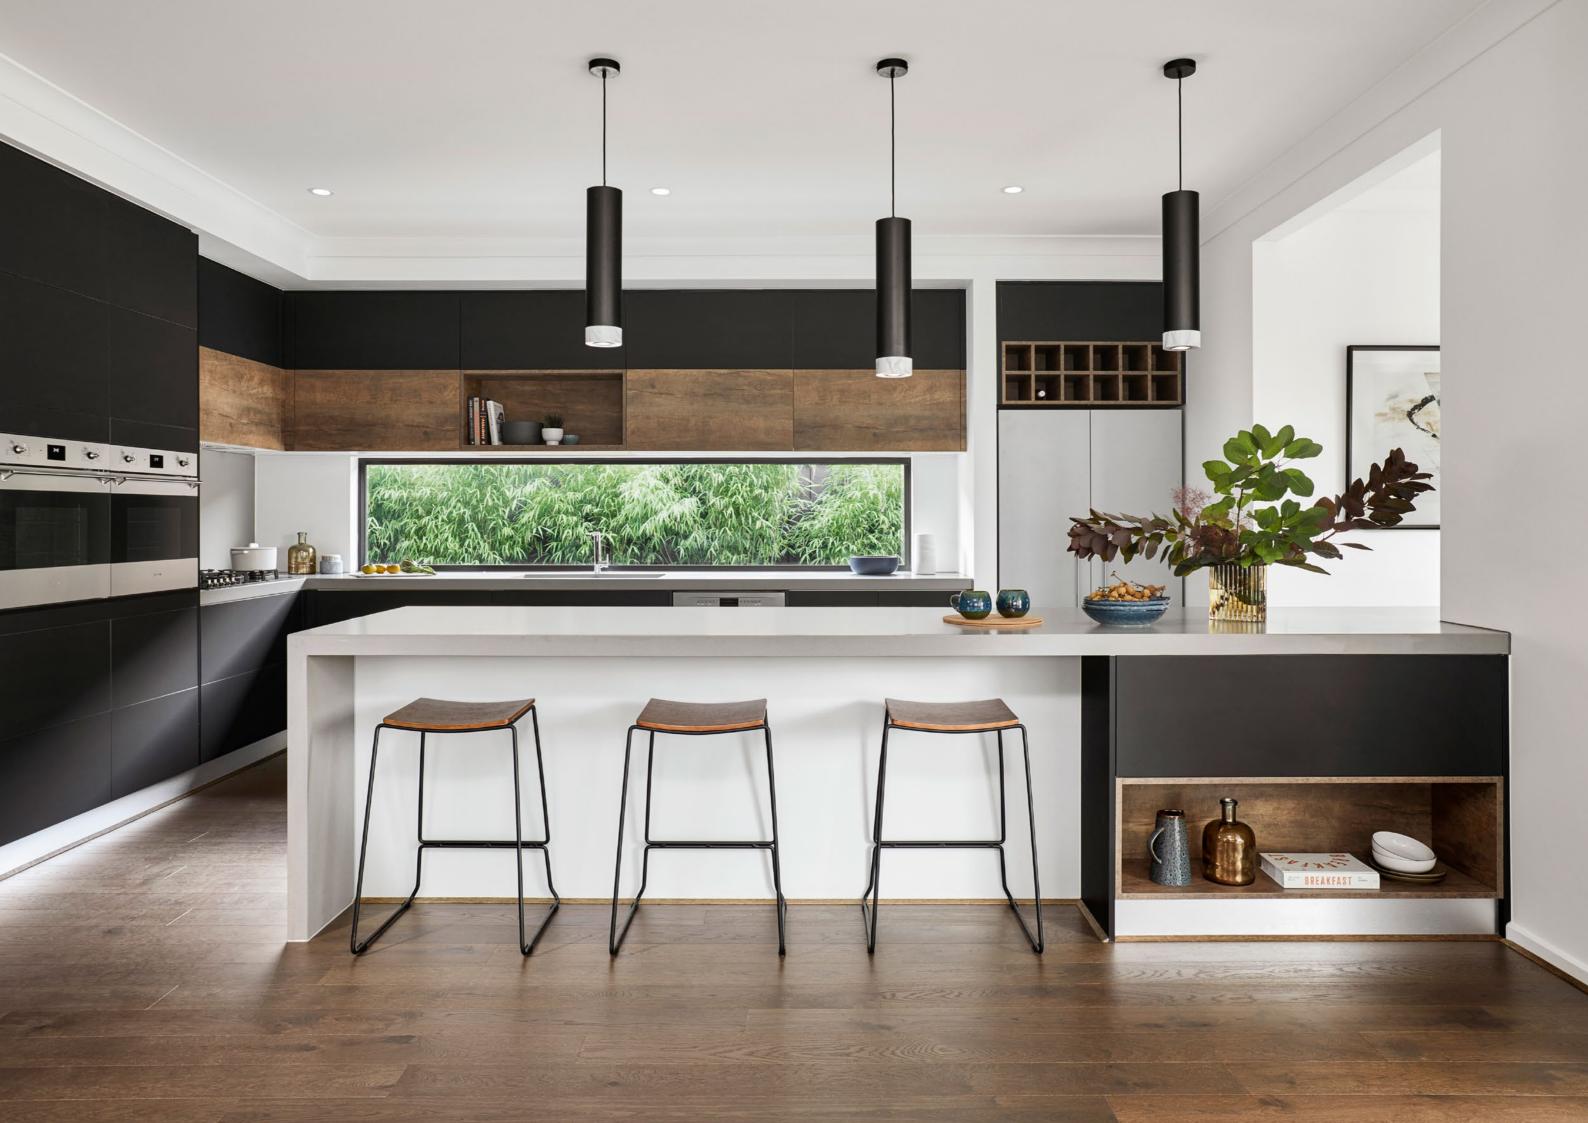

### OVERHEAD CABINETS

Complete your storage, with overhead cabinets to kitchen.

### RECESSED RAILS TO CABINETRY

Create a streamlined look without the need for handles!

### POT DRAWERS

Practical storage is included, with pot drawers to either side of oven.

### SMEG APPLIANCES

World class 900mm kitchen appliances, including oven, rangehood, cooktop and dishwasher.

# STONE BENCHTOP WITH WATERFALL PANELS TO KITCHEN

Luxurious 20mm stone to kitchen, including waterfall end panels.