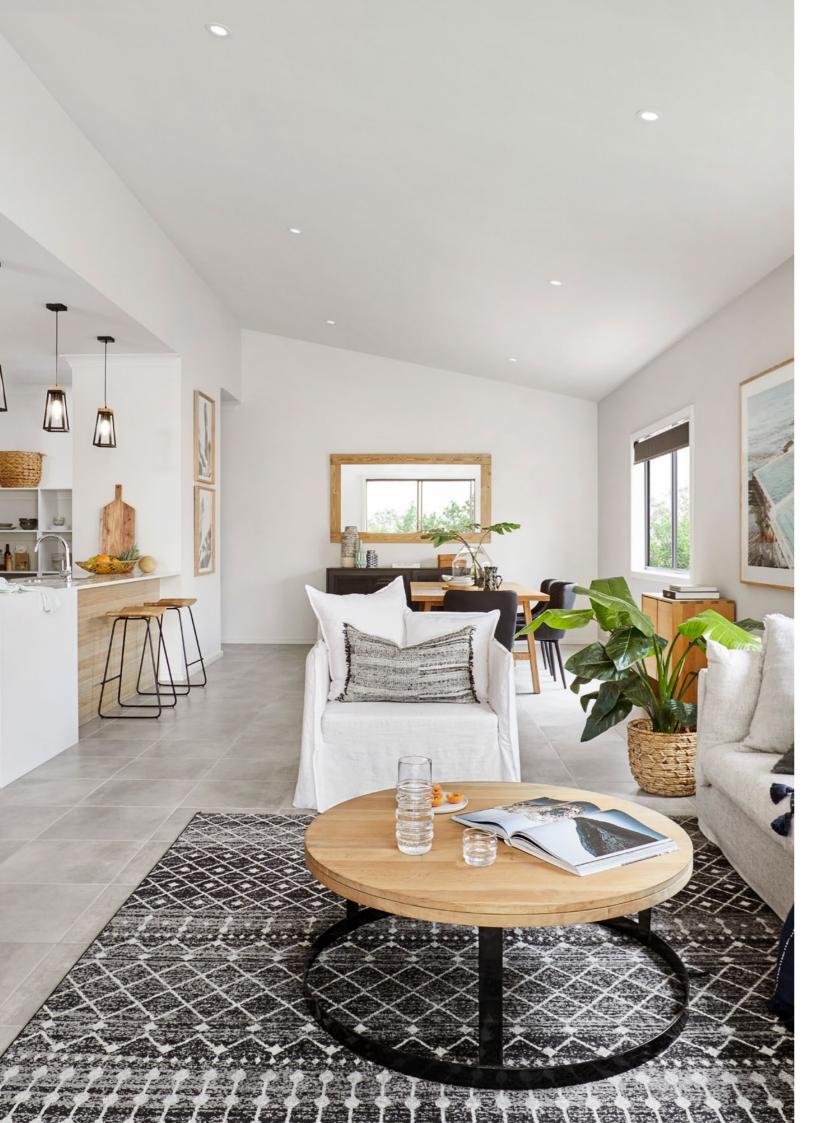

# FULL FLOOR COVERINGS THROUGHOUT

Your choice of laminate flooring or ceramic floor tiles to main living areas and main hallway. Carpet provided to all bedrooms and remainder of the home.

### **AUTOMATED LED DOWNLIGHTS**

Automated goSmart technology to all standard led downlights to living, hallway and kitchen (plan specific).

### LED DOWNLIGHTS

To living, hallway and kitchen (plan specific).