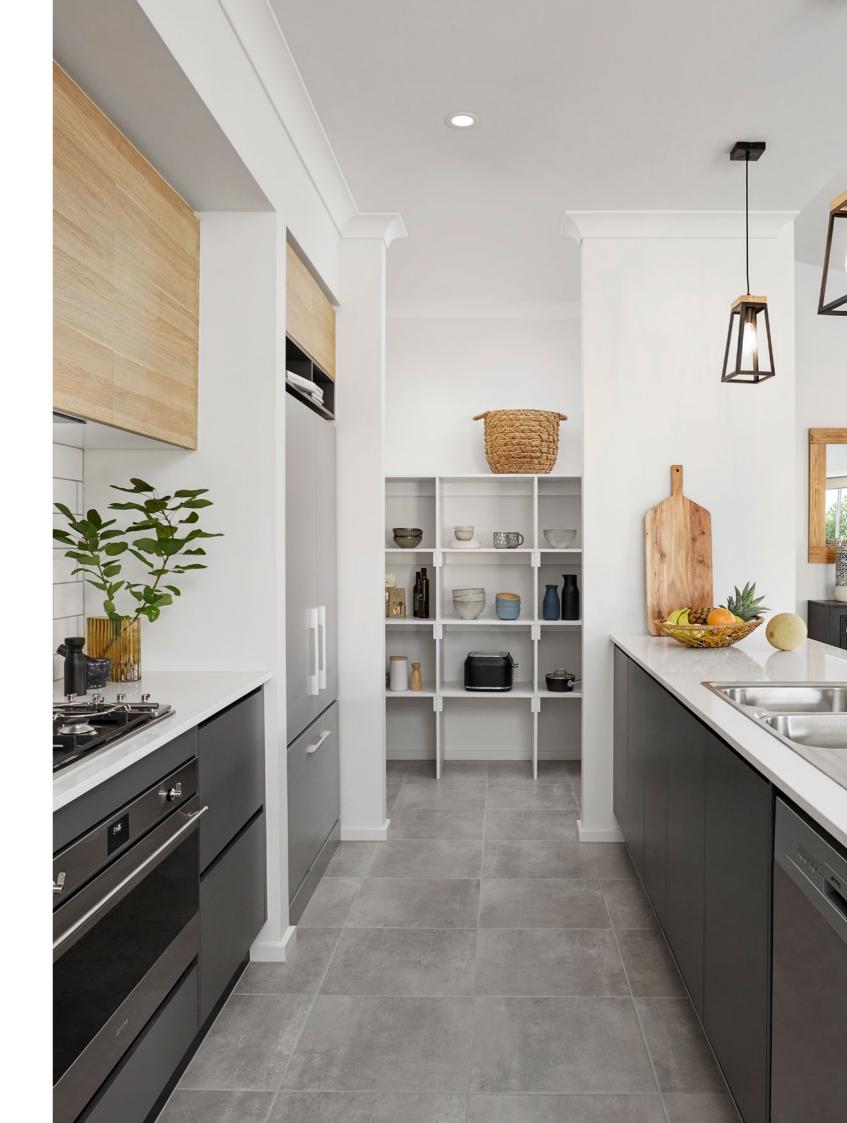

### OVERHEAD CABINETS

Complete your storage, with overhead cabinets to kitchen.

### POT DRAWERS

Practical storage is included, with pot drawers to either side of oven.

### SMEG APPLIANCES

World class 900mm kitchen appliances, including oven, rangehood, cooktop and dishwasher.

# STONE BENCHTOP WITH WATERFALL PANELS TO KITCHEN

Luxurious 20mm stone to kitchen, including waterfall end panels.