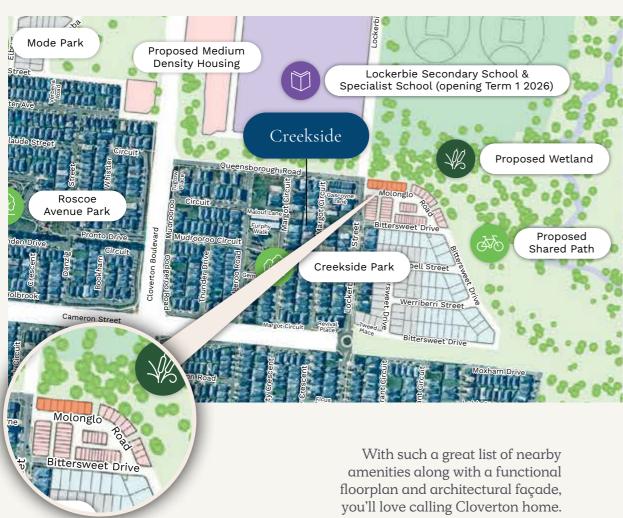

### Life at Cloverton.

Come home to a vibrant future city with every convenience at your doorstep. Set to become Victoria's largest masterplanned community, and the future city of Melbourne's North, Cloverton has been designed for the lifestyle you deserve: connected to nature, convenience, and brimming with opportunity. It's easy to live life your way in a location like this.

### Shops

2km to established Kallo Town Centre Proposed major retail and future Cloverton city centre

### 2km

drive to Donnybrook Train Station

### 80+ hectares

Cloverton conservation

38km

from Melbourne's CBD

Future sports precinct currently under construction

8+ schools

### Connecting you to convenience.

Located just 38km from Melbourne's CBD, Cloverton is Victoria's largest masterplanned community.

Set to become a future city for the northern suburbs, residents will have access to schools, retail centres, medical facilities and well-connected public transport in the future.