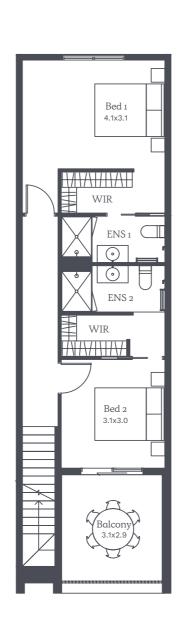

### Murano 20c

3 2 2

Lot 34613

House Size 20.12sq

NOTE: Floorplan displayed is for illustrative purposes only. Refer to contract plans for orientation and final layout. Murano 20

Lot 34614, 34615, 34616, 34617, 34620, 34621, 34622, 34623

House Size 20.00sq

NOTE: Floorplan displayed is for illustrative purposes only. Refer to contract plans for orientation and final layout.