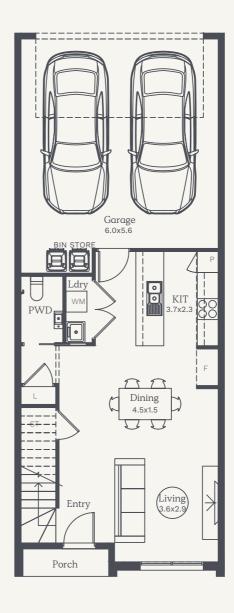

### The Murano.

An innovative layout, that maximises space and captures views. There's ample room for both privacy and togetherness. The open-plan living, dining, and kitchen area creates a vibrant hub for gatherings and relaxation. Welcome home to urban living at its finest.

### Murano 20c

3 2 2

Lot 34613

House Size 20.12sq

NOTE: Floorplan displayed is for illustrative purposes only. Refer to contract plans for orientation and final layout. Murano 20

Lot 34614, 34615, 34616, 34617, 34620, 34621, 34622, 34623