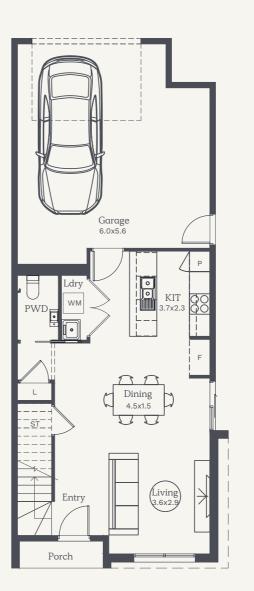

### Murano 20c

3 2 2

Lot 34613

House Size 20.12sq

NOTE: Floorplan displayed is for illustrative purposes only. Refer to contract plans for orientation and final layout. Murano 20

Lot 34614, 34615, 34616, 34617, 34620, 34621, 34622, 34623

House Size 20.00sq

NOTE: Floorplan displayed is for illustrative purposes only. Refer to contract plans for orientation and final layout.