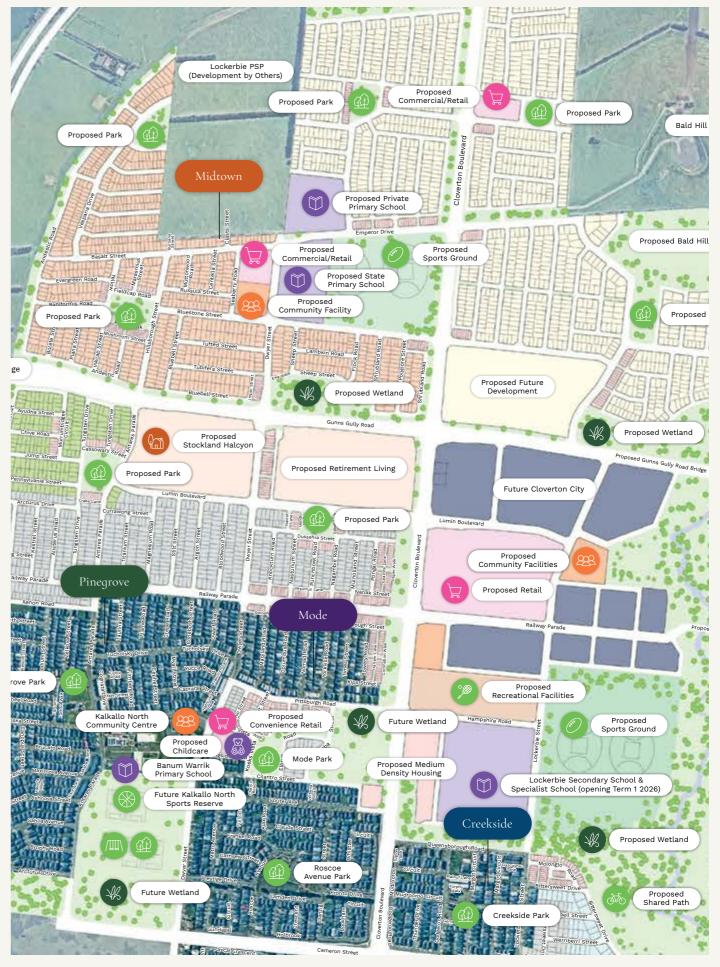

### Life at Cloverton.

Come home to a vibrant future city with every convenience at your doorstep. Set to become Victoria's largest masterplanned community, and the future city of Melbourne's North, Cloverton has been designed for the lifestyle you deserve: connected to nature, convenience, and brimming with opportunity. It's easy to live life your way in a location like this.

### Connecting you to convenience.

Located just 38km from Melbourne's CBD, Cloverton is Victoria's largest masterplanned community.

Set to become a future city for the northern suburbs, residents will have access to schools, retail centres, medical facilities and well-connected public transport in the future.

This map is provided solely for the purpose of providing an impression of the development called "Cloverton", as well as the approximate location for existing and proposed facilities, amenities, services or destinations, and the contents are not intended to be used for any other purpose. Any statements of distance or size are approximate and for indicative purposes only. Stockland makes no representations and gives no warranties about the future developmental potential of the site, or the current or future location or existence of any facilities, amenities, services or destinations. All images and statements are based on information available to, and the intention of, Stockland at the time of creation of this map (May 2025) and may change due to future circumstances. This map is not a legally binding obligation on or warranty by Stockland. Stockland accepts no liability for any loss or damage arising as a result of any reliance on this brochure or its contents.