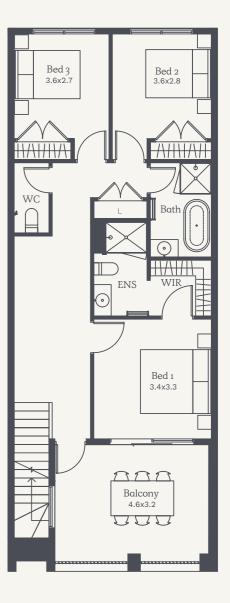

House Size 20.00sq

NOTE: Floorplan displayed is for illustrative purposes only. Refer to contract plans for orientation and final layout.

### Murano 15

Lot 34618 & 34619 House Size 14.96sq

NOTE: Floorplan displayed is for illustrative purposes only. Refer to contract plans for orientation and final layout.

Lot 34624

5

House Size 19.78sq

NOTE: Floorplan displayed is for illustrative purposes only. Refer to contract plans for orientation and final layout.