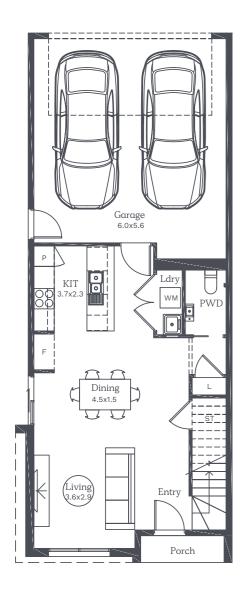

### Murano 20c

3 2 2

Lot 34613

House Size 20.12sq

NOTE: Floorplan displayed is for illustrative purposes only. Refer to contract plans for orientation and final layout. Murano 20

Lot 34614, 34615, 34616, 34617, 34620, 34621, 34622, 34623