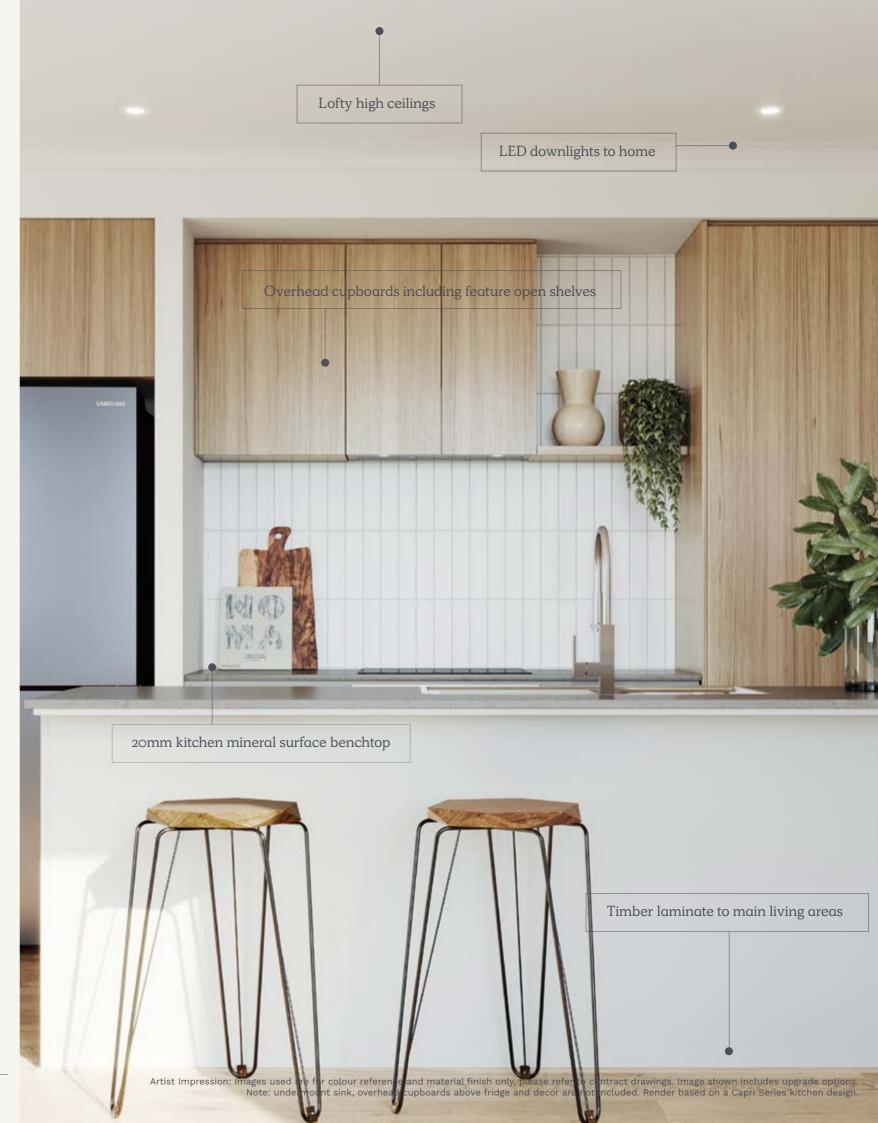

| Overhead Cupboards | Overhead cupboards above kitchen including feature open shelf         |
|--------------------|-----------------------------------------------------------------------|
| Sink               | Stainless steel sink with chrome mixer                                |
| Handles            | Finger pull cabinetry and doors to kitchen (where applicable)         |
|                    |                                                                       |
| Appliances         |                                                                       |
| Appliances<br>Oven | 600mm stainless steel built-in oven                                   |
|                    | 600mm stainless steel built-in oven 600mm stainless steel gas cooktop |
| Oven               |                                                                       |

20mm mineral surface benchtops

Australian Made Kitchen

Benchtops

| Laundry                   |                                                                                                                                                                                                           |
|---------------------------|-----------------------------------------------------------------------------------------------------------------------------------------------------------------------------------------------------------|
| Trough                    | Freestanding laundry trough with cabinet and chrome mixer                                                                                                                                                 |
| Flooring                  |                                                                                                                                                                                                           |
| Flooring                  | Timber laminate (please refer to standard floorplan for locations)                                                                                                                                        |
| Floor Tiles               | Ceramic floor tiles to bathroom, toilet, ensuite and laundry                                                                                                                                              |
| Carpet                    | Carpet to remainder (refer to standard plans)                                                                                                                                                             |
| Wall Tiles                | . ,                                                                                                                                                                                                       |
| Wall Tiles<br>Kitchen     |                                                                                                                                                                                                           |
|                           | Ceramic wall tiles to above kitchen benc                                                                                                                                                                  |
| Kitchen                   | Ceramic wall tiles to above kitchen benc<br>including behind feature shelving                                                                                                                             |
| Kitchen                   | Ceramic wall tiles to above kitchen bencincluding behind feature shelving  Ceramic wall tiles to shower walls  Ceramic wall tiles bath edge to floor                                                      |
| Kitchen<br>Shower<br>Bath | Ceramic wall tiles to above kitchen bencincluding behind feature shelving  Ceramic wall tiles to shower walls  Ceramic wall tiles bath edge to floor                                                      |
| Shower Bath Paint         | Ceramic wall tiles to above kitchen bencincluding behind feature shelving  Ceramic wall tiles to shower walls  Ceramic wall tiles bath edge to floor and above bathtub                                    |
| Shower Bath Paint Ceiling | Ceramic wall tiles to above kitchen bencincluding behind feature shelving Ceramic wall tiles to shower walls Ceramic wall tiles bath edge to floor and above bathtub  Premium 2 coat ceiling paint system |