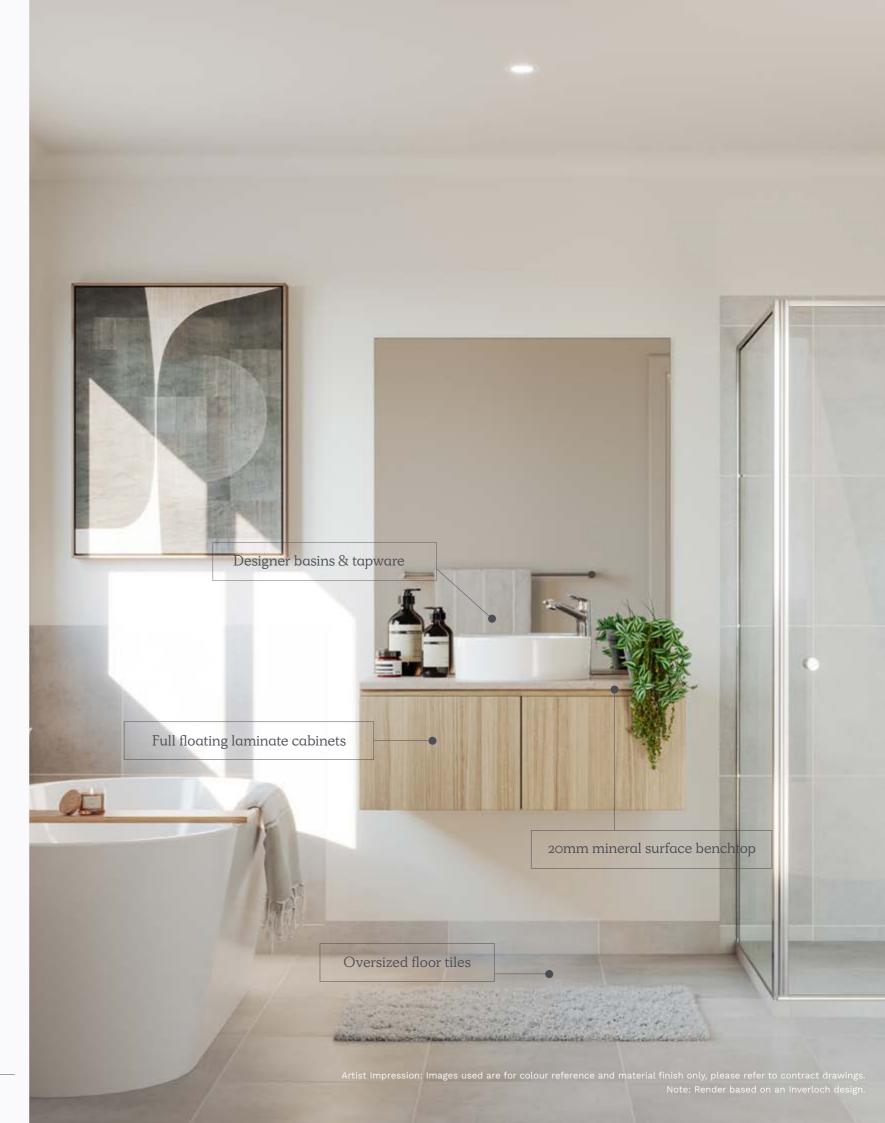

#### Bathroom and Ensuite Cabinetry Laminate cabinets Benchtops 20mm mineral surface benchtops Basin/Tapware Vitreous china designer basins with chrome flick mixers Freestanding bath with chrome outlet and tap set (floorplan specific) Bath Polished edge mirrors (size is width of Mirror vanities) Tiled shower base Shower Base Shower Screen Framed pivot door screen to all showers Wall mounted shower on rail with chrome Shower Outlet Double towel rail holder or 2no. hooks (plan specific) Towel Holder Finger pull cabinetry and doors to bathroom/ ensuite (where applicable) Handles