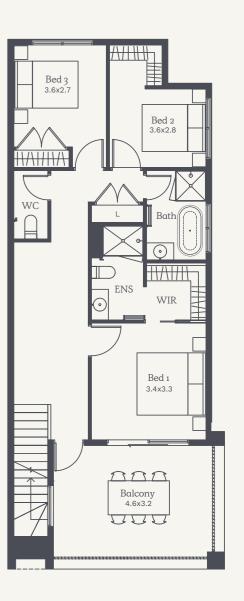

### Murano 15

Lot 34618 & 34619 House Size 14.96sq

NOTE: Floorplan displayed is for illustrative purposes only. Refer to contract plans for orientation and final layout.

Lot 34624

5

House Size 19.78sq

NOTE: Floorplan displayed is for illustrative purposes only. Refer to contract plans for orientation and final layout.