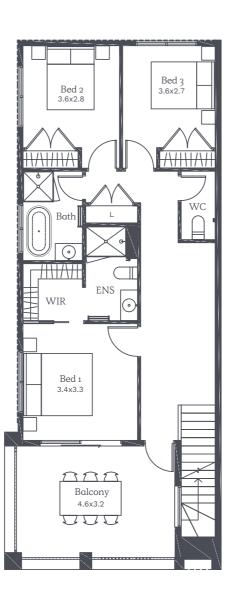

### The Murano.

An innovative layout, that maximises space and captures views. There's ample room for both privacy and togetherness. The open-plan living, dining, and kitchen area creates a vibrant hub for gatherings and relaxation. Welcome home to urban living at its finest.

### Murano 20c

3 2 2

Lot 34613

House Size 20.12sq

NOTE: Floorplan displayed is for illustrative purposes only. Refer to contract plans for orientation and final layout. Murano 20

Lot 34614, 34615, 34616, 34617, 34620, 34621, 34622, 34623