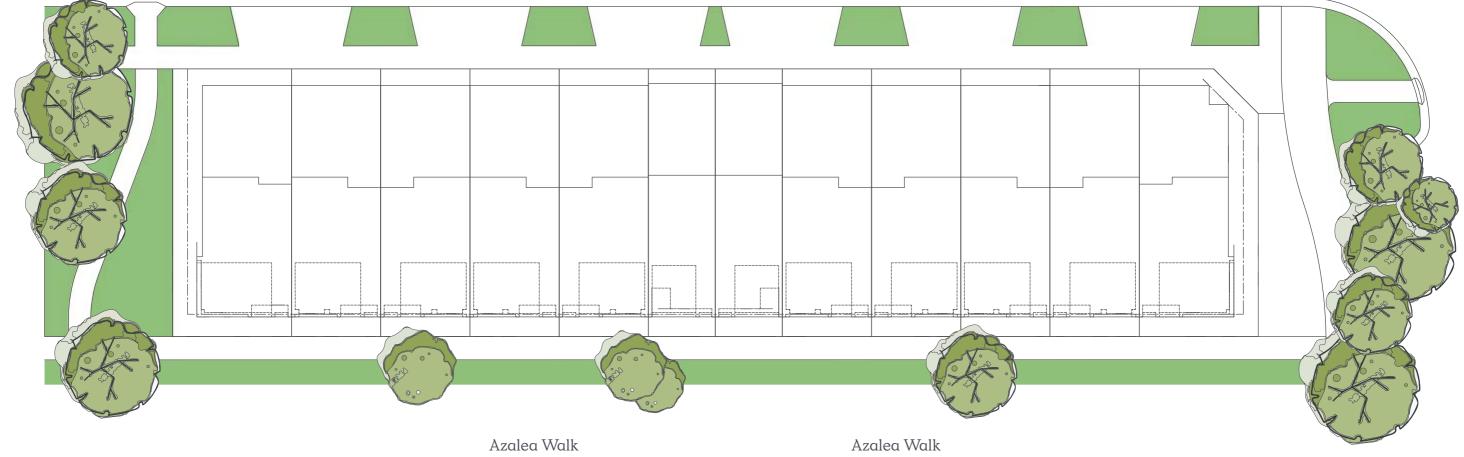

### Choose your design.

We offer a thoughtfully designed duplex style that maximises the land size. Choose from our 3 or 4 bedroom designs to find the perfect home that suits your lifestyle and budget.

| Lot<br>34614 |  |  |  |  |  |
|--------------|--|--|--|--|--|
|              |  |  |  |  |  |

| 20c | 34613                                                  | 20.12SQ | 3 | 2 | 2 |
|-----|--------------------------------------------------------|---------|---|---|---|
| 20  | 34614, 34615, 34616, 34617, 34620, 34621, 34622, 34623 | 20.00SQ | 3 | 2 | 2 |
| 15  | 34618, 34619                                           | 14.96SQ | 2 | 2 | 1 |
| 20c | 34624                                                  | 19.78SQ | 3 | 2 | 1 |