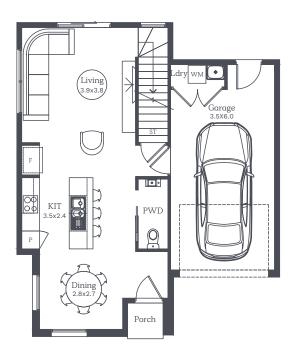

# Levanzo 17

Lot 2326, 2327, 2328, 2329

House Size 16.77sq

4 2 1

NOTE: Floorplan displayed is for illustrative purposes only. Refer to contract plans for orientation, facade and final landscaping layout.