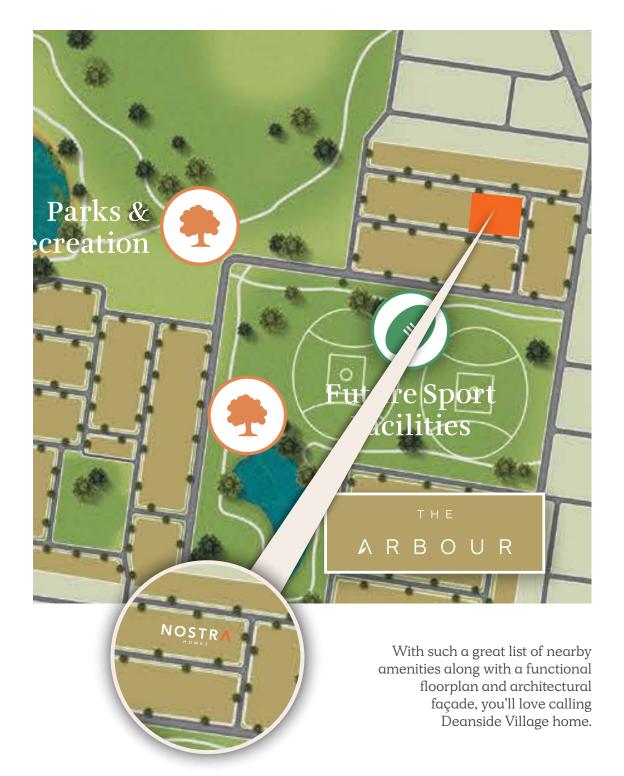

### Amenity

1km from future Coles neighbourhood centre and 2.5km to Caroline Springs

An abundance of green open space in the form of sporting fields, a park and beautiful nature reserves for all to enjoy

## Education

Walking distance to primary and secondary schools, as well as early learning facilities

# Connecting you to convenience.

Every detail of Deanside Village has been designed to support superb connectivity and easy access to established facilities.