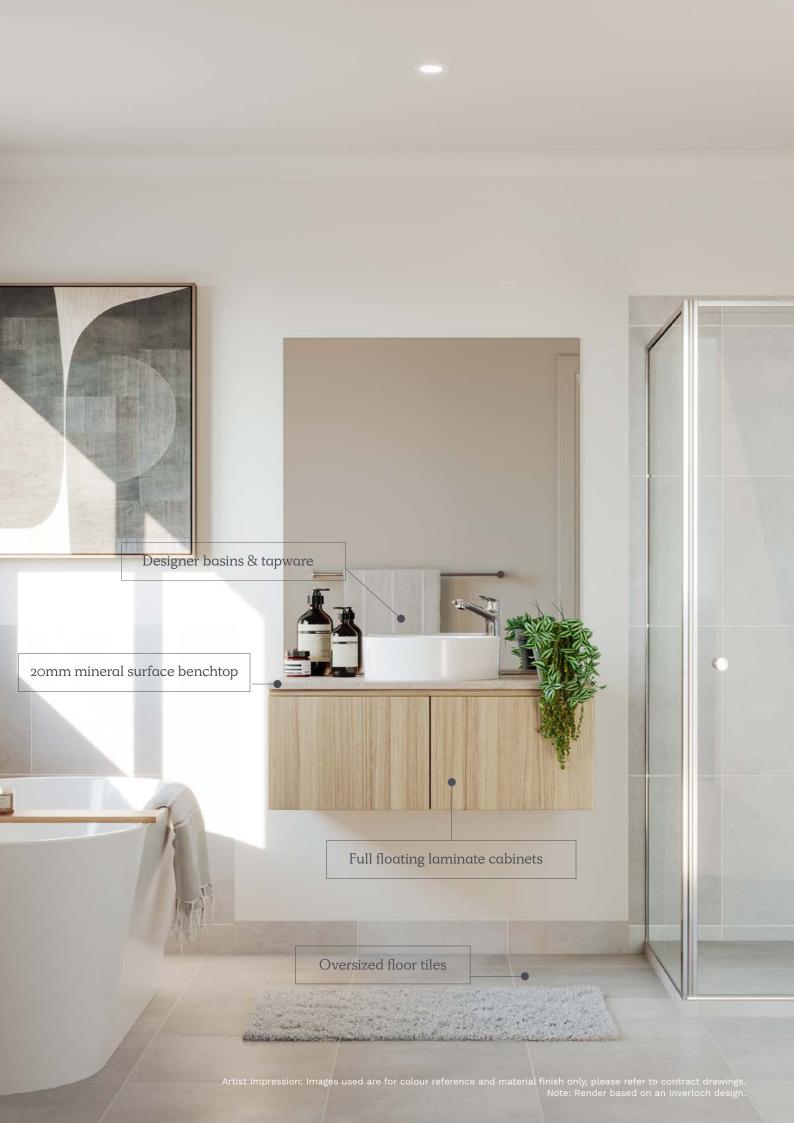

#### Bathroom and Ensuite

| Cabinetry     | Laminate cabinets                                                       |
|---------------|-------------------------------------------------------------------------|
| Benchtops     | 20mm mineral surface benchtops                                          |
| Basin/Tapware | Vitreous china designer basins with chrome flick mixers                 |
| Bath          | Freestanding bath with chrome outlet and tap set (floorplan specific)   |
| Mirror        | Polished edge mirrors<br>(size is width of vanities)                    |
| Shower Base   | Tiled shower base                                                       |
| Shower Screen | Framed pivot door screen to all showers                                 |
| Shower Outlet | Wall mounted shower on rail with chrome mixer                           |
| Towel Holder  | Double towel rail holder or 2no. hooks<br>(floorplan specific)          |
| Handles       | Finger pull cabinetry and doors to bathroom/ ensuite (where applicable) |