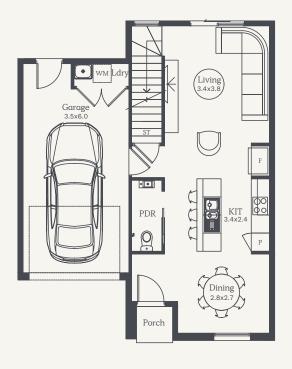

#### Lot 2325 & 2330

House Size 16.95sq

4 2 1

NOTE: Floorplan displayed is for illustrative purposes only. Refer to contract plans for orientation, facade and final landscaping layout.