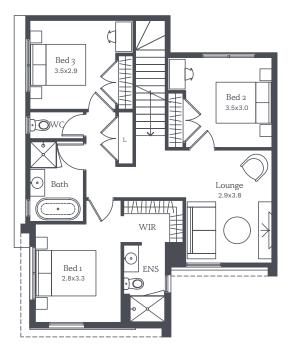

# Levanzo 17

Lot 2326, 2327, 2328, 2329

House Size 16.77sq

4 2 1

NOTE: Floorplan displayed is for illustrative purposes only. Refer to contract plans for orientation, facade and final landscaping layout.