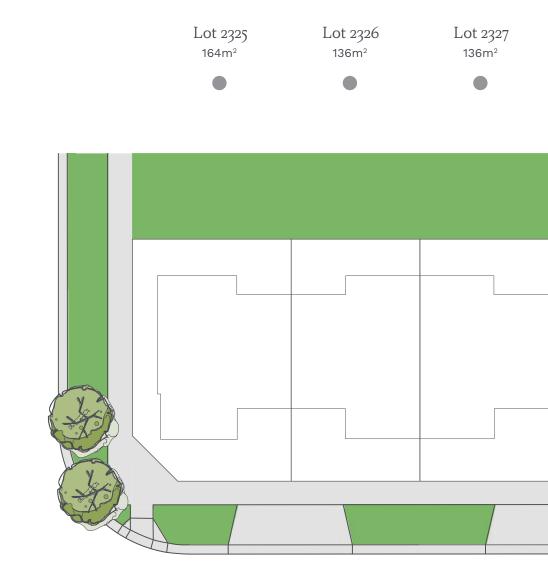

#### Lot 2325 & 2330

House Size 16.95sq

4 2 1

NOTE: Floorplan displayed is for illustrative purposes only. Refer to contract plans for orientation, facade and final landscaping layout.

# Levanzo 17

Lot 2326, 2327, 2328, 2329

House Size 16.77sq

4 2 1

NOTE: Floorplan displayed is for illustrative purposes only. Refer to contract plans for orientation, facade and final landscaping layout.