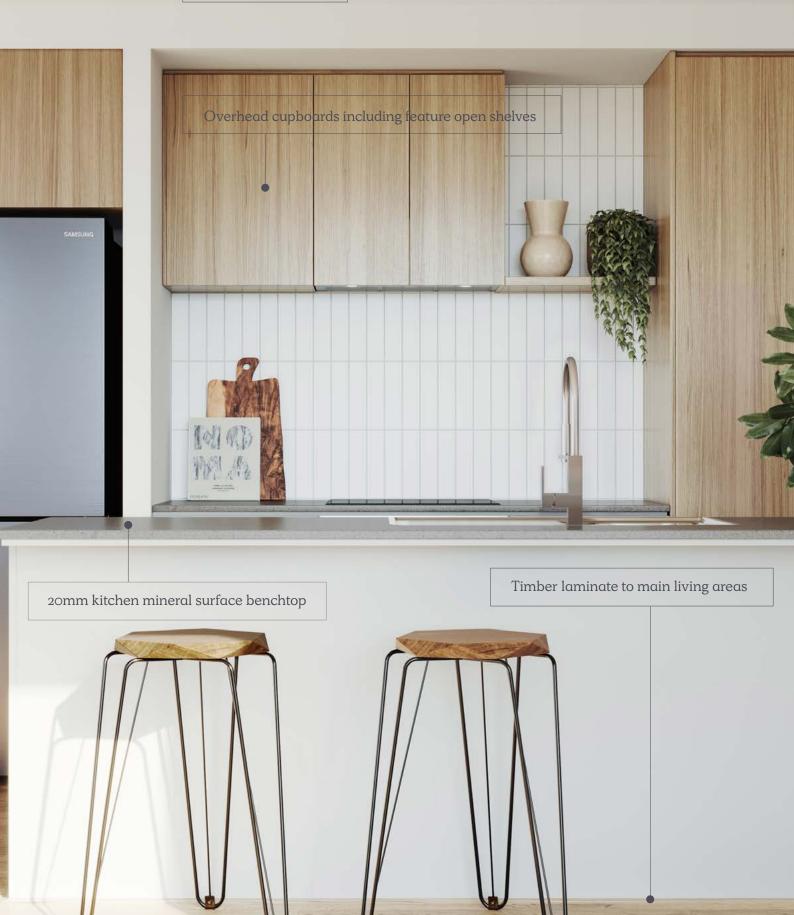

Australian Made Kitchen

| Benchtops          | 20mm mineral surface benchtops                                   |
|--------------------|------------------------------------------------------------------|
| Doors/Drawers      | Laminate panels and doors                                        |
| Overhead Cupboards | Overhead cupboards above kitchen<br>including feature open shelf |
| Sink               | Stainless steel sink with chrome mixer                           |
| Handles            | Finger pull cabinetry and doors to kitchen (where applicable)    |
|                    |                                                                  |

# Solar PV Minimum 2kw solar PV system with inverter (size to be determined at build stage)

| Appliances     |                                                                            |
|----------------|----------------------------------------------------------------------------|
| Oven           | 600mm Fisher & Paykel black built-in over                                  |
| Cooktop        | 600mm Fisher & Paykel black induction cooktop                              |
| Rangehood      | Fisher & Paykel stainless steel undermour<br>rangehood                     |
| Dishwasher     | 600mm Fisher & Paykel stainless steel<br>dishwasher                        |
| Laundry        |                                                                            |
| Trough         | Freestanding laundry trough with cabinet and chrome mixer                  |
| Flooring       |                                                                            |
| Flooring       | Timber laminate (please refer to standard floorplan for locations)         |
| Floor Tiles    | Ceramic floor tiles to bathroom, toilet, ensuite and laundry               |
| Carpet         | Carpet to remainder<br>(refer to standard plans)                           |
| Wall Tiles     |                                                                            |
| Kitchen        | Ceramic wall tiles to above kitchen benc including behind feature shelving |
| Shower         | Ceramic wall tiles to shower walls                                         |
| Bath           | Ceramic wall tiles bath edge to floor                                      |
| Paint          |                                                                            |
| Ceiling        | Premium 2 coat ceiling paint system                                        |
| Internal Walls | Premium 3 coat wall paint system                                           |
| Timberwork     | High gloss enamel to all interior wood work and doors                      |
| Cladding       | 2 coats to all exterior claddings                                          |
| External       |                                                                            |
| Driveway       | Concrete driveway (as per plan)                                            |