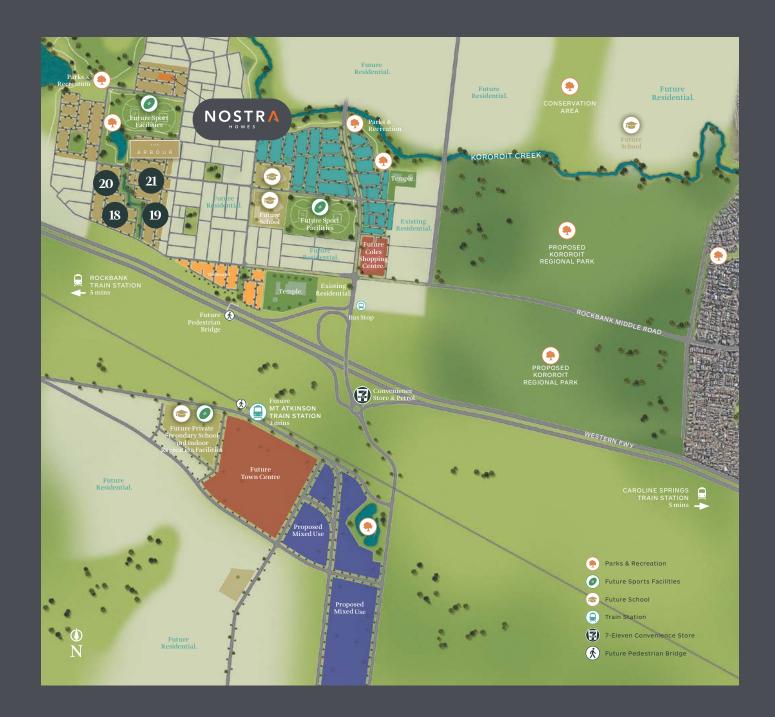

## Right where you are.

Realise the lifestyle you deserve at Deanside Village - the west's newest premium community, set amid beautiful surroundings with superb connectivity and easy access to established facilities. Uniquely, for a new community, residents will have immediate access to a large variety of established shopping outlets, business services and lifestyle facilities at nearby Caroline Springs, just a 3 minute drive away.

### Connectivity

Existing public transport facilities are close by too, with easy access to Caroline Springs Train Station and connecting bus routes.

### Amenity

1km from future Coles neighbourhood centre and 2.5km to Caroline Springs

An abundance of green open space in the form of sporting fields, a park and beautiful nature reserves for all to enjoy

## Education

Walking distance to primary and secondary schools, as well as early learning facilities

### 30km

from Melbourne's CBD with direct access to the western highway

# Connecting you to convenience.

Every detail of Deanside Village has been designed to support superb connectivity and easy access to established facilities.

# Masterplan