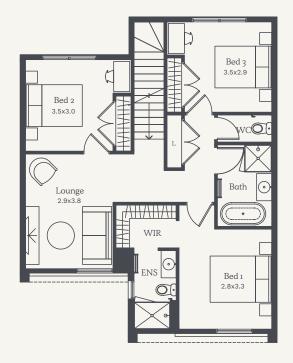

# Levanzo 17

Lot 2326, 2327, 2328, 2329

House Size 16.77sq

4 2 1

NOTE: Floorplan displayed is for illustrative purposes only. Refer to contract plans for orientation, facade and final landscaping layout.