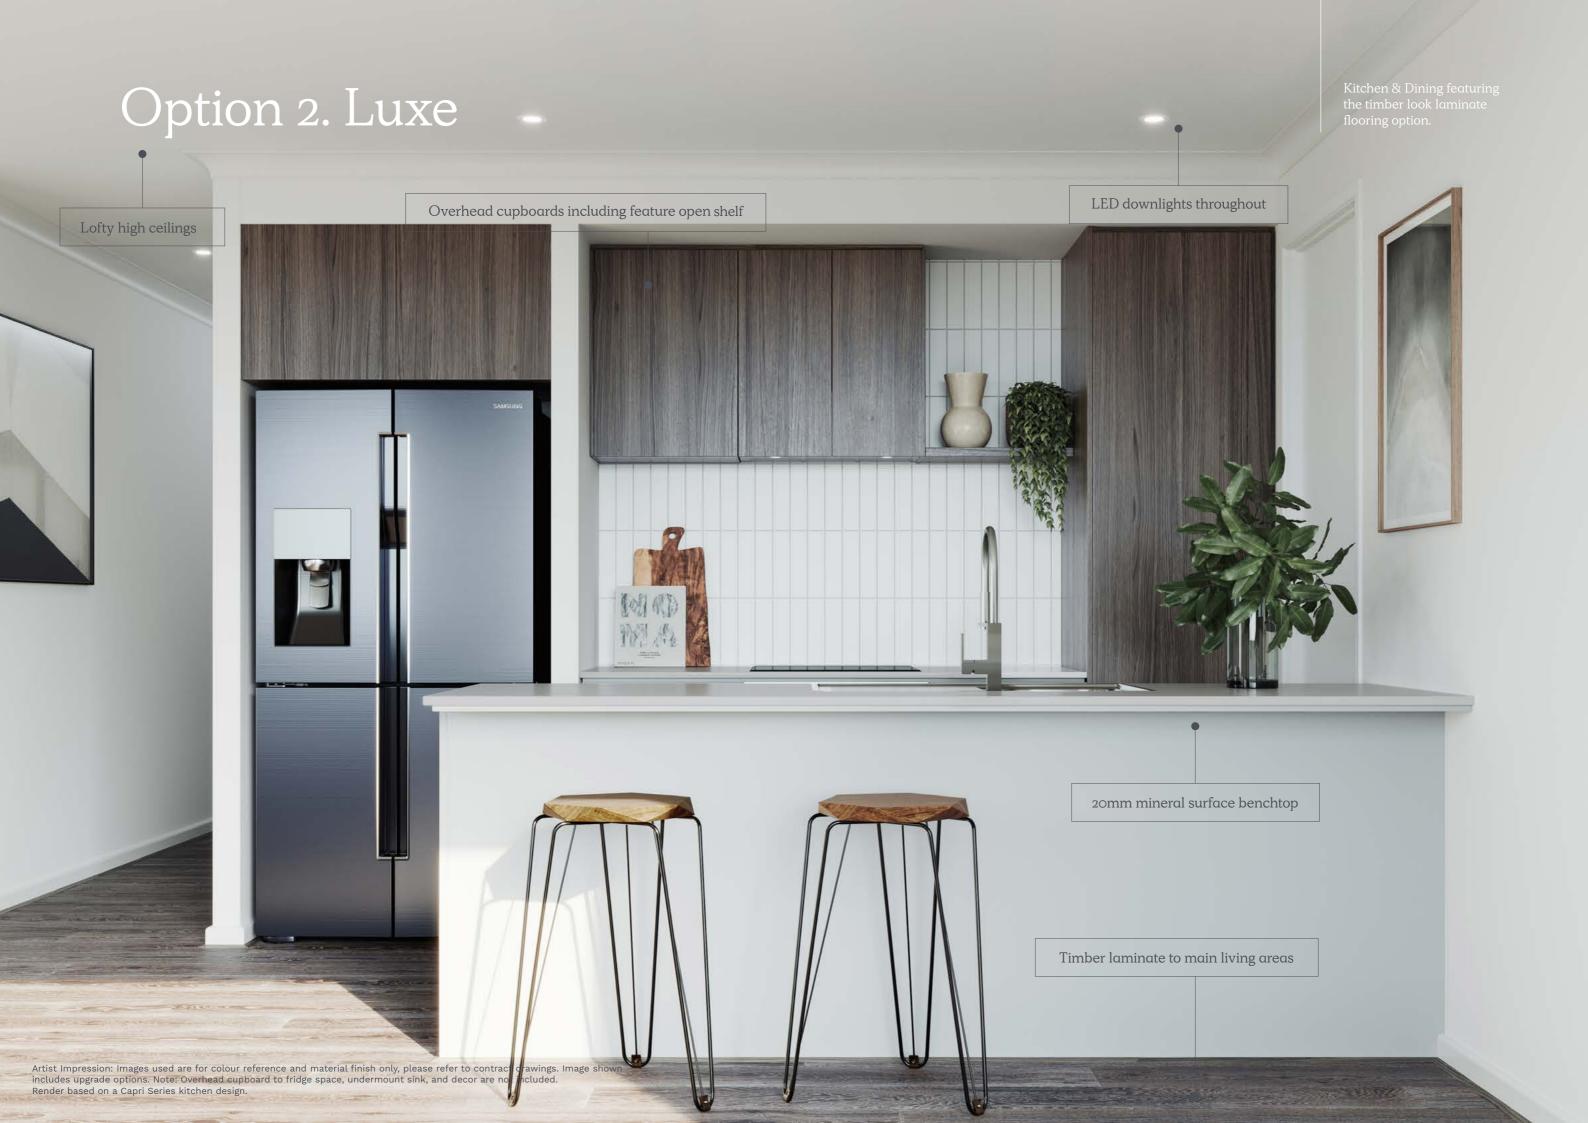

## Option 2. Luxe

Timber Laminate Flooring

Dark Timberlook

Carpet

Medium/Dark Grey (100% Polyester)

Mineral Surface Benchtops

Kitchen, Bathroom, Ensuite 20mm Edge - White

Kitchen Overhead Cabinetry

Dark Timberlook

Kitchen Base Cabinetry

Light Grey

Bathroom & Ensuite Base Cabinetry

Dark Timberlook

Wall Tiles

Kitchen - White (Refer to plan for sizing)

Wall Tiles

Laundry - White (Refer to plan for sizing)

Wet Area Floor & Wall Tiles

Medium Grey

Luxe.

A moody and dramatic space.

Paint Colour

White

Upgrade Option (\$1,990 design option) Coastal Colour Scheme