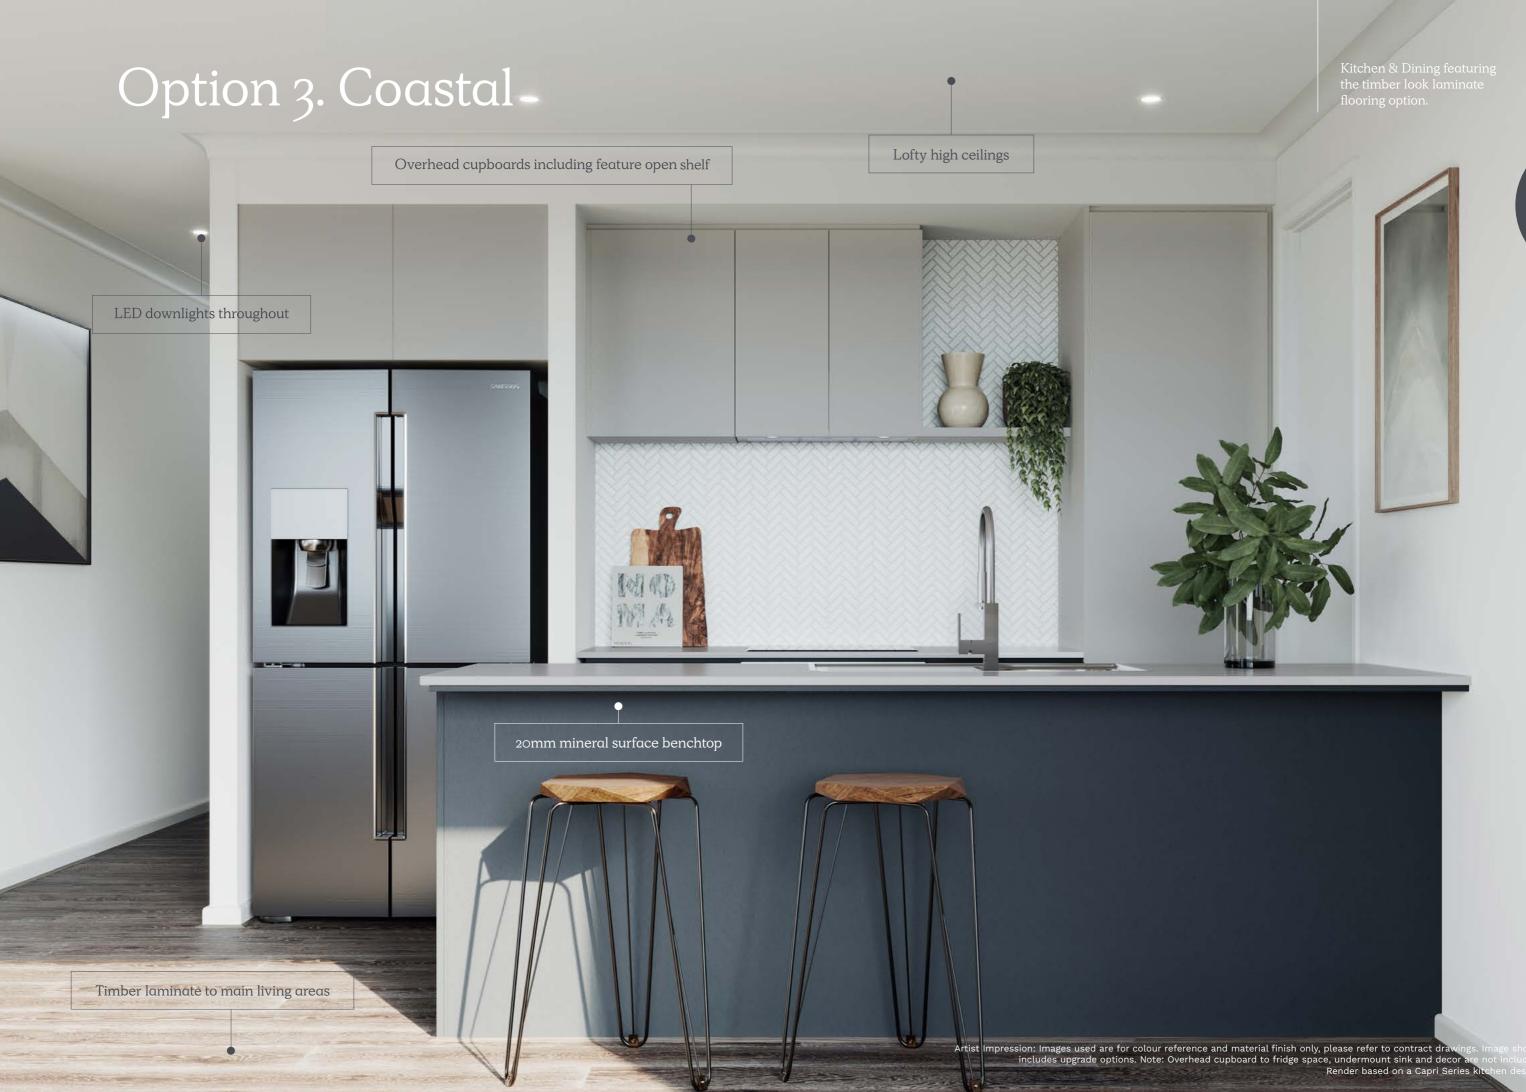

# Option 3. Coastal

Timber Laminate Flooring

Dark Timberlook

Carpet

Light Grey (100% Polyester)

Mineral Surface Benchtops

Kitchen, Bathroom, Ensuite 20mm Edge - White

Wet Area Floor & Wall Tiles

Medium Grey

Kitchen, Bathroom, Ensuite

Dark Grey

Kitchen Overhead Cabinetry

Light Grey

Kitchen Wall Tiles

White

Laundry

White Satin Finish

Paint Colour

White

Cabinetry Handles

Cabinetry Doors & Drawers (Includes Overhead Cabinetry)

A calming retreat.

Coastal.

20mm mineral surface benchtop

Oversized floor tiles

Upgrade Option (\$19,900 design option) Architecton Colour Scheme