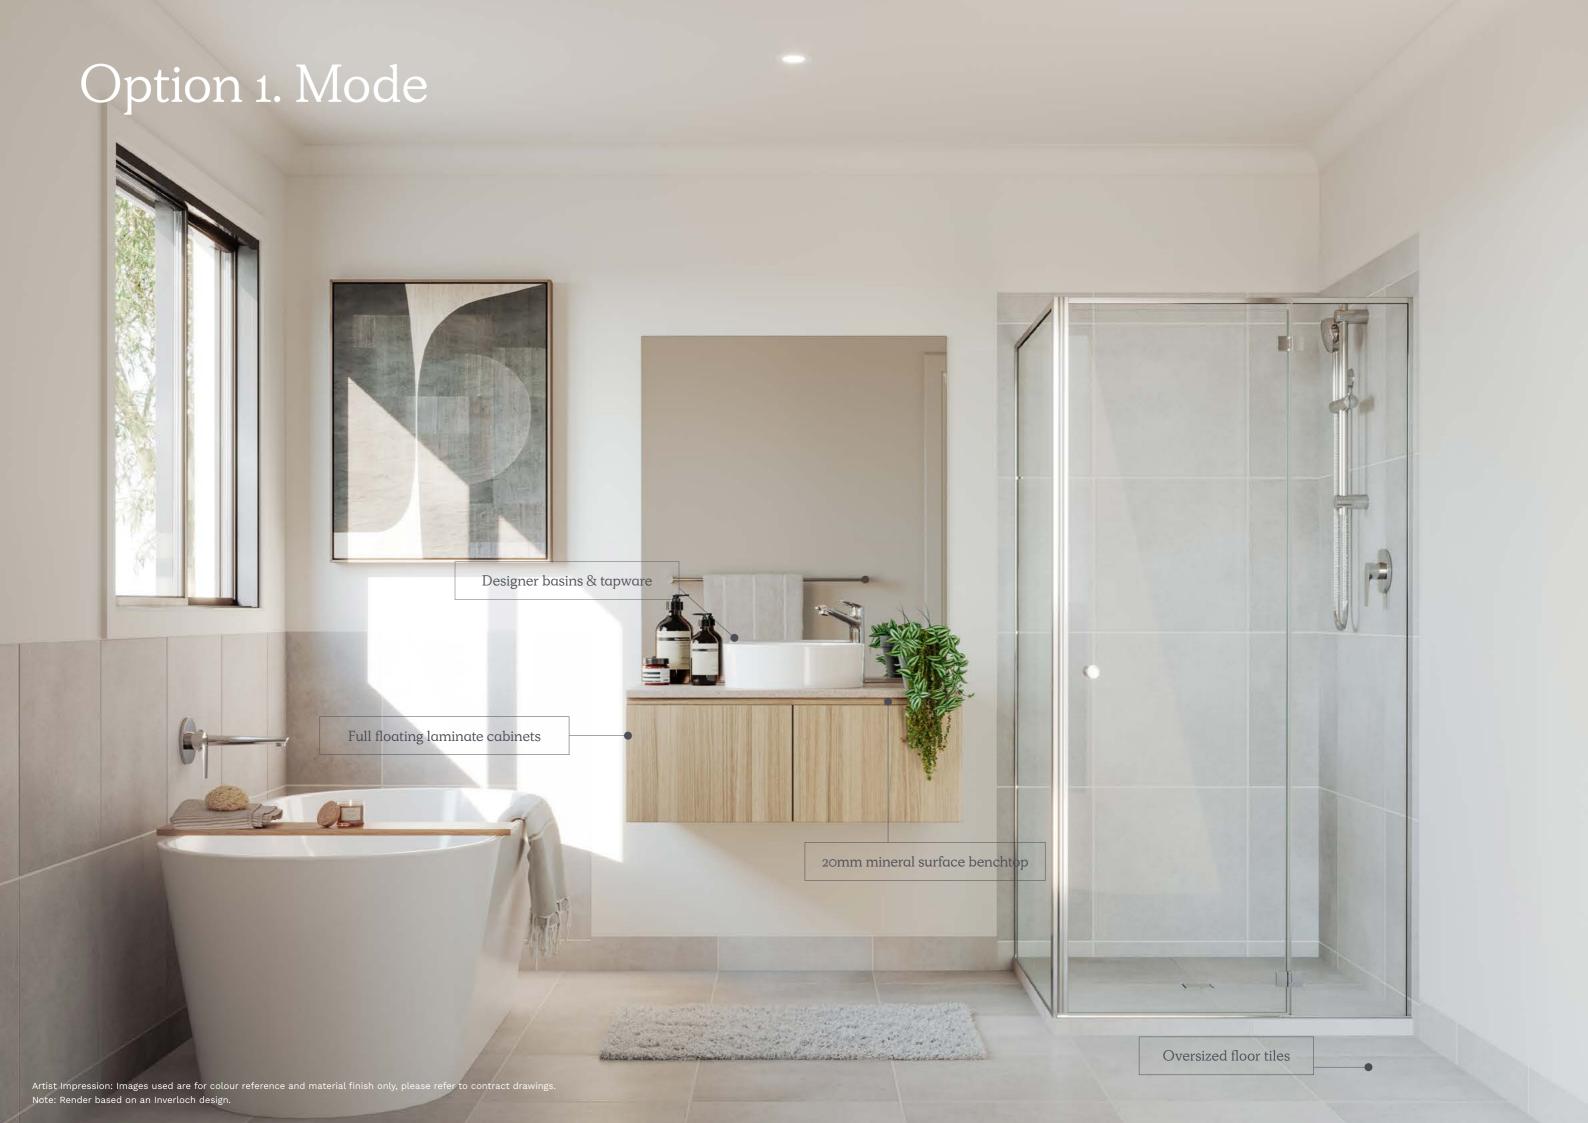

# Option 1. Mode

Timber Laminate Flooring
Light Timberlook

Carpet
Light Grey (100% Polyester)

Mineral Surface Benchtops

Kitchen, Bathroom, Ensuite
20mm Edge - Light Grey

Kitchen Overhead Cabinetry
Light Timberlook

Kitchen Base Cabinetry
Light Grey

Bathroom & Ensuite Base
Cabinetry
Light Timberlook

Walls Tiles

Kitchen - White (Refer to plan for sizing)

Wall Tiles

Laundry - White (Refer to plan for sizing)

Wet Area Floor & Wall Tiles

Medium Grey

Paint Colour

White

Mode.

A light and soothing sanctuary.

Internal Inclusions

Luxe Colour Scheme