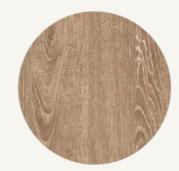

## Option 2. Luxe

Timber Laminate Flooring

Dark Timberlook

Carpet

Medium/Dark Grey (100% Polyester)

Mineral Surface Benchtops

Kitchen, Bathroom, Ensuite 20mm Edge - White

Kitchen Overhead Cabinetry

Dark Timberlook

Kitchen Base Cabinetry

Light Grey

Bathroom & Ensuite Base Cabinetry

Dark Timberlook

Wall Tiles

Kitchen - White (Refer to plan for sizing)

Wall Tiles

Laundry - White (Refer to plan for sizing)

Wet Area Floor & Wall Tiles

Medium Grey

Luxe.

A moody and dramatic space.

Paint Colour

White

Upgrade Option (\$1,990 design option) Coastal Colour Scheme