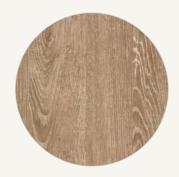

# Option 1. Mode

Timber Laminate Flooring
Light Timberlook

Carpet
Light Grey (100% Polyester)

Mineral Surface Benchtops

Kitchen, Bathroom, Ensuite
20mm Edge - Light Grey

Kitchen Overhead Cabinetry
Light Timberlook

Kitchen Base Cabinetry
Light Grey

Bathroom & Ensuite Base
Cabinetry
Light Timberlook

Walls Tiles

Kitchen - White (Refer to plan for sizing)

Wall Tiles

Laundry - White (Refer to plan for sizing)

Wet Area Floor & Wall Tiles

Medium Grey

Paint Colour

White

Mode.

A light and soothing sanctuary.

Internal Inclusions

Luxe Colour Scheme