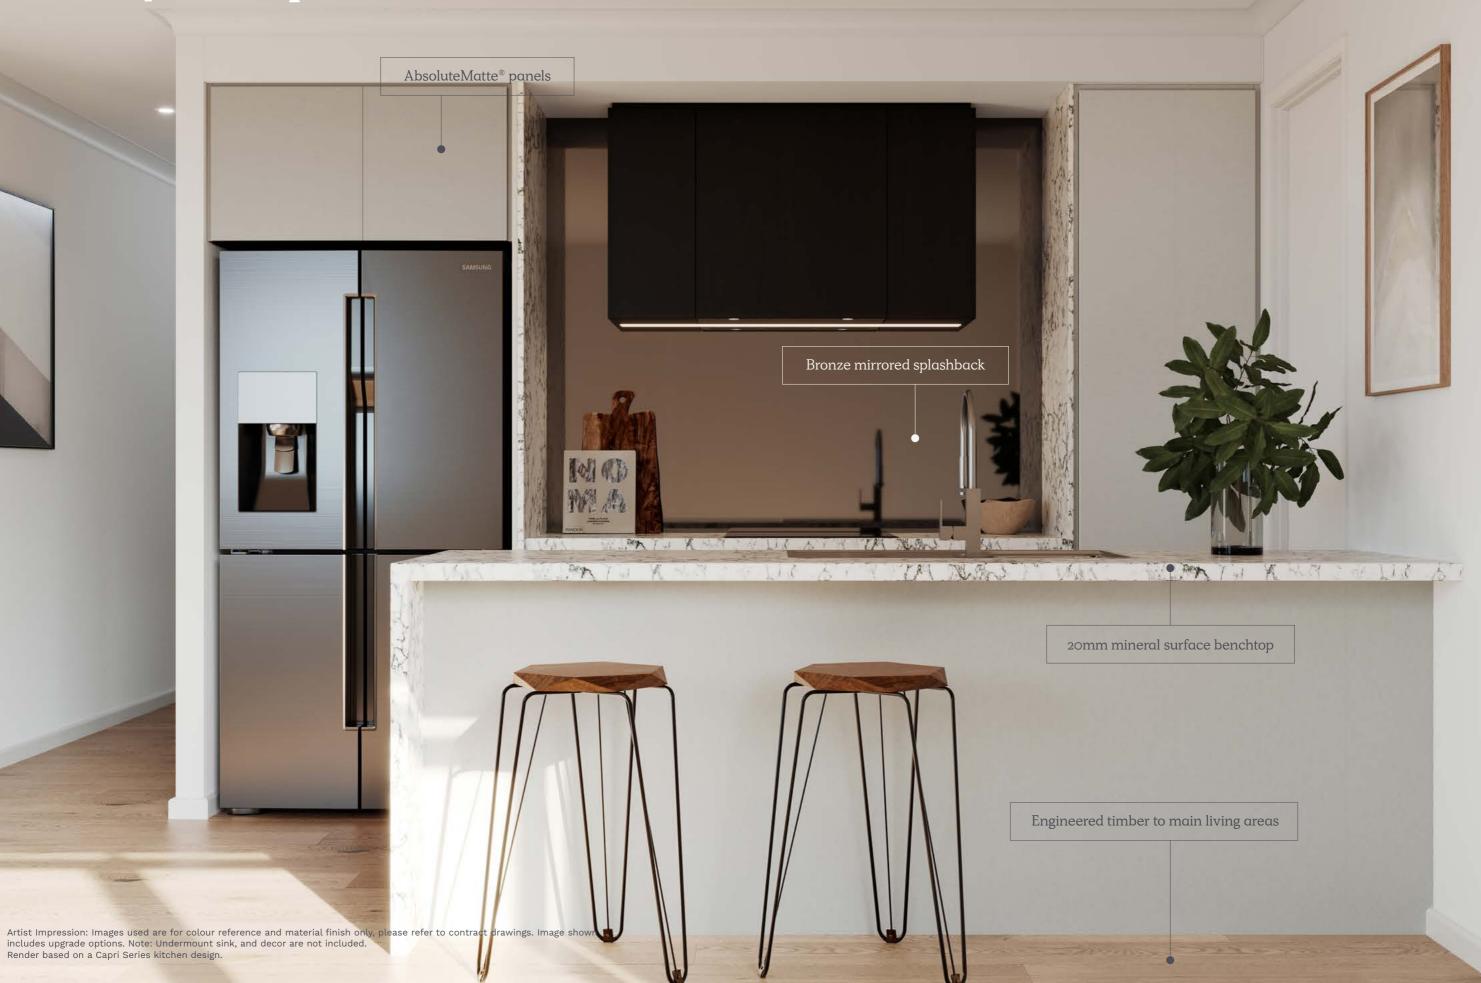

# Option 4. Architecton

Engineered Timber Flooring

Light Timber

Carpet

Medium Grey

Mineral Surface Benchtops

Kitchen, Bathroom, Ensuite 20mm Edge - White Veined

Kitchen Overhead Cabinetry

(Rangehood area) Nuance - Black

Kitchen Base Cabinetry

AbsoluteMatte - Paper Bark

Bathroom & Ensuite Base Cabinetry

Nuance - Black

Kitchen Splashback Mirror

Bronze

Laundry Wall Tiles

White (Refer to plan for sizing)

Wet Area Floor & Wall Tiles

White Lappato (Refer to plan for sizing)

Modern haven of luxurious contrast.

Paint Colour

White