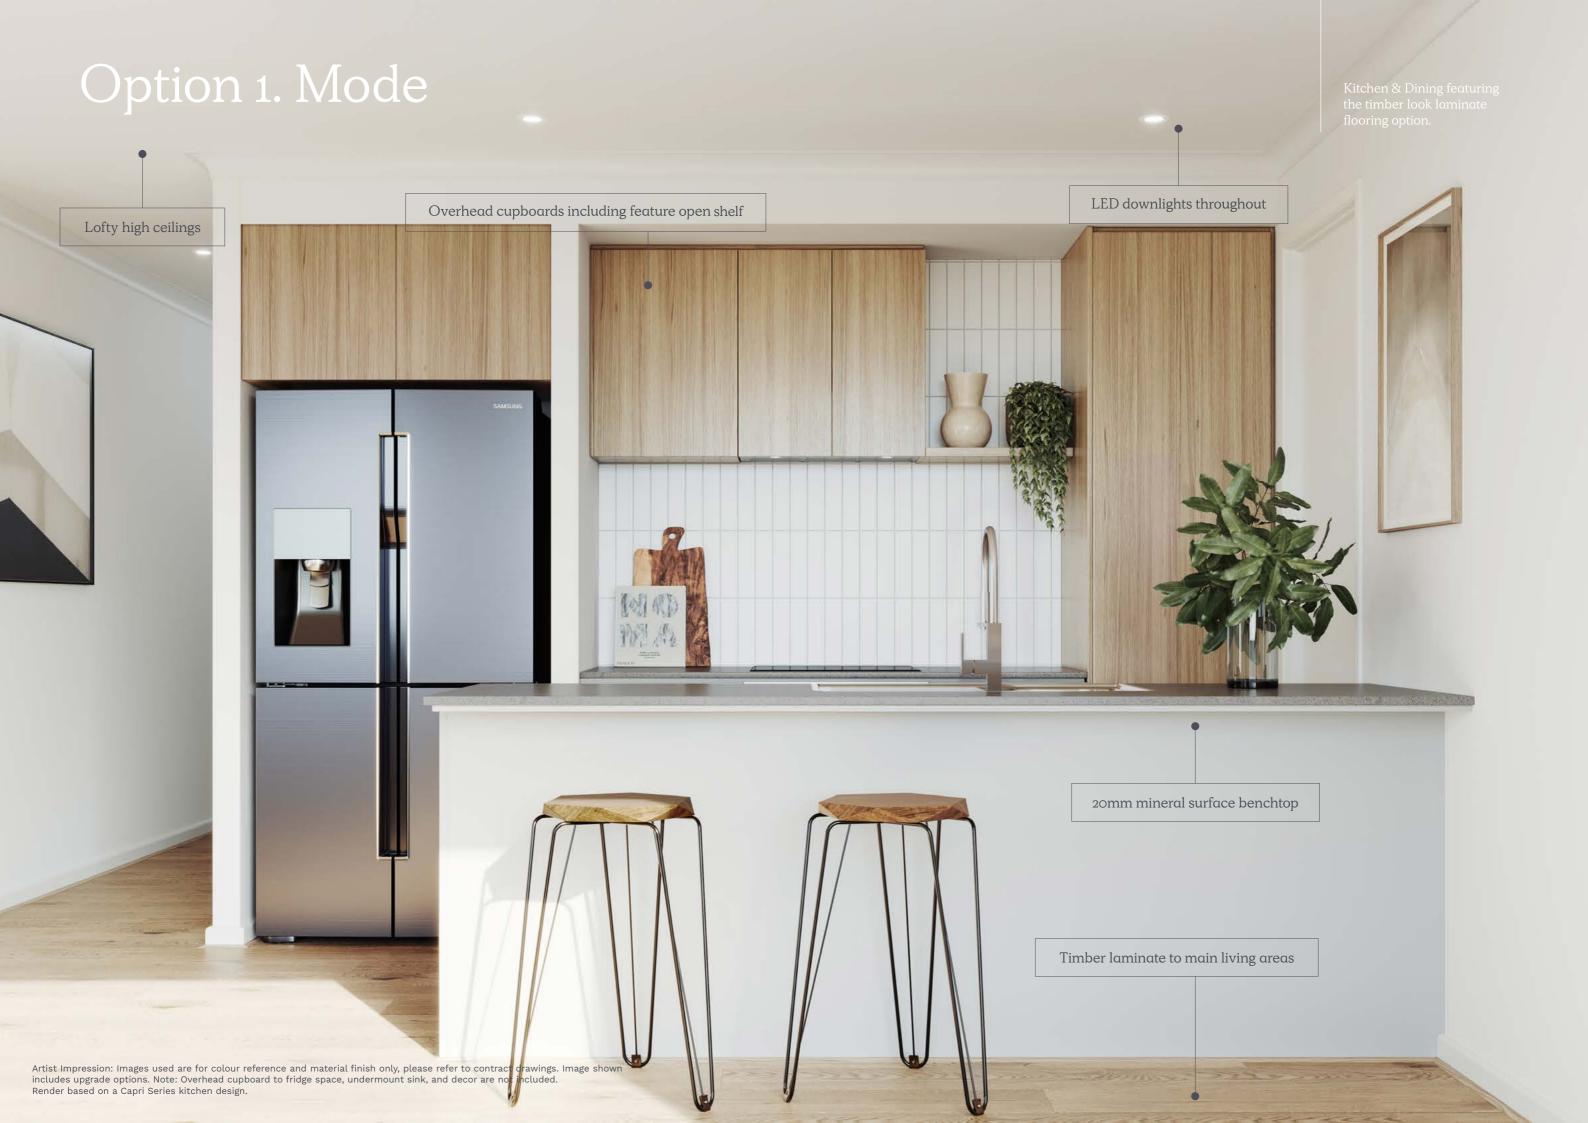

# Option 1. Mode

Timber Laminate Flooring
Light Timberlook

Carpet
Light Grey (100% Polyester)

Mineral Surface Benchtops

Kitchen, Bathroom, Ensuite
20mm Edge - Light Grey

Kitchen Overhead Cabinetry
Light Timberlook

Kitchen Base Cabinetry
Light Grey

Bathroom & Ensuite Base
Cabinetry
Light Timberlook

Walls Tiles

Kitchen - White (Refer to plan for sizing)

Wall Tiles

Laundry - White (Refer to plan for sizing)

Wet Area Floor & Wall Tiles

Medium Grey

Paint Colour

White

Mode.

A light and soothing sanctuary.

Internal Inclusions

Luxe Colour Scheme