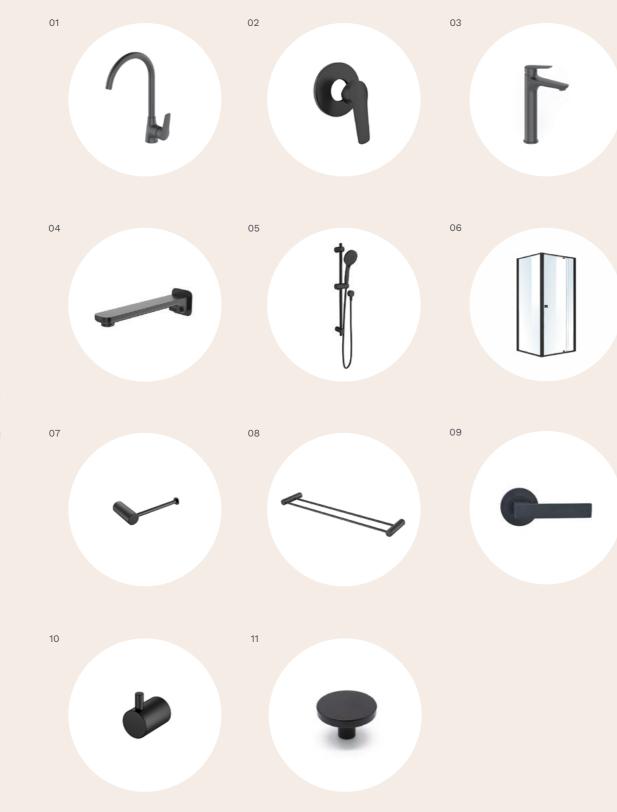

## 01 03 04 06 09 07 08 10 12 13

#### Standard Kitchen Tapware Inclusions

| 1 | Sink Mixer | Chrome | Gooseneck | Mixe |
|---|------------|--------|-----------|------|
|   |            |        |           |      |

Sink Chrome Double Bowl Sink with Side Drainer

#### Standard Bathroom, Ensuite, Powder-room Inclusions

| 03 | Basin Mixer           | Chrome Vessel Mixer              |
|----|-----------------------|----------------------------------|
| 04 | Basin                 | White Round Above Counter basin  |
| 05 | Shower Outlet         | Chrome Shower on Rail            |
| 06 | Shower and Bath Mixer | Chrome Mixer                     |
| 07 | Bath Outlet           | Chrome Wall Bath Outlet          |
| 08 | Bath                  | White Acrylic Tub                |
| 09 | Vanity (Powder)       | White Wall Basin                 |
| 10 | Toilet Suite          | White Close Coupled Toilet Suite |
| 11 | Towel Rail            | Chrome 600mm Double Towel Rail   |
| 12 | Toilet Roll Holder    | Chrome Toilet Roll Holder        |
| 13 | Robe Hook Round Plate | Chrome (if applicable)           |
|    |                       |                                  |

#### Standard Laundry Inclusions

| 14 | Laundry Mixer  | Chrome Mixer |
|----|----------------|--------------|
| 15 | Laundry Trough | Freestanding |