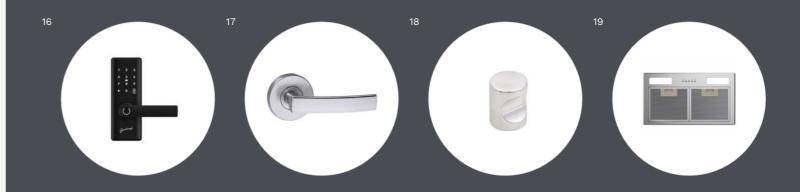

#### Standard Internal Inclusions

| 16 | Digital Entrance Lock | Black          |
|----|-----------------------|----------------|
| 17 | Internal Door Handle  | Brushed Chrome |
| 18 | Robe/ Linen Handle    | Brushed Chrome |

#### Standard Appliance Inclusions

| 19 | Rangehood  | Stainless Steel Fisher & Paykel Concealed Undermount Rangehood  |
|----|------------|-----------------------------------------------------------------|
| 10 | Rangenoou  | Stantess Steet i Isher & Layret Conceated Ondermount Nangerlood |
| 20 | Cooktop    | Black 600mm Fisher & Paykel Induction Cooktop                   |
| 21 | Oven       | Black 600mm Fisher & Paykel Built-in Oven                       |
| 22 | Dishwasher | Stainless Steel 600mm Fisher & Paykel Underbench Dishwasher     |