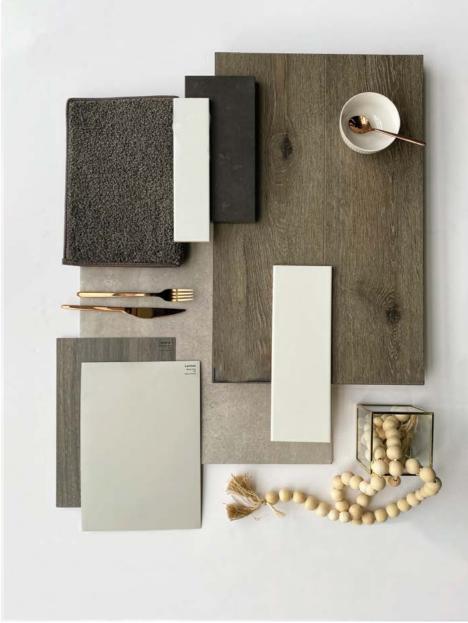

Medium Grey

Paint Colour

White

Mode.

A light and soothing sanctuary.

Internal Inclusions

Luxe Colour Scheme

## Option 2. Luxe

Timber Laminate Flooring

Dark Timberlook

Carpet

Medium/Dark Grey (100% Polyester)

Mineral Surface Benchtops

Kitchen, Bathroom, Ensuite 20mm Edge - White

Kitchen Overhead Cabinetry

Dark Timberlook

Kitchen Base Cabinetry

Light Grey

Bathroom & Ensuite Base Cabinetry

Dark Timberlook

Wall Tiles

Kitchen - White (Refer to plan for sizing)

Wall Tiles

Laundry - White (Refer to plan for sizing)

Wet Area Floor & Wall Tiles

Medium Grey

Luxe.

A moody and dramatic space.

Paint Colour

White

Upgrade Option (\$1,990 design option) Coastal Colour Scheme