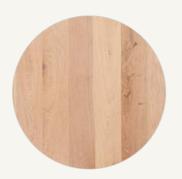

# Option 1. Mode

Timber Laminate Flooring
Light Timberlook

Carpet
Light Grey (100% Polyester)

Mineral Surface Benchtops

Kitchen, Bathroom, Ensuite
20mm Edge - Light Grey

Kitchen Overhead Cabinetry
Light Timberlook

## Option 2. Luxe

Timber Laminate Flooring

Dark Timberlook

Carpet

Medium/Dark Grey (100% Polyester)

Mineral Surface Benchtops

Kitchen, Bathroom, Ensuite 20mm Edge - White

Kitchen Overhead Cabinetry

# Option 3. Coastal

Timber Laminate Flooring

Dark Timberlook

Carpet

Light Grey (100% Polyester)

Mineral Surface Benchtops

Kitchen, Bathroom, Ensuite 20mm Edge - White

Wet Area Floor & Wall Tiles

# Option 4. Architecton

Engineered Timber Flooring

Light Timber

Carpet

Medium Grey

Mineral Surface Benchtops

Kitchen, Bathroom, Ensuite 20mm Edge - White Veined

Kitchen Overhead Cabinetry