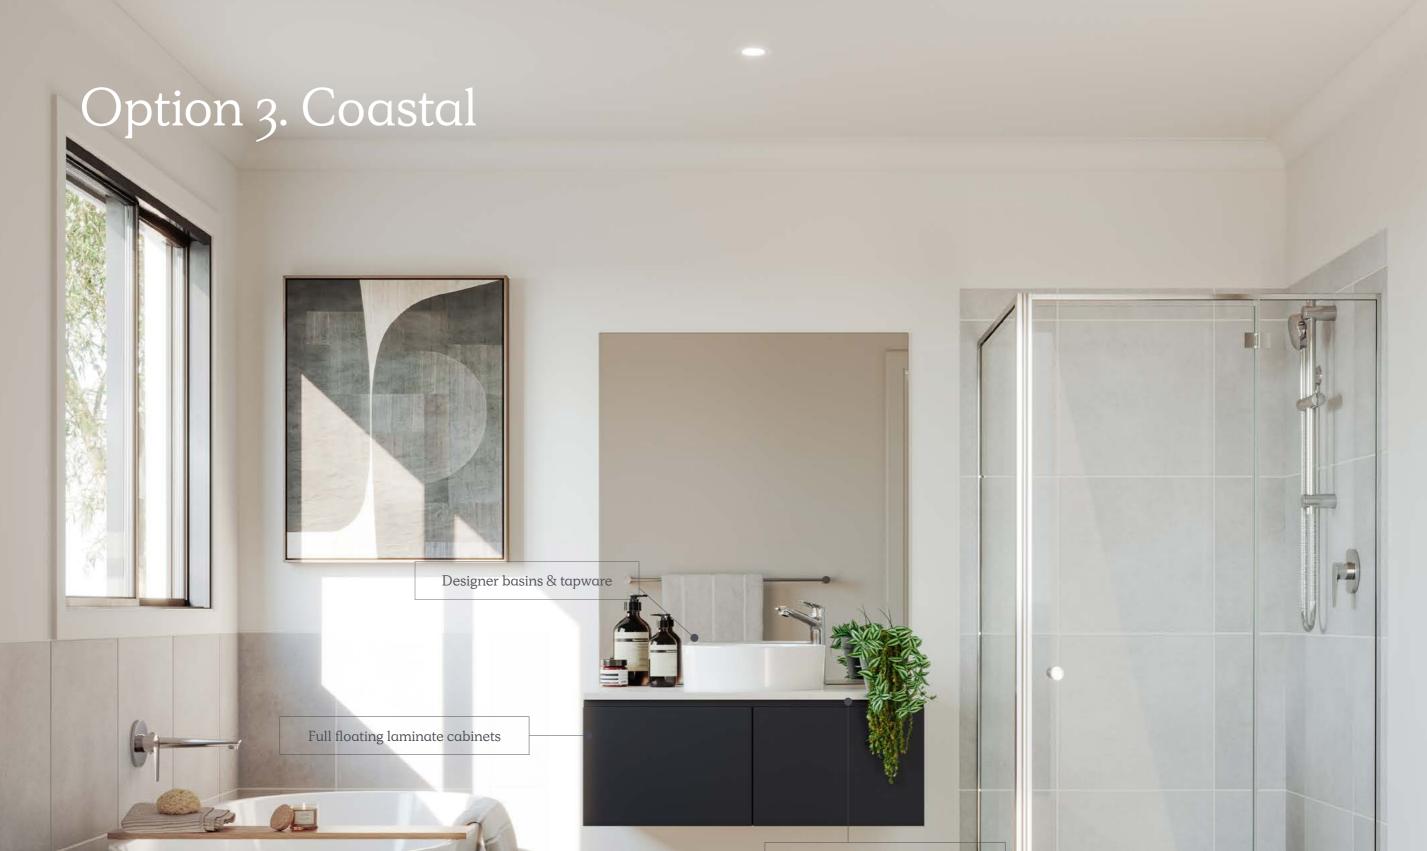

# Option 3. Coastal

Timber Laminate Flooring

Dark Timberlook

Carpet

Light Grey (100% Polyester)

Mineral Surface Benchtops

Kitchen, Bathroom, Ensuite 20mm Edge - White

Wet Area Floor & Wall Tiles

Medium Grey

Kitchen, Bathroom, Ensuite

Dark Grey

Kitchen Overhead Cabinetry

Light Grey

Kitchen Wall Tiles

White

Laundry

White Satin Finish

Paint Colour

White

Cabinetry Handles

Cabinetry Doors & Drawers (Includes Overhead Cabinetry)

A calming retreat.

Coastal.

20mm mineral surface benchtop

Oversized floor tiles

Upgrade Option (\$19,900 design option) Architecton Colour Scheme