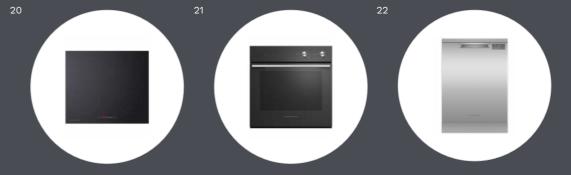

| 600mm Fisher & Paykel black built-in over 600mm Fisher & Paykel black induction cooktop Fisher & Paykel stainless steel undermount rangehood 600mm Fisher & Paykel stainless steel dishwasher  Freestanding laundry trough with cabinet and chrome mixer |
|----------------------------------------------------------------------------------------------------------------------------------------------------------------------------------------------------------------------------------------------------------|
| cooktop  Fisher & Paykel stainless steel undermount rangehood  600mm Fisher & Paykel stainless steel dishwasher  Freestanding laundry trough with cabinet                                                                                                |
| rangehood 600mm Fisher & Paykel stainless steel dishwasher Freestanding laundry trough with cabinet                                                                                                                                                      |
| dishwasher  Freestanding laundry trough with cabinet                                                                                                                                                                                                     |
|                                                                                                                                                                                                                                                          |
|                                                                                                                                                                                                                                                          |
|                                                                                                                                                                                                                                                          |
|                                                                                                                                                                                                                                                          |
| Timber laminate (please refer to standard floorplan for locations)                                                                                                                                                                                       |
| Ceramic floor tiles to bathroom, toilet, ensuite and laundry                                                                                                                                                                                             |
| Carpet to remainder (refer to standard plans)                                                                                                                                                                                                            |
|                                                                                                                                                                                                                                                          |
|                                                                                                                                                                                                                                                          |
| Ceramic wall tiles to above kitchen bench including behind feature shelving                                                                                                                                                                              |
| Ceramic wall tiles to shower walls                                                                                                                                                                                                                       |
| Ceramic wall tiles bath edge to floor                                                                                                                                                                                                                    |
|                                                                                                                                                                                                                                                          |
| Premium 2 coat ceiling paint system                                                                                                                                                                                                                      |
| Premium 3 coat wall paint system                                                                                                                                                                                                                         |
| High gloss enamel to all interior wood work and doors                                                                                                                                                                                                    |
| 2 coats to all exterior claddings                                                                                                                                                                                                                        |
|                                                                                                                                                                                                                                                          |
| Concrete driveway (as per plan)                                                                                                                                                                                                                          |
| Full front and rear landscaping with plants, pebbles and mulch                                                                                                                                                                                           |
| Fixed fencing to all boundaries to developers requirements (refer to plans)                                                                                                                                                                              |
| Pre-formed letterbox                                                                                                                                                                                                                                     |
| Folding clothesline (plan specific)                                                                                                                                                                                                                      |
| (All external works to builders discretion)                                                                                                                                                                                                              |
|                                                                                                                                                                                                                                                          |

#### Standard Appliance Inclusions

| 19 | Rangehood  | Stainless Steel Fisher & Paykel Concealed Undermount Rangehood  |
|----|------------|-----------------------------------------------------------------|
| 10 | Rangenoou  | Stantess Steet i Isher & Layret Conceated Ondermount Nangerlood |
| 20 | Cooktop    | Black 600mm Fisher & Paykel Induction Cooktop                   |
| 21 | Oven       | Black 600mm Fisher & Paykel Built-in Oven                       |
| 22 | Dishwasher | Stainless Steel 600mm Fisher & Paykel Underbench Dishwasher     |