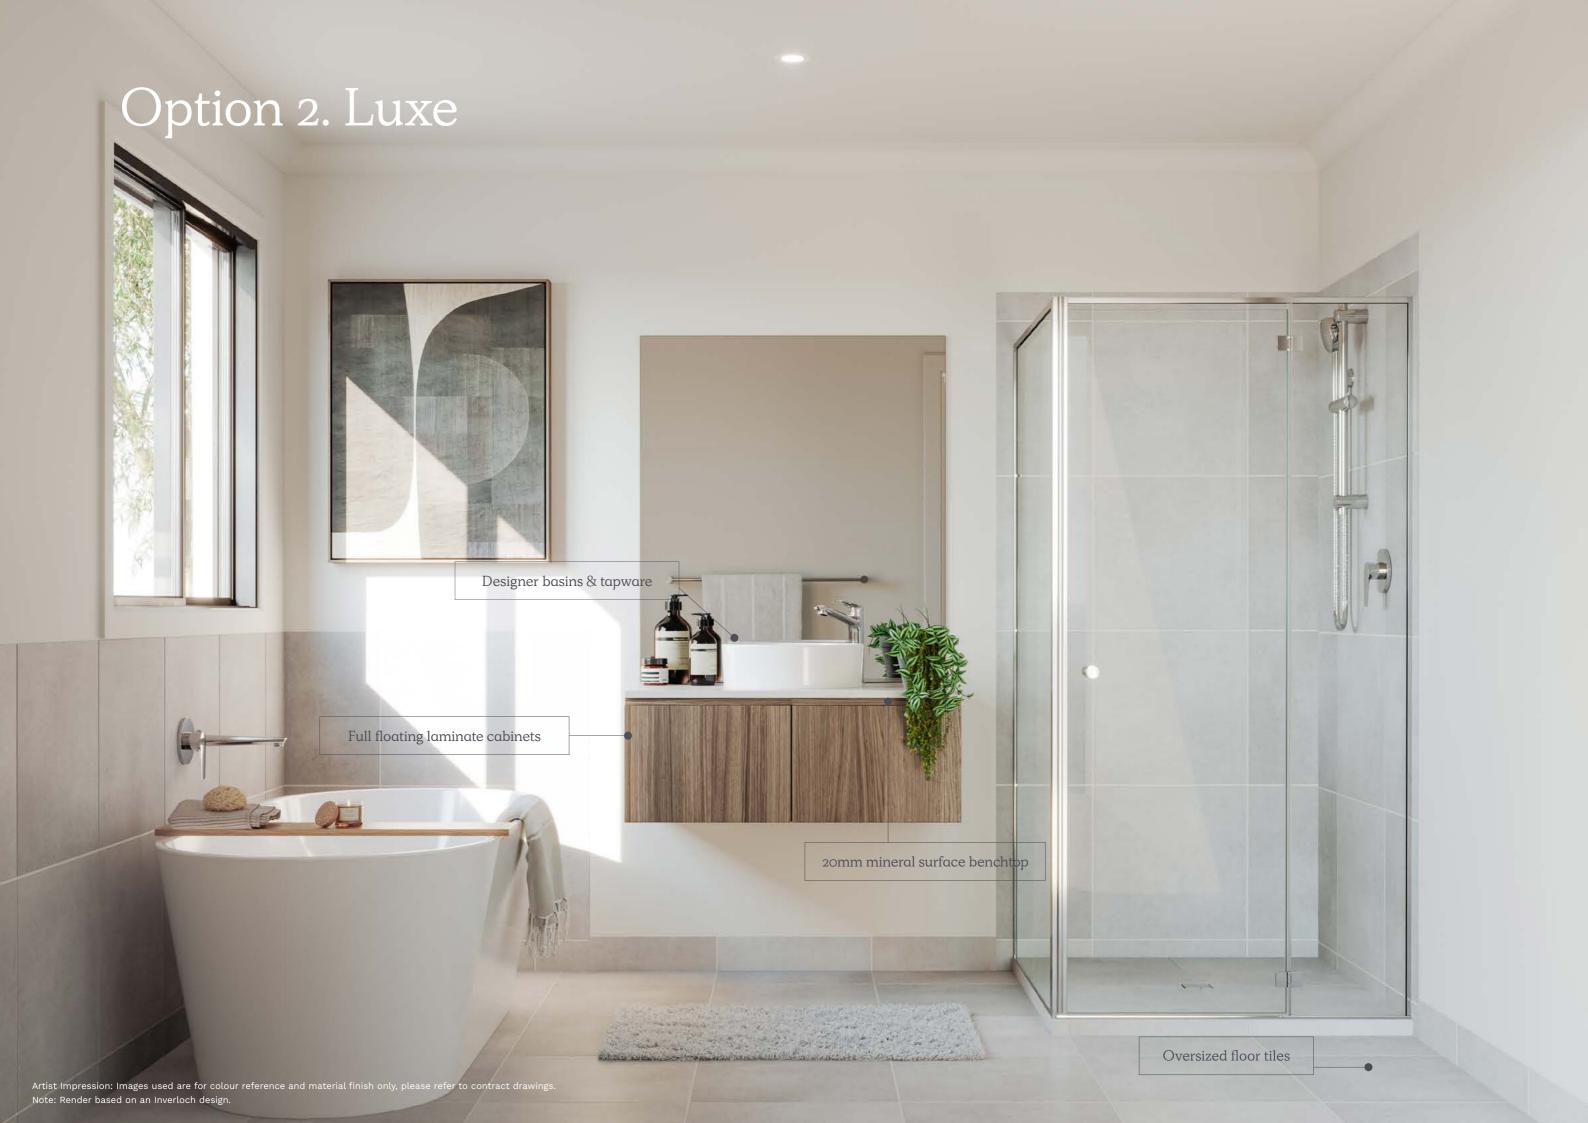

## Option 2. Luxe

Timber Laminate Flooring

Dark Timberlook

Carpet

Medium/Dark Grey (100% Polyester)

Mineral Surface Benchtops

Kitchen, Bathroom, Ensuite 20mm Edge - White

Kitchen Overhead Cabinetry

Dark Timberlook

Kitchen Base Cabinetry

Light Grey

Bathroom & Ensuite Base Cabinetry

Dark Timberlook

Wall Tiles

Kitchen - White (Refer to plan for sizing)

Wall Tiles

Laundry - White (Refer to plan for sizing)

Wet Area Floor & Wall Tiles

Medium Grey

Luxe.

A moody and dramatic space.

Paint Colour

White

Upgrade Option (\$1,990 design option) Coastal Colour Scheme