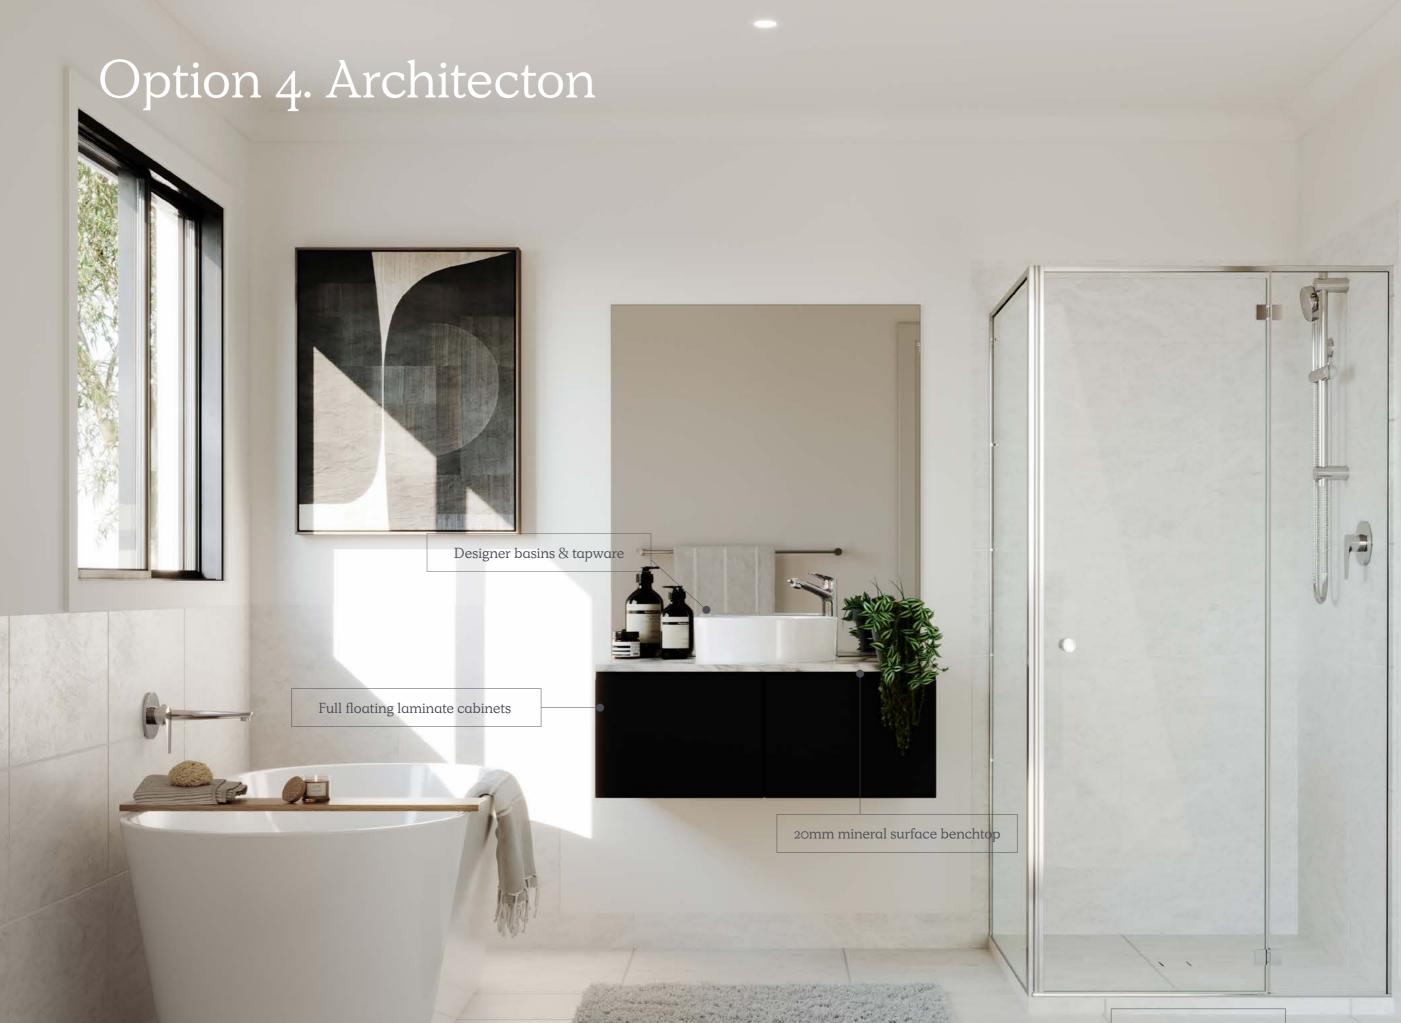

# Option 4. Architecton

Engineered Timber Flooring

Light Timber

Carpet

Medium Grey

Mineral Surface Benchtops

Kitchen, Bathroom, Ensuite 20mm Edge - White Veined

Kitchen Overhead Cabinetry

(Rangehood area) Nuance - Black

Kitchen Base Cabinetry

AbsoluteMatte - Paper Bark

Bathroom & Ensuite Base Cabinetry

Nuance - Black

Kitchen Splashback Mirror

Bronze

Laundry Wall Tiles

White (Refer to plan for sizing)

Wet Area Floor & Wall Tiles

White Lappato (Refer to plan for sizing)

Modern haven of luxurious contrast.

Paint Colour

White

### Option 4. Architecton

Artist Impression: Images used are for colour reference and material finish only, please refer to contract dra Render based on an Inverloch design. Oversized floor tiles