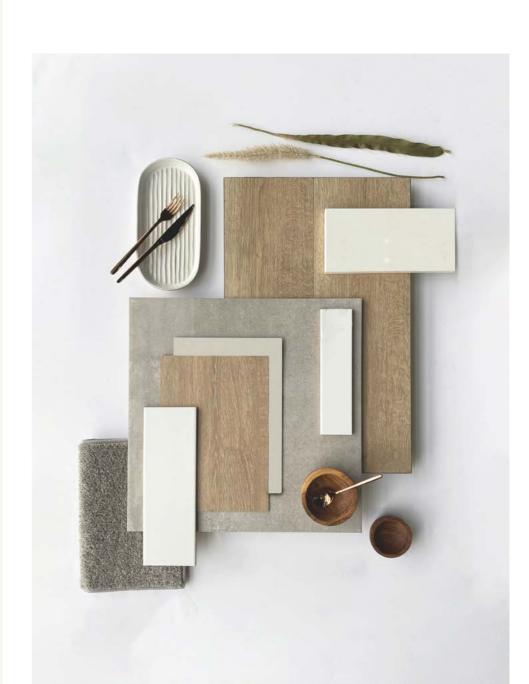

V7 29.01.2025

Internal Inclusions

Mode Colour Scheme

# Option 1. Mode

Timber Laminate Flooring
Light Timberlook

Carpet
Light Grey (100% Polyester)

Mineral Surface Benchtops

Kitchen, Bathroom, Ensuite
20mm Edge - Light Grey

Kitchen Overhead Cabinetry
Light Timberlook