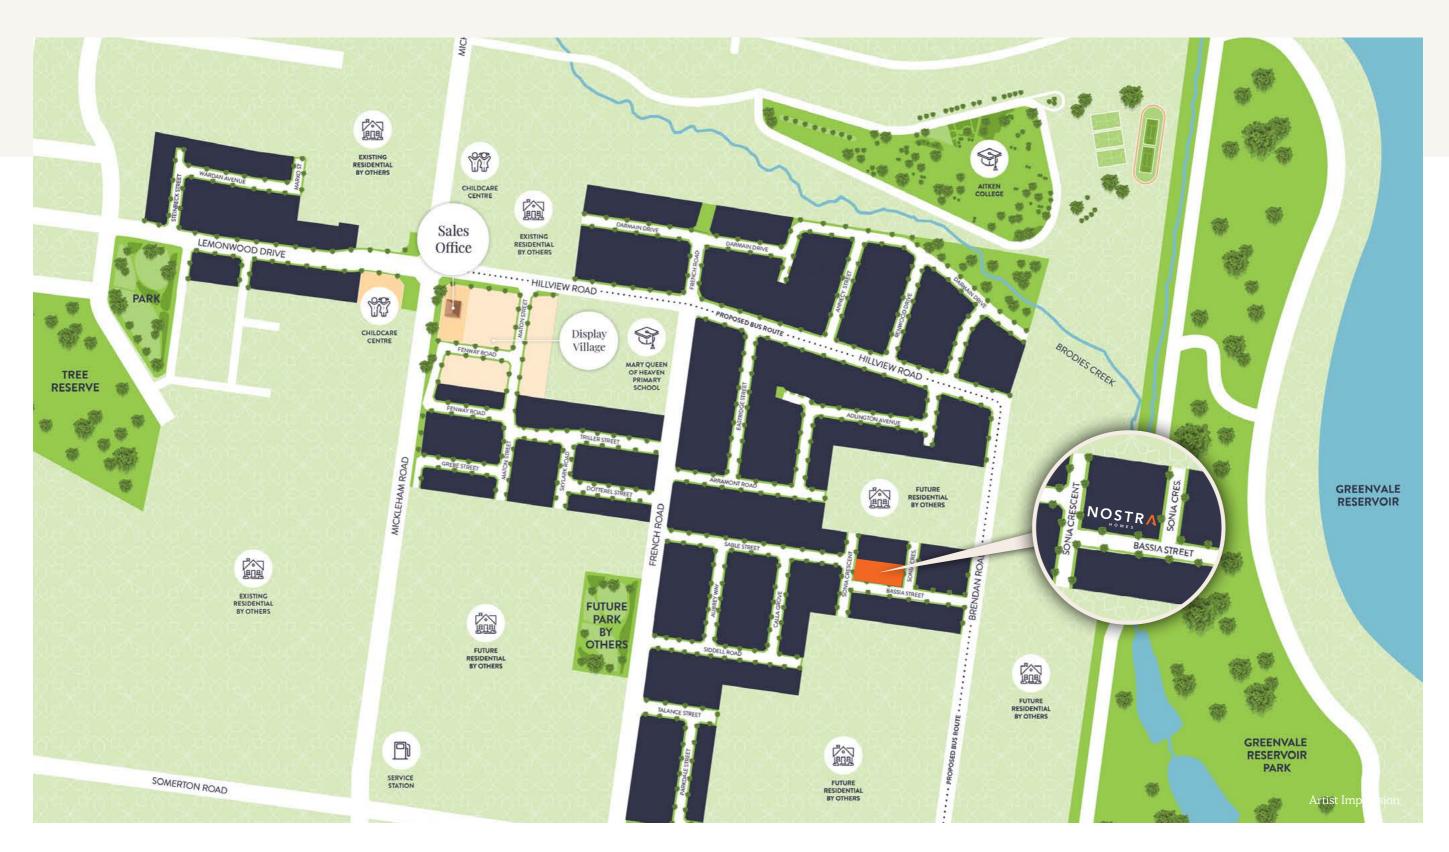

#### An iconic place to live.

Situated just over 26km from Melbourne's CBD is the thriving community of Greenvale. Steeped in a rich and diverse history, Greenvale has seen generations choose this beautiful location for their new home. The Maples is Greenvale's next inspiring chapter. Residents of The Maples will have access to an enviable network of nearby established amenities.

Neighborhood shopping precincts inclusive of major supermarkets and specialty retailers.

A selection of great primary and secondary schools and childcare.

Extensive parklands, picnic areas and walking & cycling trails.

An abundance of sporting clubs and recreational facilities.

Convenience of two train stations and proximity to major freeway arterials.

#### A connected life.

To live at The Maples is to live a truly connected life. Everything you could want is within easy reach. With such a great list of nearby amenities along with a functional floorplan and architectural façade, you'll love calling The Maples home.