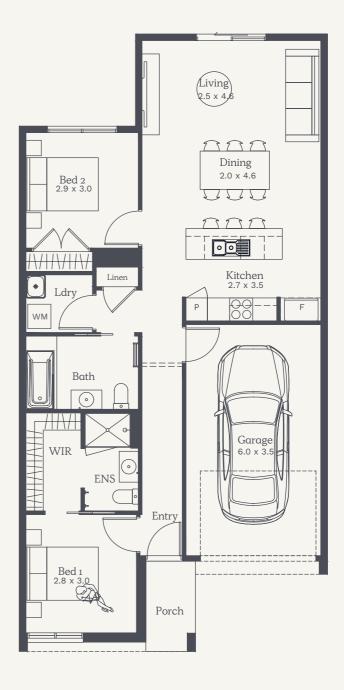

#### Torcello 14c

3 2 1

Lot 1038, 1032 House Size 13.75sq

NOTE: Floorplan displayed is for illustrative purposes only. Refer to contract plans for orientation, facade and final landscaping layout. Torcello 12

Lot 1035, 1036

House Size 12.00sq

NOTE: Floorplan displayed is for illustrative purposes only. Refer to contract plans for orientation, facade and final landscaping layout.

#### Torcello 12

2 2 1

Lot 1034

House Size 11.92sq

NOTE: Floorplan displayed is for illustrative purposes only. Refer to contract plans for orientation, facade and final landscaping layout.

#### Torcello 12

Lot 1033, 1037

House Size 12.07sq

NOTE: Floorplan displayed is for illustrative purposes only. Refer to contract plans for orientation, facade and final landscaping layout.