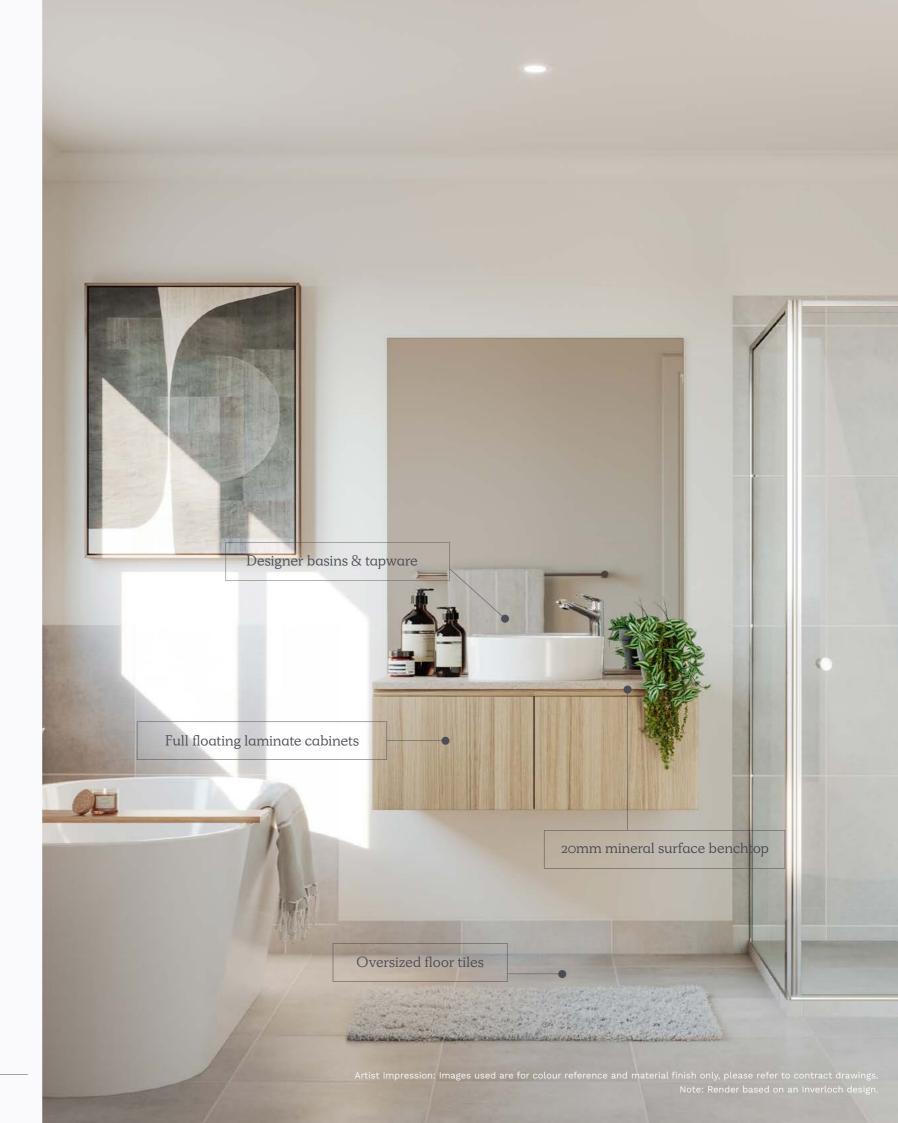

| Heating / Cooling                       |                                                                                  | Appliances     |                                                                                                                                                                                                                                                                                                                |  |
|-----------------------------------------|----------------------------------------------------------------------------------|----------------|----------------------------------------------------------------------------------------------------------------------------------------------------------------------------------------------------------------------------------------------------------------------------------------------------------------|--|
| Heating Panels                          | Heating panels to all bedrooms and second                                        | Oven           | 600mm Fisher & Paykel black built-in over                                                                                                                                                                                                                                                                      |  |
|                                         | living (floorplan specific)                                                      | Cooktop        | 600mm Fisher & Paykel black induction cooktop                                                                                                                                                                                                                                                                  |  |
| Cooling System                          | Reverse cycle split system to main living (unit size is floorplan specific)      | Rangehood      | Fisher & Paykel stainless steel undermoun rangehood                                                                                                                                                                                                                                                            |  |
|                                         |                                                                                  | Dishwasher     | 600mm Fisher & Paykel stainless steel dishwasher                                                                                                                                                                                                                                                               |  |
| Γoilets                                 |                                                                                  |                |                                                                                                                                                                                                                                                                                                                |  |
| Toilet Suite                            | Dual flush cisterns with vitreous china pan                                      |                |                                                                                                                                                                                                                                                                                                                |  |
| Toilet Roll                             | Toilet roll holders                                                              | Laundry        |                                                                                                                                                                                                                                                                                                                |  |
| Basin                                   | Wall mounted basin with mirror to powder room (floorplan specific)               | Trough         | Freestanding laundry trough with cabinet and chrome mixer                                                                                                                                                                                                                                                      |  |
|                                         |                                                                                  | Flooring       |                                                                                                                                                                                                                                                                                                                |  |
| Bathroom and Ensuite                    |                                                                                  | Flooring       | Timber laminate (please refer to standard                                                                                                                                                                                                                                                                      |  |
|                                         | Cabinetry Laminate cabinets                                                      |                | floorplan for locations)                                                                                                                                                                                                                                                                                       |  |
| Benchtops                               | 20mm mineral surface benchtops                                                   | Floor Tiles    | Ceramic floor tiles to bathroom, toilet, ensuite and laundry                                                                                                                                                                                                                                                   |  |
| Basin/Tapware                           | Vitreous china designer basins with chrome flick mixers                          | Carpet         | Carpet to remainder (refer to standard plans)                                                                                                                                                                                                                                                                  |  |
| Bath                                    | Freestanding bath with chrome outlet and tap set (floorplan specific)            |                |                                                                                                                                                                                                                                                                                                                |  |
| Mirror                                  | Polished edge mirrors<br>(size is width of vanities)                             | Wall Tiles     |                                                                                                                                                                                                                                                                                                                |  |
| Shower Base                             | Tiled shower base                                                                | Kitchen        | Ceramic wall tiles to above kitchen bench<br>including behind feature shelving                                                                                                                                                                                                                                 |  |
| Shower Screen                           | nower Screen Framed pivot door screen to all showers                             |                | Ceramic wall tiles to shower walls                                                                                                                                                                                                                                                                             |  |
| Shower Outlet                           | Wall mounted shower on rail with chrome mixer                                    | Bath           | Ceramic wall tiles bath edge to floor                                                                                                                                                                                                                                                                          |  |
| Towel Holder                            | Double towel rail holder or 2no. hooks (floorplan specific)                      | Paint          |                                                                                                                                                                                                                                                                                                                |  |
| Handles                                 | Finger pull cabinetry and doors                                                  | Ceiling        | Premium 2 coat ceiling paint system                                                                                                                                                                                                                                                                            |  |
|                                         | to bathroom/ ensuite (where applicable)                                          | Internal Walls | Premium 3 coat wall paint system                                                                                                                                                                                                                                                                               |  |
|                                         |                                                                                  | Timberwork     | High gloss enamel to all interior wood work and doors                                                                                                                                                                                                                                                          |  |
| Australian Made Kitchen                 |                                                                                  | Cladding       | 2 coats to all exterior claddings                                                                                                                                                                                                                                                                              |  |
| Benchtops                               | 20mm mineral surface benchtops                                                   |                |                                                                                                                                                                                                                                                                                                                |  |
| Doors/Drawers                           | Laminate panels and doors                                                        | External       |                                                                                                                                                                                                                                                                                                                |  |
| Overhead Cupboards                      | Overhead cupboards above kitchen including feature open shelf                    | Driveway       | Concrete driveway (as per plan)                                                                                                                                                                                                                                                                                |  |
| Sink                                    | Stainless steel sink with chrome mixer                                           | Landscaping    | Full front and rear landscaping with                                                                                                                                                                                                                                                                           |  |
| Handles Finger pull cabinetry and doors |                                                                                  | Lanuscaping    | plants, pebbles and mulch                                                                                                                                                                                                                                                                                      |  |
|                                         | to kitchen (where applicable)                                                    | Fencing        | Fixed fencing to all boundaries to developers requirements (refer to plans)                                                                                                                                                                                                                                    |  |
|                                         |                                                                                  | Letterbox      | Pre-formed letterbox                                                                                                                                                                                                                                                                                           |  |
| Solar                                   |                                                                                  | Clothesline    | Folding clothesline (plan specific)                                                                                                                                                                                                                                                                            |  |
| Solar PV                                | Minimum 2kw solar PV system with inverter (size to be determined at build stage) |                | (All external works to builders discretion)                                                                                                                                                                                                                                                                    |  |
|                                         |                                                                                  |                |                                                                                                                                                                                                                                                                                                                |  |
|                                         |                                                                                  | Please note    | Nostra Homes and Developments Pty Ltd standard specifications are subject to change without notice and we reserve the right to substitute any items with equivalent products at anytime. Please note that various items that may be displayed in our homes may not be included in our standard specifications. |  |