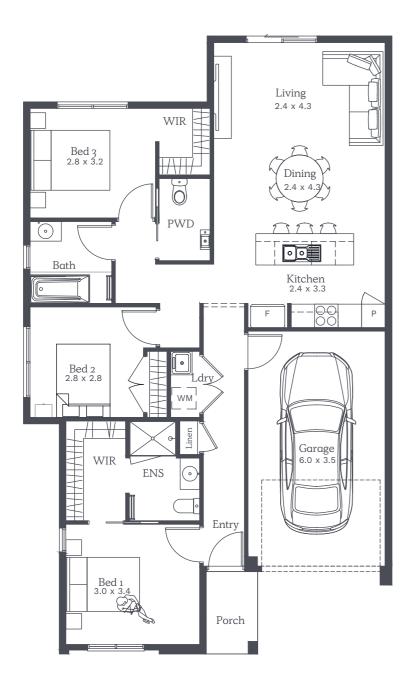

### Choose your design.

Find the perfect home that aligns with your lifestyle and budget.

| Lot 1038 | Lot 1037 | Lot 1036 | Lot 1035 | Lot 1034 | Lot 1033 | Lot 1032 |
|----------|----------|----------|----------|----------|----------|----------|
| 13.75sq  | 12.07sq  | 12.00sq  | 12.00sq  | 11.92sq  | 12.07sq  | 13.75sq  |
|          |          |          |          |          |          |          |
| 3 2 1    | 2 2 1    | 2 2 1    | 2 2 1    | 2 2 1    | 2 2 1    | 3 2 1    |
|          |          |          |          |          |          |          |

#### Torcello 14c

3 2 1

Lot 1038, 1032 House Size 13.75sq

NOTE: Floorplan displayed is for illustrative purposes only. Refer to contract plans for orientation, facade and final landscaping layout. Torcello 12