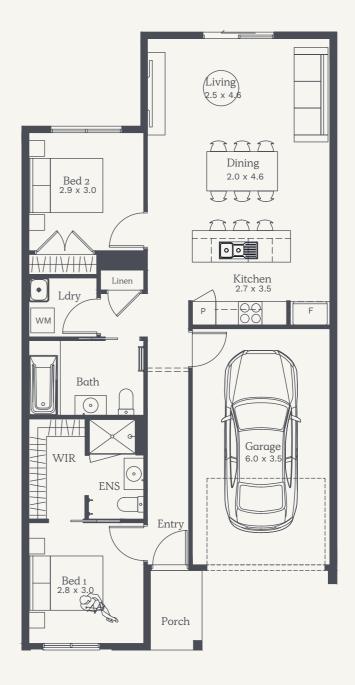

### Choose your design.

Find the perfect home that aligns with your lifestyle and budget.

| Lot 1038 | Lot 1037 | Lot 1036 | Lot 1035 | Lot 1034 | Lot 1033 | Lot 1032 |
|----------|----------|----------|----------|----------|----------|----------|
| 13.75sq  | 12.07sq  | 12.00sq  | 12.00sq  | 11.92sq  | 12.07sq  | 13.75sq  |
|          |          |          |          |          |          |          |
| 3 2 1    | 2 2 1    | 2 2 1    | 2 2 1    | 2 2 1    | 2 2 1    | 3 2 1    |
|          |          |          |          |          |          |          |

#### Torcello 12

2 2 1

Lot 1034

House Size 11.92sq

NOTE: Floorplan displayed is for illustrative purposes only. Refer to contract plans for orientation, facade and final landscaping layout.