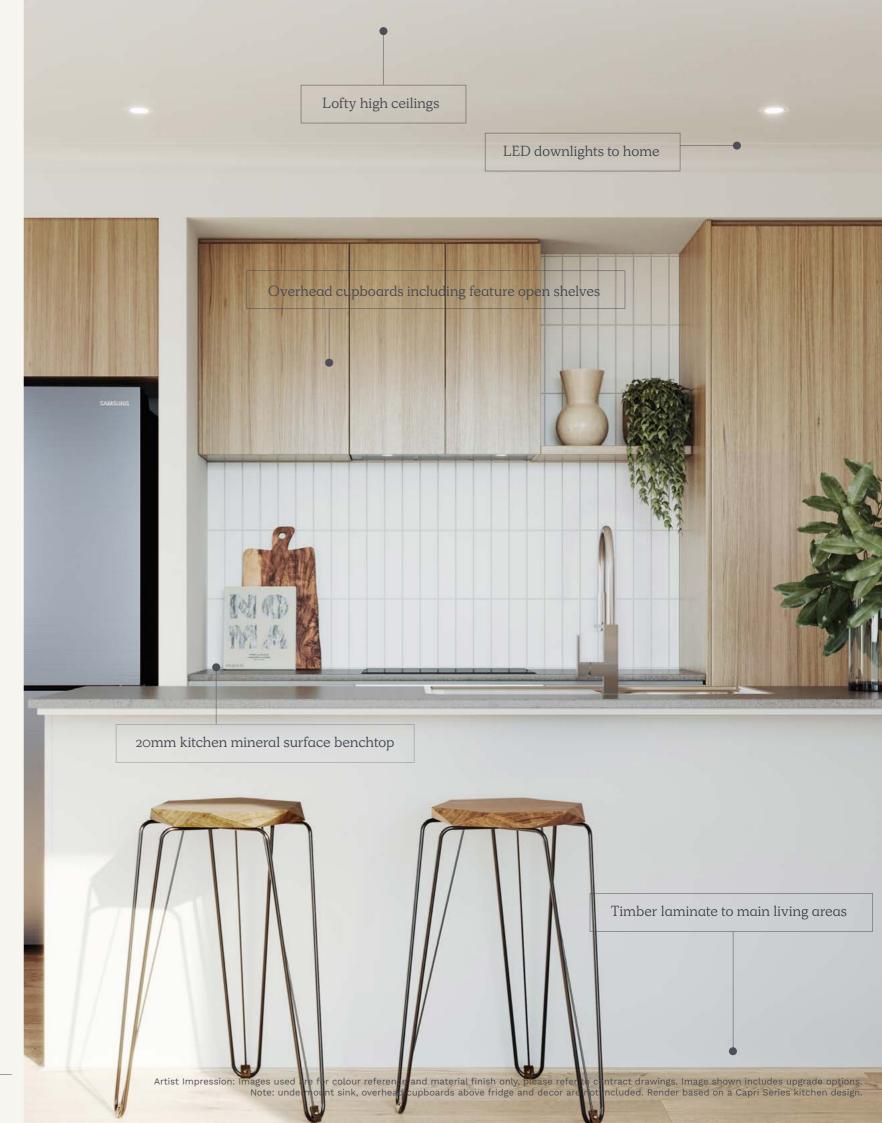

| Heating / Cooling                       |                                                                                  | Appliances     |                                                                                                                                                                                                                                                                                                                |  |
|-----------------------------------------|----------------------------------------------------------------------------------|----------------|----------------------------------------------------------------------------------------------------------------------------------------------------------------------------------------------------------------------------------------------------------------------------------------------------------------|--|
| Heating Panels                          | Heating panels to all bedrooms and second                                        | Oven           | 600mm Fisher & Paykel black built-in over                                                                                                                                                                                                                                                                      |  |
|                                         | living (floorplan specific)                                                      | Cooktop        | 600mm Fisher & Paykel black induction cooktop                                                                                                                                                                                                                                                                  |  |
| Cooling System                          | Reverse cycle split system to main living (unit size is floorplan specific)      | Rangehood      | Fisher & Paykel stainless steel undermoun rangehood                                                                                                                                                                                                                                                            |  |
|                                         |                                                                                  | Dishwasher     | 600mm Fisher & Paykel stainless steel dishwasher                                                                                                                                                                                                                                                               |  |
| Γoilets                                 |                                                                                  |                |                                                                                                                                                                                                                                                                                                                |  |
| Toilet Suite                            | Dual flush cisterns with vitreous china pan                                      |                |                                                                                                                                                                                                                                                                                                                |  |
| Toilet Roll                             | Toilet roll holders                                                              | Laundry        |                                                                                                                                                                                                                                                                                                                |  |
| Basin                                   | Wall mounted basin with mirror to powder room (floorplan specific)               | Trough         | Freestanding laundry trough with cabinet and chrome mixer                                                                                                                                                                                                                                                      |  |
|                                         |                                                                                  | Flooring       |                                                                                                                                                                                                                                                                                                                |  |
| Bathroom and Ensuite                    |                                                                                  | Flooring       | Timber laminate (please refer to standard                                                                                                                                                                                                                                                                      |  |
|                                         | Cabinetry Laminate cabinets                                                      |                | floorplan for locations)                                                                                                                                                                                                                                                                                       |  |
| Benchtops                               | 20mm mineral surface benchtops                                                   | Floor Tiles    | Ceramic floor tiles to bathroom, toilet, ensuite and laundry                                                                                                                                                                                                                                                   |  |
| Basin/Tapware                           | Vitreous china designer basins with chrome flick mixers                          | Carpet         | Carpet to remainder (refer to standard plans)                                                                                                                                                                                                                                                                  |  |
| Bath                                    | Freestanding bath with chrome outlet and tap set (floorplan specific)            |                |                                                                                                                                                                                                                                                                                                                |  |
| Mirror                                  | Polished edge mirrors<br>(size is width of vanities)                             | Wall Tiles     |                                                                                                                                                                                                                                                                                                                |  |
| Shower Base                             | Tiled shower base                                                                | Kitchen        | Ceramic wall tiles to above kitchen bench<br>including behind feature shelving                                                                                                                                                                                                                                 |  |
| Shower Screen                           | nower Screen Framed pivot door screen to all showers                             |                | Ceramic wall tiles to shower walls                                                                                                                                                                                                                                                                             |  |
| Shower Outlet                           | Wall mounted shower on rail with chrome mixer                                    | Bath           | Ceramic wall tiles bath edge to floor                                                                                                                                                                                                                                                                          |  |
| Towel Holder                            | Double towel rail holder or 2no. hooks (floorplan specific)                      | Paint          |                                                                                                                                                                                                                                                                                                                |  |
| Handles                                 | Finger pull cabinetry and doors                                                  | Ceiling        | Premium 2 coat ceiling paint system                                                                                                                                                                                                                                                                            |  |
|                                         | to bathroom/ ensuite (where applicable)                                          | Internal Walls | Premium 3 coat wall paint system                                                                                                                                                                                                                                                                               |  |
|                                         |                                                                                  | Timberwork     | High gloss enamel to all interior wood work and doors                                                                                                                                                                                                                                                          |  |
| Australian Made Kitchen                 |                                                                                  | Cladding       | 2 coats to all exterior claddings                                                                                                                                                                                                                                                                              |  |
| Benchtops                               | 20mm mineral surface benchtops                                                   |                |                                                                                                                                                                                                                                                                                                                |  |
| Doors/Drawers                           | Laminate panels and doors                                                        | External       |                                                                                                                                                                                                                                                                                                                |  |
| Overhead Cupboards                      | Overhead cupboards above kitchen including feature open shelf                    | Driveway       | Concrete driveway (as per plan)                                                                                                                                                                                                                                                                                |  |
| Sink                                    | Stainless steel sink with chrome mixer                                           | Landscaping    | Full front and rear landscaping with                                                                                                                                                                                                                                                                           |  |
| Handles Finger pull cabinetry and doors |                                                                                  | Lanuscaping    | plants, pebbles and mulch                                                                                                                                                                                                                                                                                      |  |
|                                         | to kitchen (where applicable)                                                    | Fencing        | Fixed fencing to all boundaries to developers requirements (refer to plans)                                                                                                                                                                                                                                    |  |
|                                         |                                                                                  | Letterbox      | Pre-formed letterbox                                                                                                                                                                                                                                                                                           |  |
| Solar                                   |                                                                                  | Clothesline    | Folding clothesline (plan specific)                                                                                                                                                                                                                                                                            |  |
| Solar PV                                | Minimum 2kw solar PV system with inverter (size to be determined at build stage) |                | (All external works to builders discretion)                                                                                                                                                                                                                                                                    |  |
|                                         |                                                                                  |                |                                                                                                                                                                                                                                                                                                                |  |
|                                         |                                                                                  | Please note    | Nostra Homes and Developments Pty Ltd standard specifications are subject to change without notice and we reserve the right to substitute any items with equivalent products at anytime. Please note that various items that may be displayed in our homes may not be included in our standard specifications. |  |