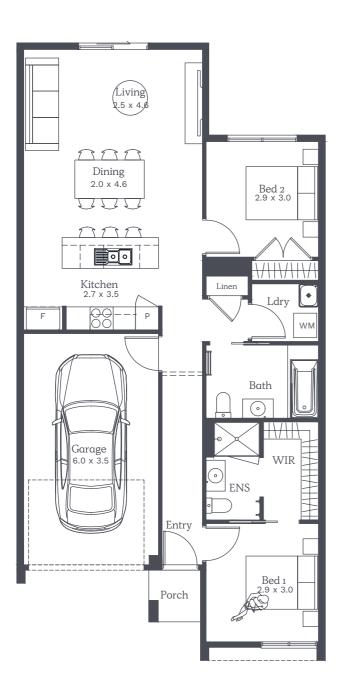

### Choose your design.

Find the perfect home that aligns with your lifestyle and budget.

| Lot 1038 | Lot 1037 | Lot 1036 | Lot 1035 | Lot 1034 | Lot 1033 | Lot 1032 |
|----------|----------|----------|----------|----------|----------|----------|
| 13.75sq  | 12.07sq  | 12.00sq  | 12.00sq  | 11.92sq  | 12.07sq  | 13.75sq  |
|          |          |          |          |          |          |          |
| 3 2 1    | 2 2 1    | 2 2 1    | 2 2 1    | 2 2 1    | 2 2 1    | 3 2 1    |
|          |          |          |          |          |          |          |

#### Torcello 12

Lot 1033, 1037

House Size 12.07sq

NOTE: Floorplan displayed is for illustrative purposes only. Refer to contract plans for orientation, facade and final landscaping layout.