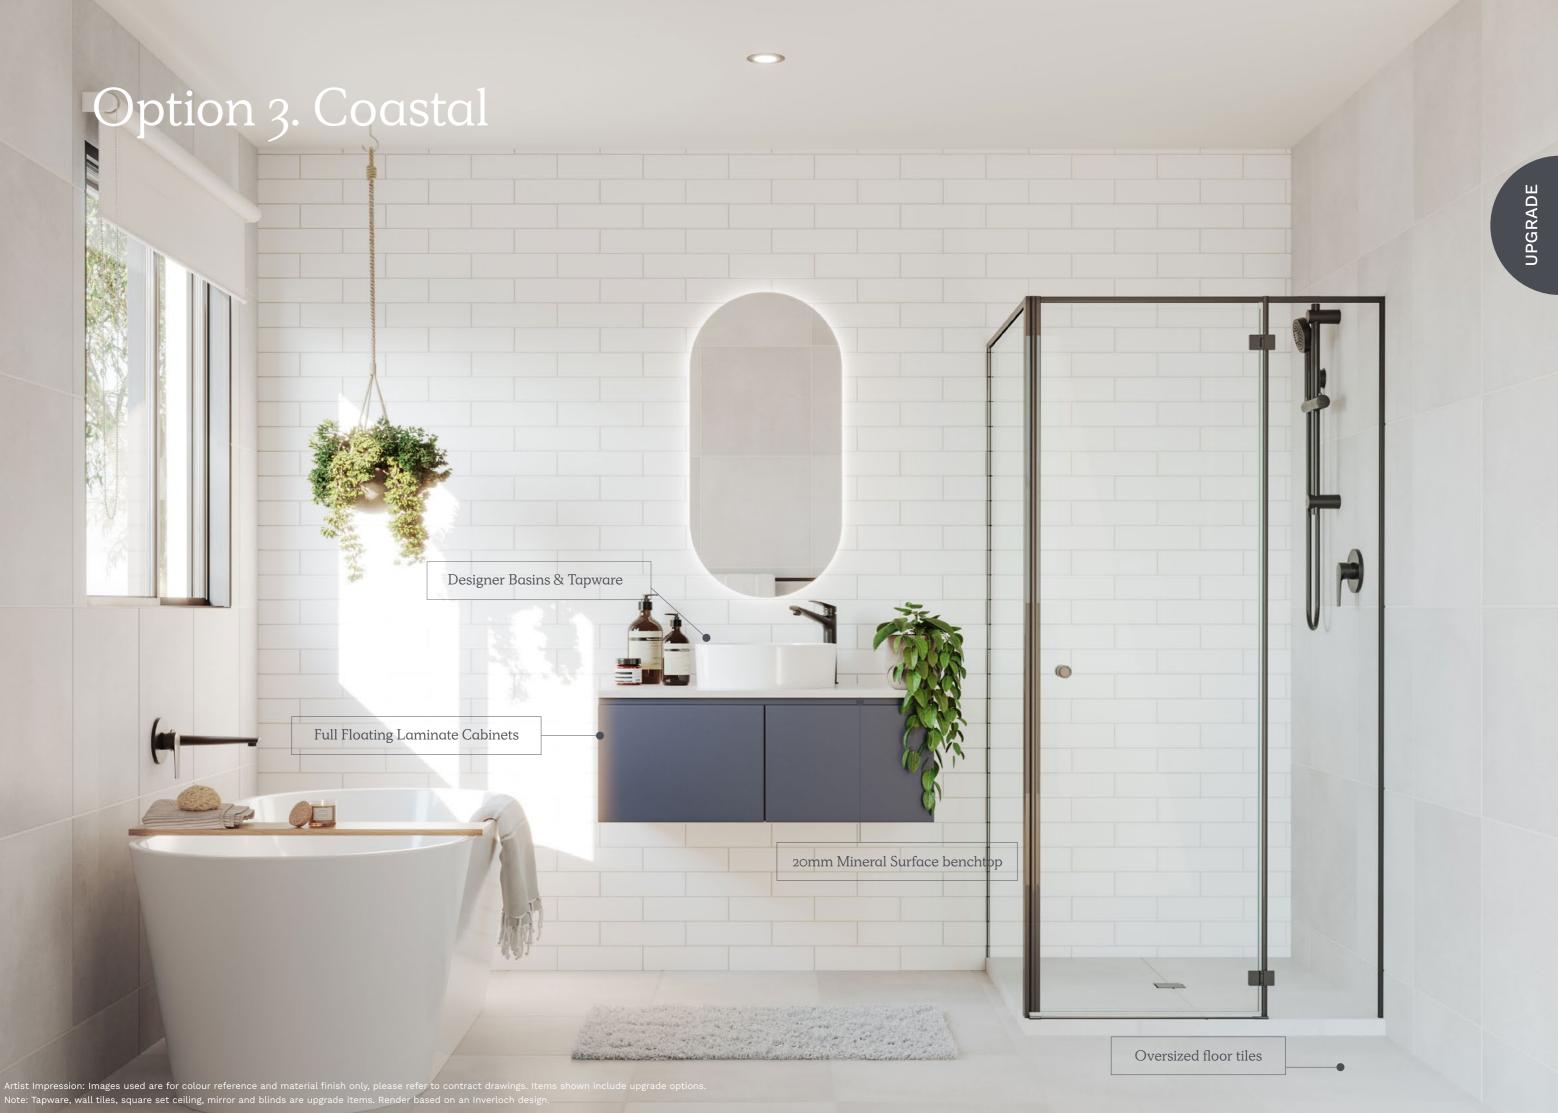

Kitchen & Dining featuring the timber look laminate flooring option.

Cabinetry Doors & Drawers (Includes Overhead Cabinetry)

Coastal.

A calming retreat.

Option 3. Coastal

Blockout - White

# Option 3. Coastal

Standard Inclusions

| 01 | Sink Mixer | Chrome Gooseneck Mixer         |
|----|------------|--------------------------------|
| 02 | Sink       | Chrome Double Bowl Sink with S |

# Standard Bathroom, Ensuite, Powder-room Inclusions

| 03 | Basin Mixer           | Chrome Vessel Mixer              |
|----|-----------------------|----------------------------------|
| 04 | Basin                 | White Round Above Counter basi   |
| 05 | Shower Outlet         | Chrome Shower on Rail            |
| 06 | Shower and Bath Mixer | Chrome Mixer                     |
| 07 | Bath Outlet           | Chrome Wall Bath Outlet          |
| 08 | Bath                  | White Acrylic Tub                |
| 09 | Vanity (Powder)       | White Wall Basin                 |
| 10 | Toilet Suite          | White Close Coupled Toilet Suite |
| 11 | Towel Rail            | Chrome 600mm Double Towel R      |
| 12 | Toilet Roll Holder    | Chrome Toilet Roll Holder        |
| 13 | Robe Hook Round Plate | Chrome (if applicable)           |