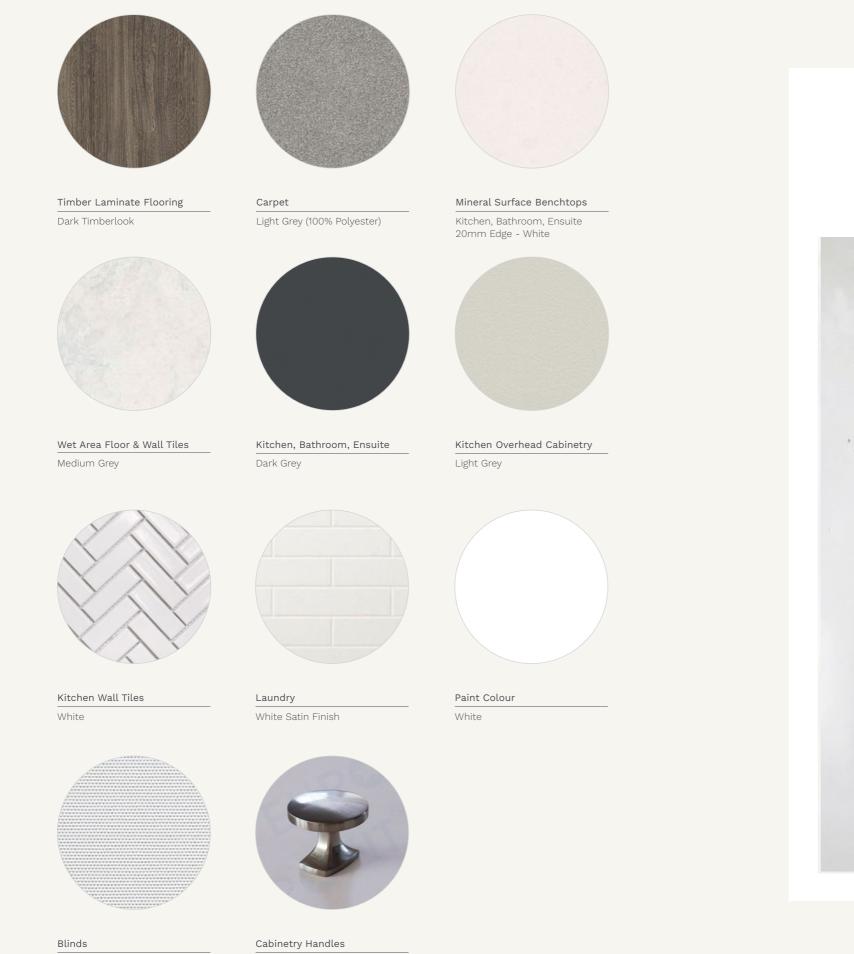

Timber Laminate Flooring Dark Timberlook

Carpet Medium/Dark Grey (100% Polyester)

Kitchen Base Cabinetry

Light Grey

Wall Tiles

for sizing)

Mineral Surface Benchtops Kitchen, Bathroom, Ensuite

20mm Edge - White

Bathroom & Ensuite Base Cabinetry Dark Timberlook

Wet Area Floor & Wall Tiles Medium Grey

A moody and dramatic space.

# **Option 2. Luxe**

Kitchen Overhead Cabinetry

Dark Timberlook

Wall Tiles Kitchen - White (Refer to plan for sizing)

Paint Colour White

Laundry - White (Refer to plan

Bath Hob Medium Grey