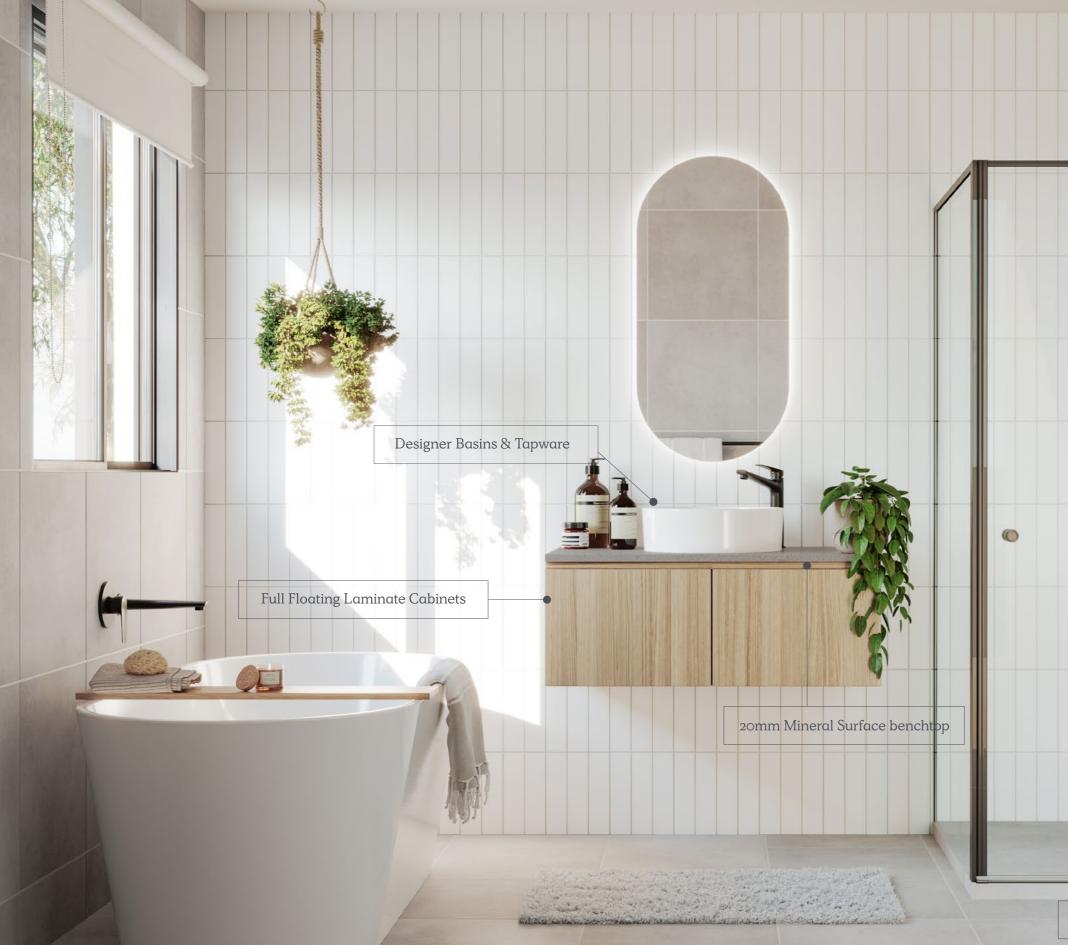

| plan specific)     Note: Subject to gas availability.     If no gas is available, heating panels     will be provided.     Cooling System   Reverse cycle split system to main living (unit size is plan specific)     Toilets     Toilet Suite   Dual flush cisterns with Vitreous China pan     Toilet Roll   Toilet roll holders     Basin   Wall mounted basin with mirror to powder room (plan specific)     Bathroom and Ensuite   Cabinetry     Laminate cabinets   Basin/Tapware     Vitreous china designer basins with chrome outlet and tap set (floorplan specific)     Mirror   Polished edge mirrors (size is width of vanities)     Shower Base   Tiled shower base     Shower Screen   Framed pivot door screen to all showers | Heating Panels<br>(Flat Roof)                                            | Heating panels to all bedrooms and second living (plan specific)                                                                                                                                                                                                                                                                                                          |
|------------------------------------------------------------------------------------------------------------------------------------------------------------------------------------------------------------------------------------------------------------------------------------------------------------------------------------------------------------------------------------------------------------------------------------------------------------------------------------------------------------------------------------------------------------------------------------------------------------------------------------------------------------------------------------------------------------------------------------------------|--------------------------------------------------------------------------|---------------------------------------------------------------------------------------------------------------------------------------------------------------------------------------------------------------------------------------------------------------------------------------------------------------------------------------------------------------------------|
| Toilets     Toilet Suite   Dual flush cisterns with Vitreous China pan     Toilet Roll   Toilet roll holders     Basin   Wall mounted basin with mirror to powder room (plan specific)     Bathroom and Ensuite   Cabinetry     Laminate cabinets   Benchtops     Basin/Tapware   Vitreous china designer basins with chrome flick mixers     Bath   Freestanding bath with chrome outlet and tap set (floorplan specific)     Mirror   Polished edge mirrors (size is width of vanities)     Shower Base   Tiled shower base     Shower Outlet   Wall mounted shower on rail with chrome mixer     Towel Holder   Double towel rail holder or 2no. hooks                                                                                      | Ducted Heating<br>(Pitched Roof)                                         | (number of points and unit size are<br>plan specific)<br>Note: Subject to gas availability.<br>If no gas is available, heating panels                                                                                                                                                                                                                                     |
| Toilet Suite   Dual flush cisterns with Vitreous China pan     Toilet Roll   Toilet roll holders     Basin   Wall mounted basin with mirror to powder room (plan specific)     Bathroom and Ensuite   Cabinetry     Cabinetry   Laminate cabinets     Benchtops   20mm mineral surface benchtops     Basin/Tapware   Vitreous china designer basins with chrome flick mixers     Bath   Freestanding bath with chrome outlet and tap set (floorplan specific)     Mirror   Polished edge mirrors (size is width of vanities)     Shower Base   Tiled shower base     Shower Outlet   Wall mounted shower on rail with chrome mixer     Towel Holder   Double towel rail holder or 2no. hooks                                                   | Cooling System                                                           |                                                                                                                                                                                                                                                                                                                                                                           |
| Toilet RollToilet roll holdersBasinWall mounted basin with mirror to<br>powder room (plan specific)Bathroom and EnsuiteCabinetryLaminate cabinetsBenchtops20mm mineral surface benchtopsBasin/TapwareVitreous china designer basins with<br>chrome flick mixersBathFreestanding bath with chrome outlet<br>and tap set (floorplan specific)MirrorPolished edge mirrors (size is width of<br>vanities)Shower BaseTiled shower baseShower OutletWall mounted shower on rail with chrome<br>mixerTowel HolderDouble towel rail holder or 2no. hooks                                                                                                                                                                                               | Toilets                                                                  |                                                                                                                                                                                                                                                                                                                                                                           |
| Basin   Wall mounted basin with mirror to powder room (plan specific)     Bathroom and Ensuite   Cabinetry     Laminate cabinets   20mm mineral surface benchtops     Basin/Tapware   Vitreous china designer basins with chrome flick mixers     Bath   Freestanding bath with chrome outlet and tap set (floorplan specific)     Mirror   Polished edge mirrors (size is width of vanities)     Shower Base   Tiled shower base     Shower Outlet   Wall mounted shower on rail with chrome mixer     Towel Holder   Double towel rail holder or 2no. hooks                                                                                                                                                                                  | Toilet Suite                                                             | Dual flush cisterns with Vitreous China pan                                                                                                                                                                                                                                                                                                                               |
| Bathroom and Ensuite     Cabinetry   Laminate cabinets     Benchtops   20mm mineral surface benchtops     Basin/Tapware   Vitreous china designer basins with chrome flick mixers     Bath   Freestanding bath with chrome outlet and tap set (floorplan specific)     Mirror   Polished edge mirrors (size is width of vanities)     Shower Base   Tiled shower base     Shower Outlet   Wall mounted shower on rail with chrome mixer     Towel Holder   Double towel rail holder or 2no. hooks                                                                                                                                                                                                                                              | Toilet Roll                                                              | Toilet roll holders                                                                                                                                                                                                                                                                                                                                                       |
| CabinetryLaminate cabinetsBenchtops20mm mineral surface benchtopsBasin/TapwareVitreous china designer basins with<br>chrome flick mixersBathFreestanding bath with chrome outlet<br>and tap set (floorplan specific)MirrorPolished edge mirrors (size is width of<br>vanities)Shower BaseTiled shower baseShower ScreenFramed pivot door screen to all showersShower OutletWall mounted shower on rail with chrome<br>mixerTowel HolderDouble towel rail holder or 2no. hooks                                                                                                                                                                                                                                                                  | Basin                                                                    |                                                                                                                                                                                                                                                                                                                                                                           |
| Basin/Tapware   Vitreous china designer basins with chrome flick mixers     Bath   Freestanding bath with chrome outlet and tap set (floorplan specific)     Mirror   Polished edge mirrors (size is width of vanities)     Shower Base   Tiled shower base     Shower Screen   Framed pivot door screen to all showers     Shower Outlet   Wall mounted shower on rail with chrome mixer     Towel Holder   Double towel rail holder or 2no. hooks                                                                                                                                                                                                                                                                                            |                                                                          | powder room (plan specific)                                                                                                                                                                                                                                                                                                                                               |
| chrome flick mixers     Bath   Freestanding bath with chrome outlet and tap set (floorplan specific)     Mirror   Polished edge mirrors (size is width of vanities)     Shower Base   Tiled shower base     Shower Screen   Framed pivot door screen to all showers     Shower Outlet   Wall mounted shower on rail with chrome mixer     Towel Holder   Double towel rail holder or 2no. hooks                                                                                                                                                                                                                                                                                                                                                |                                                                          | suite                                                                                                                                                                                                                                                                                                                                                                     |
| and tap set (floorplan specific)     Mirror   Polished edge mirrors (size is width of vanities)     Shower Base   Tiled shower base     Shower Screen   Framed pivot door screen to all showers     Shower Outlet   Wall mounted shower on rail with chrome mixer     Towel Holder   Double towel rail holder or 2no. hooks                                                                                                                                                                                                                                                                                                                                                                                                                    | Cabinetry                                                                | suite<br>Laminate cabinets                                                                                                                                                                                                                                                                                                                                                |
| Shower Base Tiled shower base   Shower Screen Framed pivot door screen to all showers   Shower Outlet Wall mounted shower on rail with chrome mixer   Towel Holder Double towel rail holder or 2no. hooks                                                                                                                                                                                                                                                                                                                                                                                                                                                                                                                                      | Cabinetry                                                                | suite<br>Laminate cabinets<br>20mm mineral surface benchtops<br>Vitreous china designer basins with                                                                                                                                                                                                                                                                       |
| Shower Screen   Framed pivot door screen to all showers     Shower Outlet   Wall mounted shower on rail with chrome mixer     Towel Holder   Double towel rail holder or 2no. hooks                                                                                                                                                                                                                                                                                                                                                                                                                                                                                                                                                            | Cabinetry<br>Benchtops                                                   | suite<br>Laminate cabinets<br>20mm mineral surface benchtops<br>Vitreous china designer basins with<br>chrome flick mixers<br>Freestanding bath with chrome outlet                                                                                                                                                                                                        |
| Shower Outlet Wall mounted shower on rail with chrome mixer   Towel Holder Double towel rail holder or 2no. hooks                                                                                                                                                                                                                                                                                                                                                                                                                                                                                                                                                                                                                              | Cabinetry<br>Benchtops<br>Basin/Tapware<br>Bath                          | suite<br>Laminate cabinets<br>20mm mineral surface benchtops<br>Vitreous china designer basins with<br>chrome flick mixers<br>Freestanding bath with chrome outlet<br>and tap set (floorplan specific)<br>Polished edge mirrors (size is width of                                                                                                                         |
| mixer   Towel Holder   Double towel rail holder or 2no. hooks                                                                                                                                                                                                                                                                                                                                                                                                                                                                                                                                                                                                                                                                                  | Cabinetry<br>Benchtops<br>Basin/Tapware<br>Bath                          | suite     Laminate cabinets     20mm mineral surface benchtops     Vitreous china designer basins with chrome flick mixers     Freestanding bath with chrome outlet and tap set (floorplan specific)     Polished edge mirrors (size is width of vanities)                                                                                                                |
|                                                                                                                                                                                                                                                                                                                                                                                                                                                                                                                                                                                                                                                                                                                                                | Cabinetry<br>Benchtops<br>Basin/Tapware<br>Bath<br>Mirror                | suite<br>Laminate cabinets<br>20mm mineral surface benchtops<br>Vitreous china designer basins with<br>chrome flick mixers<br>Freestanding bath with chrome outlet<br>and tap set (floorplan specific)<br>Polished edge mirrors (size is width of<br>vanities)<br>Tiled shower base                                                                                       |
|                                                                                                                                                                                                                                                                                                                                                                                                                                                                                                                                                                                                                                                                                                                                                | Cabinetry<br>Benchtops<br>Basin/Tapware<br>Bath<br>Mirror<br>Shower Base | suite<br>Laminate cabinets<br>20mm mineral surface benchtops<br>Vitreous china designer basins with<br>chrome flick mixers<br>Freestanding bath with chrome outlet<br>and tap set (floorplan specific)<br>Polished edge mirrors (size is width of<br>vanities)<br>Tiled shower base<br>Framed pivot door screen to all showers<br>Wall mounted shower on rail with chrome |