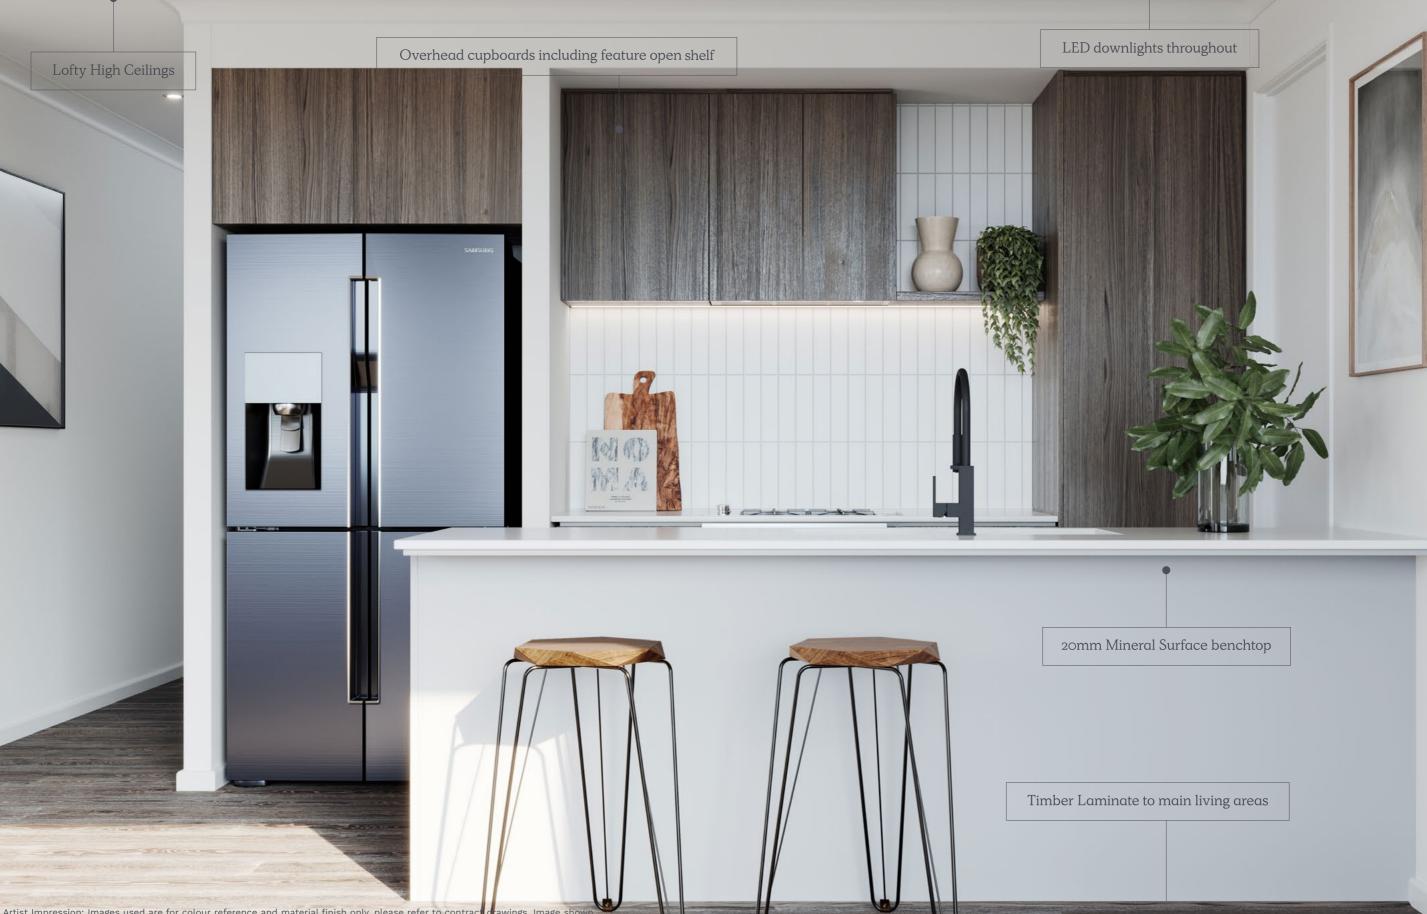

| Benchtops          | 20mm mineral surface benchtops                                   |
|--------------------|------------------------------------------------------------------|
| Doors/Drawers      | Laminate panels and doors                                        |
| Overhead Cupboards | Overhead cupboards above kitchen<br>including feature open shelf |
| Sink               | Stainless steel sink with chrome mixer                           |
| Handles            | Finger pull cabinetry and doors to kitchen (where applicable)    |

# Wall Tiles

| Kitchen | Ceramic wall tiles to above kitchen bench including behind feature shelving |
|---------|-----------------------------------------------------------------------------|
| Shower  | Ceramic wall tiles to shower walls                                          |
| Bath    | Ceramic wall tiles bath edge to floor and above bathtub                     |

## Electrical

| Safety Switches       | Safety switches (residual current devices)                        |
|-----------------------|-------------------------------------------------------------------|
| Smoke Detector(s)     | Direct wired smoke detectors                                      |
| Internal Light Points | LED downlights to home (as per plan)                              |
| External Lights       | 1 x Rear flood light                                              |
| Exhaust Fans          | Exhaust fans to areas with no openable window                     |
| Power Points          | 1 x Double powerpoint to each room<br>(refer to Electrical Plans) |
| TV/Phone Point        | 1 x Television and phone point (refer to Electrical Plans)        |
| Data Point            | 1 x Data point (refer to<br>Electrical Plans)                     |