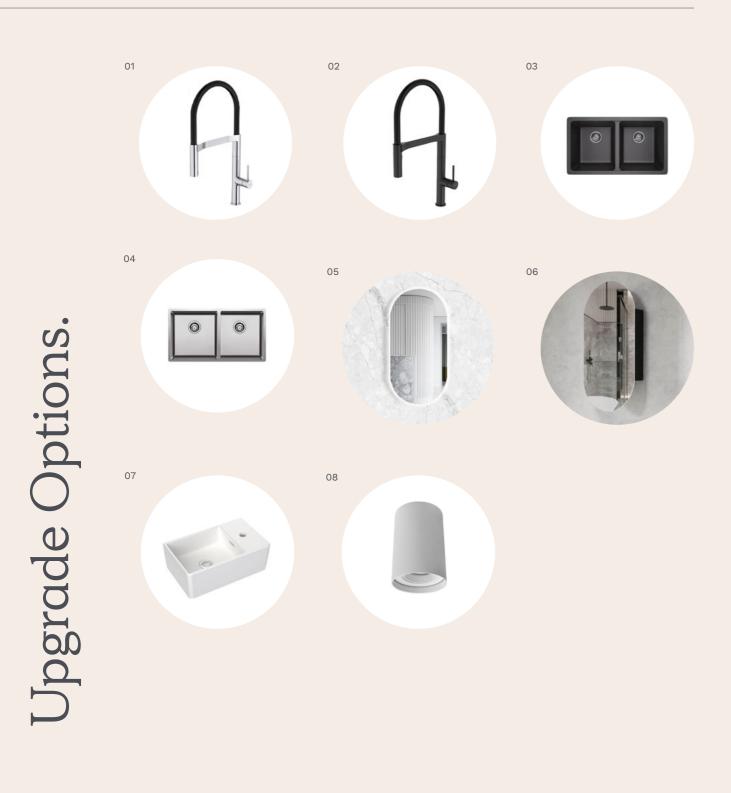

# Upgrade Kitchen Tapware Options

| 01           | Sink Mixer                          | Chrome/Black Flexible Hos                  |
|--------------|-------------------------------------|--------------------------------------------|
| 02           | Sink Mixer                          | Matte Black Flexible Hose                  |
| 03           | Undermount Sink                     | Matte Black Double Bowl                    |
| 04           | Undermount Sink                     | Chrome Double Bowl                         |
|              |                                     |                                            |
|              |                                     |                                            |
| Upgrad       | e Bathroom, Ensuite, Powe           | der-room Options                           |
| Upgrad<br>05 | e Bathroom, Ensuite, Powe<br>Mirror | der-room Options<br>Pill shaped LED mirror |
|              |                                     |                                            |

# Upgrade Lighting

Kitchen Downlight Wł

to arried

se

t

\_\_\_\_\_