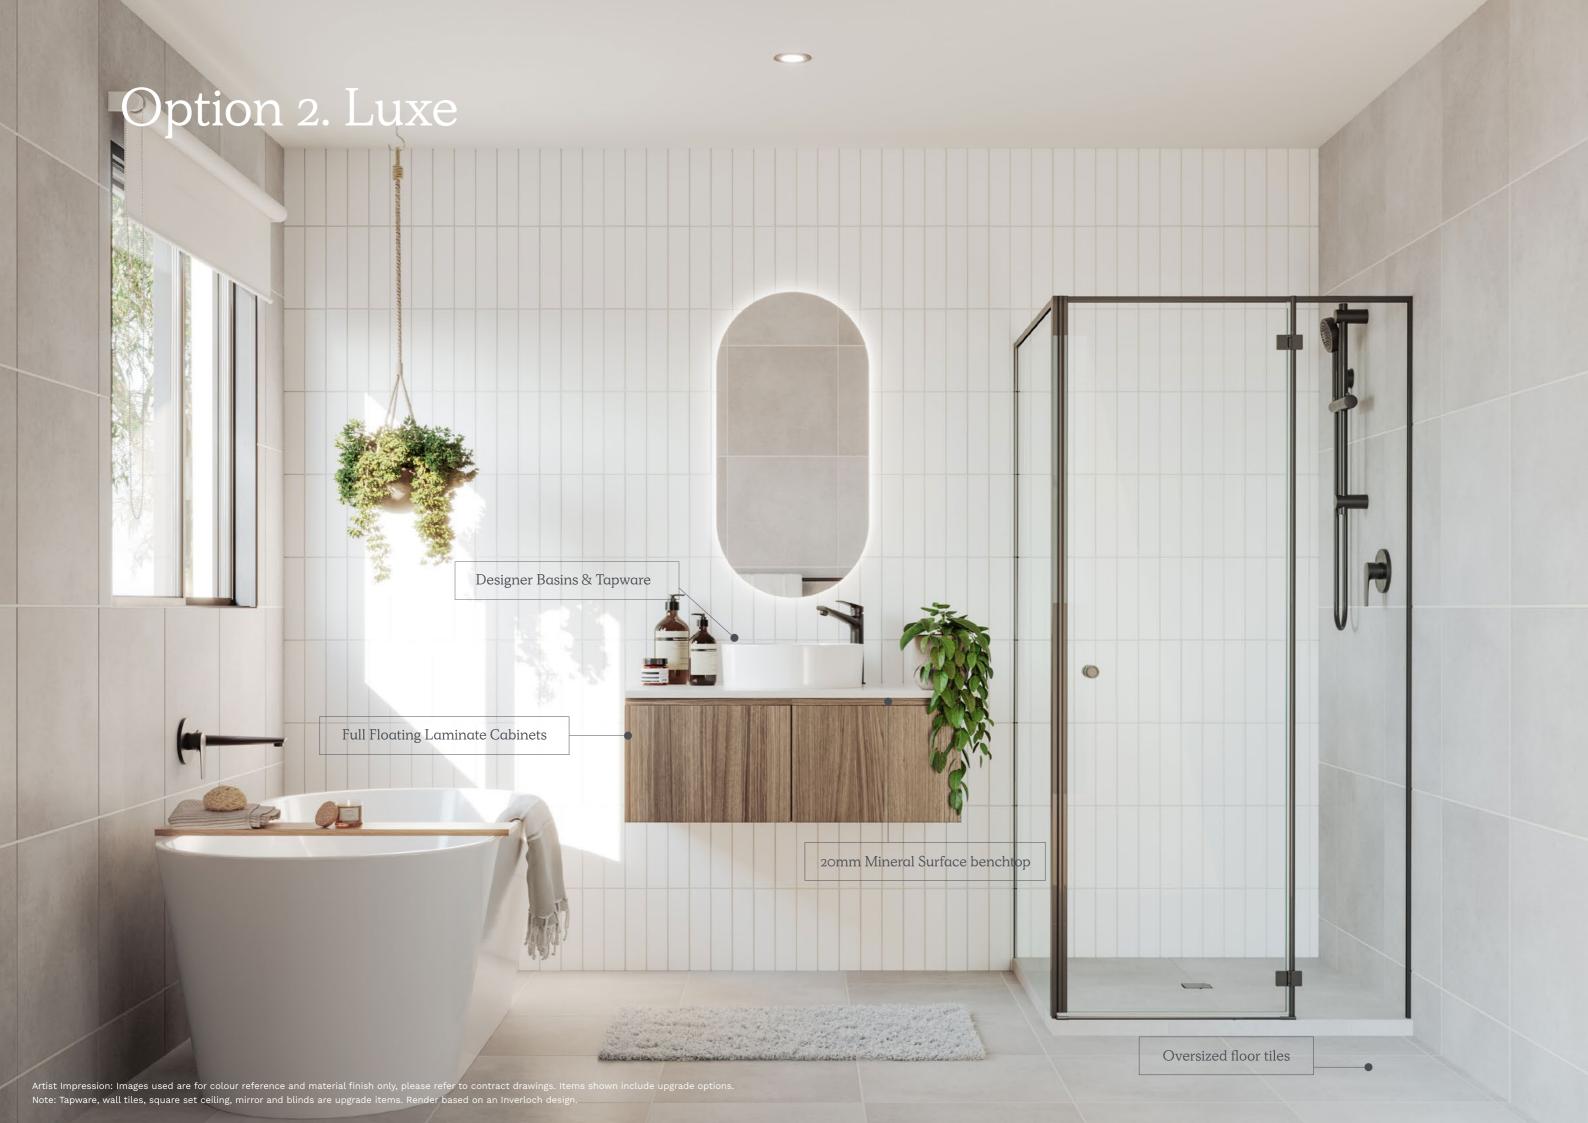

# **Option 2. Luxe**

Kitchen Overhead Cabinetry

Dark Timberlook

Wall Tiles Kitchen - White (Refer to plan for sizing)

Paint Colour White

Laundry - White (Refer to plan

Bath Hob Medium Grey

# Option 2. Luxe 🛶

Artist Impression: Images used are for colour reference and material finish only, please refer to contract drawings. Image shown includes upgrade options. Note: Black tapware, overhead cupboard to fridge space, undermount sink, and ecor are not included. Render based on a Capri Series kitchen design.

| plan specific)     Note: Subject to gas availability.     If no gas is available, heating panels     will be provided.     Cooling System   Reverse cycle split system to main living (unit size is plan specific)     Toilets     Toilet Suite   Dual flush cisterns with Vitreous China pan     Toilet Roll   Toilet roll holders     Basin   Wall mounted basin with mirror to powder room (plan specific)     Bathroom and Ensuite   Cabinetry     Laminate cabinets   Basin/Tapware     Vitreous china designer basins with chrome outlet and tap set (floorplan specific)     Mirror   Polished edge mirrors (size is width of vanities)     Shower Base   Tiled shower base     Shower Screen   Framed pivot door screen to all showers | Heating Panels<br>(Flat Roof)                                            | Heating panels to all bedrooms and second living (plan specific)                                                                                                                                                                                                                                                                                                          |
|------------------------------------------------------------------------------------------------------------------------------------------------------------------------------------------------------------------------------------------------------------------------------------------------------------------------------------------------------------------------------------------------------------------------------------------------------------------------------------------------------------------------------------------------------------------------------------------------------------------------------------------------------------------------------------------------------------------------------------------------|--------------------------------------------------------------------------|---------------------------------------------------------------------------------------------------------------------------------------------------------------------------------------------------------------------------------------------------------------------------------------------------------------------------------------------------------------------------|
| Toilets     Toilet Suite   Dual flush cisterns with Vitreous China pan     Toilet Roll   Toilet roll holders     Basin   Wall mounted basin with mirror to powder room (plan specific)     Bathroom and Ensuite   Cabinetry     Laminate cabinets   Benchtops     Basin/Tapware   Vitreous china designer basins with chrome flick mixers     Bath   Freestanding bath with chrome outlet and tap set (floorplan specific)     Mirror   Polished edge mirrors (size is width of vanities)     Shower Base   Tiled shower base     Shower Outlet   Wall mounted shower on rail with chrome mixer     Towel Holder   Double towel rail holder or 2no. hooks                                                                                      | Ducted Heating<br>(Pitched Roof)                                         | (number of points and unit size are<br>plan specific)<br>Note: Subject to gas availability.<br>If no gas is available, heating panels                                                                                                                                                                                                                                     |
| Toilet Suite   Dual flush cisterns with Vitreous China pan     Toilet Roll   Toilet roll holders     Basin   Wall mounted basin with mirror to powder room (plan specific)     Bathroom and Ensuite   Cabinetry     Cabinetry   Laminate cabinets     Benchtops   20mm mineral surface benchtops     Basin/Tapware   Vitreous china designer basins with chrome flick mixers     Bath   Freestanding bath with chrome outlet and tap set (floorplan specific)     Mirror   Polished edge mirrors (size is width of vanities)     Shower Base   Tiled shower base     Shower Outlet   Wall mounted shower on rail with chrome mixer     Towel Holder   Double towel rail holder or 2no. hooks                                                   | Cooling System                                                           |                                                                                                                                                                                                                                                                                                                                                                           |
| Toilet RollToilet roll holdersBasinWall mounted basin with mirror to<br>powder room (plan specific)Bathroom and EnsuiteCabinetryLaminate cabinetsBenchtops20mm mineral surface benchtopsBasin/TapwareVitreous china designer basins with<br>chrome flick mixersBathFreestanding bath with chrome outlet<br>and tap set (floorplan specific)MirrorPolished edge mirrors (size is width of<br>vanities)Shower BaseTiled shower baseShower OutletWall mounted shower on rail with chrome<br>mixerTowel HolderDouble towel rail holder or 2no. hooks                                                                                                                                                                                               | Toilets                                                                  |                                                                                                                                                                                                                                                                                                                                                                           |
| Basin   Wall mounted basin with mirror to powder room (plan specific)     Bathroom and Ensuite   Cabinetry     Laminate cabinets   20mm mineral surface benchtops     Basin/Tapware   Vitreous china designer basins with chrome flick mixers     Bath   Freestanding bath with chrome outlet and tap set (floorplan specific)     Mirror   Polished edge mirrors (size is width of vanities)     Shower Base   Tiled shower base     Shower Outlet   Wall mounted shower on rail with chrome mixer     Towel Holder   Double towel rail holder or 2no. hooks                                                                                                                                                                                  | Toilet Suite                                                             | Dual flush cisterns with Vitreous China pan                                                                                                                                                                                                                                                                                                                               |
| Bathroom and Ensuite     Cabinetry   Laminate cabinets     Benchtops   20mm mineral surface benchtops     Basin/Tapware   Vitreous china designer basins with chrome flick mixers     Bath   Freestanding bath with chrome outlet and tap set (floorplan specific)     Mirror   Polished edge mirrors (size is width of vanities)     Shower Base   Tiled shower base     Shower Outlet   Wall mounted shower on rail with chrome mixer     Towel Holder   Double towel rail holder or 2no. hooks                                                                                                                                                                                                                                              | Toilet Roll                                                              | Toilet roll holders                                                                                                                                                                                                                                                                                                                                                       |
| CabinetryLaminate cabinetsBenchtops20mm mineral surface benchtopsBasin/TapwareVitreous china designer basins with<br>chrome flick mixersBathFreestanding bath with chrome outlet<br>and tap set (floorplan specific)MirrorPolished edge mirrors (size is width of<br>vanities)Shower BaseTiled shower baseShower ScreenFramed pivot door screen to all showersShower OutletWall mounted shower on rail with chrome<br>mixerTowel HolderDouble towel rail holder or 2no. hooks                                                                                                                                                                                                                                                                  | Basin                                                                    |                                                                                                                                                                                                                                                                                                                                                                           |
| Basin/Tapware   Vitreous china designer basins with chrome flick mixers     Bath   Freestanding bath with chrome outlet and tap set (floorplan specific)     Mirror   Polished edge mirrors (size is width of vanities)     Shower Base   Tiled shower base     Shower Screen   Framed pivot door screen to all showers     Shower Outlet   Wall mounted shower on rail with chrome mixer     Towel Holder   Double towel rail holder or 2no. hooks                                                                                                                                                                                                                                                                                            |                                                                          | powder room (plan specific)                                                                                                                                                                                                                                                                                                                                               |
| chrome flick mixers     Bath   Freestanding bath with chrome outlet and tap set (floorplan specific)     Mirror   Polished edge mirrors (size is width of vanities)     Shower Base   Tiled shower base     Shower Screen   Framed pivot door screen to all showers     Shower Outlet   Wall mounted shower on rail with chrome mixer     Towel Holder   Double towel rail holder or 2no. hooks                                                                                                                                                                                                                                                                                                                                                |                                                                          | suite                                                                                                                                                                                                                                                                                                                                                                     |
| and tap set (floorplan specific)     Mirror   Polished edge mirrors (size is width of vanities)     Shower Base   Tiled shower base     Shower Screen   Framed pivot door screen to all showers     Shower Outlet   Wall mounted shower on rail with chrome mixer     Towel Holder   Double towel rail holder or 2no. hooks                                                                                                                                                                                                                                                                                                                                                                                                                    | Cabinetry                                                                | suite<br>Laminate cabinets                                                                                                                                                                                                                                                                                                                                                |
| Shower Base Tiled shower base   Shower Screen Framed pivot door screen to all showers   Shower Outlet Wall mounted shower on rail with chrome mixer   Towel Holder Double towel rail holder or 2no. hooks                                                                                                                                                                                                                                                                                                                                                                                                                                                                                                                                      | Cabinetry                                                                | suite<br>Laminate cabinets<br>20mm mineral surface benchtops<br>Vitreous china designer basins with                                                                                                                                                                                                                                                                       |
| Shower Screen   Framed pivot door screen to all showers     Shower Outlet   Wall mounted shower on rail with chrome mixer     Towel Holder   Double towel rail holder or 2no. hooks                                                                                                                                                                                                                                                                                                                                                                                                                                                                                                                                                            | Cabinetry<br>Benchtops                                                   | suite<br>Laminate cabinets<br>20mm mineral surface benchtops<br>Vitreous china designer basins with<br>chrome flick mixers<br>Freestanding bath with chrome outlet                                                                                                                                                                                                        |
| Shower Outlet Wall mounted shower on rail with chrome mixer   Towel Holder Double towel rail holder or 2no. hooks                                                                                                                                                                                                                                                                                                                                                                                                                                                                                                                                                                                                                              | Cabinetry<br>Benchtops<br>Basin/Tapware<br>Bath                          | suite<br>Laminate cabinets<br>20mm mineral surface benchtops<br>Vitreous china designer basins with<br>chrome flick mixers<br>Freestanding bath with chrome outlet<br>and tap set (floorplan specific)<br>Polished edge mirrors (size is width of                                                                                                                         |
| mixer   Towel Holder   Double towel rail holder or 2no. hooks                                                                                                                                                                                                                                                                                                                                                                                                                                                                                                                                                                                                                                                                                  | Cabinetry<br>Benchtops<br>Basin/Tapware<br>Bath                          | suite     Laminate cabinets     20mm mineral surface benchtops     Vitreous china designer basins with chrome flick mixers     Freestanding bath with chrome outlet and tap set (floorplan specific)     Polished edge mirrors (size is width of vanities)                                                                                                                |
|                                                                                                                                                                                                                                                                                                                                                                                                                                                                                                                                                                                                                                                                                                                                                | Cabinetry<br>Benchtops<br>Basin/Tapware<br>Bath<br>Mirror                | suite<br>Laminate cabinets<br>20mm mineral surface benchtops<br>Vitreous china designer basins with<br>chrome flick mixers<br>Freestanding bath with chrome outlet<br>and tap set (floorplan specific)<br>Polished edge mirrors (size is width of<br>vanities)<br>Tiled shower base                                                                                       |
|                                                                                                                                                                                                                                                                                                                                                                                                                                                                                                                                                                                                                                                                                                                                                | Cabinetry<br>Benchtops<br>Basin/Tapware<br>Bath<br>Mirror<br>Shower Base | suite<br>Laminate cabinets<br>20mm mineral surface benchtops<br>Vitreous china designer basins with<br>chrome flick mixers<br>Freestanding bath with chrome outlet<br>and tap set (floorplan specific)<br>Polished edge mirrors (size is width of<br>vanities)<br>Tiled shower base<br>Framed pivot door screen to all showers<br>Wall mounted shower on rail with chrome |