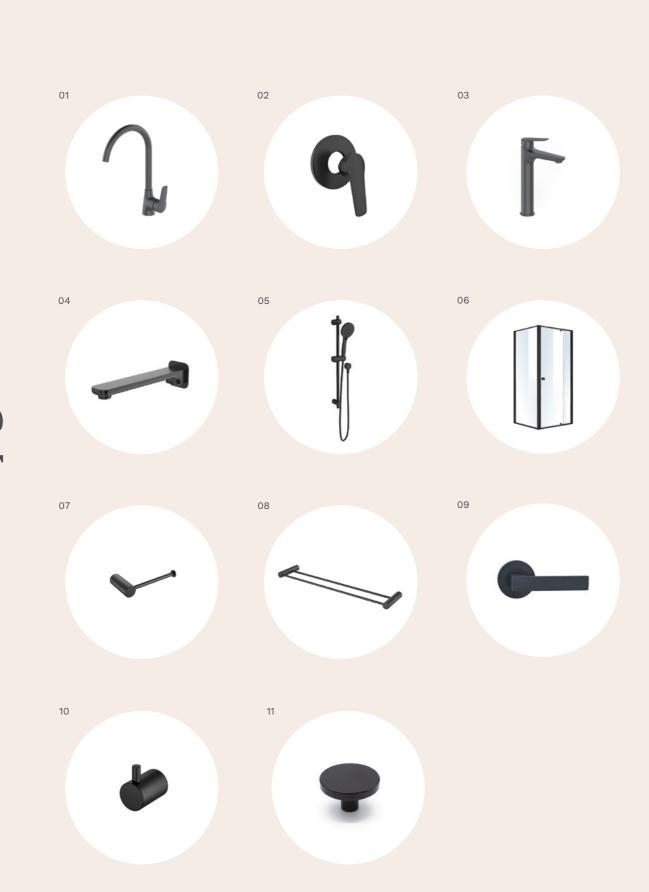

# Standard Black Bathroom, Ensuite, Powder-room Inclusions

| 02     | Shower and Bath Mixer        | Black Matte Vessel Mixer     |
|--------|------------------------------|------------------------------|
| 03     | Basin Mixer                  | Black Matte Mixer            |
| 04     | Bath Outlet                  | Black Matte Wall Bath Outl   |
| 05     | Shower Outlet                | Black Matte Shower on Rai    |
| 06     | Framed Shower screen         | Black Matte Framed Show      |
| 07     | Toilet Roll Holder           | Black Matte Toilet Roll Hold |
| 08     | Towel Rail                   | Black Matte 600mm Doub       |
|        |                              | Towel Rail                   |
| Standa | rd Black Internal Inclusions |                              |

| 09 | Internal Door Handle   | Black Matte Handle      |
|----|------------------------|-------------------------|
| 10 | Robe Hook Round Plate  | Black Matte (if applica |
| 11 | Robe/Linen Door Handle | Black Matte Knob        |