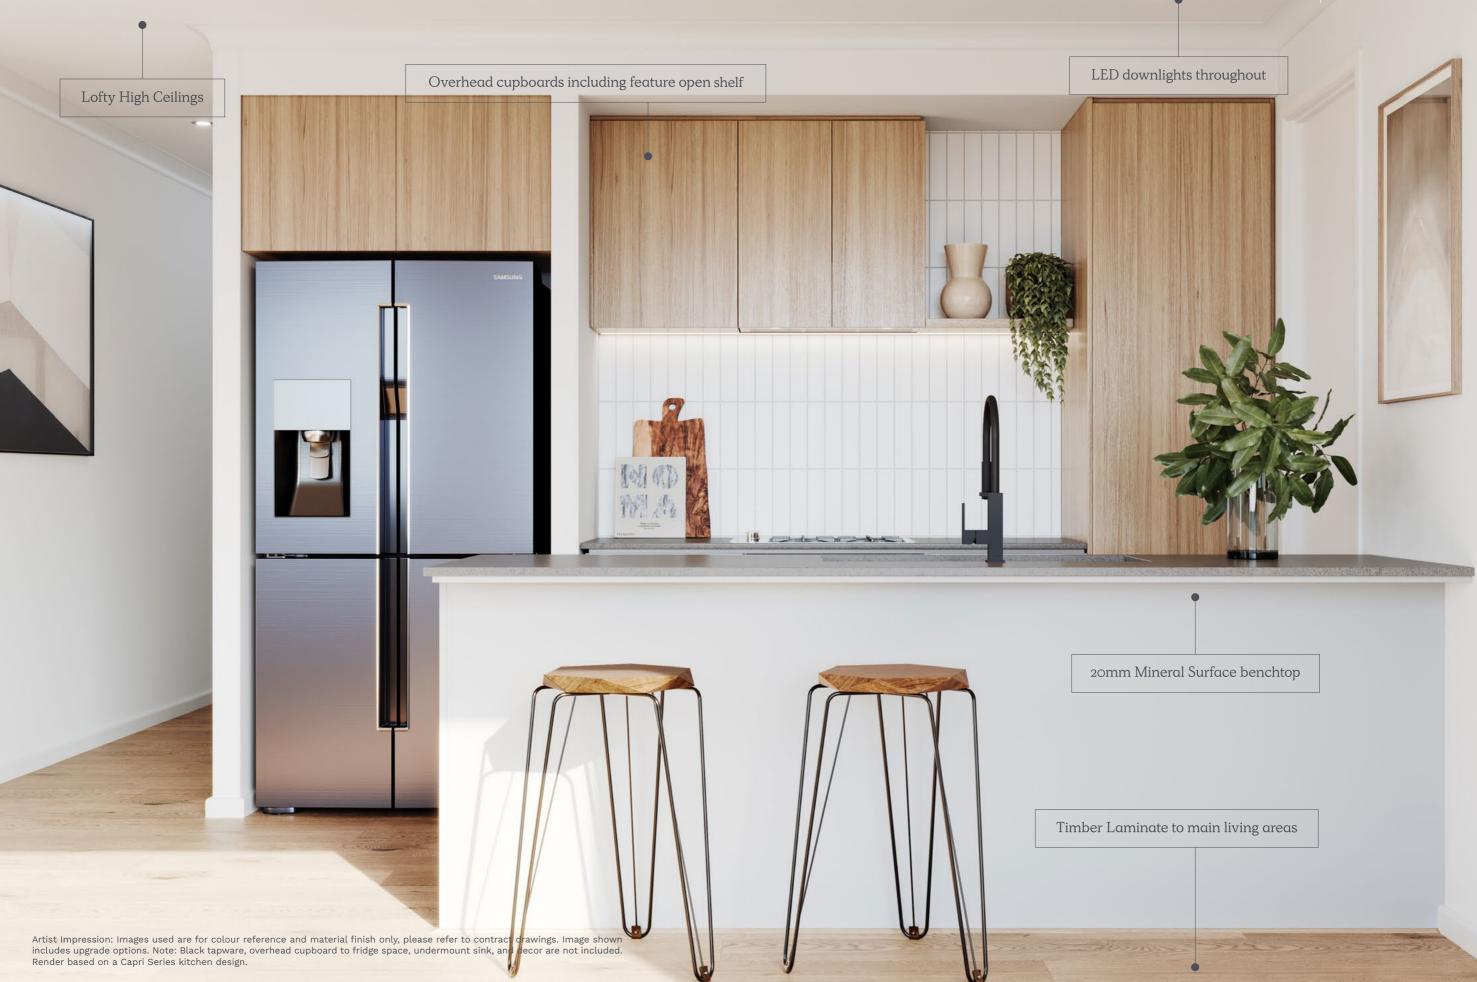

| Benchtops          | 20mm mineral surface benchtops                                   |
|--------------------|------------------------------------------------------------------|
| Doors/Drawers      | Laminate panels and doors                                        |
| Overhead Cupboards | Overhead cupboards above kitchen<br>including feature open shelf |
| Sink               | Stainless steel sink with chrome mixer                           |
| Handles            | Finger pull cabinetry and doors to kitchen (where applicable)    |

# Option 2. Luxe 🛶

Artist Impression: Images used are for colour reference and material finish only, please refer to contract drawings. Image shown includes upgrade options. Note: Black tapware, overhead cupboard to fridge space, undermount sink, and ecor are not included. Render based on a Capri Series kitchen design.