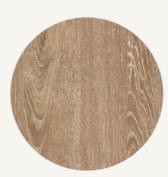

# Inclusions.

Timber Laminate Flooring Light Timberlook

Carpet Light Grey (100% Polyester)

Kitchen Base Cabinetry

Light Grey

Wall Tiles

for sizing)

Mineral Surface Benchtops Kitchen, Bathroom, Ensuite 20mm Edge - Light Grey

Bathroom & Ensuite Base Cabinetry Light TImberlook

Wet Area Floor & Wall Tiles Medium Grey

A light and soothing sanctuary.

**Option 1. Mode** 

Kitchen Overhead Cabinetry

Light Timberlook

Walls Tiles Kitchen - White (Refer to plan for sizing)