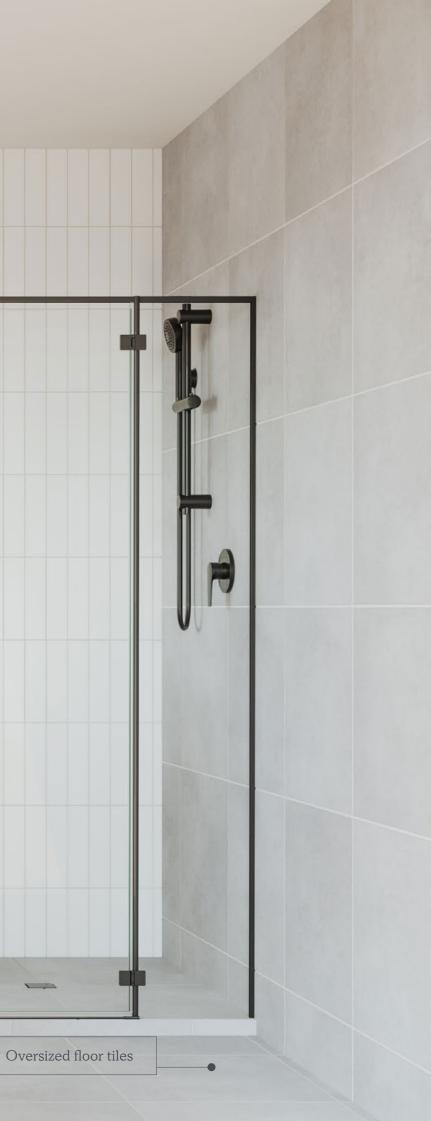

| plan specific)     Note: Subject to gas availability.     If no gas is available, heating panels     will be provided.     Cooling System   Reverse cycle split system to main living (unit size is plan specific)     Toilets     Toilet Suite   Dual flush cisterns with Vitreous China pan     Toilet Roll   Toilet roll holders     Basin   Wall mounted basin with mirror to powder room (plan specific)     Bathroom and Ensuite   Cabinetry     Laminate cabinets   Basin/Tapware     Vitreous china designer basins with chrome outlet and tap set (floorplan specific)     Mirror   Polished edge mirrors (size is width of vanities)     Shower Base   Tiled shower base     Shower Screen   Framed pivot door screen to all showers | Heating Panels<br>(Flat Roof)                                            | Heating panels to all bedrooms and second living (plan specific)                                                                                                                                                                                                                                                                                                          |
|------------------------------------------------------------------------------------------------------------------------------------------------------------------------------------------------------------------------------------------------------------------------------------------------------------------------------------------------------------------------------------------------------------------------------------------------------------------------------------------------------------------------------------------------------------------------------------------------------------------------------------------------------------------------------------------------------------------------------------------------|--------------------------------------------------------------------------|---------------------------------------------------------------------------------------------------------------------------------------------------------------------------------------------------------------------------------------------------------------------------------------------------------------------------------------------------------------------------|
| Toilets     Toilet Suite   Dual flush cisterns with Vitreous China pan     Toilet Roll   Toilet roll holders     Basin   Wall mounted basin with mirror to powder room (plan specific)     Bathroom and Ensuite   Cabinetry     Laminate cabinets   Benchtops     Basin/Tapware   Vitreous china designer basins with chrome flick mixers     Bath   Freestanding bath with chrome outlet and tap set (floorplan specific)     Mirror   Polished edge mirrors (size is width of vanities)     Shower Base   Tiled shower base     Shower Outlet   Wall mounted shower on rail with chrome mixer     Towel Holder   Double towel rail holder or 2no. hooks                                                                                      | Ducted Heating<br>(Pitched Roof)                                         | (number of points and unit size are<br>plan specific)<br>Note: Subject to gas availability.<br>If no gas is available, heating panels                                                                                                                                                                                                                                     |
| Toilet Suite   Dual flush cisterns with Vitreous China pan     Toilet Roll   Toilet roll holders     Basin   Wall mounted basin with mirror to powder room (plan specific)     Bathroom and Ensuite   Cabinetry     Cabinetry   Laminate cabinets     Benchtops   20mm mineral surface benchtops     Basin/Tapware   Vitreous china designer basins with chrome flick mixers     Bath   Freestanding bath with chrome outlet and tap set (floorplan specific)     Mirror   Polished edge mirrors (size is width of vanities)     Shower Base   Tiled shower base     Shower Outlet   Wall mounted shower on rail with chrome mixer     Towel Holder   Double towel rail holder or 2no. hooks                                                   | Cooling System                                                           |                                                                                                                                                                                                                                                                                                                                                                           |
| Toilet RollToilet roll holdersBasinWall mounted basin with mirror to<br>powder room (plan specific)Bathroom and EnsuiteCabinetryLaminate cabinetsBenchtops20mm mineral surface benchtopsBasin/TapwareVitreous china designer basins with<br>chrome flick mixersBathFreestanding bath with chrome outlet<br>and tap set (floorplan specific)MirrorPolished edge mirrors (size is width of<br>vanities)Shower BaseTiled shower baseShower OutletWall mounted shower on rail with chrome<br>mixerTowel HolderDouble towel rail holder or 2no. hooks                                                                                                                                                                                               | Toilets                                                                  |                                                                                                                                                                                                                                                                                                                                                                           |
| Basin   Wall mounted basin with mirror to powder room (plan specific)     Bathroom and Ensuite   Cabinetry     Laminate cabinets   20mm mineral surface benchtops     Basin/Tapware   Vitreous china designer basins with chrome flick mixers     Bath   Freestanding bath with chrome outlet and tap set (floorplan specific)     Mirror   Polished edge mirrors (size is width of vanities)     Shower Base   Tiled shower base     Shower Outlet   Wall mounted shower on rail with chrome mixer     Towel Holder   Double towel rail holder or 2no. hooks                                                                                                                                                                                  | Toilet Suite                                                             | Dual flush cisterns with Vitreous China pan                                                                                                                                                                                                                                                                                                                               |
| Bathroom and Ensuite     Cabinetry   Laminate cabinets     Benchtops   20mm mineral surface benchtops     Basin/Tapware   Vitreous china designer basins with chrome flick mixers     Bath   Freestanding bath with chrome outlet and tap set (floorplan specific)     Mirror   Polished edge mirrors (size is width of vanities)     Shower Base   Tiled shower base     Shower Outlet   Wall mounted shower on rail with chrome mixer     Towel Holder   Double towel rail holder or 2no. hooks                                                                                                                                                                                                                                              | Toilet Roll                                                              | Toilet roll holders                                                                                                                                                                                                                                                                                                                                                       |
| CabinetryLaminate cabinetsBenchtops20mm mineral surface benchtopsBasin/TapwareVitreous china designer basins with<br>chrome flick mixersBathFreestanding bath with chrome outlet<br>and tap set (floorplan specific)MirrorPolished edge mirrors (size is width of<br>vanities)Shower BaseTiled shower baseShower ScreenFramed pivot door screen to all showersShower OutletWall mounted shower on rail with chrome<br>mixerTowel HolderDouble towel rail holder or 2no. hooks                                                                                                                                                                                                                                                                  | Basin                                                                    |                                                                                                                                                                                                                                                                                                                                                                           |
| Basin/Tapware   Vitreous china designer basins with chrome flick mixers     Bath   Freestanding bath with chrome outlet and tap set (floorplan specific)     Mirror   Polished edge mirrors (size is width of vanities)     Shower Base   Tiled shower base     Shower Screen   Framed pivot door screen to all showers     Shower Outlet   Wall mounted shower on rail with chrome mixer     Towel Holder   Double towel rail holder or 2no. hooks                                                                                                                                                                                                                                                                                            |                                                                          | powder room (plan specific)                                                                                                                                                                                                                                                                                                                                               |
| chrome flick mixers     Bath   Freestanding bath with chrome outlet and tap set (floorplan specific)     Mirror   Polished edge mirrors (size is width of vanities)     Shower Base   Tiled shower base     Shower Screen   Framed pivot door screen to all showers     Shower Outlet   Wall mounted shower on rail with chrome mixer     Towel Holder   Double towel rail holder or 2no. hooks                                                                                                                                                                                                                                                                                                                                                |                                                                          | suite                                                                                                                                                                                                                                                                                                                                                                     |
| and tap set (floorplan specific)     Mirror   Polished edge mirrors (size is width of vanities)     Shower Base   Tiled shower base     Shower Screen   Framed pivot door screen to all showers     Shower Outlet   Wall mounted shower on rail with chrome mixer     Towel Holder   Double towel rail holder or 2no. hooks                                                                                                                                                                                                                                                                                                                                                                                                                    | Cabinetry                                                                | suite<br>Laminate cabinets                                                                                                                                                                                                                                                                                                                                                |
| Shower Base Tiled shower base   Shower Screen Framed pivot door screen to all showers   Shower Outlet Wall mounted shower on rail with chrome mixer   Towel Holder Double towel rail holder or 2no. hooks                                                                                                                                                                                                                                                                                                                                                                                                                                                                                                                                      | Cabinetry                                                                | suite<br>Laminate cabinets<br>20mm mineral surface benchtops<br>Vitreous china designer basins with                                                                                                                                                                                                                                                                       |
| Shower Screen   Framed pivot door screen to all showers     Shower Outlet   Wall mounted shower on rail with chrome mixer     Towel Holder   Double towel rail holder or 2no. hooks                                                                                                                                                                                                                                                                                                                                                                                                                                                                                                                                                            | Cabinetry<br>Benchtops                                                   | suite<br>Laminate cabinets<br>20mm mineral surface benchtops<br>Vitreous china designer basins with<br>chrome flick mixers<br>Freestanding bath with chrome outlet                                                                                                                                                                                                        |
| Shower Outlet Wall mounted shower on rail with chrome mixer   Towel Holder Double towel rail holder or 2no. hooks                                                                                                                                                                                                                                                                                                                                                                                                                                                                                                                                                                                                                              | Cabinetry<br>Benchtops<br>Basin/Tapware<br>Bath                          | suite<br>Laminate cabinets<br>20mm mineral surface benchtops<br>Vitreous china designer basins with<br>chrome flick mixers<br>Freestanding bath with chrome outlet<br>and tap set (floorplan specific)<br>Polished edge mirrors (size is width of                                                                                                                         |
| mixer   Towel Holder   Double towel rail holder or 2no. hooks                                                                                                                                                                                                                                                                                                                                                                                                                                                                                                                                                                                                                                                                                  | Cabinetry<br>Benchtops<br>Basin/Tapware<br>Bath                          | suite     Laminate cabinets     20mm mineral surface benchtops     Vitreous china designer basins with chrome flick mixers     Freestanding bath with chrome outlet and tap set (floorplan specific)     Polished edge mirrors (size is width of vanities)                                                                                                                |
|                                                                                                                                                                                                                                                                                                                                                                                                                                                                                                                                                                                                                                                                                                                                                | Cabinetry<br>Benchtops<br>Basin/Tapware<br>Bath<br>Mirror                | suite<br>Laminate cabinets<br>20mm mineral surface benchtops<br>Vitreous china designer basins with<br>chrome flick mixers<br>Freestanding bath with chrome outlet<br>and tap set (floorplan specific)<br>Polished edge mirrors (size is width of<br>vanities)<br>Tiled shower base                                                                                       |
|                                                                                                                                                                                                                                                                                                                                                                                                                                                                                                                                                                                                                                                                                                                                                | Cabinetry<br>Benchtops<br>Basin/Tapware<br>Bath<br>Mirror<br>Shower Base | suite<br>Laminate cabinets<br>20mm mineral surface benchtops<br>Vitreous china designer basins with<br>chrome flick mixers<br>Freestanding bath with chrome outlet<br>and tap set (floorplan specific)<br>Polished edge mirrors (size is width of<br>vanities)<br>Tiled shower base<br>Framed pivot door screen to all showers<br>Wall mounted shower on rail with chrome |