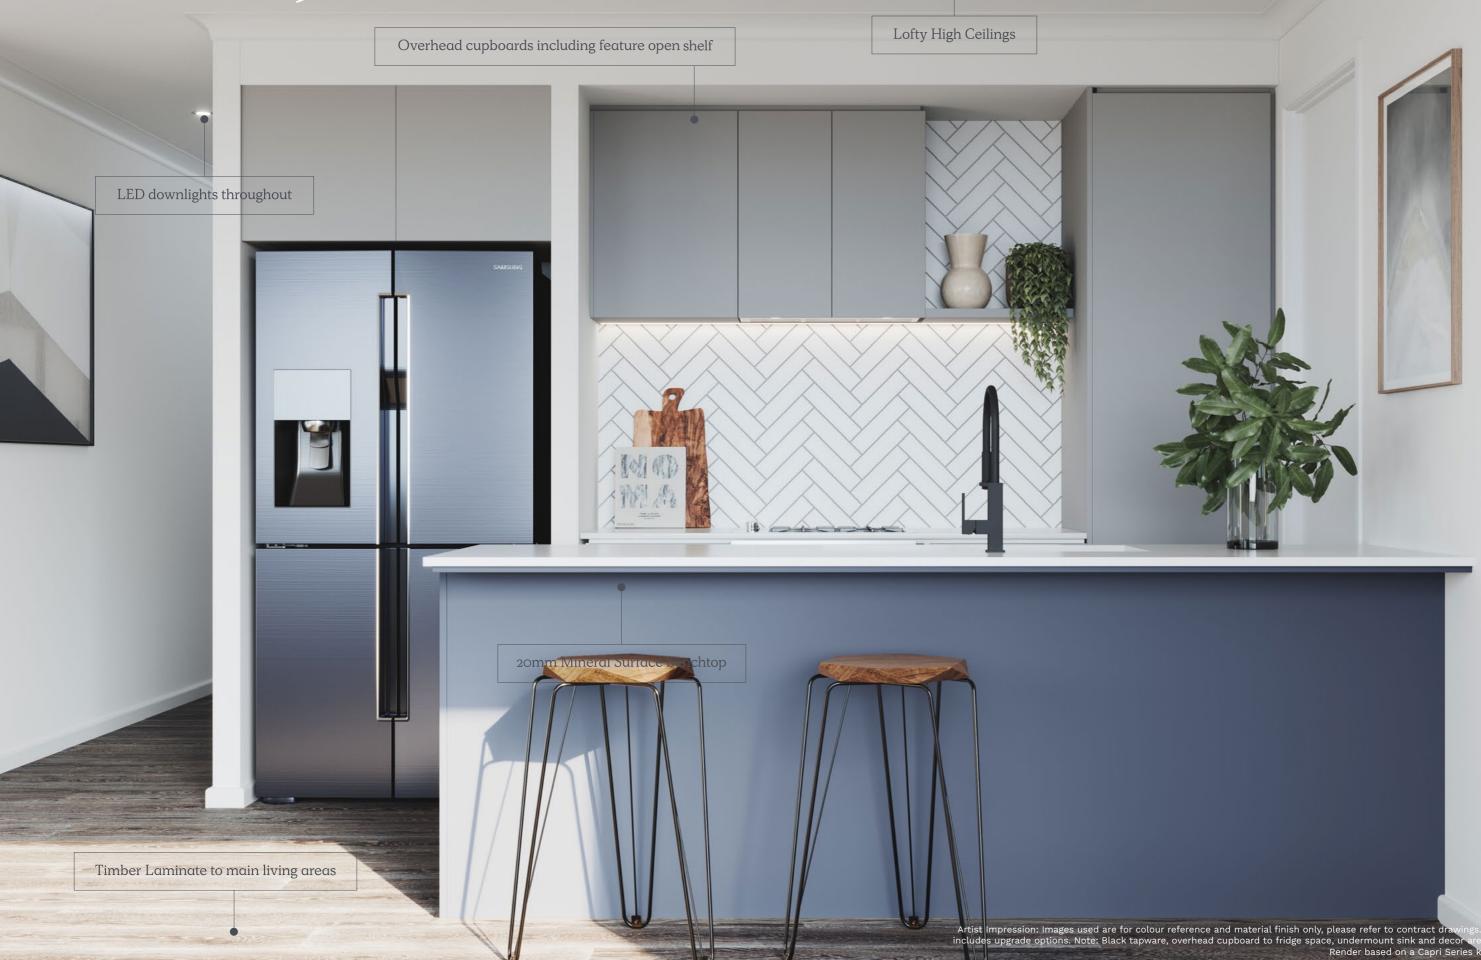

# **Option 2. Luxe**

Kitchen Overhead Cabinetry

Dark Timberlook

Wall Tiles Kitchen - White (Refer to plan for sizing)

Paint Colour White

Laundry - White (Refer to plan

Bath Hob Medium Grey

# Option 2. Luxe 🛶

Artist Impression: Images used are for colour reference and material finish only, please refer to contract drawings. Image shown includes upgrade options. Note: Black tapware, overhead cupboard to fridge space, undermount sink, and ecor are not included. Render based on a Capri Series kitchen design.