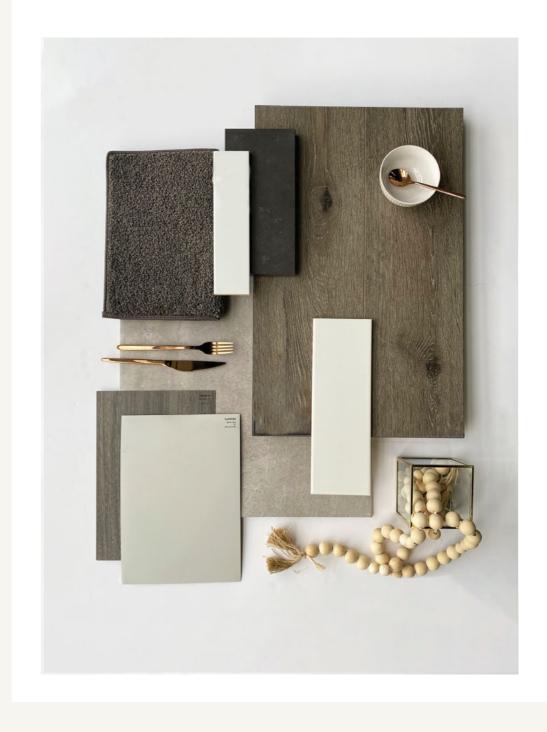

Timber Laminate Flooring Dark Timberlook

Carpet Medium/Dark Grey (100% Polyester)

Kitchen Base Cabinetry

Light Grey

Wall Tiles

for sizing)

Mineral Surface Benchtops Kitchen, Bathroom, Ensuite

20mm Edge - White

Bathroom & Ensuite Base Cabinetry Dark Timberlook

Wet Area Floor & Wall Tiles Medium Grey

A moody and dramatic space.

# **Option 2. Luxe**

Kitchen Overhead Cabinetry

Dark Timberlook

Wall Tiles Kitchen - White (Refer to plan for sizing)

Paint Colour White

Laundry - White (Refer to plan

Bath Hob Medium Grey