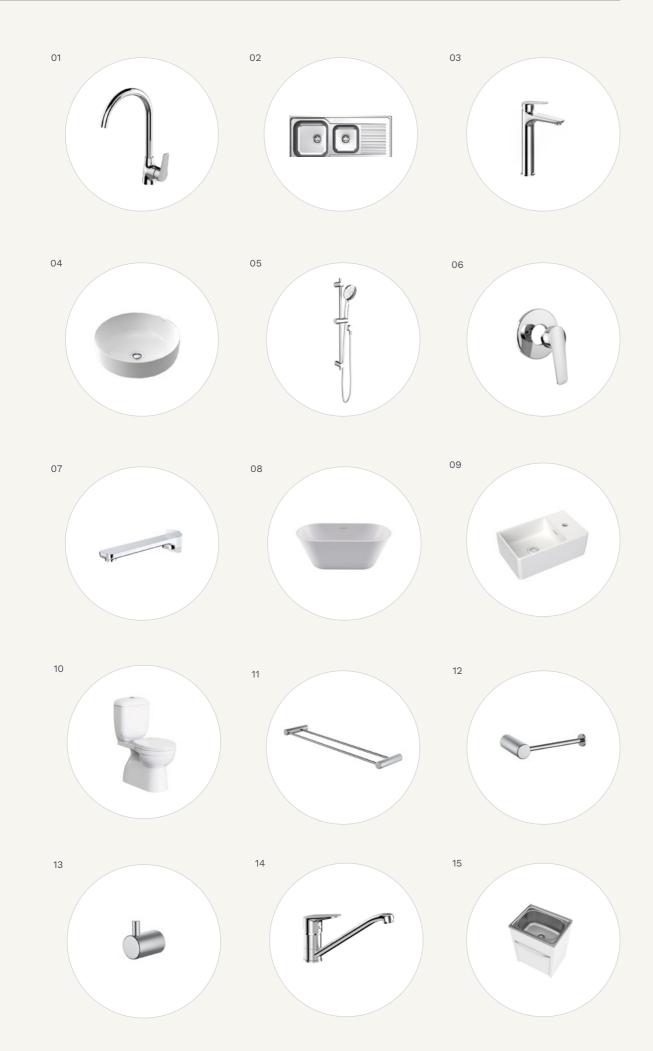

# Standard Appliance Inclusions

| 19 | Rangehood  | Stainless Steel Concealed Undern |
|----|------------|----------------------------------|
| 20 | Cooktop    | Stainless Steel 600mm Gas Cook   |
| 21 | Oven       | Stainless Steel 600mm Built-in O |
| 22 | Dishwasher | Stainless Steel 600mm Underben   |

Standard Black Kitchen Tapware Inclusions

| 01 | Sink Mixer | Black Matte Gooseneck M |
|----|------------|-------------------------|
|    |            |                         |