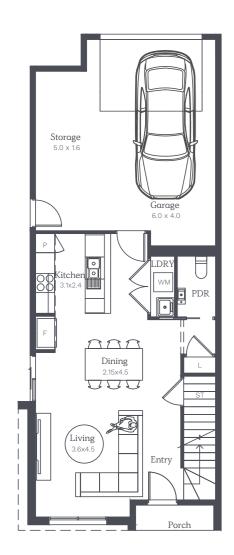

# Murano 19c

3 2 1

Lot 34601

House Size 19.47sq

NOTE: Floorplan displayed is for illustrative purposes only. Refer to contract plans for orientation and final layout.