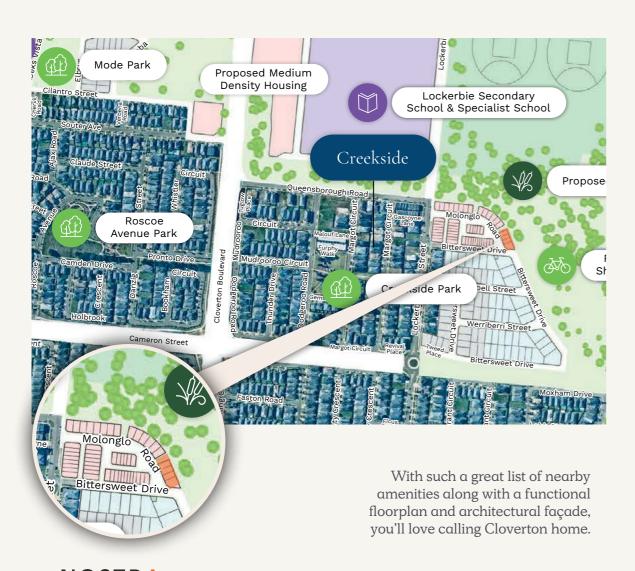

## Connecting you to convenience.

Located just 38km from Melbourne's CBD, Cloverton is Victoria's largest masterplanned community.

Set to become a future city for the northern suburbs, residents will have access to schools, retail centres, medical facilities and well-connected public transport in the future.

This map is provided solely for the purpose of providing an impression of the development called "Cloverton", as well as the approximate location for existing and proposed facilities, amenities, services or destinations, and the contents are not intended to be used for any other purpose. Any statements of distance or size are approximate and for indicative purposes only. Stockland makes no representations and gives no warranties about the future developmental potential of the site, or the current or future location or existence of any facilities, amenities, services or destinations. All images and statements are based on information available to, and the intention of, Stockland at the time of creation of this map (March 2025) and may change due to future circumstances. This map is not a legally binding obligation on or warranty by Stockland. Stockland accepts no liability for any loss or damage arising as a result of any reliance on this brochure or its contents.