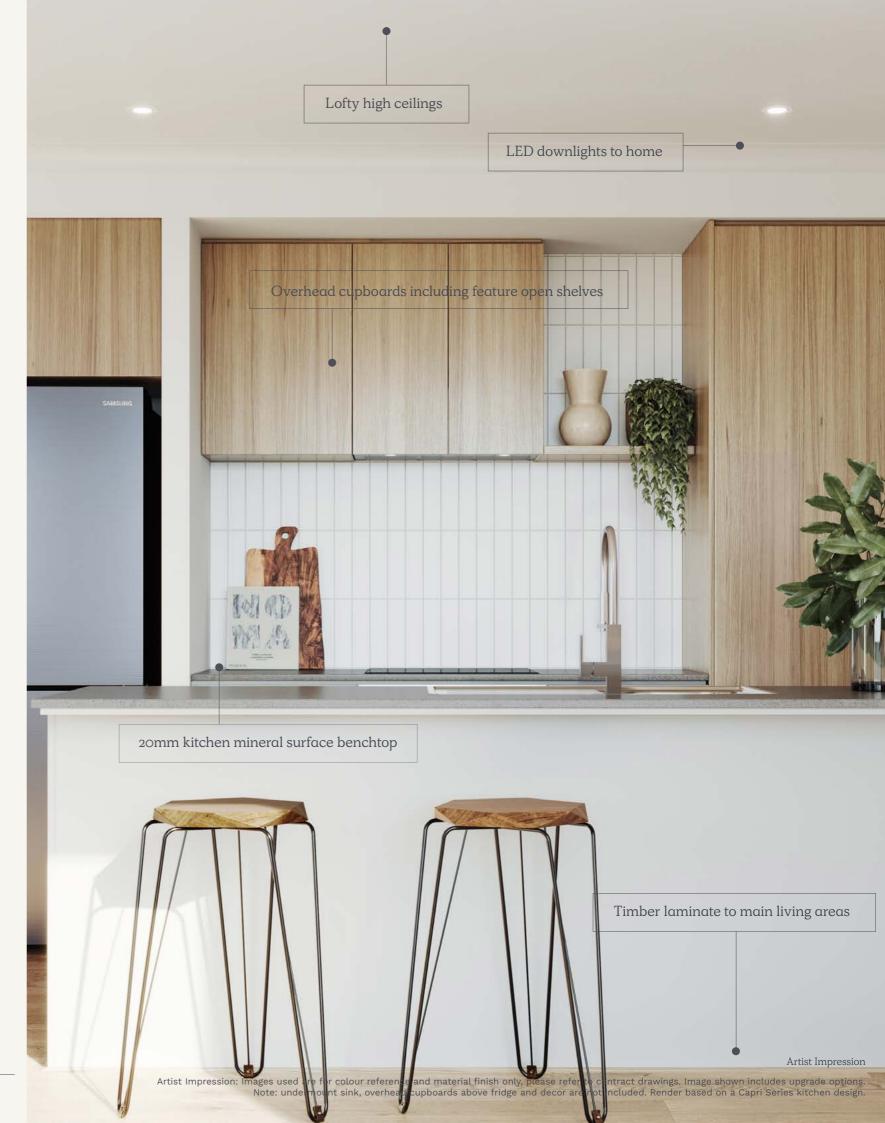

#### Australian Made Kitchen

| Benchtops          | 20mm mineral surface benchtops                                |
|--------------------|---------------------------------------------------------------|
| Doors/Drawers      | Laminate panels and doors                                     |
| Overhead Cupboards | Overhead cupboards above kitchen including feature open shelf |
| Sink               | Stainless steel sink with chrome mixer                        |
| Handles            | Finger pull cabinetry and doors to kitchen (where applicable) |
|                    |                                                               |

#### Appliances

| Oven       | 600mm stainless steel built-in oven  |
|------------|--------------------------------------|
| Cooktop    | 600mm stainless steel gas cooktop    |
| Rangehood  | Stainless steel undermount rangehood |
| Dishwasher | 600mm stainless steel dishwasher     |
|            |                                      |

#### Laundry

| Trough      | Freestanding laundry trough with cabinet and chrome mixer          |
|-------------|--------------------------------------------------------------------|
| Flooring    |                                                                    |
| Flooring    | Timber laminate (please refer to standard floorplan for locations) |
| Floor Tiles | Ceramic floor tiles to bathroom, toilet, ensuite and laundry       |
| Carpet      | Carpet to remainder (refer to standard plans)                      |

#### Wall Tiles

| Kitchen | Ceramic wall tiles to above kitchen bench including behind feature shelving |
|---------|-----------------------------------------------------------------------------|
| Shower  | Ceramic wall tiles to shower walls                                          |
| Bath    | Ceramic wall tiles bath edge to floor and above bathtub                     |