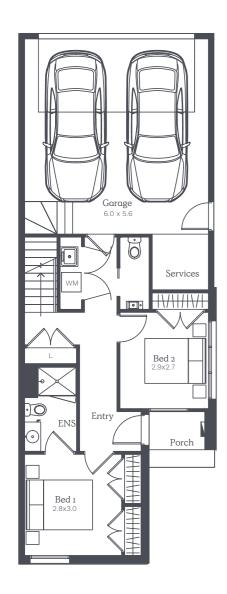

# Murano 19rc

4

2

Lot 34604

House Size 19.48sq

NOTE: Floorplan displayed is for illustrative purposes only. Refer to contract plans for orientation and final layout.