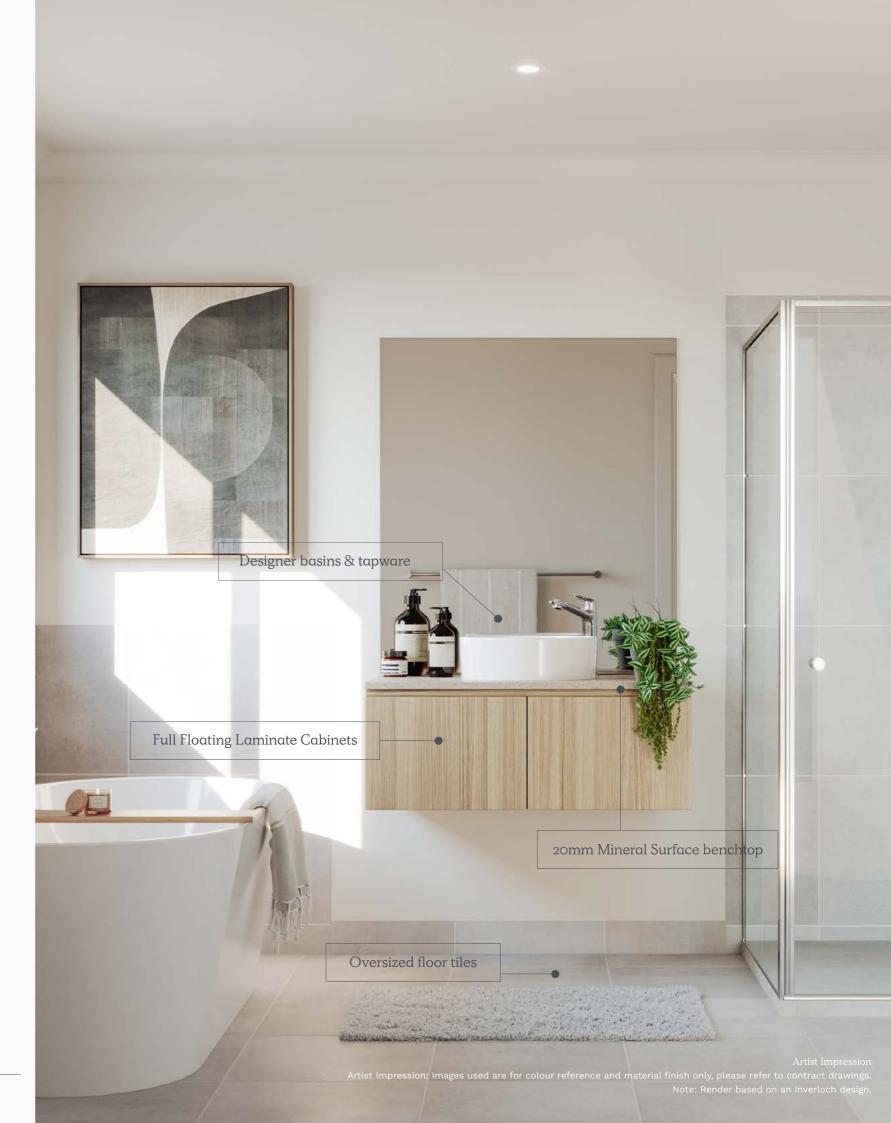

# Bathroom and Ensuite

| Cabinetry     | Laminate cabinets                                                       |
|---------------|-------------------------------------------------------------------------|
| Benchtops     | 20mm mineral surface benchtops                                          |
| Basin/Tapware | Vitreous china designer basins with chrome flick mixers                 |
| Bath          | Freestanding bath with chrome outlet and tap set (floorplan specific)   |
| Mirror        | Polished edge mirrors (size is width of vanities)                       |
| Shower Base   | Tiled shower base                                                       |
| Shower Screen | Framed pivot door screen to all showers                                 |
| Shower Outlet | Wall mounted shower on rail with chrome mixer                           |
| Towel Holder  | Double towel rail holder or 2no. hooks (plan specific)                  |
| Handles       | Finger pull cabinetry and doors to bathroom/ ensuite (where applicable) |