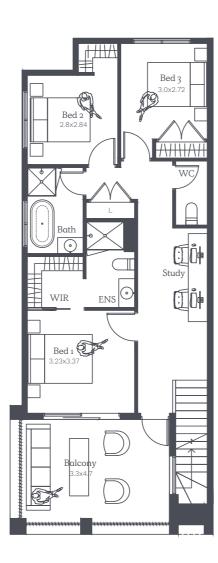

# Murano 19c

3 2 1

Lot 34601

House Size 19.47sq

NOTE: Floorplan displayed is for illustrative purposes only. Refer to contract plans for orientation and final layout.