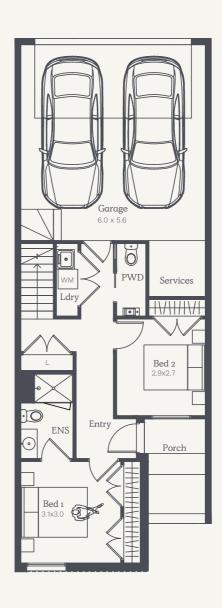

# Murano 19c

3 2 1

Lot 34601

House Size 19.47sq

NOTE: Floorplan displayed is for illustrative purposes only. Refer to contract plans for orientation and final layout.