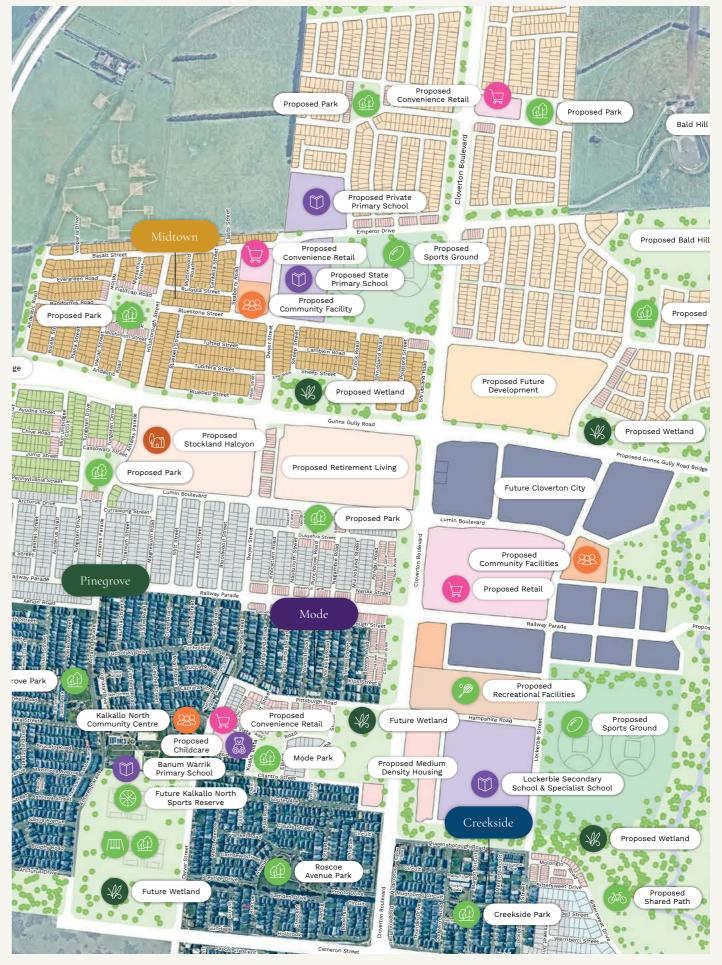

## Connecting you to convenience.

Located just 38km from Melbourne's CBD, Cloverton is Victoria's largest masterplanned community.

Set to become a future city for the northern suburbs, residents will have access to schools, retail centres, medical facilities and well-connected public transport in the future.

This map is provided solely for the purpose of providing an impression of the development called "Cloverton", as well as the approximate location for existing and proposed facilities, amenities, services or destinations, and the contents are not intended to be used for any other purpose. Any statements of distance or size are approximate and for indicative purposes only. Stockland makes no representations and gives no warranties about the future developmental potential of the site, or the current or future location or existence of any facilities, amenities, services or destinations. All images and statements are based on information available to, and the intention of, Stockland at the time of creation of this map (March 2025) and may change due to future circumstances. This map is not a legally binding obligation on or warranty by Stockland. Stockland accepts no liability for any loss or damage arising as a result of any reliance on this brochure or its contents.