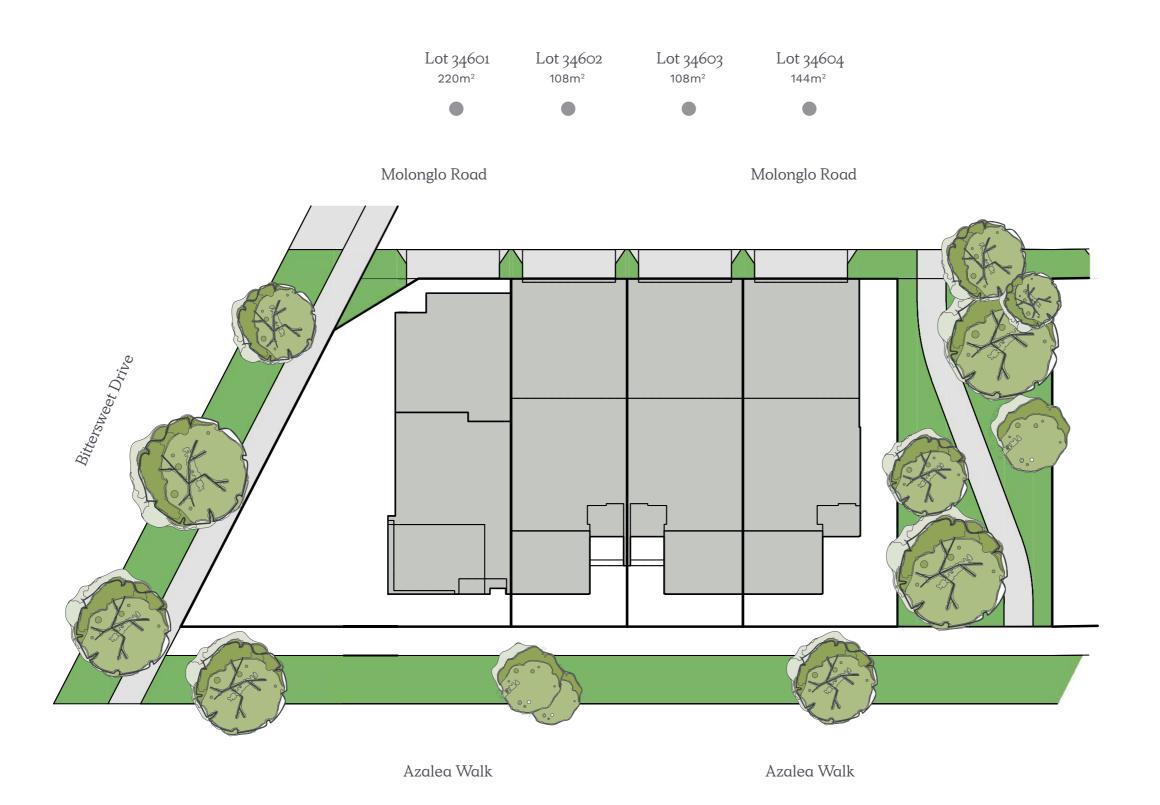

# Murano 19c

3 2 1

Lot 34601

House Size 19.47sq

NOTE: Floorplan displayed is for illustrative purposes only. Refer to contract plans for orientation and final layout.

### Murano 20r

Lot 34602 & 34603

House Size 19.51sq

NOTE: Floorplan displayed is for illustrative purposes only. Refer to contract plans for orientation and final layout.

# Murano 19rc

4

2

Lot 34604

House Size 19.48sq

NOTE: Floorplan displayed is for illustrative purposes only. Refer to contract plans for orientation and final layout.