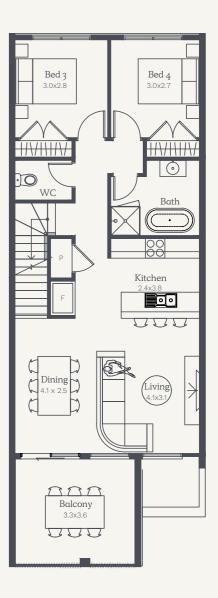

# Murano 19c

3 2 1

Lot 34601

House Size 19.47sq

NOTE: Floorplan displayed is for illustrative purposes only. Refer to contract plans for orientation and final layout.