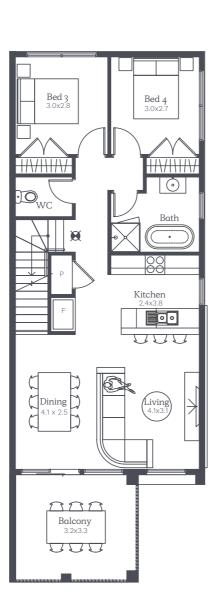

# Murano 19rc

4

2

Lot 34604

House Size 19.48sq

NOTE: Floorplan displayed is for illustrative purposes only. Refer to contract plans for orientation and final layout.