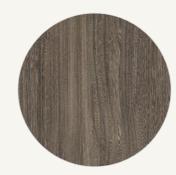

## Option 1. Mode

Timber Laminate Flooring
Light Timberlook

Carpet
Light Grey (100% Polyester)

Mineral Surface Benchtops

Kitchen, Bathroom, Ensuite
20mm Edge - Light Grey

Kitchen Overhead Cabinetry
Light Timberlook

### Option 2. Luxe

Timber Laminate Flooring

Dark Timberlook

Carpet

Medium/Dark Grey (100% Polyester)

Mineral Surface Benchtops

Kitchen, Bathroom, Ensuite 20mm Edge - White

Kitchen Overhead Cabinetry

## Option 3. Coastal

Timber Laminate Flooring

Dark Timberlook

Carpet

Light Grey (100% Polyester)

Mineral Surface Benchtops

Kitchen, Bathroom, Ensuite 20mm Edge - White

Wet Area Floor & Wall Tiles

## Option 4. Architecton

Engineered Timber Flooring

Light Timber

Carpet

Medium Grey

Mineral Surface Benchtops

Kitchen, Bathroom, Ensuite 20mm Edge - White Veined

Kitchen Overhead Cabinetry (Rangehood area)