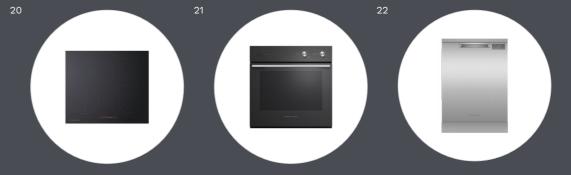

### Standard Appliance Inclusions

| 19 | Rangehood  | Stainless Steel Fisher & Paykel Concealed Undermount Rangehood |
|----|------------|----------------------------------------------------------------|
| 20 | Cooktop    | Black 600mm Fisher & Paykel Induction Cooktop                  |
| 21 | Oven       | Black 600mm Fisher & Paykel Built-in Oven                      |
| 22 | Dishwasher | Stainless Steel 600mm Fisher & Paykel Underbench Dishwasher    |