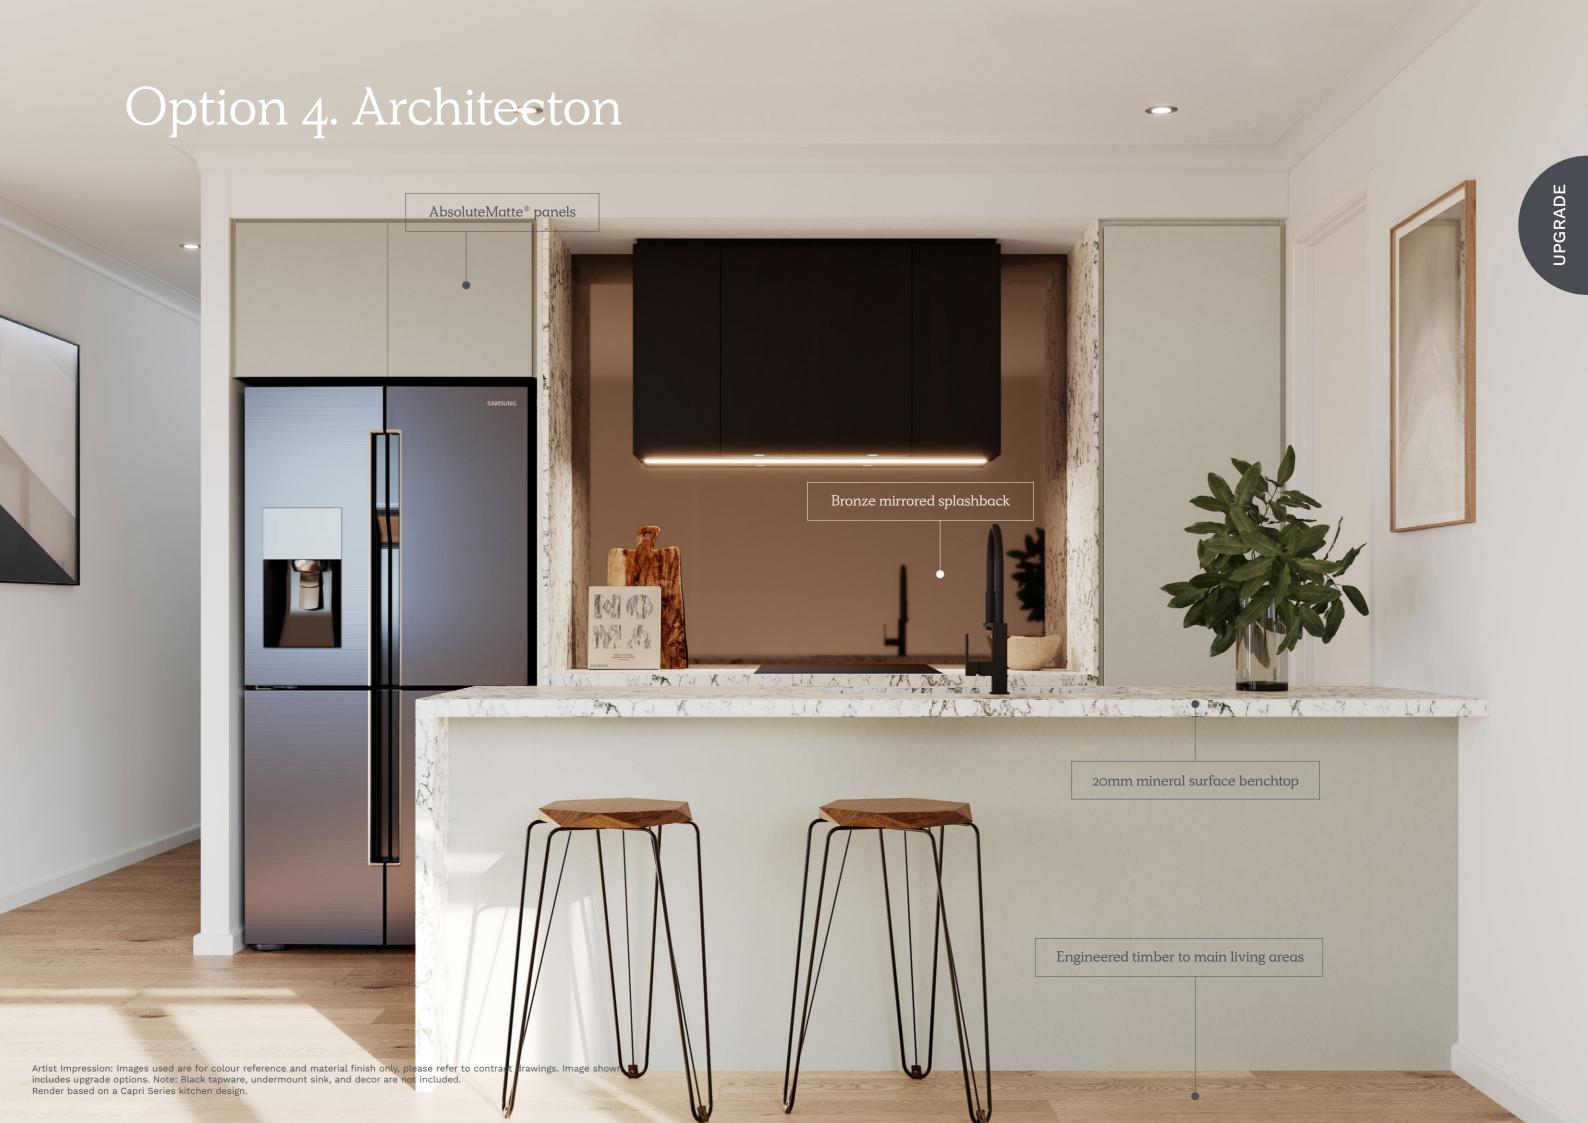

## Option 4. Architecton

Engineered Timber Flooring

Light Timber

Carpet

Medium Grey

Mineral Surface Benchtops

Kitchen, Bathroom, Ensuite 20mm Edge - White Veined

Kitchen Overhead Cabinetry (Rangehood area)

Nuance - Black

Kitchen Base Cabinetry

AbsoluteMatte - Paper Bark

Bathroom & Ensuite Base Cabinetry

Nuance - Black

Kitchen Splashback Mirror

Bronze

Laundry Wall Tiles

White (Refer to plan for sizing)

Wet Area Floor & Wall Tiles

White Lappato (Refer to plan for sizing)

Modern haven of luxurious contrast.

Paint Colour

White

Artist Impression: Images used are for colour reference and material finish only, please refer to contract drawings. Items shown include upgrade opti Render based on an Inverloch design.