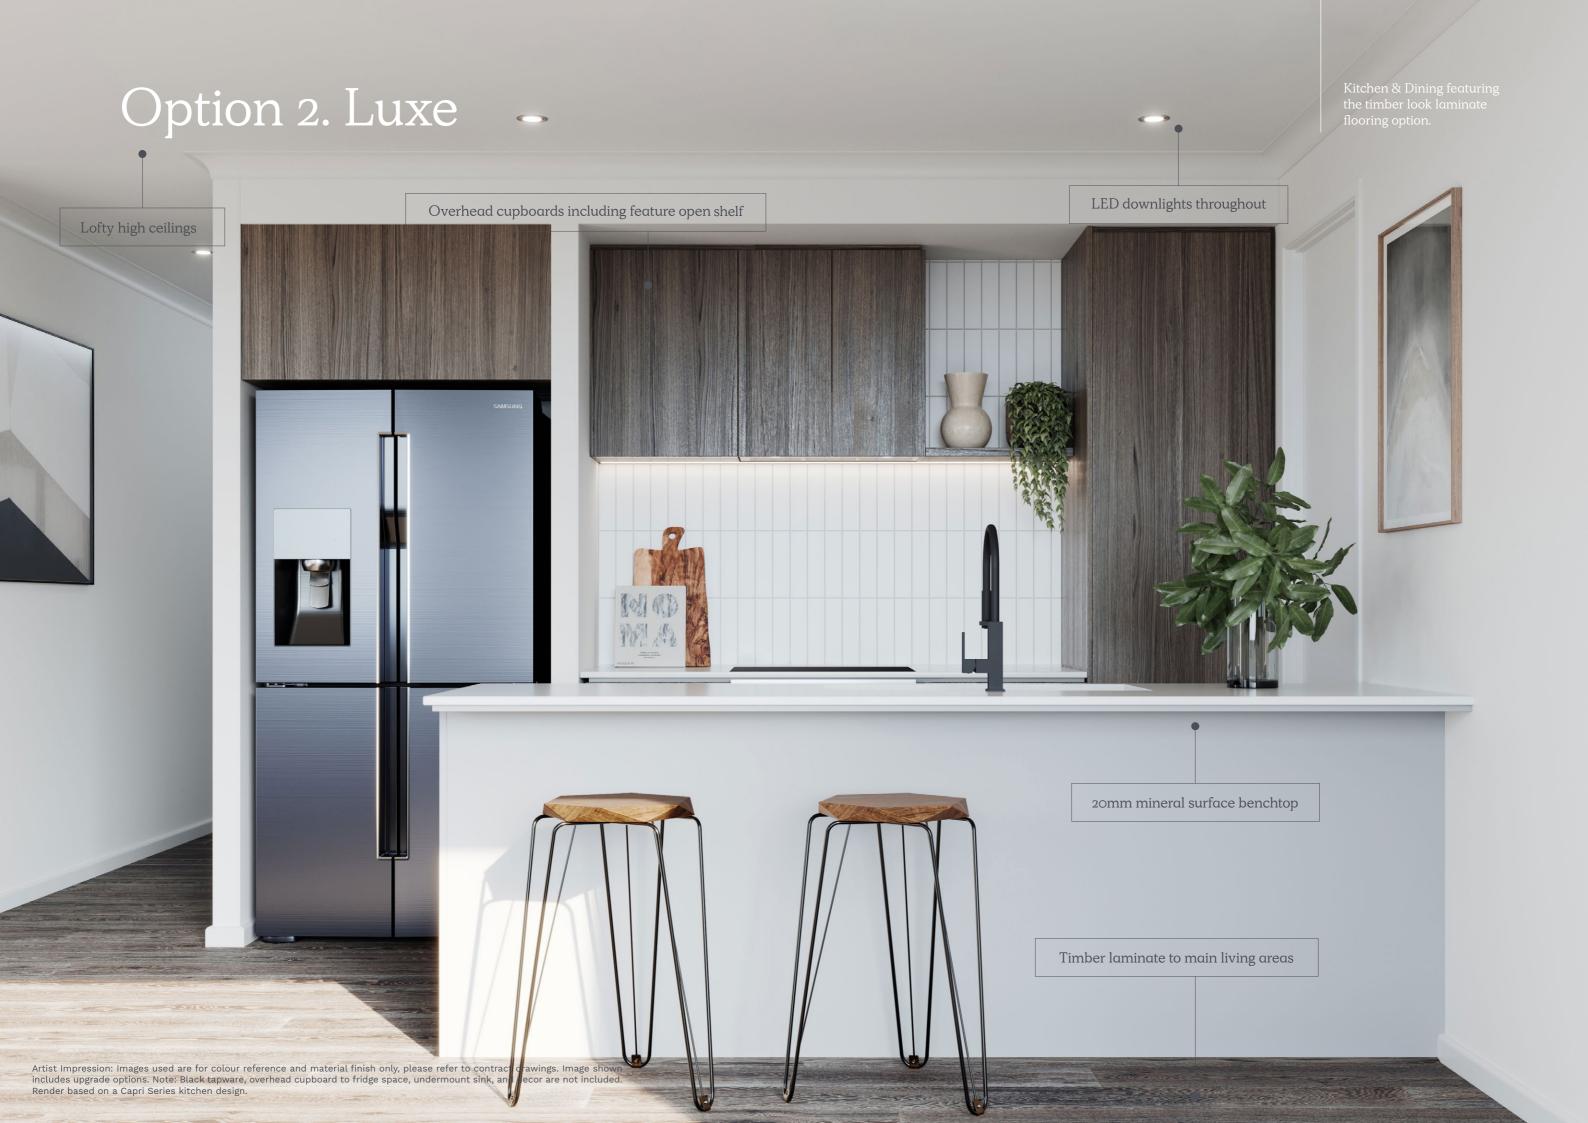

### Option 2. Luxe

Timber Laminate Flooring

Dark Timberlook

Carpet

Medium/Dark Grey (100% Polyester)

Mineral Surface Benchtops

Kitchen, Bathroom, Ensuite 20mm Edge - White

Kitchen Overhead Cabinetry