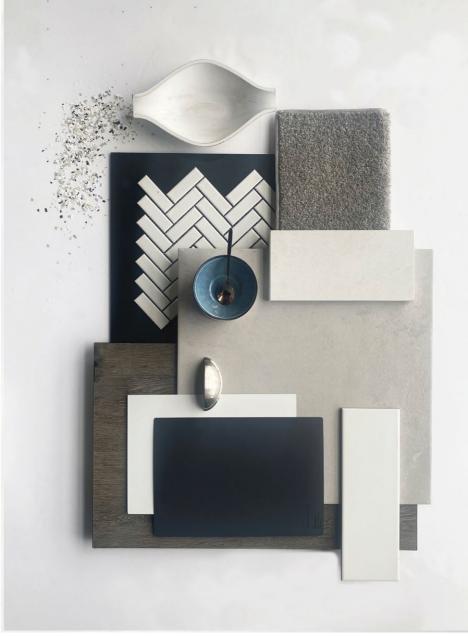

## Option 3. Coastal

Timber Laminate Flooring

Dark Timberlook

Carpet

Light Grey (100% Polyester)

Mineral Surface Benchtops

Kitchen, Bathroom, Ensuite 20mm Edge - White

Wet Area Floor & Wall Tiles

Medium Grey

Kitchen, Bathroom, Ensuite

Dark Grey

Kitchen Overhead Cabinetry

Light Grey

Kitchen Wall Tiles

White

Laundry

White Satin Finish

Paint Colour

White

Cabinetry Handles

Cabinetry Doors & Drawers (Includes Overhead Cabinetry)

Coastal.

A calming retreat.

Artist Impression: Images used are for colour reference and material finish only, please refer to contract drawings. Items shown include upgrade optio Render based on an Invertoch design.

Oversized floor tiles

Upgrade Option (\$19,900 design option) Architecton Colour Scheme