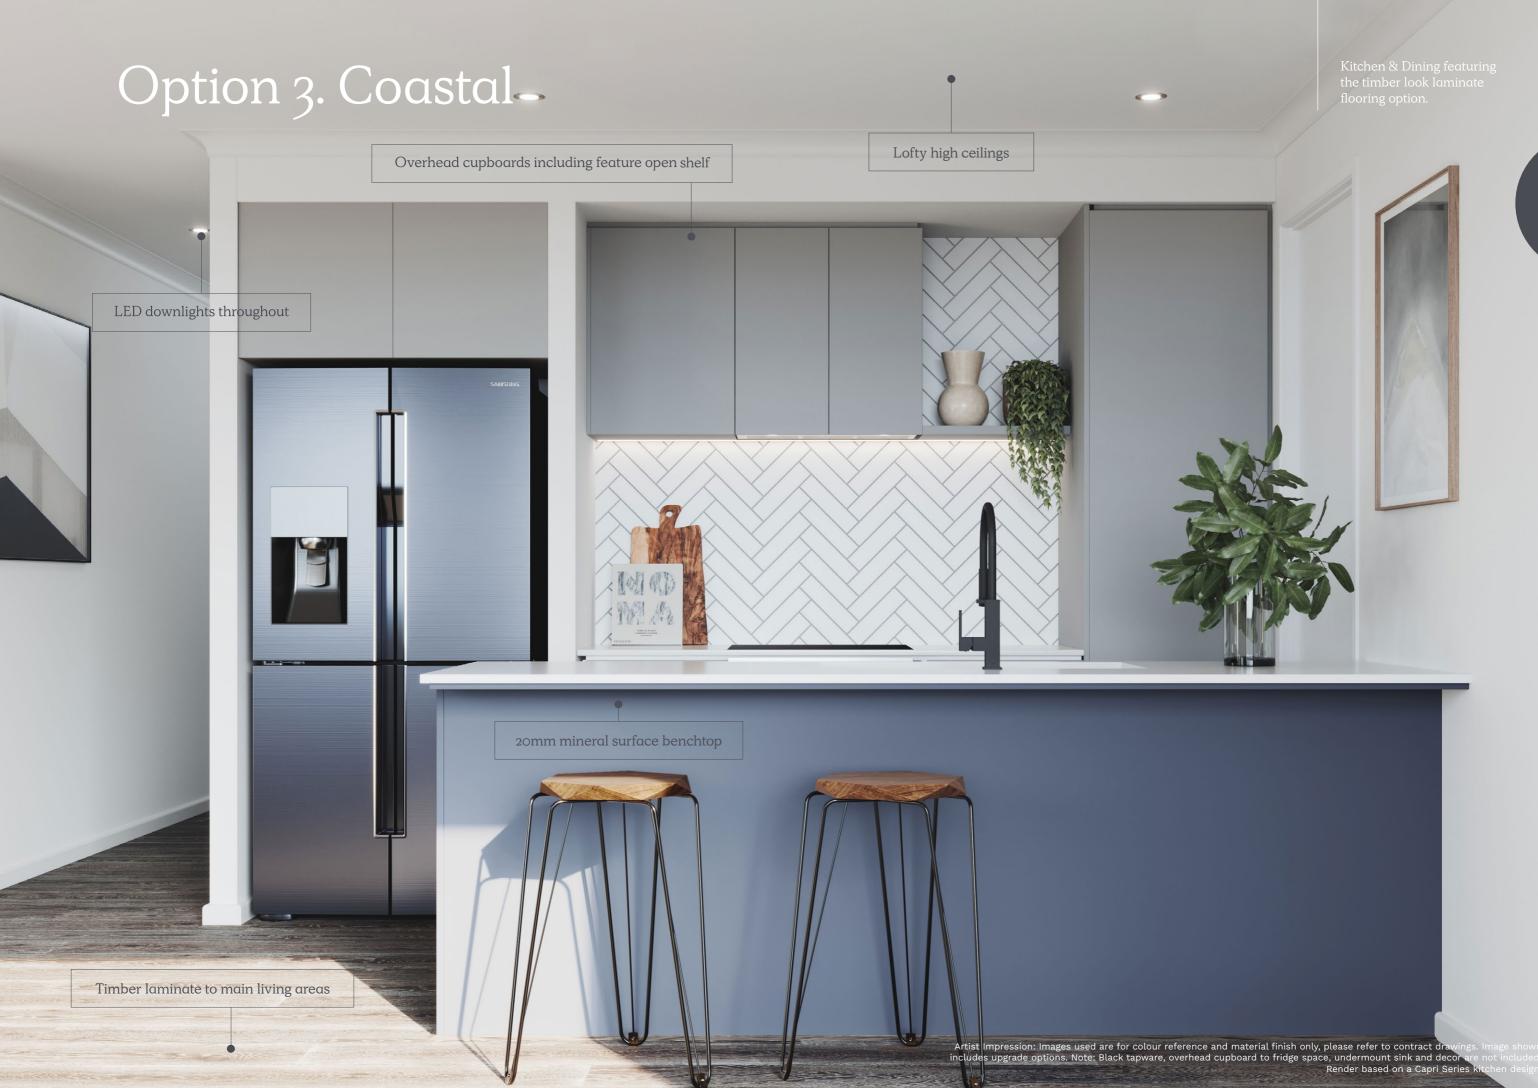

## Option 3. Coastal

Timber Laminate Flooring

Dark Timberlook

Carpet

Light Grey (100% Polyester)

Mineral Surface Benchtops

Kitchen, Bathroom, Ensuite 20mm Edge - White

Wet Area Floor & Wall Tiles

Medium Grey

Kitchen, Bathroom, Ensuite

Dark Grey

Kitchen Overhead Cabinetry

Light Grey

Kitchen Wall Tiles

White

Laundry

White Satin Finish

Paint Colour

White

Cabinetry Handles

Cabinetry Doors & Drawers (Includes Overhead Cabinetry)

Coastal.

A calming retreat.

Artist Impression: Images used are for colour reference and material finish only, please refer to contract drawings. Items shown include upgrade optio Render based on an Invertoch design.