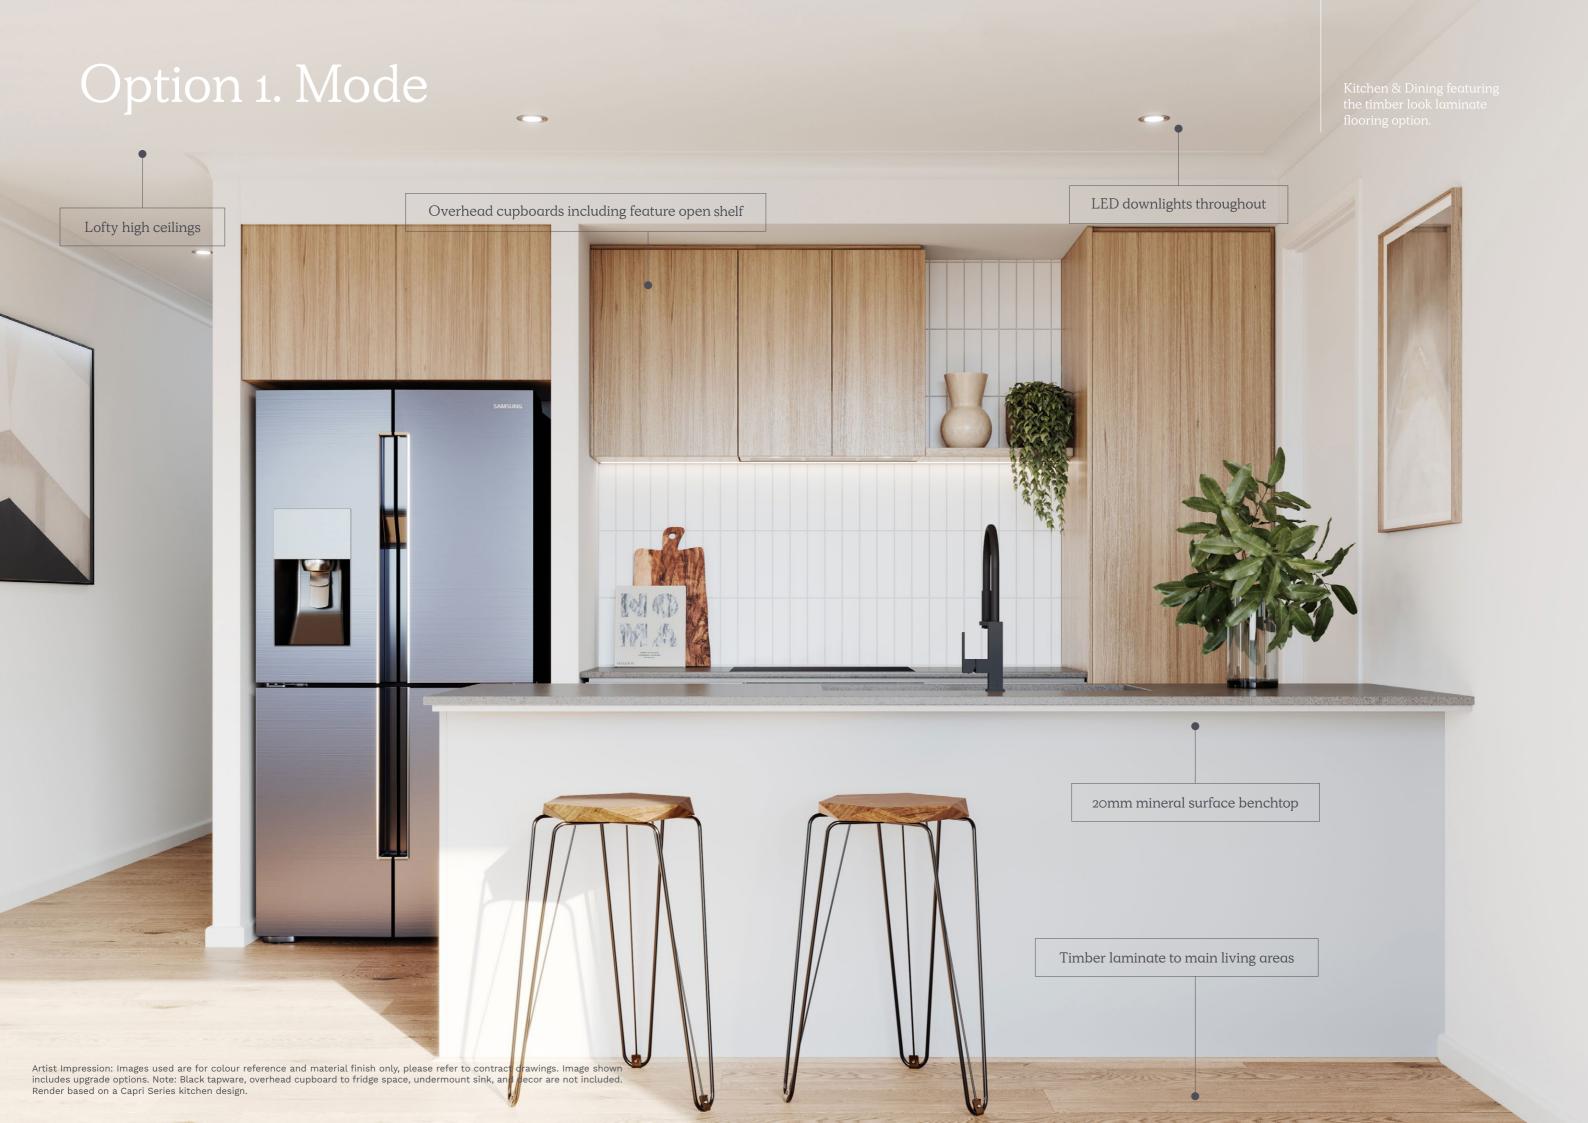

## Option 1. Mode

Timber Laminate Flooring
Light Timberlook

Carpet
Light Grey (100% Polyester)

Mineral Surface Benchtops

Kitchen, Bathroom, Ensuite
20mm Edge - Light Grey

Kitchen Overhead Cabinetry
Light Timberlook

Kitchen Base Cabinetry
Light Grey

Bathroom & Ensuite Base
Cabinetry
Light Timberlook

Walls Tiles

Kitchen - White (Refer to plan for sizing)

Wall Tiles

Laundry - White (Refer to plan for sizing)

Wet Area Floor & Wall Tiles

Medium Grey

Paint Colour
White

Mode.

A light and soothing sanctuary.

### Option 1. Mode Designer basins & tapware Full floating laminate cabinets 20mm mineral surface benchtop Oversized floor tiles Artist Impression: Images used are for colour reference and material finish only, please refer to contract drawings. Note: Render based on an Inverloch design.