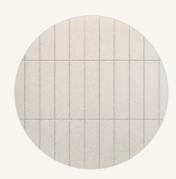

## Option 1. Mode

Timber Laminate Flooring
Light Timberlook

Carpet
Light Grey (100% Polyester)

Mineral Surface Benchtops

Kitchen, Bathroom, Ensuite
20mm Edge - Light Grey

Kitchen Overhead Cabinetry
Light Timberlook

Kitchen Base Cabinetry
Light Grey

Bathroom & Ensuite Base
Cabinetry
Light Timberlook

Walls Tiles

Kitchen - White (Refer to plan for sizing)

Wall Tiles

Laundry - White (Refer to plan for sizing)

Wet Area Floor & Wall Tiles

Medium Grey

Paint Colour
White

Mode.

A light and soothing sanctuary.