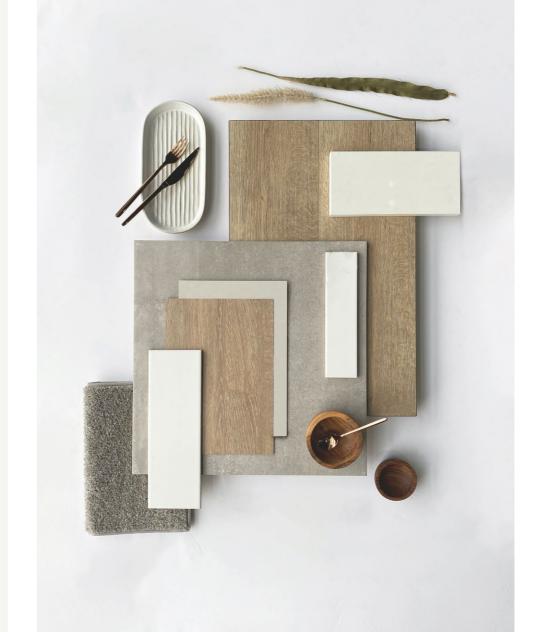

V7 29.01.2025

Internal Inclusions

Mode Colour Scheme

## Option 1. Mode

Timber Laminate Flooring
Light Timberlook

Carpet
Light Grey (100% Polyester)

Mineral Surface Benchtops

Kitchen, Bathroom, Ensuite
20mm Edge - Light Grey

Kitchen Overhead Cabinetry
Light Timberlook

Kitchen Base Cabinetry
Light Grey

Bathroom & Ensuite Base
Cabinetry
Light Timberlook

Walls Tiles

Kitchen - White (Refer to plan for sizing)

Wall Tiles

Laundry - White (Refer to plan for sizing)

Wet Area Floor & Wall Tiles

Medium Grey

Paint Colour
White

Mode.

A light and soothing sanctuary.