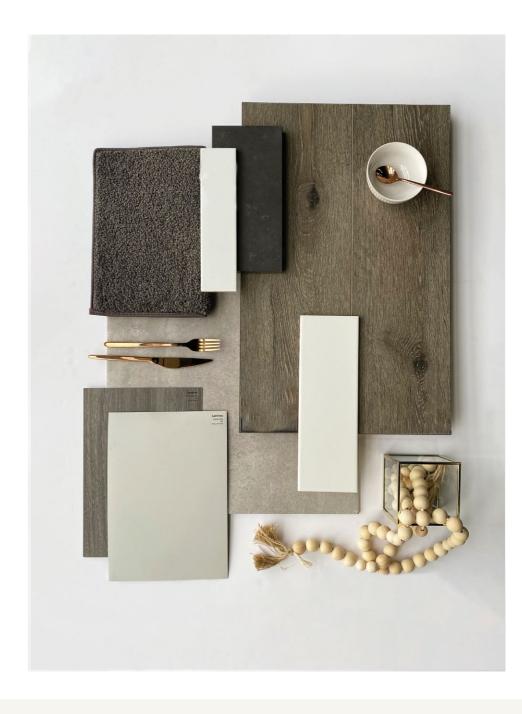

Internal Inclusions

Luxe Colour Scheme

### Option 2. Luxe

Timber Laminate Flooring

Dark Timberlook

Carpet

Medium/Dark Grey (100% Polyester)

Mineral Surface Benchtops

Kitchen, Bathroom, Ensuite 20mm Edge - White

Kitchen Overhead Cabinetry

Dark Timberlook

Kitchen Base Cabinetry

Light Grey

Bathroom & Ensuite Base Cabinetry

Dark Timberlook

Wall Tiles

Kitchen - White (Refer to plan for sizing)

Wall Tiles

Laundry - White (Refer to plan for sizing)

Wet Area Floor & Wall Tiles

Medium Grey

Paint Colour

White

A moody and dramatic space.

Upgrade Option (\$1,990 design option) Coastal Colour Scheme