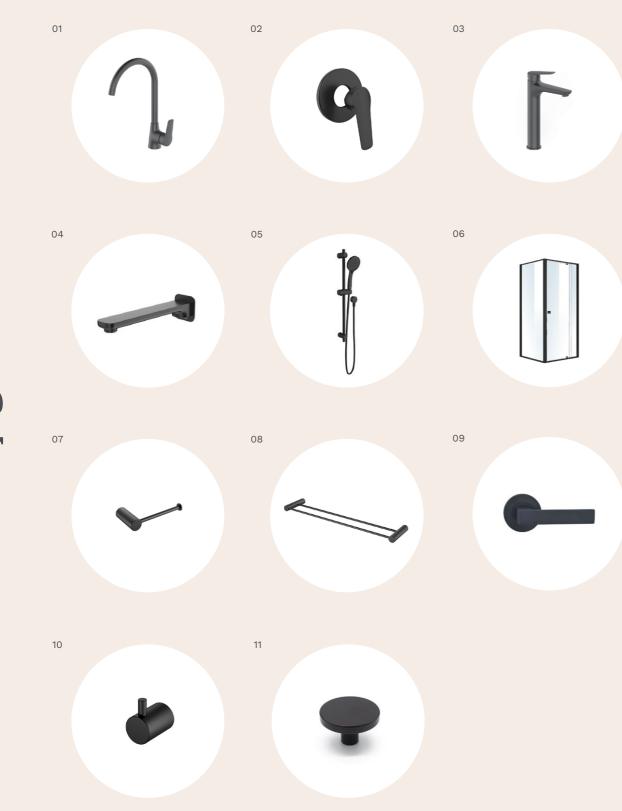

### Standard Kitchen Tapware Inclusions

| 01 | Sink Mixer | Chrome Gooseneck Mixer |  |
|----|------------|------------------------|--|
|    |            |                        |  |

Sink Chrome Double Bowl Sink with Side Drainer

### Standard Bathroom, Ensuite, Powder-room Inclusions

| 03 | Basin Mixer           | Chrome Vessel Mixer              |
|----|-----------------------|----------------------------------|
| 04 | Basin                 | White Round Above Counter basin  |
| 05 | Shower Outlet         | Chrome Shower on Rail            |
| 06 | Shower and Bath Mixer | Chrome Mixer                     |
| 07 | Bath Outlet           | Chrome Wall Bath Outlet          |
| 08 | Bath                  | White Acrylic Tub                |
| 09 | Vanity (Powder)       | White Wall Basin                 |
| 10 | Toilet Suite          | White Close Coupled Toilet Suite |
| 11 | Towel Rail            | Chrome 600mm Double Towel Rail   |
| 12 | Toilet Roll Holder    | Chrome Toilet Roll Holder        |
| 13 | Robe Hook Round Plate | Chrome (if applicable)           |

### Standard Laundry Inclusions

| 14 | Laundry Mixer  | Chrome Mixer |
|----|----------------|--------------|
| 15 | Laundry Trough | Freestanding |