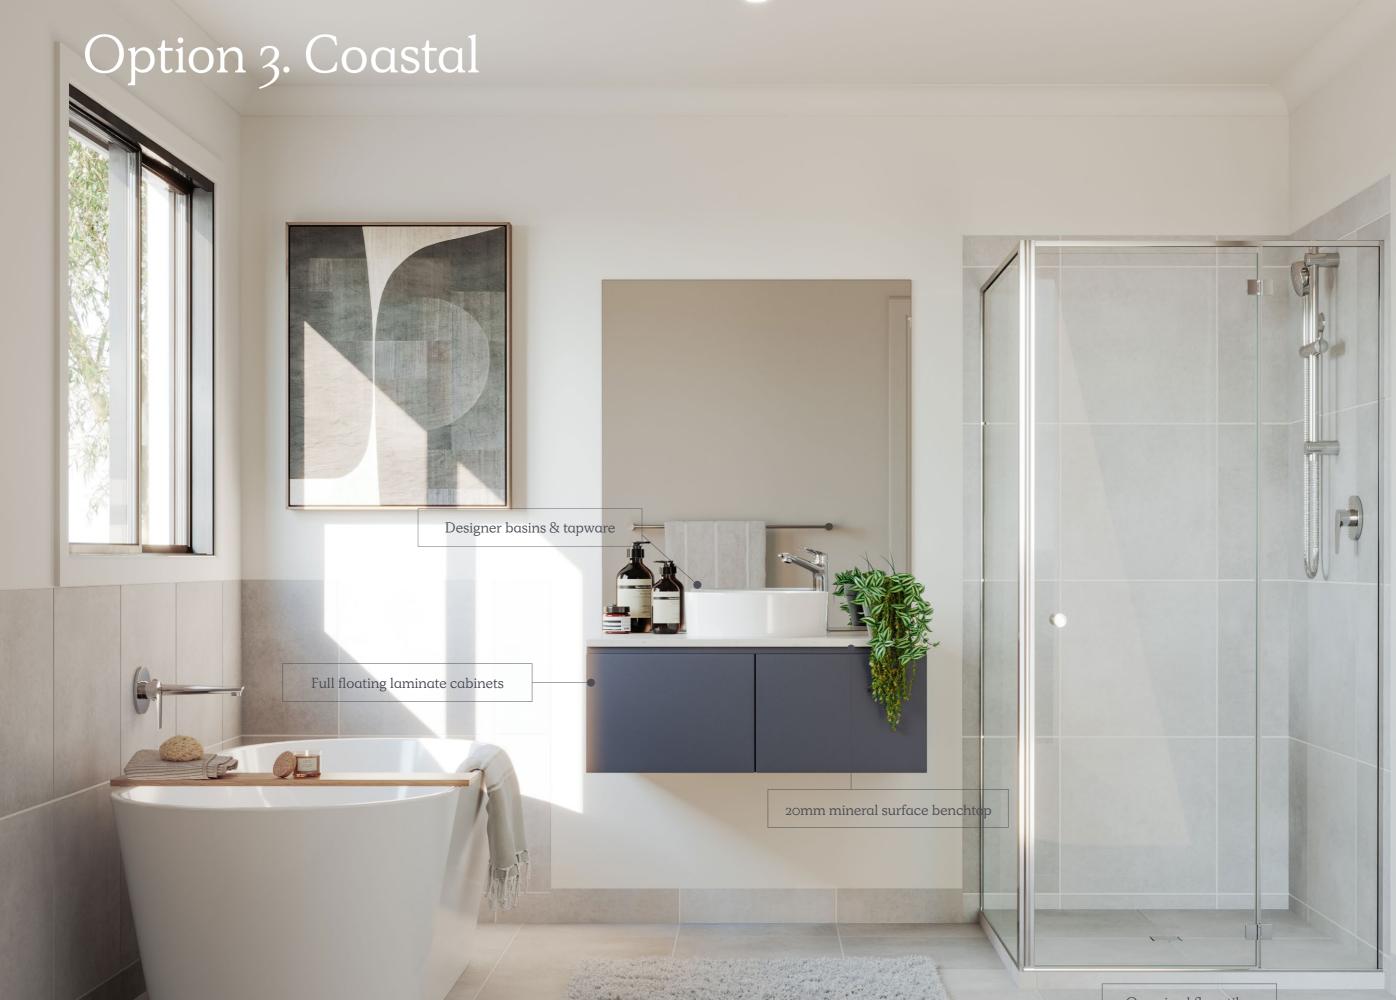

## Option 3. Coastal

Timber Laminate Flooring

Dark Timberlook

Carpet

Light Grey (100% Polyester)

Mineral Surface Benchtops

Kitchen, Bathroom, Ensuite 20mm Edge - White

Wet Area Floor & Wall Tiles

Medium Grey

Kitchen, Bathroom, Ensuite

Dark Grey

Kitchen Overhead Cabinetry

Light Grey

Kitchen Wall Tiles

White

Laundry

White Satin Finish

Paint Colour

White

Cabinetry Handles

Cabinetry Doors & Drawers (Includes Overhead Cabinetry)

Coastal.

A calming retreat.

Artist Impression: Images used are for colour reference and material finish only, please refer to contract drawings. Items shown include upgrade optio Render based on an Invertoch design.