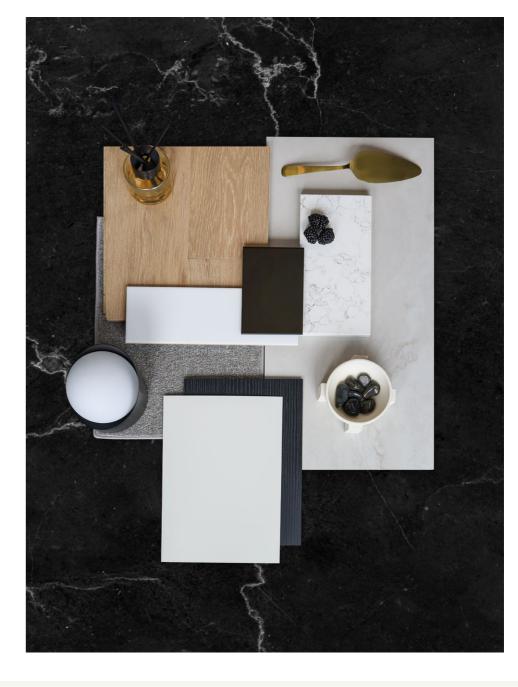

Oversized floor tiles

Upgrade Option (\$19,900 design option) Architecton Colour Scheme

## Option 4. Architecton

Engineered Timber Flooring

Light Timber

Carpet

Medium Grey

Mineral Surface Benchtops

Kitchen, Bathroom, Ensuite 20mm Edge - White Veined

Kitchen Overhead Cabinetry (Rangehood area)

Nuance - Black

Kitchen Base Cabinetry

AbsoluteMatte - Paper Bark

Bathroom & Ensuite Base Cabinetry

Nuance - Black

Kitchen Splashback Mirror

Bronze

Laundry Wall Tiles

White (Refer to plan for sizing)

Wet Area Floor & Wall Tiles

White Lappato (Refer to plan for sizing)

Modern haven of luxurious contrast.

Paint Colour

White

Artist Impression: Images used are for colour reference and material finish only, please refer to contract drawings. Items shown include upgrade opti Render based on an Inverloch design.