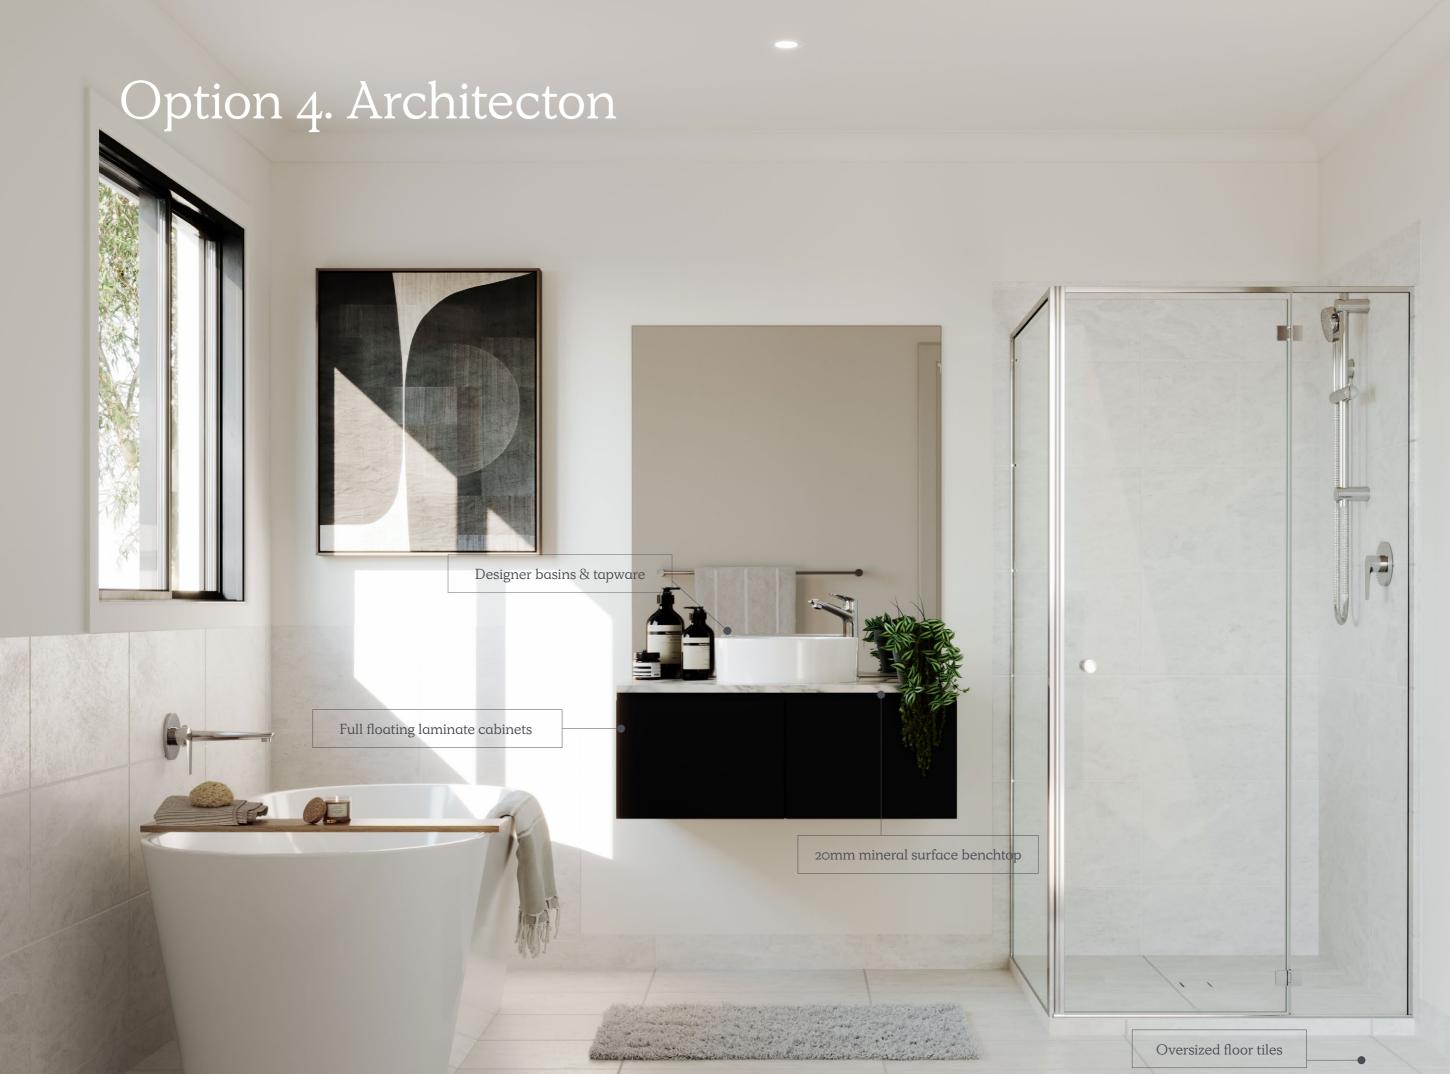

## Option 4. Architecton

Engineered Timber Flooring

Light Timber

Carpet

Medium Grey

Mineral Surface Benchtops

Kitchen, Bathroom, Ensuite 20mm Edge - White Veined

Kitchen Overhead Cabinetry (Rangehood area)

Nuance - Black

Kitchen Base Cabinetry

AbsoluteMatte - Paper Bark

Bathroom & Ensuite Base Cabinetry

Nuance - Black

Kitchen Splashback Mirror

Bronze

Laundry Wall Tiles

White (Refer to plan for sizing)

Wet Area Floor & Wall Tiles

White Lappato (Refer to plan for sizing)

Modern haven of luxurious contrast.

Paint Colour

White

Artist Impression: Images used are for colour reference and material finish only, please refer to contract drawings. Items shown include upgrade opti Render based on an Inverloch design.