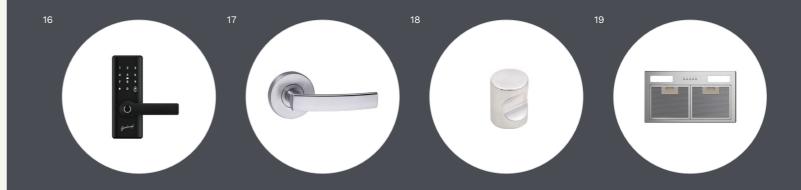

### Standard Internal Inclusions

| 16 | Digital Entrance Lock | Black          |
|----|-----------------------|----------------|
| 17 | Internal Door Handle  | Brushed Chrome |
| 18 | Robe/ Linen Handle    | Brushed Chrome |

### Standard Black Internal Inclusions

| , | Internal Door Handle   | Black Matte Handle          |
|---|------------------------|-----------------------------|
|   | Robe Hook Round Plate  | Black Matte (if applicable) |
|   | Robe/Linen Door Handle | Black Matte Knob            |