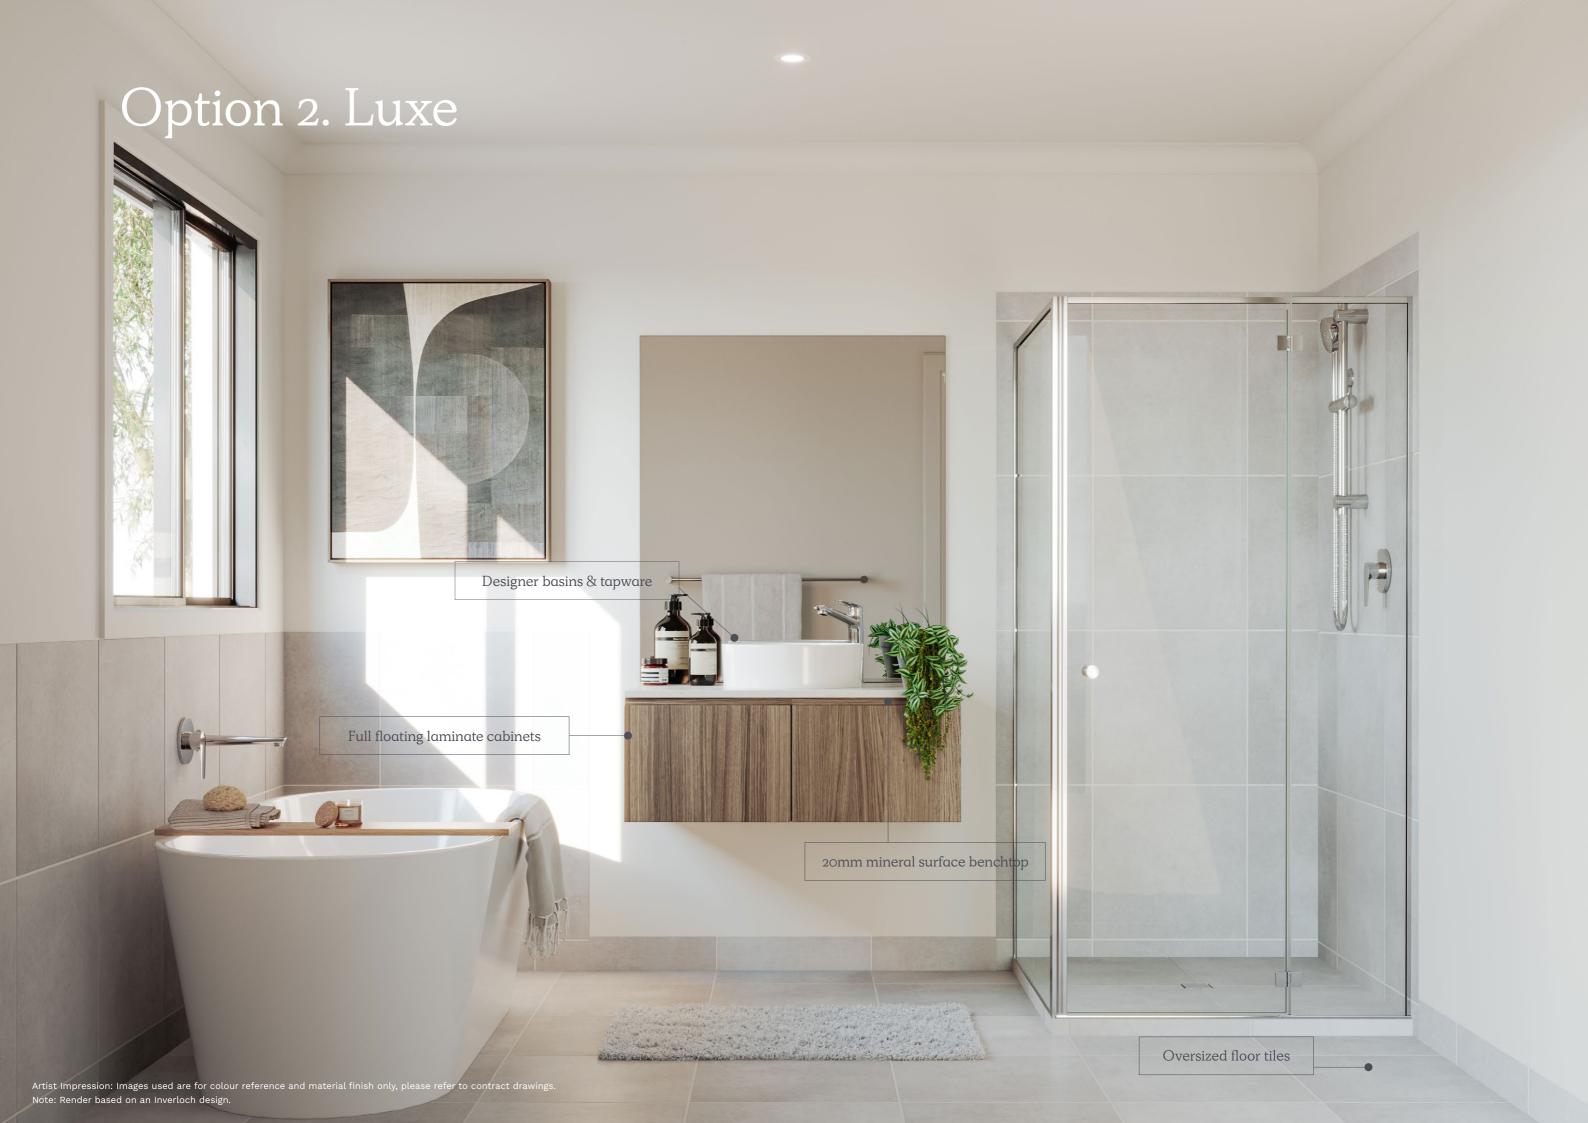

### Option 2. Luxe

Timber Laminate Flooring

Dark Timberlook

Carpet

Medium/Dark Grey (100% Polyester)

Mineral Surface Benchtops

Kitchen, Bathroom, Ensuite 20mm Edge - White

Kitchen Overhead Cabinetry