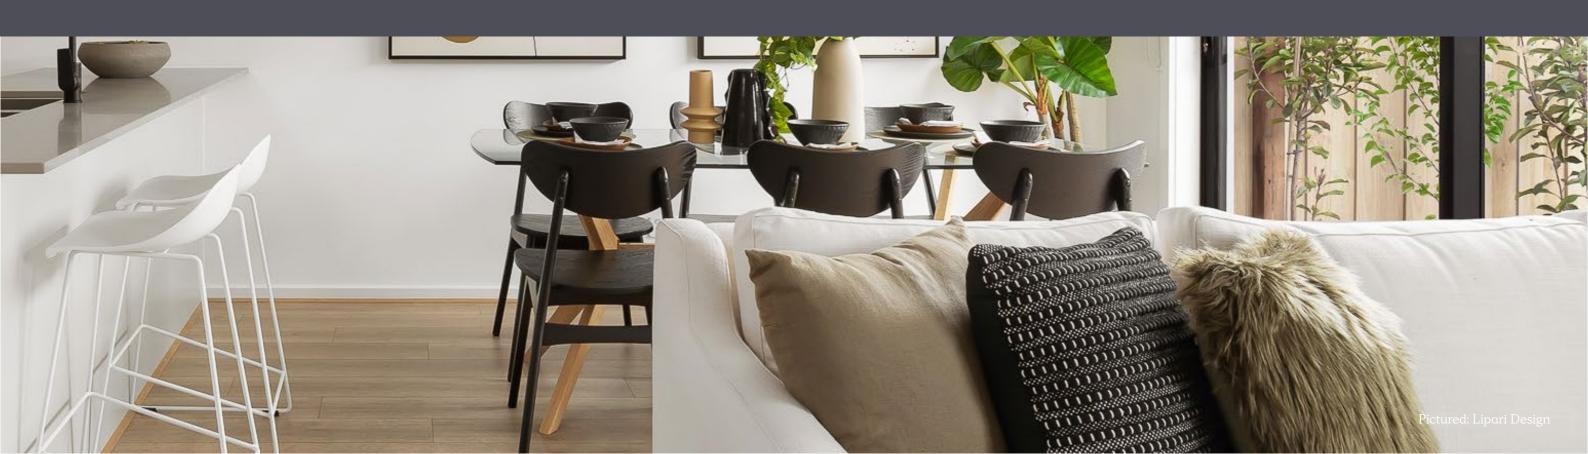

## Option 1. Mode

Timber Laminate Flooring
Light Timberlook

Carpet
Light Grey (100% Polyester)

Mineral Surface Benchtops

Kitchen, Bathroom, Ensuite
20mm Edge - Light Grey

Kitchen Overhead Cabinetry
Light Timberlook

Kitchen Base Cabinetry
Light Grey

Bathroom & Ensuite Base
Cabinetry
Light Timberlook

Walls Tiles

Kitchen - White (Refer to plan for sizing)

Wall Tiles

Laundry - White (Refer to plan for sizing)

Wet Area Floor & Wall Tiles

Medium Grey

Paint Colour
White

Mode.

A light and soothing sanctuary.

### Option 1. Mode Designer basins & tapware Full floating laminate cabinets 20mm mineral surface benchtop Oversized floor tiles Artist Impression: Images used are for colour reference and material finish only, please refer to contract drawings. Note: Render based on an Inverloch design.