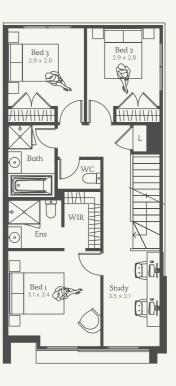

## Lipari 19

Lot 7814, 7815, 7820, 7824

House Size 19.42sq

OPTIONS

3 Bed

4 Bed ensuite upgrade

NOTE: Floorplan displayed is for illustrative purposes only. Refer to contract plans for orientation, facade and final landscaping layout.