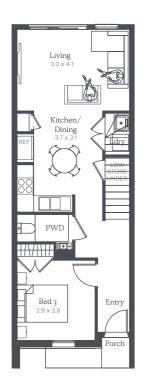

## Lipari 14

3 2 1

Lot 7816, 7817, 7821, 7822, 7823

House Size 14.68sq

NOTE: Floorplan displayed is for illustrative purposes only. Refer to contract plans for orientation, facade and final landscaping layout.