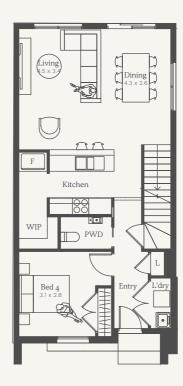

## Lipari 19

Lot 7814, 7815, 7820, 7824

House Size 19.42sq

OPTIONS

3 Bed

4 Bed ensuite upgrade

NOTE: Floorplan displayed is for illustrative purposes only. Refer to contract plans for orientation, facade and final landscaping layout.