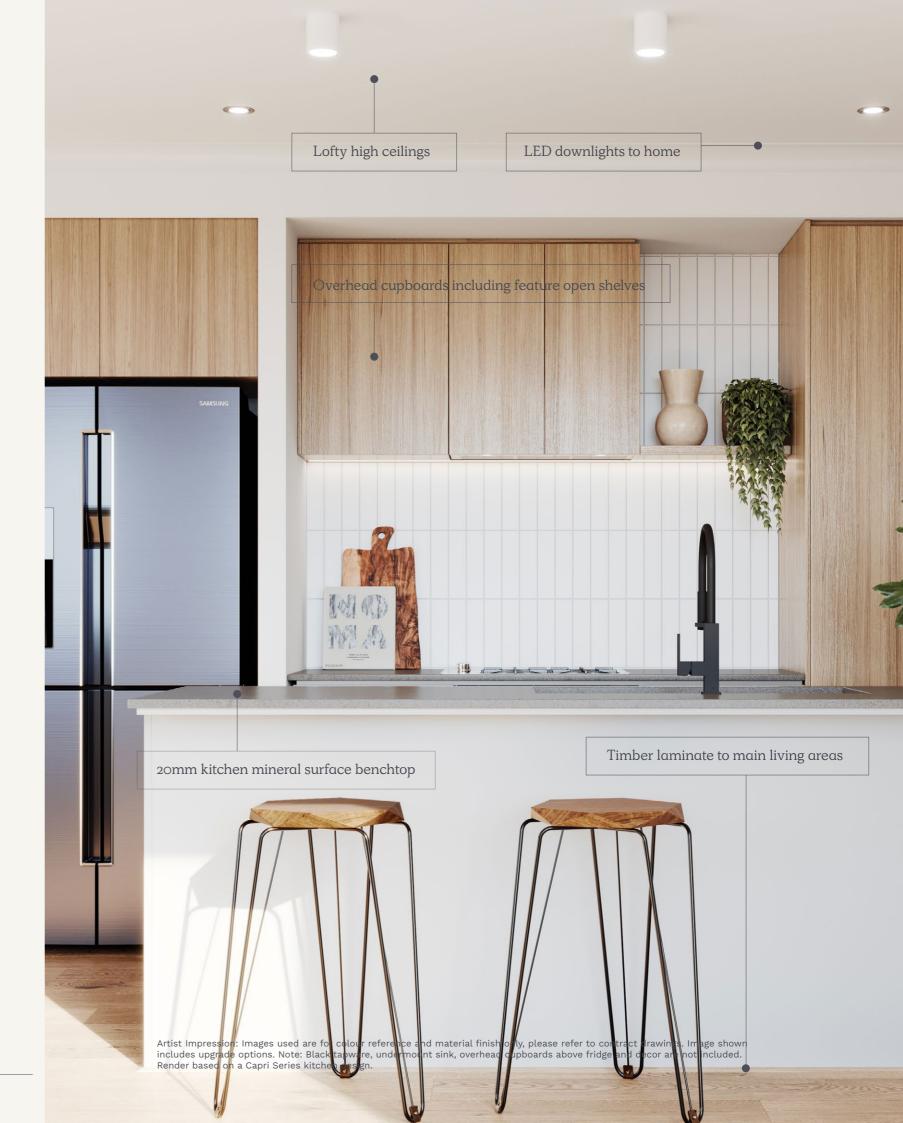

#### Inclusions

| 25 year structural guarantee                                                                                                                                                               |
|--------------------------------------------------------------------------------------------------------------------------------------------------------------------------------------------|
| Dwelling constructed independently                                                                                                                                                         |
|                                                                                                                                                                                            |
|                                                                                                                                                                                            |
| Garden Tap                                                                                                                                                                                 |
| Stormwater drains                                                                                                                                                                          |
| Sewer drains                                                                                                                                                                               |
| Electricity, gas and water connections  Fibre Optic provisions (does not include                                                                                                           |
| installation of Hub or final connections)                                                                                                                                                  |
| All connections exclude consumer connection fees and utility account opening fees                                                                                                          |
|                                                                                                                                                                                            |
| Fixed site costs (Includes rock and retaining walls) Note: Retaining walls are included for structural requirements only Any retaining wall requirements for landscaping are not included. |
| Engineered concrete slab                                                                                                                                                                   |
|                                                                                                                                                                                            |
|                                                                                                                                                                                            |
| Stabilised pine or steel wall frames with lintels and beams                                                                                                                                |
| Engineered designed roof trusses                                                                                                                                                           |
| 2590mm high ceilings to ground floor                                                                                                                                                       |
| and 2400mm to upper levels                                                                                                                                                                 |
| Cove cornice to entire home                                                                                                                                                                |
|                                                                                                                                                                                            |
|                                                                                                                                                                                            |
| Aluminium windows                                                                                                                                                                          |
| Keyed locks to all windows                                                                                                                                                                 |
|                                                                                                                                                                                            |
|                                                                                                                                                                                            |
| Facade as noted in approved architectur drawings                                                                                                                                           |
|                                                                                                                                                                                            |
|                                                                                                                                                                                            |
| VBA compliant cladding                                                                                                                                                                     |
|                                                                                                                                                                                            |
|                                                                                                                                                                                            |
| Concrete roof tiles. Note: Certain                                                                                                                                                         |
| designs are zinc flat deck specific                                                                                                                                                        |
|                                                                                                                                                                                            |
|                                                                                                                                                                                            |

|                                       | Cicalation wall                                                                   |
|---------------------------------------|-----------------------------------------------------------------------------------|
| Wrap<br>External Walls                | Sisalation wall wrap Wall batts to external walls                                 |
| Ceiling Cavity                        | Insulation wool to ceiling cavity of living areas                                 |
| Gas Hot Water<br>System               | Gas solar hot water unit (note: when an estate requires recycled water connection |
| oystem .                              | a gas continuous flow hot water unit will<br>be supplied                          |
| Garage                                |                                                                                   |
| Garage Door                           | Panel lift Garage door with 2 hand held<br>and 1 wall mounted remote control      |
| Staircase                             |                                                                                   |
| Stairs                                | MDF treads and risers with carpet (plan specific)                                 |
| Doors/Furniture                       |                                                                                   |
| Entry                                 | Solid core door with digital entrance lock                                        |
| Internal                              | Flush panel doors with satin chrome passage handles and air cushioned door stops  |
| Robes                                 | Chrome knob to robe cupboards                                                     |
|                                       |                                                                                   |
| Skirting/Architraves                  |                                                                                   |
| Mouldings                             | 67mm x 18mm Primed MDF skirting and architraves                                   |
| Wet Area                              | Tiled Skirting 100mm to wet areas                                                 |
|                                       |                                                                                   |
| Shelving                              |                                                                                   |
| Robes                                 | x 1 melamine shelf with chrome hanging                                            |
| Linen                                 | x 3 melamine shelves                                                              |
| Pantry                                | x 4 melamine shelves                                                              |
| ,                                     |                                                                                   |
| Electrical                            |                                                                                   |
|                                       |                                                                                   |
| Safety Switches                       | Safety switches (residual current devices)                                        |
| Smoke Detector(s)                     | Direct wired smoke detectors                                                      |
| Internal Light Points                 | LED downlights to home (as per plan)                                              |
| External Lights                       | 1 x Rear flood light                                                              |
| Exhaust Fans                          | Exhaust fans to areas with no openable window                                     |
| Power Points                          | 1 x Double powerpoint to each room<br>(refer to Electrical Plans)                 |
| TV/Phone Point                        | 1 x Television and phone point (refer to Electrical Plans)                        |
| Heating                               |                                                                                   |
| Heating Panels<br>(Flat Roof)         | Heating panels to all bedrooms and living                                         |
| · · · · · · · · · · · · · · · · · · · |                                                                                   |
| Ducted Heating                        | Gas ducted heating with thermostat (number of points and unit size are            |

| Australian Made Kit | chen                                                                                |
|---------------------|-------------------------------------------------------------------------------------|
| Benchtops           | 20mm mineral surface benchtops                                                      |
| Doors/Drawers       | Laminate panels and doors                                                           |
| Overhead Cupboards  | Overhead cupboards above kitchen including feature open shelves                     |
| Shelving            | Feature shelves above bench                                                         |
| Sink                | Stainless steel sink with chrome mixer (installed as per cabinet makers instruction |
| Handles             | Designer pull handles (where applicable)                                            |
| Appliances          |                                                                                     |
| Oven                | Bellissimo 600mm built-in oven                                                      |
| Cooktop             | Bellissimo 600mm gas cooktop                                                        |
| Rangehood           | Bellissimo undermount rangehood                                                     |
| Dishwasher          | 600mm stainless steel dishwasher                                                    |
|                     |                                                                                     |