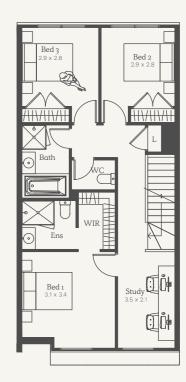

## Lipari 19

Lot 7814, 7815, 7820, 7824

House Size 19.42sq

OPTIONS

3 Bed

4 Bed ensuite upgrade

NOTE: Floorplan displayed is for illustrative purposes only. Refer to contract plans for orientation, facade and final landscaping layout.