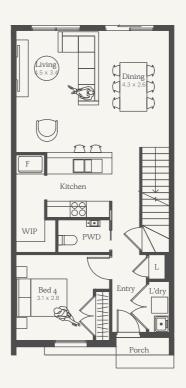

## Lipari 19

Lot 7814, 7815, 7820, 7824

House Size 19.42sq

OPTIONS

3 Bed

4 Bed ensuite upgrade

NOTE: Floorplan displayed is for illustrative purposes only. Refer to contract plans for orientation, facade and final landscaping layout.