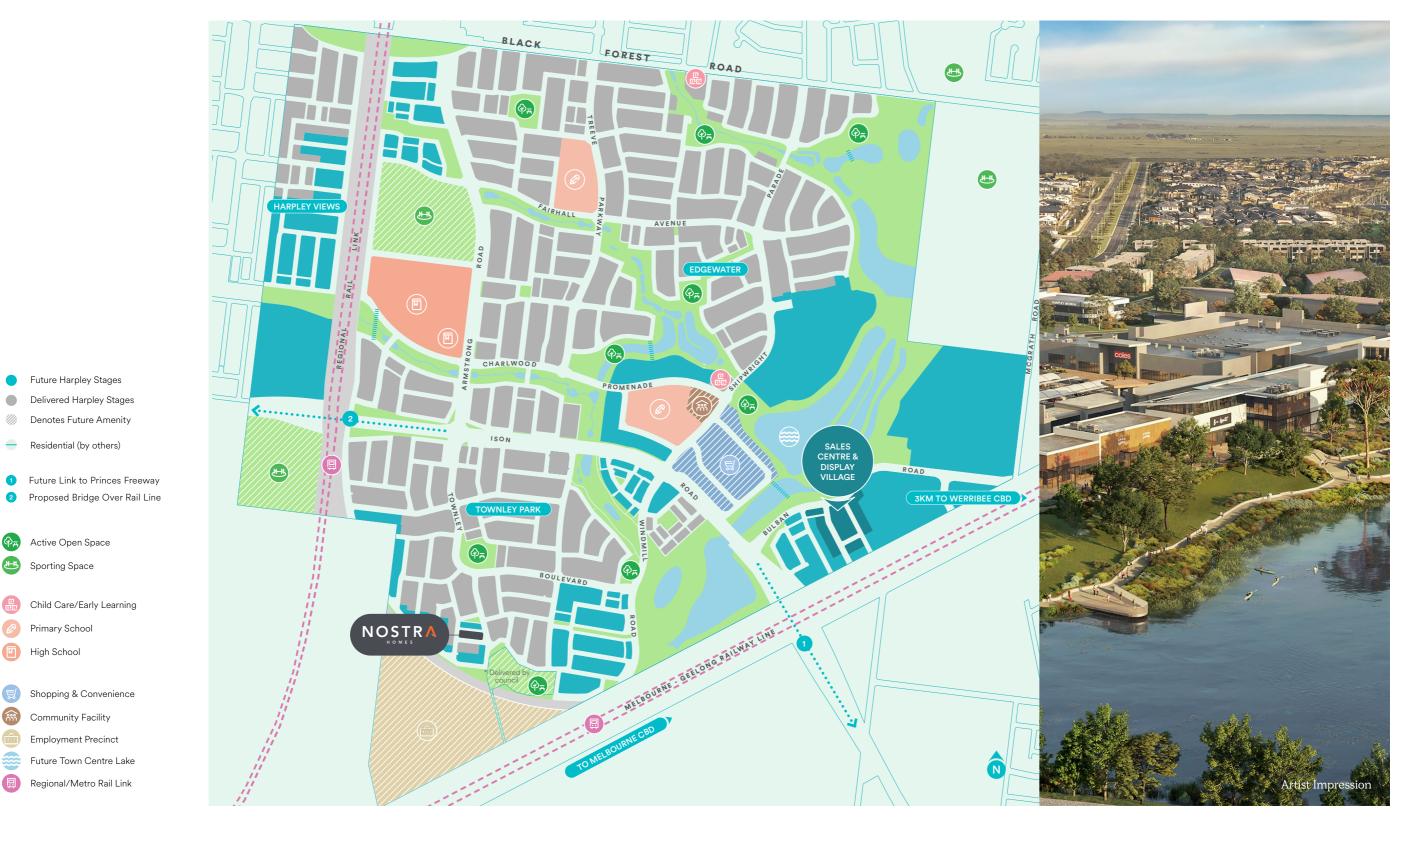

#### Your new lakeside neighbourhood.

This natural neighbourhood surrounded by unique waterways is set to become a destination like no other. It's a place built for community and convenience, where everything you need to live a fulfilling life is within easy reach. From the future waterfront town centre to hectares of lush parkland on your doorstep, Harpley is an exciting neighbourhood rich with opportunity.

#### 4.4km

from Werribee train station

Town Centre with Coles, Liquorland, Dan Murphy's, specialty stores and eateries now open

#### 100 hectares

of the community is dedicated to open space

#### Education

including childcare, kindergarten, two primary, secondary and specialist schools

#### 3km

from Werribee's CBD

#### Welcome to the neighbourhood

Every detail of Harpley has been designed to support a lifestyle of ease and enjoyment.

With such a great list of nearby amenities along with a functional floorplan and architectural façade, you'll love calling Harpley home.