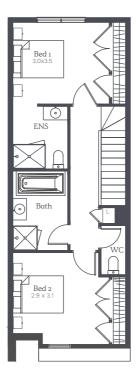

## Lipari 19

Lot 7814, 7815, 7820, 7824

House Size 19.42sq

OPTIONS

3 Bed

4 Bed ensuite upgrade

NOTE: Floorplan displayed is for illustrative purposes only. Refer to contract plans for orientation, facade and final landscaping layout.