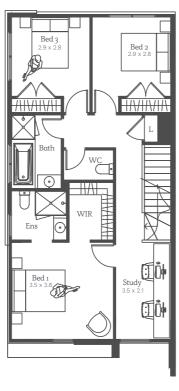

## Lipari 19c

Lot 7813, 7825

House Size 20.50sq

NOTE: Floorplan displayed is for illustrative purposes only. Refer to contract plans for orientation, facade and final landscaping layout.

## Lipari 19

Lot 7814, 7815, 7820, 7824

House Size 19.42sq

OPTIONS

3 Bed

4 Bed ensuite upgrade

NOTE: Floorplan displayed is for illustrative purposes only. Refer to contract plans for orientation, facade and final landscaping layout.

## Lipari 14

3 2 1

Lot 7816, 7817, 7821, 7822, 7823

House Size 14.68sq

NOTE: Floorplan displayed is for illustrative purposes only. Refer to contract plans for orientation, facade and final landscaping layout.

## Lipari 19i

4 2 2

Lot 7818, 7819

House Size 20.50sq