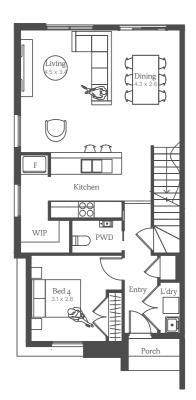

## Lipari 19c

Lot 7813, 7825

House Size 20.50sq

NOTE: Floorplan displayed is for illustrative purposes only. Refer to contract plans for orientation, facade and final landscaping layout.

## Lipari 19

Lot 7814, 7815, 7820, 7824

House Size 19.42sq

OPTIONS

3 Bed

4 Bed ensuite upgrade

NOTE: Floorplan displayed is for illustrative purposes only. Refer to contract plans for orientation, facade and final landscaping layout.

## Lipari 14

3 2 1

Lot 7816, 7817, 7821, 7822, 7823

House Size 14.68sq

NOTE: Floorplan displayed is for illustrative purposes only. Refer to contract plans for orientation, facade and final landscaping layout.

## Lipari 19i

4 2 2

Lot 7818, 7819

House Size 20.50sq