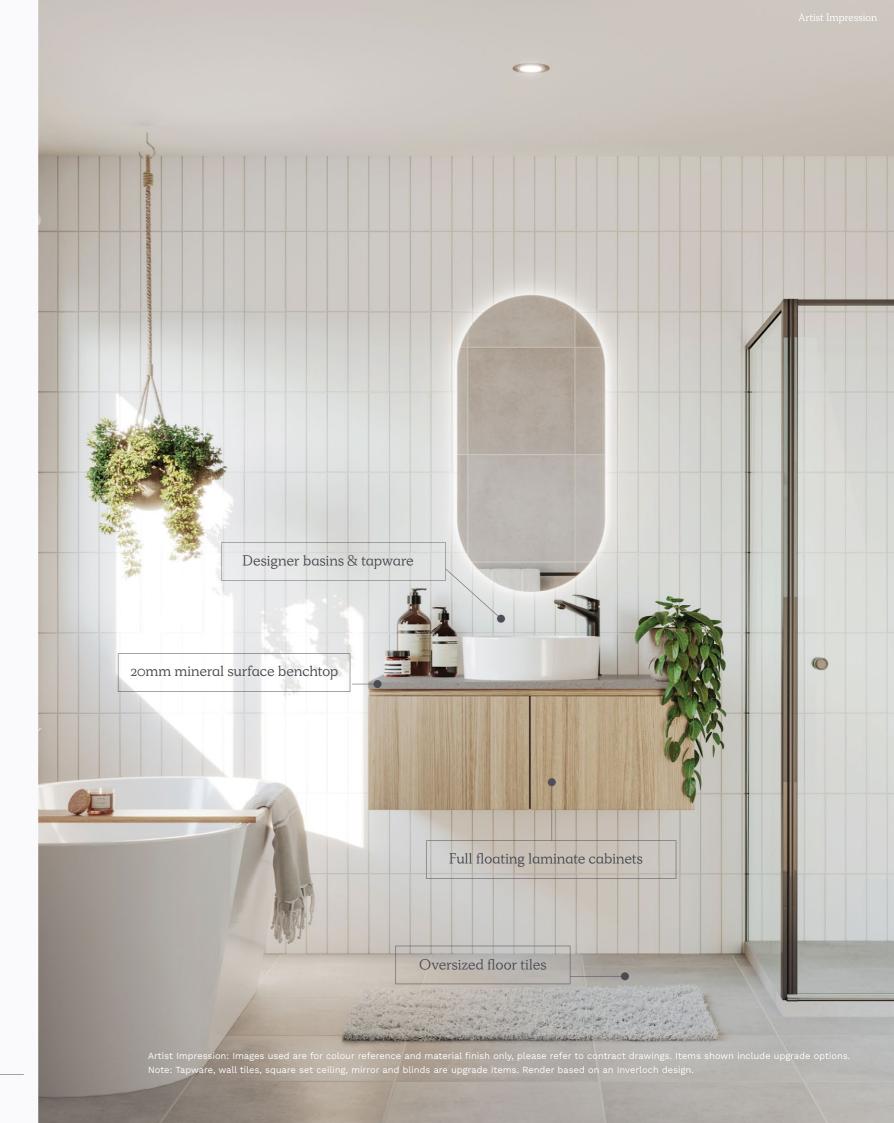

| Cabinetry     | Laminate cabinets                                                      |
|---------------|------------------------------------------------------------------------|
| Benchtops     | 20mm mineral surface benchtops                                         |
| Basin/Tapware | Vitreous china designer basins with chrome flick mixers                |
| Bath          | White acrylic bath with chrome outlet and tap set (floorplan specific) |
| Mirror        | Polished edge mirrors (size is width of vanities)                      |
| Shower Base   | Pre-formed shower base to all showers (refer to plans for size)        |
| Shower Screen | Framed pivot door screen to all showers                                |
| Shower Outlet | Wall mounted shower on rail with chrome mixer                          |
| Towel Holder  | Double towel rail holder                                               |
| Handles       | Designer pull handles (where applicable)                               |