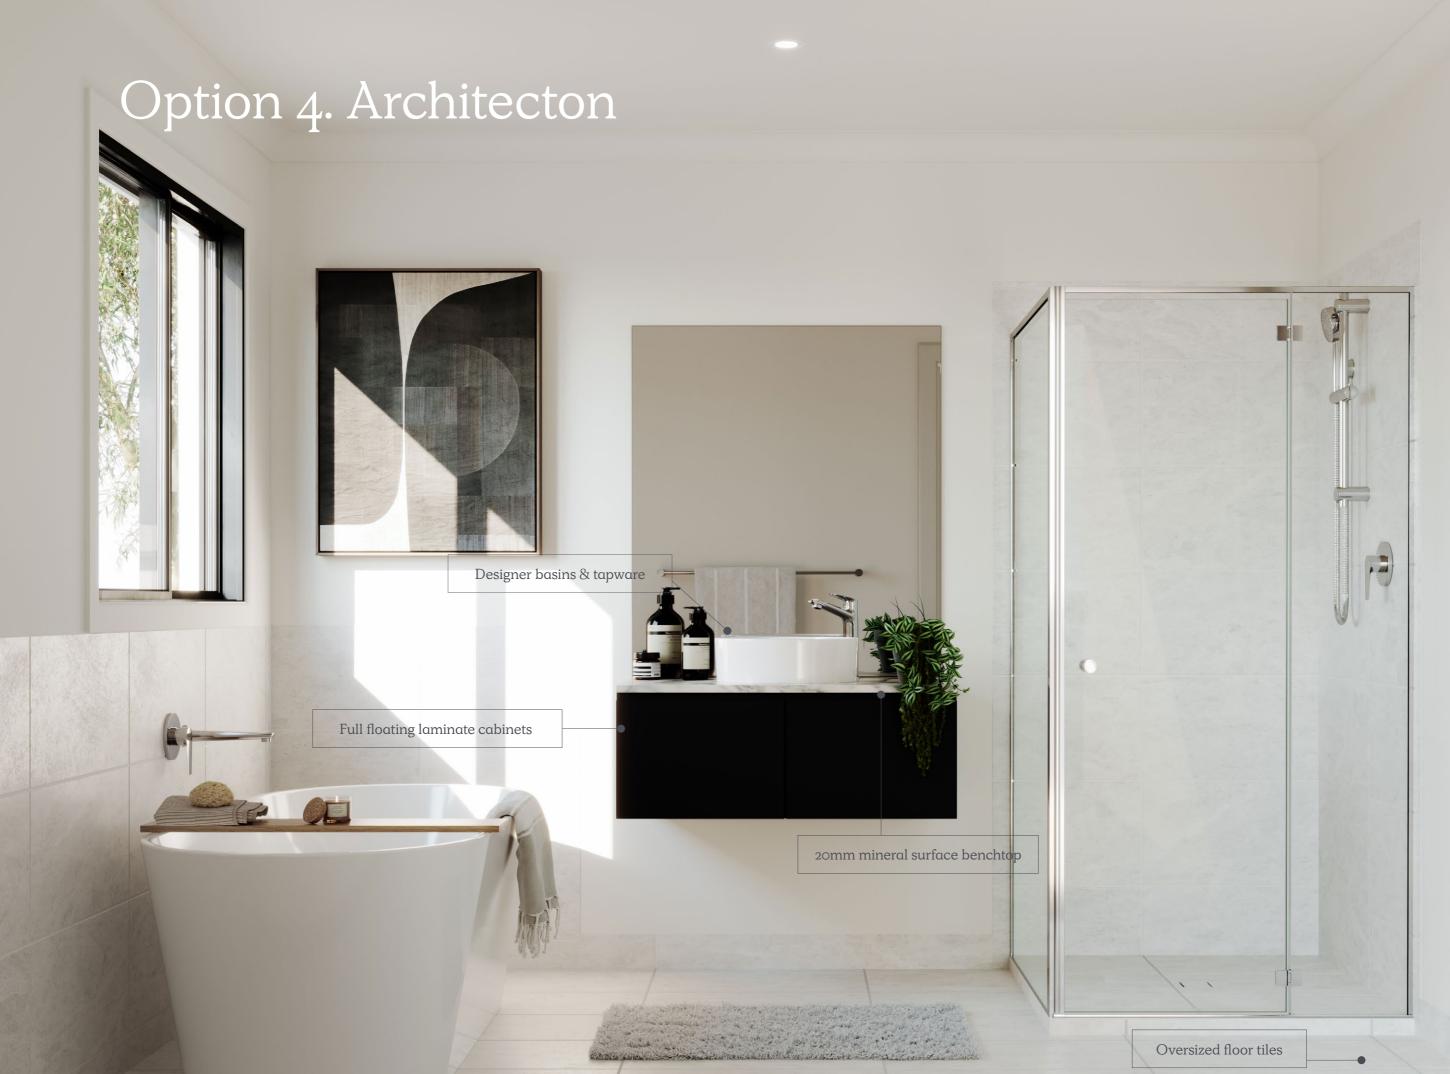

e and material finish only, please refer to contract drawings. Items shown include upgrade optio Render based on an Invertoch design.

Oversized floor tiles

Upgrade Option (\$19,900 design option) Architecton Colour Scheme

## Option 4. Architecton



Engineered Timber Flooring

Light Timber



Carpet

Medium Grey



Mineral Surface Benchtops

Kitchen, Bathroom, Ensuite 20mm Edge - White Veined



Kitchen Overhead Cabinetry (Rangehood area)

Nuance - Black



Kitchen Base Cabinetry

AbsoluteMatte - Paper Bark



Bathroom & Ensuite Base Cabinetry

Nuance - Black



Kitchen Splashback Mirror

Bronze



Laundry Wall Tiles

White (Refer to plan for sizing)



Wet Area Floor & Wall Tiles

White Lappato (Refer to plan for sizing)



Modern haven of luxurious contrast.



Paint Colour

White





Artist Impression: Images used are for colour reference and material finish only, please refer to contract drawings. Items shown include upgrade opti Render based on an Inverloch design.

## Standard Fittings & Fixtures.

### 01 02 03 04 06 09 07 08 10 12 13





### Standard Kitchen Tapware Inclusions

| 01 | Sink Mixer | Chrome Gooseneck Mixer |  |
|----|------------|------------------------|--|
|    |            |                        |  |

Sink Chrome Double Bowl Sink with Side Drainer

### Standard Bathroom, Ensuite, Powder-room Inclusions

| 03 | Basin Mixer           | Chrome Vessel Mixer              |
|----|-----------------------|----------------------------------|
| 04 | Basin                 | White Round Above Counter basin  |
| 05 | Shower Outlet         | Chrome Shower o