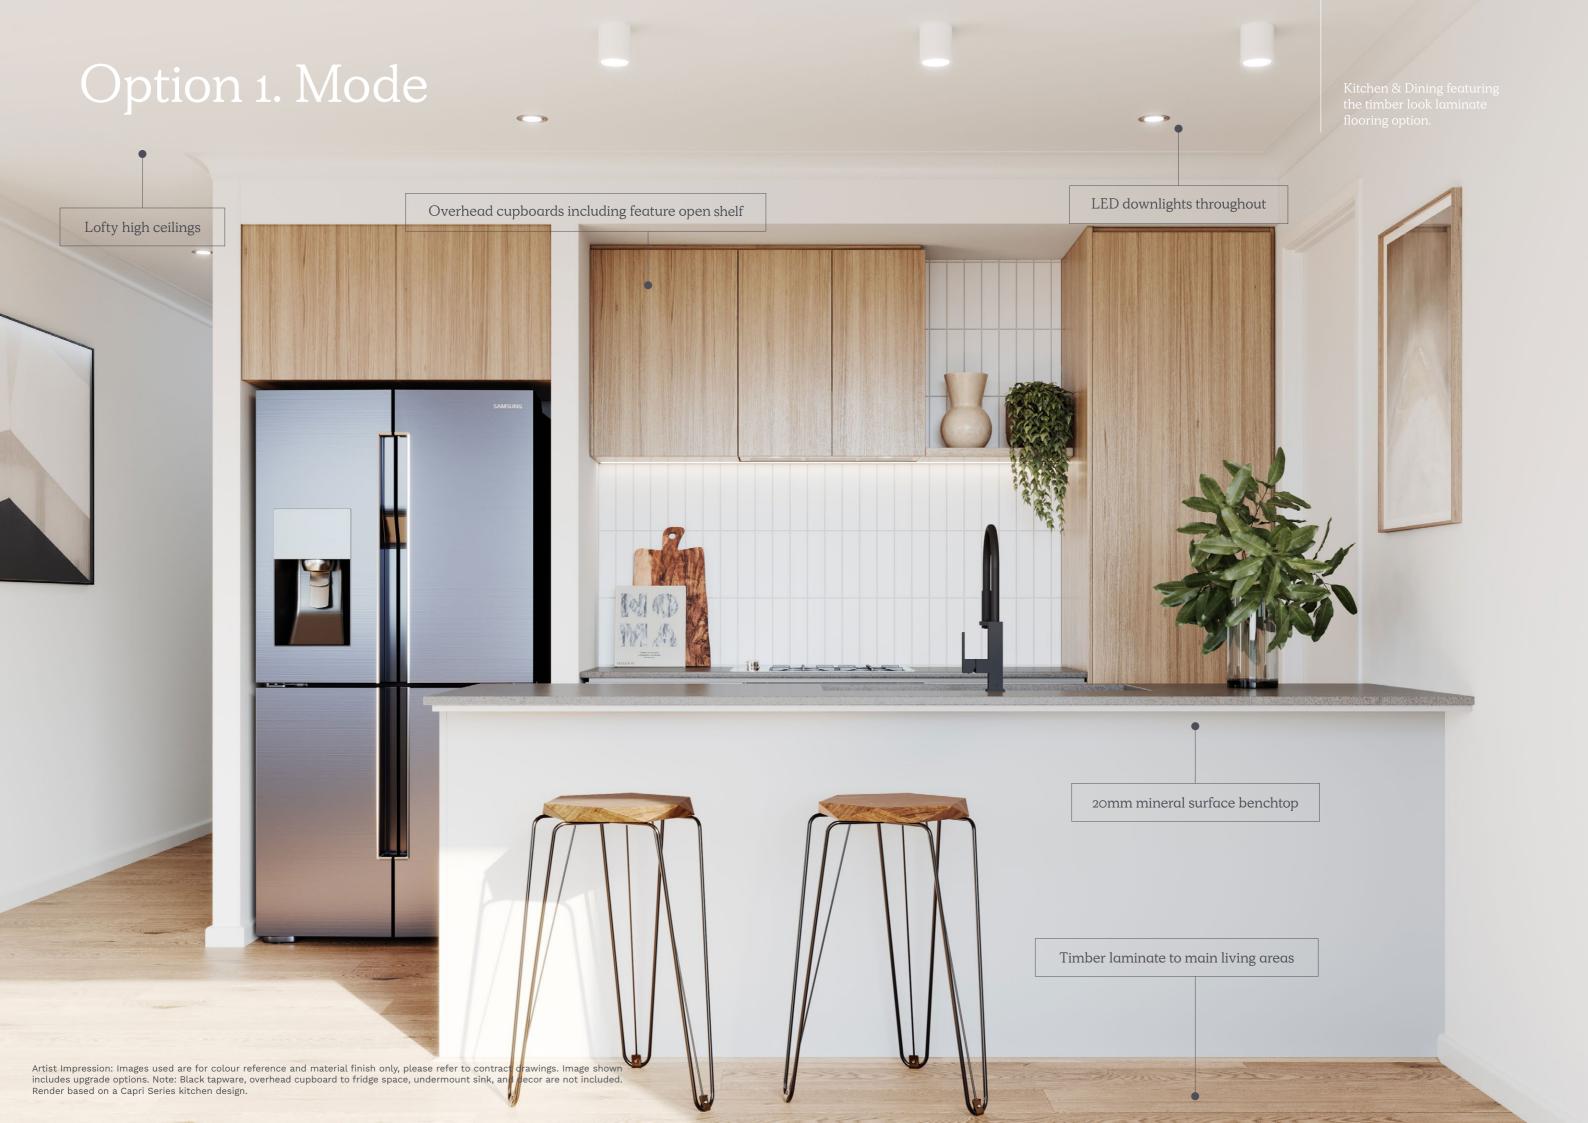

ducts |
|                | at anytime. Please note that various items<br>that may be displayed in our homes may not<br>be included in our standard specifications.                                               |



Internal Inclusions

Mode Colour Scheme

## Option 1. Mode



Timber Laminate Flooring
Light Timberlook



Carpet
Light Grey (100% Polyester)



Mineral Surface Benchtops

Kitchen, Bathroom, Ensuite
20mm Edge - Light Grey



Kitchen Overhead Cabinetry
Light Timberlook



Kitchen Base Cabinetry
Light Grey



Bathroom & Ensuite Base
Cabinetry
Light Timberlook



Walls Tiles

Kitchen - White (Refer to plan for sizing)



Wall Tiles

Laundry - White (Refer to plan for sizing)



Wet Area Floor & Wall Tiles

Medium Grey



Paint Colour
White



Mode.

A light and soothing sanctuary.



### Option 1. Mode Designer basins & tapware Full floating laminate cabinets 20mm mineral surface benchtop Oversized floor tiles Artist Impression: Images used are for colour reference and material finish only, please refer to contract drawings. Note: Render based on an Inverloch design.

Internal Inclusions

Luxe Colour Scheme

### Option 2. Luxe



Timber Laminate Flooring

Dark Timberlook



Carpet

Medium/Dark Grey (100% Polyester)



Mineral Surface Benchtops

Kitchen, Bathroom, Ensuite 20mm Edge - White



Kitchen Overhead Cabinetry

Dark Timberlook



Kitchen Base Cabinetry

Light Grey



Bathroom & Ensuite Base Cabinetry

Dark Timberlook



Wall Tiles

Kitchen - White (Refer to plan for sizing)



Wall Tiles

Laundry - White (Refer to plan for sizing)



Wet Area Floor & Wall Til