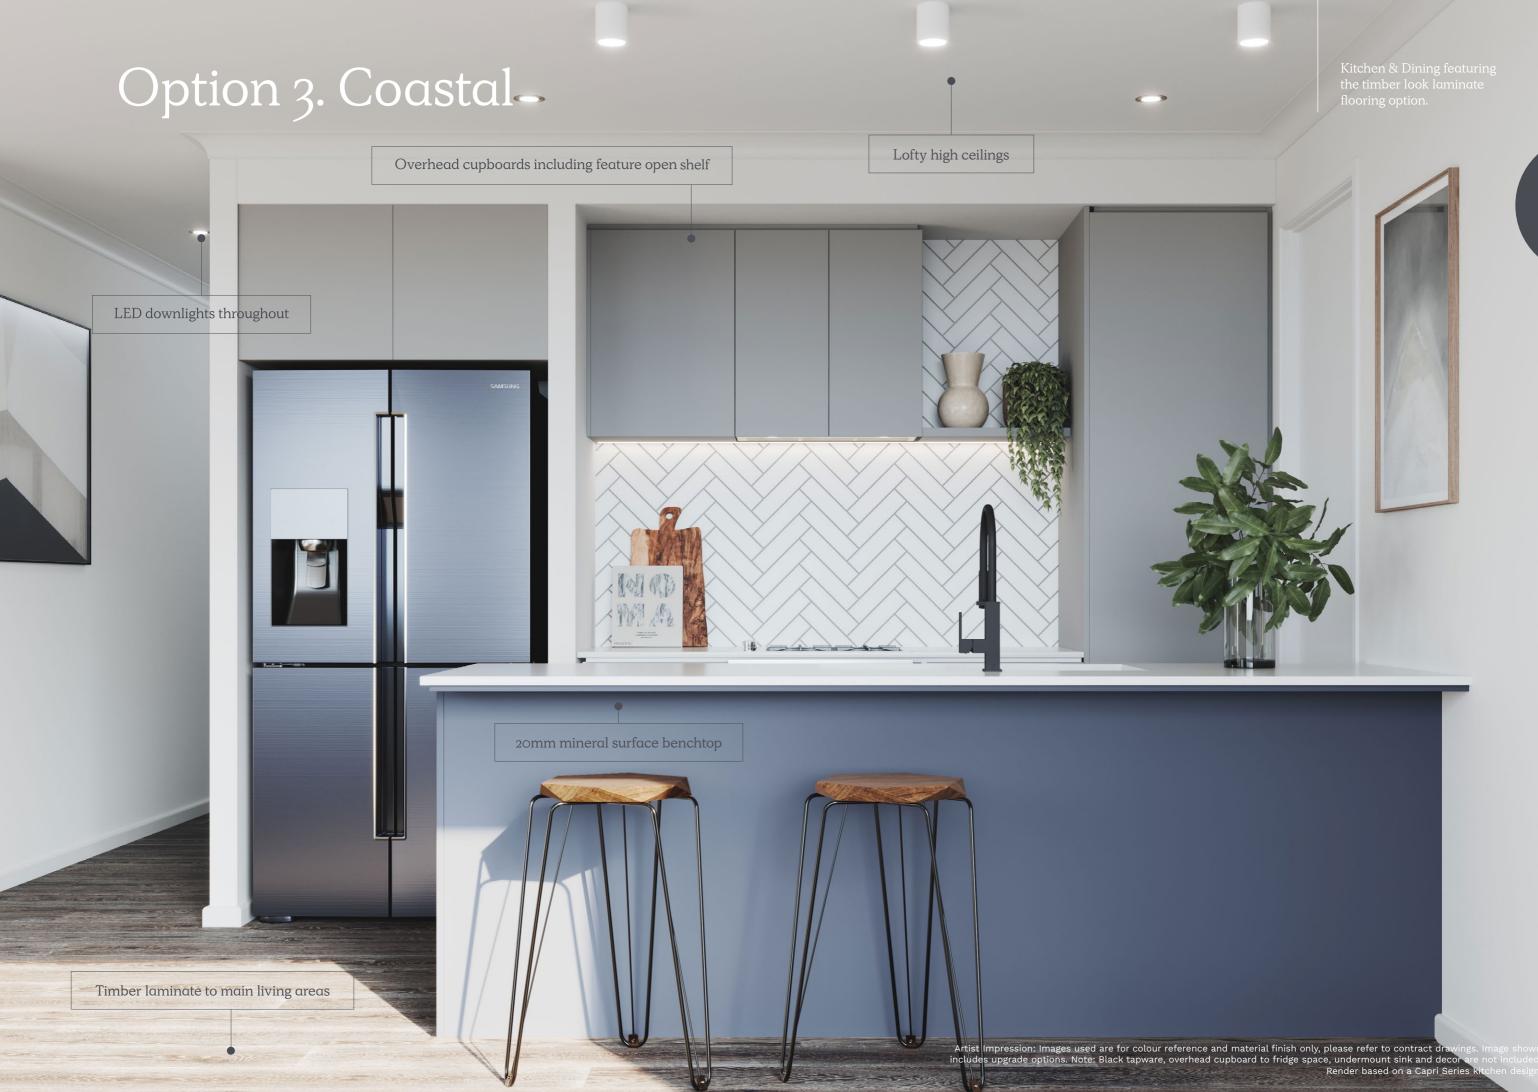

| External Walls  Ceiling Cavity  Insulation wool to ceiling cavity of living areas  Hot Water System  Electrical storage hot water unit  Garage  Garage Door  Panel lift garage door with 2 hand held and 1 wall mounted remote control  Stoircose  Stairs  MDF treads and risers with carpet (floorplan specific)  Doors / Furniture  Entry  Solid core door with digital entrance lock Internal  Flush panel doors with satin chrome passage handles and air cushioned door stops. Ensuite & laundry door is floorplan specific. (refer to contract plans)  Robes  Chrome knob to robe cupboards  Skirting / Architroves  Mouldings  67mm x 18mm primed MDF skirting and architraves  Wet Area  Tiled skirting 100mm to wet areas  Shelving  Robes  1 x melamine shelf with chrome hanging rase.  Linen  3 x melamine shelves  Pantry  4 x melamine shelves  Electrical  Safety Switches  Safety switches (residual current devices)  Smoke Detector(s)  Direct wired smoke detectors  Internal Light Points  LED downlights to home (as per plan)  External Light Points  External Lights  1 x rear flood light  Exhaust Fans  Exhaust fans to areas with no openable window  Power Points  1 x double powerpoint to each room (refer to electrical plans)  TV/Phone Point  1 x television and phone point (refer to electrical plans)                                                                                                                                                                                                                                                                                                                                                                                                                                                                                                                                                                                                                                                                                                                                                                                       | Wrap                                                                                 | Sisalation wall wrap                                                                                                                                                                                                                    |
|--------------------------------------------------------------------------------------------------------------------------------------------------------------------------------------------------------------------------------------------------------------------------------------------------------------------------------------------------------------------------------------------------------------------------------------------------------------------------------------------------------------------------------------------------------------------------------------------------------------------------------------------------------------------------------------------------------------------------------------------------------------------------------------------------------------------------------------------------------------------------------------------------------------------------------------------------------------------------------------------------------------------------------------------------------------------------------------------------------------------------------------------------------------------------------------------------------------------------------------------------------------------------------------------------------------------------------------------------------------------------------------------------------------------------------------------------------------------------------------------------------------------------------------------------------------------------------------------------------------------------------------------------------------------------------------------------------------------------------------------------------------------------------------------------------------------------------------------------------------------------------------------------------------------------------------------------------------------------------------------------------------------------------------------------------------------------------------------------------------------------------|--------------------------------------------------------------------------------------|-----------------------------------------------------------------------------------------------------------------------------------------------------------------------------------------------------------------------------------------|
| Ceiling Cavity  Insulation wool to ceiling cavity of living areas  Hot Water System  Electrical storage hot water unit  Garage  Garage Door  Panel lift garage door with 2 hand held and 1 wall mounted remote control  Staircase  Stairs  MDF treads and risers with carpet (floorplan specific)  Doors / Furniture  Entry  Solid core door with digital entrance lock Internal  Flush panel doors with satin chrome passage handles and air cushioned door stops. Ensuite & laundry door is floorplan specific. (refer to contract plans)  Robes  Chrome knob to robe cupboards  Skirting / Architraves  Mouldings  67mm x 18mm primed MDF skirting and architraves  Wet Area  Tiled skirting 100mm to wet areas  Shelving  Robes  1 x melamine shelf with chrome hanging read to the shelf with chrome hanging read t | External Walls                                                                       | <u>'</u>                                                                                                                                                                                                                                |
| Garage Garage Door  Panel lift garage door with 2 hand held and 1 wall mounted remote control  Stairs  MDF treads and risers with carpet (floorplan specific)  Doors / Furniture  Entry  Solid core door with digital entrance lock  Internal  Flush panel doors with satin chrome passage handles and air cushioned door stops. Ensuite & laundry door is floorplan specific, (refer to contract plans)  Robes  Chrome knob to robe cupboards  Skirting / Architraves  Mouldings  67mm x 18mm primed MDF skirting and architraves  Wet Area  Tiled skirting 100mm to wet areas  Shelving  Robes  1 x melamine shelf with chrome hanging rather and the shelves  Linen  3 x melamine shelves  Pantry  4 x melamine shelves  Electrical  Safety Switches  Safety switches (residual current devices)  Smoke Detector(s)  Direct wired smoke detectors  Internal Light Points  LED downlights to home (as per plan)  External Lights  1 x rear flood light  Exhaust Fans  Exhaust fans to areas with no openable window  Power Points  1 x double powerpoint to each room (refer to electrical plans)  TV/Phone Point  1 x data point  1 x data point                                                                                                                                                                                                                                                                                                                                                                                                                                                                                                                                                                                                                                                                                                                                                                                                                                                                                                                                                                            | Ceiling Cavity                                                                       | Insulation wool to ceiling cavity of living                                                                                                                                                                                             |
| Garage Door  Panel lift garage door with 2 hand held and 1 wall mounted remote control  Stairs  MDF treads and risers with carpet (floorplan specific)  Doors / Furniture  Entry  Solid core door with digital entrance lock Internal  Flush panel doors with satin chrome passage handles and air cushioned door stops. Ensuite & laundry door is floorplan specific. (refer to contract plans)  Robes  Chrome knob to robe cupboards  Skiriting / Architraves  Mouldings  67mm x 18mm primed MDF skirting and architraves  Wet Area  Tiled skirting 100mm to wet areas  Shelving  Robes  1 x melamine shelf with chrome hanging radical stream of the shelf with chrome hang |                                                                                      | Electrical storage hot water unit                                                                                                                                                                                                       |
| Stairs MDF treads and risers with carpet (floorplan specific)  Doors / Furniture  Entry Solid core door with digital entrance lock Internal Flush panel doors with satin chrome passage handles and air cushioned door stops. Ensuite & laundry door is floorplan specific. (refer to contract plans)  Robes Chrome knob to robe cupboards  Skirting / Architroves  Mouldings 67mm x 18mm primed MDF skirting and architraves  Wet Area Tiled skirting 100mm to wet areas  Shelving  Robes 1 x melamine shelf with chrome hanging ra  Linen 3 x melamine shelves  Pantry 4 x melamine shelves  Electrical  Safety Switches Safety switches (residual current devices)  Smoke Detector(s) Direct wired smoke detectors  Internal Light Points LED downlights to home (as per plan)  External Lights 1 x rear flood light  Exhaust Fans Exhaust fans to areas with no openable window  Power Points 1 x double powerpoint to each room (refer to electrical plans)  TV/Phone Point 1 x data point                                                                                                                                                                                                                                                                                                                                                                                                                                                                                                                                                                                                                                                                                                                                                                                                                                                                                                                                                                                                                                                                                                                                | Garage                                                                               |                                                                                                                                                                                                                                         |
| (floorplan specific)  Doors / Furniture  Entry Solid core door with digital entrance lock Internal Flush panel doors with satin chrome passage handles and air cushioned door stops. Ensuite & laundry door is floorplan specific. (refer to contract plans)  Robes Chrome knob to robe cupboards  Skirting / Architraves  Mouldings 67mm x 18mm primed MDF skirting and architraves  Wet Area Tiled skirting 100mm to wet areas  Shelving  Robes 1 x melamine shelf with chrome hanging rather shelves  Linen 3 x melamine shelves  Electrical  Safety Switches Safety switches (residual current devices)  Smoke Detector(s) Direct wired smoke detectors  Internal Light Points LED downlights to home (as per plan)  External Lights 1 x rear flood light  Exhaust Fans Exhaust fans to areas with no openable window  Power Points 1 x double powerpoint to each room (refer to electrical plans)  TV/Phone Point 1 x data point                                                                                                                                                                                                                                                                                                                                                                                                                                                                                                                                                                                                                                                                                                                                                                                                                                                                                                                                                                                                                                                                                                                                                                                          | Garage Door                                                                          |                                                                                                                                                                                                                                         |
| (floorplan specific)  Doors / Furniture  Entry Solid core door with digital entrance lock Internal Flush panel doors with satin chrome passage handles and air cushioned door stops. Ensuite & laundry door is floorplan specific. (refer to contract plans)  Robes Chrome knob to robe cupboards  Skirting / Architraves  Mouldings 67mm x 18mm primed MDF skirting and architraves  Wet Area Tiled skirting 100mm to wet areas  Shelving  Robes 1 x melamine shelf with chrome hanging rather shelves  Linen 3 x melamine shelves  Electrical  Safety Switches Safety switches (residual current devices)  Smoke Detector(s) Direct wired smoke detectors  Internal Light Points LED downlights to home (as per plan)  External Lights 1 x rear flood light  Exhaust Fans Exhaust fans to areas with no openable window  Power Points 1 x double powerpoint to each room (refer to electrical plans)  TV/Phone Point 1 x data point                                                                                                                                                                                                                                                                                                                                                                                                                                                                                                                                                                                                                                                                                                                                                                                                                                                                                                                                                                                                                                                                                                                                                                                          | Staircase                                                                            |                                                                                                                                                                                                                                         |
| Flush panel doors with satin chrome passage handles and air cushioned door stops. Ensuite & laundry door is floorplan specific. (refer to contract plans)    Robes   Chrome knob to robe cupboards                                                                                                                                                                                                                                                                                                                                                                                                                                                                                                                                                                                                                                                                                                                                                                                                                                                                                                                                                                                                                                                                                                                                                                                                                                                                                                                                                                                                                                                                                                                                                                                                                                                                                                                                                                                                                                                                                                                             | Stairs                                                                               | •                                                                                                                                                                                                                                       |
| Flush panel doors with satin chrome passage handles and air cushioned door stops. Ensuite & laundry door is floorplan specific. (refer to contract plans)  Robes Chrome knob to robe cupboards  Skirting / Architraves  Mouldings 67mm x 18mm primed MDF skirting and architraves  Wet Area Tiled skirting 100mm to wet areas  Shelving  Robes 1 x melamine shelf with chrome hanging rational shelves  Linen 3 x melamine shelves  Pantry 4 x melamine shelves  Electrical  Safety Switches Safety switches (residual current devices)  Smoke Detector(s) Direct wired smoke detectors  Internal Light Points LED downlights to home (as per plan)  External Lights 1 x rear flood light  Exhaust Fans Exhaust fans to areas with no openable window  Power Points 1 x double powerpoint to each room (refer to electrical plans)  TV/Phone Point 1 x television and phone point (refer to electrical plans)  Data Point 1 x data point                                                                                                                                                                                                                                                                                                                                                                                                                                                                                                                                                                                                                                                                                                                                                                                                                                                                                                                                                                                                                                                                                                                                                                                       | Doors / Furniture                                                                    |                                                                                                                                                                                                                                         |
| passage handles and air cushioned door stops. Ensuite & laundry door is floorplan specific. (refer to contract plans)  Robes Chrome knob to robe cupboards  Skirting / Architraves  Mouldings 67mm x 18mm primed MDF skirting and architraves  Wet Area Tiled skirting 100mm to wet areas  Shelving  Robes 1 x melamine shelf with chrome hanging rather shelves  Linen 3 x melamine shelves  Pantry 4 x melamine shelves  Electrical  Safety Switches Safety switches (residual current devices)  Smoke Detector(s) Direct wired smoke detectors  Internal Light Points LED downlights to home (as per plan)  External Lights 1 x rear flood light  Exhaust Fans Exhaust fans to areas with no openable window  Power Points 1 x double powerpoint to each room (refer to electrical plans)  TV/Phone Point 1 x television and phone point (refer to electrical plans)  Data Point 1 x data point                                                                                                                                                                                                                                                                                                                                                                                                                                                                                                                                                                                                                                                                                                                                                                                                                                                                                                                                                                                                                                                                                                                                                                                                                             | Entry                                                                                | Solid core door with digital entrance lock                                                                                                                                                                                              |
| Mouldings 67mm x 18mm primed MDF skirting and architraves  Wet Area Tiled skirting 100mm to wet areas  Shelving  Robes 1 x melamine shelf with chrome hanging rations and architraves  Linen 3 x melamine shelves  Pantry 4 x melamine shelves  Electrical  Safety Switches Safety switches (residual current devices)  Smoke Detector(s) Direct wired smoke detectors  Internal Light Points LED downlights to home (as per plan)  External Lights 1 x rear flood light  Exhaust Fans Exhaust fans to areas with no openable window  Power Points 1 x double powerpoint to each room (refer to electrical plans)  TV/Phone Point 1 x data point  1 x data point                                                                                                                                                                                                                                                                                                                                                                                                                                                                                                                                                                                                                                                                                                                                                                                                                                                                                                                                                                                                                                                                                                                                                                                                                                                                                                                                                                                                                                                               | Internal                                                                             | passage handles and air cushioned door stops. Ensuite & laundry door is                                                                                                                                                                 |
| Mouldings 67mm x 18mm primed MDF skirting and architraves Wet Area Tiled skirting 100mm to wet areas  Shelving Robes 1 x melamine shelf with chrome hanging rathing Linen 3 x melamine shelves Pantry 4 x melamine shelves  Electrical  Safety Switches Safety switches (residual current devices) Smoke Detector(s) Direct wired smoke detectors Internal Light Points LED downlights to home (as per plan)  External Lights 1 x rear flood light  Exhaust Fans Exhaust fans to areas with no openable window  Power Points 1 x double powerpoint to each room (refer to electrical plans)  TV/Phone Point 1 x data point  1 x data point                                                                                                                                                                                                                                                                                                                                                                                                                                                                                                                                                                                                                                                                                                                                                                                                                                                                                                                                                                                                                                                                                                                                                                                                                                                                                                                                                                                                                                                                                     | Robes                                                                                | Chrome knob to robe cupboards                                                                                                                                                                                                           |
| Robes 1 x melamine shelf with chrome hanging ra  Linen 3 x melamine shelves  Pantry 4 x melamine shelves  Electrical  Safety Switches Safety switches (residual current devices)  Smoke Detector(s) Direct wired smoke detectors  Internal Light Points LED downlights to home (as per plan)  External Lights 1 x rear flood light  Exhaust Fans Exhaust fans to areas with no openable window  Power Points 1 x double powerpoint to each room (refer to electrical plans)  TV/Phone Point 1 x television and phone point (refer to electrical plans)  Data Point 1 x data point                                                                                                                                                                                                                                                                                                                                                                                                                                                                                                                                                                                                                                                                                                                                                                                                                                                                                                                                                                                                                                                                                                                                                                                                                                                                                                                                                                                                                                                                                                                                              |                                                                                      | ,                                                                                                                                                                                                                                       |
| Robes  1 x melamine shelf with chrome hanging ra  Linen  3 x melamine shelves  Pantry  4 x melamine shelves  Electrical  Safety Switches  Safety switches (residual current devices)  Smoke Detector(s)  Direct wired smoke detectors  Internal Light Points  LED downlights to home (as per plan)  External Lights  1 x rear flood light  Exhaust Fans  Exhaust fans to areas with no openable window  Power Points  1 x double powerpoint to each room (refer to electrical plans)  TV/Phone Point  1 x television and phone point (refer to electrical plans)  Data Point  1 x data point                                                                                                                                                                                                                                                                                                                                                                                                                                                                                                                                                                                                                                                                                                                                                                                                                                                                                                                                                                                                                                                                                                                                                                                                                                                                                                                                                                                                                                                                                                                                   | Wet Area                                                                             | Tiled skirting 100mm to wet areas                                                                                                                                                                                                       |
| Robes  1 x melamine shelf with chrome hanging ra  Linen  3 x melamine shelves  Pantry  4 x melamine shelves  Electrical  Safety Switches  Safety switches (residual current devices)  Smoke Detector(s)  Direct wired smoke detectors  Internal Light Points  LED downlights to home (as per plan)  External Lights  1 x rear flood light  Exhaust Fans  Exhaust fans to areas with no openable window  Power Points  1 x double powerpoint to each room (refer to electrical plans)  TV/Phone Point  1 x television and phone point (refer to electrical plans)  Data Point  1 x data point                                                                                                                                                                                                                                                                                                                                                                                                                                                                                                                                                                                                                                                                                                                                                                                                                                                                                                                                                                                                                                                                                                                                                                                                                                                                                                                                                                                                                                                                                                                                   |                                                                                      |                                                                                                                                                                                                                                         |
| Linen 3 x melamine shelves  Pantry 4 x melamine shelves  Electrical  Safety Switches Safety switches (residual current devices)  Smoke Detector(s) Direct wired smoke detectors  Internal Light Points LED downlights to home (as per plan)  External Lights 1 x rear flood light  Exhaust Fans Exhaust fans to areas with no openable window  Power Points 1 x double powerpoint to each room (refer to electrical plans)  TV/Phone Point 1 x television and phone point (refer to electrical plans)  Data Point 1 x data point                                                                                                                                                                                                                                                                                                                                                                                                                                                                                                                                                                                                                                                                                                                                                                                                                                                                                                                                                                                                                                                                                                                                                                                                                                                                                                                                                                                                                                                                                                                                                                                               | Shelving                                                                             |                                                                                                                                                                                                                                         |
| Pantry 4 x melamine shelves  Electrical  Safety Switches Safety switches (residual current devices)  Smoke Detector(s) Direct wired smoke detectors  Internal Light Points LED downlights to home (as per plan)  External Lights 1 x rear flood light  Exhaust Fans Exhaust fans to areas with no openable window  Power Points 1 x double powerpoint to each room (refer to electrical plans)  TV/Phone Point 1 x television and phone point (refer to electrical plans)  Data Point 1 x data point                                                                                                                                                                                                                                                                                                                                                                                                                                                                                                                                                                                                                                                                                                                                                                                                                                                                                                                                                                                                                                                                                                                                                                                                                                                                                                                                                                                                                                                                                                                                                                                                                           | Robes                                                                                |                                                                                                                                                                                                                                         |
| Electrical  Safety Switches Safety switches (residual current devices)  Smoke Detector(s) Direct wired smoke detectors  Internal Light Points LED downlights to home (as per plan)  External Lights 1 x rear flood light  Exhaust Fans Exhaust fans to areas with no openable window  Power Points 1 x double powerpoint to each room (refer to electrical plans)  TV/Phone Point 1 x television and phone point (refer to electrical plans)  Data Point 1 x data point                                                                                                                                                                                                                                                                                                                                                                                                                                                                                                                                                                                                                                                                                                                                                                                                                                                                                                                                                                                                                                                                                                                                                                                                                                                                                                                                                                                                                                                                                                                                                                                                                                                        |                                                                                      |                                                                                                                                                                                                                                         |
| Safety Switches Safety switches (residual current devices) Smoke Detector(s) Direct wired smoke detectors Internal Light Points LED downlights to home (as per plan)  External Lights 1 x rear flood light  Exhaust Fans Exhaust fans to areas with no openable window  Power Points 1 x double powerpoint to each room (refer to electrical plans)  TV/Phone Point 1 x television and phone point (refer to electrical plans)  Data Point 1 x data point                                                                                                                                                                                                                                                                                                                                                                                                                                                                                                                                                                                                                                                                                                                                                                                                                                                                                                                                                                                                                                                                                                                                                                                                                                                                                                                                                                                                                                                                                                                                                                                                                                                                      | Pantry                                                                               | 4 x melamine shelves                                                                                                                                                                                                                    |
| Smoke Detector(s)  Direct wired smoke detectors  Internal Light Points  LED downlights to home (as per plan)  External Lights  1 x rear flood light  Exhaust Fans  Exhaust fans to areas with no openable window  Power Points  1 x double powerpoint to each room (refer to electrical plans)  TV/Phone Point  1 x television and phone point (refer to electrical plans)  Data Point  1 x data point                                                                                                                                                                                                                                                                                                                                                                                                                                                                                                                                                                                                                                                                                                                                                                                                                                                                                                                                                                                                                                                                                                                                                                                                                                                                                                                                                                                                                                                                                                                                                                                                                                                                                                                         |                                                                                      |                                                                                                                                                                                                                                         |
| Internal Light Points  LED downlights to home (as per plan)  External Lights  1 x rear flood light  Exhaust Fans  Exhaust fans to areas with no openable window  Power Points  1 x double powerpoint to each room (refer to electrical plans)  TV/Phone Point  1 x television and phone point (refer to electrical plans)  Data Point  1 x data point                                                                                                                                                                                                                                                                                                                                                                                                                                                                                                                                                                                                                                                                                                                                                                                                                                                                                                                                                                                                                                                                                                                                                                                                                                                                                                                                                                                                                                                                                                                                                                                                                                                                                                                                                                          | Electrical                                                                           |                                                                                                                                                                                                                                         |
| External Lights  1 x rear flood light  Exhaust Fans  Exhaust fans to areas with no openable window  Power Points  1 x double powerpoint to each room (refer to electrical plans)  TV/Phone Point  1 x television and phone point (refer to electrical plans)  Data Point  1 x data point                                                                                                                                                                                                                                                                                                                                                                                                                                                                                                                                                                                                                                                                                                                                                                                                                                                                                                                                                                                                                                                                                                                                                                                                                                                                                                                                                                                                                                                                                                                                                                                                                                                                                                                                                                                                                                       |                                                                                      | Safety switches (residual current devices)                                                                                                                                                                                              |
| Exhaust Fans  Exhaust fans to areas with no openable window  Power Points  1 x double powerpoint to each room (refer to electrical plans)  TV/Phone Point  1 x television and phone point (refer to electrical plans)  Data Point  1 x data point                                                                                                                                                                                                                                                                                                                                                                                                                                                                                                                                                                                                                                                                                                                                                                                                                                                                                                                                                                                                                                                                                                                                                                                                                                                                                                                                                                                                                                                                                                                                                                                                                                                                                                                                                                                                                                                                              | Safety Switches                                                                      |                                                                                                                                                                                                                                         |
| window  1 x double powerpoint to each room (refer to electrical plans)  TV/Phone Point 1 x television and phone point (refer to electrical plans)  Data Point 1 x data point                                                                                                                                                                                                                                                                                                                                                                                                                                                                                                                                                                                                                                                                                                                                                                                                                                                                                                                                                                                                                                                                                                                                                                                                                                                                                                                                                                                                                                                                                                                                                                                                                                                                                                                                                                                                                                                                                                                                                   | Safety Switches<br>Smoke Detector(s)                                                 | Direct wired smoke detectors                                                                                                                                                                                                            |
| (refer to electrical plans)  TV/Phone Point                                                                                                                                                                                                                                                                                                                                                                                                                                                                                                                                                                                                                                                                                                                                                                                                                                                                                                                                                                                                                                                                                                                                                                                                                                                                                                                                                                                                                                                                                                                                                                                                                                                                                                                                                                                                                                                                                                                                                                                                                                                                                    | Safety Switches<br>Smoke Detector(s)<br>Internal Light Points                        | Direct wired smoke detectors  LED downlights to home (as per plan)                                                                                                                                                                      |
| (refer to electrical plans)  Data Point 1 x data point                                                                                                                                                                                                                                                                                                                                                                                                                                                                                                                                                                                                                                                                                                                                                                                                                                                                                                                                                                                                                                                                                                                                                                                                                                                                                                                                                                                                                                                                                                                                                                                                                                                                                                                                                                                                                                                                                                                                                                                                                                                                         | Safety Switches Smoke Detector(s) Internal Light Points External Lights              | Direct wired smoke detectors  LED downlights to home (as per plan)  1 x rear flood light  Exhaust fans to areas with no openable                                                                                                        |
|                                                                                                                                                                                                                                                                                                                                                                                                                                                                                                                                                                                                                                                                                                                                                                                                                                                                                                                                                                                                                                                                                                                                                                                                                                                                                                                                                                                                                                                                                                                                                                                                                                                                                                                                                                                                                                                                                                                                                                                                                                                                                                                                | Safety Switches Smoke Detector(s) Internal Light Points External Lights Exhaust Fans | Direct wired smoke detectors  LED downlights to home (as per plan)  1 x rear flood light  Exhaust fans to areas with no openable window  1 x double powerpoint to each room                                                             |
|                                                                                                                                                                                                                                                                                                                                                                                                                                                                                                                                                                                                                                                                                                                                                                                                                                                                                                                                                                                                                                                                                                                                                                                                                                                                                                                                                                                                                                                                                                                                                                                                                                                                                                                                                                                                                                                                                                                                                                                                                                                                                                                                | Safety Switches Smoke Detector(s) Internal Light Points External Lights Exhaust Fans | Direct wired smoke detectors  LED downlights to home (as per plan)  1 x rear flood light  Exhaust fans to areas with no openable window  1 x double powerpoint to each room (refer to electrical plans)  1 x television and phone point |

| Heating Panels          | Heating panels to all bedrooms and secon living (floorplan specific)        |
|-------------------------|-----------------------------------------------------------------------------|
| Cooling System          | Reverse cycle split system to main living (unit size is floorplan specific) |
|                         |                                                                             |
| Toilets                 |                                                                             |
| Toilet Suite            | Dual flush cisterns with vitreous china par                                 |
| Toilet Roll             | Toilet roll holders                                                         |
| Basin                   | Wall mounted basin with mirror to powder room (floorplan specific)          |
| Bathroom and Ensuite    |                                                                             |
| Cabinetry               | Laminate cabinets                                                           |
| Benchtops               | 20mm mineral surface benchtops                                              |
| Basin/Tapware           | Vitreous china designer basins with chrome flick mixers                     |
| Bath                    | Freestanding bath with chrome outlet and tap set (floorplan specific)       |
| Mirror                  | Polished edge mirrors<br>(size is width of vanities)                        |
| Shower Base             | Tiled shower base                                                           |
| Shower Screen           | Framed pivot door screen to all showers                                     |
| Shower Outlet           | Wall mounted shower on rail with chrome mixer                               |
| Towel Holder            | Double towel rail holder or 2no. hooks (floorplan specific)                 |
| Handles                 | Finger pull cabinetry and doors to bathroom/ ensuite (where applicable)     |
|                         |                                                                             |
| Australian Made Kitchen | 20                                                                          |
| Benchtops Doors/Drawers | 20mm mineral surface benchtops  Laminate panels and doors                   |
| Overhead Cupboards      | Overhead cupboards above kitchen                                            |
|                         | including feature open shelf                                                |
| Sink                    | Stainless steel sink with chrome mixer                                      |
| Handles                 | Finger pull cabinetry and doors to kitchen (where applicable)               |
| Solar                   |                                                                             |
| Solar PV                | Minimum 2kw solar PV system with                                            |