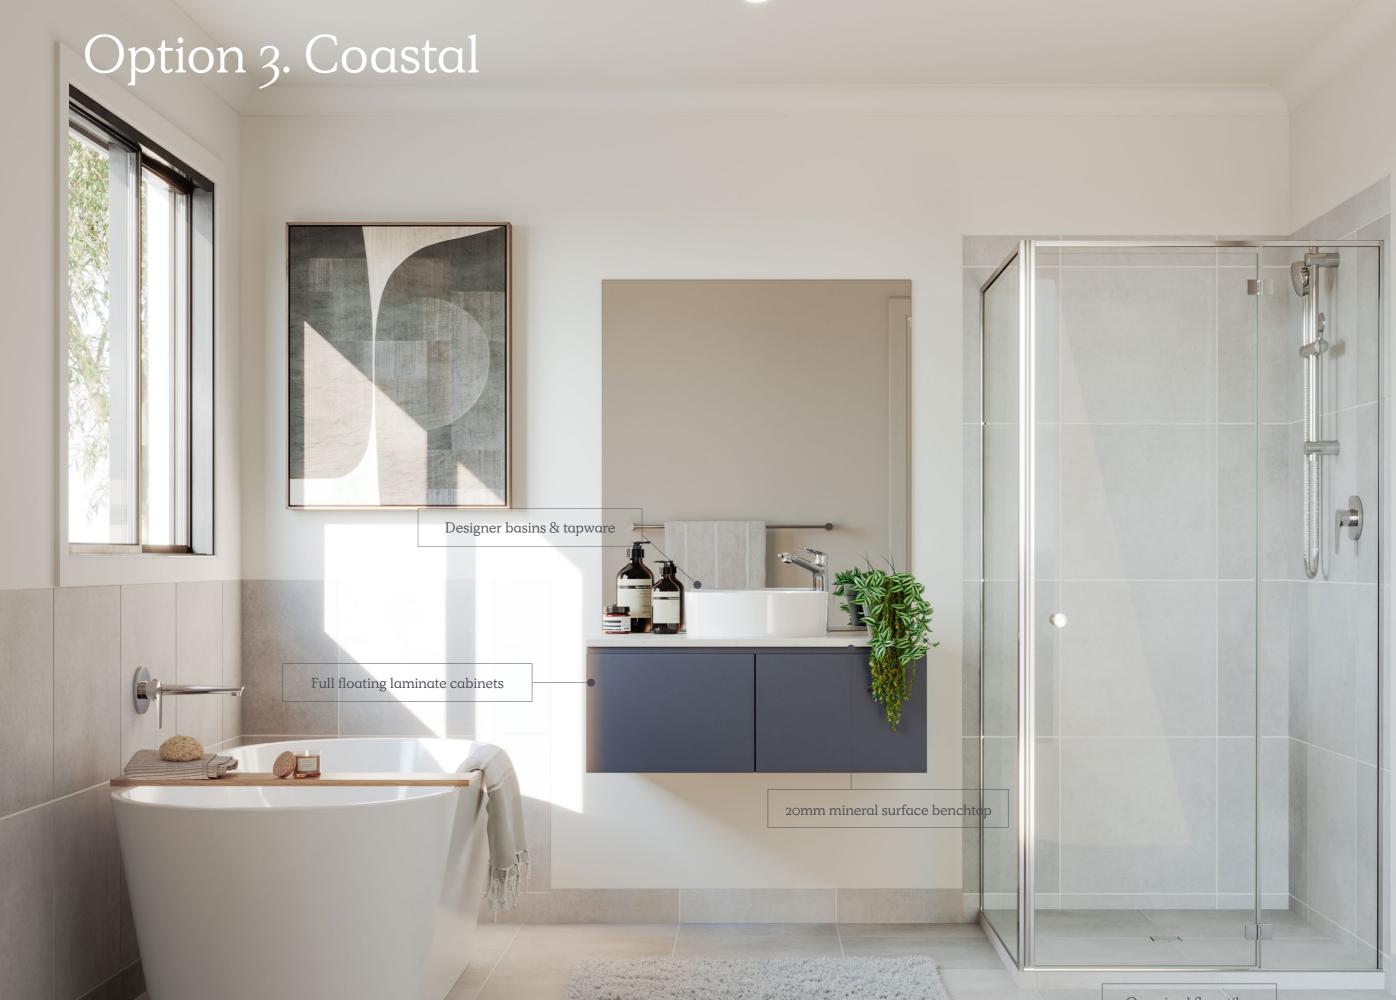

| Heating Panels          | Heating panels to all bedrooms and secon living (floorplan specific)        |
|-------------------------|-----------------------------------------------------------------------------|
| Cooling System          | Reverse cycle split system to main living (unit size is floorplan specific) |
|                         |                                                                             |
| Toilets                 |                                                                             |
| Toilet Suite            | Dual flush cisterns with vitreous china par                                 |
| Toilet Roll             | Toilet roll holders                                                         |
| Basin                   | Wall mounted basin with mirror to powder room (floorplan specific)          |
| Bathroom and Ensuite    |                                                                             |
| Cabinetry               | Laminate cabinets                                                           |
| Benchtops               | 20mm mineral surface benchtops                                              |
| Basin/Tapware           | Vitreous china designer basins with chrome flick mixers                     |
| Bath                    | Freestanding bath with chrome outlet and tap set (floorplan specific)       |
| Mirror                  | Polished edge mirrors<br>(size is width of vanities)                        |
| Shower Base             | Tiled shower base                                                           |
| Shower Screen           | Framed pivot door screen to all showers                                     |
| Shower Outlet           | Wall mounted shower on rail with chrome mixer                               |
| Towel Holder            | Double towel rail holder or 2no. hooks (floorplan specific)                 |
| Handles                 | Finger pull cabinetry and doors to bathroom/ ensuite (where applicable)     |
|                         |                                                                             |
| Australian Made Kitchen | 20                                                                          |
| Benchtops Doors/Drawers | 20mm mineral surface benchtops  Laminate panels and doors                   |
| Overhead Cupboards      | Overhead cupboards above kitchen                                            |
|                         | including feature open shelf                                                |
| Sink                    | Stainless steel sink with chrome mixer                                      |
| Handles                 | Finger pull cabinetry and doors to kitchen (where applicable)               |
| Solar                   |                                                                             |
| Solar PV                | Minimum 2kw solar PV system with                                            |