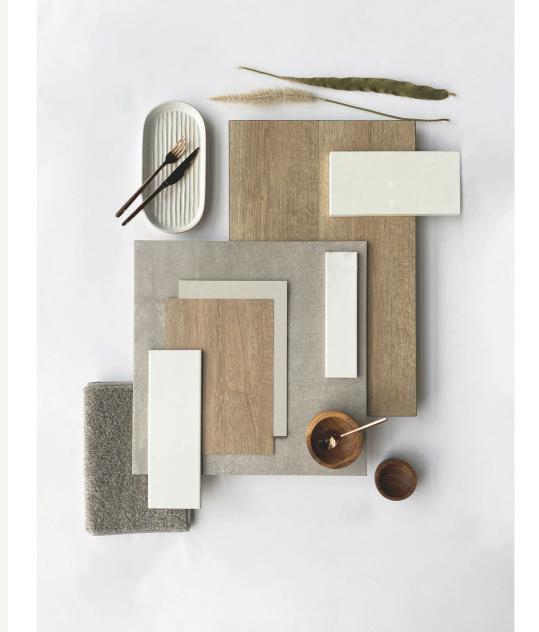

r>substitute any items with equivalent products |
|                | at anytime. Please note that various items<br>that may be displayed in our homes may not<br>be included in our standard specifications.                                               |



Internal Inclusions

Mode Colour Scheme

## Option 1. Mode



Timber Laminate Flooring
Light Timberlook



Carpet
Light Grey (100% Polyester)



Mineral Surface Benchtops

Kitchen, Bathroom, Ensuite
20mm Edge - Light Grey



Kitchen Overhead Cabinetry
Light Timberlook



Kitchen Base Cabinetry
Light Grey



Bathroom & Ensuite Base
Cabinetry
Light Timberlook



Walls Tiles

Kitchen - White (Refer to plan for sizing)



Wall Tiles

Laundry - White (Refer to plan for sizing)



Wet Area Floor & Wall Tiles

Medium Grey



Paint Colour
White



Mode.

A light and soothing sanctuary.



### Option 1. Mode Designer basins & tapware Full floating laminate cabinets 20mm mineral surface benchtop Oversized floor tiles Artist Impression: Images used are for colour reference and material finish only, please refer to contract drawings. Note: Render based on an Inverloch design.

Internal Inclusions

Luxe Colour Scheme

### Option 2. Luxe



Timber Laminate Flooring

Dark Timberlook



Carpet

Medium/Dark Grey (100% Polyester)



Mineral Surface Benchtops

Kitchen, Bathroom, Ensuite 20mm Edge - White



Kitchen Overhead Cabinetry

Dark Timberlook



Kitchen Base Cabinetry

Light Grey



Bathroom & Ensuite Base Cabinetry

Dark Timberlook



Wall Tiles

Kitchen - White (Refer to plan for sizing)



Wall Tiles

Laundry - White (Refer to pla