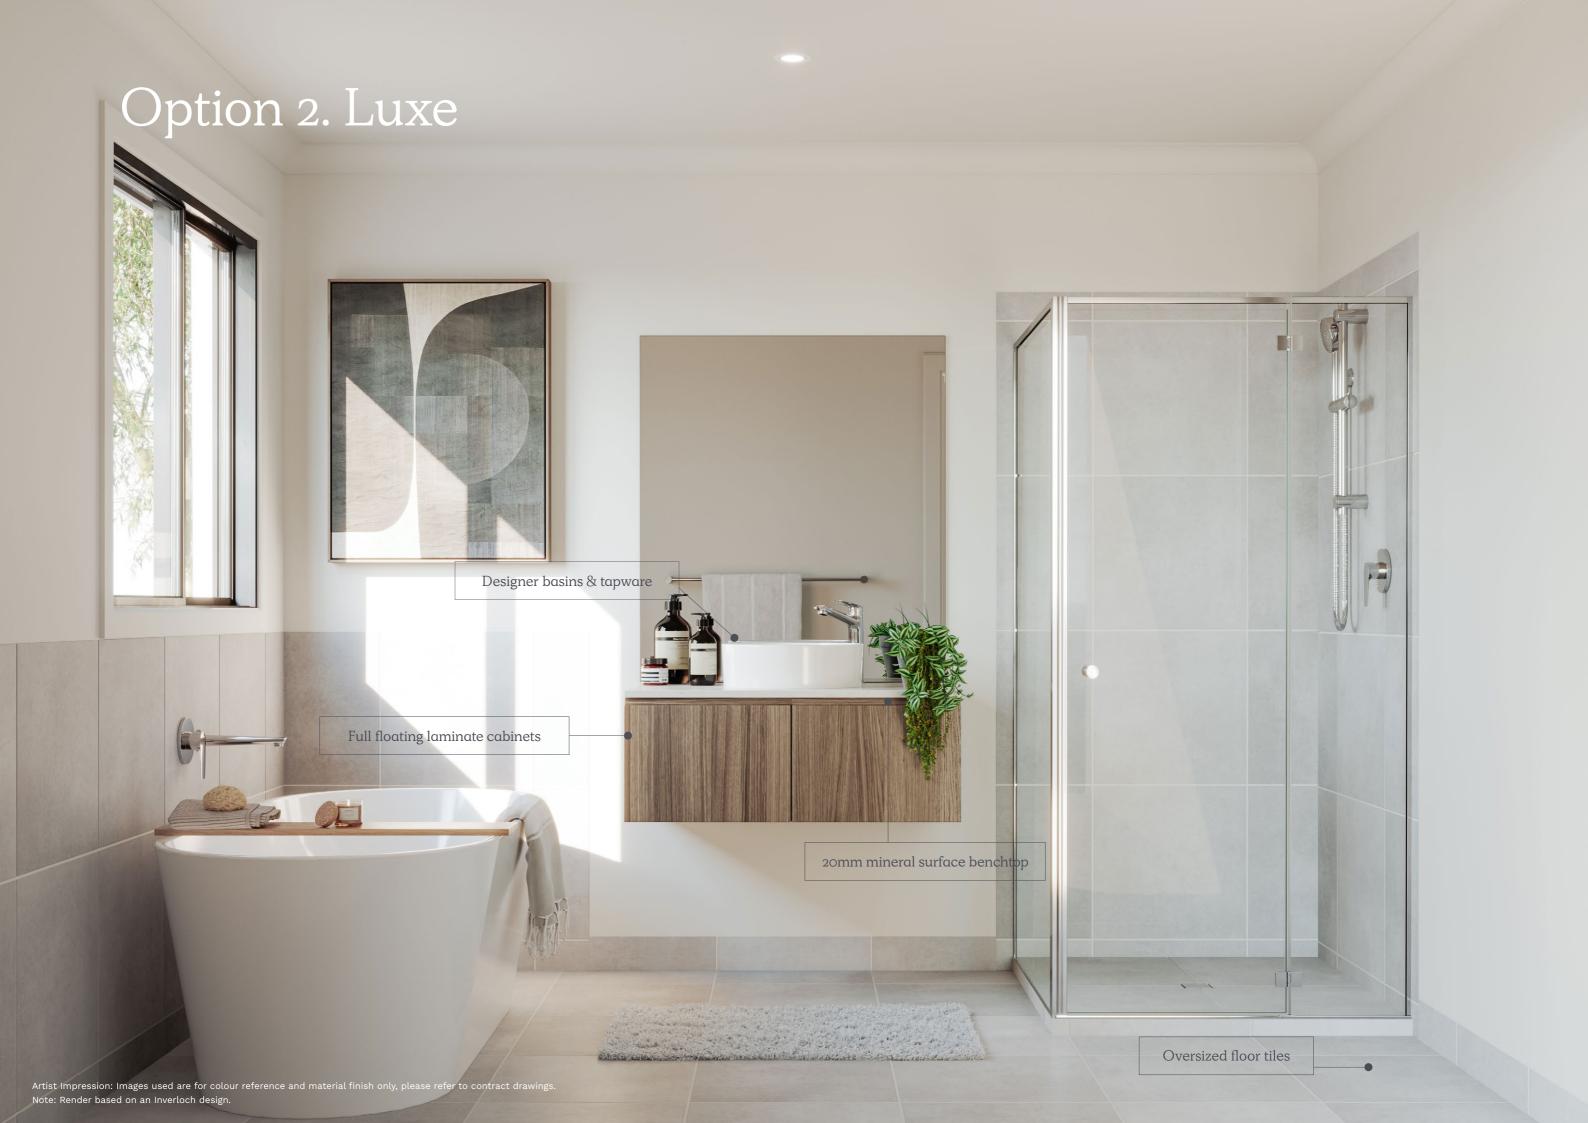

| Heating Panels          | Heating panels to all bedrooms and secon living (floorplan specific)        |
|-------------------------|-----------------------------------------------------------------------------|
| Cooling System          | Reverse cycle split system to main living (unit size is floorplan specific) |
|                         |                                                                             |
| Toilets                 |                                                                             |
| Toilet Suite            | Dual flush cisterns with vitreous china par                                 |
| Toilet Roll             | Toilet roll holders                                                         |
| Basin                   | Wall mounted basin with mirror to powder room (floorplan specific)          |
| Bathroom and Ensuite    |                                                                             |
| Cabinetry               | Laminate cabinets                                                           |
| Benchtops               | 20mm mineral surface benchtops                                              |
| Basin/Tapware           | Vitreous china designer basins with chrome flick mixers                     |
| Bath                    | Freestanding bath with chrome outlet and tap set (floorplan specific)       |
| Mirror                  | Polished edge mirrors<br>(size is width of vanities)                        |
| Shower Base             | Tiled shower base                                                           |
| Shower Screen           | Framed pivot door screen to all showers                                     |
| Shower Outlet           | Wall mounted shower on rail with chrome mixer                               |
| Towel Holder            | Double towel rail holder or 2no. hooks (floorplan specific)                 |
| Handles                 | Finger pull cabinetry and doors to bathroom/ ensuite (where applicable)     |
|                         |                                                                             |
| Australian Made Kitchen | 20                                                                          |
| Benchtops Doors/Drawers | 20mm mineral surface benchtops  Laminate panels and doors                   |
| Overhead Cupboards      | Overhead cupboards above kitchen                                            |
|                         | including feature open shelf                                                |
| Sink                    | Stainless steel sink with chrome mixer                                      |
| Handles                 | Finger pull cabinetry and doors to kitchen (where applicable)               |
| Solar                   |                                                                             |
| Solar PV                | Minimum 2kw solar PV system with                                            |