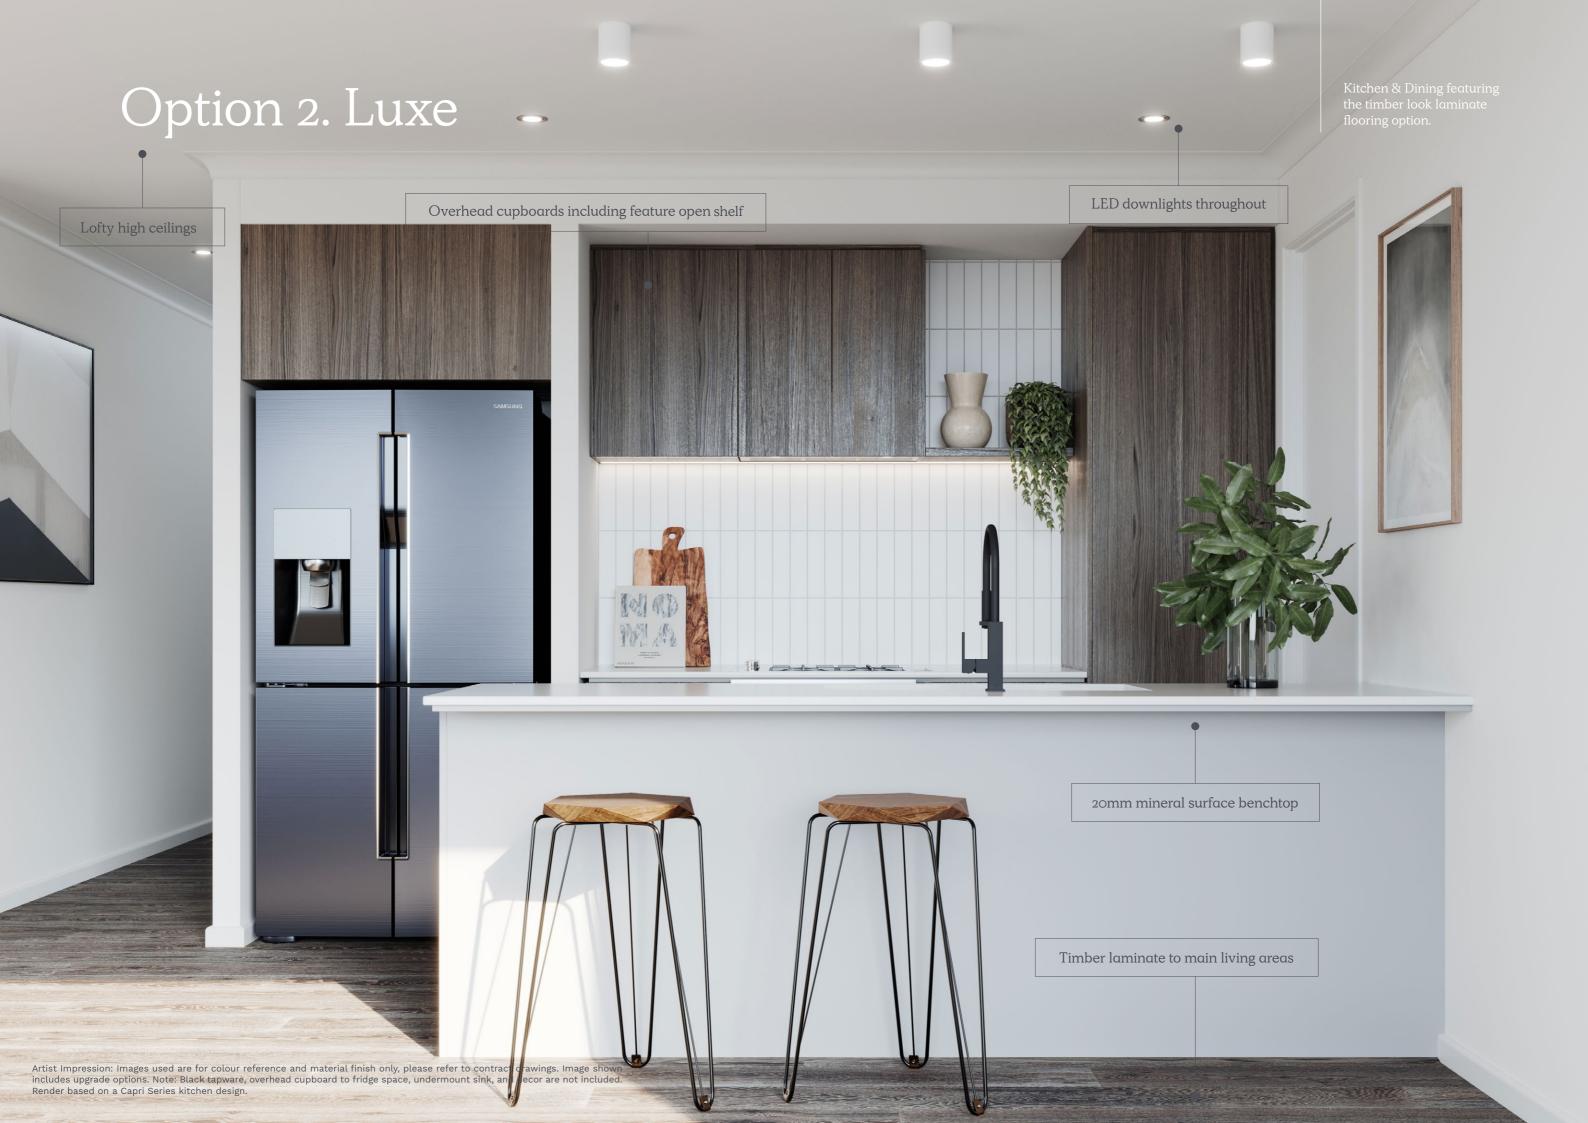

| External Walls  Ceiling Cavity  Insulation wool to ceiling cavity of living areas  Hot Water System  Electrical storage hot water unit  Garage  Garage Door  Panel lift garage door with 2 hand held and 1 wall mounted remote control  Stoircose  Stairs  MDF treads and risers with carpet (floorplan specific)  Doors / Furniture  Entry  Solid core door with digital entrance lock Internal  Flush panel doors with satin chrome passage handles and air cushioned door stops. Ensuite & laundry door is floorplan specific. (refer to contract plans)  Robes  Chrome knob to robe cupboards  Skirting / Architroves  Mouldings  67mm x 18mm primed MDF skirting and architraves  Wet Area  Tiled skirting 100mm to wet areas  Shelving  Robes  1 x melamine shelf with chrome hanging rase.  Linen  3 x melamine shelves  Pantry  4 x melamine shelves  Electrical  Safety Switches  Safety switches (residual current devices)  Smoke Detector(s)  Direct wired smoke detectors  Internal Light Points  LED downlights to home (as per plan)  External Light Points  External Lights  1 x rear flood light  Exhaust Fans  Exhaust fans to areas with no openable window  Power Points  1 x double powerpoint to each room (refer to electrical plans)  TV/Phone Point  1 x television and phone point (refer to electrical plans)                                                                                                                                                                                                                                                                                                                                                                                                                                                                                                                                                                                                                                                                                                                                                                                       | Wrap                                                                                 | Sisalation wall wrap                                                                                                                                                                                                                    |
|--------------------------------------------------------------------------------------------------------------------------------------------------------------------------------------------------------------------------------------------------------------------------------------------------------------------------------------------------------------------------------------------------------------------------------------------------------------------------------------------------------------------------------------------------------------------------------------------------------------------------------------------------------------------------------------------------------------------------------------------------------------------------------------------------------------------------------------------------------------------------------------------------------------------------------------------------------------------------------------------------------------------------------------------------------------------------------------------------------------------------------------------------------------------------------------------------------------------------------------------------------------------------------------------------------------------------------------------------------------------------------------------------------------------------------------------------------------------------------------------------------------------------------------------------------------------------------------------------------------------------------------------------------------------------------------------------------------------------------------------------------------------------------------------------------------------------------------------------------------------------------------------------------------------------------------------------------------------------------------------------------------------------------------------------------------------------------------------------------------------------------|--------------------------------------------------------------------------------------|-----------------------------------------------------------------------------------------------------------------------------------------------------------------------------------------------------------------------------------------|
| Ceiling Cavity  Insulation wool to ceiling cavity of living areas  Hot Water System  Electrical storage hot water unit  Garage  Garage Door  Panel lift garage door with 2 hand held and 1 wall mounted remote control  Staircase  Stairs  MDF treads and risers with carpet (floorplan specific)  Doors / Furniture  Entry  Solid core door with digital entrance lock Internal  Flush panel doors with satin chrome passage handles and air cushioned door stops. Ensuite & laundry door is floorplan specific. (refer to contract plans)  Robes  Chrome knob to robe cupboards  Skirting / Architraves  Mouldings  67mm x 18mm primed MDF skirting and architraves  Wet Area  Tiled skirting 100mm to wet areas  Shelving  Robes  1 x melamine shelf with chrome hanging read to the shelf with chrome hanging read t | External Walls                                                                       | <u>'</u>                                                                                                                                                                                                                                |
| Garage Garage Door  Panel lift garage door with 2 hand held and 1 wall mounted remote control  Stairs  MDF treads and risers with carpet (floorplan specific)  Doors / Furniture  Entry  Solid core door with digital entrance lock  Internal  Flush panel doors with satin chrome passage handles and air cushioned door stops. Ensuite & laundry door is floorplan specific, (refer to contract plans)  Robes  Chrome knob to robe cupboards  Skirting / Architraves  Mouldings  67mm x 18mm primed MDF skirting and architraves  Wet Area  Tiled skirting 100mm to wet areas  Shelving  Robes  1 x melamine shelf with chrome hanging rather and the shelves  Linen  3 x melamine shelves  Pantry  4 x melamine shelves  Electrical  Safety Switches  Safety switches (residual current devices)  Smoke Detector(s)  Direct wired smoke detectors  Internal Light Points  LED downlights to home (as per plan)  External Lights  1 x rear flood light  Exhaust Fans  Exhaust fans to areas with no openable window  Power Points  1 x double powerpoint to each room (refer to electrical plans)  TV/Phone Point  1 x data point  1 x data point                                                                                                                                                                                                                                                                                                                                                                                                                                                                                                                                                                                                                                                                                                                                                                                                                                                                                                                                                                            | Ceiling Cavity                                                                       | Insulation wool to ceiling cavity of living                                                                                                                                                                                             |
| Garage Door  Panel lift garage door with 2 hand held and 1 wall mounted remote control  Stairs  MDF treads and risers with carpet (floorplan specific)  Doors / Furniture  Entry  Solid core door with digital entrance lock Internal  Flush panel doors with satin chrome passage handles and air cushioned door stops. Ensuite & laundry door is floorplan specific. (refer to contract plans)  Robes  Chrome knob to robe cupboards  Skiriting / Architraves  Mouldings  67mm x 18mm primed MDF skirting and architraves  Wet Area  Tiled skirting 100mm to wet areas  Shelving  Robes  1 x melamine shelf with chrome hanging radical stream of the shelf with chrome hang |                                                                                      | Electrical storage hot water unit                                                                                                                                                                                                       |
| Stairs MDF treads and risers with carpet (floorplan specific)  Doors / Furniture  Entry Solid core door with digital entrance lock Internal Flush panel doors with satin chrome passage handles and air cushioned door stops. Ensuite & laundry door is floorplan specific. (refer to contract plans)  Robes Chrome knob to robe cupboards  Skirting / Architroves  Mouldings 67mm x 18mm primed MDF skirting and architraves  Wet Area Tiled skirting 100mm to wet areas  Shelving  Robes 1 x melamine shelf with chrome hanging ra  Linen 3 x melamine shelves  Pantry 4 x melamine shelves  Electrical  Safety Switches Safety switches (residual current devices)  Smoke Detector(s) Direct wired smoke detectors  Internal Light Points LED downlights to home (as per plan)  External Lights 1 x rear flood light  Exhaust Fans Exhaust fans to areas with no openable window  Power Points 1 x double powerpoint to each room (refer to electrical plans)  TV/Phone Point 1 x data point                                                                                                                                                                                                                                                                                                                                                                                                                                                                                                                                                                                                                                                                                                                                                                                                                                                                                                                                                                                                                                                                                                                                | Garage                                                                               |                                                                                                                                                                                                                                         |
| (floorplan specific)  Doors / Furniture  Entry Solid core door with digital entrance lock Internal Flush panel doors with satin chrome passage handles and air cushioned door stops. Ensuite & laundry door is floorplan specific. (refer to contract plans)  Robes Chrome knob to robe cupboards  Skirting / Architraves  Mouldings 67mm x 18mm primed MDF skirting and architraves  Wet Area Tiled skirting 100mm to wet areas  Shelving  Robes 1 x melamine shelf with chrome hanging rather shelves  Linen 3 x melamine shelves  Electrical  Safety Switches Safety switches (residual current devices)  Smoke Detector(s) Direct wired smoke detectors  Internal Light Points LED downlights to home (as per plan)  External Lights 1 x rear flood light  Exhaust Fans Exhaust fans to areas with no openable window  Power Points 1 x double powerpoint to each room (refer to electrical plans)  TV/Phone Point 1 x data point                                                                                                                                                                                                                                                                                                                                                                                                                                                                                                                                                                                                                                                                                                                                                                                                                                                                                                                                                                                                                                                                                                                                                                                          | Garage Door                                                                          |                                                                                                                                                                                                                                         |
| (floorplan specific)  Doors / Furniture  Entry Solid core door with digital entrance lock Internal Flush panel doors with satin chrome passage handles and air cushioned door stops. Ensuite & laundry door is floorplan specific. (refer to contract plans)  Robes Chrome knob to robe cupboards  Skirting / Architraves  Mouldings 67mm x 18mm primed MDF skirting and architraves  Wet Area Tiled skirting 100mm to wet areas  Shelving  Robes 1 x melamine shelf with chrome hanging rather shelves  Linen 3 x melamine shelves  Electrical  Safety Switches Safety switches (residual current devices)  Smoke Detector(s) Direct wired smoke detectors  Internal Light Points LED downlights to home (as per plan)  External Lights 1 x rear flood light  Exhaust Fans Exhaust fans to areas with no openable window  Power Points 1 x double powerpoint to each room (refer to electrical plans)  TV/Phone Point 1 x data point                                                                                                                                                                                                                                                                                                                                                                                                                                                                                                                                                                                                                                                                                                                                                                                                                                                                                                                                                                                                                                                                                                                                                                                          | Staircase                                                                            |                                                                                                                                                                                                                                         |
| Flush panel doors with satin chrome passage handles and air cushioned door stops. Ensuite & laundry door is floorplan specific. (refer to contract plans)    Robes   Chrome knob to robe cupboards                                                                                                                                                                                                                                                                                                                                                                                                                                                                                                                                                                                                                                                                                                                                                                                                                                                                                                                                                                                                                                                                                                                                                                                                                                                                                                                                                                                                                                                                                                                                                                                                                                                                                                                                                                                                                                                                                                                             | Stairs                                                                               | •                                                                                                                                                                                                                                       |
| Flush panel doors with satin chrome passage handles and air cushioned door stops. Ensuite & laundry door is floorplan specific. (refer to contract plans)  Robes Chrome knob to robe cupboards  Skirting / Architraves  Mouldings 67mm x 18mm primed MDF skirting and architraves  Wet Area Tiled skirting 100mm to wet areas  Shelving  Robes 1 x melamine shelf with chrome hanging rational shelves  Linen 3 x melamine shelves  Pantry 4 x melamine shelves  Electrical  Safety Switches Safety switches (residual current devices)  Smoke Detector(s) Direct wired smoke detectors  Internal Light Points LED downlights to home (as per plan)  External Lights 1 x rear flood light  Exhaust Fans Exhaust fans to areas with no openable window  Power Points 1 x double powerpoint to each room (refer to electrical plans)  TV/Phone Point 1 x television and phone point (refer to electrical plans)  Data Point 1 x data point                                                                                                                                                                                                                                                                                                                                                                                                                                                                                                                                                                                                                                                                                                                                                                                                                                                                                                                                                                                                                                                                                                                                                                                       | Doors / Furniture                                                                    |                                                                                                                                                                                                                                         |
| passage handles and air cushioned door stops. Ensuite & laundry door is floorplan specific. (refer to contract plans)  Robes Chrome knob to robe cupboards  Skirting / Architraves  Mouldings 67mm x 18mm primed MDF skirting and architraves  Wet Area Tiled skirting 100mm to wet areas  Shelving  Robes 1 x melamine shelf with chrome hanging rather shelves  Linen 3 x melamine shelves  Pantry 4 x melamine shelves  Electrical  Safety Switches Safety switches (residual current devices)  Smoke Detector(s) Direct wired smoke detectors  Internal Light Points LED downlights to home (as per plan)  External Lights 1 x rear flood light  Exhaust Fans Exhaust fans to areas with no openable window  Power Points 1 x double powerpoint to each room (refer to electrical plans)  TV/Phone Point 1 x television and phone point (refer to electrical plans)  Data Point 1 x data point                                                                                                                                                                                                                                                                                                                                                                                                                                                                                                                                                                                                                                                                                                                                                                                                                                                                                                                                                                                                                                                                                                                                                                                                                             | Entry                                                                                | Solid core door with digital entrance lock                                                                                                                                                                                              |
| Mouldings 67mm x 18mm primed MDF skirting and architraves  Wet Area Tiled skirting 100mm to wet areas  Shelving  Robes 1 x melamine shelf with chrome hanging rations and architraves  Linen 3 x melamine shelves  Pantry 4 x melamine shelves  Electrical  Safety Switches Safety switches (residual current devices)  Smoke Detector(s) Direct wired smoke detectors  Internal Light Points LED downlights to home (as per plan)  External Lights 1 x rear flood light  Exhaust Fans Exhaust fans to areas with no openable window  Power Points 1 x double powerpoint to each room (refer to electrical plans)  TV/Phone Point 1 x data point  1 x data point                                                                                                                                                                                                                                                                                                                                                                                                                                                                                                                                                                                                                                                                                                                                                                                                                                                                                                                                                                                                                                                                                                                                                                                                                                                                                                                                                                                                                                                               | Internal                                                                             | passage handles and air cushioned door stops. Ensuite & laundry door is                                                                                                                                                                 |
| Mouldings 67mm x 18mm primed MDF skirting and architraves Wet Area Tiled skirting 100mm to wet areas  Shelving Robes 1 x melamine shelf with chrome hanging rathing Linen 3 x melamine shelves Pantry 4 x melamine shelves  Electrical  Safety Switches Safety switches (residual current devices) Smoke Detector(s) Direct wired smoke detectors Internal Light Points LED downlights to home (as per plan)  External Lights 1 x rear flood light  Exhaust Fans Exhaust fans to areas with no openable window  Power Points 1 x double powerpoint to each room (refer to electrical plans)  TV/Phone Point 1 x data point  1 x data point                                                                                                                                                                                                                                                                                                                                                                                                                                                                                                                                                                                                                                                                                                                                                                                                                                                                                                                                                                                                                                                                                                                                                                                                                                                                                                                                                                                                                                                                                     | Robes                                                                                | Chrome knob to robe cupboards                                                                                                                                                                                                           |
| Robes 1 x melamine shelf with chrome hanging ra  Linen 3 x melamine shelves  Pantry 4 x melamine shelves  Electrical  Safety Switches Safety switches (residual current devices)  Smoke Detector(s) Direct wired smoke detectors  Internal Light Points LED downlights to home (as per plan)  External Lights 1 x rear flood light  Exhaust Fans Exhaust fans to areas with no openable window  Power Points 1 x double powerpoint to each room (refer to electrical plans)  TV/Phone Point 1 x television and phone point (refer to electrical plans)  Data Point 1 x data point                                                                                                                                                                                                                                                                                                                                                                                                                                                                                                                                                                                                                                                                                                                                                                                                                                                                                                                                                                                                                                                                                                                                                                                                                                                                                                                                                                                                                                                                                                                                              |                                                                                      | ,                                                                                                                                                                                                                                       |
| Robes  1 x melamine shelf with chrome hanging ra  Linen  3 x melamine shelves  Pantry  4 x melamine shelves  Electrical  Safety Switches  Safety switches (residual current devices)  Smoke Detector(s)  Direct wired smoke detectors  Internal Light Points  LED downlights to home (as per plan)  External Lights  1 x rear flood light  Exhaust Fans  Exhaust fans to areas with no openable window  Power Points  1 x double powerpoint to each room (refer to electrical plans)  TV/Phone Point  1 x television and phone point (refer to electrical plans)  Data Point  1 x data point                                                                                                                                                                                                                                                                                                                                                                                                                                                                                                                                                                                                                                                                                                                                                                                                                                                                                                                                                                                                                                                                                                                                                                                                                                                                                                                                                                                                                                                                                                                                   | Wet Area                                                                             | Tiled skirting 100mm to wet areas                                                                                                                                                                                                       |
| Robes  1 x melamine shelf with chrome hanging ra  Linen  3 x melamine shelves  Pantry  4 x melamine shelves  Electrical  Safety Switches  Safety switches (residual current devices)  Smoke Detector(s)  Direct wired smoke detectors  Internal Light Points  LED downlights to home (as per plan)  External Lights  1 x rear flood light  Exhaust Fans  Exhaust fans to areas with no openable window  Power Points  1 x double powerpoint to each room (refer to electrical plans)  TV/Phone Point  1 x television and phone point (refer to electrical plans)  Data Point  1 x data point                                                                                                                                                                                                                                                                                                                                                                                                                                                                                                                                                                                                                                                                                                                                                                                                                                                                                                                                                                                                                                                                                                                                                                                                                                                                                                                                                                                                                                                                                                                                   |                                                                                      |                                                                                                                                                                                                                                         |
| Linen 3 x melamine shelves  Pantry 4 x melamine shelves  Electrical  Safety Switches Safety switches (residual current devices)  Smoke Detector(s) Direct wired smoke detectors  Internal Light Points LED downlights to home (as per plan)  External Lights 1 x rear flood light  Exhaust Fans Exhaust fans to areas with no openable window  Power Points 1 x double powerpoint to each room (refer to electrical plans)  TV/Phone Point 1 x television and phone point (refer to electrical plans)  Data Point 1 x data point                                                                                                                                                                                                                                                                                                                                                                                                                                                                                                                                                                                                                                                                                                                                                                                                                                                                                                                                                                                                                                                                                                                                                                                                                                                                                                                                                                                                                                                                                                                                                                                               | Shelving                                                                             |                                                                                                                                                                                                                                         |
| Pantry 4 x melamine shelves  Electrical  Safety Switches Safety switches (residual current devices)  Smoke Detector(s) Direct wired smoke detectors  Internal Light Points LED downlights to home (as per plan)  External Lights 1 x rear flood light  Exhaust Fans Exhaust fans to areas with no openable window  Power Points 1 x double powerpoint to each room (refer to electrical plans)  TV/Phone Point 1 x television and phone point (refer to electrical plans)  Data Point 1 x data point                                                                                                                                                                                                                                                                                                                                                                                                                                                                                                                                                                                                                                                                                                                                                                                                                                                                                                                                                                                                                                                                                                                                                                                                                                                                                                                                                                                                                                                                                                                                                                                                                           | Robes                                                                                |                                                                                                                                                                                                                                         |
| Electrical  Safety Switches Safety switches (residual current devices)  Smoke Detector(s) Direct wired smoke detectors  Internal Light Points LED downlights to home (as per plan)  External Lights 1 x rear flood light  Exhaust Fans Exhaust fans to areas with no openable window  Power Points 1 x double powerpoint to each room (refer to electrical plans)  TV/Phone Point 1 x television and phone point (refer to electrical plans)  Data Point 1 x data point                                                                                                                                                                                                                                                                                                                                                                                                                                                                                                                                                                                                                                                                                                                                                                                                                                                                                                                                                                                                                                                                                                                                                                                                                                                                                                                                                                                                                                                                                                                                                                                                                                                        |                                                                                      |                                                                                                                                                                                                                                         |
| Safety Switches Safety switches (residual current devices) Smoke Detector(s) Direct wired smoke detectors Internal Light Points LED downlights to home (as per plan)  External Lights 1 x rear flood light  Exhaust Fans Exhaust fans to areas with no openable window  Power Points 1 x double powerpoint to each room (refer to electrical plans)  TV/Phone Point 1 x television and phone point (refer to electrical plans)  Data Point 1 x data point                                                                                                                                                                                                                                                                                                                                                                                                                                                                                                                                                                                                                                                                                                                                                                                                                                                                                                                                                                                                                                                                                                                                                                                                                                                                                                                                                                                                                                                                                                                                                                                                                                                                      | Pantry                                                                               | 4 x melamine shelves                                                                                                                                                                                                                    |
| Smoke Detector(s)  Direct wired smoke detectors  Internal Light Points  LED downlights to home (as per plan)  External Lights  1 x rear flood light  Exhaust Fans  Exhaust fans to areas with no openable window  Power Points  1 x double powerpoint to each room (refer to electrical plans)  TV/Phone Point  1 x television and phone point (refer to electrical plans)  Data Point  1 x data point                                                                                                                                                                                                                                                                                                                                                                                                                                                                                                                                                                                                                                                                                                                                                                                                                                                                                                                                                                                                                                                                                                                                                                                                                                                                                                                                                                                                                                                                                                                                                                                                                                                                                                                         |                                                                                      |                                                                                                                                                                                                                                         |
| Internal Light Points  LED downlights to home (as per plan)  External Lights  1 x rear flood light  Exhaust Fans  Exhaust fans to areas with no openable window  Power Points  1 x double powerpoint to each room (refer to electrical plans)  TV/Phone Point  1 x television and phone point (refer to electrical plans)  Data Point  1 x data point                                                                                                                                                                                                                                                                                                                                                                                                                                                                                                                                                                                                                                                                                                                                                                                                                                                                                                                                                                                                                                                                                                                                                                                                                                                                                                                                                                                                                                                                                                                                                                                                                                                                                                                                                                          | Electrical                                                                           |                                                                                                                                                                                                                                         |
| External Lights  1 x rear flood light  Exhaust Fans  Exhaust fans to areas with no openable window  Power Points  1 x double powerpoint to each room (refer to electrical plans)  TV/Phone Point  1 x television and phone point (refer to electrical plans)  Data Point  1 x data point                                                                                                                                                                                                                                                                                                                                                                                                                                                                                                                                                                                                                                                                                                                                                                                                                                                                                                                                                                                                                                                                                                                                                                                                                                                                                                                                                                                                                                                                                                                                                                                                                                                                                                                                                                                                                                       |                                                                                      | Safety switches (residual current devices)                                                                                                                                                                                              |
| Exhaust Fans  Exhaust fans to areas with no openable window  Power Points  1 x double powerpoint to each room (refer to electrical plans)  TV/Phone Point  1 x television and phone point (refer to electrical plans)  Data Point  1 x data point                                                                                                                                                                                                                                                                                                                                                                                                                                                                                                                                                                                                                                                                                                                                                                                                                                                                                                                                                                                                                                                                                                                                                                                                                                                                                                                                                                                                                                                                                                                                                                                                                                                                                                                                                                                                                                                                              | Safety Switches                                                                      |                                                                                                                                                                                                                                         |
| window  1 x double powerpoint to each room (refer to electrical plans)  TV/Phone Point 1 x television and phone point (refer to electrical plans)  Data Point 1 x data point                                                                                                                                                                                                                                                                                                                                                                                                                                                                                                                                                                                                                                                                                                                                                                                                                                                                                                                                                                                                                                                                                                                                                                                                                                                                                                                                                                                                                                                                                                                                                                                                                                                                                                                                                                                                                                                                                                                                                   | Safety Switches<br>Smoke Detector(s)                                                 | Direct wired smoke detectors                                                                                                                                                                                                            |
| (refer to electrical plans)  TV/Phone Point                                                                                                                                                                                                                                                                                                                                                                                                                                                                                                                                                                                                                                                                                                                                                                                                                                                                                                                                                                                                                                                                                                                                                                                                                                                                                                                                                                                                                                                                                                                                                                                                                                                                                                                                                                                                                                                                                                                                                                                                                                                                                    | Safety Switches<br>Smoke Detector(s)<br>Internal Light Points                        | Direct wired smoke detectors  LED downlights to home (as per plan)                                                                                                                                                                      |
| (refer to electrical plans)  Data Point 1 x data point                                                                                                                                                                                                                                                                                                                                                                                                                                                                                                                                                                                                                                                                                                                                                                                                                                                                                                                                                                                                                                                                                                                                                                                                                                                                                                                                                                                                                                                                                                                                                                                                                                                                                                                                                                                                                                                                                                                                                                                                                                                                         | Safety Switches Smoke Detector(s) Internal Light Points External Lights              | Direct wired smoke detectors  LED downlights to home (as per plan)  1 x rear flood light  Exhaust fans to areas with no openable                                                                                                        |
|                                                                                                                                                                                                                                                                                                                                                                                                                                                                                                                                                                                                                                                                                                                                                                                                                                                                                                                                                                                                                                                                                                                                                                                                                                                                                                                                                                                                                                                                                                                                                                                                                                                                                                                                                                                                                                                                                                                                                                                                                                                                                                                                | Safety Switches Smoke Detector(s) Internal Light Points External Lights Exhaust Fans | Direct wired smoke detectors  LED downlights to home (as per plan)  1 x rear flood light  Exhaust fans to areas with no openable window  1 x double powerpoint to each room                                                             |
|                                                                                                                                                                                                                                                                                                                                                                                                                                                                                                                                                                                                                                                                                                                                                                                                                                                                                                                                                                                                                                                                                                                                                                                                                                                                                                                                                                                                                                                                                                                                                                                                                                                                                                                                                                                                                                                                                                                                                                                                                                                                                                                                | Safety Switches Smoke Detector(s) Internal Light Points External Lights Exhaust Fans | Direct wired smoke detectors  LED downlights to home (as per plan)  1 x rear flood light  Exhaust fans to areas with no openable window  1 x double powerpoint to each room (refer to electrical plans)  1 x television and phone point |

| Heating Panels          | Heating panels to all bedrooms and secon living (floorplan specific)        |
|-------------------------|-----------------------------------------------------------------------------|
| Cooling System          | Reverse cycle split system to main living (unit size is floorplan specific) |
|                         |                                                                             |
| Toilets                 |                                                                             |
| Toilet Suite            | Dual flush cisterns with vitreous china par                                 |
| Toilet Roll             | Toilet roll holders                                                         |
| Basin                   | Wall mounted basin with mirror to powder room (floorplan specific)          |
| Bathroom and Ensuite    |                                                                             |
| Cabinetry               | Laminate cabinets                                                           |
| Benchtops               | 20mm mineral surface benchtops                                              |
| Basin/Tapware           | Vitreous china designer basins with chrome flick mixers                     |
| Bath                    | Freestanding bath with chrome outlet and tap set (floorplan specific)       |
| Mirror                  | Polished edge mirrors<br>(size is width of vanities)                        |
| Shower Base             | Tiled shower base                                                           |
| Shower Screen           | Framed pivot door screen to all showers                                     |
| Shower Outlet           | Wall mounted shower on rail with chrome mixer                               |
| Towel Holder            | Double towel rail holder or 2no. hooks (floorplan specific)                 |
| Handles                 | Finger pull cabinetry and doors to bathroom/ ensuite (where applicable)     |
|                         |                                                                             |
| Australian Made Kitchen | 20                                                                          |
| Benchtops Doors/Drawers | 20mm mineral surface benchtops  Laminate panels and doors                   |
| Overhead Cupboards      | Overhead cupboards above kitchen                                            |
|                         | including feature open shelf                                                |
| Sink                    | Stainless steel sink with chrome mixer                                      |
| Handles                 | Finger pull cabinetry and doors to kitchen (where applicable)               |
| Solar                   |                                                                             |
| Solar PV                | Minimum 2kw solar PV system with                                            |