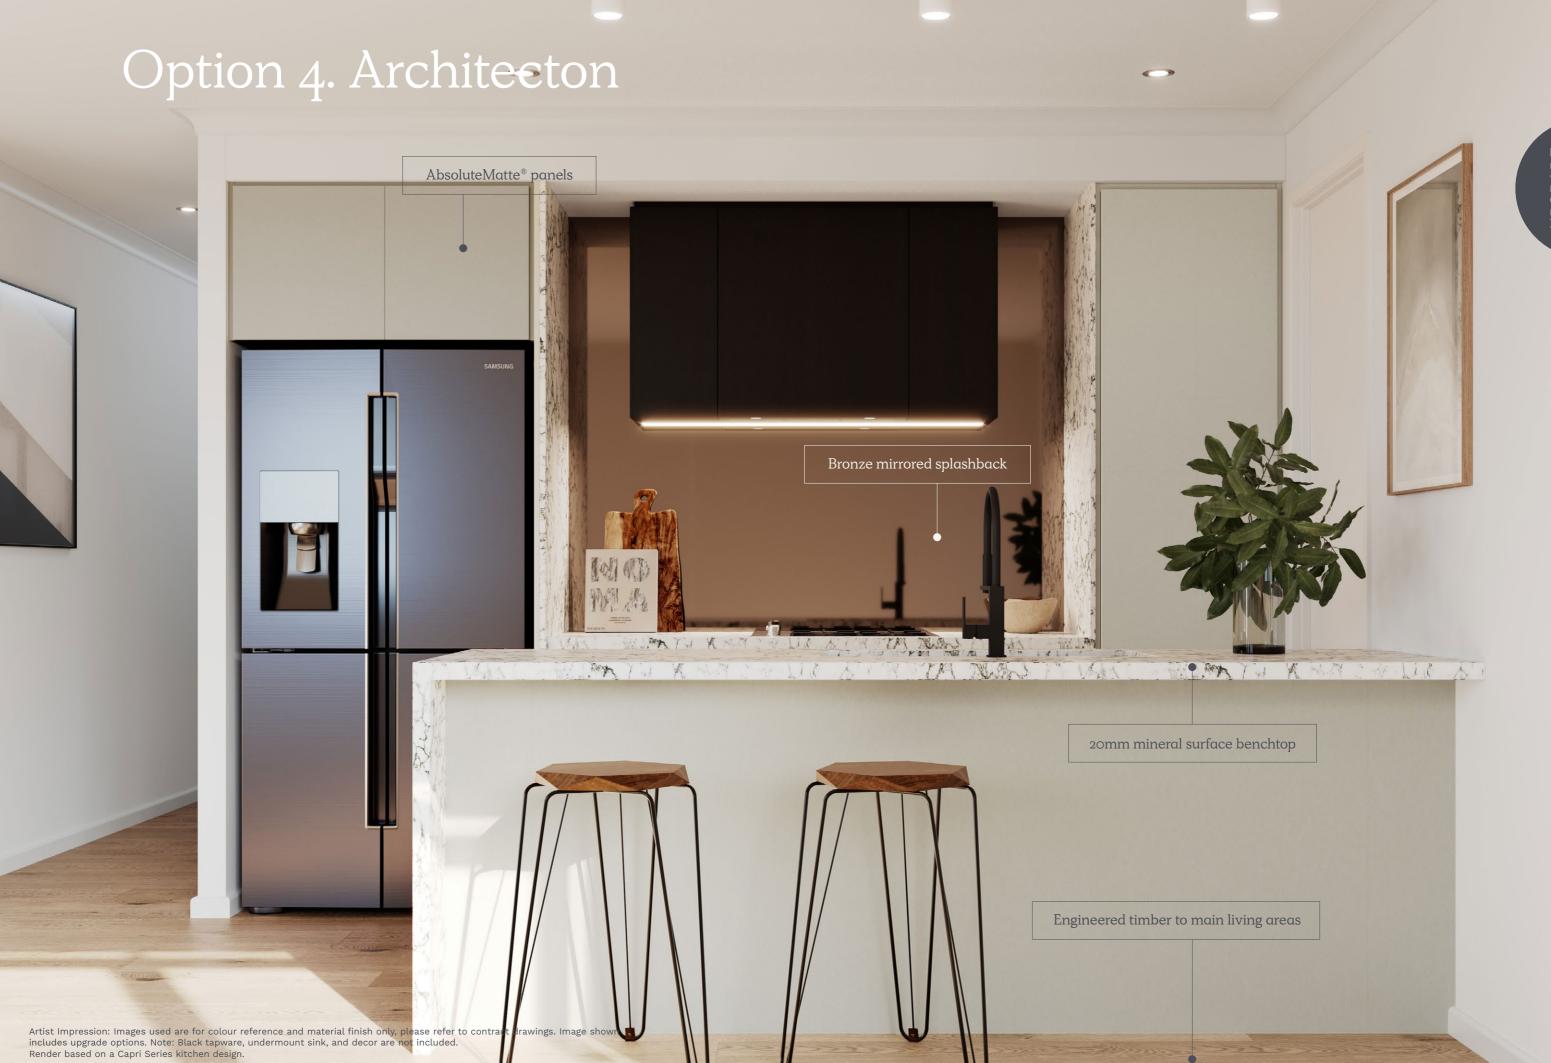

nce and material finish only, please refer to contract drawings. Items shown include upgrade optio Render based on an Invertoch design.

Oversized floor tiles

Upgrade Option (\$19,900 design option) Architecton Colour Scheme

## Option 4. Architecton



Engineered Timber Flooring

Light Timber



Carpet

Medium Grey



Mineral Surface Benchtops

Kitchen, Bathroom, Ensuite 20mm Edge - White Veined



Kitchen Overhead Cabinetry (Rangehood area)

Nuance - Black



Kitchen Base Cabinetry

AbsoluteMatte - Paper Bark



Bathroom & Ensuite Base Cabinetry

Nuance - Black



Kitchen Splashback Mirror

Bronze



Laundry Wall Tiles

White (Refer to plan for sizing)



Wet Area Floor & Wall Tiles

White Lappato (Refer to plan for sizing)



Modern haven of luxurious contrast.



Paint Colour

White





Artist Impression: Images used are for colour reference and material finish only, please refer to contract drawings. Items shown include upgrade opti Render based on an Inverloch design.

## Standard Fittings & Fixtures.

### 01 02 03 04 06 09 07 08 10 12 13





### Standard Kitchen Tapware Inclusions

| 01 | Sink Mixer | Chrome Gooseneck Mixer |  |
|----|------------|------------------------|--|
|    |            |                        |  |

Sink Chrome Double Bowl Sink with Side Drainer

### Standard Bathroom, Ensuite, Powder-room Inclusions

| 03 | Basin Mixer           | Chrome Vessel Mixer              |
|----|-----------------------|----------------------------------|
| 04 | Basin                 | White Round Above Counter basin  |
| 05 | Shower Outlet         | Chrome Shower