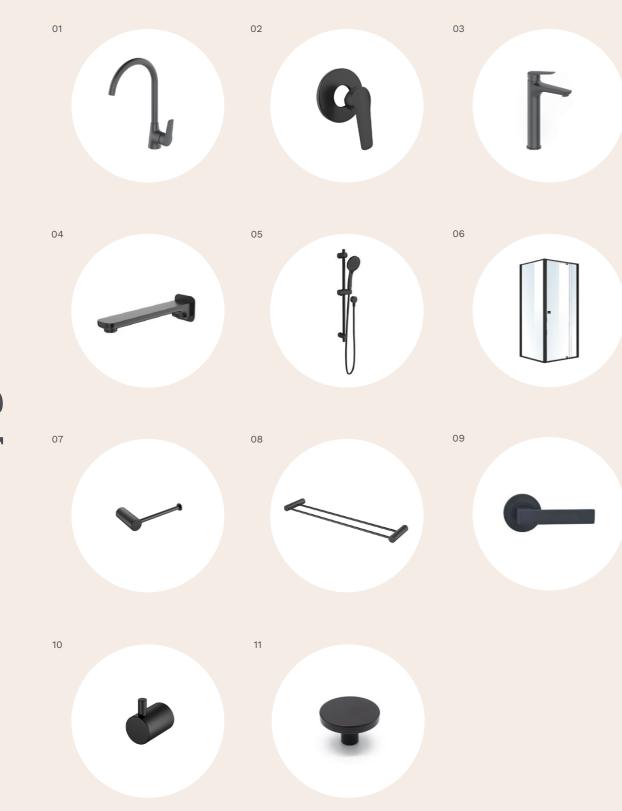

|----|----------------|--------------|
| 15 | Laundry Trough | Freestanding |

### Standard Internal Inclusions

| 16 | Digital Entrance Lock | Black          |
|----|-----------------------|----------------|
| 17 | Internal Door Handle  | Brushed Chrome |
| 18 | Robe/ Linen Handle    | Brushed Chrome |

### Standard Appliance Inclusions

| 19 | Rangehood  | Stainless Steel Fisher & Paykel Concealed Undermount Rangehood |
|----|------------|----------------------------------------------------------------|
| 20 | Cooktop    | Black 600mm Fisher & Paykel Induction Cooktop                  |
| 21 | Oven       | Black 600mm Fisher & Paykel Built-in Oven                      |
| 22 | Dishwasher | Stainless Steel 600mm Fisher & Paykel Underbench Dishwasher    |

# Black Interior Upgrade Pack.



### Standard Black Kitchen Tapware Inclusions

01 Sink Mixer Black Matte Gooseneck Mixer

### Standard Black Bathroom, Ensuite, Powder-room Inclusions

| 02 | Shower and Bath Mixer | Black Matte Vessel Mixer         |
|----|-----------------------|----------------------------------|
| 03 | Basin Mixer           | Black Matte Mixer                |
| 04 | Bath Outlet           | Black Matte Wall Bath Outlet     |
| 05 | Shower Outlet         | Black Matte Shower on Rail       |
| 06 | Framed Shower screen  | Black Matte Framed Shower Screen |
| 07 | Toilet Roll Holder    | Black Matte Toilet Roll Holder   |
| 80 | Towel Rail            | Black Matte 600mm Double         |
|    |                       | Towel Rail                       |

### Standard Black Internal Inclusions

| , | Inter