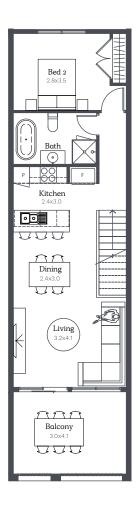

#### Murano 20cr

2

Lot 7812

House Size 19.43sq

NOTE: Floorplan displayed is for illustrative purposes only. Refer to contract plans for orientation, facade and final landscaping layout.

#### Murano 20c

2

Lot 7801

House Size 20.26sq

#### Murano 20r

2

Lot 7810, 7811

House Size 19.54sq

NOTE: Floorplan displayed is for illustrative purposes only. Refer to contract plans for orientation, facade and final landscaping layout.

#### Murano 20

2

Lot 7804, 7807, 8708

House Size 20.12sq

#### Murano 16r

2

2

Lot 7809

House Size 15.62sq

NOTE: Floorplan displayed is for illustrative purposes only. Refer to contract plans for orientation, facade and final landscaping layout.

## Murano 15

2

Lot 7802, 7803, 7805, 7806

House Size 14.96sq