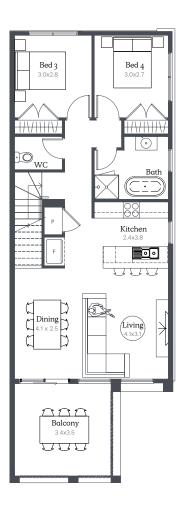

|                            |
| _                          |                            | 1-                         |                            |                            |                            |
|                            |                            |                            |                            |                            |                            |
|                            |                            |                            |                            |                            |                            |
|                            |                            |                            |                            |                            |                            |



#### Murano 20cr





2



Lot 7812

House Size 19.43sq





NOTE: Floorplan displayed is for illustrative purposes only. Refer to contract plans for orientation, facade and final landscaping layout.

#### Murano 20c





2



Lot 7801

House Size 20.26sq





#### Murano 20r





2

Lot 7810, 7811

House Size 19.54sq





NOTE: Floorplan displayed is for illustrative purposes only. Refer to contract plans for orientation, facade and final landscaping layout.

#### Murano 20

2



Lot 7804, 7807, 8708

House Size 20.12sq





#### Murano 16r

2



2

Lot 7809

House Size 15.62sq





NOTE: Floorplan displayed is for illustrative purposes only. Refer to contract plans for orientation, facade and final landscaping layout.

## Murano 15

2



Lot 7802, 7803, 7805, 7806

House Size 14.96sq





#### Inclusions

| General                        |