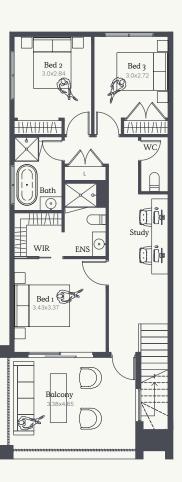

|
|                            |                            |                            |                            |                            |                            |
|                            |                            |                            |                            |                            |                            |
|                            |                            |                            |                            |                            |                            |



#### Murano 20cr





2



Lot 7812

House Size 19.43sq





NOTE: Floorplan displayed is for illustrative purposes only. Refer to contract plans for orientation, facade and final landscaping layout.

#### Murano 20c





2



Lot 7801

House Size 20.26sq





#### Murano 20r





2

Lot 7810, 7811

House Size 19.54sq





NOTE: Floorplan displayed is for illustrative purposes only. Refer to contract plans for orientation, facade and final landscaping layout.

#### Murano 20

2



Lot 7804, 7807, 8708

House Size 20.12sq





#### Murano 16r

2



2

Lot 7809

House Size 15.62sq





NOTE: Floorplan displayed is for illustrative purposes only. Refer to contract plans for orientation, facade and final landscaping layout.

## Murano 15

2



Lot 7802, 7803, 7805, 7806

House Size 14.96sq





#### Inclusions

| General                        |                                                                                                                                                                                            |  |  |
|---------