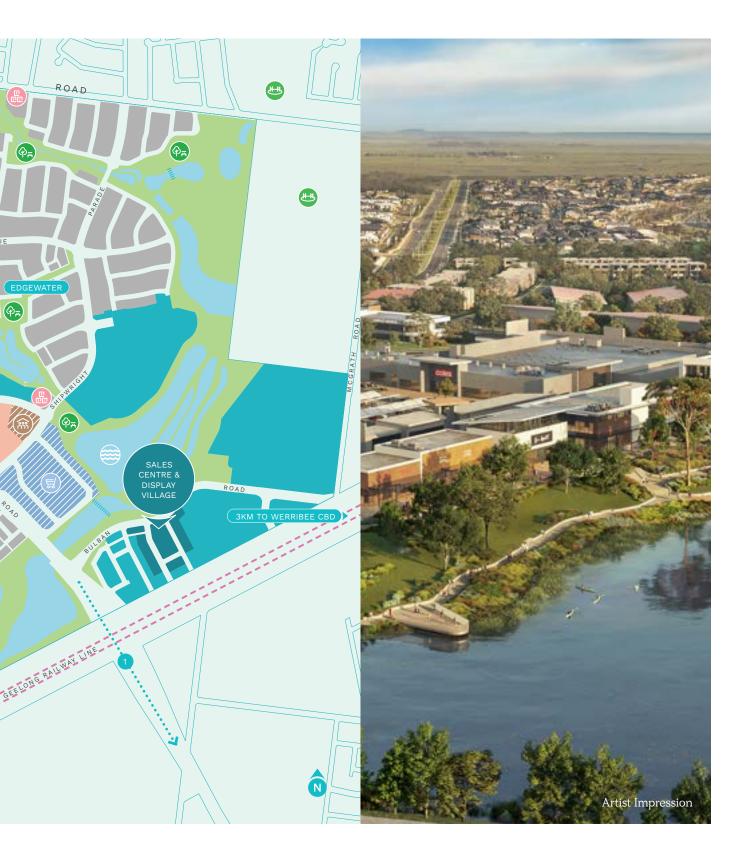

#### Your new lakeside neighbourhood.

This natural neighbourhood surrounded by unique waterways is set to become a destination like no other. It's a place built for community and convenience, where everything you need to live a fulfilling life is within easy reach. From the future waterfront town centre to hectares of lush parkland on your doorstep, Harpley is an exciting neighbourhood rich with opportunity.

4.4km

from Werribee train station

Town Centre with Coles, Liquorland, Dan Murphy's, specialty stores and eateries now open

100 hectares

of the community is dedicated to open space

Education

including two childcare centres, one kindergarten, one catholic primary school, one public primary school, one public secondary and one specialist school

3km

from Werribee's CBD

With such a great list of nearby amenities along with a functional floorplan and architectural façade, you'll love calling Harpley home.

s to the accuracy of the information in this plan nor does Lendlease accept any responsibility for any inaccuracies or omissions. Artists' impressions and images are for ould make their ownenquiries as to the details of the development which may be subject to change without notice. Any information contained in this plan should be read is at April 2024. ^Indicative distances sourced from Google Maps. \* Subject to planning approval.