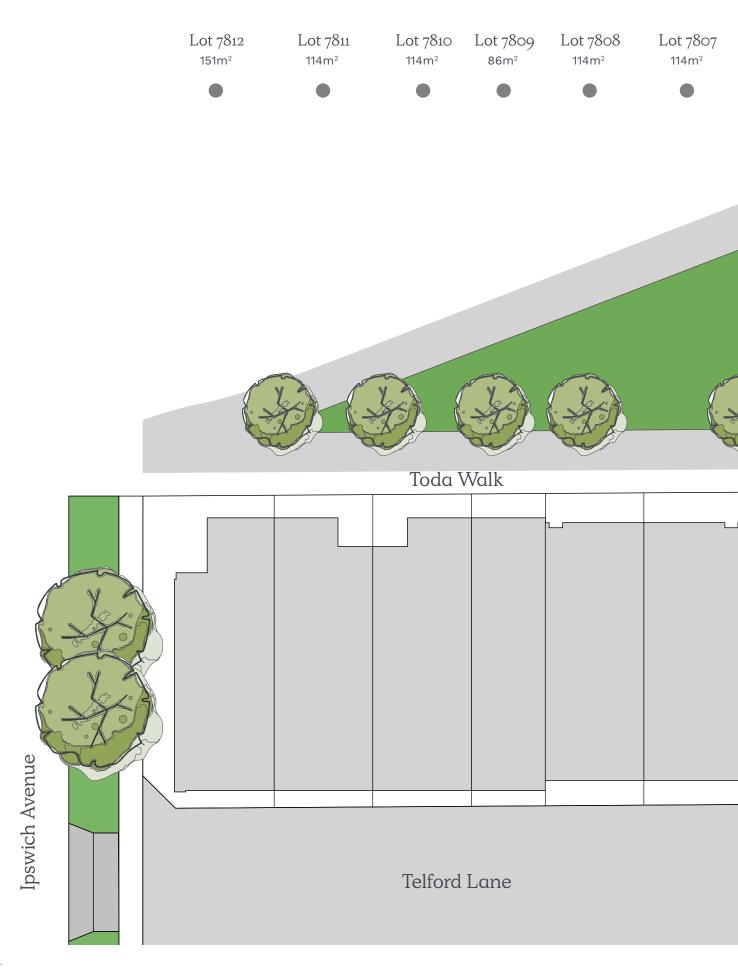

## Choose your design.

We provide you with the freedom to choose between a 2, 3 or 4 bedroom design to find the perfect home that aligns with your lifestyle and budget.

| <b>Lot 7801</b><br>20.26sq | <b>Lot 7802</b><br>14.96sq | <b>Lot 7803</b><br>14.96sq | <b>Lot 7804</b><br>20.12sq | <b>Lot 7805</b><br>14.96sq | <b>Lot 7806</b><br>14.96sq |
|----------------------------|----------------------------|----------------------------|----------------------------|----------------------------|----------------------------|
| ∰ ☐ ⇔<br>3 2 2             |                            | æ                          |                            |                            | 2 2 1                      |
|                            |                            |                            |                            |                            | $\circ$                    |
|                            |                            |                            |                            |                            |                            |
|                            |                            |                            |                            |                            | CODE.                      |
|                            |                            |                            |                            |                            |                            |
|                            |                            |                            |                            |                            |                            |
|                            |                            |                            |                            |                            |                            |
|                            |                            |                            |                            |                            |                            |
|                            |                            |                            |                            |                            |                            |
|                            |                            |                            |                            |                            |                            |
| _                          |                            | 1-                         |                            |                            |                            |
|                            |                            |                            |                            |                            |                            |
|                            |                            |                            |                            |                            |                            |
|                            |                            |                            |                            |                            |                            |

#### Murano 20cr

2

Lot 7812

House Size 19.43sq

NOTE: Floorplan displayed is for illustrative purposes only. Refer to contract plans for orientation, facade and final landscaping layout.

#### Murano 20c

2

Lot 7801

House Size 20.26sq

#### Murano 20r

2

Lot 7810, 7811

House Size 19.54sq

NOTE: Floorplan displayed is for illustrative purposes only. Refer to contract plans for orientation, facade and final landscaping layout.

#### Murano 20

2

Lot 7804, 7807, 8708

House Size 20.12sq

#### Murano 16r

2

2

Lot 7809

House Size 15.62sq

NOTE: Floorplan displayed is for illustrative purposes only. Refer to contract plans for orientation, facade and final landscaping layout.

## Murano 15

2

Lot 7802, 7803, 7805, 7806

House Size 14.96sq