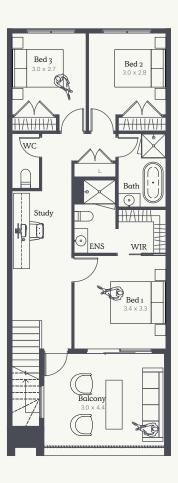

#### Murano 20cr

2

Lot 7812

House Size 19.43sq

NOTE: Floorplan displayed is for illustrative purposes only. Refer to contract plans for orientation, facade and final landscaping layout.

#### Murano 20c

2

Lot 7801

House Size 20.26sq

#### Murano 20r

2

Lot 7810, 7811

House Size 19.54sq

NOTE: Floorplan displayed is for illustrative purposes only. Refer to contract plans for orientation, facade and final landscaping layout.

#### Murano 20

2

Lot 7804, 7807, 8708

House Size 20.12sq

#### Murano 16r

2

2

Lot 7809

House Size 15.62sq

NOTE: Floorplan displayed is for illustrative purposes only. Refer to contract plans for orientation, facade and final landscaping layout.

## Murano 15

2

Lot 7802, 7803, 7805, 7806

House Size 14.96sq