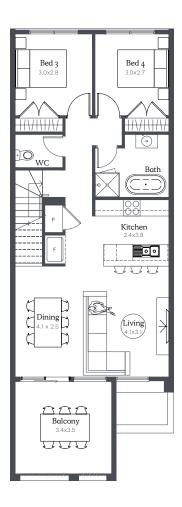

|                            |                            |                            |                            |
|                            |                            |                            |                            |                            |                            |
|                            |                            |                            |                            |                            |                            |



#### Murano 20cr





2



Lot 7812

House Size 19.43sq





NOTE: Floorplan displayed is for illustrative purposes only. Refer to contract plans for orientation, facade and final landscaping layout.

#### Murano 20c





2



Lot 7801

House Size 20.26sq





#### Murano 20r





2

Lot 7810, 7811

House Size 19.54sq





NOTE: Floorplan displayed is for illustrative purposes only. Refer to contract plans for orientation, facade and final landscaping layout.

#### Murano 20

2



Lot 7804, 7807, 8708

House Size 20.12sq





#### Murano 16r

2



2

Lot 7809

House Size 15.62sq





NOTE: Floorplan displayed is for illustrative purposes only. Refer to contract plans for orientation, facade and final landscaping layout.

## Murano 15

2



Lot 7802, 7803, 7805, 7806

House Size 14.96sq





#### Inclusions

| General                        |                                                                                                                                                                                            |  |  |
|--------------------------------|----------------------------------------