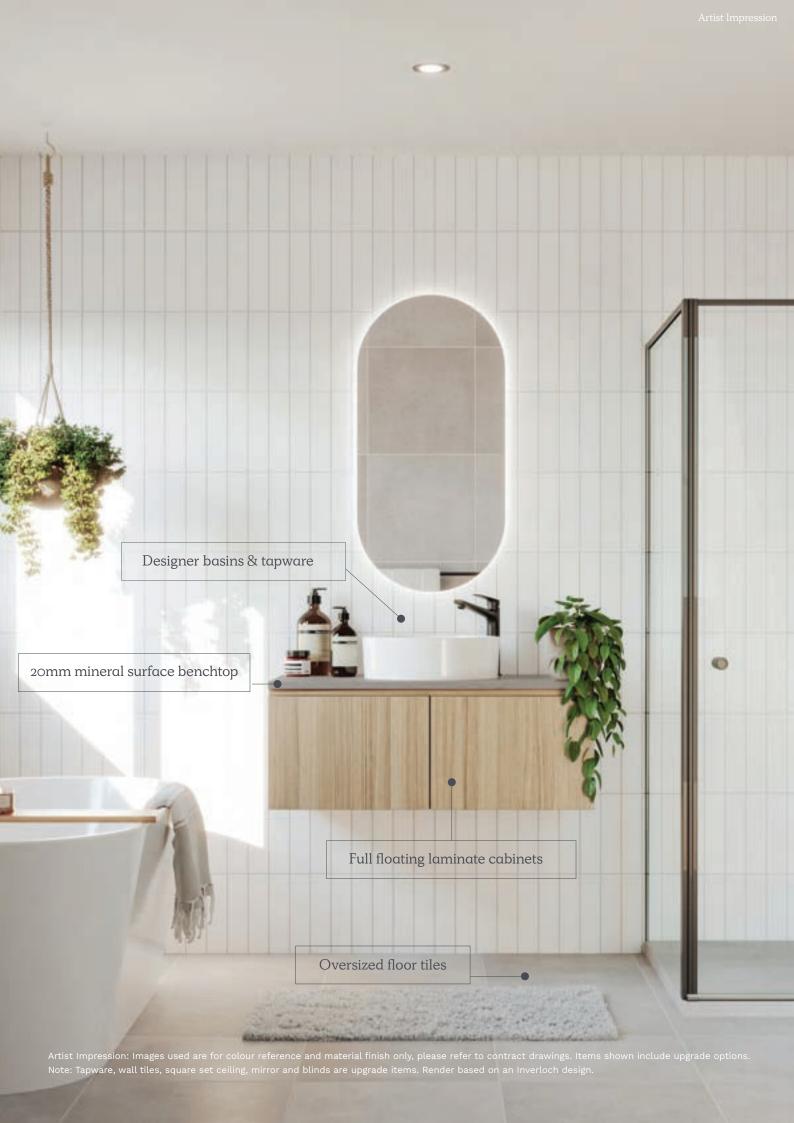

#### Inclusions

| General                        |                                                                                                                                                                                            |  |  |
|--------------------------------|--------------------------------------------------------------------------------------------------------------------------------------------------------------------------------------------|--|--|
| Guarantee                      | 25 year structural guarantee                                                                                                                                                               |  |  |
| Construction                   | Dwelling constructed independently                                                                                                                                                         |  |  |
|                                |                                                                                                                                                                                            |  |  |
| Connections                    |                                                                                                                                                                                            |  |  |
| Taps                           | Garden tap                                                                                                                                                                                 |  |  |
| Stormwater                     | Stormwater drains                                                                                                                                                                          |  |  |
| Sewer                          | Sewer drains                                                                                                                                                                               |  |  |
| Utilities                      | Electricity and water connections                                                                                                                                                          |  |  |
| Fibre Optic                    | Fibre optic provisions (does not include installation of hub or final connections)                                                                                                         |  |  |
| Costs                          | All connections exclude consumer<br>connection fees and utility account<br>opening fees                                                                                                    |  |  |
| Foundations                    |                                                                                                                                                                                            |  |  |
| Site Costs                     | Fixed site costs (includes rock and retaining walls) Note: Retaining walls are included for structural requirements only. Any retaining wall requirements for landscaping are not included |  |  |
| Slab                           | Engineered concrete slab                                                                                                                                                                   |  |  |
|                                |                                                                                                                                                                                            |  |  |
| Framing                        |                                                                                                                                                                                            |  |  |
| Wall Frames                    | Stabilised pine or steel wall frames with lintels and beams                                                                                                                                |  |  |
| Ceiling                        | Engineered designed roof trusses                                                                                                                                                           |  |  |
| Ceilings                       |                                                                                                                                                                                            |  |  |
| Single Storey<br>Double Storey | 2740mm high ceilings<br>2590mm high ceilings to main living<br>and 2440mm to other level                                                                                                   |  |  |
| Plasterwork                    | Cove cornice to entire home                                                                                                                                                                |  |  |
|                                |                                                                                                                                                                                            |  |  |
| Windows                        |                                                                                                                                                                                            |  |  |
| Material                       | Aluminium windows                                                                                                                                                                          |  |  |
| Locks                          | Keyed locks to all windows                                                                                                                                                                 |  |  |
|                                |                                                                                                                                                                                            |  |  |
|                                |                                                                                                                                                                                            |  |  |
| Facade                         |                                                                                                                                                                                            |  |  |
| Facade                         | Facade as noted in approved architectural drawings                                                                                                                                         |  |  |
| External Cladding              |                                                                                                                                                                                            |  |  |
| Cladding                       | VBA compliant cladding                                                                                                                                                                     |  |  |
|                                |                                                                                                                                                                                            |  |  |
| Roof                           |                                                                                                                                                                                            |  |  |
| Roof Materials                 | Metal sheet roofing or concrete roof tiles (floorplan specific)                                                                                                                            |  |  |
|                                | Coloured fascia, gutter, downpipes and cappings                                                                                                                                            |  |  |
|                                |                                                                                                                                                                                            |  |  |

| Heating / Cooling       |                                                                                  | Appliances     |                                                                                                                                                                                                                                                                                                                |
|-------------------------|----------------------------------------------------------------------------------|----------------|----------------------------------------------------------------------------------------------------------------------------------------------------------------------------------------------------------------------------------------------------------------------------------------------------------------|
| Heating Panels          | Heating panels to all bedrooms and second                                        | Oven           | 600mm Fisher & Paykel black built-in over                                                                                                                                                                                                                                                                      |
|                         | living (floorplan specific)                                                      | Cooktop        | 600mm Fisher & Paykel black induction cooktop                                                                                                                                                                                                                                                                  |
| Cooling System          | Reverse cycle split system to main living (unit size is floorplan specific)      | Rangehood      | Fisher & Paykel stainless steel undermount rangehood                                                                                                                                                                                                                                                           |
|                         |                                                                                  | Dishwasher     | 600mm Fisher & Paykel stainless steel dishwasher                                                                                                                                                                                                                                                               |
| Toilets                 |                                                                                  |                |                                                                                                                                                                                                                                                                                                                |
| Toilet Suite            | Dual flush cisterns with vitreous china pan                                      |                |                                                                                                                                                                                                                                                                                                                |
| Toilet Roll             | Toilet roll holders                                                              | Laundry        |                                                                                                                                                                                                                                                                                                                |
| Basin                   | Wall mounted basin with mirror to powder room (floorplan specific)               | Trough         | Freestanding laundry trough with cabinet and chrome mixer                                                                                                                                                                                                                                                      |
| D.1 1D 6                |                                                                                  | Flooring       |                                                                                                                                                                                                                                                                                                                |
| Bathroom and Ensuite    | Lagrinate salainate                                                              | Flooring       | Timber laminate (please refer to standard                                                                                                                                                                                                                                                                      |
| Cabinetry               | Laminate cabinets                                                                |                | floorplan for locations)                                                                                                                                                                                                                                                                                       |
| Benchtops               | 20mm mineral surface benchtops                                                   | Floor Tiles    | Ceramic floor tiles to bathroom, toilet, ensuite and laundry                                                                                                                                                                                                                                                   |
| Basin/Tapware           | Vitreous china designer basins with chrome flick mixers                          | Carpet         | Carpet to remainder<br>(refer to standard plans)                                                                                                                                                                                                                                                               |
| Bath                    | Freestanding bath with chrome outlet and tap set (floorplan specific)            |                |                                                                                                                                                                                                                                                                                                                |
| Mirror                  | Polished edge mirrors<br>(size is width of vanities)                             | Wall Tiles     |                                                                                                                                                                                                                                                                                                                |
| Shower Base             | Tiled shower base                                                                | Kitchen        | Ceramic wall tiles to above kitchen bench including behind feature shelving                                                                                                                                                                                                                                    |
| Shower Screen           | Framed pivot door screen to all showers                                          | Shower         | Ceramic wall tiles to shower walls                                                                                                                                                                                                                                                                             |
| Shower Outlet           | Wall mounted shower on rail with chrome mixer                                    | Bath           | Ceramic wall tiles bath edge to floor                                                                                                                                                                                                                                                                          |
| Towel Holder            | Double towel rail holder or 2no. hooks (floorplan specific)                      | Paint          |                                                                                                                                                                                                                                                                                                                |
| Handles                 | Finger pull cabinetry and doors                                                  | Ceiling        | Premium 2 coat ceiling paint system                                                                                                                                                                                                                                                                            |
|                         | to bathroom/ ensuite (where applicable)                                          | Internal Walls | Premium 3 coat wall paint system                                                                                                                                                                                                                                                                               |
|                         |                                                                                  | Timberwork     | High gloss enamel to all interior wood work and doors                                                                                                                                                                                                                                                          |
| Australian Made Kitchen |                                                                                  | Cladding       | 2 coats to all exterior claddings                                                                                                                                                                                                                                                                              |
| Benchtops               | 20mm mineral surface benchtops                                                   |                |                                                                                                                                                                                                                                                                                                                |
| Doors/Drawers           | Laminate panels and doors                                                        | D              |                                                                                                                                                                                                                                                                                                                |
| Overhead Cupboards      | Overhead cupboards above kitchen                                                 | External       |                                                                                                                                                                                                                                                                                                                |
| O'I-                    | including feature open shelf  Stainless steel sink with chrome mixer             | Driveway       | Concrete driveway (as per plan)                                                                                                                                                                                                                                                                                |
| Sink<br>Handles         | Finger pull cabinetry and doors                                                  | Landscaping    | Full front and rear landscaping with plants, pebbles and mulch                                                                                                                                                                                                                                                 |
|                         | to kitchen (where applicable)                                                    | Fencing        | Fixed fencing to all boundaries to developers requirements (refer to plans)                                                                                                                                                                                                                                    |
|                         |                                                                                  | Letterbox      | Pre-formed letterbox                                                                                                                                                                                                                                                                                           |
| Solar                   |                                                                                  | Clothesline    | Folding clothesline (plan specific)                                                                                                                                                                                                                                                                            |
| Solar PV                | Minimum 2kw solar PV system with inverter (size to be determined at build stage) |                | (All external works to builders discretion)                                                                                                                                                                                                                                                                    |
|                         |                                                                                  | Please note    | Nostra Homes and Developments Pty Ltd standard specifications are subject to change without notice and we reserve the right to substitute any items with equivalent products at anytime. Please note that various items that may be displayed in our homes may not be included in our standard specifications. |
|                         |                                                                                  |                | V7 29.01.2025                                                                                                                                                                                                                                                                                                  |