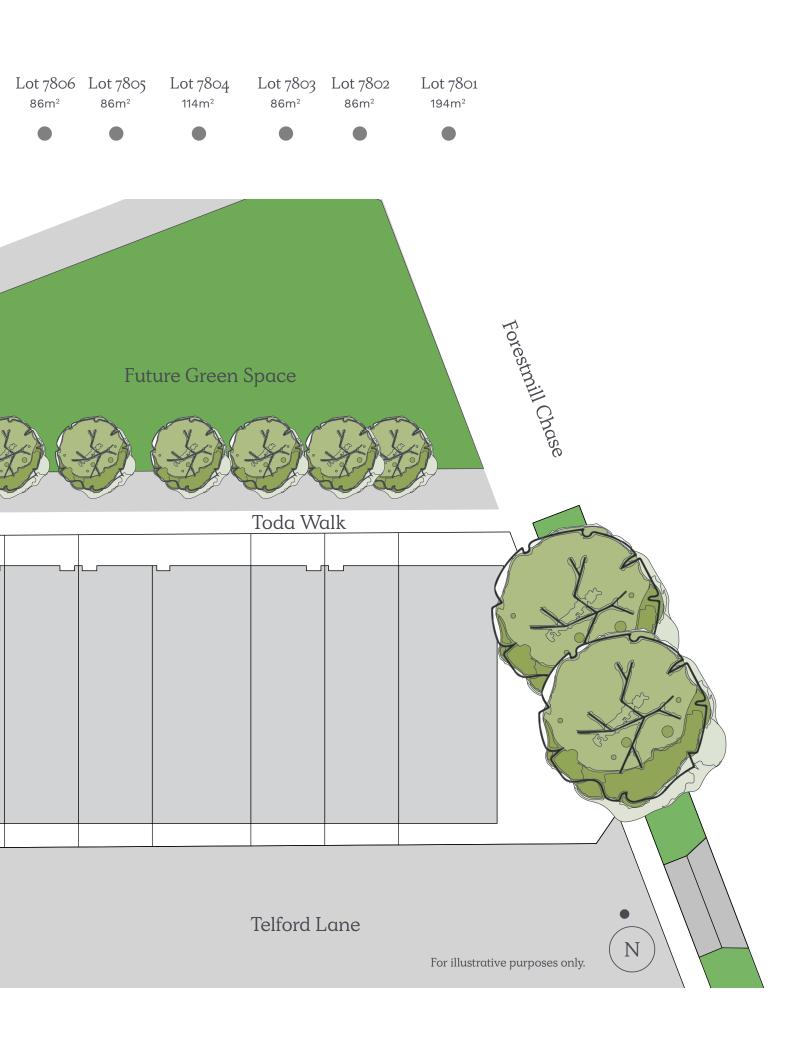

## Choose your design.

We provide you with the freedom to choose between a 2, 3 or 4 bedroom design to find the perfect home that aligns with your lifestyle and budget.

| <b>Lot 7801</b><br>20.26sq | <b>Lot 7802</b><br>14.96sq | <b>Lot 7803</b><br>14.96sq | <b>Lot 7804</b><br>20.12sq | <b>Lot 7805</b><br>14.96sq | <b>Lot 7806</b><br>14.96sq |
|----------------------------|----------------------------|----------------------------|----------------------------|----------------------------|----------------------------|
| ∰ ☐ ⇔<br>3 2 2             |                            | æ                          |                            |                            | 2 2 1                      |
|                            |                            |                            |                            |                            | $\circ$                    |
|                            |                            |                            |                            |                            |                            |
|                            |                            |                            |                            |                            | CODE.                      |
|                            |                            |                            |                            |                            |                            |
|                            |                            |                            |                            |                            |                            |
|                            |                            |                            |                            |                            |                            |
|                            |                            |                            |                            |                            |                            |
|                            |                            |                            |                            |                            |                            |
|                            |                            |                            |                            |                            |                            |
| _                          |                            | 1-                         |                            |                            |                            |
|                            |                            |                            |                            |                            |                            |
|                            |                            |                            |                            |                            |                            |
|                            |                            |                            |                            |                            |                            |

#### Murano 20cr

2

Lot 7812

House Size 19.43sq

NOTE: Floorplan displayed is for illustrative purposes only. Refer to contract plans for orientation, facade and final landscaping layout.

#### Murano 20c

2

Lot 7801

House Size 20.26sq

#### Murano 20r

2

Lot 7810, 7811

House Size 19.54sq

NOTE: Floorplan displayed is for illustrative purposes only. Refer to contract plans for orientation, facade and final landscaping layout.

#### Murano 20

2

Lot 7804, 7807, 8708

House Size 20.12sq

#### Murano 16r

2

2

Lot 7809

House Size 15.62sq

NOTE: Floorplan displayed is for illustrative purposes only. Refer to contract plans for orientation, facade and final landscaping layout.

## Murano 15

2

Lot 7802, 7803, 7805, 7806

House Size 14.96sq