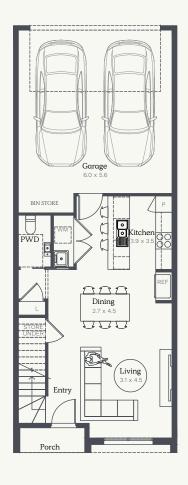

#### Murano 20cr

2

Lot 7812

House Size 19.43sq

NOTE: Floorplan displayed is for illustrative purposes only. Refer to contract plans for orientation, facade and final landscaping layout.

#### Murano 20c

2

Lot 7801

House Size 20.26sq

#### Murano 20r

2

Lot 7810, 7811

House Size 19.54sq

NOTE: Floorplan displayed is for illustrative purposes only. Refer to contract plans for orientation, facade and final landscaping layout.

#### Murano 20

2

Lot 7804, 7807, 8708

House Size 20.12sq

#### Murano 16r

2

2

Lot 7809

House Size 15.62sq

NOTE: Floorplan displayed is for illustrative purposes only. Refer to contract plans for orientation, facade and final landscaping layout.

## Murano 15

2

Lot 7802, 7803, 7805, 7806

House Size 14.96sq