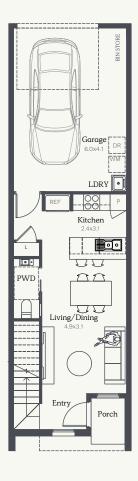

#### Murano 20cr

2

Lot 7812

House Size 19.43sq

NOTE: Floorplan displayed is for illustrative purposes only. Refer to contract plans for orientation, facade and final landscaping layout.

#### Murano 20c

2

Lot 7801

House Size 20.26sq

#### Murano 20r

2

Lot 7810, 7811

House Size 19.54sq

NOTE: Floorplan displayed is for illustrative purposes only. Refer to contract plans for orientation, facade and final landscaping layout.

#### Murano 20

2

Lot 7804, 7807, 8708

House Size 20.12sq

#### Murano 16r

2

2

Lot 7809

House Size 15.62sq

NOTE: Floorplan displayed is for illustrative purposes only. Refer to contract plans for orientation, facade and final landscaping layout.

## Murano 15

2

Lot 7802, 7803, 7805, 7806

House Size 14.96sq