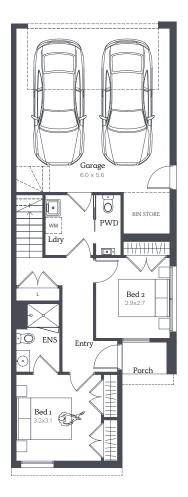

|                            |
| _                          |                            | 1-                         |                            |                            |                            |
|                            |                            |                            |                            |                            |                            |
|                            |                            |                            |                            |                            |                            |
|                            |                            |                            |                            |                            |                            |



#### Murano 20cr





2



Lot 7812

House Size 19.43sq





NOTE: Floorplan displayed is for illustrative purposes only. Refer to contract plans for orientation, facade and final landscaping layout.

#### Murano 20c





2



Lot 7801

House Size 20.26sq





#### Murano 20r





2

Lot 7810, 7811

House Size 19.54sq





NOTE: Floorplan displayed is for illustrative purposes only. Refer to contract plans for orientation, facade and final landscaping layout.

#### Murano 20

2



Lot 7804, 7807, 8708

House Size 20.12sq





#### Murano 16r

2



2

Lot 7809

House Size 15.62sq





NOTE: Floorplan displayed is for illustrative purposes only. Refer to contract plans for orientation, facade and final landscaping layout.

## Murano 15

2



Lot 7802, 7803, 7805, 7806

House Size 14.96sq





#### Inclusions

| General                        |