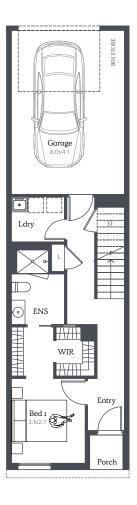

#### Murano 20cr

2

Lot 7812

House Size 19.43sq

NOTE: Floorplan displayed is for illustrative purposes only. Refer to contract plans for orientation, facade and final landscaping layout.

#### Murano 20c

2

Lot 7801

House Size 20.26sq

#### Murano 20r

2

Lot 7810, 7811

House Size 19.54sq

NOTE: Floorplan displayed is for illustrative purposes only. Refer to contract plans for orientation, facade and final landscaping layout.

#### Murano 20

2

Lot 7804, 7807, 8708

House Size 20.12sq

#### Murano 16r

2

2

Lot 7809

House Size 15.62sq

NOTE: Floorplan displayed is for illustrative purposes only. Refer to contract plans for orientation, facade and final landscaping layout.

## Murano 15

2

Lot 7802, 7803, 7805, 7806

House Size 14.96sq