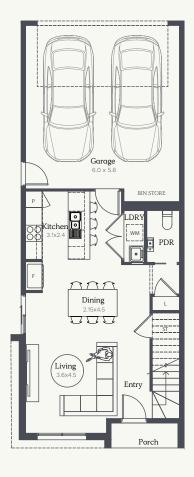

|
|                            |                            |                            |                            |                            |                            |
|                            |                            |                            |                            |                            |                            |
|                            |                            |                            |                            |                            |                            |



#### Murano 20cr





2



Lot 7812

House Size 19.43sq





NOTE: Floorplan displayed is for illustrative purposes only. Refer to contract plans for orientation, facade and final landscaping layout.

#### Murano 20c





2



Lot 7801

House Size 20.26sq





#### Murano 20r





2

Lot 7810, 7811

House Size 19.54sq





NOTE: Floorplan displayed is for illustrative purposes only. Refer to contract plans for orientation, facade and final landscaping layout.

#### Murano 20

2



Lot 7804, 7807, 8708

House Size 20.12sq





#### Murano 16r

2



2

Lot 7809

House Size 15.62sq





NOTE: Floorplan displayed is for illustrative purposes only. Refer to contract plans for orientation, facade and final landscaping layout.

## Murano 15

2



Lot 7802, 7803, 7805, 7806

House Size 14.96sq





#### Inclusions

| General                        |                                                                                                                                                                                            |  |  |
|-------