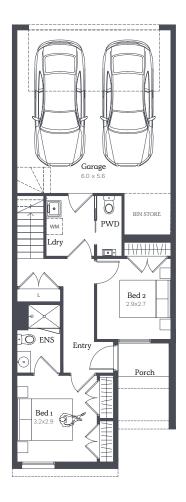

|                            |                            |                            |                            |
|                            |                            |                            |                            |                            |                            |
|                            |                            |                            |                            |                            |                            |



#### Murano 20cr





2



Lot 7812

House Size 19.43sq





NOTE: Floorplan displayed is for illustrative purposes only. Refer to contract plans for orientation, facade and final landscaping layout.

#### Murano 20c





2



Lot 7801

House Size 20.26sq





#### Murano 20r





2

Lot 7810, 7811

House Size 19.54sq





NOTE: Floorplan displayed is for illustrative purposes only. Refer to contract plans for orientation, facade and final landscaping layout.

#### Murano 20

2



Lot 7804, 7807, 8708

House Size 20.12sq





#### Murano 16r

2



2

Lot 7809

House Size 15.62sq





NOTE: Floorplan displayed is for illustrative purposes only. Refer to contract plans for orientation, facade and final landscaping layout.

## Murano 15

2



Lot 7802, 7803, 7805, 7806

House Size 14.96sq





#### Inclusions

| General                        |                                                                                                                                                                                            |  |  |
|--------------------------------|--------------------------------------