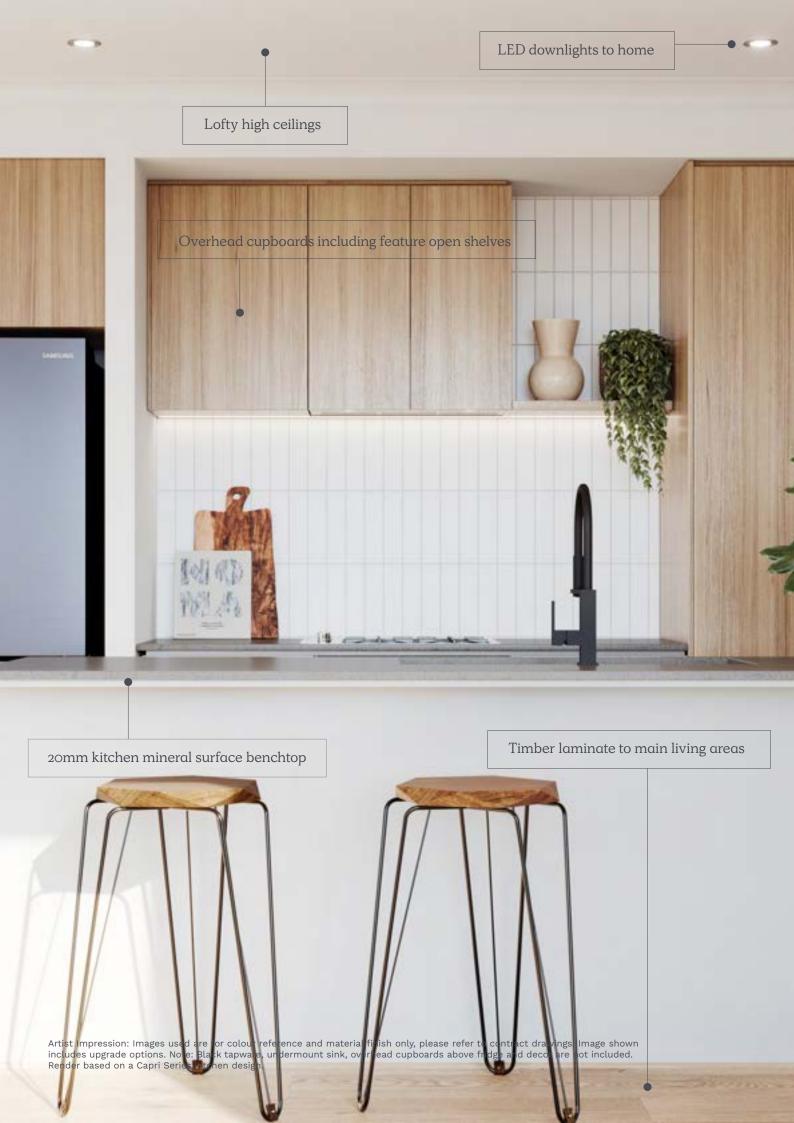

#### Inclusions

| General                        |                                                                                                                                                                                            |  |  |
|--------------------------------|--------------------------------------------------------------------------------------------------------------------------------------------------------------------------------------------|--|--|
| Guarantee                      | 25 year structural guarantee                                                                                                                                                               |  |  |
| Construction                   | Dwelling constructed independently                                                                                                                                                         |  |  |
|                                |                                                                                                                                                                                            |  |  |
| Connections                    |                                                                                                                                                                                            |  |  |
| Taps                           | Garden tap                                                                                                                                                                                 |  |  |
| Stormwater                     | Stormwater drains                                                                                                                                                                          |  |  |
| Sewer                          | Sewer drains                                                                                                                                                                               |  |  |
| Utilities                      | Electricity and water connections                                                                                                                                                          |  |  |
| Fibre Optic                    | Fibre optic provisions (does not include installation of hub or final connections)                                                                                                         |  |  |
| Costs                          | All connections exclude consumer<br>connection fees and utility account<br>opening fees                                                                                                    |  |  |
| Foundations                    |                                                                                                                                                                                            |  |  |
| Site Costs                     | Fixed site costs (includes rock and retaining walls) Note: Retaining walls are included for structural requirements only. Any retaining wall requirements for landscaping are not included |  |  |
| Slab                           | Engineered concrete slab                                                                                                                                                                   |  |  |
|                                |                                                                                                                                                                                            |  |  |
| Framing                        |                                                                                                                                                                                            |  |  |
| Wall Frames                    | Stabilised pine or steel wall frames with lintels and beams                                                                                                                                |  |  |
| Ceiling                        | Engineered designed roof trusses                                                                                                                                                           |  |  |
| Ceilings                       |                                                                                                                                                                                            |  |  |
| Single Storey<br>Double Storey | 2740mm high ceilings<br>2590mm high ceilings to main living<br>and 2440mm to other level                                                                                                   |  |  |
| Plasterwork                    | Cove cornice to entire home                                                                                                                                                                |  |  |
|                                |                                                                                                                                                                                            |  |  |
| Windows                        |                                                                                                                                                                                            |  |  |
| Material                       | Aluminium windows                                                                                                                                                                          |  |  |
| Locks                          | Keyed locks to all windows                                                                                                                                                                 |  |  |
|                                |                                                                                                                                                                                            |  |  |
|                                |                                                                                                                                                                                            |  |  |
| Facade                         |                                                                                                                                                                                            |  |  |
| Facade                         | Facade as noted in approved architectural drawings                                                                                                                                         |  |  |
| External Cladding              |                                                                                                                                                                                            |  |  |
| Cladding                       | VBA compliant cladding                                                                                                                                                                     |  |  |
|                                |                                                                                                                                                                                            |  |  |
| Roof                           |                                                                                                                                                                                            |  |  |
| Roof Materials                 | Metal sheet roofing or concrete roof tiles (floorplan specific)                                                                                                                            |  |  |
|                                | Coloured fascia, gutter, downpipes and cappings                                                                                                                                            |  |  |
|                                |                                                                                                                                                                                            |  |  |

| Insulation                                                                                                                                                                  |                                                                                                                                                                                                                                                                                                                                                                                                                             |  |  |  |
|-----------------------------------------------------------------------------------------------------------------------------------------------------------------------------|-----------------------------------------------------------------------------------------------------------------------------------------------------------------------------------------------------------------------------------------------------------------------------------------------------------------------------------------------------------------------------------------------------------------------------|--|--|--|
| Wrap                                                                                                                                                                        | Sisalation wall wrap                                                                                                                                                                                                                                                                                                                                                                                                        |  |  |  |
| External Walls                                                                                                                                                              | Wall batts to external walls                                                                                                                                                                                                                                                                                                                                                                                                |  |  |  |
| Ceiling Cavity                                                                                                                                                              | Insulation wool to ceiling cavity of living areas                                                                                                                                                                                                                                                                                                                                                                           |  |  |  |
| Hot Water<br>System                                                                                                                                                         | Electrical storage hot water unit                                                                                                                                                                                                                                                                                                                                                                                           |  |  |  |
| Garage                                                                                                                                                                      |                                                                                                                                                                                                                                                                                                                                                                                                                             |  |  |  |
| Garage Door                                                                                                                                                                 | Panel lift garage door with 2 hand held and 1 wall mounted remote control                                                                                                                                                                                                                                                                                                                                                   |  |  |  |
| Staircase                                                                                                                                                                   |                                                                                                                                                                                                                                                                                                                                                                                                                             |  |  |  |
| Stairs                                                                                                                                                                      | MDF treads and risers with carpet (floorplan specific)                                                                                                                                                                                                                                                                                                                                                                      |  |  |  |
| Doors / Furniture                                                                                                                                                           |                                                                                                                                                                                                                                                                                                                                                                                                                             |  |  |  |
| Entry                                                                                                                                                                       | Solid core door with digital entrance lock                                                                                                                                                                                                                                                                                                                                                                                  |  |  |  |
| Internal                                                                                                                                                                    | Flush panel doors with satin chrome passage handles and air cushioned door stops. Ensuite & laundry door is floorplan specific. (refer to contract plans                                                                                                                                                                                                                                                                    |  |  |  |
|                                                                                                                                                                             | floorplan specific. (refer to contract plans)                                                                                                                                                                                                                                                                                                                                                                               |  |  |  |
| Skirting / Architraves                                                                                                                                                      | Chrome knob to robe cupboards  67mm x 18mm primed MDF skirting and                                                                                                                                                                                                                                                                                                                                                          |  |  |  |
| Skirting / Architraves Mouldings                                                                                                                                            | Chrome knob to robe cupboards  67mm x 18mm primed MDF skirting and architraves                                                                                                                                                                                                                                                                                                                                              |  |  |  |
| Skirting / Architraves Mouldings                                                                                                                                            | Chrome knob to robe cupboards  67mm x 18mm primed MDF skirting and                                                                                                                                                                                                                                                                                                                                                          |  |  |  |
| Skirting / Architraves  Mouldings  Wet Area                                                                                                                                 | Chrome knob to robe cupboards  67mm x 18mm primed MDF skirting and architraves                                                                                                                                                                                                                                                                                                                                              |  |  |  |
| Skirting / Architraves  Mouldings  Wet Area  Shelving                                                                                                                       | Chrome knob to robe cupboards  67mm x 18mm primed MDF skirting and architraves                                                                                                                                                                                                                                                                                                                                              |  |  |  |
| Skirting / Architraves  Mouldings  Wet Area  Shelving  Robes                                                                                                                | Chrome knob to robe cupboards  67mm x 18mm primed MDF skirting and architraves  Tiled skirting 100mm to wet areas                                                                                                                                                                                                                                                                                                           |  |  |  |
| Skirting / Architraves Mouldings Wet Area Shelving Robes Linen Pantry                                                                                                       | Chrome knob to robe cupboards  67mm x 18mm primed MDF skirting and architraves  Tiled skirting 100mm to wet areas  1 x melamine shelf with chrome hanging rates                                                                                                                                                                                                                                                             |  |  |  |
| Skirting / Architraves  Mouldings  Wet Area  Shelving  Robes Linen  Pantry                                                                                                  | Chrome knob to robe cupboards  67mm x 18mm primed MDF skirting and architraves  Tiled skirting 100mm to wet areas  1 x melamine shelf with chrome hanging ra 3 x melamine shelves                                                                                                                                                                                                                                           |  |  |  |
| Skirting / Architraves  Mouldings  Wet Area  Shelving  Robes  Linen  Pantry  Electrical                                                                                     | Chrome knob to robe cupboards  67mm x 18mm primed MDF skirting and architraves  Tiled skirting 100mm to wet areas  1 x melamine shelf with chrome hanging ra 3 x melamine shelves  4 x melamine shelves                                                                                                                                                                                                                     |  |  |  |
| Skirting / Architraves  Mouldings  Wet Area  Shelving  Robes  Linen  Pantry  Electrical  Safety Switches                                                                    | Chrome knob to robe cupboards  67mm x 18mm primed MDF skirting and architraves  Tiled skirting 100mm to wet areas  1 x melamine shelf with chrome hanging ra 3 x melamine shelves  4 x melamine shelves  Safety switches (residual current devices)                                                                                                                                                                         |  |  |  |
| Skirting / Architraves  Mouldings  Wet Area  Shelving  Robes Linen  Pantry  Electrical  Safety Switches  Smoke Detector(s)                                                  | Chrome knob to robe cupboards  67mm x 18mm primed MDF skirting and architraves  Tiled skirting 100mm to wet areas  1 x melamine shelf with chrome hanging ra 3 x melamine shelves  4 x melamine shelves  Safety switches (residual current devices)  Direct wired smoke detectors                                                                                                                                           |  |  |  |
| Skirting / Architraves  Mouldings  Wet Area  Shelving  Robes Linen  Pantry  Electrical  Safety Switches  Smoke Detector(s)  Internal Light Points                           | Chrome knob to robe cupboards  67mm x 18mm primed MDF skirting and architraves  Tiled skirting 100mm to wet areas  1 x melamine shelf with chrome hanging ra 3 x melamine shelves  4 x melamine shelves  Safety switches (residual current devices)  Direct wired smoke detectors  LED downlights to home (as per plan)                                                                                                     |  |  |  |
| Skirting / Architraves  Mouldings  Wet Area  Shelving  Robes  Linen  Pantry  Electrical  Safety Switches  Smoke Detector(s) Internal Light Points  External Lights          | Chrome knob to robe cupboards  67mm x 18mm primed MDF skirting and architraves  Tiled skirting 100mm to wet areas  1 x melamine shelf with chrome hanging ra 3 x melamine shelves  4 x melamine shelves  Safety switches (residual current devices)  Direct wired smoke detectors  LED downlights to home (as per plan)  1 x rear flood light                                                                               |  |  |  |
| Skirting / Architraves  Mouldings  Wet Area  Shelving  Robes  Linen  Pantry  Electrical  Safety Switches  Smoke Detector(s)  Internal Light Points  External Lights         | Chrome knob to robe cupboards  67mm x 18mm primed MDF skirting and architraves  Tiled skirting 100mm to wet areas  1 x melamine shelf with chrome hanging ra 3 x melamine shelves  4 x melamine shelves  Safety switches (residual current devices)  Direct wired smoke detectors  LED downlights to home (as per plan)                                                                                                     |  |  |  |
| Skirting / Architraves  Mouldings  Wet Area  Shelving  Robes Linen                                                                                                          | Chrome knob to robe cupboards  67mm x 18mm primed MDF skirting and architraves  Tiled skirting 100mm to wet areas  1 x melamine shelf with chrome hanging ra 3 x melamine shelves  4 x melamine shelves  Safety switches (residual current devices) Direct wired smoke detectors LED downlights to home (as per plan)  1 x rear flood light Exhaust fans to areas with no openable                                          |  |  |  |
| Skirting / Architraves  Mouldings  Wet Area  Shelving  Robes Linen Pantry  Electrical Safety Switches Smoke Detector(s) Internal Light Points  External Lights Exhaust Fans | Chrome knob to robe cupboards  67mm x 18mm primed MDF skirting and architraves  Tiled skirting 100mm to wet areas  1 x melamine shelf with chrome hanging ra 3 x melamine shelves  4 x melamine shelves  Safety switches (residual current devices) Direct wired smoke detectors LED downlights to home (as per plan) 1 x rear flood light Exhaust fans to areas with no openable window 1 x double powerpoint to each room |  |  |  |

| Heating / Cooling       |                                                                                  | Appliances     |                                                                                                                                                                                                                                                                                                                |
|-------------------------|----------------------------------------------------------------------------------|----------------|----------------------------------------------------------------------------------------------------------------------------------------------------------------------------------------------------------------------------------------------------------------------------------------------------------------|
| Heating Panels          | Heating panels to all bedrooms and second                                        | Oven           | 600mm Fisher & Paykel black built-in over                                                                                                                                                                                                                                                                      |
|                         | living (floorplan specific)                                                      | Cooktop        | 600mm Fisher & Paykel black induction cooktop                                                                                                                                                                                                                                                                  |
| Cooling System          | Reverse cycle split system to main living (unit size is floorplan specific)      | Rangehood      | Fisher & Paykel stainless steel undermount rangehood                                                                                                                                                                                                                                                           |
|                         |                                                                                  | Dishwasher     | 600mm Fisher & Paykel stainless steel dishwasher                                                                                                                                                                                                                                                               |
| Toilets                 |                                                                                  |                |                                                                                                                                                                                                                                                                                                                |
| Toilet Suite            | Dual flush cisterns with vitreous china pan                                      |                |                                                                                                                                                                                                                                                                                                                |
| Toilet Roll             | Toilet roll holders                                                              | Laundry        |                                                                                                                                                                                                                                                                                                                |
| Basin                   | Wall mounted basin with mirror to powder room (floorplan specific)               | Trough         | Freestanding laundry trough with cabinet and chrome mixer                                                                                                                                                                                                                                                      |
| D.1 1D 6                |                                                                                  | Flooring       |                                                                                                                                                                                                                                                                                                                |
| Bathroom and Ensuite    | Lagrinate salainate                                                              | Flooring       | Timber laminate (please refer to standard                                                                                                                                                                                                                                                                      |
| Cabinetry               | Laminate cabinets                                                                |                | floorplan for locations)                                                                                                                                                                                                                                                                                       |
| Benchtops               | 20mm mineral surface benchtops                                                   | Floor Tiles    | Ceramic floor tiles to bathroom, toilet, ensuite and laundry                                                                                                                                                                                                                                                   |
| Basin/Tapware           | Vitreous china designer basins with chrome flick mixers                          | Carpet         | Carpet to remainder<br>(refer to standard plans)                                                                                                                                                                                                                                                               |
| Bath                    | Freestanding bath with chrome outlet and tap set (floorplan specific)            |                |                                                                                                                                                                                                                                                                                                                |
| Mirror                  | Polished edge mirrors<br>(size is width of vanities)                             | Wall Tiles     |                                                                                                                                                                                                                                                                                                                |
| Shower Base             | Tiled shower base                                                                | Kitchen        | Ceramic wall tiles to above kitchen bench including behind feature shelving                                                                                                                                                                                                                                    |
| Shower Screen           | Framed pivot door screen to all showers                                          | Shower         | Ceramic wall tiles to shower walls                                                                                                                                                                                                                                                                             |
| Shower Outlet           | Wall mounted shower on rail with chrome mixer                                    | Bath           | Ceramic wall tiles bath edge to floor                                                                                                                                                                                                                                                                          |
| Towel Holder            | Double towel rail holder or 2no. hooks (floorplan specific)                      | Paint          |                                                                                                                                                                                                                                                                                                                |
| Handles                 | Finger pull cabinetry and doors                                                  | Ceiling        | Premium 2 coat ceiling paint system                                                                                                                                                                                                                                                                            |
|                         | to bathroom/ ensuite (where applicable)                                          | Internal Walls | Premium 3 coat wall paint system                                                                                                                                                                                                                                                                               |
|                         |                                                                                  | Timberwork     | High gloss enamel to all interior wood work and doors                                                                                                                                                                                                                                                          |
| Australian Made Kitchen |                                                                                  | Cladding       | 2 coats to all exterior claddings                                                                                                                                                                                                                                                                              |
| Benchtops               | 20mm mineral surface benchtops                                                   |                |                                                                                                                                                                                                                                                                                                                |
| Doors/Drawers           | Laminate panels and doors                                                        | D              |                                                                                                                                                                                                                                                                                                                |
| Overhead Cupboards      | Overhead cupboards above kitchen                                                 | External       |                                                                                                                                                                                                                                                                                                                |
| O'I-                    | including feature open shelf  Stainless steel sink with chrome mixer             | Driveway       | Concrete driveway (as per plan)                                                                                                                                                                                                                                                                                |
| Sink<br>Handles         | Finger pull cabinetry and doors                                                  | Landscaping    | Full front and rear landscaping with plants, pebbles and mulch                                                                                                                                                                                                                                                 |
|                         | to kitchen (where applicable)                                                    | Fencing        | Fixed fencing to all boundaries to developers requirements (refer to plans)                                                                                                                                                                                                                                    |
|                         |                                                                                  | Letterbox      | Pre-formed letterbox                                                                                                                                                                                                                                                                                           |
| Solar                   |                                                                                  | Clothesline    | Folding clothesline (plan specific)                                                                                                                                                                                                                                                                            |
| Solar PV                | Minimum 2kw solar PV system with inverter (size to be determined at build stage) |                | (All external works to builders discretion)                                                                                                                                                                                                                                                                    |
|                         |                                                                                  | Please note    | Nostra Homes and Developments Pty Ltd standard specifications are subject to change without notice and we reserve the right to substitute any items with equivalent products at anytime. Please note that various items that may be displayed in our homes may not be included in our standard specifications. |
|                         |                                                                                  |                | V7 29.01.2025                                                                                                                                                                                                                                                                                                  |