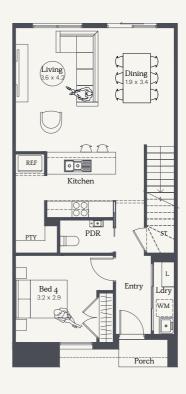

# Lipari 19c

#### Lot 1930

House Size 20.19sq

# OPTIONS 3 Bed 4 Bed GF ensuite upgrade

NOTE: Floorplan displayed is for illustrative purposes only. Refer to contract plans for orientation, facade and final landscaping layout.