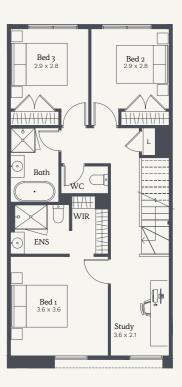

# Lipari 19c

#### Lot 1930

House Size 20.19sq

# OPTIONS 3 Bed 4 Bed GF ensuite upgrade

NOTE: Floorplan displayed is for illustrative purposes only. Refer to contract plans for orientation, facade and final landscaping layout.