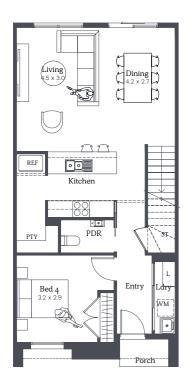

# Lipari 19

Lot 1931, 1934, 1935

House Size 19.73sq

OPTIONS

3 Bed

4 Bed GF ensuite upgrade

NOTE: Floorplan displayed is for illustrative purposes only. Refer to contract plans for orientation, facade and final landscaping layout.

# Lipari 19

Lot 1932, 1933, 1936, 1937

House Size 19.73sq

OPTIONS

3 Bed

4 Bed GF ensuite upgrade

NOTE: Floorplan displayed is for illustrative purposes only. Refer to contract plans for orientation, facade and final landscaping layout.