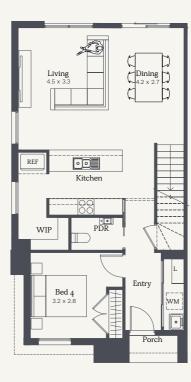

#### Lot 1930

House Size 20.19sq

# OPTIONS 3 Bed 4 Bed GF ensuite upgrade

NOTE: Floorplan displayed is for illustrative purposes only. Refer to contract plans for orientation, facade and final landscaping layout.

# Lipari 19c

Lot 1938

House Size 20.78sq

OPTIONS

3 Bed

4 Bed GF ensuite upgrade

NOTE: Floorplan displayed is for illustrative purposes only. Refer to contract plans for orientation, facade and final landscaping layout.