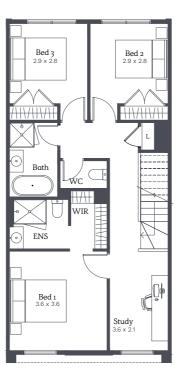

# Lipari 19

Lot 1931, 1934, 1935

House Size 19.73sq

OPTIONS

3 Bed

4 Bed GF ensuite upgrade

NOTE: Floorplan displayed is for illustrative purposes only. Refer to contract plans for orientation, facade and final landscaping layout.

# Lipari 19

Lot 1932, 1933, 1936, 1937

House Size 19.73sq

OPTIONS

3 Bed

4 Bed GF ensuite upgrade

NOTE: Floorplan displayed is for illustrative purposes only. Refer to contract plans for orientation, facade and final landscaping layout.