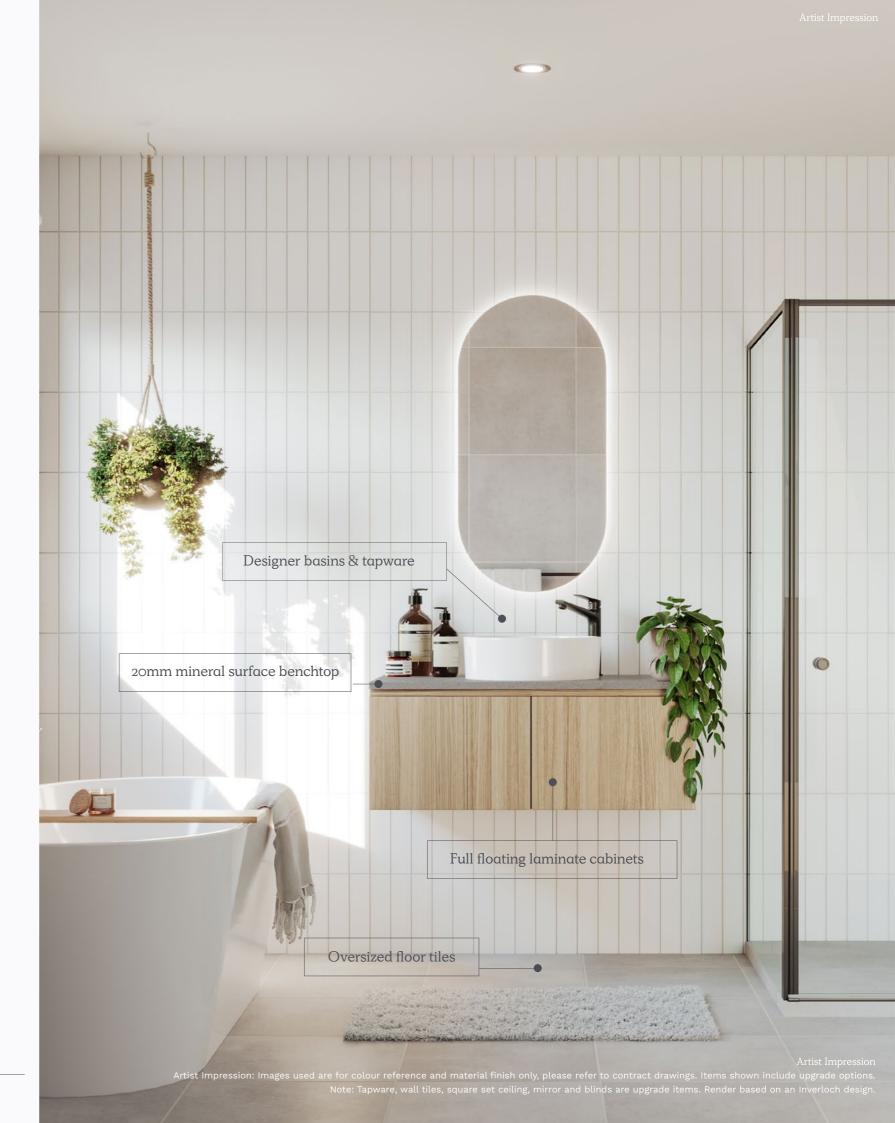

#### Bathroom and Ensuite

| Cabinetry     | Laminate cabinets                                                       |
|---------------|-------------------------------------------------------------------------|
| Benchtops     | 20mm mineral surface benchtops                                          |
| Basin/Tapware | Vitreous china designer basins with chrome flick mixers                 |
| Bath          | Freestanding bath with chrome outlet and tap set (floorplan specific)   |
| Mirror        | Polished edge mirrors (size is width of vanities)                       |
| Shower Base   | Tiled shower base                                                       |
| Shower Screen | Framed pivot door screen to all showers                                 |
| Shower Outlet | Wall mounted shower on rail with chrome mixer                           |
| Towel Holder  | Double towel rail holder or 2no. hooks (plan specific)                  |
| Handles       | Finger pull cabinetry and doors to bathroom/ ensuite (where applicable) |

#### Toilets

| Dual flush cisterns with Vitreous China pan                   |
|---------------------------------------------------------------|
| Toilet roll holders                                           |
| Wall mounted basin with mirror to powder room (plan specific) |
|                                                               |