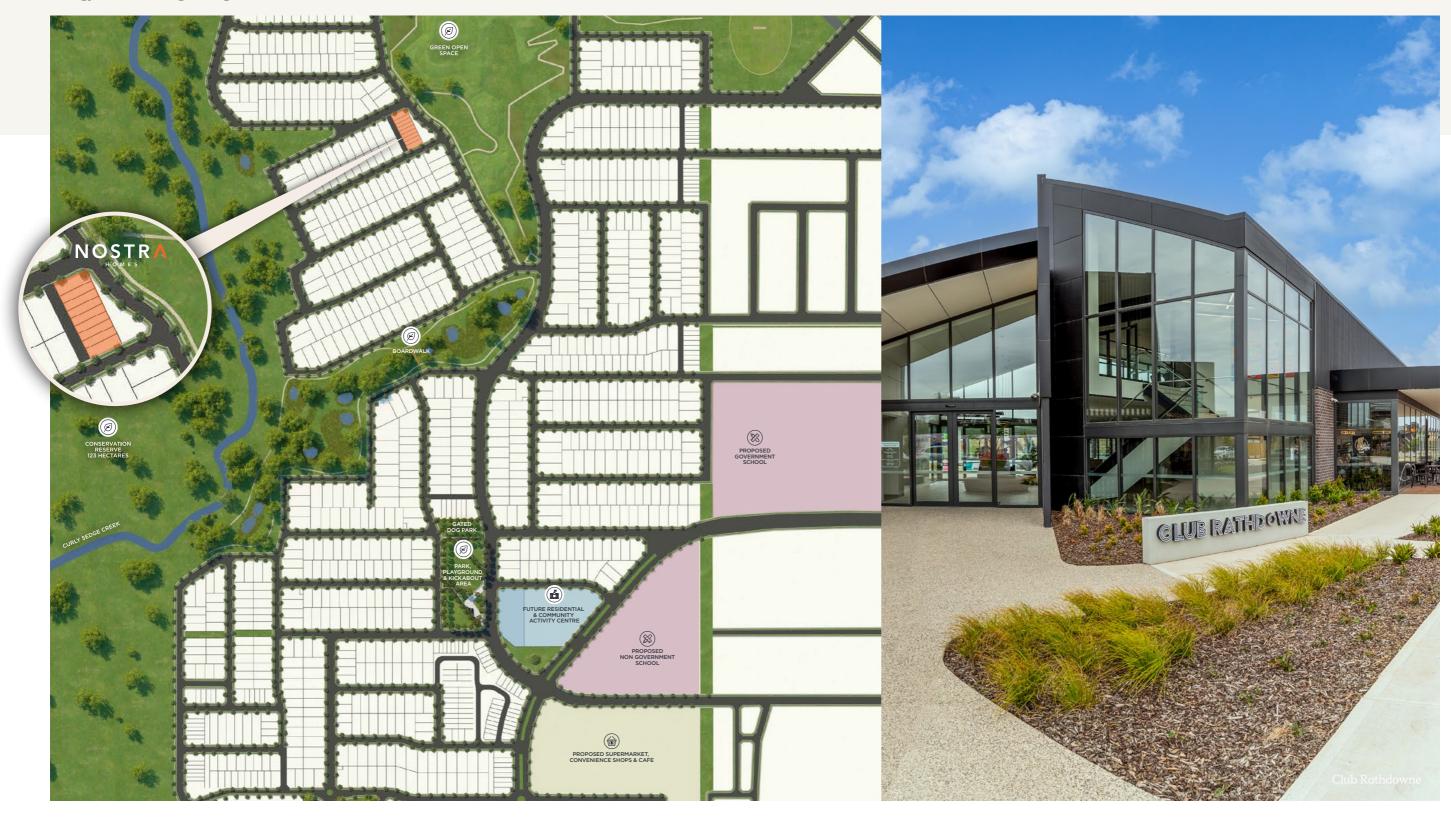

# An iconic place to live.

Rathdowne in Wollert combines all the features for which Villawood is renowned for but takes it even further through the inclusion of a future Shopping Precinct with retail as well as a commercial element. Come home to a vibrant community with unique and interesting streetscapes and diverse housing options. With its future landmark Shopping Precinct, established Residents' Club and distinctive landscape of waterways and green spaces, Rathdowne is set to be a premier destination like nowhere else.

## Club Rathdowne

Exclusively for Rathdowne Residents

# Welcome to the neighbourhood

Rathdowne takes its name from the iconic Rathdowne Street on the fringe of Melbourne's CBD, evoking a cosmopolitan energy to the bourgeoning suburb of Wollert. With such a great list of nearby amenities along with a functional floorplan and architectural façade, you'll love calling Rathdowne home.