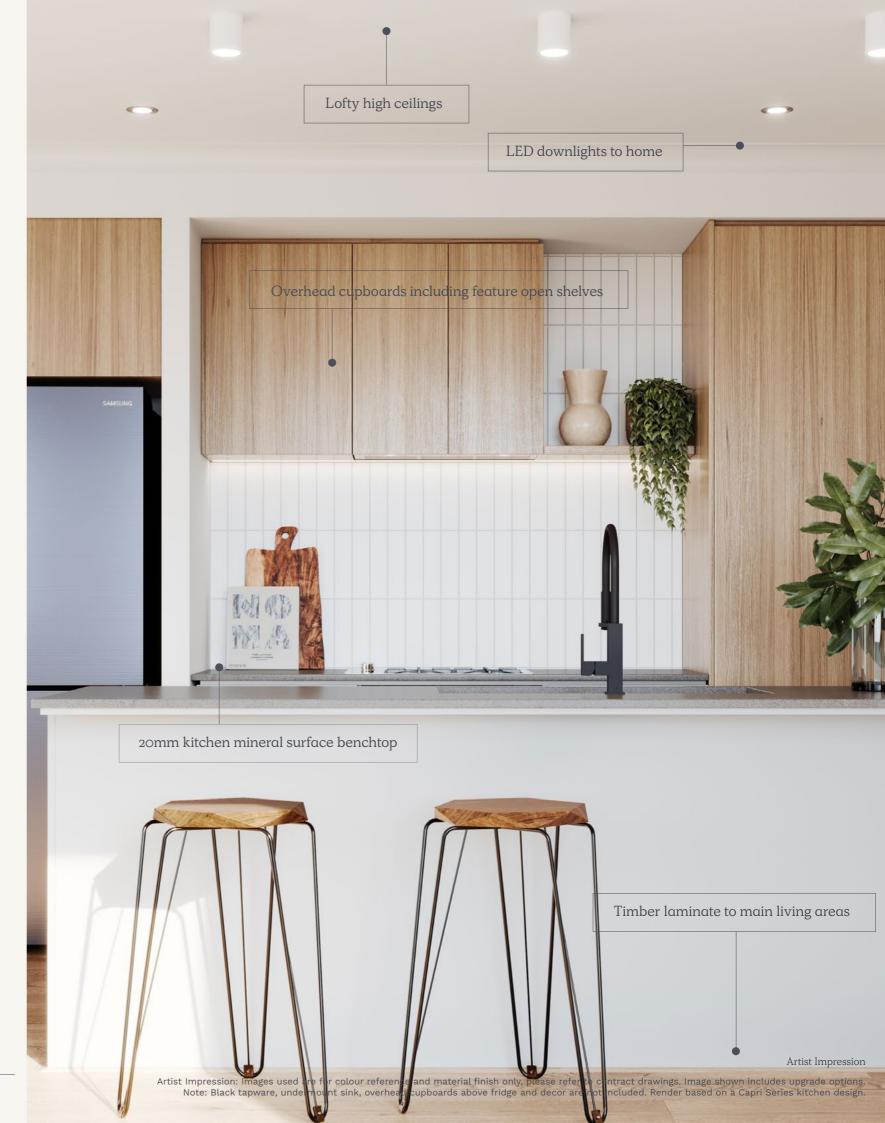

#### Australian Made Kitchen

| Benchtops          | 20mm mineral surface benchtops                                |
|--------------------|---------------------------------------------------------------|
| Doors/Drawers      | Laminate panels and doors                                     |
| Overhead Cupboards | Overhead cupboards above kitchen including feature open shelf |
| Sink               | Stainless steel sink with chrome mixer                        |
| Handles            | Finger pull cabinetry and doors to kitchen (where applicable) |

#### Appliances

| Oven       | 600mm stainless steel built-in oven  |
|------------|--------------------------------------|
| Cooktop    | 600mm stainless steel gas cooktop    |
| Rangehood  | Stainless steel undermount rangehood |
| Dishwasher | 600mm stainless steel dishwasher     |

#### Wall Tiles

| Kitchen | Ceramic wall tiles to above kitchen bench including behind feature shelving |
|---------|-----------------------------------------------------------------------------|
| Shower  | Ceramic wall tiles to shower walls                                          |
| Bath    | Ceramic wall tiles bath edge to floor and above bathtub                     |
|         |                                                                             |

| Insulation                                                                                                                                               |                                                                                                                                                                                                                                                                                                                                                     |
|----------------------------------------------------------------------------------------------------------------------------------------------------------|-----------------------------------------------------------------------------------------------------------------------------------------------------------------------------------------------------------------------------------------------------------------------------------------------------------------------------------------------------|
| Wrap                                                                                                                                                     | Sisalation wall wrap                                                                                                                                                                                                                                                                                                                                |
| External Walls                                                                                                                                           | Wall batts to external walls                                                                                                                                                                                                                                                                                                                        |
| Ceiling Cavity                                                                                                                                           | Insulation wool to ceiling cavity of living areas                                                                                                                                                                                                                                                                                                   |
| Hot Water<br>System                                                                                                                                      | Solar hot water unit (note: when an estate requires recycled water connection, a gas continuous flow hot water unit will be supplied.) Subject to gas availability.                                                                                                                                                                                 |
| Garage                                                                                                                                                   |                                                                                                                                                                                                                                                                                                                                                     |
| Garage Door                                                                                                                                              | Panel lift Garage door with 2 hand held<br>and 1 wall mounted remote control                                                                                                                                                                                                                                                                        |
| Staircase                                                                                                                                                |                                                                                                                                                                                                                                                                                                                                                     |
| Stairs                                                                                                                                                   | MDF treads and risers with carpet (plan specific)                                                                                                                                                                                                                                                                                                   |
| Doors/Furniture                                                                                                                                          |                                                                                                                                                                                                                                                                                                                                                     |
| Entry                                                                                                                                                    | Solid core door with digital entrance lock                                                                                                                                                                                                                                                                                                          |
| Internal                                                                                                                                                 | Flush panel doors with satin chrome<br>passage handles and air cushioned<br>door stops. Ensuite & laundry door is<br>floorplan specific. (Refer to contract plans)                                                                                                                                                                                  |
| Robes                                                                                                                                                    | Chrome knob to robe cupboards                                                                                                                                                                                                                                                                                                                       |
|                                                                                                                                                          |                                                                                                                                                                                                                                                                                                                                                     |
|                                                                                                                                                          | 67mm x 18mm Primed MDF skirting and                                                                                                                                                                                                                                                                                                                 |
| Mouldings                                                                                                                                                | 67mm x 18mm Primed MDF skirting and architraves Tiled Skirting 100mm to wet areas                                                                                                                                                                                                                                                                   |
| Mouldings<br>Wet Area                                                                                                                                    | architraves                                                                                                                                                                                                                                                                                                                                         |
| Mouldings<br>Wet Area<br>Shelving                                                                                                                        | architraves                                                                                                                                                                                                                                                                                                                                         |
| Mouldings  Wet Area  Shelving  Robes                                                                                                                     | architraves Tiled Skirting 100mm to wet areas                                                                                                                                                                                                                                                                                                       |
| Skirting/ Architraves Mouldings Wet Area Shelving Robes Linen Pantry                                                                                     | architraves Tiled Skirting 100mm to wet areas  x 1 melamine shelf with chrome hanging ra                                                                                                                                                                                                                                                            |
| Mouldings  Wet Area  Shelving  Robes  Linen                                                                                                              | architraves Tiled Skirting 100mm to wet areas  x 1 melamine shelf with chrome hanging ra x 3 melamine shelves                                                                                                                                                                                                                                       |
| Mouldings  Wet Area  Shelving  Robes  Linen  Pantry                                                                                                      | architraves Tiled Skirting 100mm to wet areas  x 1 melamine shelf with chrome hanging ra x 3 melamine shelves                                                                                                                                                                                                                                       |
| Mouldings  Wet Area  Shelving  Robes  Linen  Pantry  Electrical                                                                                          | architraves Tiled Skirting 100mm to wet areas  x 1 melamine shelf with chrome hanging ra x 3 melamine shelves                                                                                                                                                                                                                                       |
| Mouldings  Wet Area  Shelving Robes Linen Pantry  Electrical Safety Switches                                                                             | architraves Tiled Skirting 100mm to wet areas  x 1 melamine shelf with chrome hanging ra x 3 melamine shelves x 4 melamine shelves                                                                                                                                                                                                                  |
| Mouldings  Wet Area  Shelving Robes Linen Pantry  Electrical Safety Switches Smoke Detector(s)                                                           | architraves Tiled Skirting 100mm to wet areas  x 1 melamine shelf with chrome hanging ra x 3 melamine shelves x 4 melamine shelves  Safety switches (residual current devices)                                                                                                                                                                      |
| Mouldings  Wet Area  Shelving  Robes Linen Pantry  Electrical Safety Switches Smoke Detector(s) Internal Light Points                                    | architraves Tiled Skirting 100mm to wet areas  x 1 melamine shelf with chrome hanging ra x 3 melamine shelves x 4 melamine shelves  Safety switches (residual current devices) Direct wired smoke detectors                                                                                                                                         |
| Mouldings  Wet Area  Shelving  Robes  Linen  Pantry  Electrical  Safety Switches  Smoke Detector(s)  Internal Light Points  External Lights              | architraves Tiled Skirting 100mm to wet areas  x 1 melamine shelf with chrome hanging ra x 3 melamine shelves x 4 melamine shelves  Safety switches (residual current devices) Direct wired smoke detectors  LED downlights to home (as per plan)                                                                                                   |
| Mouldings  Wet Area  Shelving  Robes  Linen  Pantry  Electrical  Safety Switches  Smoke Detector(s) Internal Light Points  External Lights  Exhaust Fans | architraves Tiled Skirting 100mm to wet areas  x 1 melamine shelf with chrome hanging ra x 3 melamine shelves x 4 melamine shelves  Safety switches (residual current devices) Direct wired smoke detectors  LED downlights to home (as per plan) 1 x Rear flood light Exhaust fans to areas with no openable                                       |
| Wet Area Shelving Robes Linen                                                                                                                            | architraves Tiled Skirting 100mm to wet areas  x 1 melamine shelf with chrome hanging rax 3 melamine shelves x 4 melamine shelves  Safety switches (residual current devices) Direct wired smoke detectors LED downlights to home (as per plan) 1x Rear flood light Exhaust fans to areas with no openable window 1x Double powerpoint to each room |