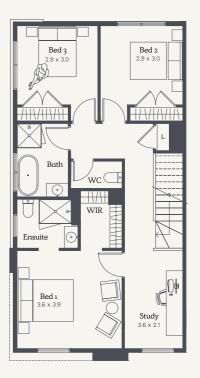

# OPTIONS 3 Bed 4 Bed GF ensuite upgrade

NOTE: Floorplan displayed is for illustrative purposes only. Refer to contract plans for orientation, facade and final landscaping layout.

# Lipari 19

Lot 1931, 1934, 1935

House Size 19.73sq

OPTIONS

3 Bed

4 Bed GF ensuite upgrade

NOTE: Floorplan displayed is for illustrative purposes only. Refer to contract plans for orientation, facade and final landscaping layout.

# Lipari 19

Lot 1932, 1933, 1936, 1937

House Size 19.73sq

OPTIONS

3 Bed

4 Bed GF ensuite upgrade

NOTE: Floorplan displayed is for illustrative purposes only. Refer to contract plans for orientation, facade and final landscaping layout.

# Lipari 19c

Lot 1938

House Size 20.78sq

OPTIONS

3 Bed

4 Bed GF ensuite upgrade

NOTE: Floorplan displayed is for illustrative purposes only. Refer to contract plans for orientation, facade and final landscaping layout.