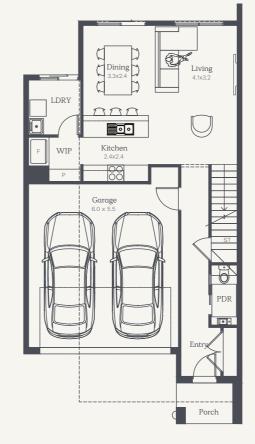

### Capri 20

Lot 1415 & 1417 House Size 19.72sq

NOTE: Floorplan displayed is for illustrative purposes only. Refer to contract plans for orientation and final layout.

NOTE: Floorplan displayed is for illustrative purposes only. Refer to contract plans for orientation and final layout.

### Capri 20

Lot 1416 & 1418 House Size 19.72sq

NOTE: Floorplan displayed is for illustrative purposes only. Refer to contract plans for orientation and final layout.