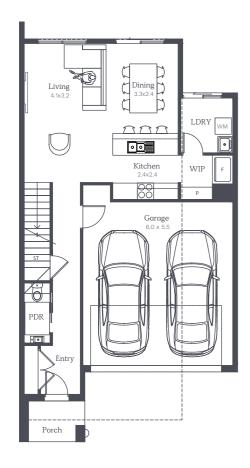

### Capri 20

Lot 1415 & 1417 House Size 19.72sq

NOTE: Floorplan displayed is for illustrative purposes only. Refer to contract plans for orientation and final layout.

NOTE: Floorplan displayed is for illustrative purposes only. Refer to contract plans for orientation and final layout.

### Capri 20

Lot 1416 & 1418 House Size 19.72sq

NOTE: Floorplan displayed is for illustrative purposes only. Refer to contract plans for orientation and final layout.