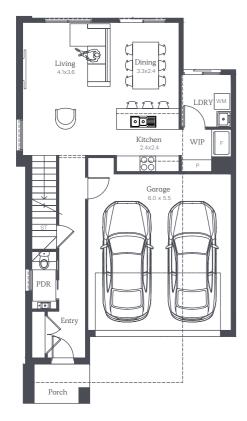

| <b>Lot 1418</b><br>19.72sq |
|----------------------------|----------------------------|----------------------------|-----------------------------------------|----------------------------|
| E E   3-4 2                | 프 그 주   3-4 2 2            | 프 ·   3-4 2                | A → A → A → A → A → A → A → A → A → A → | 프 그    3-4 2 2             |
| 0                          | $\bigcirc$                 | $\bigcirc$                 | $\bigcirc$                              | $\bigcirc$                 |



| Lo  | ot 14'     | 19 |
|-----|------------|----|
| :   | 21.53sc    | 7  |
|     | Ð          |    |
| 3-4 | 2          | 2  |
|     | $\bigcirc$ |    |

Artist Impression

### Capri 22c

Lot 1414 & 1419 House Size **21.53sq** 



### Capri 20

Lot 1415 & 1417 House Size 19.72sq







NOTE: Floorplan displayed is for illustrative purposes only. Refer to contract plans for orientation and final layout.

NOTE: Floorplan displayed is for illustrative purposes only. Refer to contract plans for orientation and final layout.





### Capri 20

Lot 1416 & 1418 House Size 19.72sq









NOTE: Floorplan displayed is for illustrative purposes only. Refer to contract plans for orientation and final layout.



### Inclusions

| Insulation             |                                                                                                                                                                    |
|------------------------|----------------------------------------------------------------------------------------------------------------------------------------