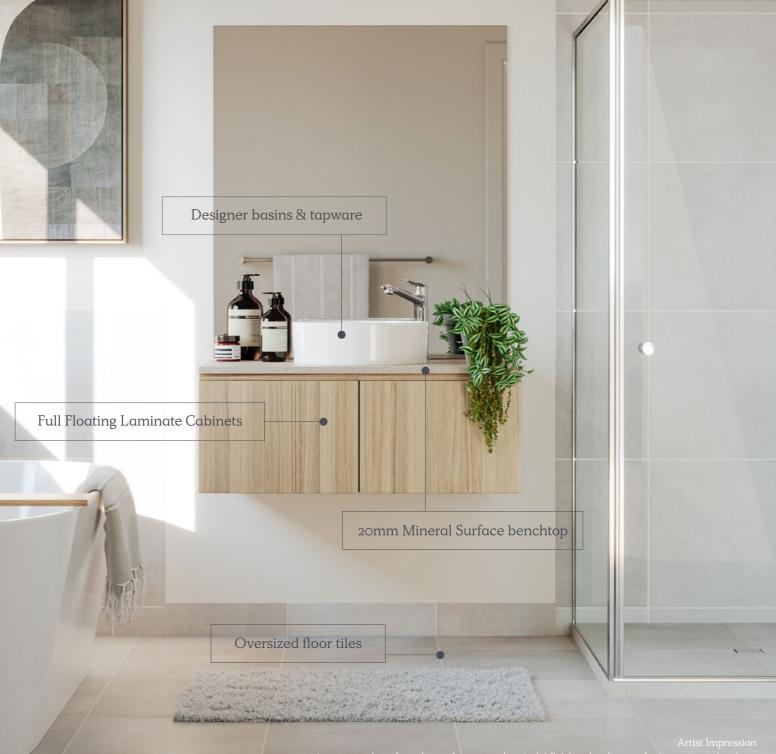

| Bathroom and Ensuite |                                                                         |
|----------------------|-------------------------------------------------------------------------|
| Cabinetry            | Laminate cabinets                                                       |
| Benchtops            | 20mm mineral surface benchtops                                          |
| Basin/Tapware        | Vitreous china designer basins with chrome flick mixers                 |
| Bath                 | Freestanding bath with chrome outlet and tap set (floorplan specific)   |
| Mirror               | Polished edge mirrors<br>(size is width of vanities)                    |
| Shower Base          | Tiled shower base                                                       |
| Shower Screen        | Framed pivot door screen to all showers                                 |
| Shower Outlet        | Wall mounted shower on rail with chrome mixer                           |
| Towel Holder         | Double towel rail holder or 2no. hooks<br>(floorplan specific)          |
| Handles              | Finger pull cabinetry and doors to bathroom/ ensuite (where applicable) |

#### Australian Made Kitchen

| Benchtops          | 20mm mineral surface benchtops                                   |
|--------------------|------------------------------------------------------------------|
| Doors/Drawers      | Laminate panels and doors                                        |
| Overhead Cupboards | Overhead cupboards above kitchen<br>including feature open shelf |
| Sink               | Stainless steel sink with chrome mixer                           |
| Handles            | Finger pull cabinetry and doors to kitchen (where applicable)    |
|                    |                                                                  |

| Cabinetry     | Laminate cabinets                                                          |
|---------------|----------------------------------------------------------------------------|
| Benchtops     | 20mm mineral surface benchtops                                             |
| Basin/Tapware | Vitreous china designer basins with chrome flick mixers                    |
| Bath          | Freestanding bath with chrome outlet and tap set (floorplan specific)      |
| Mirror        | Polished edge mirrors<br>(size is width of vanities)                       |
| Shower Base   | Tiled shower base                                                          |
| Shower Screen | Framed pivot door screen to all showers                                    |
| Shower Outlet | Wall mounted shower on rail with chrome mixer                              |
| Towel Holder  | Double towel rail holder or 2no. hooks<br>(floorplan specific)             |
| Handles       | Finger pull cabinetry and doors<br>to bathroom/ ensuite (where applicable) |

| Benchtops          | 20mm mineral surface benchtops                                   |
|--------------------|------------------------------------------------------------------|
| Doors/Drawers      | Laminate panels and doors                                        |
| Overhead Cupboards | Overhead cupboards above kitchen<br>including feature open shelf |
| Sink               | Stainless steel sink with chrome mixer                           |
| Handles            | Finger pull cabinetry and doors to kitchen (where applicable)    |