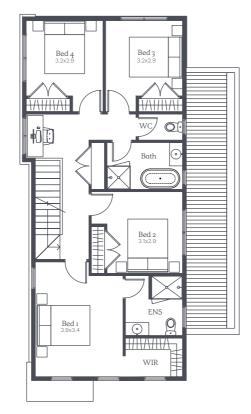

| <b>Lot 1418</b><br>19.72sq |
|----------------------------|----------------------------|----------------------------|-----------------------------------------|----------------------------|
| E E   3-4 2                | 프 그 주   3-4 2 2            | 프 ·   3-4 2                | A → A → A → A → A → A → A → A → A → A → | 프 그    3-4 2 2             |
| 0                          | $\bigcirc$                 | $\bigcirc$                 | $\bigcirc$                              | $\bigcirc$                 |



| Lo  | ot 14'     | 19 |
|-----|------------|----|
| :   | 21.53sc    | 7  |
|     | Ð          |    |
| 3-4 | 2          | 2  |
|     | $\bigcirc$ |    |

Artist Impression

### Capri 22c

Lot 1414 & 1419 House Size **21.53sq** 



### Capri 20

Lot 1415 & 1417 House Size 19.72sq







NOTE: Floorplan displayed is for illustrative purposes only. Refer to contract plans for orientation and final layout.

NOTE: Floorplan displayed is for illustrative purposes only. Refer to contract plans for orientation and final layout.





### Capri 20

Lot 1416 & 1418 House Size 19.72sq









NOTE: Floorplan displayed is for illustrative purposes only. Refer to contract plans for orientation and final layout.



### Inclusions

| Insulation             |                                                                                                                                                                    |
|------------------------|------------------------------------------------------------------------------------------------------------------------------------------