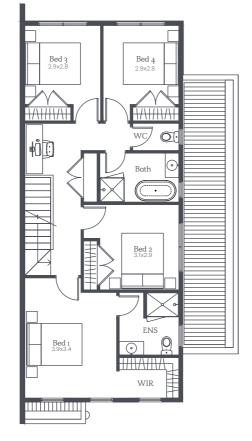

### Capri 20

Lot 1415 & 1417 House Size 19.72sq

NOTE: Floorplan displayed is for illustrative purposes only. Refer to contract plans for orientation and final layout.

NOTE: Floorplan displayed is for illustrative purposes only. Refer to contract plans for orientation and final layout.

### Capri 20

Lot 1416 & 1418 House Size 19.72sq

NOTE: Floorplan displayed is for illustrative purposes only. Refer to contract plans for orientation and final layout.