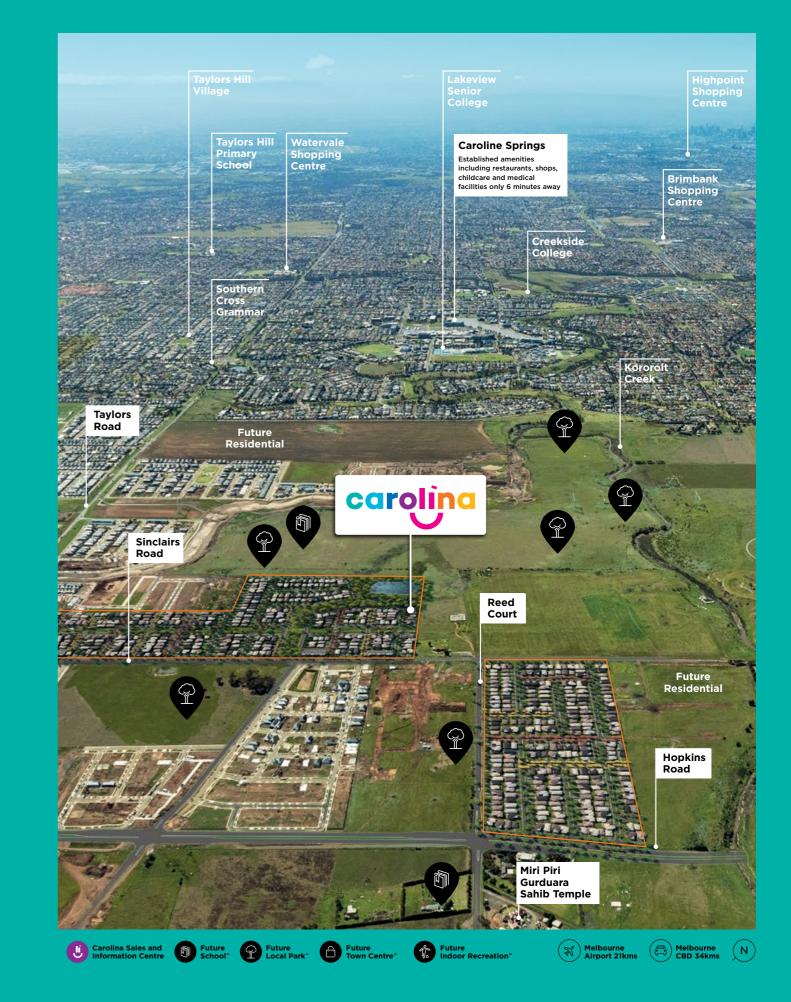

Within moments of your front door, you could be strolling through the Grand Linear Park that seems to stretch forever or spending the day at Watergardens Shopping Centre or Caroline Springs Town Centre with their wellestablished specialty stores, grocers, markets, cafés and eateries, entertainment, cultural centres and more. Great schools and childcare are nearby, transport connections are smooth and convenient, and a warm community spirit weaves through every street.

### Town Centre

Future amenity a walk away

### **Open Space**

Future 1.29H of green open space and over 4km of walking and bike riding circuits

#### 34km from Melbourne's CBD

## 4+ schools

Artist Impression

### Connecting you to convenience.

Located just 34km from Melbourne's CBD, Carolina is a place that's truly special, where lush green spaces will lift your spirits, and peaceful neighbourhoods soothe your soul. Relax, laugh, be yourself, and let the cares of the world just melt away.