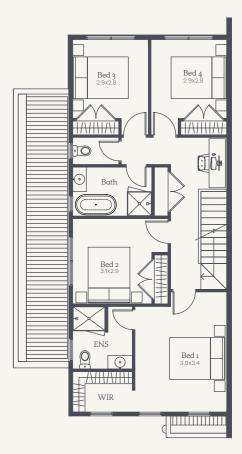

| 프 ·   3-4 2                | A → A → A → A → A → A → A → A → A → A → | 프 그    3-4 2 2             |
| 0                          | $\bigcirc$                 | $\bigcirc$                 | $\bigcirc$                              | $\bigcirc$                 |



| Lo  | ot 14'     | 19 |
|-----|------------|----|
| :   | 21.53sc    | 7  |
|     | Ð          |    |
| 3-4 | 2          | 2  |
|     | $\bigcirc$ |    |

Artist Impression

### Capri 22c

Lot 1414 & 1419 House Size **21.53sq** 



### Capri 20

Lot 1415 & 1417 House Size 19.72sq







NOTE: Floorplan displayed is for illustrative purposes only. Refer to contract plans for orientation and final layout.

NOTE: Floorplan displayed is for illustrative purposes only. Refer to contract plans for orientation and final layout.





### Capri 20

Lot 1416 & 1418 House Size 19.72sq









NOTE: Floorplan displayed is for illustrative purposes only. Refer to contract plans for orientation and final layout.



### Inclusions

| Insulation             |                                                                                                                                                                    |
|------------------------|--------------------------------------------------------------------------------------------------------------------------------------------------------------------|
| Wrap                   | Sisalation wall wrap                                                                                                                                               |
| External Walls         |