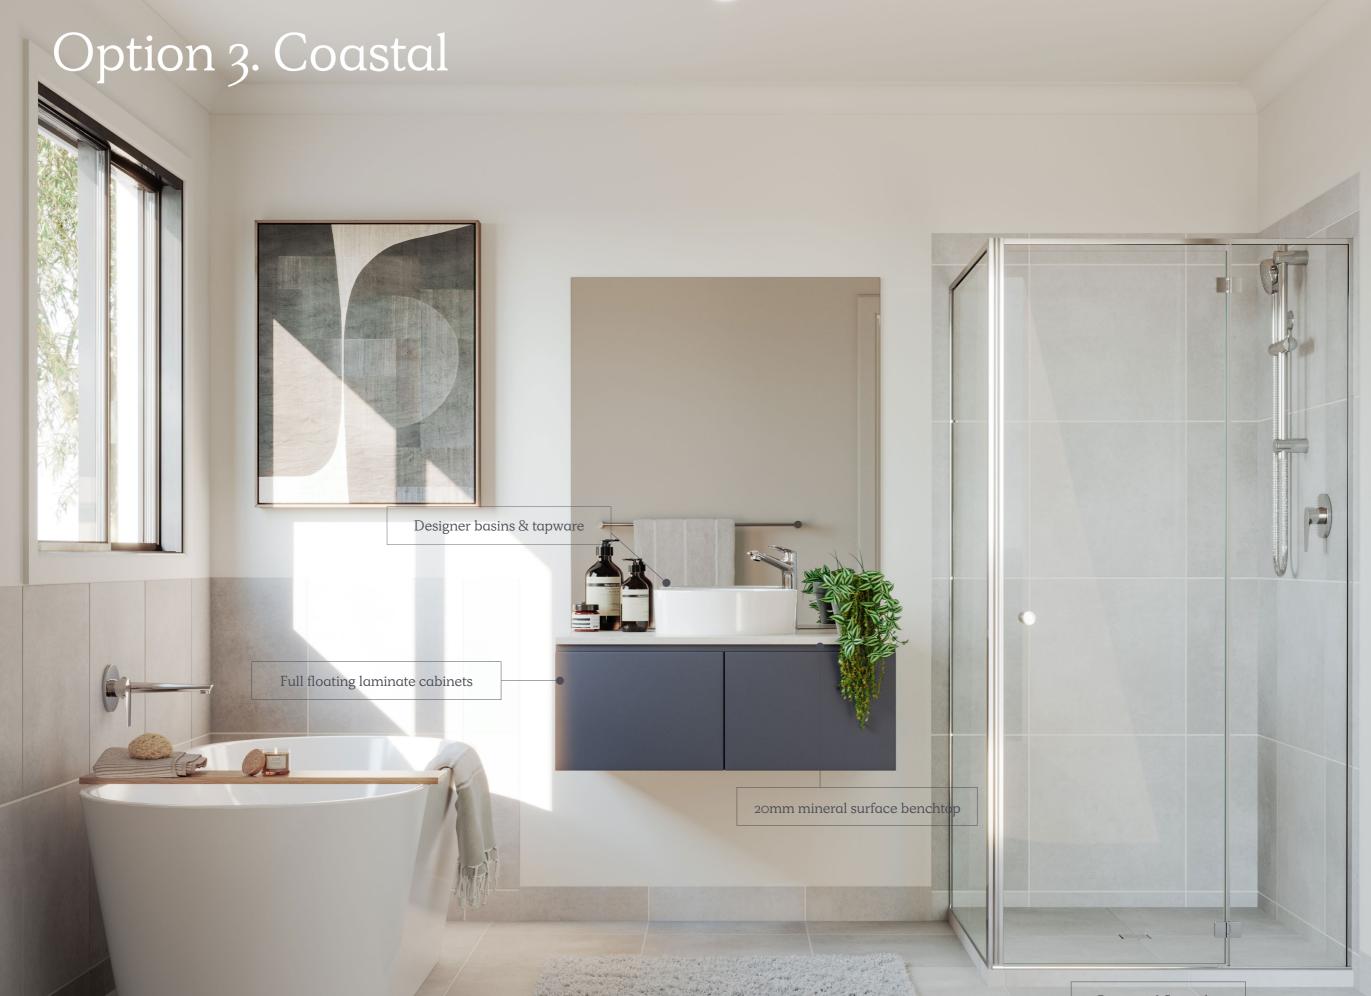

Base Cabinetry

Dark Timberlook



Wall Tiles

Kitchen - White (Refer to plan for sizing)



Wall Tiles

Laundry - White (Refer to plan for sizing)



Wet Area Floor & Wall Tiles

Medium Grey



A moody and dramatic space.





Paint Colour

White





Upgrade Option (\$1,990 design option)

## Option 3. Coastal



Timber Laminate Flooring

Dark Timberlook



Wet Area Floor & Wall Tiles

Medium Grey



Kitchen Wall Tiles

White



Carpet

Light Grey (100% Polyester)



Kitchen, Bathroom, Ensuite

Dark Grey



Laundry

White Satin Finish



Mineral Surface Benchtops

Kitchen, Bathroom, Ensuite 20mm Edge - White



Kitchen Overhead Cabinetry

Light Grey



Paint Colour

White



Cabinetry Handles

Cabinetry Doors & Drawers (Includes Overhead Cabinetry)

### Coastal.

A calming retreat.







Artist Impression: Images used are for colour reference and material finish only, please refer to contract drawings. Items shown include upgrade optio Render based on an Inverloch design.

Oversized floor tiles

Upgrade Option (\$19,900 design option) Architecton Colour Scheme

## Option 4. Architecton



Engineered Timber Flooring

Light Timber



Carpet

Medium Grey



Mineral Surface Benchtops

Kitchen, Bathroom, Ensuite 20mm Edge - White Veined



Kitchen Overhead Cabinetry (Rangehood area)

Nuance - Black



Kitchen Base Cabinetry

AbsoluteMatte - Paper Bark



Bathroom & Ensuite Base Cabinetry

Nuance - Black



Kitchen Splashback Mirror

Bronze



Laundry Wall Tiles

White (Refer to plan for sizing)



Wet Area Floor & Wall Tiles

White Lappato (Refer to plan for sizing)



Modern