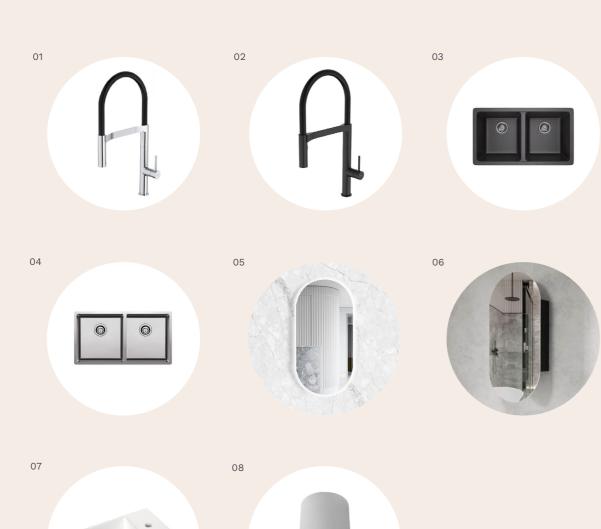

---------------------------|
| 03 | Basin Mixer           | Black Matte Mixer                |
| 04 | Bath Outlet           | Black Matte Wall Bath Outlet     |
| 05 | Shower Outlet         | Black Matte Shower on Rail       |
| 06 | Framed Shower screen  | Black Matte Framed Shower Screer |
| 07 | Toilet Roll Holder    | Black Matte Toilet Roll Holder   |
| 08 | Towel Rail            | Black Matte 600mm Double         |
|    |                       | Towel Rail                       |

### Standard Black Internal Inclusions

| 9 | Internal Door Handle   | Black Matte Handle          |
|---|------------------------|-----------------------------|
| 0 | Robe Hook Round Plate  | Black Matte (if applicable) |
| 1 | Robe/Linen Door Handle | Black Matte Knob            |



## Upgrade Options.



### Upgrade Kitchen Tapware Options

| Flexible Hose |
|---------------|
| xible Hose    |
| uble Bowl     |
| Bowl          |
| ι             |

### Upgrade Bathroom, Ensuite, Powder-room Options

| 05 | Mirror          | Pill shaped LED mirror      |
|----|-----------------|-----------------------------|
| 06 | Cabinetry       | Pill shaped Shaving Cabinet |
| 07 | Vanity (Powder) | White Wall Basin            |

### Upgrade Kitchen Lighting

| <br> | ************ |
|------|--------------|
|      |              |



### Step 2. Upgrades

| #  | Item                                                                                                                                                                 | Price (inc. Gst) |   |
|----|-------------------------------------------------