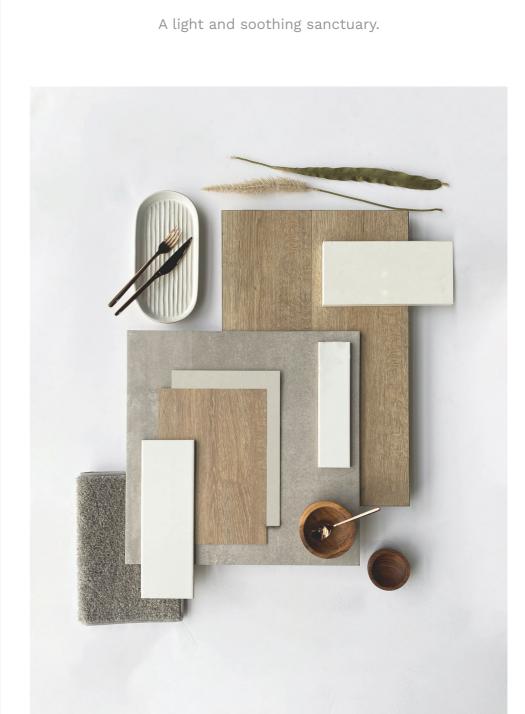

o<br>substitute any items with equivalent products |
|                | at anytime. Please note that various items<br>that may be displayed in our homes may not<br>be included in our standard specifications.                                               |



Mode Colour Scheme Internal Inclusions

## Option 1. Mode



Timber Laminate Flooring Light Timberlook



Carpet Light Grey (100% Polyester)



Mineral Surface Benchtops Kitchen, Bathroom, Ensuite 20mm Edge - Light Grey



Kitchen Overhead Cabinetry Light Timberlook



Kitchen Base Cabinetry Light Grey



Bathroom & Ensuite Base Cabinetry Light TImberlook



Walls Tiles Kitchen - White (Refer to plan for sizing)



Wall Tiles Laundry - White (Refer to plan for sizing)



Wet Area Floor & Wall Tiles Medium Grey



Paint Colour White





Mode.



### Option 1. Mode Designer basins & tapware Full floating laminate cabinets 20mm mineral surface benchtop Oversized floor tiles Artist Impression: Images used are for colour reference and material finish only, please refer to contract drawings. Note: Render based on an Inverloch design.

Internal Inclusions

Luxe Colour Scheme

### Option 2. Luxe



Timber Laminate Flooring

Dark Timberlook



Carpet

Medium/Dark Grey (100% Polyester)



Mineral Surface Benchtops

Kitchen, Bathroom, Ensuite 20mm Edge - White



Kitchen Overhead Cabinetry

Dark Timberlook

Kitchen Base Cabinetry

Light Grey



Bathroom & Ensuite Base Cabinetry

Dark Timberlook



Wall Tiles

Kitchen - White (Refer to plan for sizing)



Wall Tiles

Laundry - White (Refer to plan for sizing)



Wet Area Floor & W