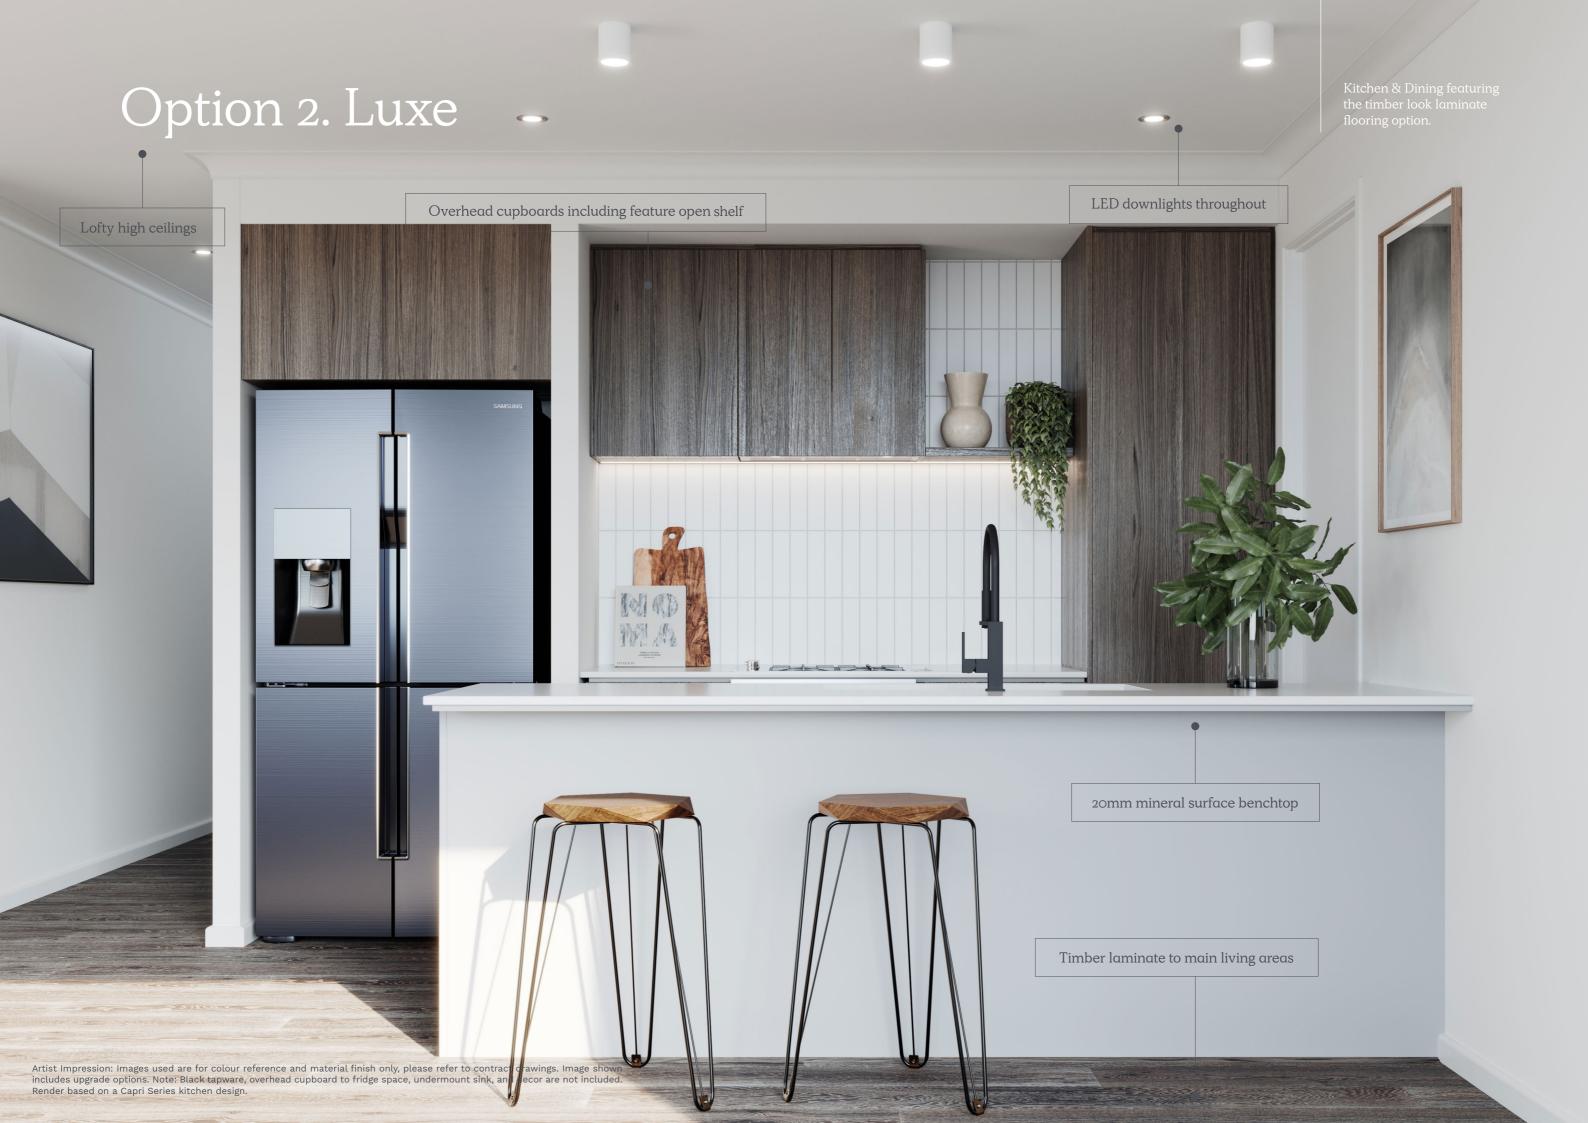

| External Walls  Ceiling Cavity  Insulation wool to ceiling cavity of living areas  Hot Water System  Electrical storage hot water unit  Garage  Garage Door  Panel lift garage door with 2 hand held and 1 wall mounted remote control  Stoircose  Stairs  MDF treads and risers with carpet (floorplan specific)  Doors / Furniture  Entry  Solid core door with digital entrance lock Internal  Flush panel doors with satin chrome passage handles and air cushioned door stops. Ensuite & laundry door is floorplan specific. (refer to contract plans)  Robes  Chrome knob to robe cupboards  Skirting / Architroves  Mouldings  67mm x 18mm primed MDF skirting and architraves  Wet Area  Tiled skirting 100mm to wet areas  Shelving  Robes  1 x melamine shelf with chrome hanging rase.  Linen  3 x melamine shelves  Pantry  4 x melamine shelves  Electrical  Safety Switches  Safety switches  Safety switches (residual current devices)  Smoke Detector(s)  Direct wired smoke detectors  Internal Light Points  LED downlights to home (as per plan)  External Light Points  External Lights  1 x rear flood light  Exhaust Fans  Exhaust fans to areas with no openable window  Power Points  1 x double powerpoint to each room  (refer to electrical plans)  TV/Phone Point  1 x television and phone point  (refer to electrical plans)                                                                                                                                                                                                                                                                                                                                                                                                                                                                                                                                                                                                                                                                                                                                                                    | Wrap                                                                 | Sisalation wall wrap                                                                                                                                                                                      |
|--------------------------------------------------------------------------------------------------------------------------------------------------------------------------------------------------------------------------------------------------------------------------------------------------------------------------------------------------------------------------------------------------------------------------------------------------------------------------------------------------------------------------------------------------------------------------------------------------------------------------------------------------------------------------------------------------------------------------------------------------------------------------------------------------------------------------------------------------------------------------------------------------------------------------------------------------------------------------------------------------------------------------------------------------------------------------------------------------------------------------------------------------------------------------------------------------------------------------------------------------------------------------------------------------------------------------------------------------------------------------------------------------------------------------------------------------------------------------------------------------------------------------------------------------------------------------------------------------------------------------------------------------------------------------------------------------------------------------------------------------------------------------------------------------------------------------------------------------------------------------------------------------------------------------------------------------------------------------------------------------------------------------------------------------------------------------------------------------------------------------------|----------------------------------------------------------------------|-----------------------------------------------------------------------------------------------------------------------------------------------------------------------------------------------------------|
| Ceiling Cavity  Insulation wool to ceiling cavity of living areas  Hot Water System  Electrical storage hot water unit  Garage  Garage Door  Panel lift garage door with 2 hand held and 1 wall mounted remote control  Staircase  Stairs  MDF treads and risers with carpet (floorplan specific)  Doors / Furniture  Entry  Solid core door with digital entrance lock Internal  Flush panel doors with satin chrome passage handles and air cushioned door stops. Ensuite & laundry door is floorplan specific. (refer to contract plans)  Robes  Chrome knob to robe cupboards  Skirting / Architraves  Mouldings  67mm x 18mm primed MDF skirting and architraves  Wet Area  Tiled skirting 100mm to wet areas  Shelving  Robes  1 x melamine shelf with chrome hanging read to the shelf with chrome hanging read t | External Walls                                                       | <u>'</u>                                                                                                                                                                                                  |
| Garage Door  Panel lift garage door with 2 hand held and 1 wall mounted remote control  Stairs MDF treads and risers with carpet (floorplan specific)  Doors / Furniture  Entry Solid core door with digital entrance lock Internal Flush panel doors with satin chrome passage handles and air cushioned door stops. Ensuite & laundry door is floorplan specific, (refer to contract plans)  Robes Chrome knob to robe cupboards  Skirting / Architraves  Mouldings 67mm x 18mm primed MDF skirting and architraves  Wet Area Tiled skirting 100mm to wet areas  Shelving  Robes 1 x melamine shelf with chrome hanging rate and a x melamine shelves  Linen 3 x melamine shelves  Linen 3 x melamine shelves  Electrical  Safety Switches Safety switches (residual current devices)  Smoke Detector(s) Direct wired smoke detectors  Internal Light Points LED downlights to home (as per plan)  External Lights 1 x rear flood light  Exhaust Fans Exhaust fans to areas with no openable window  Power Points 1 x double powerpoint to each room (refer to electrical plans)  TV/Phone Point 1 x data point                                                                                                                                                                                                                                                                                                                                                                                                                                                                                                                                                                                                                                                                                                                                                                                                                                                                                                                                                                                                              | Ceiling Cavity                                                       | Insulation wool to ceiling cavity of living                                                                                                                                                               |
| Stairs MDF treads and risers with carpet (floorplan specific)  Doors / Furniture  Entry Solid core door with digital entrance lock Internal Flush panel doors with satin chrome passage handles and air cushioned door stops. Ensuite & laundry door is floorplan specific. (refer to contract plans)  Robes Chrome knob to robe cupboards  Skirting / Architroves  Mouldings 67mm x 18mm primed MDF skirting and architraves  Wet Area Tiled skirting 100mm to wet areas  Shelving  Robes 1 x melamine shelf with chrome hanging rather a service of the service  | Hot Water<br>System                                                  | Electrical storage hot water unit                                                                                                                                                                         |
| Stairs MDF treads and risers with carpet (floorplan specific)  Doors / Furniture  Entry Solid core door with digital entrance lock Internal Flush panel doors with satin chrome passage handles and air cushioned door stops. Ensuite & laundry door is floorplan specific. (refer to contract plans)  Robes Chrome knob to robe cupboards  Skirting / Architroves  Mouldings 67mm x 18mm primed MDF skirting and architraves  Wet Area Tiled skirting 100mm to wet areas  Shelving  Robes 1 x melamine shelf with chrome hanging ra Linen 3 x melamine shelves  Pantry 4 x melamine shelves  Electrical  Safety Switches Safety switches (residual current devices)  Smoke Detector(s) Direct wired smoke detectors  Internal Light Points LED downlights to home (as per plan)  External Lights 1 x rear flood light  Exhaust Fans Exhaust fans to areas with no openable window  Power Points 1 x double powerpoint to each room (refer to electrical plans)  TV/Phone Point 1 x data point                                                                                                                                                                                                                                                                                                                                                                                                                                                                                                                                                                                                                                                                                                                                                                                                                                                                                                                                                                                                                                                                                                                                 | Garage                                                               |                                                                                                                                                                                                           |
| MDF treads and risers with carpet (floorplan specific)                                                                                                                                                                                                                                                                                                                                                                                                                                                                                                                                                                                                                                                                                                                                                                                                                                                                                                                                                                                                                                                                                                                                                                                                                                                                                                                                                                                                                                                                                                                                                                                                                                                                                                                                                                                                                                                                                                                                                                                                                                                                         | Garage Door                                                          |                                                                                                                                                                                                           |
| (floorplan specific)  Doors / Furniture  Entry Solid core door with digital entrance lock Internal Flush panel doors with satin chrome passage handles and air cushioned door stops. Ensuite & laundry door is floorplan specific. (refer to contract plans)  Robes Chrome knob to robe cupboards  Skirting / Architraves  Mouldings 67mm x 18mm primed MDF skirting and architraves  Wet Area Tiled skirting 100mm to wet areas  Shelving  Robes 1 x melamine shelf with chrome hanging rate and architraves  Linen 3 x melamine shelves  Pantry 4 x melamine shelves  Electrical  Safety Switches Safety switches (residual current devices)  Smoke Detector(s) Direct wired smoke detectors  Internal Light Points LED downlights to home (as per plan)  External Lights 1 x rear flood light  Exhaust Fans Exhaust fans to areas with no openable window  Power Points 1 x double powerpoint to each room (refer to electrical plans)  TV/Phone Point 1 x data point                                                                                                                                                                                                                                                                                                                                                                                                                                                                                                                                                                                                                                                                                                                                                                                                                                                                                                                                                                                                                                                                                                                                                       | Staircase                                                            |                                                                                                                                                                                                           |
| Flush panel doors with satin chrome passage handles and air cushioned door stops. Ensuite & laundry door is floorplan specific. (refer to contract plans)    Robes   Chrome knob to robe cupboards                                                                                                                                                                                                                                                                                                                                                                                                                                                                                                                                                                                                                                                                                                                                                                                                                                                                                                                                                                                                                                                                                                                                                                                                                                                                                                                                                                                                                                                                                                                                                                                                                                                                                                                                                                                                                                                                                                                             | Stairs                                                               | •                                                                                                                                                                                                         |
| Flush panel doors with satin chrome passage handles and air cushioned door stops. Ensuite & laundry door is floorplan specific. (refer to contract plans)  Robes Chrome knob to robe cupboards  Skirting / Architraves  Mouldings 67mm x 18mm primed MDF skirting and architraves  Wet Area Tiled skirting 100mm to wet areas  Shelving  Robes 1 x melamine shelf with chrome hanging rational shelves  Linen 3 x melamine shelves  Pantry 4 x melamine shelves  Electrical  Safety Switches Safety switches (residual current devices)  Smoke Detector(s) Direct wired smoke detectors  Internal Light Points LED downlights to home (as per plan)  External Lights 1 x rear flood light  Exhaust Fans Exhaust fans to areas with no openable window  Power Points 1 x double powerpoint to each room (refer to electrical plans)  TV/Phone Point 1 x television and phone point (refer to electrical plans)  Data Point 1 x data point                                                                                                                                                                                                                                                                                                                                                                                                                                                                                                                                                                                                                                                                                                                                                                                                                                                                                                                                                                                                                                                                                                                                                                                       | Doors / Furniture                                                    |                                                                                                                                                                                                           |
| passage handles and air cushioned door stops. Ensuite & laundry door is floorplan specific. (refer to contract plans)  Robes Chrome knob to robe cupboards  Skirting / Architraves  Mouldings 67mm x 18mm primed MDF skirting and architraves  Wet Area Tiled skirting 100mm to wet areas  Shelving  Robes 1 x melamine shelf with chrome hanging rather shelves  Linen 3 x melamine shelves  Pantry 4 x melamine shelves  Electrical  Safety Switches Safety switches (residual current devices)  Smoke Detector(s) Direct wired smoke detectors  Internal Light Points LED downlights to home (as per plan)  External Lights 1 x rear flood light  Exhaust Fans Exhaust fans to areas with no openable window  Power Points 1 x double powerpoint to each room (refer to electrical plans)  TV/Phone Point 1 x television and phone point (refer to electrical plans)  Data Point 1 x data point                                                                                                                                                                                                                                                                                                                                                                                                                                                                                                                                                                                                                                                                                                                                                                                                                                                                                                                                                                                                                                                                                                                                                                                                                             | Entry                                                                | Solid core door with digital entrance lock                                                                                                                                                                |
| Mouldings 67mm x 18mm primed MDF skirting and architraves  Wet Area Tiled skirting 100mm to wet areas  Shelving  Robes 1 x melamine shelf with chrome hanging rations and architraves  Linen 3 x melamine shelves  Pantry 4 x melamine shelves  Electrical  Safety Switches Safety switches (residual current devices)  Smoke Detector(s) Direct wired smoke detectors  Internal Light Points LED downlights to home (as per plan)  External Lights 1 x rear flood light  Exhaust Fans Exhaust fans to areas with no openable window  Power Points 1 x double powerpoint to each room (refer to electrical plans)  TV/Phone Point 1 x data point  1 x data point                                                                                                                                                                                                                                                                                                                                                                                                                                                                                                                                                                                                                                                                                                                                                                                                                                                                                                                                                                                                                                                                                                                                                                                                                                                                                                                                                                                                                                                               | Internal                                                             | passage handles and air cushioned door stops. Ensuite & laundry door is                                                                                                                                   |
| Mouldings 67mm x 18mm primed MDF skirting and architraves Wet Area Tiled skirting 100mm to wet areas  Shelving Robes 1 x melamine shelf with chrome hanging rathing Linen 3 x melamine shelves Pantry 4 x melamine shelves  Electrical  Safety Switches Safety switches (residual current devices) Smoke Detector(s) Direct wired smoke detectors Internal Light Points LED downlights to home (as per plan)  External Lights 1 x rear flood light  Exhaust Fans Exhaust fans to areas with no openable window  Power Points 1 x double powerpoint to each room (refer to electrical plans)  TV/Phone Point 1 x data point  1 x data point                                                                                                                                                                                                                                                                                                                                                                                                                                                                                                                                                                                                                                                                                                                                                                                                                                                                                                                                                                                                                                                                                                                                                                                                                                                                                                                                                                                                                                                                                     | Robes                                                                | Chrome knob to robe cupboards                                                                                                                                                                             |
| Robes 1 x melamine shelf with chrome hanging ra  Linen 3 x melamine shelves  Pantry 4 x melamine shelves  Electrical  Safety Switches Safety switches (residual current devices)  Smoke Detector(s) Direct wired smoke detectors  Internal Light Points LED downlights to home (as per plan)  External Lights 1 x rear flood light  Exhaust Fans Exhaust fans to areas with no openable window  Power Points 1 x double powerpoint to each room (refer to electrical plans)  TV/Phone Point 1 x television and phone point (refer to electrical plans)  Data Point 1 x data point                                                                                                                                                                                                                                                                                                                                                                                                                                                                                                                                                                                                                                                                                                                                                                                                                                                                                                                                                                                                                                                                                                                                                                                                                                                                                                                                                                                                                                                                                                                                              |                                                                      | ,                                                                                                                                                                                                         |
| Robes  1 x melamine shelf with chrome hanging ra  Linen  3 x melamine shelves  Pantry  4 x melamine shelves  Electrical  Safety Switches  Safety switches (residual current devices)  Smoke Detector(s)  Direct wired smoke detectors  Internal Light Points  LED downlights to home (as per plan)  External Lights  1 x rear flood light  Exhaust Fans  Exhaust fans to areas with no openable window  Power Points  1 x double powerpoint to each room (refer to electrical plans)  TV/Phone Point  1 x television and phone point (refer to electrical plans)  Data Point  1 x data point                                                                                                                                                                                                                                                                                                                                                                                                                                                                                                                                                                                                                                                                                                                                                                                                                                                                                                                                                                                                                                                                                                                                                                                                                                                                                                                                                                                                                                                                                                                                   | Wet Area                                                             | Tiled skirting 100mm to wet areas                                                                                                                                                                         |
| Robes  1 x melamine shelf with chrome hanging ra  Linen  3 x melamine shelves  Pantry  4 x melamine shelves  Electrical  Safety Switches  Safety switches (residual current devices)  Smoke Detector(s)  Direct wired smoke detectors  Internal Light Points  LED downlights to home (as per plan)  External Lights  1 x rear flood light  Exhaust Fans  Exhaust fans to areas with no openable window  Power Points  1 x double powerpoint to each room (refer to electrical plans)  TV/Phone Point  1 x television and phone point (refer to electrical plans)  Data Point  1 x data point                                                                                                                                                                                                                                                                                                                                                                                                                                                                                                                                                                                                                                                                                                                                                                                                                                                                                                                                                                                                                                                                                                                                                                                                                                                                                                                                                                                                                                                                                                                                   |                                                                      |                                                                                                                                                                                                           |
| Linen 3 x melamine shelves  Pantry 4 x melamine shelves  Electrical  Safety Switches Safety switches (residual current devices)  Smoke Detector(s) Direct wired smoke detectors  Internal Light Points LED downlights to home (as per plan)  External Lights 1 x rear flood light  Exhaust Fans Exhaust fans to areas with no openable window  Power Points 1 x double powerpoint to each room (refer to electrical plans)  TV/Phone Point 1 x television and phone point (refer to electrical plans)  Data Point 1 x data point                                                                                                                                                                                                                                                                                                                                                                                                                                                                                                                                                                                                                                                                                                                                                                                                                                                                                                                                                                                                                                                                                                                                                                                                                                                                                                                                                                                                                                                                                                                                                                                               | Shelving                                                             |                                                                                                                                                                                                           |
| Pantry 4 x melamine shelves  Electrical  Safety Switches Safety switches (residual current devices)  Smoke Detector(s) Direct wired smoke detectors  Internal Light Points LED downlights to home (as per plan)  External Lights 1 x rear flood light  Exhaust Fans Exhaust fans to areas with no openable window  Power Points 1 x double powerpoint to each room (refer to electrical plans)  TV/Phone Point 1 x television and phone point (refer to electrical plans)  Data Point 1 x data point                                                                                                                                                                                                                                                                                                                                                                                                                                                                                                                                                                                                                                                                                                                                                                                                                                                                                                                                                                                                                                                                                                                                                                                                                                                                                                                                                                                                                                                                                                                                                                                                                           | Robes                                                                |                                                                                                                                                                                                           |
| Electrical  Safety Switches Safety switches (residual current devices)  Smoke Detector(s) Direct wired smoke detectors  Internal Light Points LED downlights to home (as per plan)  External Lights 1 x rear flood light  Exhaust Fans Exhaust fans to areas with no openable window  Power Points 1 x double powerpoint to each room (refer to electrical plans)  TV/Phone Point 1 x television and phone point (refer to electrical plans)  Data Point 1 x data point                                                                                                                                                                                                                                                                                                                                                                                                                                                                                                                                                                                                                                                                                                                                                                                                                                                                                                                                                                                                                                                                                                                                                                                                                                                                                                                                                                                                                                                                                                                                                                                                                                                        |                                                                      |                                                                                                                                                                                                           |
| Safety Switches Safety switches (residual current devices) Smoke Detector(s) Direct wired smoke detectors Internal Light Points LED downlights to home (as per plan)  External Lights 1 x rear flood light  Exhaust Fans Exhaust fans to areas with no openable window  Power Points 1 x double powerpoint to each room (refer to electrical plans)  TV/Phone Point 1 x television and phone point (refer to electrical plans)  Data Point 1 x data point                                                                                                                                                                                                                                                                                                                                                                                                                                                                                                                                                                                                                                                                                                                                                                                                                                                                                                                                                                                                                                                                                                                                                                                                                                                                                                                                                                                                                                                                                                                                                                                                                                                                      | Pantry                                                               | 4 x melamine shelves                                                                                                                                                                                      |
| Smoke Detector(s)  Direct wired smoke detectors  Internal Light Points  LED downlights to home (as per plan)  External Lights  1 x rear flood light  Exhaust Fans  Exhaust fans to areas with no openable window  Power Points  1 x double powerpoint to each room (refer to electrical plans)  TV/Phone Point  1 x television and phone point (refer to electrical plans)  Data Point  1 x data point                                                                                                                                                                                                                                                                                                                                                                                                                                                                                                                                                                                                                                                                                                                                                                                                                                                                                                                                                                                                                                                                                                                                                                                                                                                                                                                                                                                                                                                                                                                                                                                                                                                                                                                         | Electrical                                                           |                                                                                                                                                                                                           |
| Internal Light Points  LED downlights to home (as per plan)  External Lights  1 x rear flood light  Exhaust Fans  Exhaust fans to areas with no openable window  Power Points  1 x double powerpoint to each room (refer to electrical plans)  TV/Phone Point  1 x television and phone point (refer to electrical plans)  Data Point  1 x data point                                                                                                                                                                                                                                                                                                                                                                                                                                                                                                                                                                                                                                                                                                                                                                                                                                                                                                                                                                                                                                                                                                                                                                                                                                                                                                                                                                                                                                                                                                                                                                                                                                                                                                                                                                          | Safety Switches                                                      | Safety switches (residual current devices)                                                                                                                                                                |
| External Lights  1 x rear flood light  Exhaust Fans  Exhaust fans to areas with no openable window  Power Points  1 x double powerpoint to each room (refer to electrical plans)  TV/Phone Point  1 x television and phone point (refer to electrical plans)  Data Point  1 x data point                                                                                                                                                                                                                                                                                                                                                                                                                                                                                                                                                                                                                                                                                                                                                                                                                                                                                                                                                                                                                                                                                                                                                                                                                                                                                                                                                                                                                                                                                                                                                                                                                                                                                                                                                                                                                                       |                                                                      |                                                                                                                                                                                                           |
| Exhaust Fans  Exhaust fans to areas with no openable window  Power Points  1 x double powerpoint to each room (refer to electrical plans)  TV/Phone Point  1 x television and phone point (refer to electrical plans)  Data Point  1 x data point                                                                                                                                                                                                                                                                                                                                                                                                                                                                                                                                                                                                                                                                                                                                                                                                                                                                                                                                                                                                                                                                                                                                                                                                                                                                                                                                                                                                                                                                                                                                                                                                                                                                                                                                                                                                                                                                              |                                                                      | Direct wired smoke detectors                                                                                                                                                                              |
| window  1 x double powerpoint to each room (refer to electrical plans)  TV/Phone Point 1 x television and phone point (refer to electrical plans)  Data Point 1 x data point                                                                                                                                                                                                                                                                                                                                                                                                                                                                                                                                                                                                                                                                                                                                                                                                                                                                                                                                                                                                                                                                                                                                                                                                                                                                                                                                                                                                                                                                                                                                                                                                                                                                                                                                                                                                                                                                                                                                                   | Smoke Detector(s)                                                    | Billook Millou Ciriono dottottoro                                                                                                                                                                         |
| (refer to electrical plans)  TV/Phone Point                                                                                                                                                                                                                                                                                                                                                                                                                                                                                                                                                                                                                                                                                                                                                                                                                                                                                                                                                                                                                                                                                                                                                                                                                                                                                                                                                                                                                                                                                                                                                                                                                                                                                                                                                                                                                                                                                                                                                                                                                                                                                    | Smoke Detector(s) Internal Light Points                              | LED downlights to home (as per plan)                                                                                                                                                                      |
| (refer to electrical plans)  Data Point 1 x data point                                                                                                                                                                                                                                                                                                                                                                                                                                                                                                                                                                                                                                                                                                                                                                                                                                                                                                                                                                                                                                                                                                                                                                                                                                                                                                                                                                                                                                                                                                                                                                                                                                                                                                                                                                                                                                                                                                                                                                                                                                                                         | Smoke Detector(s) Internal Light Points External Lights              | LED downlights to home (as per plan)  1 x rear flood light  Exhaust fans to areas with no openable                                                                                                        |
|                                                                                                                                                                                                                                                                                                                                                                                                                                                                                                                                                                                                                                                                                                                                                                                                                                                                                                                                                                                                                                                                                                                                                                                                                                                                                                                                                                                                                                                                                                                                                                                                                                                                                                                                                                                                                                                                                                                                                                                                                                                                                                                                | Smoke Detector(s) Internal Light Points External Lights Exhaust Fans | LED downlights to home (as per plan)  1 x rear flood light  Exhaust fans to areas with no openable window  1 x double powerpoint to each room                                                             |
|                                                                                                                                                                                                                                                                                                                                                                                                                                                                                                                                                                                                                                                                                                                                                                                                                                                                                                                                                                                                                                                                                                                                                                                                                                                                                                                                                                                                                                                                                                                                                                                                                                                                                                                                                                                                                                                                                                                                                                                                                                                                                                                                | Smoke Detector(s) Internal Light Points External Lights Exhaust Fans | LED downlights to home (as per plan)  1 x rear flood light  Exhaust fans to areas with no openable window  1 x double powerpoint to each room (refer to electrical plans)  1 x television and phone point |

| Heating Panels                   | Heating panels to all bedrooms and secon living (floorplan specific)        |
|----------------------------------|-----------------------------------------------------------------------------|
| Cooling System                   | Reverse cycle split system to main living (unit size is floorplan specific) |
|                                  |                                                                             |
| Toilets                          |                                                                             |
| Toilet Suite                     | Dual flush cisterns with vitreous china par                                 |
| Toilet Roll                      | Toilet roll holders                                                         |
| Basin                            | Wall mounted basin with mirror to powder room (floorplan specific)          |
| Bathroom and Ensuite             |                                                                             |
| Cabinetry                        | Laminate cabinets                                                           |
| Benchtops                        | 20mm mineral surface benchtops                                              |
| Basin/Tapware                    | Vitreous china designer basins with chrome flick mixers                     |
| Bath                             | Freestanding bath with chrome outlet and tap set (floorplan specific)       |
| Mirror                           | Polished edge mirrors<br>(size is width of vanities)                        |
| Shower Base                      | Tiled shower base                                                           |
| Shower Screen                    | Framed pivot door screen to all showers                                     |
| Shower Outlet                    | Wall mounted shower on rail with chrome mixer                               |
| Towel Holder                     | Double towel rail holder or 2no. hooks (floorplan specific)                 |
| Handles                          | Finger pull cabinetry and doors to bathroom/ ensuite (where applicable)     |
|                                  |                                                                             |
| Australian Made Kitchen          |                                                                             |
| Benchtops                        | 20mm mineral surface benchtops                                              |
| Doors/Drawers Overhead Cupboards | Laminate panels and doors  Overhead cupboards above kitchen                 |
| overnicad ouppoards              | including feature open shelf                                                |
| Sink                             | Stainless steel sink with chrome mixer                                      |
| Handles                          | Finger pull cabinetry and doors to kitchen (where applicable)               |
| Solar                            |                                                                             |
| Solar PV                         | Minimum 2kw solar PV system with                                            |