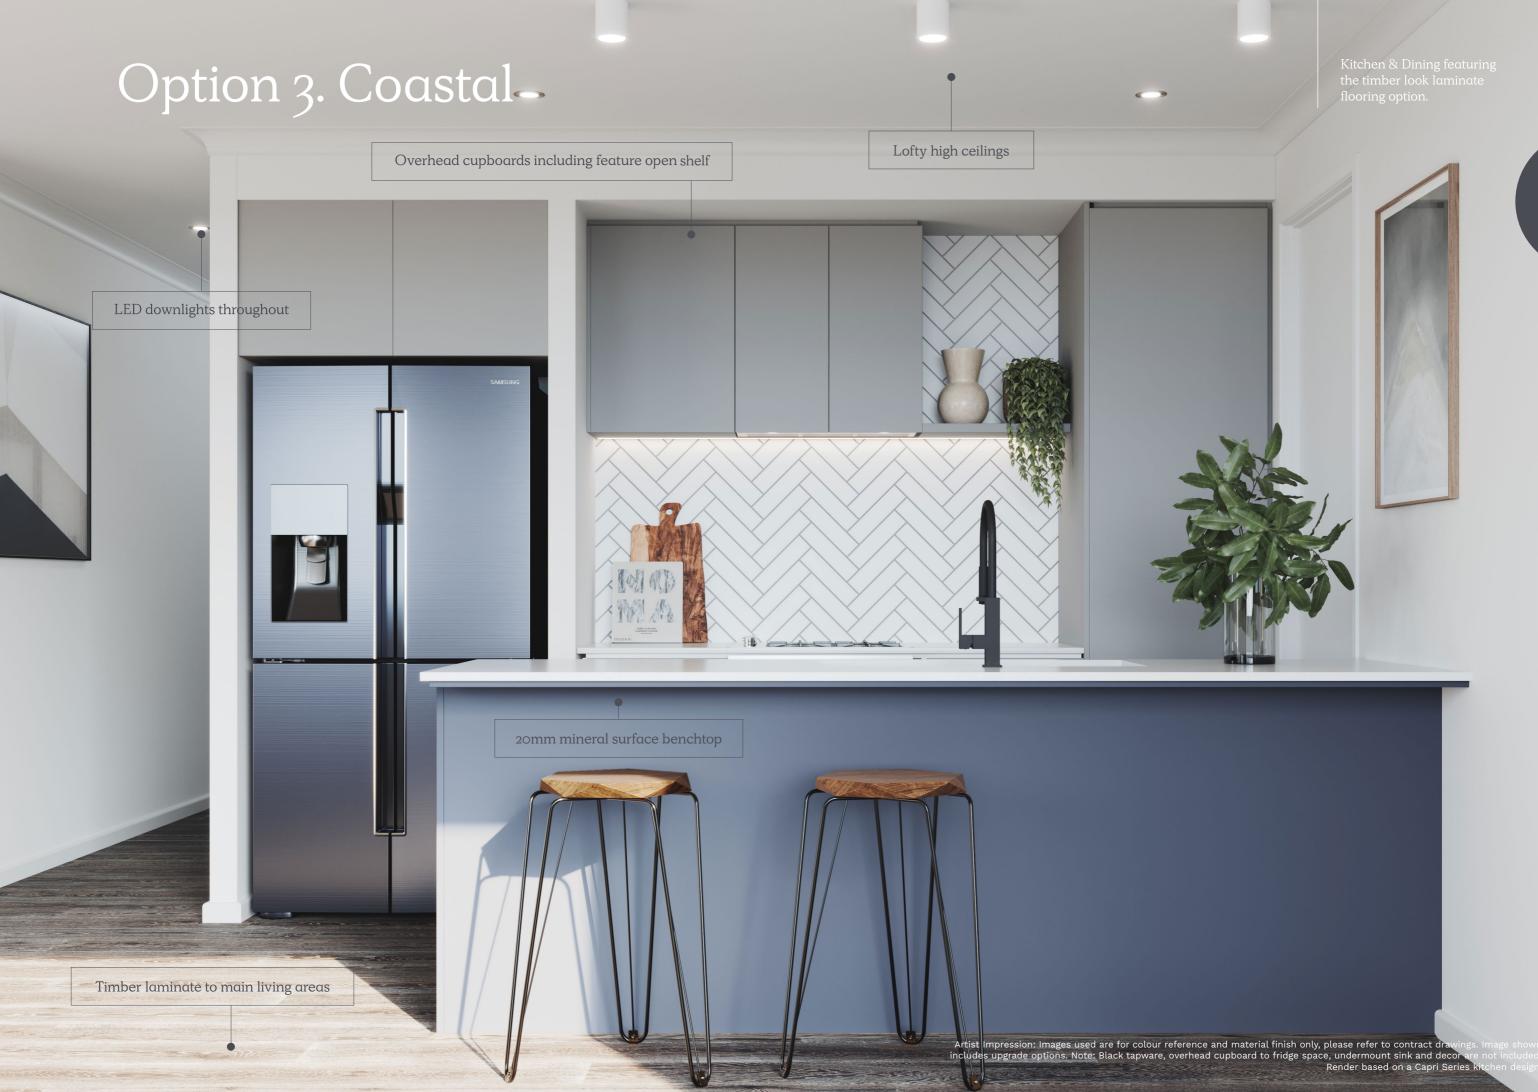

e Base Cabinetry

Dark Timberlook



Wall Tiles

Kitchen - White (Refer to plan for sizing)



Wall Tiles

Laundry - White (Refer to plan for sizing)



Wet Area Floor & Wall Tiles

Medium Grey



A moody and dramatic space.





Paint Colour

White





Upgrade Option (\$1,990 design option)

## Option 3. Coastal



Timber Laminate Flooring

Dark Timberlook



Wet Area Floor & Wall Tiles

Medium Grey



Kitchen Wall Tiles

White



Carpet

Light Grey (100% Polyester)



Kitchen, Bathroom, Ensuite

Dark Grey



Laundry

White Satin Finish



Mineral Surface Benchtops

Kitchen, Bathroom, Ensuite 20mm Edge - White



Kitchen Overhead Cabinetry

Light Grey



Paint Colour

White



Cabinetry Handles

Cabinetry Doors & Drawers (Includes Overhead Cabinetry)

### Coastal.

A calming retreat.







Artist Impression: Images used are for colour reference and material finish only, please refer to contract drawings. Items shown include upgrade optio Render based on an Inverloch design.

Oversized floor tiles

Upgrade Option (\$19,900 design option) Architecton Colour Scheme

## Option 4. Architecton



Engineered Timber Flooring

Light Timber



Carpet

Medium Grey



Mineral Surface Benchtops

Kitchen, Bathroom, Ensuite 20mm Edge - White Veined



Kitchen Overhead Cabinetry (Rangehood area)

Nuance - Black



Kitchen Base Cabinetry

AbsoluteMatte - Paper Bark



Bathroom & Ensuite Base Cabinetry

Nuance - Black



Kitchen Splashback Mirror

Bronze



Laundry Wall Tiles

White (Refer to plan for sizing)



Wet Area Floor & Wall Tiles

White Lappato (Refer to plan for sizing)



Mode