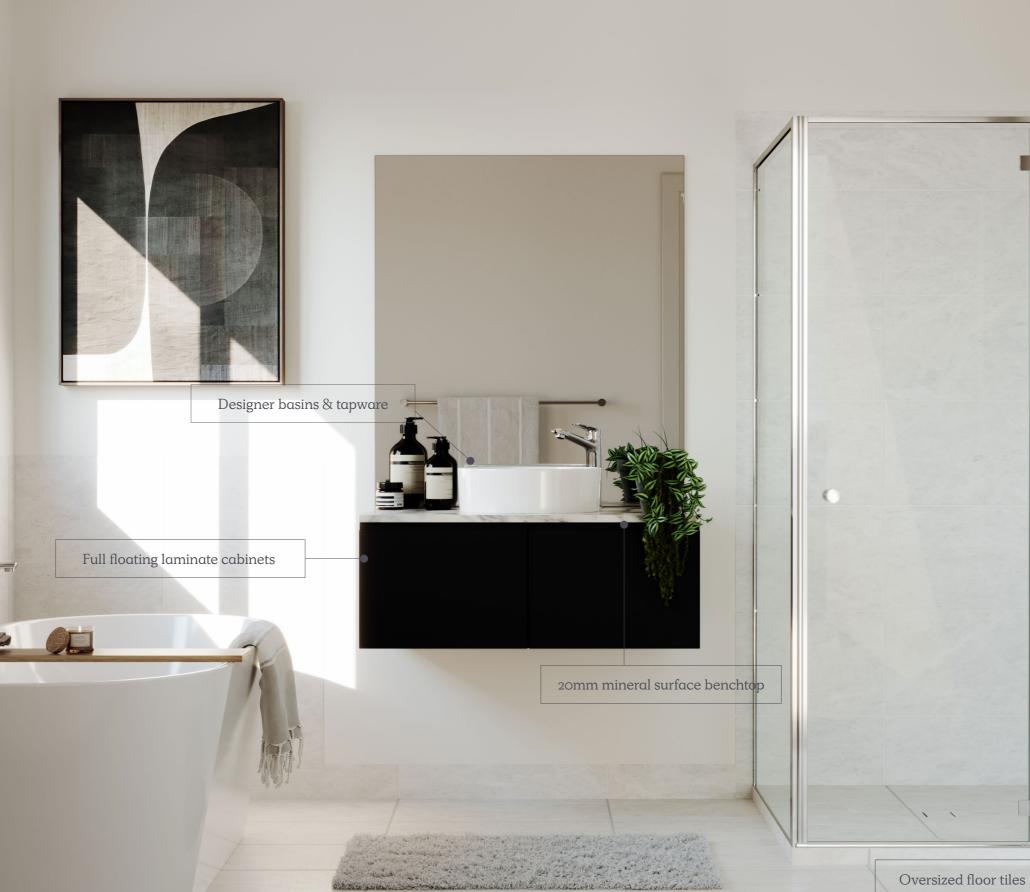

e and material finish only, please refer to contract drawings. Items shown include upgrade optio Render based on an Inverloch design.

Oversized floor tiles

Upgrade Option (\$19,900 design option) Architecton Colour Scheme

## Option 4. Architecton



Engineered Timber Flooring

Light Timber



Carpet

Medium Grey



Mineral Surface Benchtops

Kitchen, Bathroom, Ensuite 20mm Edge - White Veined



Kitchen Overhead Cabinetry (Rangehood area)

Nuance - Black



Kitchen Base Cabinetry

AbsoluteMatte - Paper Bark



Bathroom & Ensuite Base Cabinetry

Nuance - Black



Kitchen Splashback Mirror

Bronze



Laundry Wall Tiles

White (Refer to plan for sizing)



Wet Area Floor & Wall Tiles

White Lappato (Refer to plan for sizing)



Modern haven of luxurious contrast.

Paint Colour

White







Artist Impression: Images used are for colour reference and material finish only, please refer to contract dra Render based on an Inverloch design.

## Standard Fittings & Fixtures.

### 01 03 04 06 09 07 08 10 12 13





### Standard Kitchen Tapware Inclusions

| 1 | Sink Mixer | Chrome Gooseneck Mixer |  |
|---|------------|------------------------|--|
|   |            |                        |  |

### Sink Chrome Double Bowl Sink with Side Drainer

### Standard Bathroom, Ensuite, Powder-room Inclusions

| 03 | Basin Mixer           | Chrome Vessel Mixer              |
|----|-----------------------|----------------------------------|
| 04 | Basin                 | White Round Above Counter basin  |
| 05 | Shower Outlet         | Chrome Shower on Rail            |
| 06 | Shower and Bat