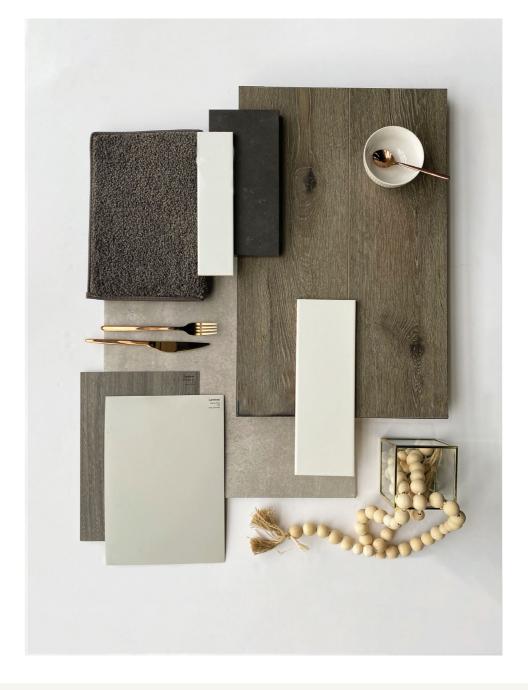

Full floating laminate cabinets 20mm mineral surface benchtop Oversized floor tiles Artist Impression: Images used are for colour reference and material finish only, please refer to contract drawings. Note: Render based on an Inverloch design.

Internal Inclusions

Luxe Colour Scheme

### Option 2. Luxe



Timber Laminate Flooring

Dark Timberlook



Carpet

Medium/Dark Grey (100% Polyester)



Mineral Surface Benchtops

Kitchen, Bathroom, Ensuite 20mm Edge - White



Kitchen Overhead Cabinetry

Dark Timberlook

Kitchen Base Cabinetry

Light Grey



Bathroom & Ensuite Base Cabinetry

Dark Timberlook



Wall Tiles

Kitchen - White (Refer to plan for sizing)



Wall Tiles

Laundry - White (Refer to plan for sizing)



Wet Area Floor & Wall Tiles

Medium Grey



A moody and dramatic space.





Paint Colour

White





Upgrade Option (\$1,990 design option)

## Option 3. Coastal



Timber Laminate Flooring

Dark Timberlook



Wet Area Floor & Wall Tiles

Medium Grey



Kitchen Wall Tiles

White



Carpet

Light Grey (100% Polyester)



Kitchen, Bathroom, Ensuite

Dark Grey



Laundry

White Satin Finish



Mineral Surface Benchtops

Kitchen, Bathroom, Ensuite 20mm Edge - White



Kitchen Overhead Cabinetry

Light Grey



Paint Colour

White



Cabinetry Handles

Cabinetry Doors & Drawers (Includes Overhead Cabinetry)

### Coastal.

A calming retreat.







Artist Impression: Images used are for colour reference and material finish only, please refer to contract drawings. Items shown include upgrade optio Render based on an Inverloch design.

Oversized floor tiles

Upgrade Op