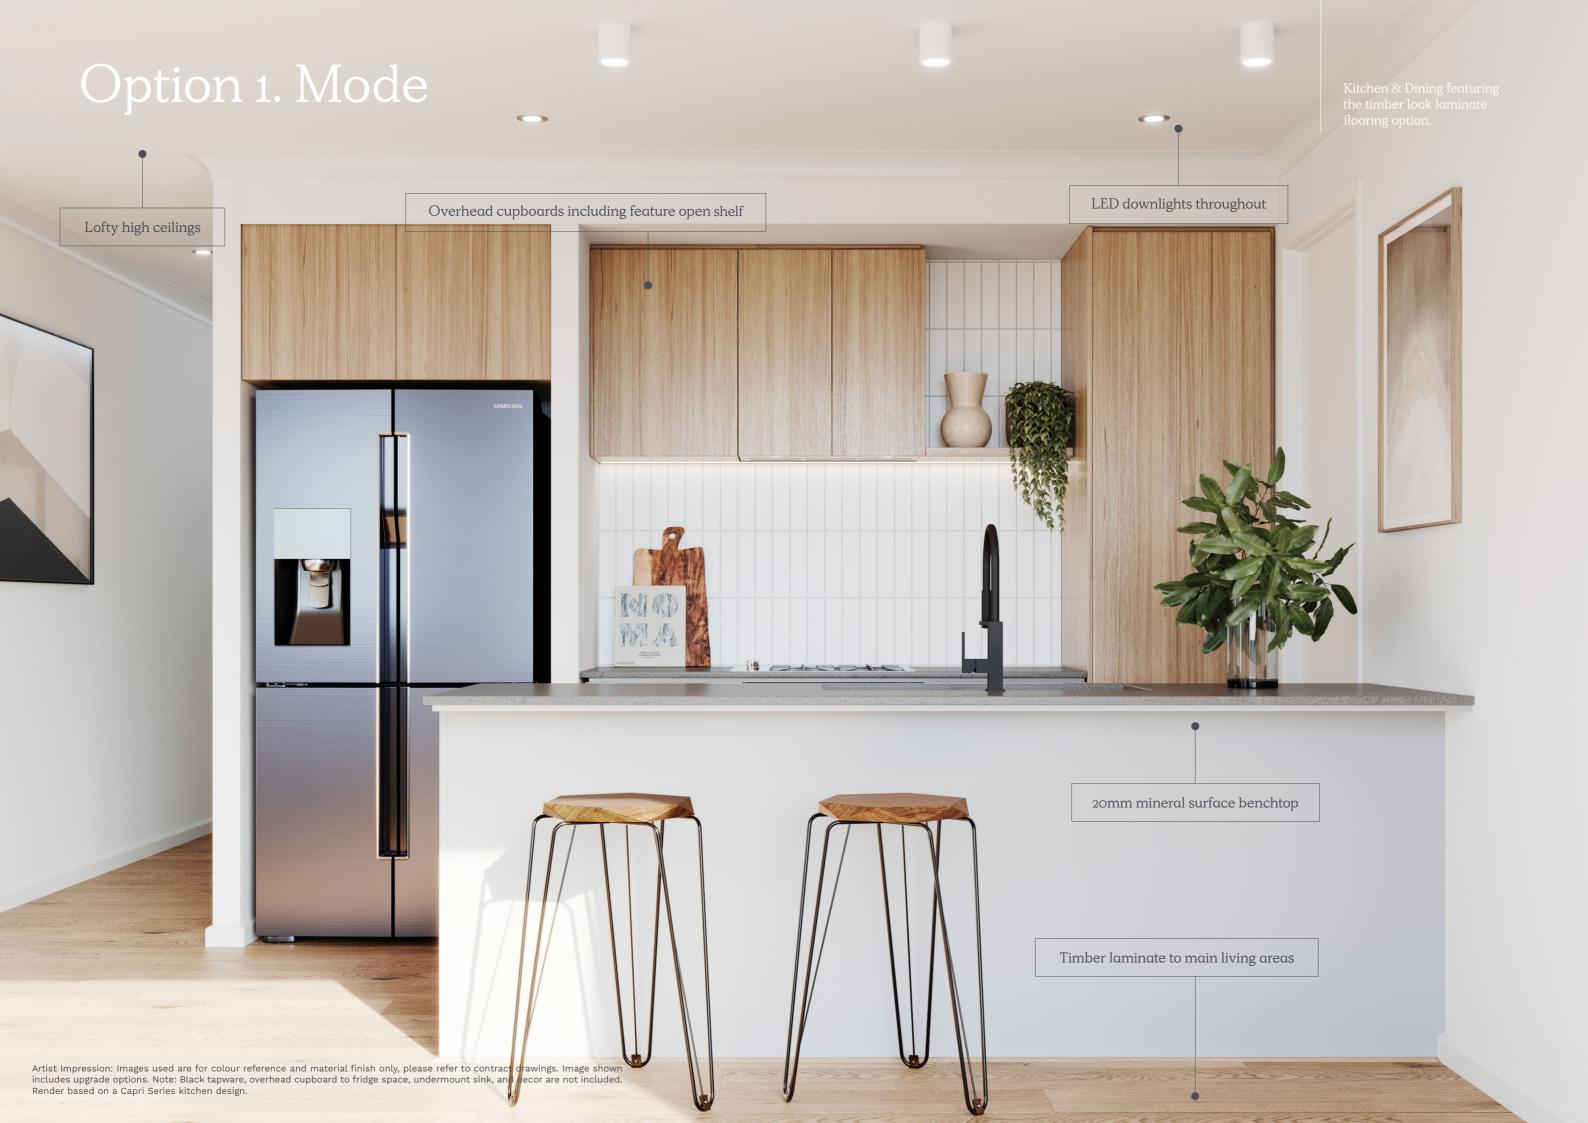

| External Walls  Ceiling Cavity  Insulation wool to ceiling cavity of living areas  Hot Water System  Electrical storage hot water unit  Garage  Garage Door  Panel lift garage door with 2 hand held and 1 wall mounted remote control  Stoircose  Stairs  MDF treads and risers with carpet (floorplan specific)  Doors / Furniture  Entry  Solid core door with digital entrance lock Internal  Flush panel doors with satin chrome passage handles and air cushioned door stops. Ensuite & laundry door is floorplan specific. (refer to contract plans)  Robes  Chrome knob to robe cupboards  Skirting / Architroves  Mouldings  67mm x 18mm primed MDF skirting and architraves  Wet Area  Tiled skirting 100mm to wet areas  Shelving  Robes  1 x melamine shelf with chrome hanging rase.  Linen  3 x melamine shelves  Pantry  4 x melamine shelves  Electrical  Safety Switches  Safety switches  Safety switches (residual current devices)  Smoke Detector(s)  Direct wired smoke detectors  Internal Light Points  LED downlights to home (as per plan)  External Light Points  External Lights  1 x rear flood light  Exhaust Fans  Exhaust fans to areas with no openable window  Power Points  1 x double powerpoint to each room  (refer to electrical plans)  TV/Phone Point  1 x television and phone point  (refer to electrical plans)                                                                                                                                                                                                                                                                                                                                                                                                                                                                                                                                                                                                                                                                                                                                                                    | Wrap                                                                 | Sisalation wall wrap                                                                                                                                                                                      |
|--------------------------------------------------------------------------------------------------------------------------------------------------------------------------------------------------------------------------------------------------------------------------------------------------------------------------------------------------------------------------------------------------------------------------------------------------------------------------------------------------------------------------------------------------------------------------------------------------------------------------------------------------------------------------------------------------------------------------------------------------------------------------------------------------------------------------------------------------------------------------------------------------------------------------------------------------------------------------------------------------------------------------------------------------------------------------------------------------------------------------------------------------------------------------------------------------------------------------------------------------------------------------------------------------------------------------------------------------------------------------------------------------------------------------------------------------------------------------------------------------------------------------------------------------------------------------------------------------------------------------------------------------------------------------------------------------------------------------------------------------------------------------------------------------------------------------------------------------------------------------------------------------------------------------------------------------------------------------------------------------------------------------------------------------------------------------------------------------------------------------------|----------------------------------------------------------------------|-----------------------------------------------------------------------------------------------------------------------------------------------------------------------------------------------------------|
| Ceiling Cavity  Insulation wool to ceiling cavity of living areas  Hot Water System  Electrical storage hot water unit  Garage  Garage Door  Panel lift garage door with 2 hand held and 1 wall mounted remote control  Staircase  Stairs  MDF treads and risers with carpet (floorplan specific)  Doors / Furniture  Entry  Solid core door with digital entrance lock Internal  Flush panel doors with satin chrome passage handles and air cushioned door stops. Ensuite & laundry door is floorplan specific. (refer to contract plans)  Robes  Chrome knob to robe cupboards  Skirting / Architraves  Mouldings  67mm x 18mm primed MDF skirting and architraves  Wet Area  Tiled skirting 100mm to wet areas  Shelving  Robes  1 x melamine shelf with chrome hanging read to the shelf with chrome hanging read t | External Walls                                                       | <u>'</u>                                                                                                                                                                                                  |
| Garage Door  Panel lift garage door with 2 hand held and 1 wall mounted remote control  Stairs MDF treads and risers with carpet (floorplan specific)  Doors / Furniture  Entry Solid core door with digital entrance lock Internal Flush panel doors with satin chrome passage handles and air cushioned door stops. Ensuite & laundry door is floorplan specific, (refer to contract plans)  Robes Chrome knob to robe cupboards  Skirting / Architraves  Mouldings 67mm x 18mm primed MDF skirting and architraves  Wet Area Tiled skirting 100mm to wet areas  Shelving  Robes 1 x melamine shelf with chrome hanging rate and a x melamine shelves  Linen 3 x melamine shelves  Linen 3 x melamine shelves  Electrical  Safety Switches Safety switches (residual current devices)  Smoke Detector(s) Direct wired smoke detectors  Internal Light Points LED downlights to home (as per plan)  External Lights 1 x rear flood light  Exhaust Fans Exhaust fans to areas with no openable window  Power Points 1 x double powerpoint to each room (refer to electrical plans)  TV/Phone Point 1 x data point                                                                                                                                                                                                                                                                                                                                                                                                                                                                                                                                                                                                                                                                                                                                                                                                                                                                                                                                                                                                              | Ceiling Cavity                                                       | Insulation wool to ceiling cavity of living                                                                                                                                                               |
| Stairs MDF treads and risers with carpet (floorplan specific)  Doors / Furniture  Entry Solid core door with digital entrance lock Internal Flush panel doors with satin chrome passage handles and air cushioned door stops. Ensuite & laundry door is floorplan specific. (refer to contract plans)  Robes Chrome knob to robe cupboards  Skirting / Architroves  Mouldings 67mm x 18mm primed MDF skirting and architraves  Wet Area Tiled skirting 100mm to wet areas  Shelving  Robes 1 x melamine shelf with chrome hanging rather a service of the service  | Hot Water<br>System                                                  | Electrical storage hot water unit                                                                                                                                                                         |
| Stairs MDF treads and risers with carpet (floorplan specific)  Doors / Furniture  Entry Solid core door with digital entrance lock Internal Flush panel doors with satin chrome passage handles and air cushioned door stops. Ensuite & laundry door is floorplan specific. (refer to contract plans)  Robes Chrome knob to robe cupboards  Skirting / Architroves  Mouldings 67mm x 18mm primed MDF skirting and architraves  Wet Area Tiled skirting 100mm to wet areas  Shelving  Robes 1 x melamine shelf with chrome hanging ra Linen 3 x melamine shelves  Pantry 4 x melamine shelves  Electrical  Safety Switches Safety switches (residual current devices)  Smoke Detector(s) Direct wired smoke detectors  Internal Light Points LED downlights to home (as per plan)  External Lights 1 x rear flood light  Exhaust Fans Exhaust fans to areas with no openable window  Power Points 1 x double powerpoint to each room (refer to electrical plans)  TV/Phone Point 1 x data point                                                                                                                                                                                                                                                                                                                                                                                                                                                                                                                                                                                                                                                                                                                                                                                                                                                                                                                                                                                                                                                                                                                                 | Garage                                                               |                                                                                                                                                                                                           |
| MDF treads and risers with carpet (floorplan specific)                                                                                                                                                                                                                                                                                                                                                                                                                                                                                                                                                                                                                                                                                                                                                                                                                                                                                                                                                                                                                                                                                                                                                                                                                                                                                                                                                                                                                                                                                                                                                                                                                                                                                                                                                                                                                                                                                                                                                                                                                                                                         | Garage Door                                                          |                                                                                                                                                                                                           |
| (floorplan specific)  Doors / Furniture  Entry Solid core door with digital entrance lock Internal Flush panel doors with satin chrome passage handles and air cushioned door stops. Ensuite & laundry door is floorplan specific. (refer to contract plans)  Robes Chrome knob to robe cupboards  Skirting / Architraves  Mouldings 67mm x 18mm primed MDF skirting and architraves  Wet Area Tiled skirting 100mm to wet areas  Shelving  Robes 1 x melamine shelf with chrome hanging rate and architraves  Linen 3 x melamine shelves  Pantry 4 x melamine shelves  Electrical  Safety Switches Safety switches (residual current devices)  Smoke Detector(s) Direct wired smoke detectors  Internal Light Points LED downlights to home (as per plan)  External Lights 1 x rear flood light  Exhaust Fans Exhaust fans to areas with no openable window  Power Points 1 x double powerpoint to each room (refer to electrical plans)  TV/Phone Point 1 x data point                                                                                                                                                                                                                                                                                                                                                                                                                                                                                                                                                                                                                                                                                                                                                                                                                                                                                                                                                                                                                                                                                                                                                       | Staircase                                                            |                                                                                                                                                                                                           |
| Flush panel doors with satin chrome passage handles and air cushioned door stops. Ensuite & laundry door is floorplan specific. (refer to contract plans)    Robes   Chrome knob to robe cupboards                                                                                                                                                                                                                                                                                                                                                                                                                                                                                                                                                                                                                                                                                                                                                                                                                                                                                                                                                                                                                                                                                                                                                                                                                                                                                                                                                                                                                                                                                                                                                                                                                                                                                                                                                                                                                                                                                                                             | Stairs                                                               | •                                                                                                                                                                                                         |
| Flush panel doors with satin chrome passage handles and air cushioned door stops. Ensuite & laundry door is floorplan specific. (refer to contract plans)  Robes Chrome knob to robe cupboards  Skirting / Architraves  Mouldings 67mm x 18mm primed MDF skirting and architraves  Wet Area Tiled skirting 100mm to wet areas  Shelving  Robes 1 x melamine shelf with chrome hanging rational shelves  Linen 3 x melamine shelves  Pantry 4 x melamine shelves  Electrical  Safety Switches Safety switches (residual current devices)  Smoke Detector(s) Direct wired smoke detectors  Internal Light Points LED downlights to home (as per plan)  External Lights 1 x rear flood light  Exhaust Fans Exhaust fans to areas with no openable window  Power Points 1 x double powerpoint to each room (refer to electrical plans)  TV/Phone Point 1 x television and phone point (refer to electrical plans)  Data Point 1 x data point                                                                                                                                                                                                                                                                                                                                                                                                                                                                                                                                                                                                                                                                                                                                                                                                                                                                                                                                                                                                                                                                                                                                                                                       | Doors / Furniture                                                    |                                                                                                                                                                                                           |
| passage handles and air cushioned door stops. Ensuite & laundry door is floorplan specific. (refer to contract plans)  Robes Chrome knob to robe cupboards  Skirting / Architraves  Mouldings 67mm x 18mm primed MDF skirting and architraves  Wet Area Tiled skirting 100mm to wet areas  Shelving  Robes 1 x melamine shelf with chrome hanging rather shelves  Linen 3 x melamine shelves  Pantry 4 x melamine shelves  Electrical  Safety Switches Safety switches (residual current devices)  Smoke Detector(s) Direct wired smoke detectors  Internal Light Points LED downlights to home (as per plan)  External Lights 1 x rear flood light  Exhaust Fans Exhaust fans to areas with no openable window  Power Points 1 x double powerpoint to each room (refer to electrical plans)  TV/Phone Point 1 x television and phone point (refer to electrical plans)  Data Point 1 x data point                                                                                                                                                                                                                                                                                                                                                                                                                                                                                                                                                                                                                                                                                                                                                                                                                                                                                                                                                                                                                                                                                                                                                                                                                             | Entry                                                                | Solid core door with digital entrance lock                                                                                                                                                                |
| Mouldings 67mm x 18mm primed MDF skirting and architraves  Wet Area Tiled skirting 100mm to wet areas  Shelving  Robes 1 x melamine shelf with chrome hanging rations and architraves  Linen 3 x melamine shelves  Pantry 4 x melamine shelves  Electrical  Safety Switches Safety switches (residual current devices)  Smoke Detector(s) Direct wired smoke detectors  Internal Light Points LED downlights to home (as per plan)  External Lights 1 x rear flood light  Exhaust Fans Exhaust fans to areas with no openable window  Power Points 1 x double powerpoint to each room (refer to electrical plans)  TV/Phone Point 1 x data point  1 x data point                                                                                                                                                                                                                                                                                                                                                                                                                                                                                                                                                                                                                                                                                                                                                                                                                                                                                                                                                                                                                                                                                                                                                                                                                                                                                                                                                                                                                                                               | Internal                                                             | passage handles and air cushioned door stops. Ensuite & laundry door is                                                                                                                                   |
| Mouldings 67mm x 18mm primed MDF skirting and architraves Wet Area Tiled skirting 100mm to wet areas  Shelving Robes 1 x melamine shelf with chrome hanging rathing Linen 3 x melamine shelves Pantry 4 x melamine shelves  Electrical  Safety Switches Safety switches (residual current devices) Smoke Detector(s) Direct wired smoke detectors Internal Light Points LED downlights to home (as per plan)  External Lights 1 x rear flood light  Exhaust Fans Exhaust fans to areas with no openable window  Power Points 1 x double powerpoint to each room (refer to electrical plans)  TV/Phone Point 1 x data point  1 x data point                                                                                                                                                                                                                                                                                                                                                                                                                                                                                                                                                                                                                                                                                                                                                                                                                                                                                                                                                                                                                                                                                                                                                                                                                                                                                                                                                                                                                                                                                     | Robes                                                                | Chrome knob to robe cupboards                                                                                                                                                                             |
| Robes 1 x melamine shelf with chrome hanging ra  Linen 3 x melamine shelves  Pantry 4 x melamine shelves  Electrical  Safety Switches Safety switches (residual current devices)  Smoke Detector(s) Direct wired smoke detectors  Internal Light Points LED downlights to home (as per plan)  External Lights 1 x rear flood light  Exhaust Fans Exhaust fans to areas with no openable window  Power Points 1 x double powerpoint to each room (refer to electrical plans)  TV/Phone Point 1 x television and phone point (refer to electrical plans)  Data Point 1 x data point                                                                                                                                                                                                                                                                                                                                                                                                                                                                                                                                                                                                                                                                                                                                                                                                                                                                                                                                                                                                                                                                                                                                                                                                                                                                                                                                                                                                                                                                                                                                              |                                                                      | ,                                                                                                                                                                                                         |
| Robes  1 x melamine shelf with chrome hanging ra  Linen  3 x melamine shelves  Pantry  4 x melamine shelves  Electrical  Safety Switches  Safety switches (residual current devices)  Smoke Detector(s)  Direct wired smoke detectors  Internal Light Points  LED downlights to home (as per plan)  External Lights  1 x rear flood light  Exhaust Fans  Exhaust fans to areas with no openable window  Power Points  1 x double powerpoint to each room (refer to electrical plans)  TV/Phone Point  1 x television and phone point (refer to electrical plans)  Data Point  1 x data point                                                                                                                                                                                                                                                                                                                                                                                                                                                                                                                                                                                                                                                                                                                                                                                                                                                                                                                                                                                                                                                                                                                                                                                                                                                                                                                                                                                                                                                                                                                                   | Wet Area                                                             | Tiled skirting 100mm to wet areas                                                                                                                                                                         |
| Robes  1 x melamine shelf with chrome hanging ra  Linen  3 x melamine shelves  Pantry  4 x melamine shelves  Electrical  Safety Switches  Safety switches (residual current devices)  Smoke Detector(s)  Direct wired smoke detectors  Internal Light Points  LED downlights to home (as per plan)  External Lights  1 x rear flood light  Exhaust Fans  Exhaust fans to areas with no openable window  Power Points  1 x double powerpoint to each room (refer to electrical plans)  TV/Phone Point  1 x television and phone point (refer to electrical plans)  Data Point  1 x data point                                                                                                                                                                                                                                                                                                                                                                                                                                                                                                                                                                                                                                                                                                                                                                                                                                                                                                                                                                                                                                                                                                                                                                                                                                                                                                                                                                                                                                                                                                                                   |                                                                      |                                                                                                                                                                                                           |
| Linen 3 x melamine shelves  Pantry 4 x melamine shelves  Electrical  Safety Switches Safety switches (residual current devices)  Smoke Detector(s) Direct wired smoke detectors  Internal Light Points LED downlights to home (as per plan)  External Lights 1 x rear flood light  Exhaust Fans Exhaust fans to areas with no openable window  Power Points 1 x double powerpoint to each room (refer to electrical plans)  TV/Phone Point 1 x television and phone point (refer to electrical plans)  Data Point 1 x data point                                                                                                                                                                                                                                                                                                                                                                                                                                                                                                                                                                                                                                                                                                                                                                                                                                                                                                                                                                                                                                                                                                                                                                                                                                                                                                                                                                                                                                                                                                                                                                                               | Shelving                                                             |                                                                                                                                                                                                           |
| Pantry 4 x melamine shelves  Electrical  Safety Switches Safety switches (residual current devices)  Smoke Detector(s) Direct wired smoke detectors  Internal Light Points LED downlights to home (as per plan)  External Lights 1 x rear flood light  Exhaust Fans Exhaust fans to areas with no openable window  Power Points 1 x double powerpoint to each room (refer to electrical plans)  TV/Phone Point 1 x television and phone point (refer to electrical plans)  Data Point 1 x data point                                                                                                                                                                                                                                                                                                                                                                                                                                                                                                                                                                                                                                                                                                                                                                                                                                                                                                                                                                                                                                                                                                                                                                                                                                                                                                                                                                                                                                                                                                                                                                                                                           | Robes                                                                |                                                                                                                                                                                                           |
| Electrical  Safety Switches Safety switches (residual current devices)  Smoke Detector(s) Direct wired smoke detectors  Internal Light Points LED downlights to home (as per plan)  External Lights 1 x rear flood light  Exhaust Fans Exhaust fans to areas with no openable window  Power Points 1 x double powerpoint to each room (refer to electrical plans)  TV/Phone Point 1 x television and phone point (refer to electrical plans)  Data Point 1 x data point                                                                                                                                                                                                                                                                                                                                                                                                                                                                                                                                                                                                                                                                                                                                                                                                                                                                                                                                                                                                                                                                                                                                                                                                                                                                                                                                                                                                                                                                                                                                                                                                                                                        |                                                                      |                                                                                                                                                                                                           |
| Safety Switches Safety switches (residual current devices) Smoke Detector(s) Direct wired smoke detectors Internal Light Points LED downlights to home (as per plan)  External Lights 1 x rear flood light  Exhaust Fans Exhaust fans to areas with no openable window  Power Points 1 x double powerpoint to each room (refer to electrical plans)  TV/Phone Point 1 x television and phone point (refer to electrical plans)  Data Point 1 x data point                                                                                                                                                                                                                                                                                                                                                                                                                                                                                                                                                                                                                                                                                                                                                                                                                                                                                                                                                                                                                                                                                                                                                                                                                                                                                                                                                                                                                                                                                                                                                                                                                                                                      | Pantry                                                               | 4 x melamine shelves                                                                                                                                                                                      |
| Smoke Detector(s)  Direct wired smoke detectors  Internal Light Points  LED downlights to home (as per plan)  External Lights  1 x rear flood light  Exhaust Fans  Exhaust fans to areas with no openable window  Power Points  1 x double powerpoint to each room (refer to electrical plans)  TV/Phone Point  1 x television and phone point (refer to electrical plans)  Data Point  1 x data point                                                                                                                                                                                                                                                                                                                                                                                                                                                                                                                                                                                                                                                                                                                                                                                                                                                                                                                                                                                                                                                                                                                                                                                                                                                                                                                                                                                                                                                                                                                                                                                                                                                                                                                         | Electrical                                                           |                                                                                                                                                                                                           |
| Internal Light Points  LED downlights to home (as per plan)  External Lights  1 x rear flood light  Exhaust Fans  Exhaust fans to areas with no openable window  Power Points  1 x double powerpoint to each room (refer to electrical plans)  TV/Phone Point  1 x television and phone point (refer to electrical plans)  Data Point  1 x data point                                                                                                                                                                                                                                                                                                                                                                                                                                                                                                                                                                                                                                                                                                                                                                                                                                                                                                                                                                                                                                                                                                                                                                                                                                                                                                                                                                                                                                                                                                                                                                                                                                                                                                                                                                          | Safety Switches                                                      | Safety switches (residual current devices)                                                                                                                                                                |
| External Lights  1 x rear flood light  Exhaust Fans  Exhaust fans to areas with no openable window  Power Points  1 x double powerpoint to each room (refer to electrical plans)  TV/Phone Point  1 x television and phone point (refer to electrical plans)  Data Point  1 x data point                                                                                                                                                                                                                                                                                                                                                                                                                                                                                                                                                                                                                                                                                                                                                                                                                                                                                                                                                                                                                                                                                                                                                                                                                                                                                                                                                                                                                                                                                                                                                                                                                                                                                                                                                                                                                                       |                                                                      |                                                                                                                                                                                                           |
| Exhaust Fans  Exhaust fans to areas with no openable window  Power Points  1 x double powerpoint to each room (refer to electrical plans)  TV/Phone Point  1 x television and phone point (refer to electrical plans)  Data Point  1 x data point                                                                                                                                                                                                                                                                                                                                                                                                                                                                                                                                                                                                                                                                                                                                                                                                                                                                                                                                                                                                                                                                                                                                                                                                                                                                                                                                                                                                                                                                                                                                                                                                                                                                                                                                                                                                                                                                              |                                                                      | Direct wired smoke detectors                                                                                                                                                                              |
| window  1 x double powerpoint to each room (refer to electrical plans)  TV/Phone Point 1 x television and phone point (refer to electrical plans)  Data Point 1 x data point                                                                                                                                                                                                                                                                                                                                                                                                                                                                                                                                                                                                                                                                                                                                                                                                                                                                                                                                                                                                                                                                                                                                                                                                                                                                                                                                                                                                                                                                                                                                                                                                                                                                                                                                                                                                                                                                                                                                                   | Smoke Detector(s)                                                    | Billook Millou Ciriono dottottoro                                                                                                                                                                         |
| (refer to electrical plans)  TV/Phone Point                                                                                                                                                                                                                                                                                                                                                                                                                                                                                                                                                                                                                                                                                                                                                                                                                                                                                                                                                                                                                                                                                                                                                                                                                                                                                                                                                                                                                                                                                                                                                                                                                                                                                                                                                                                                                                                                                                                                                                                                                                                                                    | Smoke Detector(s) Internal Light Points                              | LED downlights to home (as per plan)                                                                                                                                                                      |
| (refer to electrical plans)  Data Point 1 x data point                                                                                                                                                                                                                                                                                                                                                                                                                                                                                                                                                                                                                                                                                                                                                                                                                                                                                                                                                                                                                                                                                                                                                                                                                                                                                                                                                                                                                                                                                                                                                                                                                                                                                                                                                                                                                                                                                                                                                                                                                                                                         | Smoke Detector(s) Internal Light Points External Lights              | LED downlights to home (as per plan)  1 x rear flood light  Exhaust fans to areas with no openable                                                                                                        |
|                                                                                                                                                                                                                                                                                                                                                                                                                                                                                                                                                                                                                                                                                                                                                                                                                                                                                                                                                                                                                                                                                                                                                                                                                                                                                                                                                                                                                                                                                                                                                                                                                                                                                                                                                                                                                                                                                                                                                                                                                                                                                                                                | Smoke Detector(s) Internal Light Points External Lights Exhaust Fans | LED downlights to home (as per plan)  1 x rear flood light  Exhaust fans to areas with no openable window  1 x double powerpoint to each room                                                             |
|                                                                                                                                                                                                                                                                                                                                                                                                                                                                                                                                                                                                                                                                                                                                                                                                                                                                                                                                                                                                                                                                                                                                                                                                                                                                                                                                                                                                                                                                                                                                                                                                                                                                                                                                                                                                                                                                                                                                                                                                                                                                                                                                | Smoke Detector(s) Internal Light Points External Lights Exhaust Fans | LED downlights to home (as per plan)  1 x rear flood light  Exhaust fans to areas with no openable window  1 x double powerpoint to each room (refer to electrical plans)  1 x television and phone point |

| Heating Panels                   | Heating panels to all bedrooms and secon living (floorplan specific)        |
|----------------------------------|-----------------------------------------------------------------------------|
| Cooling System                   | Reverse cycle split system to main living (unit size is floorplan specific) |
|                                  |                                                                             |
| Toilets                          |                                                                             |
| Toilet Suite                     | Dual flush cisterns with vitreous china par                                 |
| Toilet Roll                      | Toilet roll holders                                                         |
| Basin                            | Wall mounted basin with mirror to powder room (floorplan specific)          |
| Bathroom and Ensuite             |                                                                             |
| Cabinetry                        | Laminate cabinets                                                           |
| Benchtops                        | 20mm mineral surface benchtops                                              |
| Basin/Tapware                    | Vitreous china designer basins with chrome flick mixers                     |
| Bath                             | Freestanding bath with chrome outlet and tap set (floorplan specific)       |
| Mirror                           | Polished edge mirrors<br>(size is width of vanities)                        |
| Shower Base                      | Tiled shower base                                                           |
| Shower Screen                    | Framed pivot door screen to all showers                                     |
| Shower Outlet                    | Wall mounted shower on rail with chrome mixer                               |
| Towel Holder                     | Double towel rail holder or 2no. hooks (floorplan specific)                 |
| Handles                          | Finger pull cabinetry and doors to bathroom/ ensuite (where applicable)     |
|                                  |                                                                             |
| Australian Made Kitchen          |                                                                             |
| Benchtops                        | 20mm mineral surface benchtops                                              |
| Doors/Drawers Overhead Cupboards | Laminate panels and doors  Overhead cupboards above kitchen                 |
| overnicad ouppoards              | including feature open shelf                                                |
| Sink                             | Stainless steel sink with chrome mixer                                      |
| Handles                          | Finger pull cabinetry and doors to kitchen (where applicable)               |
| Solar                            |                                                                             |
| Solar PV                         | Minimum 2kw solar PV system with                                            |