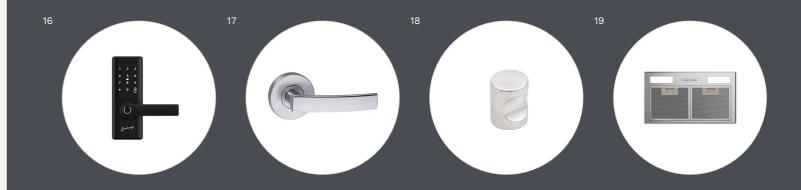

| External Walls  Ceiling Cavity  Insulation wool to ceiling cavity of living areas  Hot Water System  Electrical storage hot water unit  Garage  Garage Door  Panel lift garage door with 2 hand held and 1 wall mounted remote control  Stoircose  Stairs  MDF treads and risers with carpet (floorplan specific)  Doors / Furniture  Entry  Solid core door with digital entrance lock Internal  Flush panel doors with satin chrome passage handles and air cushioned door stops. Ensuite & laundry door is floorplan specific. (refer to contract plans)  Robes  Chrome knob to robe cupboards  Skirting / Architroves  Mouldings  67mm x 18mm primed MDF skirting and architraves  Wet Area  Tiled skirting 100mm to wet areas  Shelving  Robes  1 x melamine shelf with chrome hanging rase.  Linen  3 x melamine shelves  Pantry  4 x melamine shelves  Electrical  Safety Switches  Safety switches  Safety switches (residual current devices)  Smoke Detector(s)  Direct wired smoke detectors  Internal Light Points  LED downlights to home (as per plan)  External Light Points  External Lights  1 x rear flood light  Exhaust Fans  Exhaust fans to areas with no openable window  Power Points  1 x double powerpoint to each room  (refer to electrical plans)  TV/Phone Point  1 x television and phone point  (refer to electrical plans)                                                                                                                                                                                                                                                                                                                                                                                                                                                                                                                                                                                                                                                                                                                                                                    | Wrap                                                                 | Sisalation wall wrap                                                                                                                                                                                      |
|--------------------------------------------------------------------------------------------------------------------------------------------------------------------------------------------------------------------------------------------------------------------------------------------------------------------------------------------------------------------------------------------------------------------------------------------------------------------------------------------------------------------------------------------------------------------------------------------------------------------------------------------------------------------------------------------------------------------------------------------------------------------------------------------------------------------------------------------------------------------------------------------------------------------------------------------------------------------------------------------------------------------------------------------------------------------------------------------------------------------------------------------------------------------------------------------------------------------------------------------------------------------------------------------------------------------------------------------------------------------------------------------------------------------------------------------------------------------------------------------------------------------------------------------------------------------------------------------------------------------------------------------------------------------------------------------------------------------------------------------------------------------------------------------------------------------------------------------------------------------------------------------------------------------------------------------------------------------------------------------------------------------------------------------------------------------------------------------------------------------------------|----------------------------------------------------------------------|-----------------------------------------------------------------------------------------------------------------------------------------------------------------------------------------------------------|
| Ceiling Cavity  Insulation wool to ceiling cavity of living areas  Hot Water System  Electrical storage hot water unit  Garage  Garage Door  Panel lift garage door with 2 hand held and 1 wall mounted remote control  Staircase  Stairs  MDF treads and risers with carpet (floorplan specific)  Doors / Furniture  Entry  Solid core door with digital entrance lock Internal  Flush panel doors with satin chrome passage handles and air cushioned door stops. Ensuite & laundry door is floorplan specific. (refer to contract plans)  Robes  Chrome knob to robe cupboards  Skirting / Architraves  Mouldings  67mm x 18mm primed MDF skirting and architraves  Wet Area  Tiled skirting 100mm to wet areas  Shelving  Robes  1 x melamine shelf with chrome hanging read to the shelf with chrome hanging read t | External Walls                                                       | <u>'</u>                                                                                                                                                                                                  |
| Garage Door  Panel lift garage door with 2 hand held and 1 wall mounted remote control  Stairs MDF treads and risers with carpet (floorplan specific)  Doors / Furniture  Entry Solid core door with digital entrance lock Internal Flush panel doors with satin chrome passage handles and air cushioned door stops. Ensuite & laundry door is floorplan specific, (refer to contract plans)  Robes Chrome knob to robe cupboards  Skirting / Architraves  Mouldings 67mm x 18mm primed MDF skirting and architraves  Wet Area Tiled skirting 100mm to wet areas  Shelving  Robes 1 x melamine shelf with chrome hanging rate and a x melamine shelves  Linen 3 x melamine shelves  Linen 3 x melamine shelves  Electrical  Safety Switches Safety switches (residual current devices)  Smoke Detector(s) Direct wired smoke detectors  Internal Light Points LED downlights to home (as per plan)  External Lights 1 x rear flood light  Exhaust Fans Exhaust fans to areas with no openable window  Power Points 1 x double powerpoint to each room (refer to electrical plans)  TV/Phone Point 1 x data point                                                                                                                                                                                                                                                                                                                                                                                                                                                                                                                                                                                                                                                                                                                                                                                                                                                                                                                                                                                                              | Ceiling Cavity                                                       | Insulation wool to ceiling cavity of living                                                                                                                                                               |
| Stairs MDF treads and risers with carpet (floorplan specific)  Doors / Furniture  Entry Solid core door with digital entrance lock Internal Flush panel doors with satin chrome passage handles and air cushioned door stops. Ensuite & laundry door is floorplan specific. (refer to contract plans)  Robes Chrome knob to robe cupboards  Skirting / Architroves  Mouldings 67mm x 18mm primed MDF skirting and architraves  Wet Area Tiled skirting 100mm to wet areas  Shelving  Robes 1 x melamine shelf with chrome hanging rather a service of the service  | Hot Water<br>System                                                  | Electrical storage hot water unit                                                                                                                                                                         |
| Stairs MDF treads and risers with carpet (floorplan specific)  Doors / Furniture  Entry Solid core door with digital entrance lock Internal Flush panel doors with satin chrome passage handles and air cushioned door stops. Ensuite & laundry door is floorplan specific. (refer to contract plans)  Robes Chrome knob to robe cupboards  Skirting / Architroves  Mouldings 67mm x 18mm primed MDF skirting and architraves  Wet Area Tiled skirting 100mm to wet areas  Shelving  Robes 1 x melamine shelf with chrome hanging ra Linen 3 x melamine shelves  Pantry 4 x melamine shelves  Electrical  Safety Switches Safety switches (residual current devices)  Smoke Detector(s) Direct wired smoke detectors  Internal Light Points LED downlights to home (as per plan)  External Lights 1 x rear flood light  Exhaust Fans Exhaust fans to areas with no openable window  Power Points 1 x double powerpoint to each room (refer to electrical plans)  TV/Phone Point 1 x data point                                                                                                                                                                                                                                                                                                                                                                                                                                                                                                                                                                                                                                                                                                                                                                                                                                                                                                                                                                                                                                                                                                                                 | Garage                                                               |                                                                                                                                                                                                           |
| MDF treads and risers with carpet (floorplan specific)                                                                                                                                                                                                                                                                                                                                                                                                                                                                                                                                                                                                                                                                                                                                                                                                                                                                                                                                                                                                                                                                                                                                                                                                                                                                                                                                                                                                                                                                                                                                                                                                                                                                                                                                                                                                                                                                                                                                                                                                                                                                         | Garage Door                                                          |                                                                                                                                                                                                           |
| (floorplan specific)  Doors / Furniture  Entry Solid core door with digital entrance lock Internal Flush panel doors with satin chrome passage handles and air cushioned door stops. Ensuite & laundry door is floorplan specific. (refer to contract plans)  Robes Chrome knob to robe cupboards  Skirting / Architraves  Mouldings 67mm x 18mm primed MDF skirting and architraves  Wet Area Tiled skirting 100mm to wet areas  Shelving  Robes 1 x melamine shelf with chrome hanging rate and architraves  Linen 3 x melamine shelves  Pantry 4 x melamine shelves  Electrical  Safety Switches Safety switches (residual current devices)  Smoke Detector(s) Direct wired smoke detectors  Internal Light Points LED downlights to home (as per plan)  External Lights 1 x rear flood light  Exhaust Fans Exhaust fans to areas with no openable window  Power Points 1 x double powerpoint to each room (refer to electrical plans)  TV/Phone Point 1 x data point                                                                                                                                                                                                                                                                                                                                                                                                                                                                                                                                                                                                                                                                                                                                                                                                                                                                                                                                                                                                                                                                                                                                                       | Staircase                                                            |                                                                                                                                                                                                           |
| Flush panel doors with satin chrome passage handles and air cushioned door stops. Ensuite & laundry door is floorplan specific. (refer to contract plans)    Robes   Chrome knob to robe cupboards                                                                                                                                                                                                                                                                                                                                                                                                                                                                                                                                                                                                                                                                                                                                                                                                                                                                                                                                                                                                                                                                                                                                                                                                                                                                                                                                                                                                                                                                                                                                                                                                                                                                                                                                                                                                                                                                                                                             | Stairs                                                               | •                                                                                                                                                                                                         |
| Flush panel doors with satin chrome passage handles and air cushioned door stops. Ensuite & laundry door is floorplan specific. (refer to contract plans)  Robes Chrome knob to robe cupboards  Skirting / Architraves  Mouldings 67mm x 18mm primed MDF skirting and architraves  Wet Area Tiled skirting 100mm to wet areas  Shelving  Robes 1 x melamine shelf with chrome hanging rational shelves  Linen 3 x melamine shelves  Pantry 4 x melamine shelves  Electrical  Safety Switches Safety switches (residual current devices)  Smoke Detector(s) Direct wired smoke detectors  Internal Light Points LED downlights to home (as per plan)  External Lights 1 x rear flood light  Exhaust Fans Exhaust fans to areas with no openable window  Power Points 1 x double powerpoint to each room (refer to electrical plans)  TV/Phone Point 1 x television and phone point (refer to electrical plans)  Data Point 1 x data point                                                                                                                                                                                                                                                                                                                                                                                                                                                                                                                                                                                                                                                                                                                                                                                                                                                                                                                                                                                                                                                                                                                                                                                       | Doors / Furniture                                                    |                                                                                                                                                                                                           |
| passage handles and air cushioned door stops. Ensuite & laundry door is floorplan specific. (refer to contract plans)  Robes Chrome knob to robe cupboards  Skirting / Architraves  Mouldings 67mm x 18mm primed MDF skirting and architraves  Wet Area Tiled skirting 100mm to wet areas  Shelving  Robes 1 x melamine shelf with chrome hanging rather shelves  Linen 3 x melamine shelves  Pantry 4 x melamine shelves  Electrical  Safety Switches Safety switches (residual current devices)  Smoke Detector(s) Direct wired smoke detectors  Internal Light Points LED downlights to home (as per plan)  External Lights 1 x rear flood light  Exhaust Fans Exhaust fans to areas with no openable window  Power Points 1 x double powerpoint to each room (refer to electrical plans)  TV/Phone Point 1 x television and phone point (refer to electrical plans)  Data Point 1 x data point                                                                                                                                                                                                                                                                                                                                                                                                                                                                                                                                                                                                                                                                                                                                                                                                                                                                                                                                                                                                                                                                                                                                                                                                                             | Entry                                                                | Solid core door with digital entrance lock                                                                                                                                                                |
| Mouldings 67mm x 18mm primed MDF skirting and architraves  Wet Area Tiled skirting 100mm to wet areas  Shelving  Robes 1 x melamine shelf with chrome hanging rations and architraves  Linen 3 x melamine shelves  Pantry 4 x melamine shelves  Electrical  Safety Switches Safety switches (residual current devices)  Smoke Detector(s) Direct wired smoke detectors  Internal Light Points LED downlights to home (as per plan)  External Lights 1 x rear flood light  Exhaust Fans Exhaust fans to areas with no openable window  Power Points 1 x double powerpoint to each room (refer to electrical plans)  TV/Phone Point 1 x data point  1 x data point                                                                                                                                                                                                                                                                                                                                                                                                                                                                                                                                                                                                                                                                                                                                                                                                                                                                                                                                                                                                                                                                                                                                                                                                                                                                                                                                                                                                                                                               | Internal                                                             | passage handles and air cushioned door stops. Ensuite & laundry door is                                                                                                                                   |
| Mouldings 67mm x 18mm primed MDF skirting and architraves Wet Area Tiled skirting 100mm to wet areas  Shelving Robes 1 x melamine shelf with chrome hanging rathing Linen 3 x melamine shelves Pantry 4 x melamine shelves  Electrical  Safety Switches Safety switches (residual current devices) Smoke Detector(s) Direct wired smoke detectors Internal Light Points LED downlights to home (as per plan)  External Lights 1 x rear flood light  Exhaust Fans Exhaust fans to areas with no openable window  Power Points 1 x double powerpoint to each room (refer to electrical plans)  TV/Phone Point 1 x data point  1 x data point                                                                                                                                                                                                                                                                                                                                                                                                                                                                                                                                                                                                                                                                                                                                                                                                                                                                                                                                                                                                                                                                                                                                                                                                                                                                                                                                                                                                                                                                                     | Robes                                                                | Chrome knob to robe cupboards                                                                                                                                                                             |
| Robes 1 x melamine shelf with chrome hanging ra  Linen 3 x melamine shelves  Pantry 4 x melamine shelves  Electrical  Safety Switches Safety switches (residual current devices)  Smoke Detector(s) Direct wired smoke detectors  Internal Light Points LED downlights to home (as per plan)  External Lights 1 x rear flood light  Exhaust Fans Exhaust fans to areas with no openable window  Power Points 1 x double powerpoint to each room (refer to electrical plans)  TV/Phone Point 1 x television and phone point (refer to electrical plans)  Data Point 1 x data point                                                                                                                                                                                                                                                                                                                                                                                                                                                                                                                                                                                                                                                                                                                                                                                                                                                                                                                                                                                                                                                                                                                                                                                                                                                                                                                                                                                                                                                                                                                                              |                                                                      | ,                                                                                                                                                                                                         |
| Robes  1 x melamine shelf with chrome hanging ra  Linen  3 x melamine shelves  Pantry  4 x melamine shelves  Electrical  Safety Switches  Safety switches (residual current devices)  Smoke Detector(s)  Direct wired smoke detectors  Internal Light Points  LED downlights to home (as per plan)  External Lights  1 x rear flood light  Exhaust Fans  Exhaust fans to areas with no openable window  Power Points  1 x double powerpoint to each room (refer to electrical plans)  TV/Phone Point  1 x television and phone point (refer to electrical plans)  Data Point  1 x data point                                                                                                                                                                                                                                                                                                                                                                                                                                                                                                                                                                                                                                                                                                                                                                                                                                                                                                                                                                                                                                                                                                                                                                                                                                                                                                                                                                                                                                                                                                                                   | Wet Area                                                             | Tiled skirting 100mm to wet areas                                                                                                                                                                         |
| Robes  1 x melamine shelf with chrome hanging ra  Linen  3 x melamine shelves  Pantry  4 x melamine shelves  Electrical  Safety Switches  Safety switches (residual current devices)  Smoke Detector(s)  Direct wired smoke detectors  Internal Light Points  LED downlights to home (as per plan)  External Lights  1 x rear flood light  Exhaust Fans  Exhaust fans to areas with no openable window  Power Points  1 x double powerpoint to each room (refer to electrical plans)  TV/Phone Point  1 x television and phone point (refer to electrical plans)  Data Point  1 x data point                                                                                                                                                                                                                                                                                                                                                                                                                                                                                                                                                                                                                                                                                                                                                                                                                                                                                                                                                                                                                                                                                                                                                                                                                                                                                                                                                                                                                                                                                                                                   |                                                                      |                                                                                                                                                                                                           |
| Linen 3 x melamine shelves  Pantry 4 x melamine shelves  Electrical  Safety Switches Safety switches (residual current devices)  Smoke Detector(s) Direct wired smoke detectors  Internal Light Points LED downlights to home (as per plan)  External Lights 1 x rear flood light  Exhaust Fans Exhaust fans to areas with no openable window  Power Points 1 x double powerpoint to each room (refer to electrical plans)  TV/Phone Point 1 x television and phone point (refer to electrical plans)  Data Point 1 x data point                                                                                                                                                                                                                                                                                                                                                                                                                                                                                                                                                                                                                                                                                                                                                                                                                                                                                                                                                                                                                                                                                                                                                                                                                                                                                                                                                                                                                                                                                                                                                                                               | Shelving                                                             |                                                                                                                                                                                                           |
| Pantry 4 x melamine shelves  Electrical  Safety Switches Safety switches (residual current devices)  Smoke Detector(s) Direct wired smoke detectors  Internal Light Points LED downlights to home (as per plan)  External Lights 1 x rear flood light  Exhaust Fans Exhaust fans to areas with no openable window  Power Points 1 x double powerpoint to each room (refer to electrical plans)  TV/Phone Point 1 x television and phone point (refer to electrical plans)  Data Point 1 x data point                                                                                                                                                                                                                                                                                                                                                                                                                                                                                                                                                                                                                                                                                                                                                                                                                                                                                                                                                                                                                                                                                                                                                                                                                                                                                                                                                                                                                                                                                                                                                                                                                           | Robes                                                                |                                                                                                                                                                                                           |
| Electrical  Safety Switches Safety switches (residual current devices)  Smoke Detector(s) Direct wired smoke detectors  Internal Light Points LED downlights to home (as per plan)  External Lights 1 x rear flood light  Exhaust Fans Exhaust fans to areas with no openable window  Power Points 1 x double powerpoint to each room (refer to electrical plans)  TV/Phone Point 1 x television and phone point (refer to electrical plans)  Data Point 1 x data point                                                                                                                                                                                                                                                                                                                                                                                                                                                                                                                                                                                                                                                                                                                                                                                                                                                                                                                                                                                                                                                                                                                                                                                                                                                                                                                                                                                                                                                                                                                                                                                                                                                        |                                                                      |                                                                                                                                                                                                           |
| Safety Switches Safety switches (residual current devices) Smoke Detector(s) Direct wired smoke detectors Internal Light Points LED downlights to home (as per plan)  External Lights 1 x rear flood light  Exhaust Fans Exhaust fans to areas with no openable window  Power Points 1 x double powerpoint to each room (refer to electrical plans)  TV/Phone Point 1 x television and phone point (refer to electrical plans)  Data Point 1 x data point                                                                                                                                                                                                                                                                                                                                                                                                                                                                                                                                                                                                                                                                                                                                                                                                                                                                                                                                                                                                                                                                                                                                                                                                                                                                                                                                                                                                                                                                                                                                                                                                                                                                      | Pantry                                                               | 4 x melamine shelves                                                                                                                                                                                      |
| Smoke Detector(s)  Direct wired smoke detectors  Internal Light Points  LED downlights to home (as per plan)  External Lights  1 x rear flood light  Exhaust Fans  Exhaust fans to areas with no openable window  Power Points  1 x double powerpoint to each room (refer to electrical plans)  TV/Phone Point  1 x television and phone point (refer to electrical plans)  Data Point  1 x data point                                                                                                                                                                                                                                                                                                                                                                                                                                                                                                                                                                                                                                                                                                                                                                                                                                                                                                                                                                                                                                                                                                                                                                                                                                                                                                                                                                                                                                                                                                                                                                                                                                                                                                                         | Electrical                                                           |                                                                                                                                                                                                           |
| Internal Light Points  LED downlights to home (as per plan)  External Lights  1 x rear flood light  Exhaust Fans  Exhaust fans to areas with no openable window  Power Points  1 x double powerpoint to each room (refer to electrical plans)  TV/Phone Point  1 x television and phone point (refer to electrical plans)  Data Point  1 x data point                                                                                                                                                                                                                                                                                                                                                                                                                                                                                                                                                                                                                                                                                                                                                                                                                                                                                                                                                                                                                                                                                                                                                                                                                                                                                                                                                                                                                                                                                                                                                                                                                                                                                                                                                                          | Safety Switches                                                      | Safety switches (residual current devices)                                                                                                                                                                |
| External Lights  1 x rear flood light  Exhaust Fans  Exhaust fans to areas with no openable window  Power Points  1 x double powerpoint to each room (refer to electrical plans)  TV/Phone Point  1 x television and phone point (refer to electrical plans)  Data Point  1 x data point                                                                                                                                                                                                                                                                                                                                                                                                                                                                                                                                                                                                                                                                                                                                                                                                                                                                                                                                                                                                                                                                                                                                                                                                                                                                                                                                                                                                                                                                                                                                                                                                                                                                                                                                                                                                                                       |                                                                      |                                                                                                                                                                                                           |
| Exhaust Fans  Exhaust fans to areas with no openable window  Power Points  1 x double powerpoint to each room (refer to electrical plans)  TV/Phone Point  1 x television and phone point (refer to electrical plans)  Data Point  1 x data point                                                                                                                                                                                                                                                                                                                                                                                                                                                                                                                                                                                                                                                                                                                                                                                                                                                                                                                                                                                                                                                                                                                                                                                                                                                                                                                                                                                                                                                                                                                                                                                                                                                                                                                                                                                                                                                                              |                                                                      | Direct wired smoke detectors                                                                                                                                                                              |
| window  1 x double powerpoint to each room (refer to electrical plans)  TV/Phone Point 1 x television and phone point (refer to electrical plans)  Data Point 1 x data point                                                                                                                                                                                                                                                                                                                                                                                                                                                                                                                                                                                                                                                                                                                                                                                                                                                                                                                                                                                                                                                                                                                                                                                                                                                                                                                                                                                                                                                                                                                                                                                                                                                                                                                                                                                                                                                                                                                                                   | Smoke Detector(s)                                                    | Billook Millou Ciriono dottottoro                                                                                                                                                                         |
| (refer to electrical plans)  TV/Phone Point                                                                                                                                                                                                                                                                                                                                                                                                                                                                                                                                                                                                                                                                                                                                                                                                                                                                                                                                                                                                                                                                                                                                                                                                                                                                                                                                                                                                                                                                                                                                                                                                                                                                                                                                                                                                                                                                                                                                                                                                                                                                                    | Smoke Detector(s) Internal Light Points                              | LED downlights to home (as per plan)                                                                                                                                                                      |
| (refer to electrical plans)  Data Point 1 x data point                                                                                                                                                                                                                                                                                                                                                                                                                                                                                                                                                                                                                                                                                                                                                                                                                                                                                                                                                                                                                                                                                                                                                                                                                                                                                                                                                                                                                                                                                                                                                                                                                                                                                                                                                                                                                                                                                                                                                                                                                                                                         | Smoke Detector(s) Internal Light Points External Lights              | LED downlights to home (as per plan)  1 x rear flood light  Exhaust fans to areas with no openable                                                                                                        |
|                                                                                                                                                                                                                                                                                                                                                                                                                                                                                                                                                                                                                                                                                                                                                                                                                                                                                                                                                                                                                                                                                                                                                                                                                                                                                                                                                                                                                                                                                                                                                                                                                                                                                                                                                                                                                                                                                                                                                                                                                                                                                                                                | Smoke Detector(s) Internal Light Points External Lights Exhaust Fans | LED downlights to home (as per plan)  1 x rear flood light  Exhaust fans to areas with no openable window  1 x double powerpoint to each room                                                             |
|                                                                                                                                                                                                                                                                                                                                                                                                                                                                                                                                                                                                                                                                                                                                                                                                                                                                                                                                                                                                                                                                                                                                                                                                                                                                                                                                                                                                                                                                                                                                                                                                                                                                                                                                                                                                                                                                                                                                                                                                                                                                                                                                | Smoke Detector(s) Internal Light Points External Lights Exhaust Fans | LED downlights to home (as per plan)  1 x rear flood light  Exhaust fans to areas with no openable window  1 x double powerpoint to each room (refer to electrical plans)  1 x television and phone point |