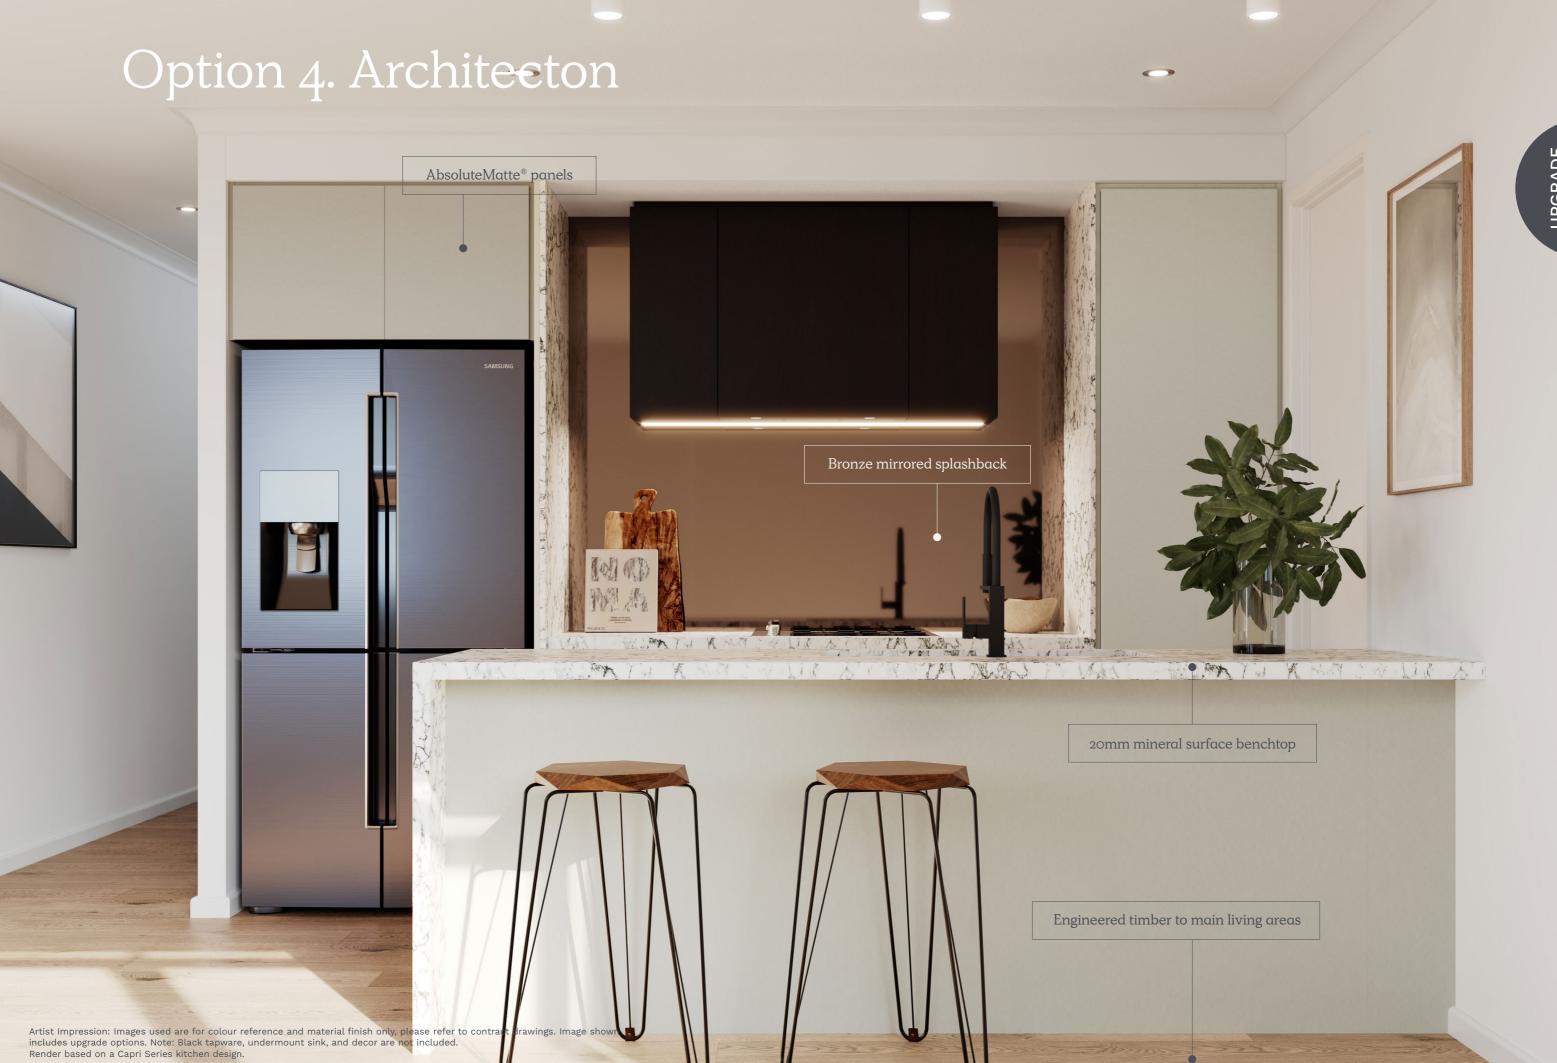

rence and material finish only, please refer to contract drawings. Items shown include upgrade optio Render based on an Inverloch design.

Oversized floor tiles

Upgrade Option (\$19,900 design option) Architecton Colour Scheme

## Option 4. Architecton



Engineered Timber Flooring

Light Timber



Carpet

Medium Grey



Mineral Surface Benchtops

Kitchen, Bathroom, Ensuite 20mm Edge - White Veined



Kitchen Overhead Cabinetry (Rangehood area)

Nuance - Black



Kitchen Base Cabinetry

AbsoluteMatte - Paper Bark



Bathroom & Ensuite Base Cabinetry

Nuance - Black



Kitchen Splashback Mirror

Bronze



Laundry Wall Tiles

White (Refer to plan for sizing)



Wet Area Floor & Wall Tiles

White Lappato (Refer to plan for sizing)



Modern haven of luxurious contrast.

Paint Colour

White







Artist Impression: Images used are for colour reference and material finish only, please refer to contract dra Render based on an Inverloch design.

## Standard Fittings & Fixtures.

### 01 03 04 06 09 07 08 10 12 13





### Standard Kitchen Tapware Inclusions

| 1 | Sink Mixer | Chrome Gooseneck Mixer |  |
|---|------------|------------------------|--|
|   |            |                        |  |

### Sink Chrome Double Bowl Sink with Side Drainer

### Standard Bathroom, Ensuite, Powder-room Inclusions

| 03 | Basin Mixer           | Chrome Vessel Mixer              |
|----|-----------------------|----------------------------------|
| 04 | Basin                 | White Round Above Counter basin  |
| 05 | Shower Outlet         | Chrome Shower on Rail            |
| 06 | Shower and