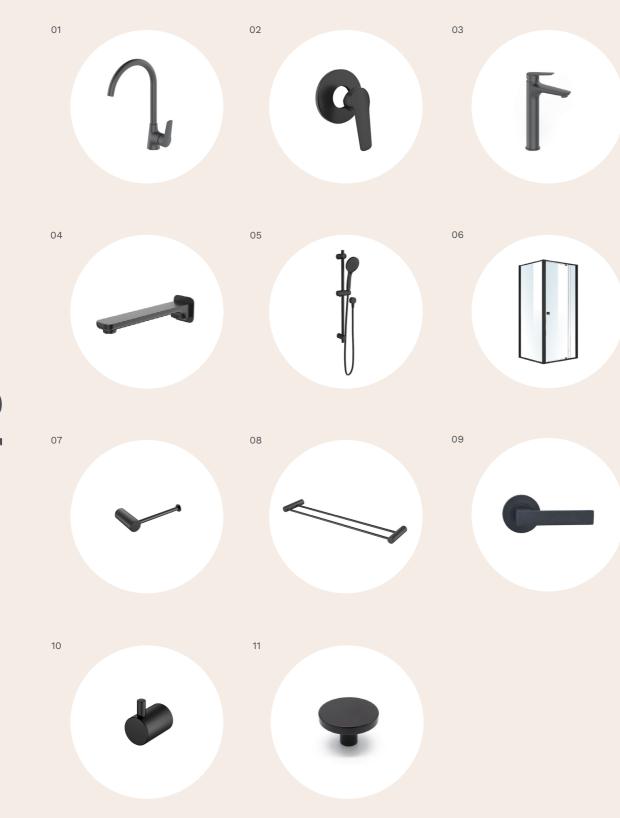

| External Walls  Ceiling Cavity  Insulation wool to ceiling cavity of living areas  Hot Water System  Electrical storage hot water unit  Garage  Garage Door  Panel lift garage door with 2 hand held and 1 wall mounted remote control  Stoircose  Stairs  MDF treads and risers with carpet (floorplan specific)  Doors / Furniture  Entry  Solid core door with digital entrance lock Internal  Flush panel doors with satin chrome passage handles and air cushioned door stops. Ensuite & laundry door is floorplan specific. (refer to contract plans)  Robes  Chrome knob to robe cupboards  Skirting / Architroves  Mouldings  67mm x 18mm primed MDF skirting and architraves  Wet Area  Tiled skirting 100mm to wet areas  Shelving  Robes  1 x melamine shelf with chrome hanging rase.  Linen  3 x melamine shelves  Pantry  4 x melamine shelves  Electrical  Safety Switches  Safety switches  Safety switches (residual current devices)  Smoke Detector(s)  Direct wired smoke detectors  Internal Light Points  LED downlights to home (as per plan)  External Light Points  External Lights  1 x rear flood light  Exhaust Fans  Exhaust fans to areas with no openable window  Power Points  1 x double powerpoint to each room  (refer to electrical plans)  TV/Phone Point  1 x television and phone point  (refer to electrical plans)                                                                                                                                                                                                                                                                                                                                                                                                                                                                                                                                                                                                                                                                                                                                                                    | Wrap                                                                 | Sisalation wall wrap                                                                                                                                                                                      |
|--------------------------------------------------------------------------------------------------------------------------------------------------------------------------------------------------------------------------------------------------------------------------------------------------------------------------------------------------------------------------------------------------------------------------------------------------------------------------------------------------------------------------------------------------------------------------------------------------------------------------------------------------------------------------------------------------------------------------------------------------------------------------------------------------------------------------------------------------------------------------------------------------------------------------------------------------------------------------------------------------------------------------------------------------------------------------------------------------------------------------------------------------------------------------------------------------------------------------------------------------------------------------------------------------------------------------------------------------------------------------------------------------------------------------------------------------------------------------------------------------------------------------------------------------------------------------------------------------------------------------------------------------------------------------------------------------------------------------------------------------------------------------------------------------------------------------------------------------------------------------------------------------------------------------------------------------------------------------------------------------------------------------------------------------------------------------------------------------------------------------------|----------------------------------------------------------------------|-----------------------------------------------------------------------------------------------------------------------------------------------------------------------------------------------------------|
| Ceiling Cavity  Insulation wool to ceiling cavity of living areas  Hot Water System  Electrical storage hot water unit  Garage  Garage Door  Panel lift garage door with 2 hand held and 1 wall mounted remote control  Staircase  Stairs  MDF treads and risers with carpet (floorplan specific)  Doors / Furniture  Entry  Solid core door with digital entrance lock Internal  Flush panel doors with satin chrome passage handles and air cushioned door stops. Ensuite & laundry door is floorplan specific. (refer to contract plans)  Robes  Chrome knob to robe cupboards  Skirting / Architraves  Mouldings  67mm x 18mm primed MDF skirting and architraves  Wet Area  Tiled skirting 100mm to wet areas  Shelving  Robes  1 x melamine shelf with chrome hanging read to the shelf with chrome hanging read t | External Walls                                                       | <u>'</u>                                                                                                                                                                                                  |
| Garage Door  Panel lift garage door with 2 hand held and 1 wall mounted remote control  Stairs MDF treads and risers with carpet (floorplan specific)  Doors / Furniture  Entry Solid core door with digital entrance lock Internal Flush panel doors with satin chrome passage handles and air cushioned door stops. Ensuite & laundry door is floorplan specific, (refer to contract plans)  Robes Chrome knob to robe cupboards  Skirting / Architraves  Mouldings 67mm x 18mm primed MDF skirting and architraves  Wet Area Tiled skirting 100mm to wet areas  Shelving  Robes 1 x melamine shelf with chrome hanging rate and a x melamine shelves  Linen 3 x melamine shelves  Linen 3 x melamine shelves  Electrical  Safety Switches Safety switches (residual current devices)  Smoke Detector(s) Direct wired smoke detectors  Internal Light Points LED downlights to home (as per plan)  External Lights 1 x rear flood light  Exhaust Fans Exhaust fans to areas with no openable window  Power Points 1 x double powerpoint to each room (refer to electrical plans)  TV/Phone Point 1 x data point                                                                                                                                                                                                                                                                                                                                                                                                                                                                                                                                                                                                                                                                                                                                                                                                                                                                                                                                                                                                              | Ceiling Cavity                                                       | Insulation wool to ceiling cavity of living                                                                                                                                                               |
| Stairs MDF treads and risers with carpet (floorplan specific)  Doors / Furniture  Entry Solid core door with digital entrance lock Internal Flush panel doors with satin chrome passage handles and air cushioned door stops. Ensuite & laundry door is floorplan specific. (refer to contract plans)  Robes Chrome knob to robe cupboards  Skirting / Architroves  Mouldings 67mm x 18mm primed MDF skirting and architraves  Wet Area Tiled skirting 100mm to wet areas  Shelving  Robes 1 x melamine shelf with chrome hanging rather a service of the service  | Hot Water<br>System                                                  | Electrical storage hot water unit                                                                                                                                                                         |
| Stairs MDF treads and risers with carpet (floorplan specific)  Doors / Furniture  Entry Solid core door with digital entrance lock Internal Flush panel doors with satin chrome passage handles and air cushioned door stops. Ensuite & laundry door is floorplan specific. (refer to contract plans)  Robes Chrome knob to robe cupboards  Skirting / Architroves  Mouldings 67mm x 18mm primed MDF skirting and architraves  Wet Area Tiled skirting 100mm to wet areas  Shelving  Robes 1 x melamine shelf with chrome hanging ra Linen 3 x melamine shelves  Pantry 4 x melamine shelves  Electrical  Safety Switches Safety switches (residual current devices)  Smoke Detector(s) Direct wired smoke detectors  Internal Light Points LED downlights to home (as per plan)  External Lights 1 x rear flood light  Exhaust Fans Exhaust fans to areas with no openable window  Power Points 1 x double powerpoint to each room (refer to electrical plans)  TV/Phone Point 1 x data point                                                                                                                                                                                                                                                                                                                                                                                                                                                                                                                                                                                                                                                                                                                                                                                                                                                                                                                                                                                                                                                                                                                                 | Garage                                                               |                                                                                                                                                                                                           |
| MDF treads and risers with carpet (floorplan specific)                                                                                                                                                                                                                                                                                                                                                                                                                                                                                                                                                                                                                                                                                                                                                                                                                                                                                                                                                                                                                                                                                                                                                                                                                                                                                                                                                                                                                                                                                                                                                                                                                                                                                                                                                                                                                                                                                                                                                                                                                                                                         | Garage Door                                                          |                                                                                                                                                                                                           |
| (floorplan specific)  Doors / Furniture  Entry Solid core door with digital entrance lock Internal Flush panel doors with satin chrome passage handles and air cushioned door stops. Ensuite & laundry door is floorplan specific. (refer to contract plans)  Robes Chrome knob to robe cupboards  Skirting / Architraves  Mouldings 67mm x 18mm primed MDF skirting and architraves  Wet Area Tiled skirting 100mm to wet areas  Shelving  Robes 1 x melamine shelf with chrome hanging rate and architraves  Linen 3 x melamine shelves  Pantry 4 x melamine shelves  Electrical  Safety Switches Safety switches (residual current devices)  Smoke Detector(s) Direct wired smoke detectors  Internal Light Points LED downlights to home (as per plan)  External Lights 1 x rear flood light  Exhaust Fans Exhaust fans to areas with no openable window  Power Points 1 x double powerpoint to each room (refer to electrical plans)  TV/Phone Point 1 x data point                                                                                                                                                                                                                                                                                                                                                                                                                                                                                                                                                                                                                                                                                                                                                                                                                                                                                                                                                                                                                                                                                                                                                       | Staircase                                                            |                                                                                                                                                                                                           |
| Flush panel doors with satin chrome passage handles and air cushioned door stops. Ensuite & laundry door is floorplan specific. (refer to contract plans)    Robes   Chrome knob to robe cupboards                                                                                                                                                                                                                                                                                                                                                                                                                                                                                                                                                                                                                                                                                                                                                                                                                                                                                                                                                                                                                                                                                                                                                                                                                                                                                                                                                                                                                                                                                                                                                                                                                                                                                                                                                                                                                                                                                                                             | Stairs                                                               | •                                                                                                                                                                                                         |
| Flush panel doors with satin chrome passage handles and air cushioned door stops. Ensuite & laundry door is floorplan specific. (refer to contract plans)  Robes Chrome knob to robe cupboards  Skirting / Architraves  Mouldings 67mm x 18mm primed MDF skirting and architraves  Wet Area Tiled skirting 100mm to wet areas  Shelving  Robes 1 x melamine shelf with chrome hanging rational shelves  Linen 3 x melamine shelves  Pantry 4 x melamine shelves  Electrical  Safety Switches Safety switches (residual current devices)  Smoke Detector(s) Direct wired smoke detectors  Internal Light Points LED downlights to home (as per plan)  External Lights 1 x rear flood light  Exhaust Fans Exhaust fans to areas with no openable window  Power Points 1 x double powerpoint to each room (refer to electrical plans)  TV/Phone Point 1 x television and phone point (refer to electrical plans)  Data Point 1 x data point                                                                                                                                                                                                                                                                                                                                                                                                                                                                                                                                                                                                                                                                                                                                                                                                                                                                                                                                                                                                                                                                                                                                                                                       | Doors / Furniture                                                    |                                                                                                                                                                                                           |
| passage handles and air cushioned door stops. Ensuite & laundry door is floorplan specific. (refer to contract plans)  Robes Chrome knob to robe cupboards  Skirting / Architraves  Mouldings 67mm x 18mm primed MDF skirting and architraves  Wet Area Tiled skirting 100mm to wet areas  Shelving  Robes 1 x melamine shelf with chrome hanging rather shelves  Linen 3 x melamine shelves  Pantry 4 x melamine shelves  Electrical  Safety Switches Safety switches (residual current devices)  Smoke Detector(s) Direct wired smoke detectors  Internal Light Points LED downlights to home (as per plan)  External Lights 1 x rear flood light  Exhaust Fans Exhaust fans to areas with no openable window  Power Points 1 x double powerpoint to each room (refer to electrical plans)  TV/Phone Point 1 x television and phone point (refer to electrical plans)  Data Point 1 x data point                                                                                                                                                                                                                                                                                                                                                                                                                                                                                                                                                                                                                                                                                                                                                                                                                                                                                                                                                                                                                                                                                                                                                                                                                             | Entry                                                                | Solid core door with digital entrance lock                                                                                                                                                                |
| Mouldings 67mm x 18mm primed MDF skirting and architraves  Wet Area Tiled skirting 100mm to wet areas  Shelving  Robes 1 x melamine shelf with chrome hanging rations and architraves  Linen 3 x melamine shelves  Pantry 4 x melamine shelves  Electrical  Safety Switches Safety switches (residual current devices)  Smoke Detector(s) Direct wired smoke detectors  Internal Light Points LED downlights to home (as per plan)  External Lights 1 x rear flood light  Exhaust Fans Exhaust fans to areas with no openable window  Power Points 1 x double powerpoint to each room (refer to electrical plans)  TV/Phone Point 1 x data point  1 x data point                                                                                                                                                                                                                                                                                                                                                                                                                                                                                                                                                                                                                                                                                                                                                                                                                                                                                                                                                                                                                                                                                                                                                                                                                                                                                                                                                                                                                                                               | Internal                                                             | passage handles and air cushioned door stops. Ensuite & laundry door is                                                                                                                                   |
| Mouldings 67mm x 18mm primed MDF skirting and architraves Wet Area Tiled skirting 100mm to wet areas  Shelving Robes 1 x melamine shelf with chrome hanging rathing Linen 3 x melamine shelves Pantry 4 x melamine shelves  Electrical  Safety Switches Safety switches (residual current devices) Smoke Detector(s) Direct wired smoke detectors Internal Light Points LED downlights to home (as per plan)  External Lights 1 x rear flood light  Exhaust Fans Exhaust fans to areas with no openable window  Power Points 1 x double powerpoint to each room (refer to electrical plans)  TV/Phone Point 1 x data point  1 x data point                                                                                                                                                                                                                                                                                                                                                                                                                                                                                                                                                                                                                                                                                                                                                                                                                                                                                                                                                                                                                                                                                                                                                                                                                                                                                                                                                                                                                                                                                     | Robes                                                                | Chrome knob to robe cupboards                                                                                                                                                                             |
| Robes 1 x melamine shelf with chrome hanging ra  Linen 3 x melamine shelves  Pantry 4 x melamine shelves  Electrical  Safety Switches Safety switches (residual current devices)  Smoke Detector(s) Direct wired smoke detectors  Internal Light Points LED downlights to home (as per plan)  External Lights 1 x rear flood light  Exhaust Fans Exhaust fans to areas with no openable window  Power Points 1 x double powerpoint to each room (refer to electrical plans)  TV/Phone Point 1 x television and phone point (refer to electrical plans)  Data Point 1 x data point                                                                                                                                                                                                                                                                                                                                                                                                                                                                                                                                                                                                                                                                                                                                                                                                                                                                                                                                                                                                                                                                                                                                                                                                                                                                                                                                                                                                                                                                                                                                              |                                                                      | ,                                                                                                                                                                                                         |
| Robes  1 x melamine shelf with chrome hanging ra  Linen  3 x melamine shelves  Pantry  4 x melamine shelves  Electrical  Safety Switches  Safety switches (residual current devices)  Smoke Detector(s)  Direct wired smoke detectors  Internal Light Points  LED downlights to home (as per plan)  External Lights  1 x rear flood light  Exhaust Fans  Exhaust fans to areas with no openable window  Power Points  1 x double powerpoint to each room (refer to electrical plans)  TV/Phone Point  1 x television and phone point (refer to electrical plans)  Data Point  1 x data point                                                                                                                                                                                                                                                                                                                                                                                                                                                                                                                                                                                                                                                                                                                                                                                                                                                                                                                                                                                                                                                                                                                                                                                                                                                                                                                                                                                                                                                                                                                                   | Wet Area                                                             | Tiled skirting 100mm to wet areas                                                                                                                                                                         |
| Robes  1 x melamine shelf with chrome hanging ra  Linen  3 x melamine shelves  Pantry  4 x melamine shelves  Electrical  Safety Switches  Safety switches (residual current devices)  Smoke Detector(s)  Direct wired smoke detectors  Internal Light Points  LED downlights to home (as per plan)  External Lights  1 x rear flood light  Exhaust Fans  Exhaust fans to areas with no openable window  Power Points  1 x double powerpoint to each room (refer to electrical plans)  TV/Phone Point  1 x television and phone point (refer to electrical plans)  Data Point  1 x data point                                                                                                                                                                                                                                                                                                                                                                                                                                                                                                                                                                                                                                                                                                                                                                                                                                                                                                                                                                                                                                                                                                                                                                                                                                                                                                                                                                                                                                                                                                                                   |                                                                      |                                                                                                                                                                                                           |
| Linen 3 x melamine shelves  Pantry 4 x melamine shelves  Electrical  Safety Switches Safety switches (residual current devices)  Smoke Detector(s) Direct wired smoke detectors  Internal Light Points LED downlights to home (as per plan)  External Lights 1 x rear flood light  Exhaust Fans Exhaust fans to areas with no openable window  Power Points 1 x double powerpoint to each room (refer to electrical plans)  TV/Phone Point 1 x television and phone point (refer to electrical plans)  Data Point 1 x data point                                                                                                                                                                                                                                                                                                                                                                                                                                                                                                                                                                                                                                                                                                                                                                                                                                                                                                                                                                                                                                                                                                                                                                                                                                                                                                                                                                                                                                                                                                                                                                                               | Shelving                                                             |                                                                                                                                                                                                           |
| Pantry 4 x melamine shelves  Electrical  Safety Switches Safety switches (residual current devices)  Smoke Detector(s) Direct wired smoke detectors  Internal Light Points LED downlights to home (as per plan)  External Lights 1 x rear flood light  Exhaust Fans Exhaust fans to areas with no openable window  Power Points 1 x double powerpoint to each room (refer to electrical plans)  TV/Phone Point 1 x television and phone point (refer to electrical plans)  Data Point 1 x data point                                                                                                                                                                                                                                                                                                                                                                                                                                                                                                                                                                                                                                                                                                                                                                                                                                                                                                                                                                                                                                                                                                                                                                                                                                                                                                                                                                                                                                                                                                                                                                                                                           | Robes                                                                |                                                                                                                                                                                                           |
| Electrical  Safety Switches Safety switches (residual current devices)  Smoke Detector(s) Direct wired smoke detectors  Internal Light Points LED downlights to home (as per plan)  External Lights 1 x rear flood light  Exhaust Fans Exhaust fans to areas with no openable window  Power Points 1 x double powerpoint to each room (refer to electrical plans)  TV/Phone Point 1 x television and phone point (refer to electrical plans)  Data Point 1 x data point                                                                                                                                                                                                                                                                                                                                                                                                                                                                                                                                                                                                                                                                                                                                                                                                                                                                                                                                                                                                                                                                                                                                                                                                                                                                                                                                                                                                                                                                                                                                                                                                                                                        |                                                                      |                                                                                                                                                                                                           |
| Safety Switches Safety switches (residual current devices) Smoke Detector(s) Direct wired smoke detectors Internal Light Points LED downlights to home (as per plan)  External Lights 1 x rear flood light  Exhaust Fans Exhaust fans to areas with no openable window  Power Points 1 x double powerpoint to each room (refer to electrical plans)  TV/Phone Point 1 x television and phone point (refer to electrical plans)  Data Point 1 x data point                                                                                                                                                                                                                                                                                                                                                                                                                                                                                                                                                                                                                                                                                                                                                                                                                                                                                                                                                                                                                                                                                                                                                                                                                                                                                                                                                                                                                                                                                                                                                                                                                                                                      | Pantry                                                               | 4 x melamine shelves                                                                                                                                                                                      |
| Smoke Detector(s)  Direct wired smoke detectors  Internal Light Points  LED downlights to home (as per plan)  External Lights  1 x rear flood light  Exhaust Fans  Exhaust fans to areas with no openable window  Power Points  1 x double powerpoint to each room (refer to electrical plans)  TV/Phone Point  1 x television and phone point (refer to electrical plans)  Data Point  1 x data point                                                                                                                                                                                                                                                                                                                                                                                                                                                                                                                                                                                                                                                                                                                                                                                                                                                                                                                                                                                                                                                                                                                                                                                                                                                                                                                                                                                                                                                                                                                                                                                                                                                                                                                         | Electrical                                                           |                                                                                                                                                                                                           |
| Internal Light Points  LED downlights to home (as per plan)  External Lights  1 x rear flood light  Exhaust Fans  Exhaust fans to areas with no openable window  Power Points  1 x double powerpoint to each room (refer to electrical plans)  TV/Phone Point  1 x television and phone point (refer to electrical plans)  Data Point  1 x data point                                                                                                                                                                                                                                                                                                                                                                                                                                                                                                                                                                                                                                                                                                                                                                                                                                                                                                                                                                                                                                                                                                                                                                                                                                                                                                                                                                                                                                                                                                                                                                                                                                                                                                                                                                          | Safety Switches                                                      | Safety switches (residual current devices)                                                                                                                                                                |
| External Lights  1 x rear flood light  Exhaust Fans  Exhaust fans to areas with no openable window  Power Points  1 x double powerpoint to each room (refer to electrical plans)  TV/Phone Point  1 x television and phone point (refer to electrical plans)  Data Point  1 x data point                                                                                                                                                                                                                                                                                                                                                                                                                                                                                                                                                                                                                                                                                                                                                                                                                                                                                                                                                                                                                                                                                                                                                                                                                                                                                                                                                                                                                                                                                                                                                                                                                                                                                                                                                                                                                                       |                                                                      |                                                                                                                                                                                                           |
| Exhaust Fans  Exhaust fans to areas with no openable window  Power Points  1 x double powerpoint to each room (refer to electrical plans)  TV/Phone Point  1 x television and phone point (refer to electrical plans)  Data Point  1 x data point                                                                                                                                                                                                                                                                                                                                                                                                                                                                                                                                                                                                                                                                                                                                                                                                                                                                                                                                                                                                                                                                                                                                                                                                                                                                                                                                                                                                                                                                                                                                                                                                                                                                                                                                                                                                                                                                              |                                                                      | Direct wired smoke detectors                                                                                                                                                                              |
| window  1 x double powerpoint to each room (refer to electrical plans)  TV/Phone Point 1 x television and phone point (refer to electrical plans)  Data Point 1 x data point                                                                                                                                                                                                                                                                                                                                                                                                                                                                                                                                                                                                                                                                                                                                                                                                                                                                                                                                                                                                                                                                                                                                                                                                                                                                                                                                                                                                                                                                                                                                                                                                                                                                                                                                                                                                                                                                                                                                                   | Smoke Detector(s)                                                    | Billook Millou Ciriono dottottoro                                                                                                                                                                         |
| (refer to electrical plans)  TV/Phone Point                                                                                                                                                                                                                                                                                                                                                                                                                                                                                                                                                                                                                                                                                                                                                                                                                                                                                                                                                                                                                                                                                                                                                                                                                                                                                                                                                                                                                                                                                                                                                                                                                                                                                                                                                                                                                                                                                                                                                                                                                                                                                    | Smoke Detector(s) Internal Light Points                              | LED downlights to home (as per plan)                                                                                                                                                                      |
| (refer to electrical plans)  Data Point 1 x data point                                                                                                                                                                                                                                                                                                                                                                                                                                                                                                                                                                                                                                                                                                                                                                                                                                                                                                                                                                                                                                                                                                                                                                                                                                                                                                                                                                                                                                                                                                                                                                                                                                                                                                                                                                                                                                                                                                                                                                                                                                                                         | Smoke Detector(s) Internal Light Points External Lights              | LED downlights to home (as per plan)  1 x rear flood light  Exhaust fans to areas with no openable                                                                                                        |
|                                                                                                                                                                                                                                                                                                                                                                                                                                                                                                                                                                                                                                                                                                                                                                                                                                                                                                                                                                                                                                                                                                                                                                                                                                                                                                                                                                                                                                                                                                                                                                                                                                                                                                                                                                                                                                                                                                                                                                                                                                                                                                                                | Smoke Detector(s) Internal Light Points External Lights Exhaust Fans | LED downlights to home (as per plan)  1 x rear flood light  Exhaust fans to areas with no openable window  1 x double powerpoint to each room                                                             |
|                                                                                                                                                                                                                                                                                                                                                                                                                                                                                                                                                                                                                                                                                                                                                                                                                                                                                                                                                                                                                                                                                                                                                                                                                                                                                                                                                                                                                                                                                                                                                                                                                                                                                                                                                                                                                                                                                                                                                                                                                                                                                                                                | Smoke Detector(s) Internal Light Points External Lights Exhaust Fans | LED downlights to home (as per plan)  1 x rear flood light  Exhaust fans to areas with no openable window  1 x double powerpoint to each room (refer to electrical plans)  1 x television and phone point |

| Heating Panels                   | Heating panels to all bedrooms and secon living (floorplan specific)        |
|----------------------------------|-----------------------------------------------------------------------------|
| Cooling System                   | Reverse cycle split system to main living (unit size is floorplan specific) |
|                                  |                                                                             |
| Toilets                          |                                                                             |
| Toilet Suite                     | Dual flush cisterns with vitreous china par                                 |
| Toilet Roll                      | Toilet roll holders                                                         |
| Basin                            | Wall mounted basin with mirror to powder room (floorplan specific)          |
| Bathroom and Ensuite             |                                                                             |
| Cabinetry                        | Laminate cabinets                                                           |
| Benchtops                        | 20mm mineral surface benchtops                                              |
| Basin/Tapware                    | Vitreous china designer basins with chrome flick mixers                     |
| Bath                             | Freestanding bath with chrome outlet and tap set (floorplan specific)       |
| Mirror                           | Polished edge mirrors<br>(size is width of vanities)                        |
| Shower Base                      | Tiled shower base                                                           |
| Shower Screen                    | Framed pivot door screen to all showers                                     |
| Shower Outlet                    | Wall mounted shower on rail with chrome mixer                               |
| Towel Holder                     | Double towel rail holder or 2no. hooks (floorplan specific)                 |
| Handles                          | Finger pull cabinetry and doors to bathroom/ ensuite (where applicable)     |
|                                  |                                                                             |
| Australian Made Kitchen          |                                                                             |
| Benchtops                        | 20mm mineral surface benchtops                                              |
| Doors/Drawers Overhead Cupboards | Laminate panels and doors  Overhead cupboards above kitchen                 |
| overnicad ouppoards              | including feature open shelf                                                |
| Sink                             | Stainless steel sink with chrome mixer                                      |
| Handles                          | Finger pull cabinetry and doors to kitchen (where applicable)               |
| Solar                            |                                                                             |
| Solar PV                         | Minimum 2kw solar PV system with                                            |