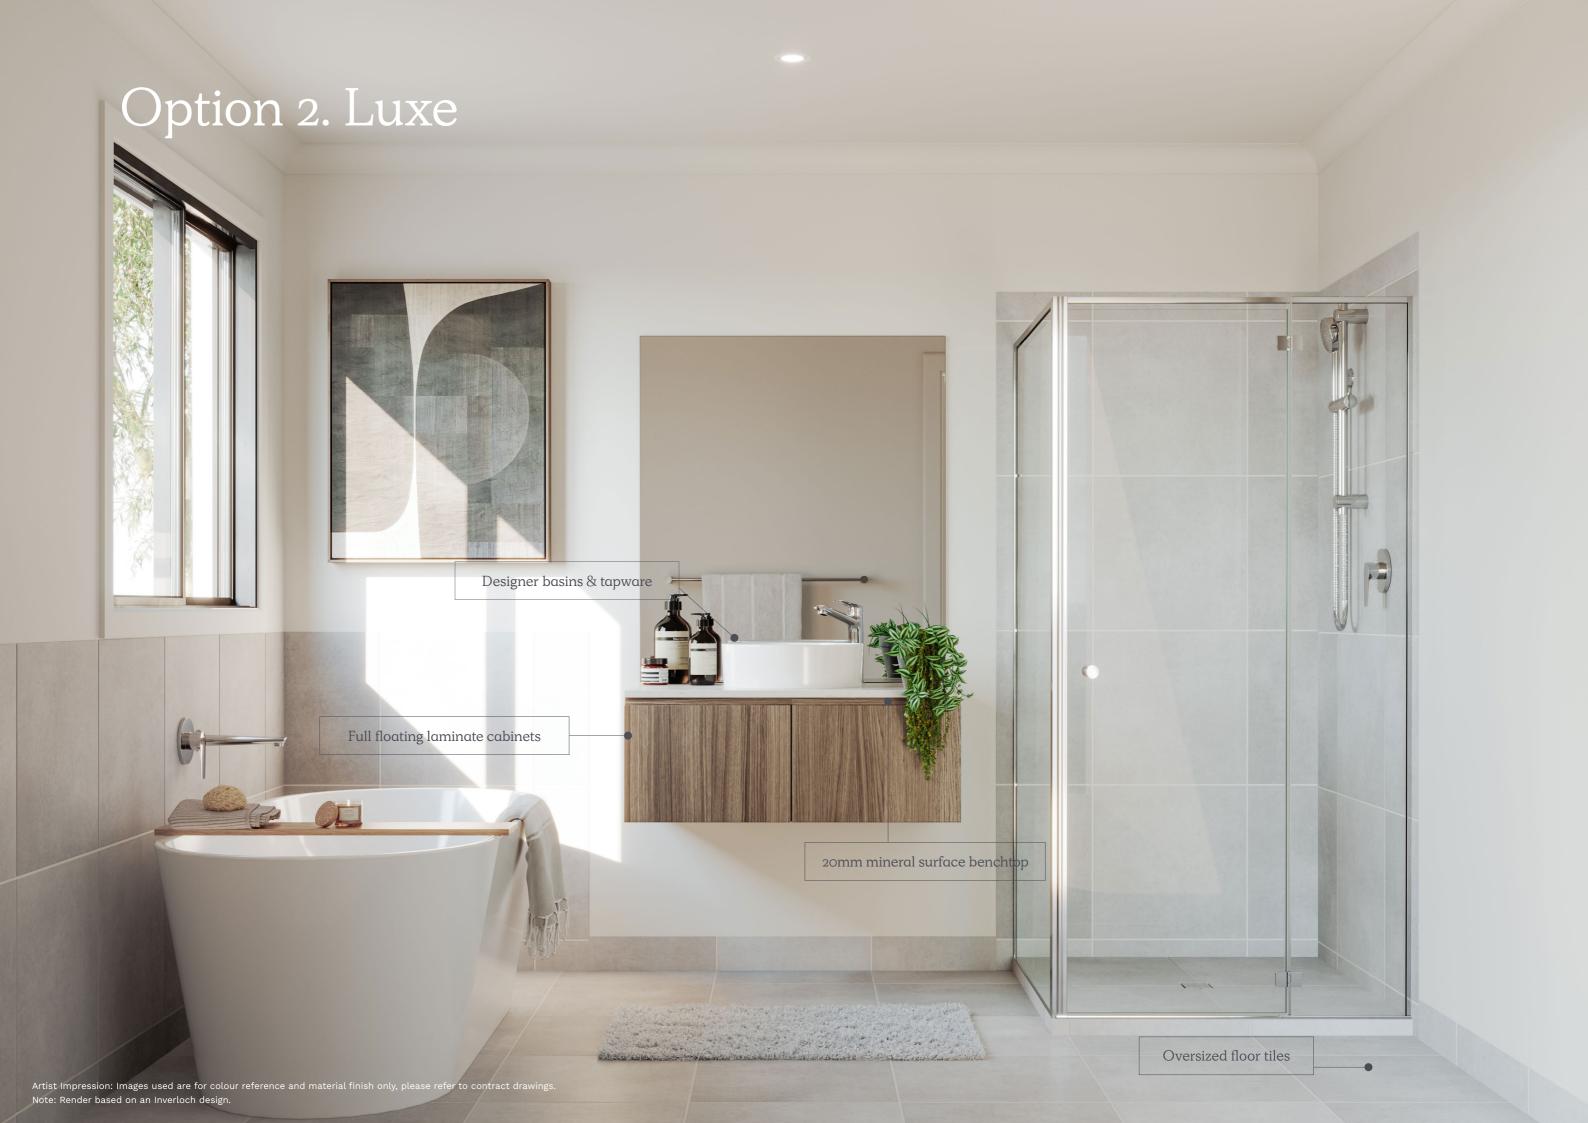

| Heating Panels                   | Heating panels to all bedrooms and secon living (floorplan specific)        |
|----------------------------------|-----------------------------------------------------------------------------|
| Cooling System                   | Reverse cycle split system to main living (unit size is floorplan specific) |
|                                  |                                                                             |
| Toilets                          |                                                                             |
| Toilet Suite                     | Dual flush cisterns with vitreous china par                                 |
| Toilet Roll                      | Toilet roll holders                                                         |
| Basin                            | Wall mounted basin with mirror to powder room (floorplan specific)          |
| Bathroom and Ensuite             |                                                                             |
| Cabinetry                        | Laminate cabinets                                                           |
| Benchtops                        | 20mm mineral surface benchtops                                              |
| Basin/Tapware                    | Vitreous china designer basins with chrome flick mixers                     |
| Bath                             | Freestanding bath with chrome outlet and tap set (floorplan specific)       |
| Mirror                           | Polished edge mirrors<br>(size is width of vanities)                        |
| Shower Base                      | Tiled shower base                                                           |
| Shower Screen                    | Framed pivot door screen to all showers                                     |
| Shower Outlet                    | Wall mounted shower on rail with chrome mixer                               |
| Towel Holder                     | Double towel rail holder or 2no. hooks (floorplan specific)                 |
| Handles                          | Finger pull cabinetry and doors to bathroom/ ensuite (where applicable)     |
|                                  |                                                                             |
| Australian Made Kitchen          |                                                                             |
| Benchtops                        | 20mm mineral surface benchtops                                              |
| Doors/Drawers Overhead Cupboards | Laminate panels and doors  Overhead cupboards above kitchen                 |
| overnicad ouppoards              | including feature open shelf                                                |
| Sink                             | Stainless steel sink with chrome mixer                                      |
| Handles                          | Finger pull cabinetry and doors to kitchen (where applicable)               |
| Solar                            |                                                                             |
| Solar PV                         | Minimum 2kw solar PV system with                                            |