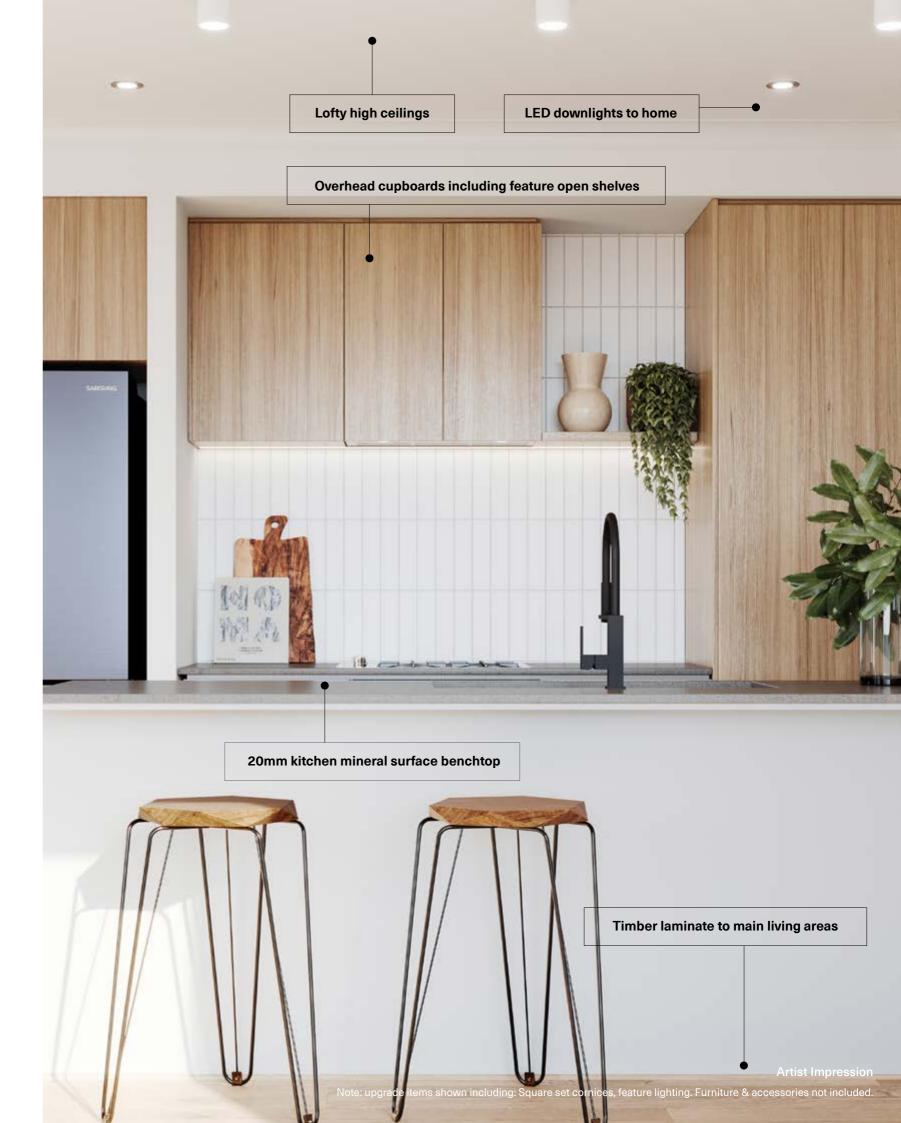

#### **Australian Made Kitchen**

| Benchtops          | 20mm edging to mineral surface benchtops                      |
|--------------------|---------------------------------------------------------------|
| Doors/Drawers      | Laminate panels and doors                                     |
| Overhead Cupboards | Overhead cupboards above kitchen including feature open shelf |
| Sink               | Stainless steel sink with chrome mixer                        |
| Handles            | Designer pull handles (where applicable)                      |

#### **Appliances**

| Oven       | Bellissimo 600mm built-in oven   |
|------------|----------------------------------|
| Cooktop    | Bellissimo 600mm gas cooktop     |
| Rangehood  | Tecknika undermount rangehood    |
| Dishwasher | 600mm stainless steel dishwasher |

#### Flooring

| Flooring    |                                                                    |
|-------------|--------------------------------------------------------------------|
| Flooring    | Timber laminate (please refer to standard floorplan for locations) |
| Floor Tiles | Ceramic floor tiles to bathroom, toilet, ensuite and laundry       |
| Carpet      | Carpet to remainder (refer to standard plans)                      |

#### Wall Tiles Kitchen

| Kitchen     | Ceramic wall tiles to above kitchen bench including behind feature shelving |
|-------------|-----------------------------------------------------------------------------|
| Shower      | Ceramic wall tiles to shower walls                                          |
| Bath        | Ceramic wall tiles bath edge to floor and above bathtub                     |
| Paint       |                                                                             |
| Ceiling     | Premium 2 coat wall & 2 coat ceiling paint system                           |
| Timberwork  | High gloss enamel to all interior wood work and doors                       |
| Cladding    | 2 coats to all exterior claddings                                           |
| External    |                                                                             |
| Driveway    | Concrete driveway (as per plan)                                             |
| Landscaping | Full front and rear landscaping with plants, pebbles and mulch              |
| Fencing     | Fixed fencing to all boundaries to developers requirements (refer to plans) |
| Letterbox   | Pre-formed letterbox                                                        |