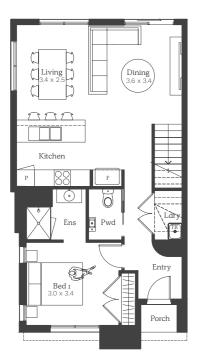

## Lipari 19c

Lot 822, 816

House Size 19.13sq

FIRST FLOOR 4 BEDROOM STANDARD PLAN

**FPATCH** 

## Lipari 19

2

**OPTIONS** 

3 Bed

4 Bed

Lot 821, 818, 814

House Size 18.97sq

4 Bed

## Lipari 16

Lot 820 819, 815

House Size 15.86sq

FIRST FLOOR 2 BEDROOM STANDARD PLAN

NOTE: Floorplan displayed is for illustrative purposes only.

Refer to contract plans for orientation, facade and final landscaping layout.

## Lipari 19c {2}

Lot 813, 817

House Size 19.16sq

OPTIONS
3 Bed

\_\_\_\_

4 Bed

FIRST FLOOR 4 BEDROOM STANDARD PLAN

NOTE: Floorplan displayed is for illustrative purposes only. Refer to contract plans for orientation, facade and final landscaping layout.