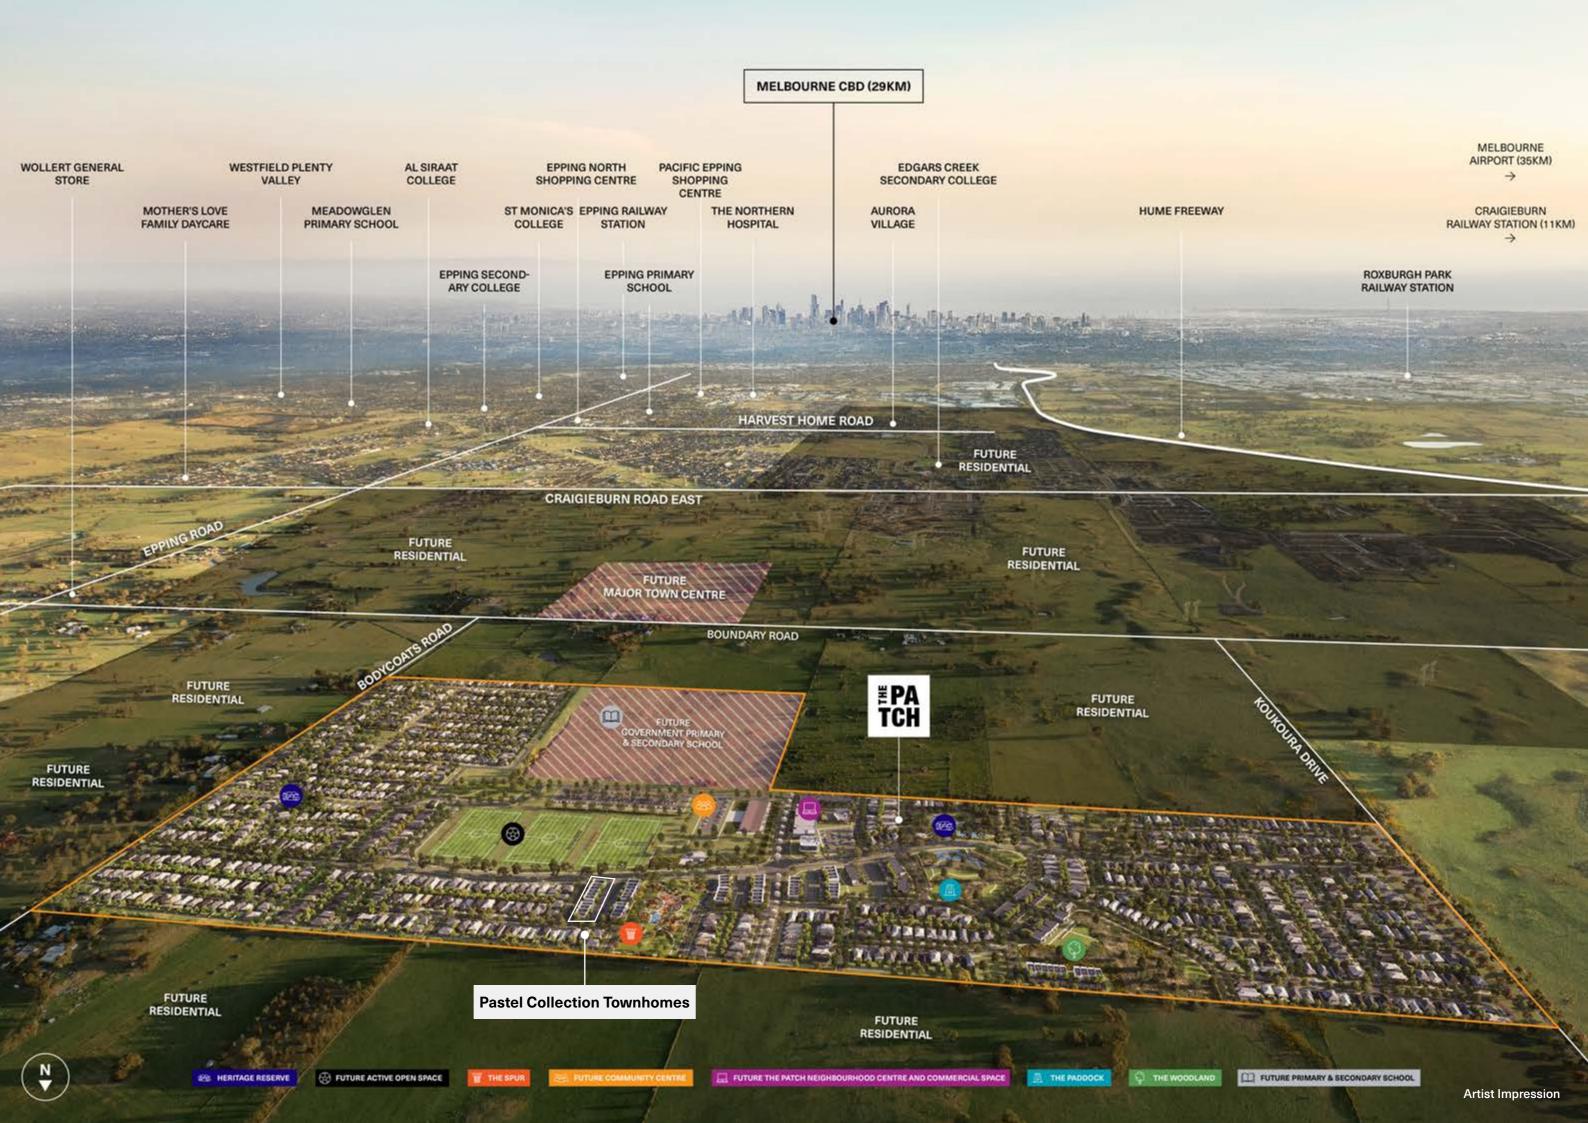

#### THE PATCH, WOLLERT

Located in Melbourne's Wollert Growth Corridor, The Patch will deliver over 720 new homes on completion. Featuring the regional open space precinct for the area, a village town centre, and adjoining a state, primary and secondary school. The Patch is a magnetic new neighbourhood.

Wind your way through your walkable neighbourhood, a network of bike and walking paths, linking into the greenbelt of parks.

The information contained in this plan has been prepared from third party sources current as at the time of publication; no warranty, express or implied, is given as to the accuracy of the information in this plan nor does Lendlease accept any responsibility for any inaccuracies or omissions. Artists' impressions and images are for illustrative purposes and are indicative only.