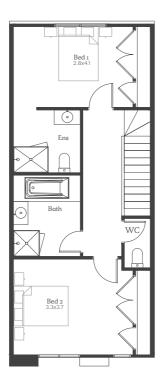

## Lipari 19c

Lot 822, 816

House Size 19.13sq

FIRST FLOOR 4 BEDROOM STANDARD PLAN

**FPATCH** 

<u></u>

2

( )

2

FIRST FLOOR 4 BEDROOM STANDARD PLAN

NOTE: Floorplan displayed is for illustrative purposes only. Refer to contract plans for orientation, facade and final landscaping layout. NOTE: Floorplan displayed is for illustrative purposes only. Refer to contract plans for orientation, facade and final landscaping layout.