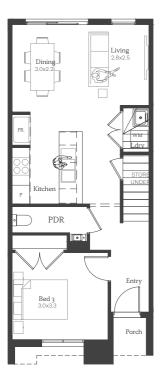

## Lipari 19

2

**OPTIONS** 

3 Bed

4 Bed

Lot 821, 818, 814

House Size 18.97sq

4 Bed

<u></u>

2

( )

2

FIRST FLOOR 4 BEDROOM STANDARD PLAN

NOTE: Floorplan displayed is for illustrative purposes only. Refer to contract plans for orientation, facade and final landscaping layout. NOTE: Floorplan displayed is for illustrative purposes only. Refer to contract plans for orientation, facade and final landscaping layout.