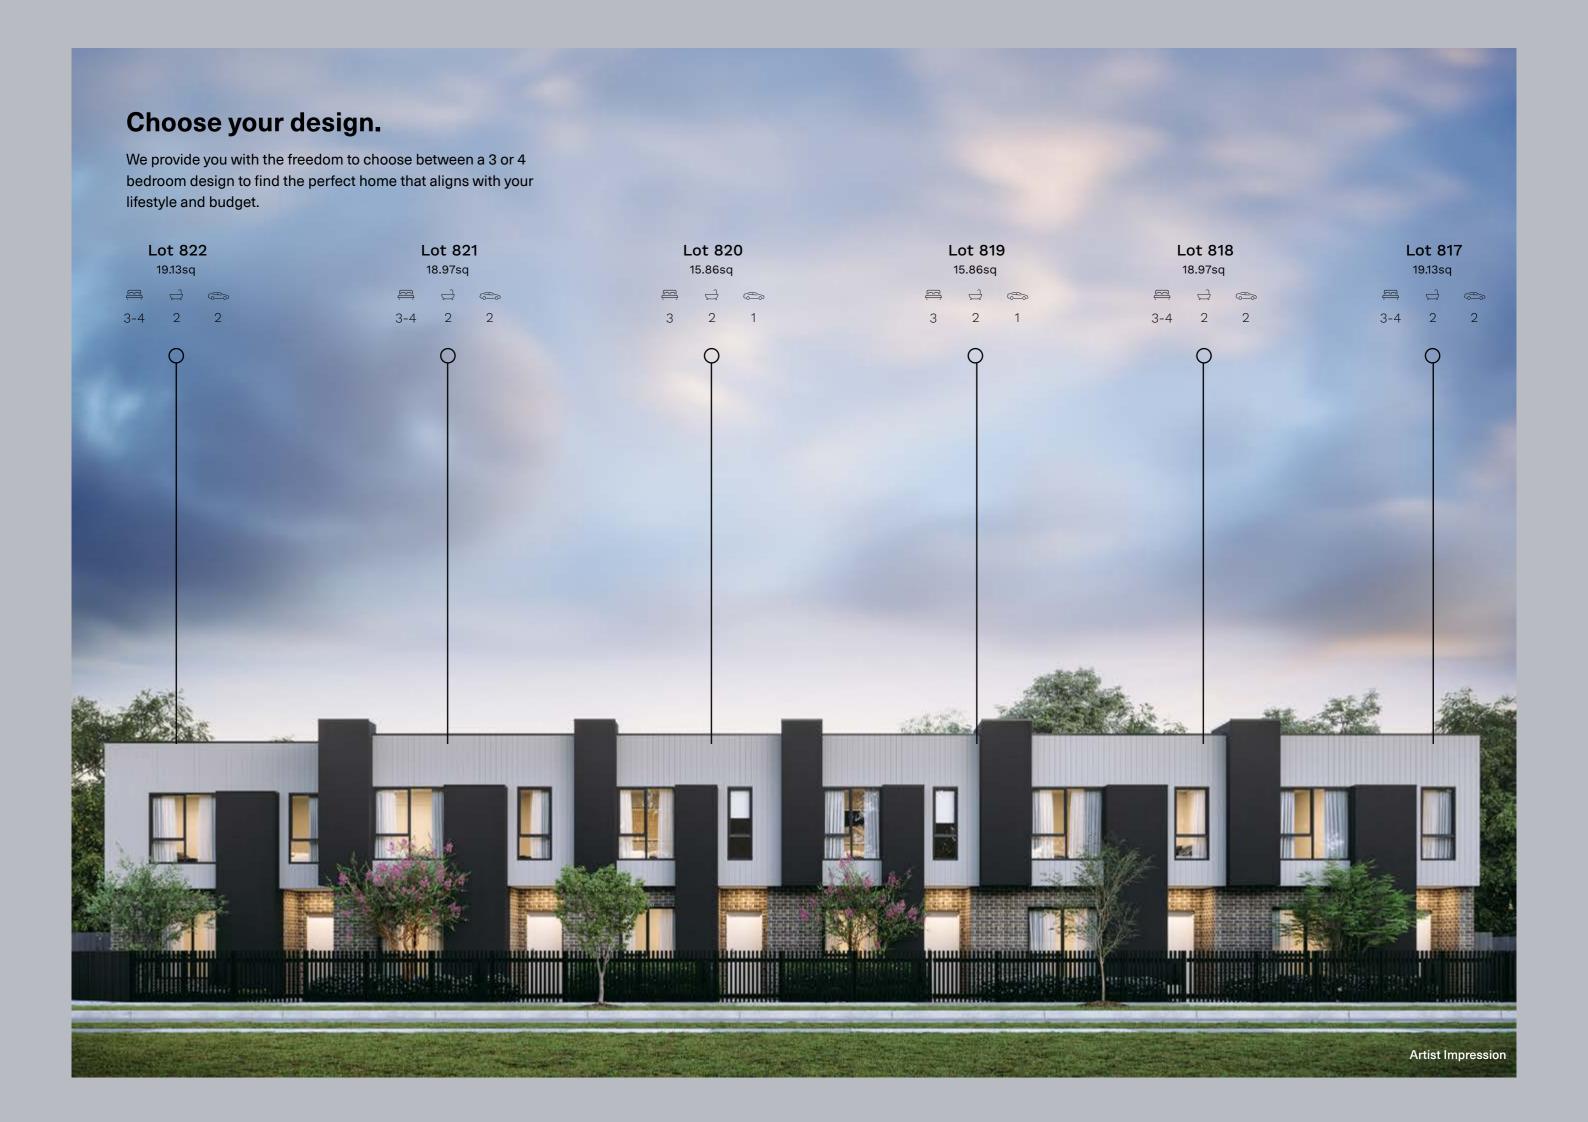

## Lipari 19c

Lot 822, 816

House Size 19.13sq

FIRST FLOOR 4 BEDROOM STANDARD PLAN

**FPATCH** 

## Lipari 19

2

**OPTIONS** 

3 Bed

4 Bed

Lot 821, 818, 814

House Size 18.97sq

4 Bed

## Lipari 16

Lot 820 819, 815

House Size 15.86sq

FIRST FLOOR 2 BEDROOM STANDARD PLAN

NOTE: Floorplan displayed is for illustrative purposes only.

Refer to contract plans for orientation, facade and final landscaping layout.

## Lipari 19c {2}

Lot 813, 817

House Size 19.16sq

OPTIONS
3 Bed

\_\_\_\_

4 Bed

FIRST FLOOR 4 BEDROOM STANDARD PLAN

NOTE: Floorplan displayed is for illustrative purposes only. Refer to contract plans for orientation, facade and final landscaping layout.