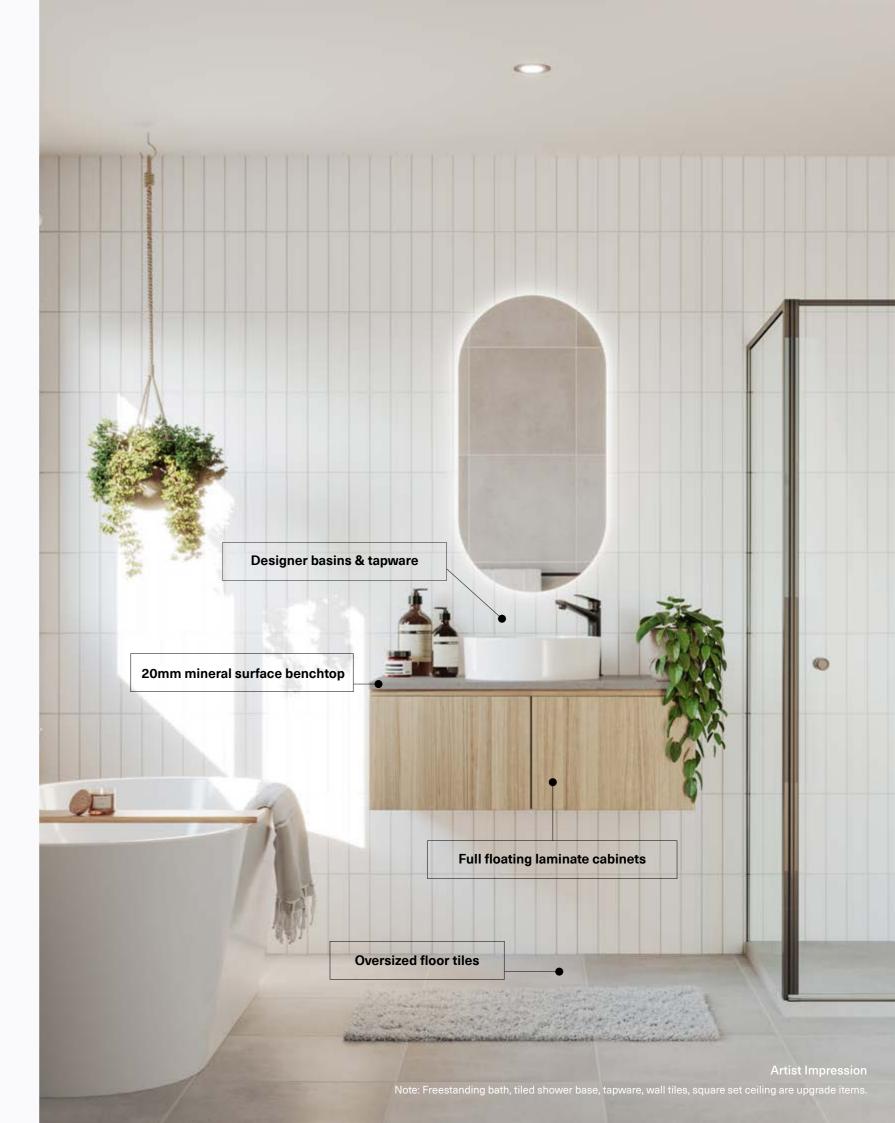

#### **Bathroom and Ensuite**

| Cabinetry     | Laminate cabinets                                                      |
|---------------|------------------------------------------------------------------------|
| Benchtops     | 20mm edging to mineral surface benchtops                               |
| Basin/Tapware | Vitreous china designer basins with chrome flick mixers                |
| Bath          | White acrylic bath with chrome outlet and tap set (floorplan specific) |
| Mirror        | Polished edge mirrors (size is width of vanities)                      |
| Shower Base   | Pre-formed shower base to all showers (refer to plans for size)        |
| Shower Screen | Framed pivot door screen to all showers                                |
| Shower Outlet | Wall mounted shower on rail with chrome mixer                          |
| Towel Holder  | Double towel rail holder or 2no. hooks (plan specific)                 |
| Handles       | Designer pull handles (where applicable)                               |
|               |                                                                        |

#### Flooring

| Flooring    |                                                                    |
|-------------|--------------------------------------------------------------------|
| Flooring    | Timber laminate (please refer to standard floorplan for locations) |
| Floor Tiles | Ceramic floor tiles to bathroom, toilet, ensuite and laundry       |
| Carpet      | Carpet to remainder (refer to standard plans)                      |

#### Wall Tiles Kitchen

| Kitchen     | Ceramic wall tiles to above kitchen bench including behind feature shelving |
|-------------|-----------------------------------------------------------------------------|
| Shower      | Ceramic wall tiles to shower walls                                          |
| Bath        | Ceramic wall tiles bath edge to floor and above bathtub                     |
| Paint       |                                                                             |
| Ceiling     | Premium 2 coat wall & 2 coat ceiling paint system                           |
| Timberwork  | High gloss enamel to all interior wood work and doors                       |
| Cladding    | 2 coats to all exterior claddings                                           |
| External    |                                                                             |
| Driveway    | Concrete driveway (as per plan)                                             |
| Landscaping | Full front and rear landscaping with plants, pebbles and mulch              |
| Fencing     | Fixed fencing to all boundaries to developers requirements (refer to plans) |
| Letterbox   | Pre-formed letterbox                                                        |