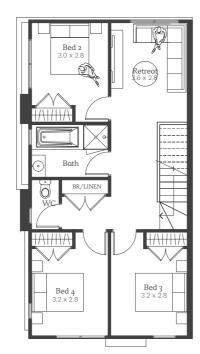

## Lipari 19c

Lot 822, 816

House Size 19.13sq

FIRST FLOOR 4 BEDROOM STANDARD PLAN

**FPATCH** 

## Lipari 19

2

**OPTIONS** 

3 Bed

4 Bed

Lot 821, 818, 814

House Size 18.97sq

4 Bed

<u></u>

2

( )

2

FIRST FLOOR 4 BEDROOM STANDARD PLAN

NOTE: Floorplan displayed is for illustrative purposes only. Refer to contract plans for orientation, facade and final landscaping layout. NOTE: Floorplan displayed is for illustrative purposes only. Refer to contract plans for orientation, facade and final landscaping layout.