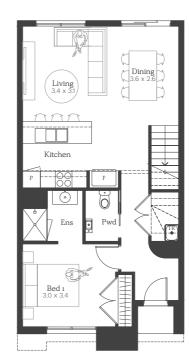

## Lipari 19c

Lot 822, 816

House Size 19.13sq

FIRST FLOOR 4 BEDROOM STANDARD PLAN

**FPATCH** 

<u></u>

2

( )

2

FIRST FLOOR 4 BEDROOM STANDARD PLAN

NOTE: Floorplan displayed is for illustrative purposes only. Refer to contract plans for orientation, facade and final landscaping layout. NOTE: Floorplan displayed is for illustrative purposes only. Refer to contract plans for orientation, facade and final landscaping layout.