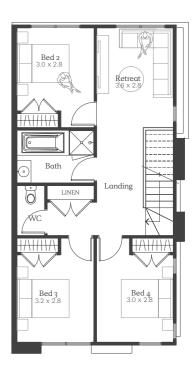

## Lipari 19c

Lot 822, 816

House Size 19.13sq

FIRST FLOOR 4 BEDROOM STANDARD PLAN

**FPATCH** 

## Lipari 19

2

**OPTIONS** 

3 Bed

4 Bed

Lot 821, 818, 814

House Size 18.97sq

4 Bed

<u></u>

2

( )

2

FIRST FLOOR 4 BEDROOM STANDARD PLAN

NOTE: Floorplan displayed is for illustrative purposes only. Refer to contract plans for orientation, facade and final landscaping layout. NOTE: Floorplan displayed is for illustrative purposes only. Refer to contract plans for orientation, facade and final landscaping layout.