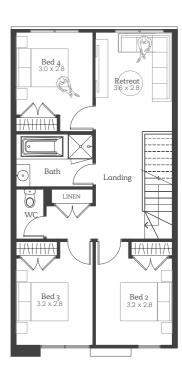

## Lipari 19c

Lot 822, 816

House Size 19.13sq

FIRST FLOOR 4 BEDROOM STANDARD PLAN

**FPATCH** 

<u></u>

2

( )

2

FIRST FLOOR 4 BEDROOM STANDARD PLAN

NOTE: Floorplan displayed is for illustrative purposes only. Refer to contract plans for orientation, facade and final landscaping layout. NOTE: Floorplan displayed is for illustrative purposes only. Refer to contract plans for orientation, facade and final landscaping layout.