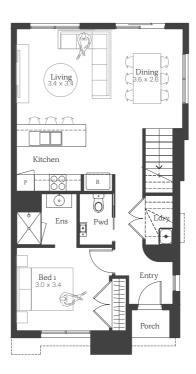

## Lipari 16

Lot 820 819, 815

House Size 15.86sq

FIRST FLOOR 2 BEDROOM STANDARD PLAN

NOTE: Floorplan displayed is for illustrative purposes only.

Refer to contract plans for orientation, facade and final landscaping layout.