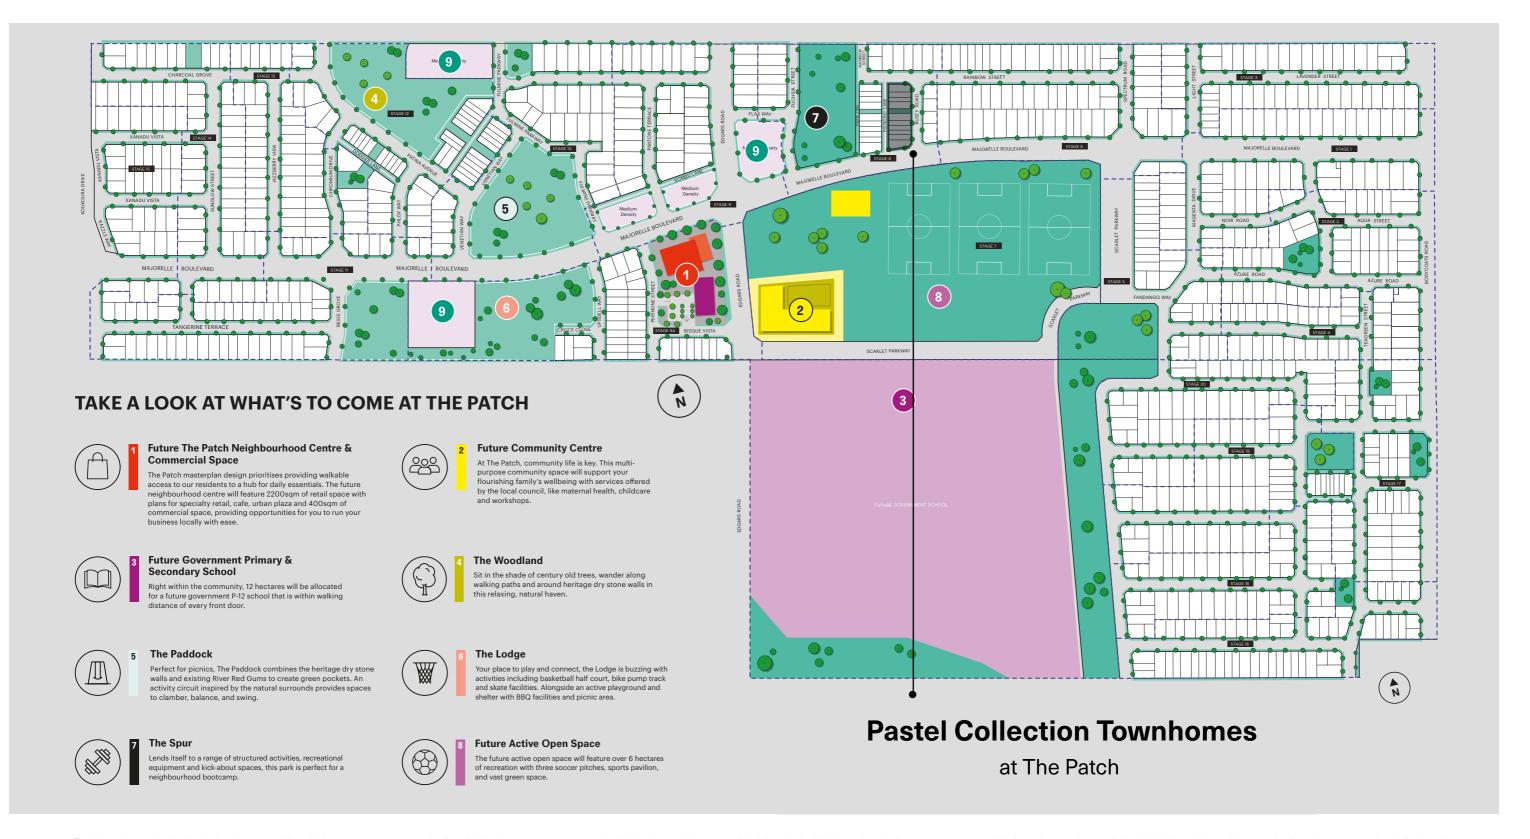

## This is your Patch.

#### **Neighbourhood Connections**

At The Patch, community life is key. Book the function hall at the multi-purpose Future Council Community Centre to host your next birthday party or take advantage of support services offered by the local council, like maternal health, childcare and workshops. This multi-purpose space is here for your flourishing family's wellbeing.

#### **Brighter Futures**

The Patch gives a bright future for your kids – in a connected and thriving neighbourhood. School drop off is just a simple stroll with a planned primary and secondary school within The Patch. After-school activities are also near with the sports reserve, active recreation parks and multi-purpose Future Council Community Centre – there's plenty of options to learn and grow.