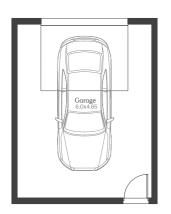

| Wrap                             | Sisalation wall wrap                                                                                                                                                                   |
|----------------------------------|----------------------------------------------------------------------------------------------------------------------------------------------------------------------------------------|
| External Walls                   | Wall batts to external walls                                                                                                                                                           |
| Ceiling Cavity                   | Insulation wool to ceiling cavity of living areas                                                                                                                                      |
| Gas Hot Water<br>System          | Gas solar hot water unit (note: when an estate requires recycled water connection, a gas continuous flow hot water unit will be supplied                                               |
| Garage                           |                                                                                                                                                                                        |
| Garage Door                      | Panel lift Garage door with 2 hand held and 1 wall mounted remote control                                                                                                              |
| Staircase                        |                                                                                                                                                                                        |
| Stairs                           | MDF treads and risers with carpet (plan specific)                                                                                                                                      |
| Doors/Furniture                  |                                                                                                                                                                                        |
| Entry                            | Solid core door with digital entrance lock                                                                                                                                             |
| Internal                         | Flush panel doors with satin chrome<br>passage handles and air cushioned<br>door stops                                                                                                 |
| Robes                            | Chrome knob to robe cupboards                                                                                                                                                          |
| Skirting/ Architrav              | /es                                                                                                                                                                                    |
| Mouldings                        | 67mm x 18mm Primed MDF skirting and architraves                                                                                                                                        |
| Wet Area                         | Tiled Skirting 100mm to wet areas                                                                                                                                                      |
|                                  |                                                                                                                                                                                        |
| Shelving                         |                                                                                                                                                                                        |
| Robes                            | x 1 melamine shelf with chrome hanging rail                                                                                                                                            |
| Linen                            | x 3 melamine shelves                                                                                                                                                                   |
| Pantry                           | x 4 melamine shelves                                                                                                                                                                   |
|                                  |                                                                                                                                                                                        |
| Electrical                       |                                                                                                                                                                                        |
| Safety Switches                  | Safety switches (residual current devices)                                                                                                                                             |
| Smoke Detector(s)                | Direct wired smoke detectors                                                                                                                                                           |
| Internal Light Points            | LED downlights to home (as per plan)                                                                                                                                                   |
| External Lights                  | 1 x Rear flood light                                                                                                                                                                   |
| Exhaust Fans                     | Exhaust fans to areas with no openable window                                                                                                                                          |
| Power Points                     | 1 x Double powerpoint to each room (refer to Electrical Plans)                                                                                                                         |
| TV/Phone Point                   | 1 x Television and phone point (refer to Electrical Plans)                                                                                                                             |
| Heating                          |                                                                                                                                                                                        |
| Heating Panels<br>(Flat Roof)    | Heating panels to all bedrooms and living                                                                                                                                              |
| Ducted Heating<br>(Pitched Roof) | Gas ducted heating with thermostat (number of points and unit size are floorplan specific) Note: Subject to gas availability. If no gas is available, heating panels will be provided. |