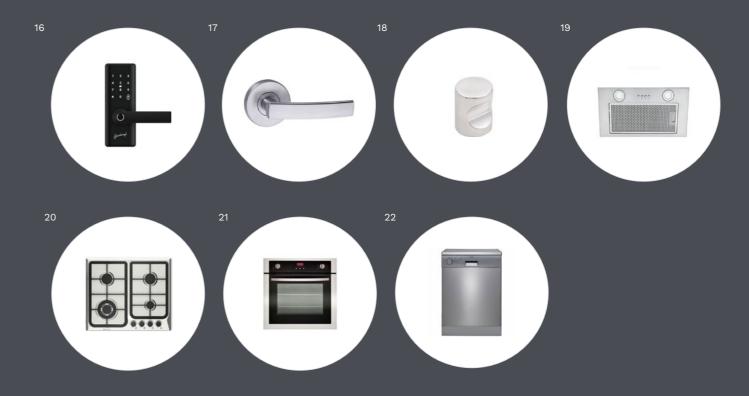

### Standard Internal Inclusions

| 16 | Digital Entrance Lock | Black          |
|----|-----------------------|----------------|
| 17 | Internal Door Handle  | Brushed Chrome |
| 18 | Robe/ Linen Handle    | Brushed Chrome |

### Standard Appliance Inclusions

| 19 | Rangehood  | Stainless Steel Concealed Undermount Rangehood |
|----|------------|------------------------------------------------|
| 20 | Cooktop    | Stainless Steel 600mm Gas Cooktop              |
| 21 | Oven       | Stainless Steel 600mm Built-in Oven            |
| 22 | Dishwasher | Stainless Steel 600mm Underbench Dishwasher    |