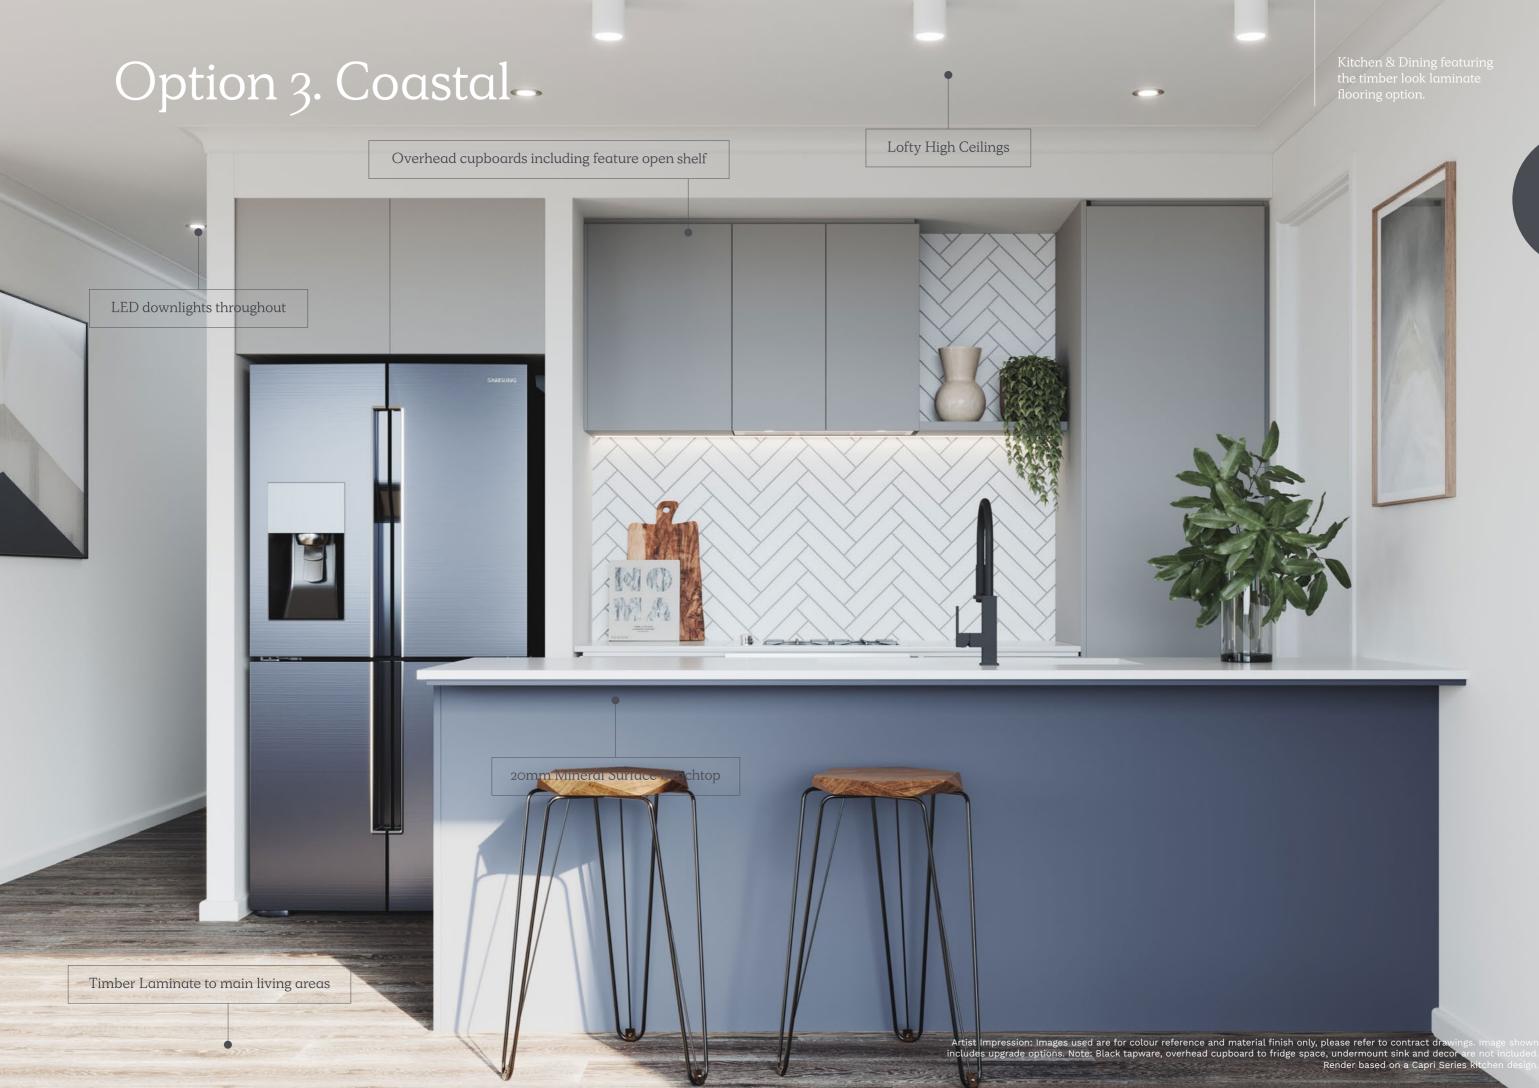

### Option 3. Coastal

Timber Laminate Flooring

Dark Timberlook

Carpet

Light Grey (100% Polyester)

Mineral Surface Benchtops

Kitchen, Bathroom, Ensuite 20mm Edge - White

Wet Area Floor & Wall Tiles

Medium Grey

Kitchen, Bathroom, Ensuite

Dark Grey

Kitchen Overhead Cabinetry

Light Grey

Kitchen Wall Tiles

White

Laundry

White Satin Finish

Paint Colour

White

Blinds

Blockout - White

Cabinetry Handles

Cabinetry Doors & Drawers (Includes Overhead Cabinetry)

A calming retreat.

Artist Impression: Images used are for colour reference and material finish only, please refer to contract drawings. Items shown include upgrade options Note: Tapware, wall tiles, square set ceiling, mirror and blinds are upgrade items. Render based on an Inverloch design.