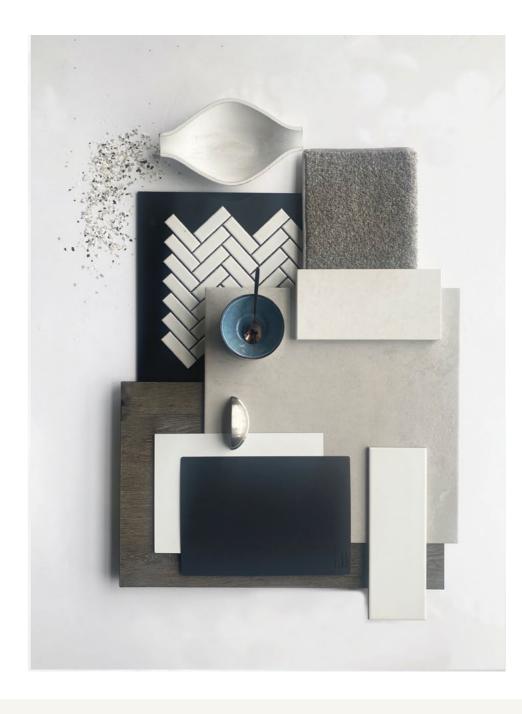

### Option 3. Coastal

Timber Laminate Flooring

Dark Timberlook

Carpet

Light Grey (100% Polyester)

Mineral Surface Benchtops

Kitchen, Bathroom, Ensuite 20mm Edge - White

Wet Area Floor & Wall Tiles

Medium Grey

Kitchen, Bathroom, Ensuite

Dark Grey

Kitchen Overhead Cabinetry

Light Grey

Kitchen Wall Tiles

White

Laundry

White Satin Finish

Paint Colour

White

Blinds

Blockout - White

Cabinetry Handles

Cabinetry Doors & Drawers (Includes Overhead Cabinetry)

A calming retreat.

Artist Impression: Images used are for colour reference and material finish only, please refer to contract drawings. Items shown include upgrade options Note: Tapware, wall tiles, square set ceiling, mirror and blinds are upgrade items. Render based on an Inverloch design.