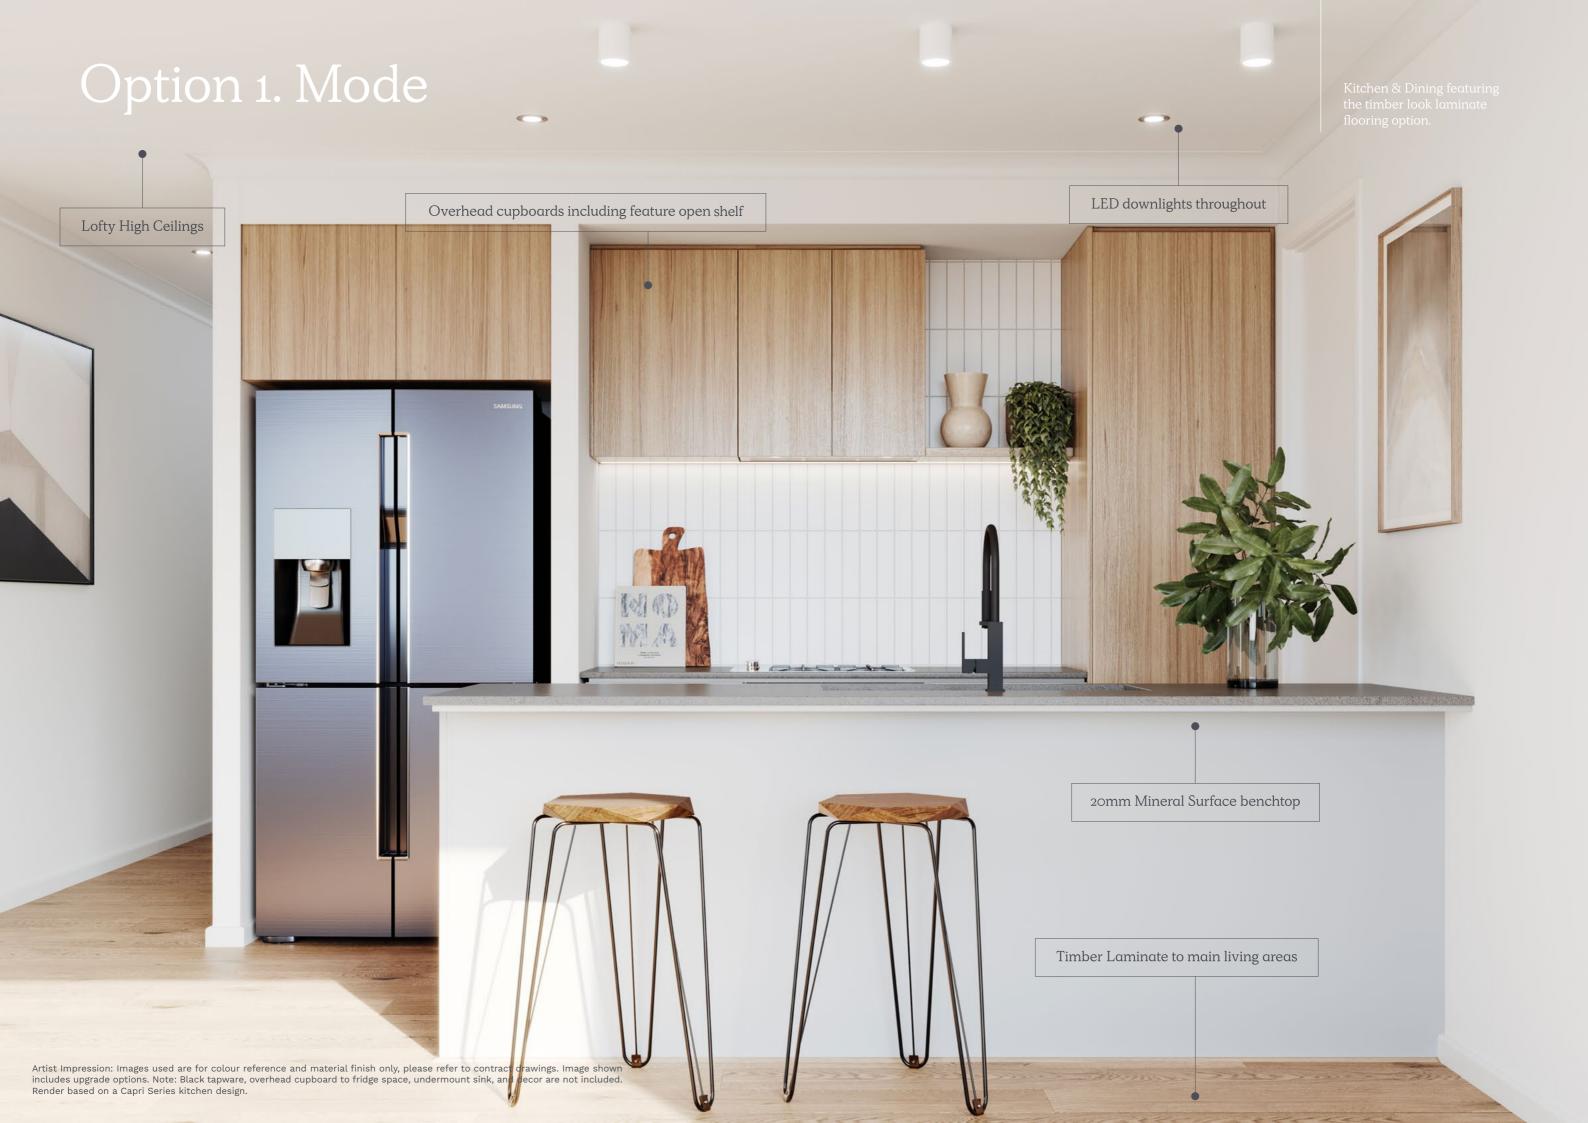

### Option 1. Mode

Timber Laminate Flooring
Light Timberlook

Carpet
Light Grey (100% Polyester)

Mineral Surface Benchtops
Kitchen, Bathroom, Ensuite
20mm Edge - Light Grey

Kitchen Overhead Cabinetry
Light Timberlook

Kitchen Base Cabinetry
Light Grey

Bathroom & Ensuite Base
Cabinetry
Light Timberlook

Walls Tiles

Kitchen - White (Refer to plan for sizing)

Wall Tiles

Laundry - White (Refer to plan for sizing)

Wet Area Floor & Wall Tiles

| Mirror                                                                  | Polished edge mirrors (size is width of vanities)                                                                                                                                                                               |
|-------------------------------------------------------------------------|---------------------------------------------------------------------------------------------------------------------------------------------------------------------------------------------------------------------------------|
| Shower Base                                                             | Tiled shower base                                                                                                                                                                                                               |
| Shower Screen                                                           | Framed pivot door screen to all showers                                                                                                                                                                                         |
| Shower Outlet                                                           | Wall mounted shower on rail with chrom mixer                                                                                                                                                                                    |
| Towel Holder                                                            | Double towel rail holder or 2no. hooks (plan specific)                                                                                                                                                                          |
| Handles                                                                 | Finger pull cabinetry and doors to bathroom/ ensuite (where applicable)                                                                                                                                                         |
|                                                                         |                                                                                                                                                                                                                                 |
| Australian Made Kit                                                     |                                                                                                                                                                                                                                 |
| Benchtops                                                               | 20mm mineral surface benchtops                                                                                                                                                                                                  |
|                                                                         |                                                                                                                                                                                                                                 |
| Benchtops                                                               | 20mm mineral surface benchtops                                                                                                                                                                                                  |
| Benchtops<br>Doors/Drawers                                              | 20mm mineral surface benchtops  Laminate panels and doors  Overhead cupboards above kitchen                                                                                                                                     |
| Benchtops<br>Doors/Drawers<br>Overhead Cupboards                        | 20mm mineral surface benchtops  Laminate panels and doors  Overhead cupboards above kitchen including feature open shelf                                                                                                        |
| Benchtops<br>Doors/Drawers<br>Overhead Cupboards<br>Sink                | 20mm mineral surface benchtops  Laminate panels and doors  Overhead cupboards above kitchen including feature open shelf  Stainless steel sink with chrome mixer  Finger pull cabinetry and doors                               |
| Benchtops<br>Doors/Drawers<br>Overhead Cupboards<br>Sink<br>Handles     | 20mm mineral surface benchtops  Laminate panels and doors  Overhead cupboards above kitchen including feature open shelf  Stainless steel sink with chrome mixer  Finger pull cabinetry and doors                               |
| Benchtops Doors/Drawers Overhead Cupboards Sink Handles Appliances      | 20mm mineral surface benchtops  Laminate panels and doors  Overhead cupboards above kitchen including feature open shelf  Stainless steel sink with chrome mixer  Finger pull cabinetry and doors to kitchen (where applicable) |
| Benchtops Doors/Drawers Overhead Cupboards Sink Handles Appliances Oven | 20mm mineral surface benchtops Laminate panels and doors Overhead cupboards above kitchen including feature open shelf Stainless steel sink with chrome mixer Finger pull cabinetry and doors to kitchen (where applicable)     |

Heating panels to all bedrooms and living

Reverse cycle split system to main living

Dual flush cisterns with Vitreous China pan

Wall mounted basin with mirror to powder room (plan specific)

20mm mineral surface benchtops