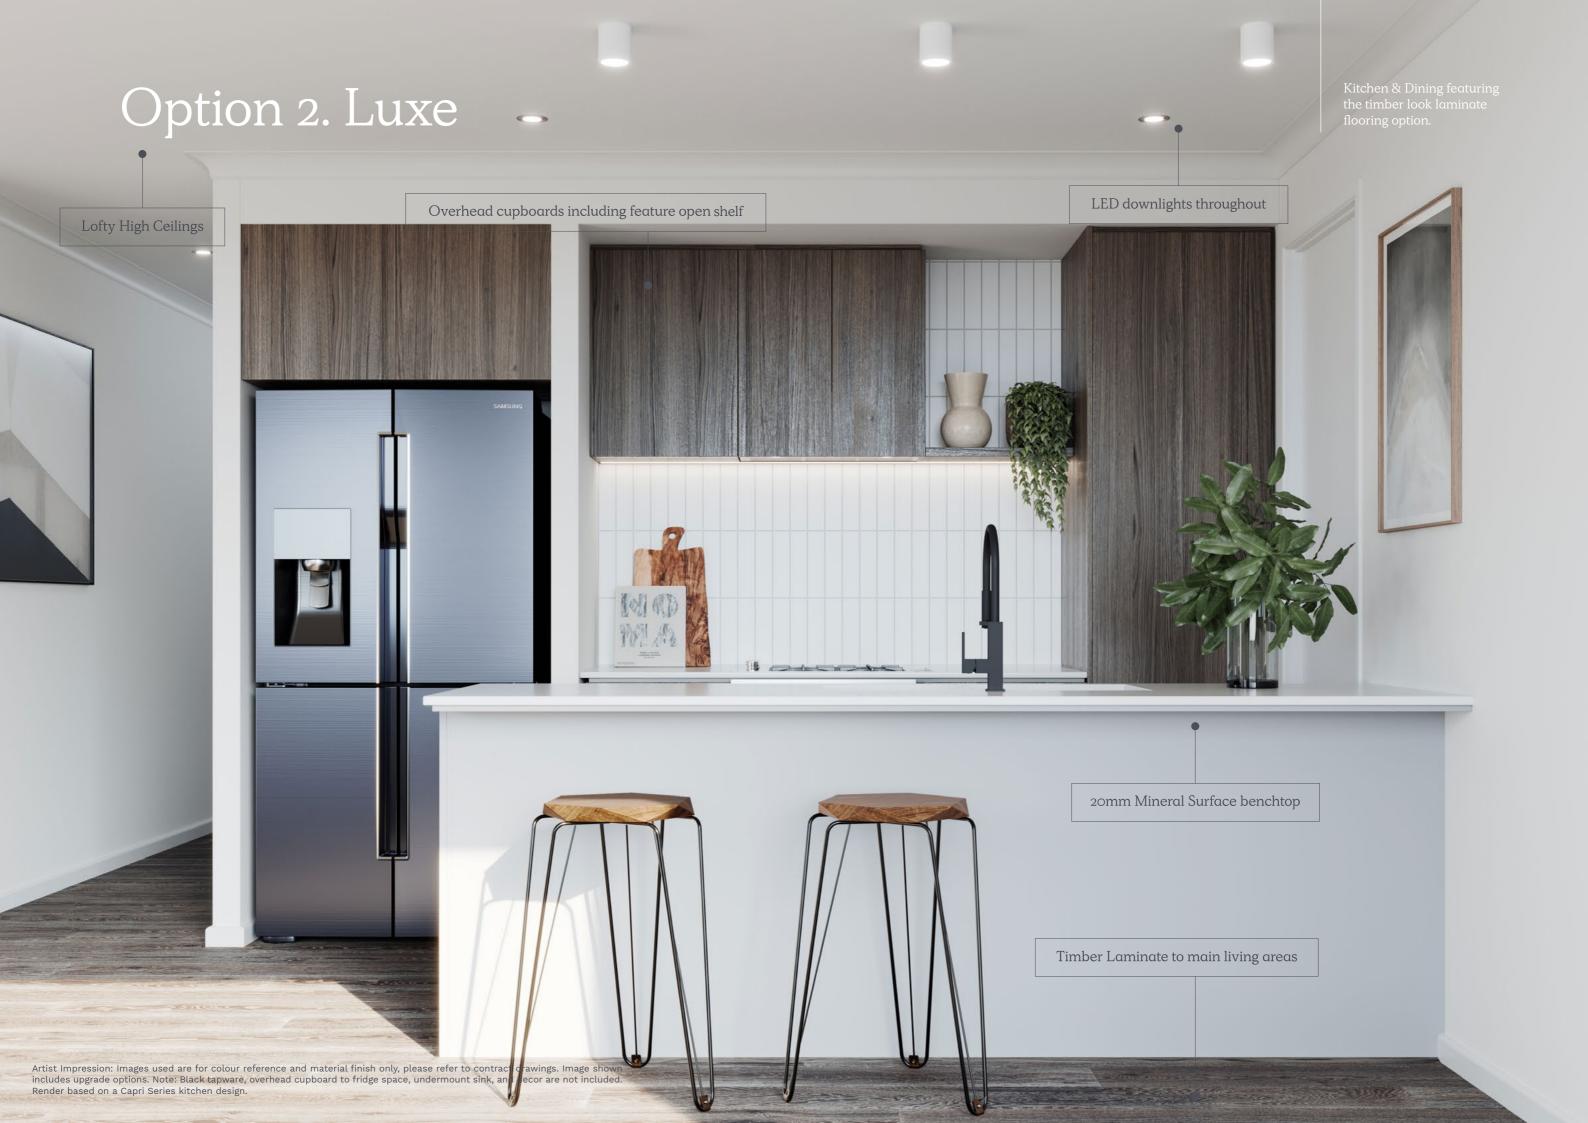

### Option 2. Luxe

Timber Laminate Flooring

Dark Timberlook

Carpet

Medium/Dark Grey (100% Polyester)

Mineral Surface Benchtops

Kitchen, Bathroom, Ensuite 20mm Edge - White

Kitchen Overhead Cabinetry

Dark Timberlook

Kitchen Base Cabinetry

Light Grey

Bathroom & Ensuite Base Cabinetry

Dark Timberlook

Wall Tiles

Kitchen - White (Refer to plan for sizing)

Wall Tiles

| Mirror                                                                  | Polished edge mirrors (size is width of vanities)                                                                                                                                                                               |
|-------------------------------------------------------------------------|---------------------------------------------------------------------------------------------------------------------------------------------------------------------------------------------------------------------------------|
| Shower Base                                                             | Tiled shower base                                                                                                                                                                                                               |
| Shower Screen                                                           | Framed pivot door screen to all showers                                                                                                                                                                                         |
| Shower Outlet                                                           | Wall mounted shower on rail with chrom mixer                                                                                                                                                                                    |
| Towel Holder                                                            | Double towel rail holder or 2no. hooks (plan specific)                                                                                                                                                                          |
| Handles                                                                 | Finger pull cabinetry and doors to bathroom/ ensuite (where applicable)                                                                                                                                                         |
|                                                                         |                                                                                                                                                                                                                                 |
| Australian Made Kit                                                     |                                                                                                                                                                                                                                 |
| Benchtops                                                               | 20mm mineral surface benchtops                                                                                                                                                                                                  |
|                                                                         |                                                                                                                                                                                                                                 |
| Benchtops                                                               | 20mm mineral surface benchtops                                                                                                                                                                                                  |
| Benchtops<br>Doors/Drawers                                              | 20mm mineral surface benchtops  Laminate panels and doors  Overhead cupboards above kitchen                                                                                                                                     |
| Benchtops<br>Doors/Drawers<br>Overhead Cupboards                        | 20mm mineral surface benchtops  Laminate panels and doors  Overhead cupboards above kitchen including feature open shelf                                                                                                        |
| Benchtops<br>Doors/Drawers<br>Overhead Cupboards<br>Sink                | 20mm mineral surface benchtops  Laminate panels and doors  Overhead cupboards above kitchen including feature open shelf  Stainless steel sink with chrome mixer  Finger pull cabinetry and doors                               |
| Benchtops<br>Doors/Drawers<br>Overhead Cupboards<br>Sink<br>Handles     | 20mm mineral surface benchtops  Laminate panels and doors  Overhead cupboards above kitchen including feature open shelf  Stainless steel sink with chrome mixer  Finger pull cabinetry and doors                               |
| Benchtops Doors/Drawers Overhead Cupboards Sink Handles Appliances      | 20mm mineral surface benchtops  Laminate panels and doors  Overhead cupboards above kitchen including feature open shelf  Stainless steel sink with chrome mixer  Finger pull cabinetry and doors to kitchen (where applicable) |
| Benchtops Doors/Drawers Overhead Cupboards Sink Handles Appliances Oven | 20mm mineral surface benchtops Laminate panels and doors Overhead cupboards above kitchen including feature open shelf Stainless steel sink with chrome mixer Finger pull cabinetry and doors to kitchen (where applicable)     |

Heating panels to all bedrooms and living

Reverse cycle split system to main living

Dual flush cisterns with Vitreous China pan

Wall mounted basin with mirror to powder room (plan specific)

20mm mineral surface benchtops