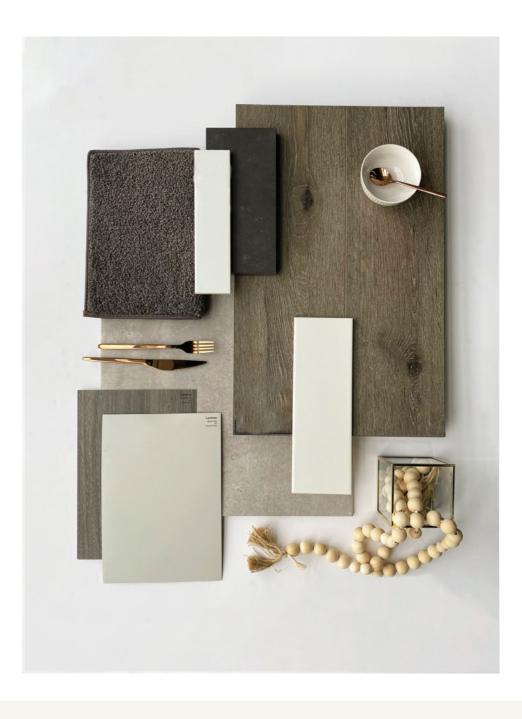

### Option 2. Luxe

Timber Laminate Flooring

Dark Timberlook

Carpet

Medium/Dark Grey (100% Polyester)

Mineral Surface Benchtops

Kitchen, Bathroom, Ensuite 20mm Edge - White

Kitchen Overhead Cabinetry

Dark Timberlook

Kitchen Base Cabinetry

Light Grey

Bathroom & Ensuite Base Cabinetry

Dark Timberlook

Wall Tiles

Kitchen - White (Refer to plan for sizing)

Wall Tiles

Laundry - White (Refer to plan for sizing)

Wet Area Floor & Wall Tiles

Medium Grey

Paint Colour

White

Bath Hob

Medium Grey

### Luxe.

A moody and dramatic space.

Upgrade Option (\$4,999 design option)