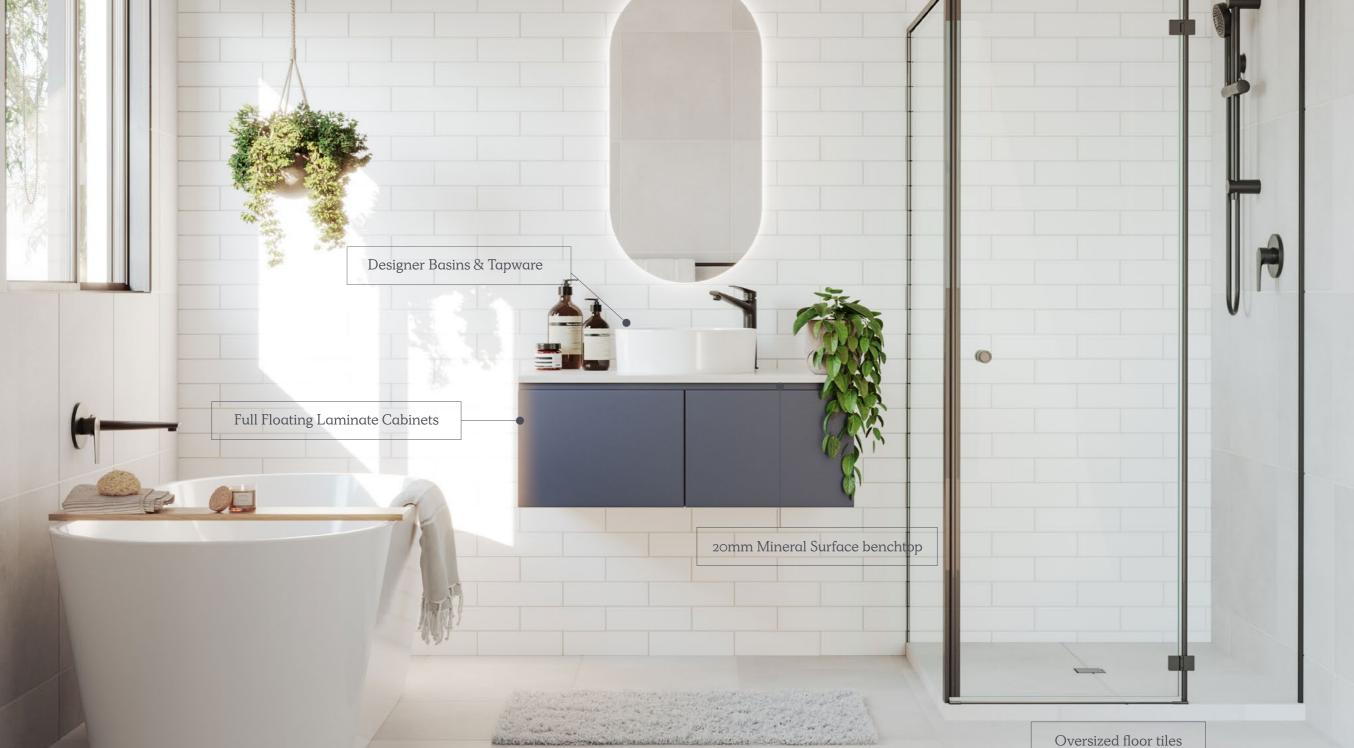

### Option 3. Coastal

Timber Laminate Flooring

Dark Timberlook

Carpet

Light Grey (100% Polyester)

Mineral Surface Benchtops

Kitchen, Bathroom, Ensuite 20mm Edge - White

Wet Area Floor & Wall Tiles

Medium Grey

Kitchen, Bathroom, Ensuite

Dark Grey

Kitchen Overhead Cabinetry

Light Grey

Kitchen Wall Tiles

White

Laundry

White Satin Finish

Paint Colour

White

Blinds

Blockout - White

Cabinetry Handles

Cabinetry Doors & Drawers (Includes Overhead Cabinetry)

A calming retreat.

Artist Impression: Images used are for colour reference and material finish only, please refer to contract drawings. Items shown include upgrade options Note: Tapware, wall tiles, square set ceiling, mirror and blinds are upgrade items. Render based on an Inverloch design.