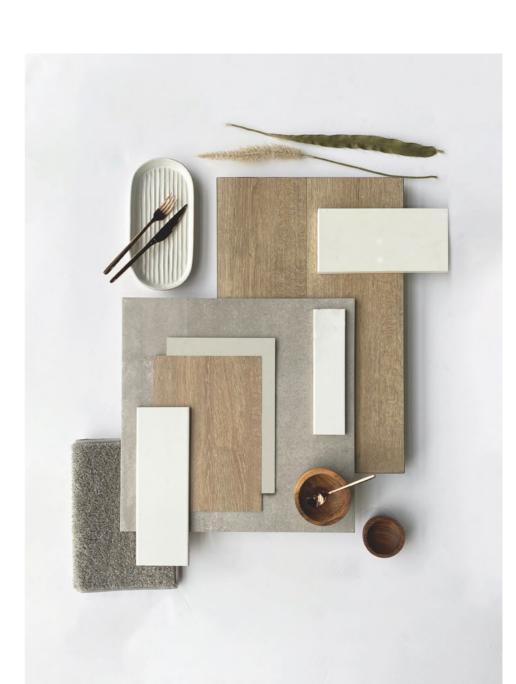

Pre-formed letterbox

Letterbox

Clothesline

V2 02.10.2024

Inclusions.

Internal Inclusions

Mode Colour Scheme

### Option 1. Mode

Timber Laminate Flooring
Light Timberlook

Carpet
Light Grey (100% Polyester)

Mineral Surface Benchtops
Kitchen, Bathroom, Ensuite
20mm Edge - Light Grey

Kitchen Overhead Cabinetry
Light Timberlook

Kitchen Base Cabinetry
Light Grey

Bathroom & Ensuite Base
Cabinetry
Light Timberlook

Walls Tiles

Kitchen - White (Refer to plan for sizing)

Wall Tiles

Laundry - White (Refer to plan for sizing)

Wet Area Floor & Wall Tiles

Medium Grey

Paint Colour

White

Bath Hob Medium Grey