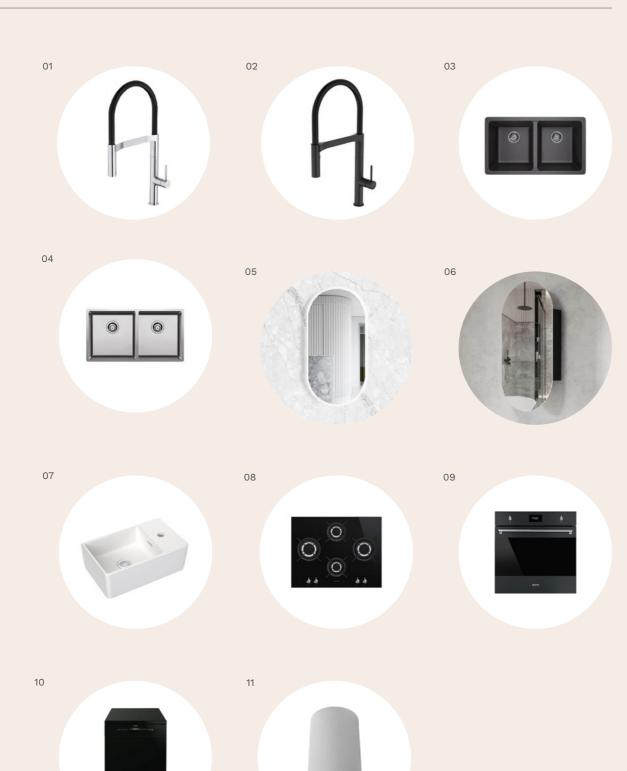

### 01 02 03 04 05 06 09 07 08 10 12 13

### Standard Kitchen Tapware Inclusions

Basin Mixer

| 01 | Sink Mixer | Chrome | Gooseneck Mixe |
|----|------------|--------|----------------|
|    |            |        |                |

02 Sink Chrome Double Bowl Sink with Side Drainer

### Standard Bathroom, Ensuite, Powder-room Inclusions

| 04 | Basin                 | White Round Above Counter basin (400mm) |
|----|-----------------------|-----------------------------------------|
| 05 | Shower Outlet         | Chrome Shower on Rail                   |
| 06 | Shower and Bath Mixer | Chrome Mixer                            |
| 07 | Bath Outlet           | Chrome Wall Bath Outlet                 |
| 08 | Bath                  | White Acrylic Tub (1525mm)              |
| 09 | Vanity (Powder)       | White Wall Basin                        |
| 10 | Toilet Suite          | White Close Coupled Toilet Suite        |
| 11 | Towel Rail            | Chrome 600mm Double Towel Rail          |
| 12 | Toilet Roll Holder    | Chrome Toilet Roll Holder               |
| 13 | Robe Hook Round Plate | Chrome (if applicable)                  |

### Standard Laundry Inclusions

| 14 | Laundry Mixer  | Chrome Mixer |
|----|----------------|--------------|
| 15 | Laundry Trough | Freestanding |

### Standard Internal Inclusions

| 16 | Digital Entrance Lock | Black          |
|----|-----------------------|----------------|
| 17 | Internal Door Handle  | Brushed Chrome |
| 18 | Robe/ Linen Handle    | Brushed Chrome |

### Standard Appliance Inclusions

| 19 | Rangehood  | Stainless Steel Concealed Undermount Rangehood |
|----|------------|------------------------------------------------|
| 20 | Cooktop    | Stainless Steel 600mm Gas Cooktop              |
| 21 | Oven       | Stainless Steel 600mm Built-in Oven            |
| 22 | Dishwasher | Stainless Steel 600mm Underbench Dishwasher    |