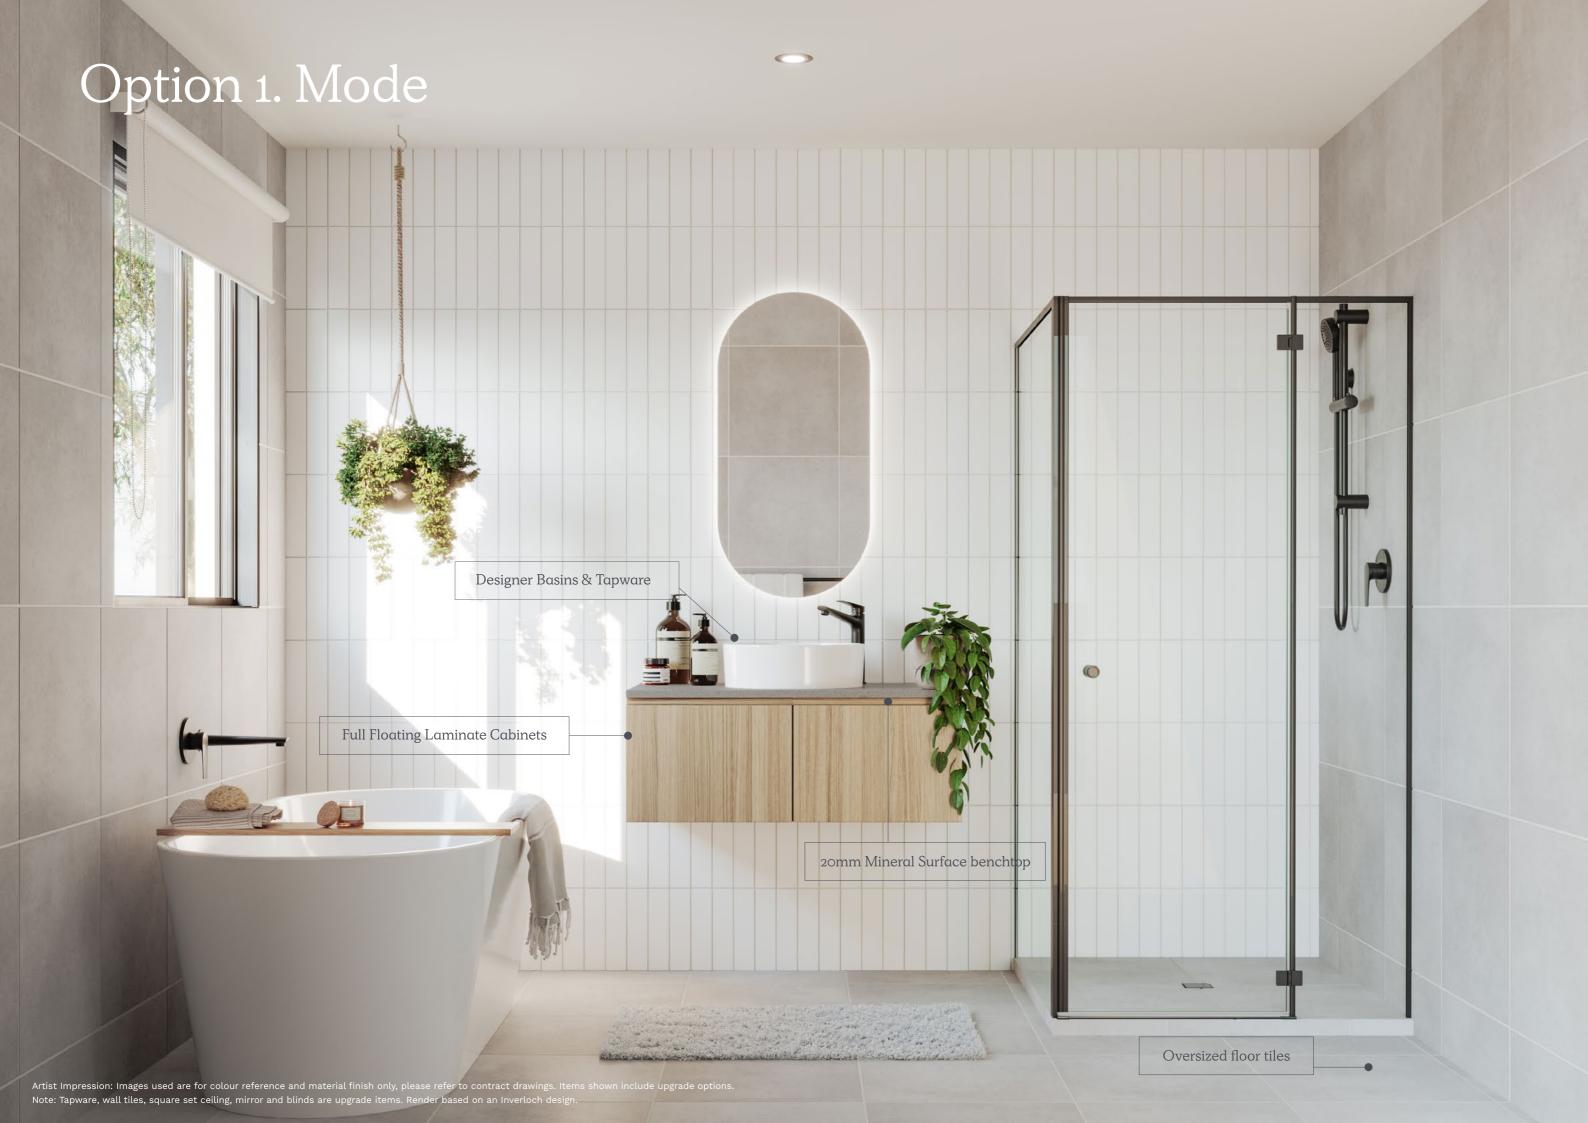

### Option 1. Mode

Timber Laminate Flooring
Light Timberlook

Carpet
Light Grey (100% Polyester)

Mineral Surface Benchtops
Kitchen, Bathroom, Ensuite
20mm Edge - Light Grey

Kitchen Overhead Cabinetry
Light Timberlook

Kitchen Base Cabinetry
Light Grey

Bathroom & Ensuite Base
Cabinetry
Light Timberlook

Walls Tiles

Kitchen - White (Refer to plan for sizing)

Wall Tiles

Laundry - White (Refer to plan for sizing)

Wet Area Floor & Wall Tiles

Medium Grey

Paint Colour

White

Bath Hob Medium Grey

| Mirror                                                                  | Polished edge mirrors (size is width of vanities)                                                                                                                                                                               |
|-------------------------------------------------------------------------|---------------------------------------------------------------------------------------------------------------------------------------------------------------------------------------------------------------------------------|
| Shower Base                                                             | Tiled shower base                                                                                                                                                                                                               |
| Shower Screen                                                           | Framed pivot door screen to all showers                                                                                                                                                                                         |
| Shower Outlet                                                           | Wall mounted shower on rail with chrom mixer                                                                                                                                                                                    |
| Towel Holder                                                            | Double towel rail holder or 2no. hooks (plan specific)                                                                                                                                                                          |
| Handles                                                                 | Finger pull cabinetry and doors to bathroom/ ensuite (where applicable)                                                                                                                                                         |
|                                                                         |                                                                                                                                                                                                                                 |
| Australian Made Kit                                                     |                                                                                                                                                                                                                                 |
| Benchtops                                                               | 20mm mineral surface benchtops                                                                                                                                                                                                  |
|                                                                         |                                                                                                                                                                                                                                 |
| Benchtops                                                               | 20mm mineral surface benchtops                                                                                                                                                                                                  |
| Benchtops<br>Doors/Drawers                                              | 20mm mineral surface benchtops  Laminate panels and doors  Overhead cupboards above kitchen                                                                                                                                     |
| Benchtops<br>Doors/Drawers<br>Overhead Cupboards                        | 20mm mineral surface benchtops  Laminate panels and doors  Overhead cupboards above kitchen including feature open shelf                                                                                                        |
| Benchtops<br>Doors/Drawers<br>Overhead Cupboards<br>Sink                | 20mm mineral surface benchtops  Laminate panels and doors  Overhead cupboards above kitchen including feature open shelf  Stainless steel sink with chrome mixer  Finger pull cabinetry and doors                               |
| Benchtops<br>Doors/Drawers<br>Overhead Cupboards<br>Sink<br>Handles     | 20mm mineral surface benchtops  Laminate panels and doors  Overhead cupboards above kitchen including feature open shelf  Stainless steel sink with chrome mixer  Finger pull cabinetry and doors                               |
| Benchtops Doors/Drawers Overhead Cupboards Sink Handles Appliances      | 20mm mineral surface benchtops  Laminate panels and doors  Overhead cupboards above kitchen including feature open shelf  Stainless steel sink with chrome mixer  Finger pull cabinetry and doors to kitchen (where applicable) |
| Benchtops Doors/Drawers Overhead Cupboards Sink Handles Appliances Oven | 20mm mineral surface benchtops Laminate panels and doors Overhead cupboards above kitchen including feature open shelf Stainless steel sink with chrome mixer Finger pull cabinetry and doors to kitchen (where applicable)     |

Vitreous china designer basins with

Freestanding bath with chrome outlet and tap set (floorplan specific)

Ducted heating with thermostat (number of points and unit size are

Note: Subject to gas availability. If no gas is available, heating panels