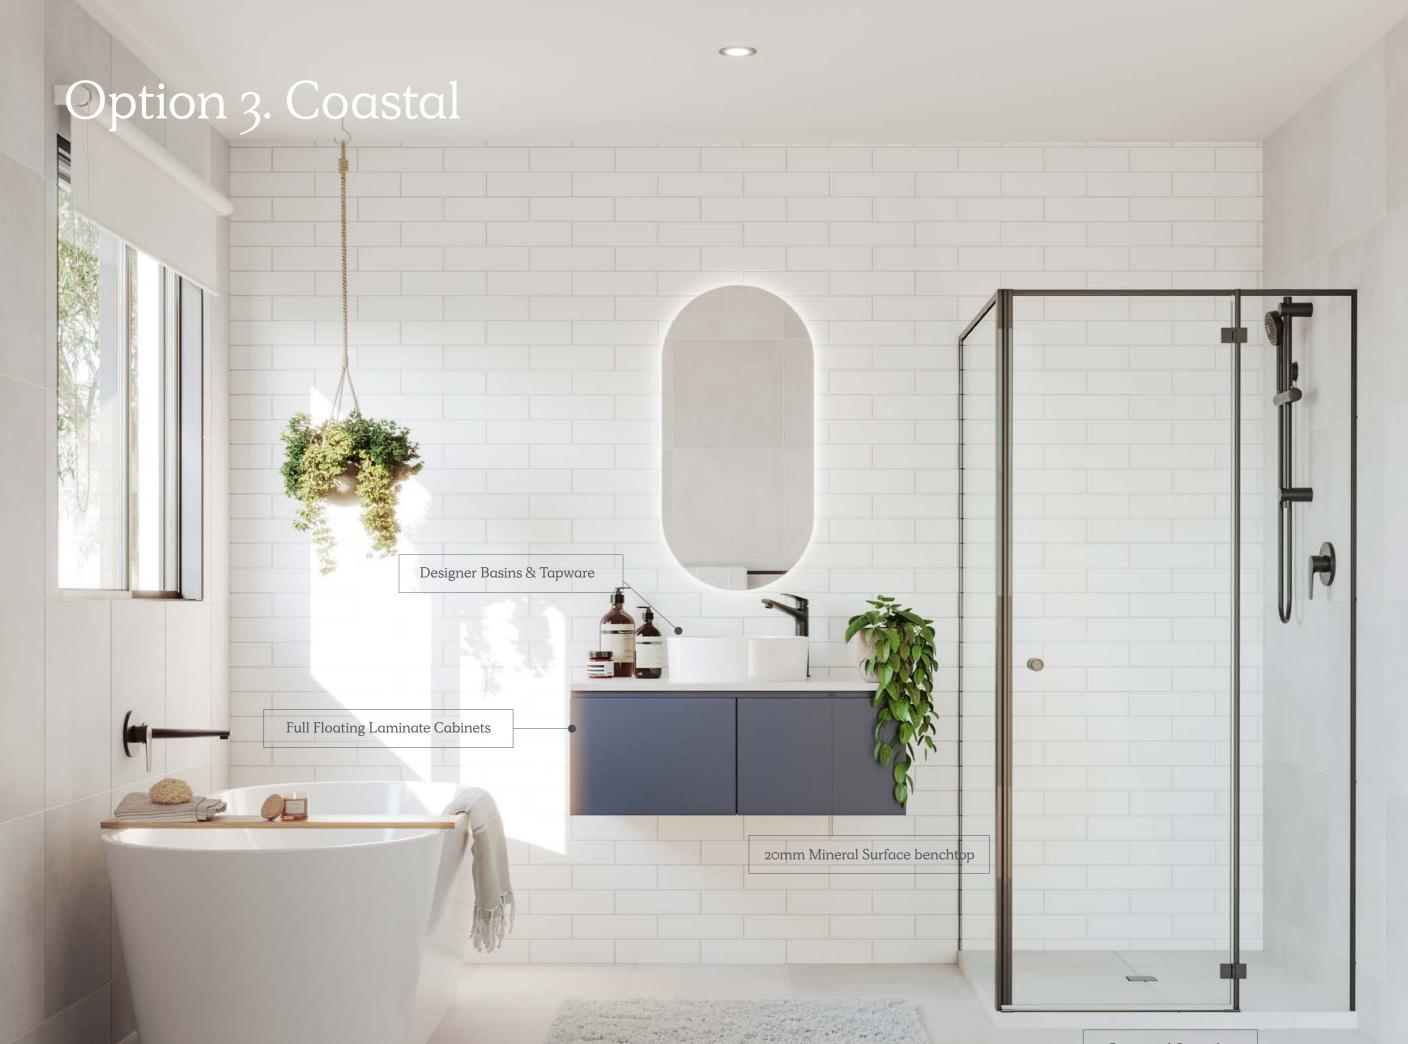

Upgrade Option (\$6,999 design option) Coastal Colour Scheme

## Option 3. Coastal

Timber Laminate Flooring

Dark Timberlook

Carpet

Light Grey (100% Polyester)

Stone Benchtops

Kitchen, Bathroom, Ensuite 20mm Edge - White

Wet Area Floor & Wall Tiles

Medium Grey

Kitchen, Bathroom, Ensuite & Laundry Base Cabinetry

Dark Grey

Kitchen Overhead Cabinetry

Light Grey

Kitchen Wall Tiles

White

Laundry

White Satin Finish

Paint Colour

White

Blinds

Blockout - White

Cabinetry Handles

Cabinetry Doors & Drawers (Includes Overhead Cabinetry)

A calming retreat.