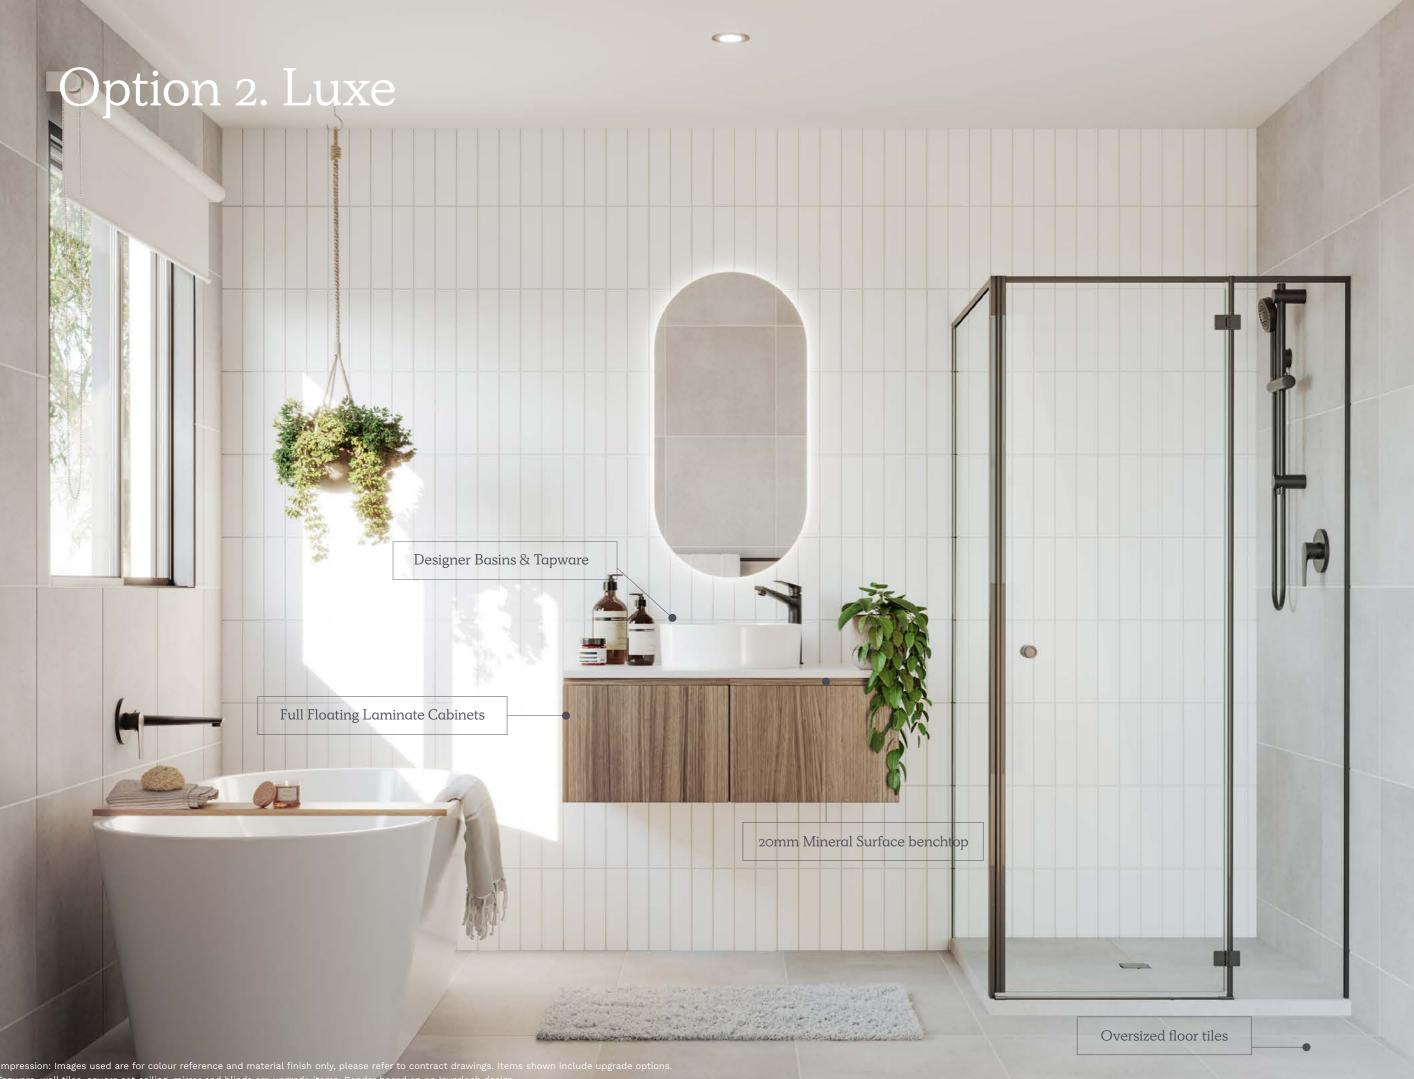

### Option 2. Luxe

Timber Laminate Flooring

Dark Timberlook

Carpet

Medium/Dark Grey (100% Polyester)

Stone Benchtops

Kitchen, Bathroom, Ensuite 20mm Edge - White

Kitchen Overhead Cabinetry

Dark Timberlook

Kitchen Base Cabinetry

Light Grey

Bathroom & Ensuite Base Cabinetry

Dark Timberlook

Walls Tiles

Kitchen - White (Refer to plan for sizing)

Wall Tiles

Laundry - White (Refer to plan for sizing)

Wet Area Floor & Wall Tiles

Medium Grey

Paint Colour

White

Bath Hob

Medium Grey

| Toilets                                                                                                              |                                                                                                                                                                                                                                                                                                                                           |
|----------------------------------------------------------------------------------------------------------------------|-------------------------------------------------------------------------------------------------------------------------------------------------------------------------------------------------------------------------------------------------------------------------------------------------------------------------------------------|
| Toilet Suite                                                                                                         | Dual flush cisterns with Vitreous China                                                                                                                                                                                                                                                                                                   |
| Toilet Roll                                                                                                          | Toilet roll holders                                                                                                                                                                                                                                                                                                                       |
| Basin                                                                                                                | Wall mounted basin with mirror to powder room (plan specific)                                                                                                                                                                                                                                                                             |
| Bathroom and Ensui                                                                                                   | ite                                                                                                                                                                                                                                                                                                                                       |
| Cabinetry                                                                                                            | Laminate cabinets                                                                                                                                                                                                                                                                                                                         |
| Benchtops                                                                                                            | 20mm mineral surface benchtops                                                                                                                                                                                                                                                                                                            |
| Basin/Tapware                                                                                                        | Vitreous china designer basins with chrome flick mixers                                                                                                                                                                                                                                                                                   |
| Bath                                                                                                                 | White acrylic bath with chrome outlet and tap set (floorplan specific)                                                                                                                                                                                                                                                                    |
| Mirror                                                                                                               | Polished edge mirrors (size is width of vanities)                                                                                                                                                                                                                                                                                         |
| Shower Base                                                                                                          | Pre-formed shower base to all showers (refer to plans for size)                                                                                                                                                                                                                                                                           |
| Shower Screen                                                                                                        | Framed pivot door screen to all shower                                                                                                                                                                                                                                                                                                    |
| Shower Outlet                                                                                                        | Wall mounted shower on rail with chror mixer                                                                                                                                                                                                                                                                                              |
| Towel Holder                                                                                                         | Double towel rail holder                                                                                                                                                                                                                                                                                                                  |
| Handles                                                                                                              | Designer pull handles (where applicable                                                                                                                                                                                                                                                                                                   |
| Assaturaliana Marda Vit                                                                                              |                                                                                                                                                                                                                                                                                                                                           |
| Australian Made Kit<br>Benchtops                                                                                     | chen 20mm mineral surface benchtops                                                                                                                                                                                                                                                                                                       |
|                                                                                                                      |                                                                                                                                                                                                                                                                                                                                           |
| Benchtops<br>Doors/Drawers                                                                                           | 20mm mineral surface benchtops                                                                                                                                                                                                                                                                                                            |
| Benchtops<br>Doors/Drawers                                                                                           | 20mm mineral surface benchtops  Laminate panels and doors  Overhead cupboards above kitchen                                                                                                                                                                                                                                               |
| Benchtops<br>Doors/Drawers<br>Overhead Cupboards                                                                     | 20mm mineral surface benchtops  Laminate panels and doors  Overhead cupboards above kitchen including feature open shelf  Stainless steel sink with chrome mixer                                                                                                                                                                          |
| Benchtops Doors/Drawers Overhead Cupboards Sink Handles                                                              | 20mm mineral surface benchtops  Laminate panels and doors  Overhead cupboards above kitchen including feature open shelf  Stainless steel sink with chrome mixer                                                                                                                                                                          |
| Benchtops Doors/Drawers Overhead Cupboards Sink Handles Appliances                                                   | 20mm mineral surface benchtops  Laminate panels and doors  Overhead cupboards above kitchen including feature open shelf  Stainless steel sink with chrome mixer  Designer pull handles (where applicable)                                                                                                                                |
| Benchtops Doors/Drawers Overhead Cupboards Sink Handles Appliances Oven                                              | 20mm mineral surface benchtops Laminate panels and doors Overhead cupboards above kitchen including feature open shelf Stainless steel sink with chrome mixer Designer pull handles (where applicable) Bellissimo 600mm built-in oven                                                                                                     |
| Benchtops Doors/Drawers Overhead Cupboards Sink Handles Appliances Oven Cooktop                                      | 20mm mineral surface benchtops  Laminate panels and doors  Overhead cupboards above kitchen including feature open shelf  Stainless steel sink with chrome mixer  Designer pull handles (where applicable)  Bellissimo 600mm built-in oven  Bellissimo 600mm gas cooktop                                                                  |
| Benchtops Doors/Drawers Overhead Cupboards Sink Handles Appliances Oven Cooktop Rangehood                            | 20mm mineral surface benchtops  Laminate panels and doors  Overhead cupboards above kitchen including feature open shelf  Stainless steel sink with chrome mixer  Designer pull handles (where applicable)  Bellissimo 600mm built-in oven  Bellissimo 600mm gas cooktop  Tecknika undermount rangehood                                   |
| Benchtops Doors/Drawers Overhead Cupboards Sink Handles Appliances Oven Cooktop                                      | 20mm mineral surface benchtops  Laminate panels and doors  Overhead cupboards above kitchen including feature open shelf  Stainless steel sink with chrome mixer  Designer pull handles (where applicable)  Bellissimo 600mm built-in oven  Bellissimo 600mm gas cooktop                                                                  |
| Benchtops Doors/Drawers Overhead Cupboards Sink Handles Appliances Oven Cooktop Rangehood Dishwasher                 | 20mm mineral surface benchtops  Laminate panels and doors  Overhead cupboards above kitchen including feature open shelf  Stainless steel sink with chrome mixer  Designer pull handles (where applicable)  Bellissimo 600mm built-in oven  Bellissimo 600mm gas cooktop  Tecknika undermount rangehood                                   |
| Benchtops Doors/Drawers Overhead Cupboards Sink Handles Appliances Oven Cooktop Rangehood Dishwasher Laundry         | 20mm mineral surface benchtops Laminate panels and doors Overhead cupboards above kitchen including feature open shelf Stainless steel sink with chrome mixer Designer pull handles (where applicable) Bellissimo 600mm built-in oven Bellissimo 600mm gas cooktop Tecknika undermount rangehood 600mm stainless steel dishwasher         |
| Benchtops Doors/Drawers Overhead Cupboards Sink Handles Appliances Oven Cooktop Rangehood                            | 20mm mineral surface benchtops  Laminate panels and doors  Overhead cupboards above kitchen including feature open shelf  Stainless steel sink with chrome mixer  Designer pull handles (where applicable)  Bellissimo 600mm built-in oven  Bellissimo 600mm gas cooktop  Tecknika undermount rangehood  600mm stainless steel dishwasher |
| Benchtops Doors/Drawers Overhead Cupboards Sink Handles Appliances Oven Cooktop Rangehood Dishwasher  Laundry Trough | 20mm mineral surface benchtops  Laminate panels and doors  Overhead cupboards above kitchen including feature open shelf  Stainless steel sink with chrome mixer  Designer pull handles (where applicable)  Bellissimo 600mm built-in oven  Bellissimo 600mm gas cooktop  Tecknika undermount rangehood  600mm stainless steel dishwasher |
| Benchtops Doors/Drawers Overhead Cupboards Sink Handles Appliances Oven Cooktop Rangehood Dishwasher Laundry         | 20mm mineral surface benchtops  Laminate panels and doors  Overhead cupboards above kitchen including feature open shelf  Stainless steel sink with chrome mixer  Designer pull handles (where applicable)  Bellissimo 600mm built-in oven  Bellissimo 600mm gas cooktop  Tecknika undermount rangehood  600mm stainless steel dishwasher |
| Benchtops Doors/Drawers Overhead Cupboards Sink Handles Appliances Oven Cooktop Rangehood Dishwasher  Laundry Trough | 20mm mineral surface benchtops  Laminate panels and doors  Overhead cupboards above kitchen including feature open shelf  Stainless steel sink with chrome mixer  Designer pull handles (where applicable)  Bellissimo 600mm built-in oven  Bellissimo 600mm gas cooktop  Tecknika undermount rangehood  600mm stainless steel dishwasher |

Oversized floor tiles