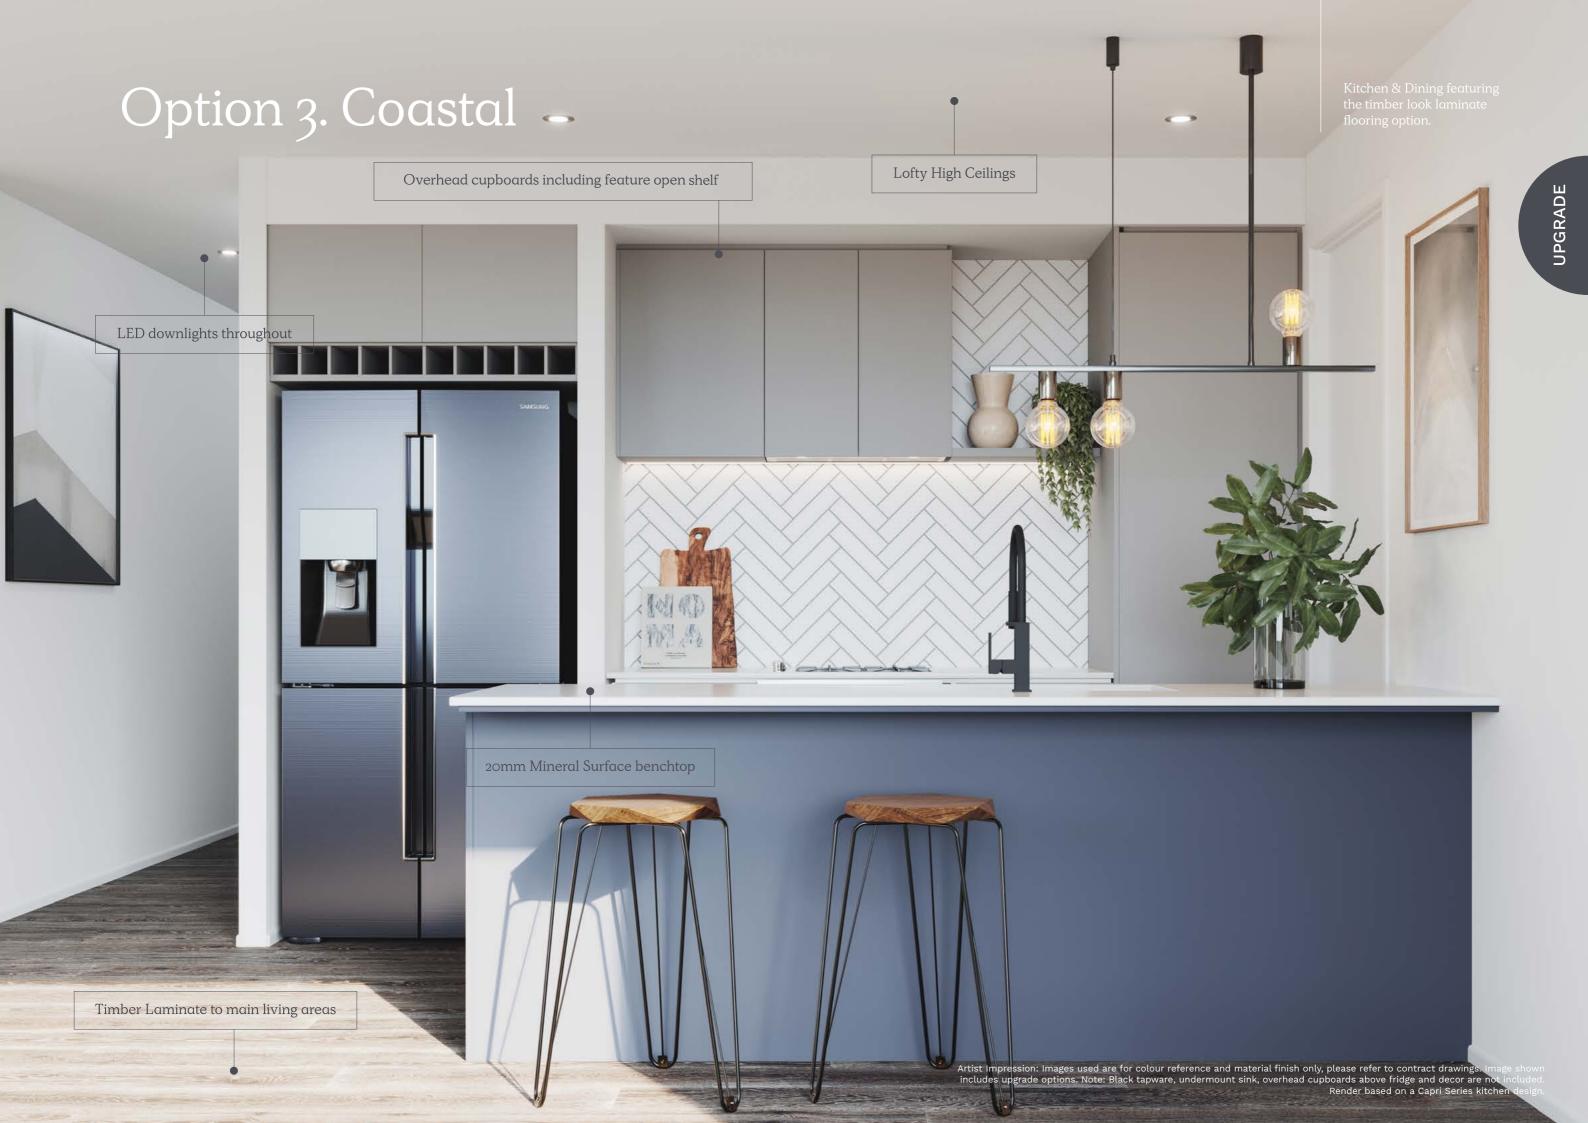

Upgrade Option (\$6,999 design option) Coastal Colour Scheme

## Option 3. Coastal

Timber Laminate Flooring

Dark Timberlook

Carpet

Light Grey (100% Polyester)

Stone Benchtops

Kitchen, Bathroom, Ensuite 20mm Edge - White

Wet Area Floor & Wall Tiles

Medium Grey

Kitchen, Bathroom, Ensuite & Laundry Base Cabinetry

Dark Grey

Kitchen Overhead Cabinetry

Light Grey

Kitchen Wall Tiles

White

Laundry

White Satin Finish

Paint Colour

White

Blinds

Blockout - White

Cabinetry Handles

Cabinetry Doors & Drawers (Includes Overhead Cabinetry)

A calming retreat.