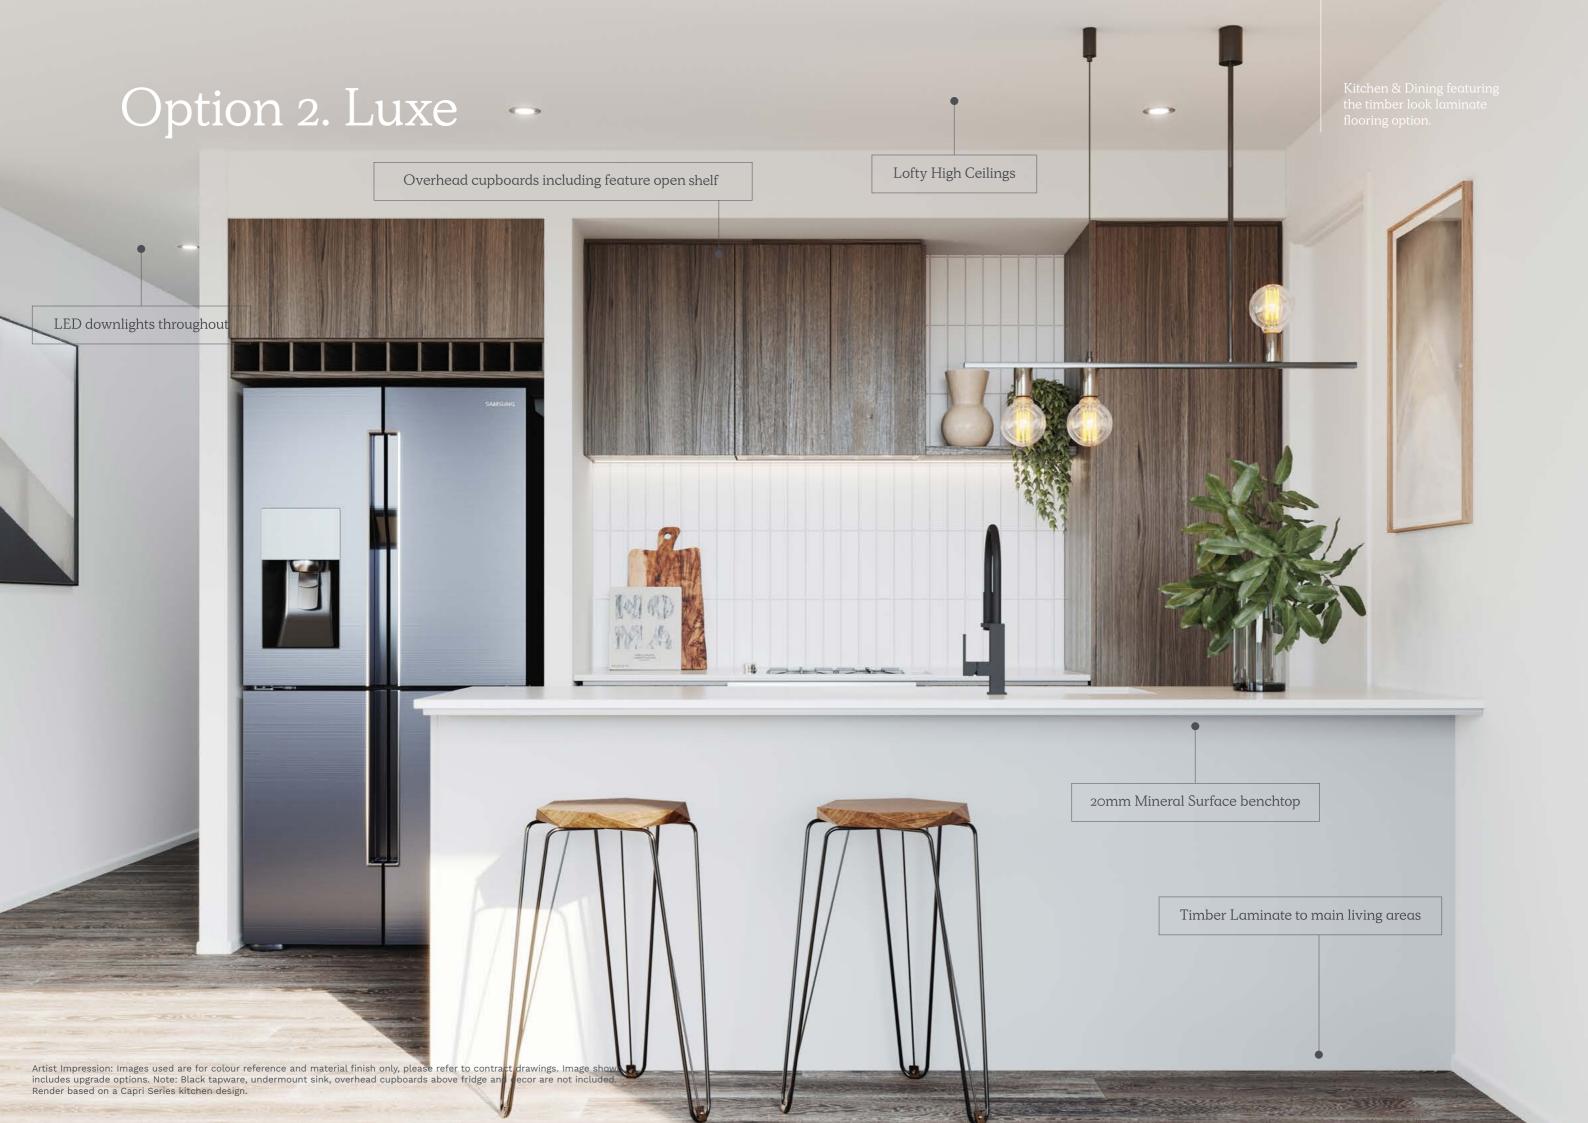

### Option 2. Luxe

Timber Laminate Flooring

Dark Timberlook

Carpet

Medium/Dark Grey (100% Polyester)

Stone Benchtops

Kitchen, Bathroom, Ensuite 20mm Edge - White

Kitchen Overhead Cabinetry

Dark Timberlook

Kitchen Base Cabinetry

Light Grey

Bathroom & Ensuite Base Cabinetry

Dark Timberlook

Walls Tiles

Kitchen - White (Refer to plan for sizing)

Wall Tiles

Laundry - White (Refer to plan for sizing)

Wet Area Floor & Wall Tiles

Medium Grey

Paint Colour

White

Bath Hob

Medium Grey

| Toilets                                                                                                              |                                                                                                                                                                                                                                                                                                                                           |
|----------------------------------------------------------------------------------------------------------------------|-------------------------------------------------------------------------------------------------------------------------------------------------------------------------------------------------------------------------------------------------------------------------------------------------------------------------------------------|
| Toilet Suite                                                                                                         | Dual flush cisterns with Vitreous China                                                                                                                                                                                                                                                                                                   |
| Toilet Roll                                                                                                          | Toilet roll holders                                                                                                                                                                                                                                                                                                                       |
| Basin                                                                                                                | Wall mounted basin with mirror to powder room (plan specific)                                                                                                                                                                                                                                                                             |
| Bathroom and Ensui                                                                                                   | ite                                                                                                                                                                                                                                                                                                                                       |
| Cabinetry                                                                                                            | Laminate cabinets                                                                                                                                                                                                                                                                                                                         |
| Benchtops                                                                                                            | 20mm mineral surface benchtops                                                                                                                                                                                                                                                                                                            |
| Basin/Tapware                                                                                                        | Vitreous china designer basins with chrome flick mixers                                                                                                                                                                                                                                                                                   |
| Bath                                                                                                                 | White acrylic bath with chrome outlet and tap set (floorplan specific)                                                                                                                                                                                                                                                                    |
| Mirror                                                                                                               | Polished edge mirrors (size is width of vanities)                                                                                                                                                                                                                                                                                         |
| Shower Base                                                                                                          | Pre-formed shower base to all showers (refer to plans for size)                                                                                                                                                                                                                                                                           |
| Shower Screen                                                                                                        | Framed pivot door screen to all shower                                                                                                                                                                                                                                                                                                    |
| Shower Outlet                                                                                                        | Wall mounted shower on rail with chror mixer                                                                                                                                                                                                                                                                                              |
| Towel Holder                                                                                                         | Double towel rail holder                                                                                                                                                                                                                                                                                                                  |
| Handles                                                                                                              | Designer pull handles (where applicable                                                                                                                                                                                                                                                                                                   |
| Assaturaliana Marda Vit                                                                                              |                                                                                                                                                                                                                                                                                                                                           |
| Australian Made Kit<br>Benchtops                                                                                     | chen 20mm mineral surface benchtops                                                                                                                                                                                                                                                                                                       |
|                                                                                                                      |                                                                                                                                                                                                                                                                                                                                           |
| Benchtops<br>Doors/Drawers                                                                                           | 20mm mineral surface benchtops                                                                                                                                                                                                                                                                                                            |
| Benchtops<br>Doors/Drawers                                                                                           | 20mm mineral surface benchtops  Laminate panels and doors  Overhead cupboards above kitchen                                                                                                                                                                                                                                               |
| Benchtops<br>Doors/Drawers<br>Overhead Cupboards                                                                     | 20mm mineral surface benchtops  Laminate panels and doors  Overhead cupboards above kitchen including feature open shelf  Stainless steel sink with chrome mixer                                                                                                                                                                          |
| Benchtops Doors/Drawers Overhead Cupboards Sink Handles                                                              | 20mm mineral surface benchtops  Laminate panels and doors  Overhead cupboards above kitchen including feature open shelf  Stainless steel sink with chrome mixer                                                                                                                                                                          |
| Benchtops Doors/Drawers Overhead Cupboards Sink Handles Appliances                                                   | 20mm mineral surface benchtops  Laminate panels and doors  Overhead cupboards above kitchen including feature open shelf  Stainless steel sink with chrome mixer  Designer pull handles (where applicable)                                                                                                                                |
| Benchtops Doors/Drawers Overhead Cupboards Sink Handles Appliances Oven                                              | 20mm mineral surface benchtops Laminate panels and doors Overhead cupboards above kitchen including feature open shelf Stainless steel sink with chrome mixer Designer pull handles (where applicable) Bellissimo 600mm built-in oven                                                                                                     |
| Benchtops Doors/Drawers Overhead Cupboards Sink Handles Appliances Oven Cooktop                                      | 20mm mineral surface benchtops  Laminate panels and doors  Overhead cupboards above kitchen including feature open shelf  Stainless steel sink with chrome mixer  Designer pull handles (where applicable)  Bellissimo 600mm built-in oven  Bellissimo 600mm gas cooktop                                                                  |
| Benchtops Doors/Drawers Overhead Cupboards Sink Handles Appliances Oven Cooktop Rangehood                            | 20mm mineral surface benchtops  Laminate panels and doors  Overhead cupboards above kitchen including feature open shelf  Stainless steel sink with chrome mixer  Designer pull handles (where applicable)  Bellissimo 600mm built-in oven  Bellissimo 600mm gas cooktop  Tecknika undermount rangehood                                   |
| Benchtops Doors/Drawers Overhead Cupboards Sink Handles Appliances Oven Cooktop                                      | 20mm mineral surface benchtops  Laminate panels and doors  Overhead cupboards above kitchen including feature open shelf  Stainless steel sink with chrome mixer  Designer pull handles (where applicable)  Bellissimo 600mm built-in oven  Bellissimo 600mm gas cooktop                                                                  |
| Benchtops Doors/Drawers Overhead Cupboards Sink Handles Appliances Oven Cooktop Rangehood Dishwasher                 | 20mm mineral surface benchtops  Laminate panels and doors  Overhead cupboards above kitchen including feature open shelf  Stainless steel sink with chrome mixer  Designer pull handles (where applicable)  Bellissimo 600mm built-in oven  Bellissimo 600mm gas cooktop  Tecknika undermount rangehood                                   |
| Benchtops Doors/Drawers Overhead Cupboards Sink Handles Appliances Oven Cooktop Rangehood Dishwasher Laundry         | 20mm mineral surface benchtops Laminate panels and doors Overhead cupboards above kitchen including feature open shelf Stainless steel sink with chrome mixer Designer pull handles (where applicable) Bellissimo 600mm built-in oven Bellissimo 600mm gas cooktop Tecknika undermount rangehood 600mm stainless steel dishwasher         |
| Benchtops Doors/Drawers Overhead Cupboards Sink Handles Appliances Oven Cooktop Rangehood                            | 20mm mineral surface benchtops  Laminate panels and doors  Overhead cupboards above kitchen including feature open shelf  Stainless steel sink with chrome mixer  Designer pull handles (where applicable)  Bellissimo 600mm built-in oven  Bellissimo 600mm gas cooktop  Tecknika undermount rangehood  600mm stainless steel dishwasher |
| Benchtops Doors/Drawers Overhead Cupboards Sink Handles Appliances Oven Cooktop Rangehood Dishwasher  Laundry Trough | 20mm mineral surface benchtops  Laminate panels and doors  Overhead cupboards above kitchen including feature open shelf  Stainless steel sink with chrome mixer  Designer pull handles (where applicable)  Bellissimo 600mm built-in oven  Bellissimo 600mm gas cooktop  Tecknika undermount rangehood  600mm stainless steel dishwasher |
| Benchtops Doors/Drawers Overhead Cupboards Sink Handles Appliances Oven Cooktop Rangehood Dishwasher Laundry         | 20mm mineral surface benchtops  Laminate panels and doors  Overhead cupboards above kitchen including feature open shelf  Stainless steel sink with chrome mixer  Designer pull handles (where applicable)  Bellissimo 600mm built-in oven  Bellissimo 600mm gas cooktop  Tecknika undermount rangehood  600mm stainless steel dishwasher |
| Benchtops Doors/Drawers Overhead Cupboards Sink Handles Appliances Oven Cooktop Rangehood Dishwasher  Laundry Trough | 20mm mineral surface benchtops  Laminate panels and doors  Overhead cupboards above kitchen including feature open shelf  Stainless steel sink with chrome mixer  Designer pull handles (where applicable)  Bellissimo 600mm built-in oven  Bellissimo 600mm gas cooktop  Tecknika undermount rangehood  600mm stainless steel dishwasher |