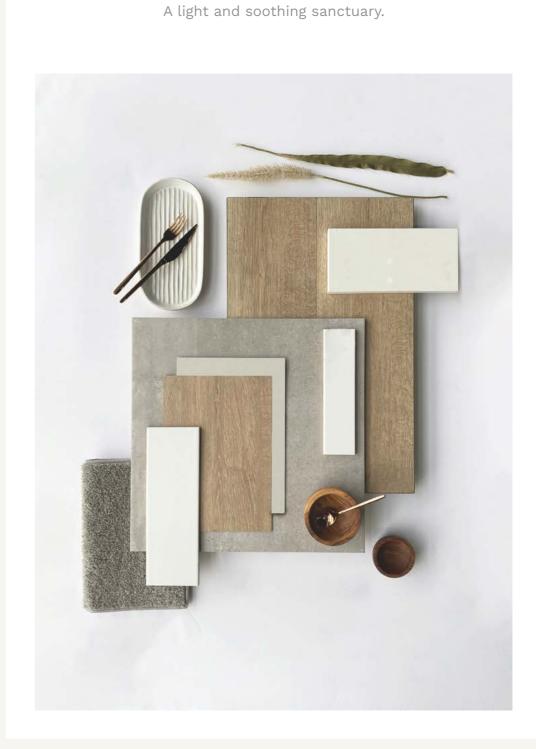

Internal Inclusions

Mode Colour Scheme

### Option 1. Mode

Timber Laminate Flooring
Light Timberlook

Carpet
Light Grey (100% Polyester)

Stone Benchtops
Kitchen, Bathroom, Ensuite
20mm Edge - Light Grey

Kitchen Overhead Cabinetry
Light Timberlook

Kitchen Base Cabinetry
Light Grey

Bathroom & Ensuite Base
Cabinetry
Light Timberlook

Wall Tiles

Kitchen - White
(Refer to plan for sizing)

Wall Tiles

Laundry - White (Refer to plan for sizing)

Wet Area Floor & Wall Tiles

Medium Grey

Paint Colour

Bath Hob Medium Grey

Mode.

Internal Inclusions

Luxe Colour Scheme