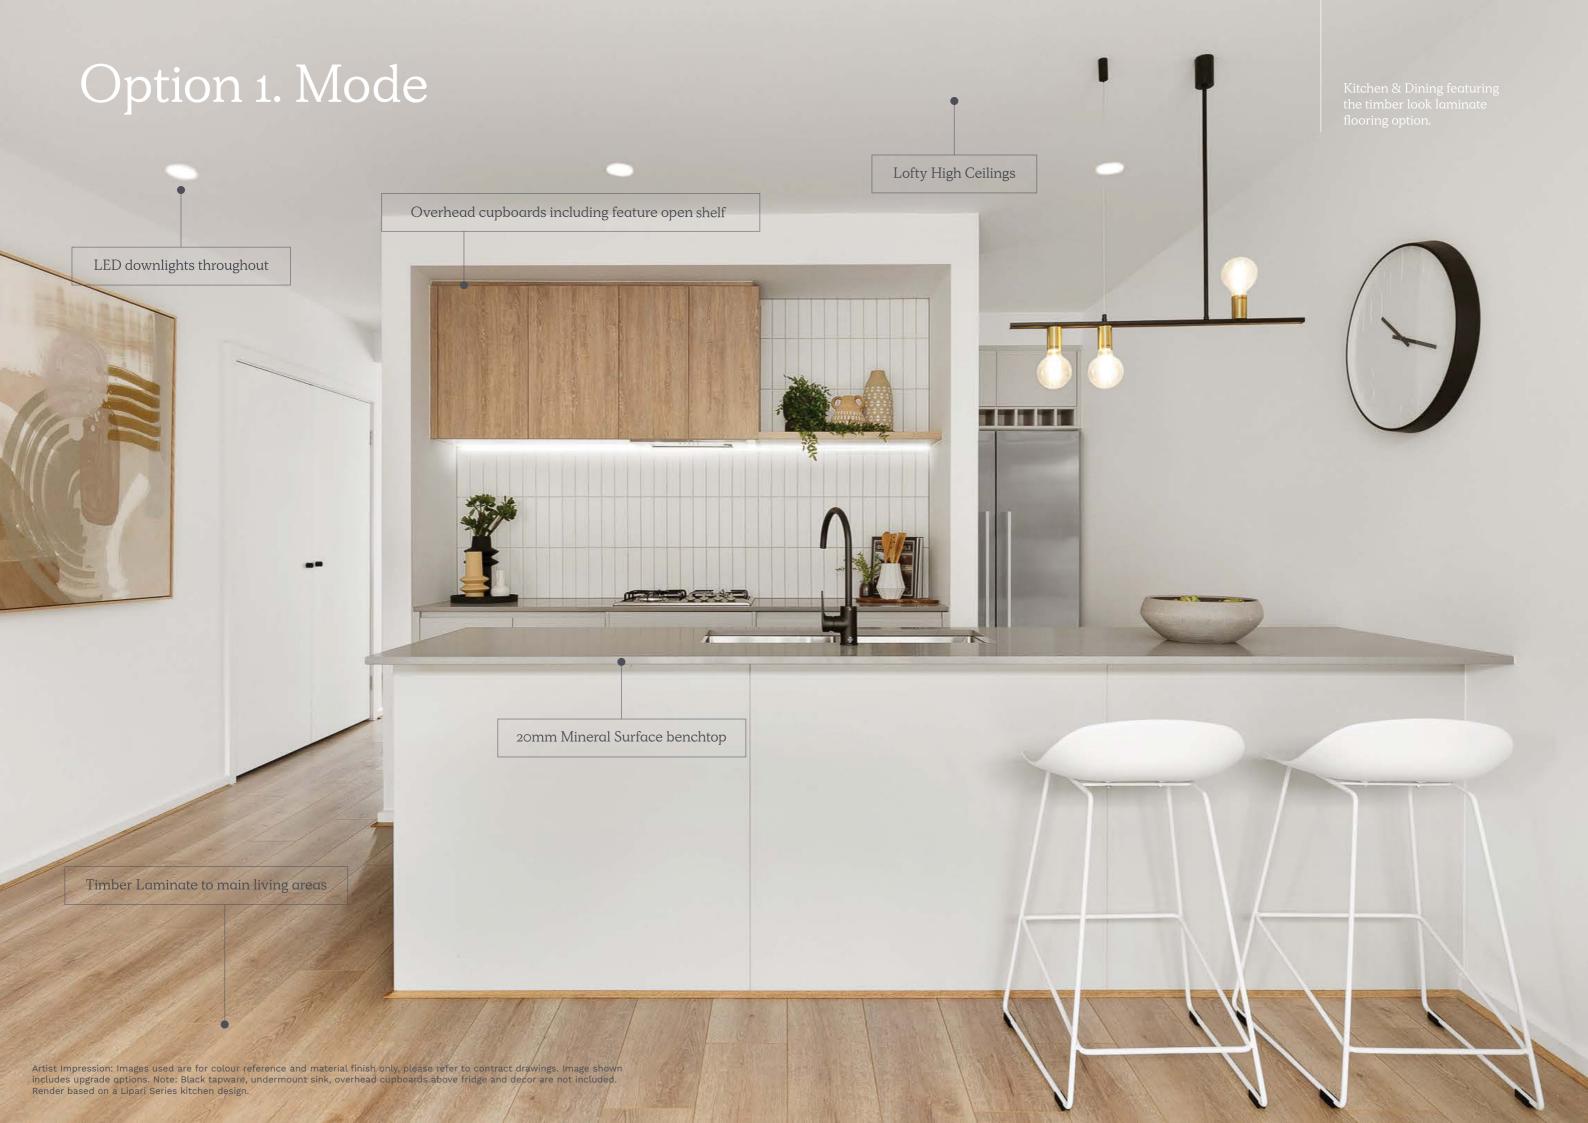

### Option 1. Mode

Timber Laminate Flooring
Light Timberlook

Carpet
Light Grey (100% Polyester)

Stone Benchtops
Kitchen, Bathroom, Ensuite
20mm Edge - Light Grey

Kitchen Overhead Cabinetry
Light Timberlook

Kitchen Base Cabinetry
Light Grey

Bathroom & Ensuite Base
Cabinetry
Light Timberlook

Wall Tiles

Kitchen - White
(Refer to plan for sizing)

Wall Tiles

Laundry - White (Refer to plan for sizing)

Wet Area Floor & Wall Tiles

Medium Grey

Paint Colour

Bath Hob Medium Grey

Mode.

Internal Inclusions

Luxe Colour Scheme