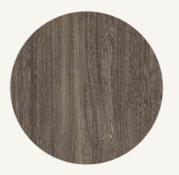

### Option 2. Luxe

Timber Laminate Flooring

Dark Timberlook

Carpet

Medium/Dark Grey (100% Polyester)

Stone Benchtops

Kitchen, Bathroom, Ensuite 20mm Edge - White

Kitchen Overhead Cabinetry

Dark Timberlook

Kitchen Base Cabinetry

Light Grey

Bathroom & Ensuite Base Cabinetry

Dark Timberlook

Walls Tiles

Kitchen - White (Refer to plan for sizing)

Wall Tiles