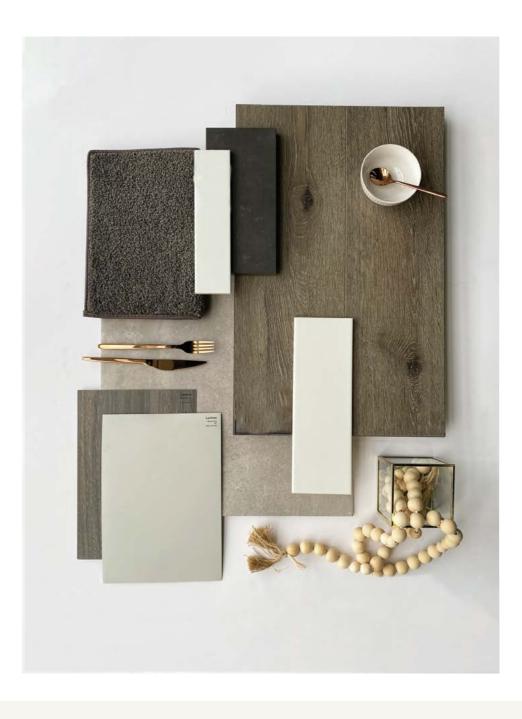

Internal Inclusions

Mode Colour Scheme

### Option 1. Mode

Timber Laminate Flooring
Light Timberlook

Carpet
Light Grey (100% Polyester)

Stone Benchtops
Kitchen, Bathroom, Ensuite
20mm Edge - Light Grey

Kitchen Overhead Cabinetry
Light Timberlook

Kitchen Base Cabinetry
Light Grey

Bathroom & Ensuite Base
Cabinetry
Light Timberlook

Wall Tiles

Kitchen - White
(Refer to plan for sizing)

Wall Tiles

Laundry - White (Refer to plan for sizing)

Wet Area Floor & Wall Tiles

Medium Grey

Paint Colour

Bath Hob Medium Grey

Mode.

Internal Inclusions

Luxe Colour Scheme