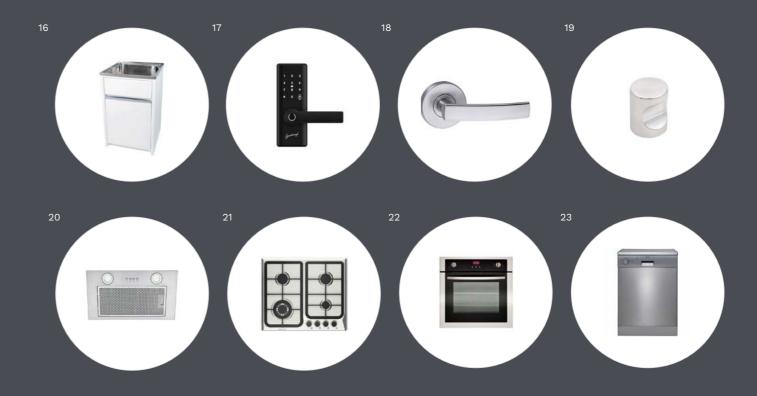

### Standard Appliance Inclusions

| 21 | Rangehood  | Tecknika Concealed Undermount Rangehood     |
|----|------------|---------------------------------------------|
| 21 | Cooktop    | Bellissimo 600mm Gas Cooktop                |
| 22 | Oven       | Bellissimo 600mm Built-in Oven              |
| 23 | Dishwasher | Stainless Steel 600mm Underbench Dishwasher |

### Standard Internal Inclusions

| 17 | Digital Entrance Lock | Black          |
|----|-----------------------|----------------|
| 18 | Internal Door Handle  | Brushed Chrome |
| 19 | Robe/ Linen Handle    | Brushed Chrome |

### Standard Laundry Inclusions

| 15 | Laundry Mixer  | Chrome Mixer                 |
|----|----------------|------------------------------|
| 16 | Laundry Trough | Stainless Steel Freestanding |