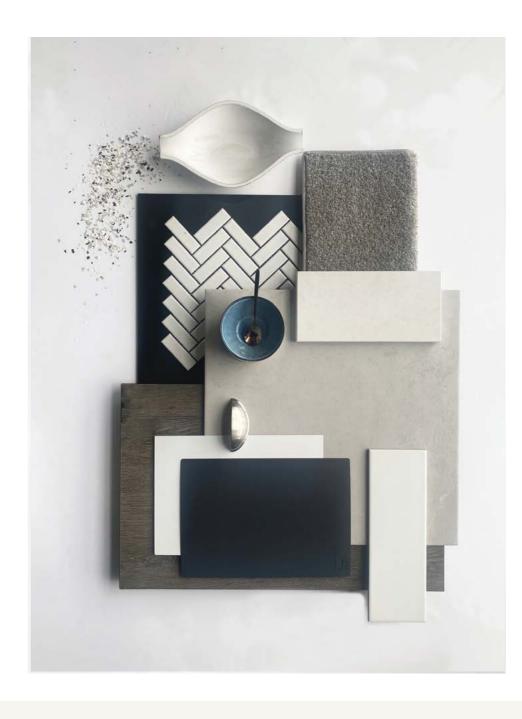

Upgrade Option (\$6,999 design option) Coastal Colour Scheme

## Option 3. Coastal

Timber Laminate Flooring

Dark Timberlook

Carpet

Light Grey (100% Polyester)

Stone Benchtops

Kitchen, Bathroom, Ensuite 20mm Edge - White

Wet Area Floor & Wall Tiles

Medium Grey

Kitchen, Bathroom, Ensuite & Laundry Base Cabinetry

Dark Grey

Kitchen Overhead Cabinetry

Light Grey

Kitchen Wall Tiles

White

Laundry

White Satin Finish

Paint Colour

White

Blinds

Blockout - White

Cabinetry Handles

Cabinetry Doors & Drawers (Includes Overhead Cabinetry)

A calming retreat.