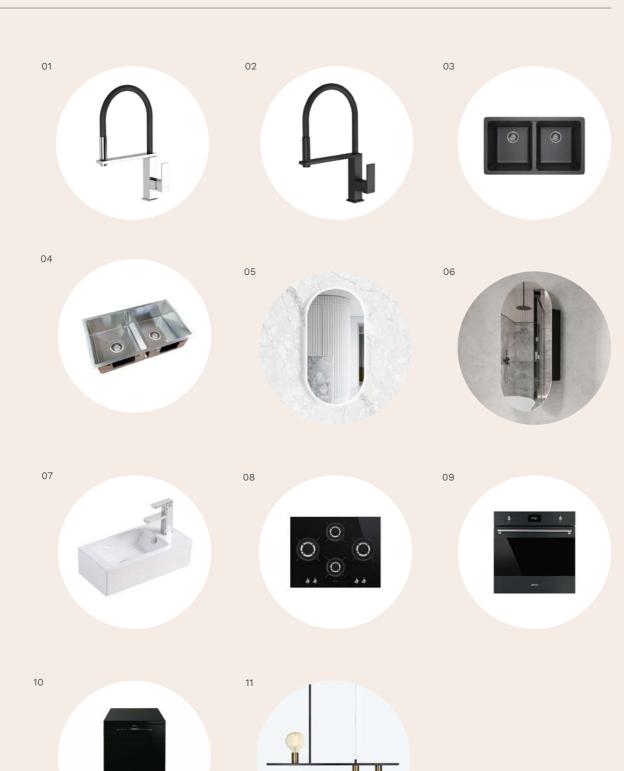

### Standard Kitchen Tapware Inclusions

| 01 | Sink Mixer | Chrome | Gooseneck Mixe |
|----|------------|--------|----------------|
|    |            |        |                |

02 Sink Chrome Double Bowl Sink with Side Drainer

### Standard Bathroom, Ensuite, Powder-room Inclusions

| 03 | Basiii Wilker         | Chrome vessel wixer                     |
|----|-----------------------|-----------------------------------------|
| 04 | Basin                 | White Round Above Counter basin (400mm) |
| 05 | Shower Outlet         | Chrome Shower on Rail                   |
| 06 | Shower and Bath Mixer | Chrome Mixer                            |
| 07 | Bath Outlet           | Chrome Wall Bath Outlet                 |
| 08 | Bath                  | White Acrylic Tub (1525mm)              |
| 09 | Shower Base           | Preformed Shower Base                   |
| 10 | Vanity (Powder)       | White Wall Basin                        |
| 11 | Toilet Suite          | White Close Coupled Toilet Suite        |
| 12 | Towel Rail            | Chrome 600mm Double Towel Rail          |
| 13 | Toilet Roll Holder    | Chrome Toilet Roll Holder               |
| 14 | Robe Hook Round Plate | Chrome (if applicable)                  |
|    |                       |                                         |