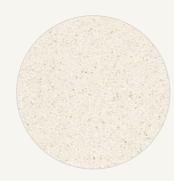

## Option 3. Coastal

Timber Laminate Flooring

Dark Timberlook

Carpet

Light Grey (100% Polyester)

Stone Benchtops

Kitchen, Bathroom, Ensuite 20mm Edge - White

Wet Area Floor & Wall Tiles

Medium Grey

Kitchen, Bathroom, Ensuite & Laundry Base Cabinetry

Dark Grey

Kitchen Overhead Cabinetry

Light Grey

Kitchen Wall Tiles

White

Laundry