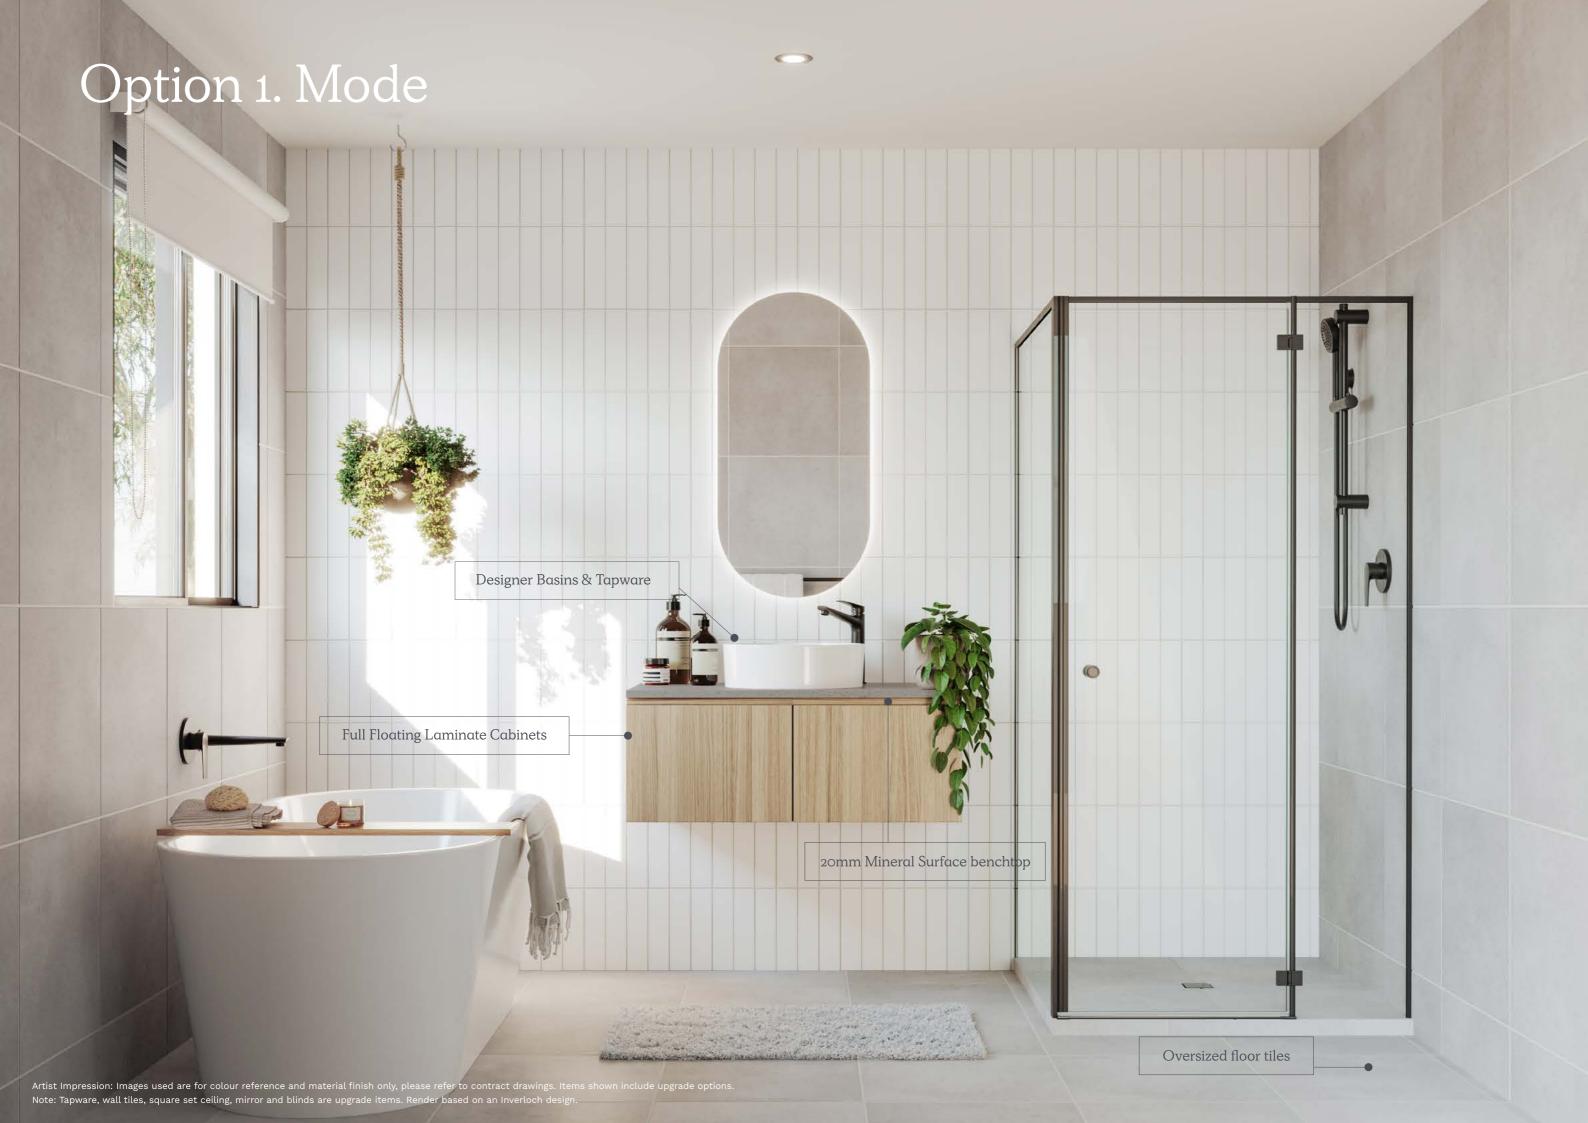

### Option 1. Mode

Timber Laminate Flooring
Light Timberlook

Carpet
Light Grey (100% Polyester)

Stone Benchtops
Kitchen, Bathroom, Ensuite
20mm Edge - Light Grey

Kitchen Overhead Cabinetry
Light Timberlook

Kitchen Base Cabinetry
Light Grey

Bathroom & Ensuite Base
Cabinetry
Light Timberlook

Wall Tiles

Kitchen - White
(Refer to plan for sizing)

Wall Tiles

Laundry - White (Refer to plan for sizing)

Wet Area Floor & Wall Tiles

Medium Grey

Paint Colour

Bath Hob Medium Grey

Mode.

Internal Inclusions

Luxe Colour Scheme

Oversized floor tiles