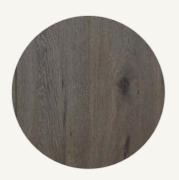

### Option 1. Mode

Timber Laminate Flooring
Light Timberlook

Carpet
Light Grey (100% Polyester)

Stone Benchtops
Kitchen, Bathroom, Ensuite
20mm Edge - Light Grey

Kitchen Overhead Cabinetry
Light Timberlook

### Option 2. Luxe

Timber Laminate Flooring

Dark Timberlook

Carpet

Medium/Dark Grey (100% Polyester)

Stone Benchtops

Kitchen, Bathroom, Ensuite 20mm Edge - White

Kitchen Overhead Cabinetry