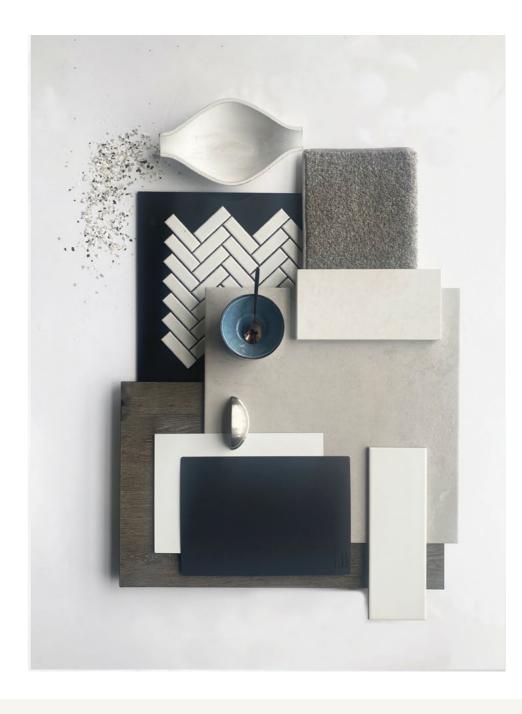

| Toilets                                       |                                                                                                                                                                      |
|-----------------------------------------------|----------------------------------------------------------------------------------------------------------------------------------------------------------------------|
| Toilet Suite                                  | Dual flush cisterns with Vitreous China par                                                                                                                          |
| Toilet Roll                                   | Toilet roll holders                                                                                                                                                  |
| Basin                                         | Wall mounted basin with mirror to powder room (plan specific)                                                                                                        |
|                                               |                                                                                                                                                                      |
| Bathroom and Ensu                             | ite Laminate cabinets                                                                                                                                                |
| Cabinetry Benchtops                           | 20mm mineral surface benchtops                                                                                                                                       |
| •                                             |                                                                                                                                                                      |
| Basin/Tapware                                 | Vitreous china designer basins with<br>chrome flick mixers                                                                                                           |
| Bath                                          | White acrylic bath with chrome outlet and tap set (floorplan specific)                                                                                               |
| Mirror                                        | Polished edge mirrors (size is width of vanities)                                                                                                                    |
| Shower Base                                   | Pre-formed shower base to all showers (refer to plans for size)                                                                                                      |
| Shower Screen                                 | Framed pivot door screen to all showers                                                                                                                              |
| Shower Outlet                                 | Wall mounted shower on rail with chrome mixer                                                                                                                        |
| Towel Holder                                  | Double towel rail holder or 2no. hooks (plan specific)                                                                                                               |
| Handles                                       | Designer pull handles (where applicable)                                                                                                                             |
| Australian Made Kit<br>Benchtops              | chen 20mm mineral surface to benchtops                                                                                                                               |
| Doors/Drawers                                 | Laminate panels and doors                                                                                                                                            |
| Overhead Cupboards                            | Overhead cupboards above kitchen including feature open shelf                                                                                                        |
| Sink                                          | Stainless steel sink with chrome mixer                                                                                                                               |
| Handles                                       | Designer pull handles (where applicable)                                                                                                                             |
|                                               |                                                                                                                                                                      |
| Appliances                                    |                                                                                                                                                                      |
| Oven                                          | Bellissimo 600mm built-in oven                                                                                                                                       |
|                                               | D-II:: 000                                                                                                                                                           |
| Cooktop                                       | Bellissimo 600mm gas cooktop                                                                                                                                         |
| · · · · · · · · · · · · · · · · · · ·         | Tecknika undermount rangehood                                                                                                                                        |
| Rangehood                                     | 9 '                                                                                                                                                                  |
| Cooktop<br>Rangehood<br>Dishwasher            | Tecknika undermount rangehood                                                                                                                                        |
| Rangehood<br>Dishwasher                       | Tecknika undermount rangehood                                                                                                                                        |
| Rangehood                                     | Tecknika undermount rangehood                                                                                                                                        |
| Rangehood<br>Dishwasher<br>Laundry            | Tecknika undermount rangehood 600mm stainless steel dishwasher  Freestanding laundry trough with cabinet                                                             |
| Rangehood<br>Dishwasher<br>Laundry            | Tecknika undermount rangehood 600mm stainless steel dishwasher  Freestanding laundry trough with cabinet                                                             |
| Rangehood Dishwasher  Laundry Trough          | Tecknika undermount rangehood 600mm stainless steel dishwasher  Freestanding laundry trough with cabinet                                                             |
| Rangehood Dishwasher  Laundry Trough Flooring | Tecknika undermount rangehood 600mm stainless steel dishwasher  Freestanding laundry trough with cabinet and chrome mixer  Timber laminate (please refer to standard |