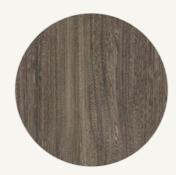

### Option 1. Mode

Timber Laminate Flooring
Light Timberlook

Carpet
Light Grey (100% Polyester)

Mineral Surface Benchtops
Kitchen, Bathroom, Ensuite
20mm Edge - Light Grey

Kitchen Overhead Cabinetry
Light Timberlook

Kitchen Base Cabinetry
Light Grey

Bathroom & Ensuite Base
Cabinetry
Light Timberlook

Walls Tiles

Kitchen - White (Refer to plan for sizing)

Wall Tiles

Laundry - White (Refer to plan for sizing)

Wet Area Floor & Wall Tiles

Medium Grey

Paint Colour

White

Bath Hob Medium Grey