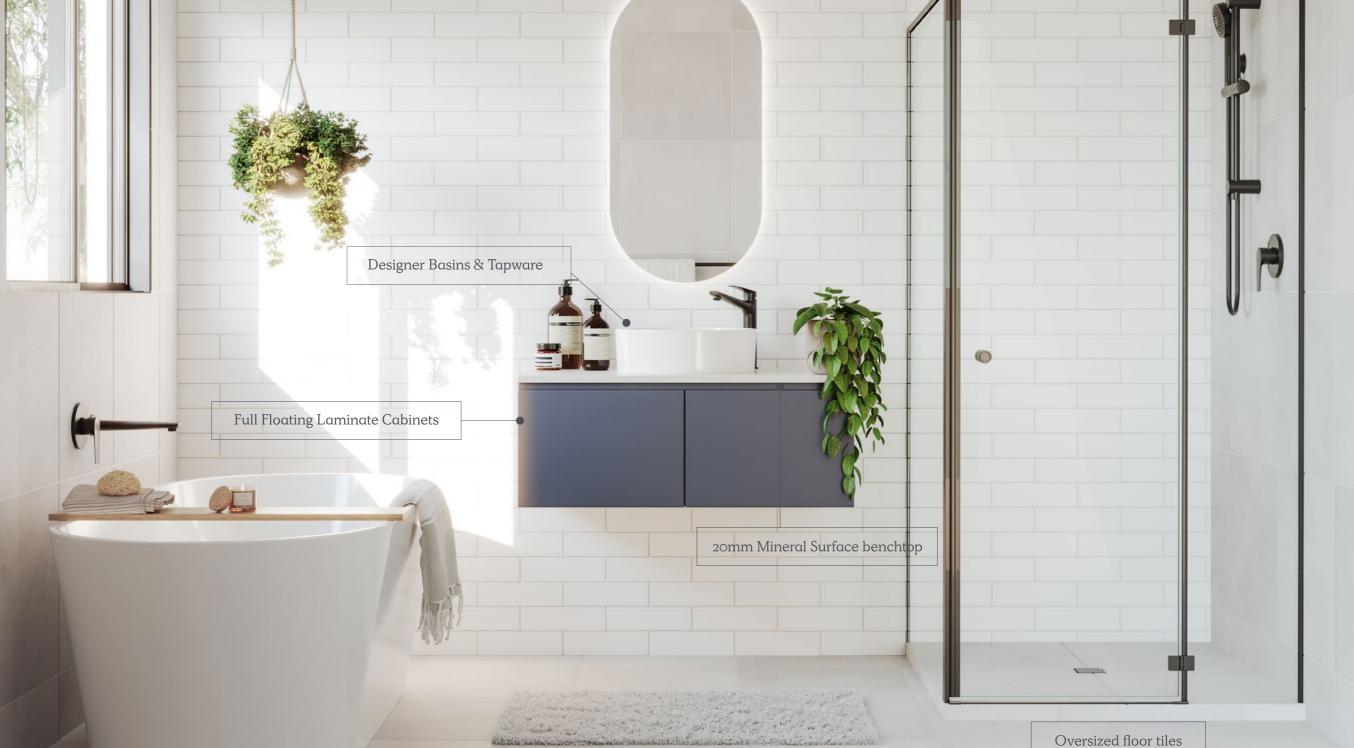

### Standard Internal Inclusions

| 17 | Digital Entrance Lock | Black          |
|----|-----------------------|----------------|
| 18 | Internal Door Handle  | Brushed Chrome |
| 19 | Robe/ Linen Handle    | Brushed Chrome |

### Standard Appliance Inclusions

| 21 | Rangehood  | Tecknika Concealed Undermount Rangehood     |
|----|------------|---------------------------------------------|
| 21 | Cooktop    | Bellissimo 600mm Gas Cooktop                |
| 22 | Oven       | Bellissimo 600mm Built-in Oven              |
| 23 | Dishwasher | Stainless Steel 600mm Underbench Dishwasher |