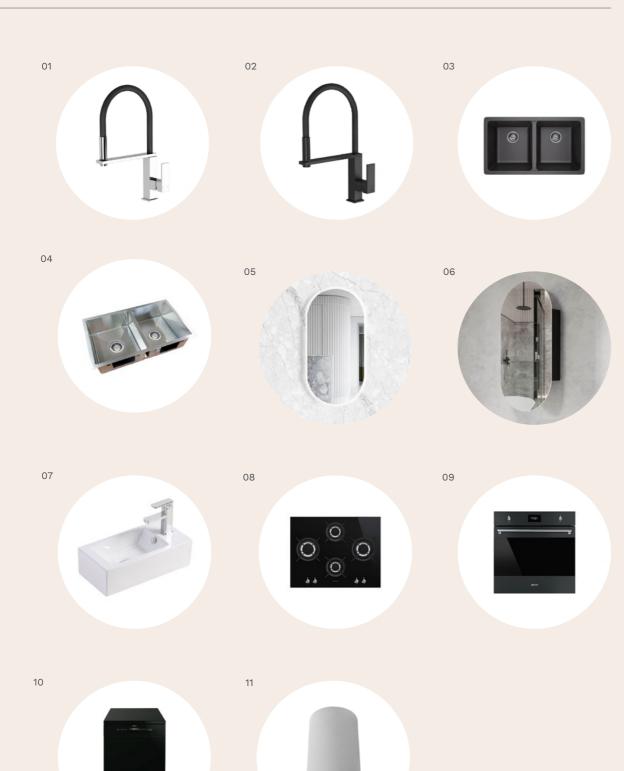

### 01 02 03 04 06 09 07 08 10 12 13

### Standard Kitchen Tapware Inclusions

| 01 | Sink Mixer | Chrome | Gooseneck Mixe |
|----|------------|--------|----------------|
|    |            |        |                |

02 Sink Chrome Double Bowl Sink with Side Drainer

### Standard Bathroom, Ensuite, Powder-room Inclusions

| 03       | Basin Mixer                     | Chrome Vessel Mixer                                             |
|----------|---------------------------------|-----------------------------------------------------------------|
| 04       | Basin                           | White Round Above Counter basin (400mm)                         |
| 05       | Shower Outlet                   | Chrome Shower on Rail                                           |
| 06       | Shower and Bath Mixer           | Chrome Mixer                                                    |
| 07       | Bath Outlet                     | Chrome Wall Bath Outlet                                         |
| 80       | Bath                            | White Acrylic Tub (1525mm)                                      |
| 09       | Shower Base                     | Preformed Shower Base                                           |
|          |                                 |                                                                 |
| 10       | Vanity (Powder)                 | White Wall Basin                                                |
| 10<br>11 | Vanity (Powder)<br>Toilet Suite | White Wall Basin White Close Coupled Toilet Suite               |
|          |                                 |                                                                 |
| 11       | Toilet Suite                    | White Close Coupled Toilet Suite                                |
| 11<br>12 | Toilet Suite Towel Rail         | White Close Coupled Toilet Suite Chrome 600mm Double Towel Rail |

### Standard Laundry Inclusions

| 15 | Laundry Mixer  | Chrome Mixer |
|----|----------------|--------------|
| 16 | Laundry Trough | Freestanding |

### Standard Internal Inclusions

| 17 | Digital Entrance Lock | Black          |
|----|-----------------------|----------------|
| 18 | Internal Door Handle  | Brushed Chrome |
| 19 | Robe/ Linen Handle    | Brushed Chrome |

### Standard Appliance Inclusions

| 21 | Rangehood  | Tecknika Concealed Undermount Rangehood     |
|----|------------|---------------------------------------------|
| 21 | Cooktop    | Bellissimo 600mm Gas Cooktop                |
| 22 | Oven       | Bellissimo 600mm Built-in Oven              |
| 23 | Dishwasher | Stainless Steel 600mm Underbench Dishwasher |