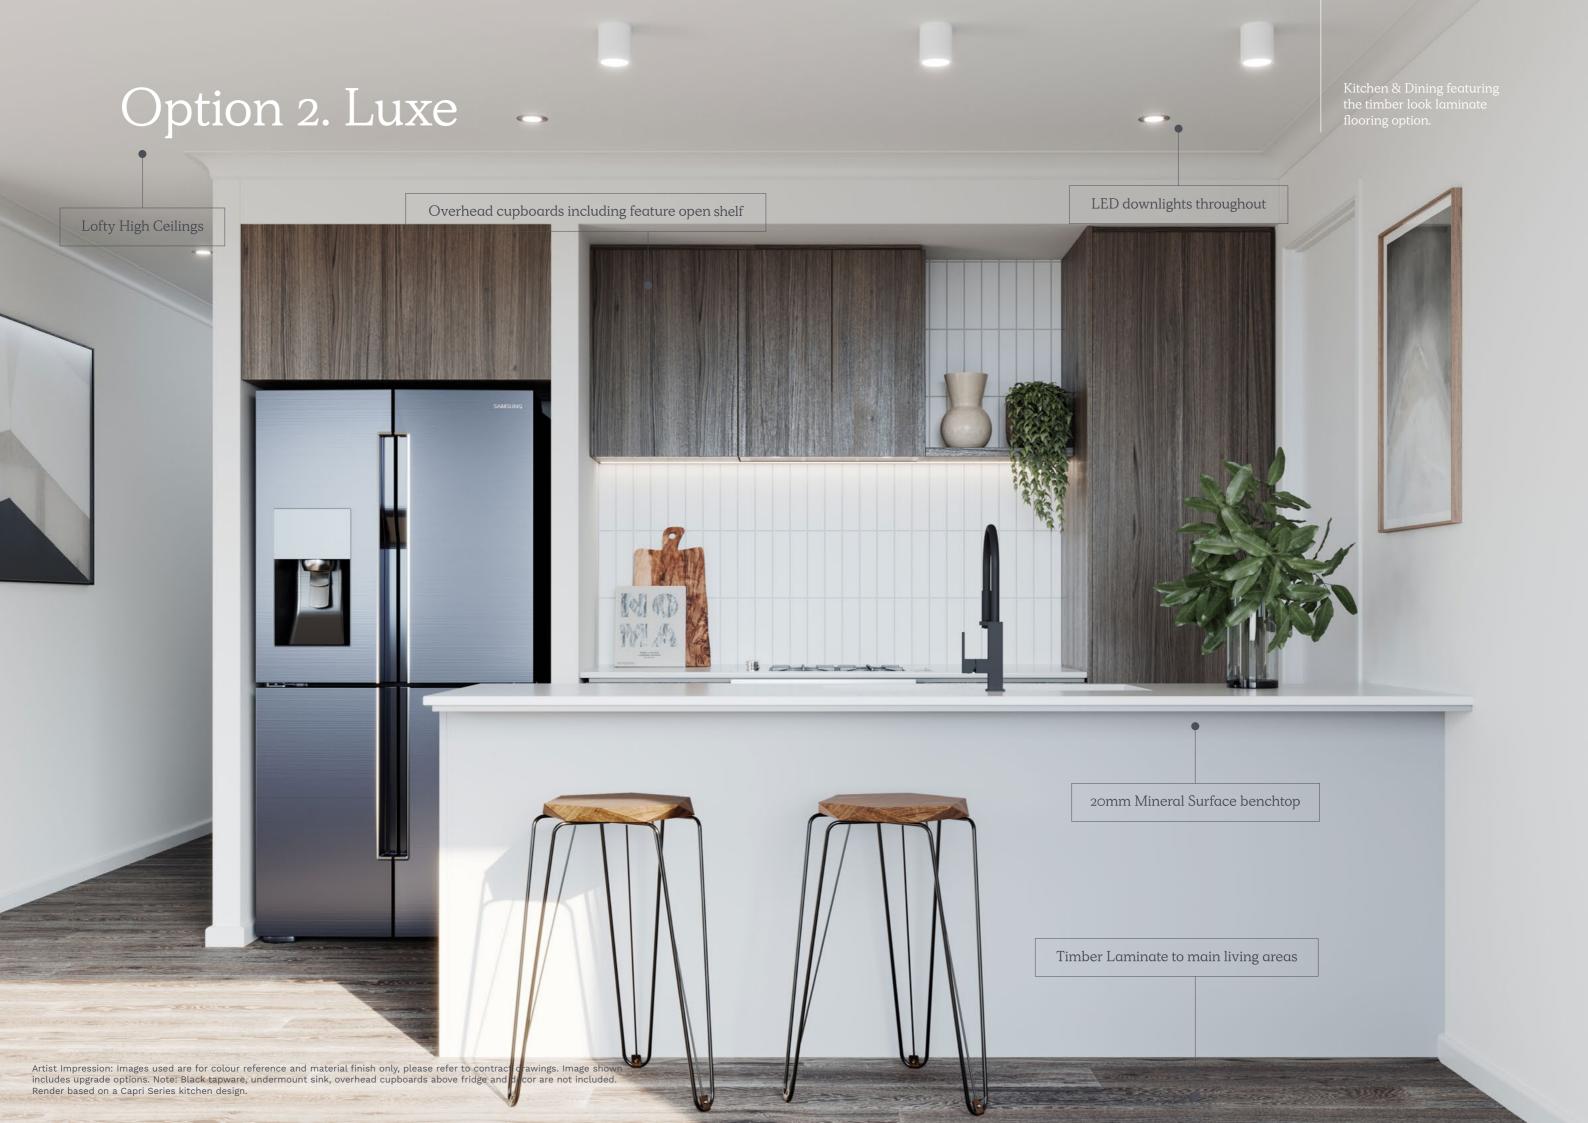

### Option 2. Luxe

Timber Laminate Flooring

Dark Timberlook

Carpet

Medium/Dark Grey (100% Polyester)

Mineral Surface Benchtops

Kitchen, Bathroom, Ensuite 20mm Edge - White

Kitchen Overhead Cabinetry

Dark Timberlook

Kitchen Base Cabinetry

Light Grey

Bathroom & Ensuite Base Cabinetry

Dark Timberlook

Wall Tiles

Kitchen - White (Refer to plan for sizing)

Wall Tiles

Laundry - White (Refer to plan for sizing)

Wet Area Floor & Wall Tiles

Medium Grey

Paint Colour

White

Bath Hob

Medium Grey

### Luxe.

A moody and dramatic space.

Upgrade Option (\$4,999 design option)