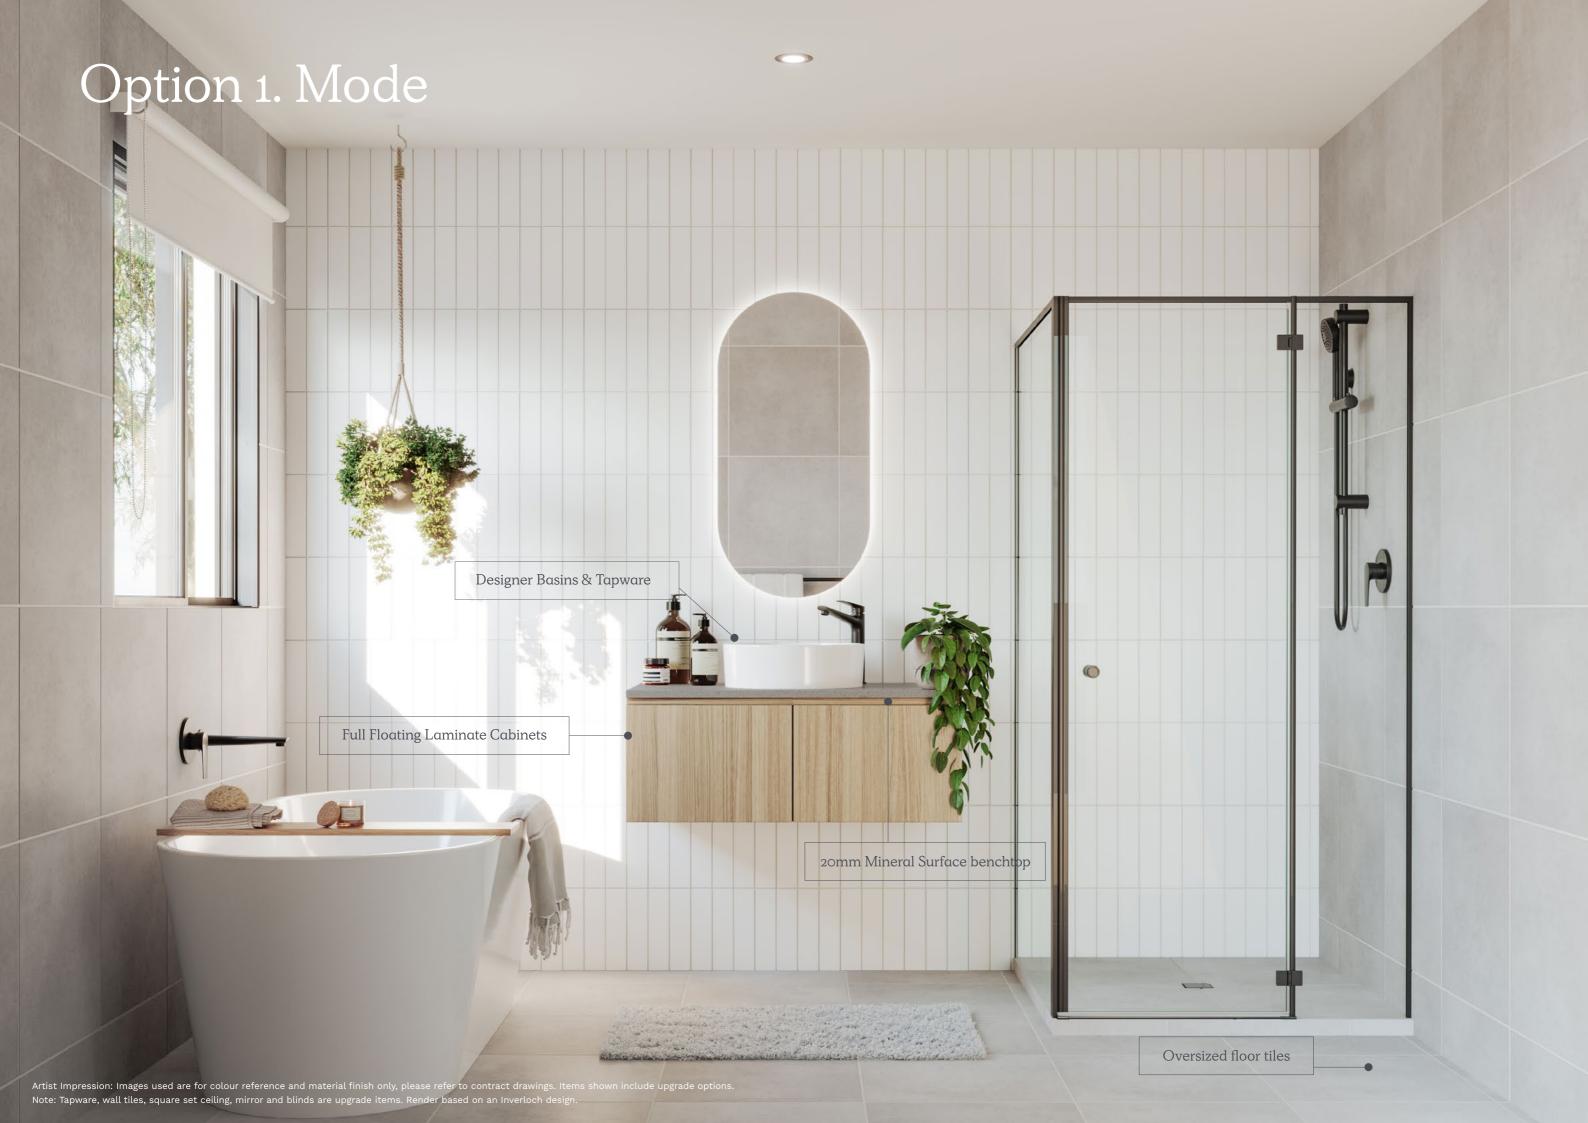

### Option 1. Mode

Timber Laminate Flooring
Light Timberlook

Carpet
Light Grey (100% Polyester)

Mineral Surface Benchtops
Kitchen, Bathroom, Ensuite
20mm Edge - Light Grey

Kitchen Overhead Cabinetry
Light Timberlook

Kitchen Base Cabinetry
Light Grey

Bathroom & Ensuite Base
Cabinetry
Light Timberlook

Walls Tiles

Kitchen - White (Refer to plan for sizing)

Wall Tiles

Laundry - White (Refer to plan for sizing)

Wet Area Floor & Wall Tiles

Medium Grey

Paint Colour

White

Bath Hob Medium Grey

Artist Impression: Images used are for colour reference and material finish only, please refer to contract drawings. Items shown include upgrade options Note: Tapware, wall tiles, square set ceiling, mirror and blinds are upgrade items. Render based on an Inverloch design.