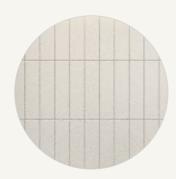

### Option 1. Mode

Timber Laminate Flooring
Light Timberlook

Carpet
Light Grey (100% Polyester)

Mineral Surface Benchtops
Kitchen, Bathroom, Ensuite
20mm Edge - Light Grey

Kitchen Overhead Cabinetry
Light Timberlook

Kitchen Base Cabinetry
Light Grey

Bathroom & Ensuite Base
Cabinetry
Light Timberlook

Walls Tiles

Kitchen - White (Refer to plan for sizing)

Wall Tiles

Laundry - White (Refer to plan for sizing)

Wet Area Floor & Wall Tiles

Medium Grey

Paint Colour

White

Bath Hob Medium Grey