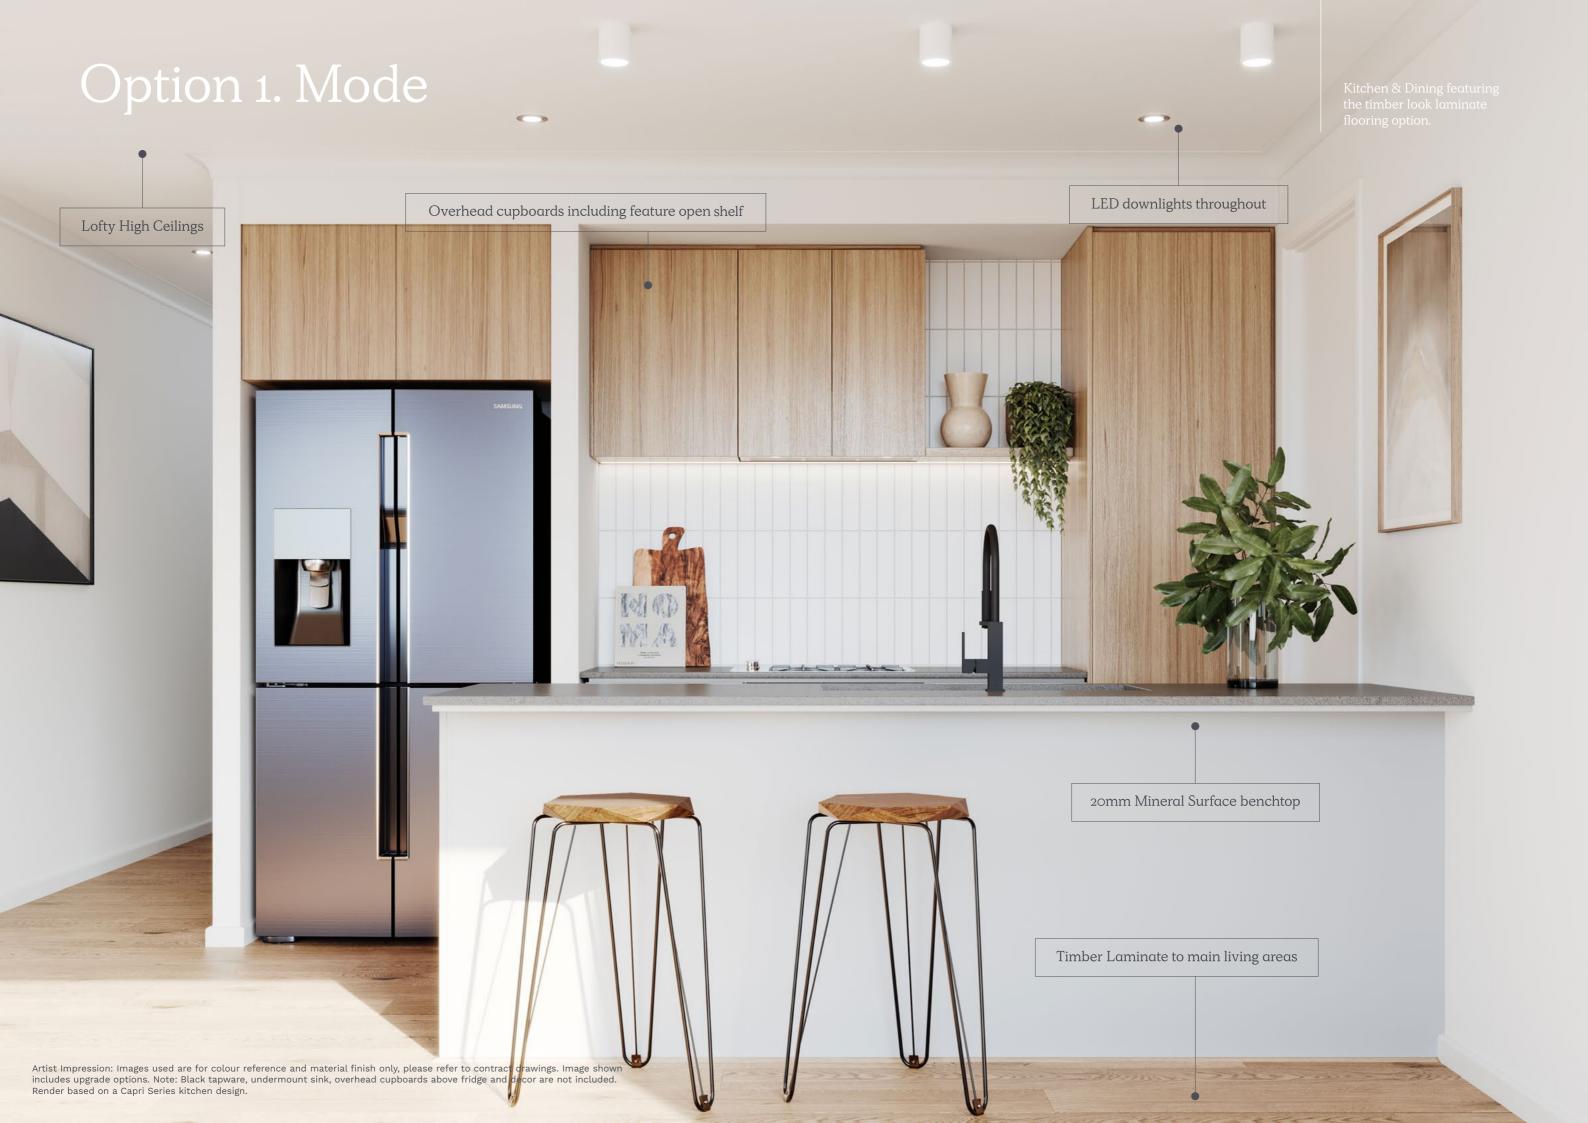

### Option 1. Mode

Timber Laminate Flooring
Light Timberlook

Carpet
Light Grey (100% Polyester)

Mineral Surface Benchtops
Kitchen, Bathroom, Ensuite
20mm Edge - Light Grey

Kitchen Overhead Cabinetry
Light Timberlook

Kitchen Base Cabinetry
Light Grey

Bathroom & Ensuite Base
Cabinetry
Light Timberlook

Walls Tiles

Kitchen - White (Refer to plan for sizing)

Wall Tiles

Laundry - White (Refer to plan for sizing)

Wet Area Floor & Wall Tiles

Medium Grey

Paint Colour

White

Bath Hob Medium Grey