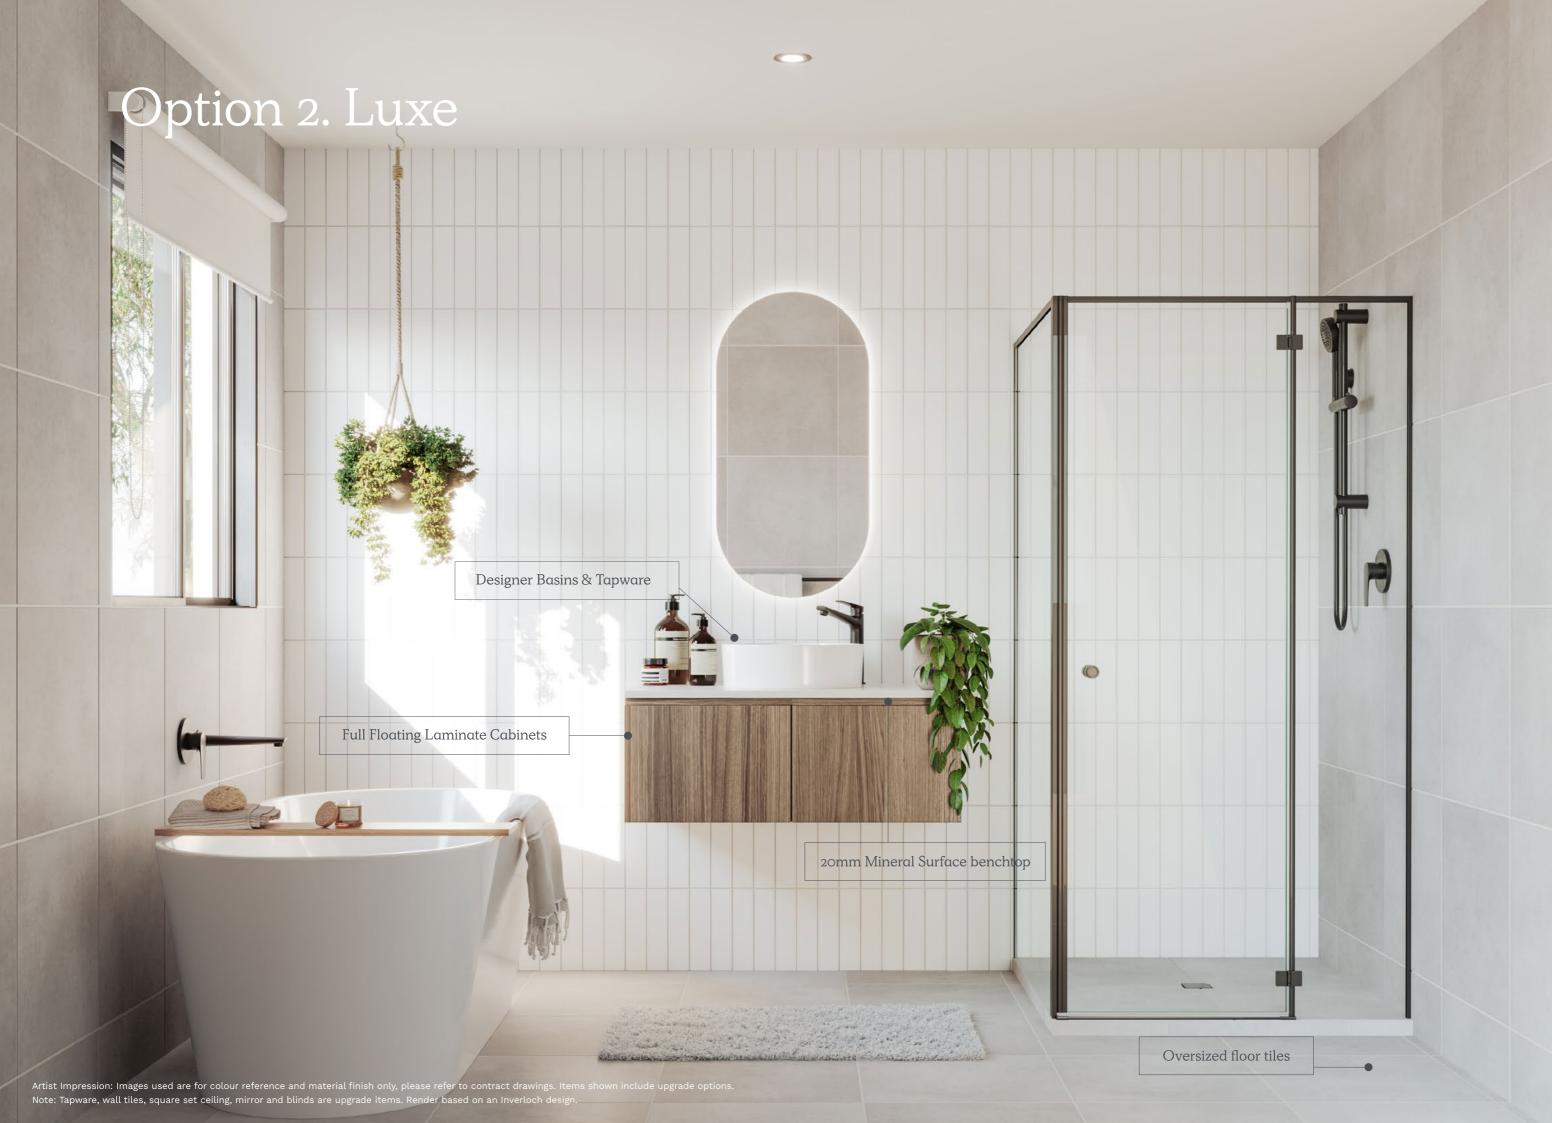

### Option 2. Luxe

Timber Laminate Flooring

Dark Timberlook

Carpet

Medium/Dark Grey (100% Polyester)

Mineral Surface Benchtops

Kitchen, Bathroom, Ensuite 20mm Edge - White

Kitchen Overhead Cabinetry

Dark Timberlook

Kitchen Base Cabinetry

Light Grey

Bathroom & Ensuite Base Cabinetry

Dark Timberlook

Wall Tiles

Kitchen - White (Refer to plan for sizing)

Wall Tiles

Laundry - White (Refer to plan for sizing)

Wet Area Floor & Wall Tiles

Medium Grey

Paint Colour

White

Bath Hob

Medium Grey

### Luxe.

A moody and dramatic space.

Upgrade Option (\$4,999 design option)

Artist Impression: Images used are for colour reference and material finish only, please refer to contract drawings. Items shown include upgrade options Note: Tapware, wall tiles, square set ceiling, mirror and blinds are upgrade items. Render based on an Inverloch design.