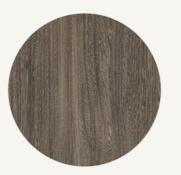

## Option 3. Coastal

Timber Laminate Flooring

Dark Timberlook

Carpet

Light Grey (100% Polyester)

Mineral Surface Benchtops

Kitchen, Bathroom, Ensuite 20mm Edge - White

Wet Area Floor & Wall Tiles

Medium Grey

Kitchen, Bathroom, Ensuite

Dark Grey

Kitchen Overhead Cabinetry

Light Grey

Kitchen Wall Tiles

White

Laundry

White Satin Finish

Paint Colour

White

Blinds

Blockout - White

Cabinetry Handles

Cabinetry Doors & Drawers (Includes Overhead Cabinetry)

A calming retreat.