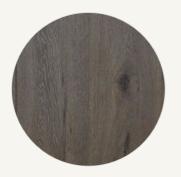

### Option 1. Mode

Timber Laminate Flooring
Light Timberlook

Carpet
Light Grey (100% Polyester)

Mineral Surface Benchtops
Kitchen, Bathroom, Ensuite
20mm Edge - Light Grey

Kitchen Overhead Cabinetry
Light Timberlook

Kitchen Base Cabinetry
Light Grey

Bathroom & Ensuite Base
Cabinetry
Light Timberlook

Walls Tiles

Kitchen - White (Refer to plan for sizing)

Wall Tiles

Laundry - White (Refer to plan for sizing)

Wet Area Floor & Wall Tiles

Medium Grey

Paint Colour

White

Bath Hob Medium Grey