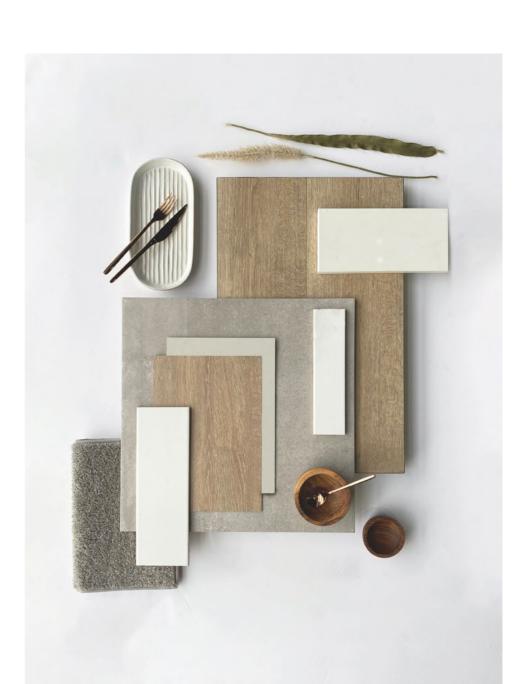

### Option 1. Mode

Timber Laminate Flooring
Light Timberlook

Carpet
Light Grey (100% Polyester)

Mineral Surface Benchtops
Kitchen, Bathroom, Ensuite
20mm Edge - Light Grey

Kitchen Overhead Cabinetry
Light Timberlook

Kitchen Base Cabinetry
Light Grey

Bathroom & Ensuite Base
Cabinetry
Light Timberlook

Walls Tiles

Kitchen - White (Refer to plan for sizing)

Wall Tiles

Laundry - White (Refer to plan for sizing)

Wet Area Floor & Wall Tiles

Medium Grey

Paint Colour

White

Bath Hob Medium Grey