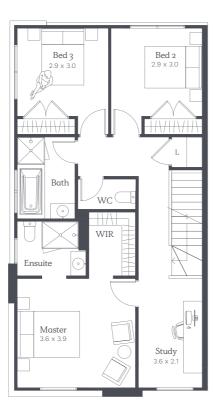

#### Lipari 19c

4 2 2

Lot 2363, 2371

House Size 20.73sq

Garage

Images, floorplans and measurements are for illustrative purposes only. Plans are not to scale and may differ from final built forms. Your contract of sales will set out all binding terms and property information. Any changes to the floorplan with incur an additions cost. Refer to contract drawings for final floorplans and landscaping plans.

Lipari 14

Lot 2364-2366, 2369-2370

House Size 14.58sq

Images, floorplans and measurements are for illustrative purposes only. Plans are not to scale and may differ from final built forms. Your contract of sales will set out all binding terms and property information. Any changes to the floorplan with incur an additions cost. Refer to contract drawings for final floorplans and landscaping plans.

### Lipari 19

Lot 2367-2368

House Size 19.73sq

Images, floorplans and measurements are for illustrative purposes only. Plans are not to scale and may differ from final built forms. Your contract of sales will set out all binding terms and property information. Any changes to the floorplan with incur an additions cost. Refer to contract drawings for final floorplans and landscaping plans.