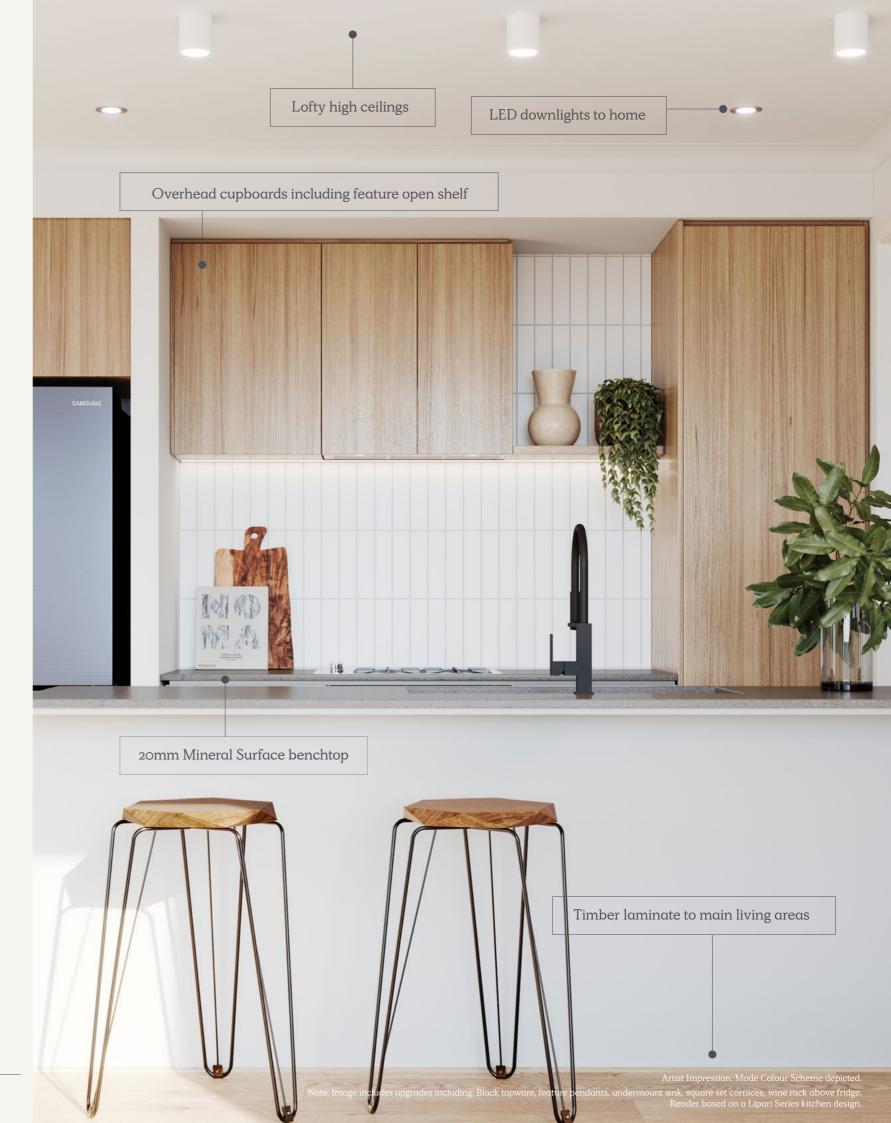

| Australian Made Kitchen |                                                               |  |
|-------------------------|---------------------------------------------------------------|--|
| Benchtops               | 20mm mineral surface to benchtops                             |  |
| Doors/Drawers           | Laminate panels and doors                                     |  |
| Overhead Cupboards      | Overhead cupboards above kitchen including feature open shelf |  |
| Sink                    | Stainless steel sink with chrome mixer                        |  |
| Handles                 | Designer pull handles (where applicable)                      |  |

| Appliances |                                  |
|------------|----------------------------------|
| Oven       | Bellissimo 600mm built-in oven   |
| Cooktop    | Bellissimo 600mm gas cooktop     |
| Rangehood  | Tecknika undermount rangehood    |
| Dishwasher | 600mm stainless steel dishwasher |
|            |                                  |

| Kitchen     | Ceramic wall tiles to above kitchen bench including behind feature shelving |
|-------------|-----------------------------------------------------------------------------|
| Shower      | Ceramic wall tiles to shower walls                                          |
| Bath        | Ceramic wall tiles bath edge to floor and above bathtub                     |
| Paint       |                                                                             |
| Ceiling     | Premium 2 coat wall & 2 coat ceiling pain system                            |
| Timberwork  | High gloss enamel to all interior wood work and doors                       |
| Cladding    | 2 coats to all exterior claddings                                           |
| External    |                                                                             |
| Driveway    | Concrete driveway (as per plan)                                             |
| Landscaping | Full front and rear landscaping with plants, pebbles and mulch              |
| Fencing     | Fixed fencing to all boundaries to developers requirements (refer to plans) |
|             |                                                                             |
| Letterbox   | Pre-formed letterbox                                                        |