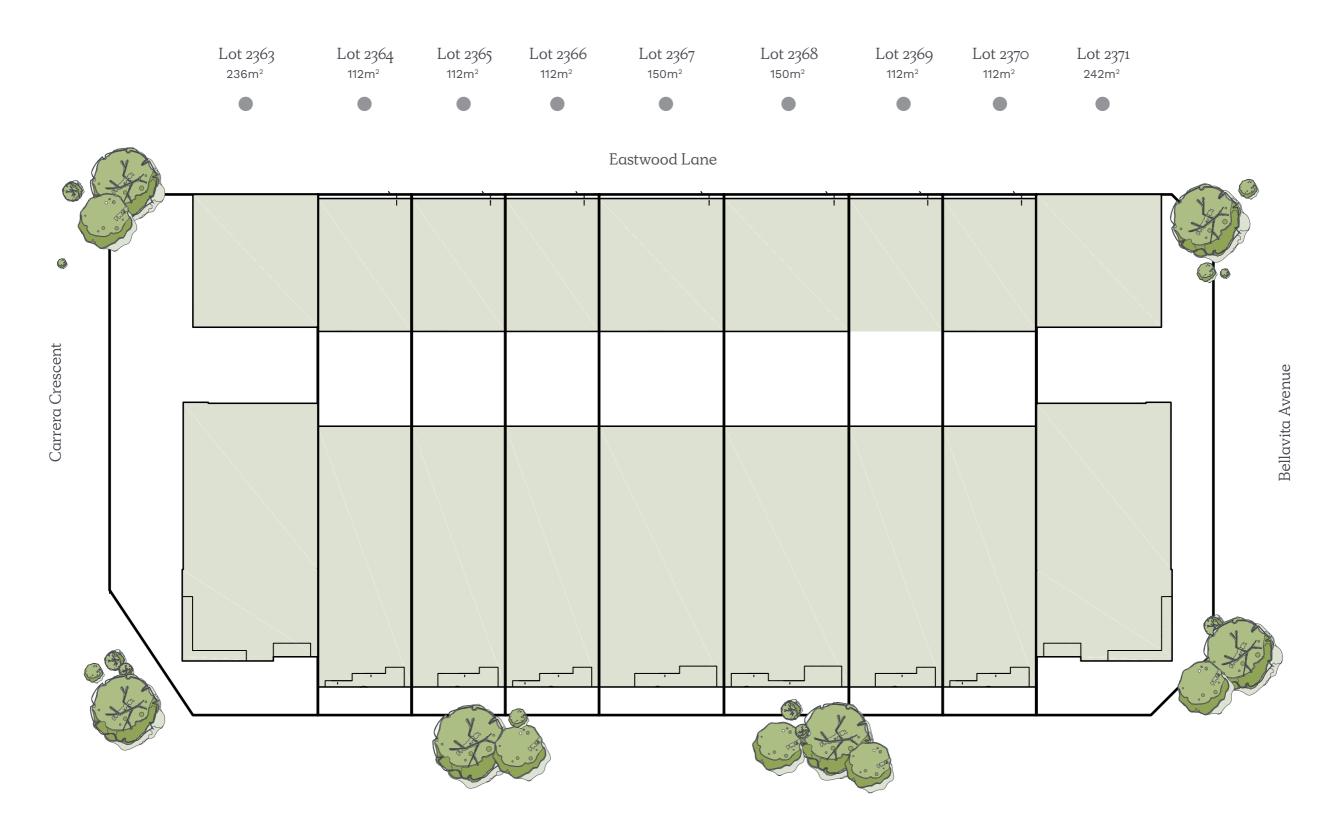

### Siteplan.

Kamet Street

### Choose your design.

We provide you with the freedom to choose between a 3 or 4 bedroom design to find the perfect home that aligns with your lifestyle and budget.

| Lot 2363 20.73sq  3-4 2 2 | Lot 2364 14.58sq  3 2 1 | Lot 2365 14.61sq  3 2 1 | Lot 2366 14.58sq  □ □ □ □ 3 2 1 | Lot 2367 19.73sq  3-4 2 2 | Lot 2368  19.73sq  3-4 2 2 | Lot 2369 14.61sq 3 2 1 | Lot 2370 14.58sq  3 2 1 | Lot 2371 20.73sq  3-4 2 2 |
|---------------------------|-------------------------|-------------------------|---------------------------------|---------------------------|----------------------------|------------------------|-------------------------|---------------------------|
|                           |                         |                         |                                 |                           |                            |                        |                         |                           |
|                           |                         |                         |                                 |                           |                            |                        |                         |                           |
|                           |                         |                         |                                 |                           |                            |                        |                         |                           |