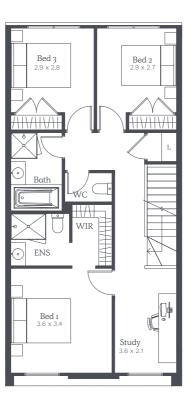

#### Lipari 19c

4 2 2

Lot 2363, 2371

House Size 20.73sq

Garage

Images, floorplans and measurements are for illustrative purposes only. Plans are not to scale and may differ from final built forms. Your contract of sales will set out all binding terms and property information. Any changes to the floorplan with incur an additions cost. Refer to contract drawings for final floorplans and landscaping plans.