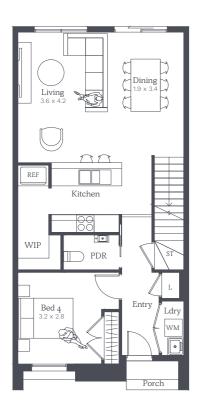

#### Lipari 19c

4 2 2

Lot 2363, 2371

House Size 20.73sq

Garage

Images, floorplans and measurements are for illustrative purposes only. Plans are not to scale and may differ from final built forms. Your contract of sales will set out all binding terms and property information. Any changes to the floorplan with incur an additions cost. Refer to contract drawings for final floorplans and landscaping plans.