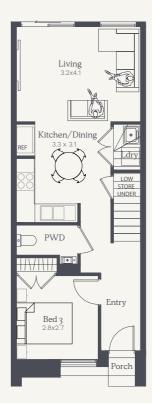

#### Lipari 19c

4 2 2

Lot 2363, 2371

House Size 20.73sq

Garage

Images, floorplans and measurements are for illustrative purposes only. Plans are not to scale and may differ from final built forms. Your contract of sales will set out all binding terms and property information. Any changes to the floorplan with incur an additions cost. Refer to contract drawings for final floorplans and landscaping plans.