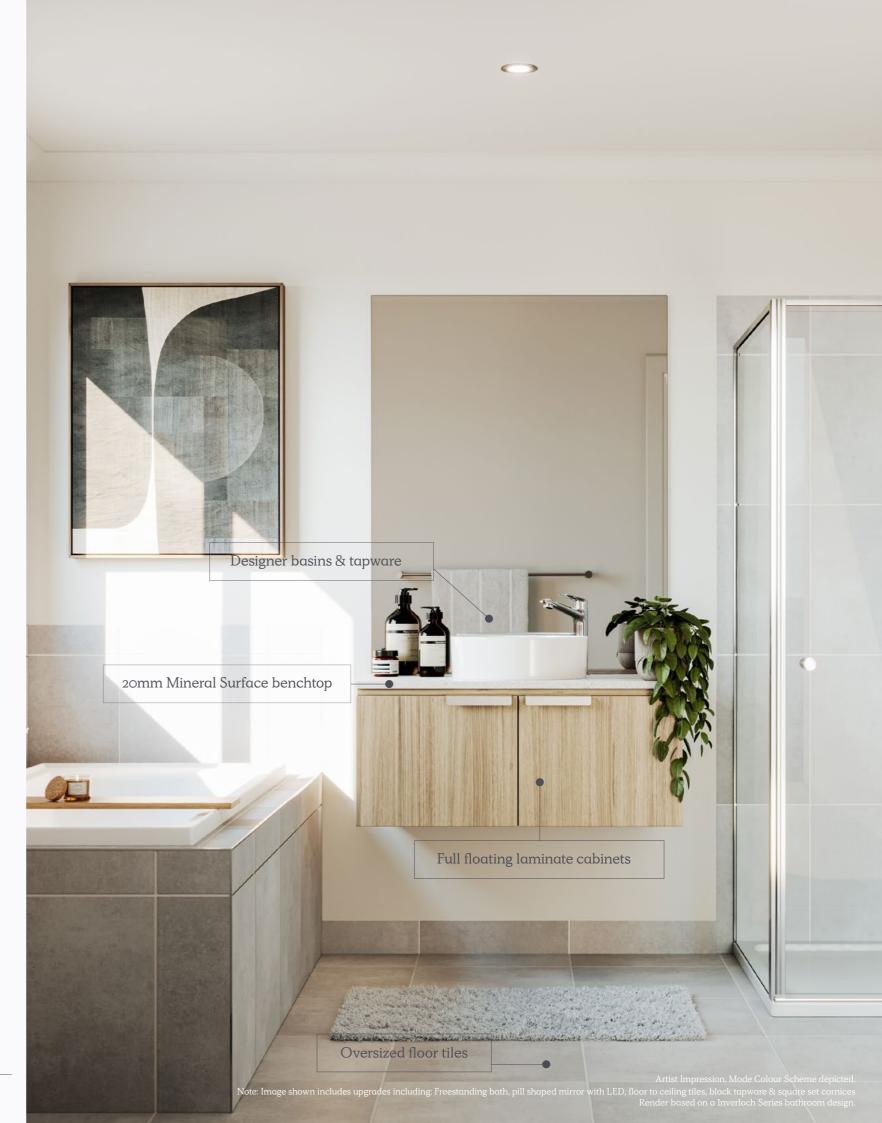

| Bathroom and Ensuite |                                                                        |  |
|----------------------|------------------------------------------------------------------------|--|
| Cabinetry            | Laminate cabinets                                                      |  |
| Benchtops            | 20mm mineral surface benchtops                                         |  |
| Basin/Tapware        | Vitreous china designer basins with chrome flick mixers                |  |
| Bath                 | White acrylic bath with chrome outlet and tap set (floorplan specific) |  |
| Mirror               | Polished edge mirrors (size is width of vanities)                      |  |
| Shower Base          | Pre-formed shower base to all showers (refer to plans for size)        |  |
| Shower Screen        | Framed pivot door screen to all showers                                |  |
| Shower Outlet        | Wall mounted shower on rail with chrome mixer                          |  |
| Towel Holder         | Double towel rail holder or 2no. hooks (plan specific)                 |  |
| Handles              | Designer pull handles (where applicable)                               |  |

| Australian Made Kitchen |                                                               |  |
|-------------------------|---------------------------------------------------------------|--|
| Benchtops               | 20mm mineral surface to benchtops                             |  |
| Doors/Drawers           | Laminate panels and doors                                     |  |
| Overhead Cupboards      | Overhead cupboards above kitchen including feature open shelf |  |
| Sink                    | Stainless steel sink with chrome mixer                        |  |
| Handles                 | Designer pull handles (where applicable)                      |  |