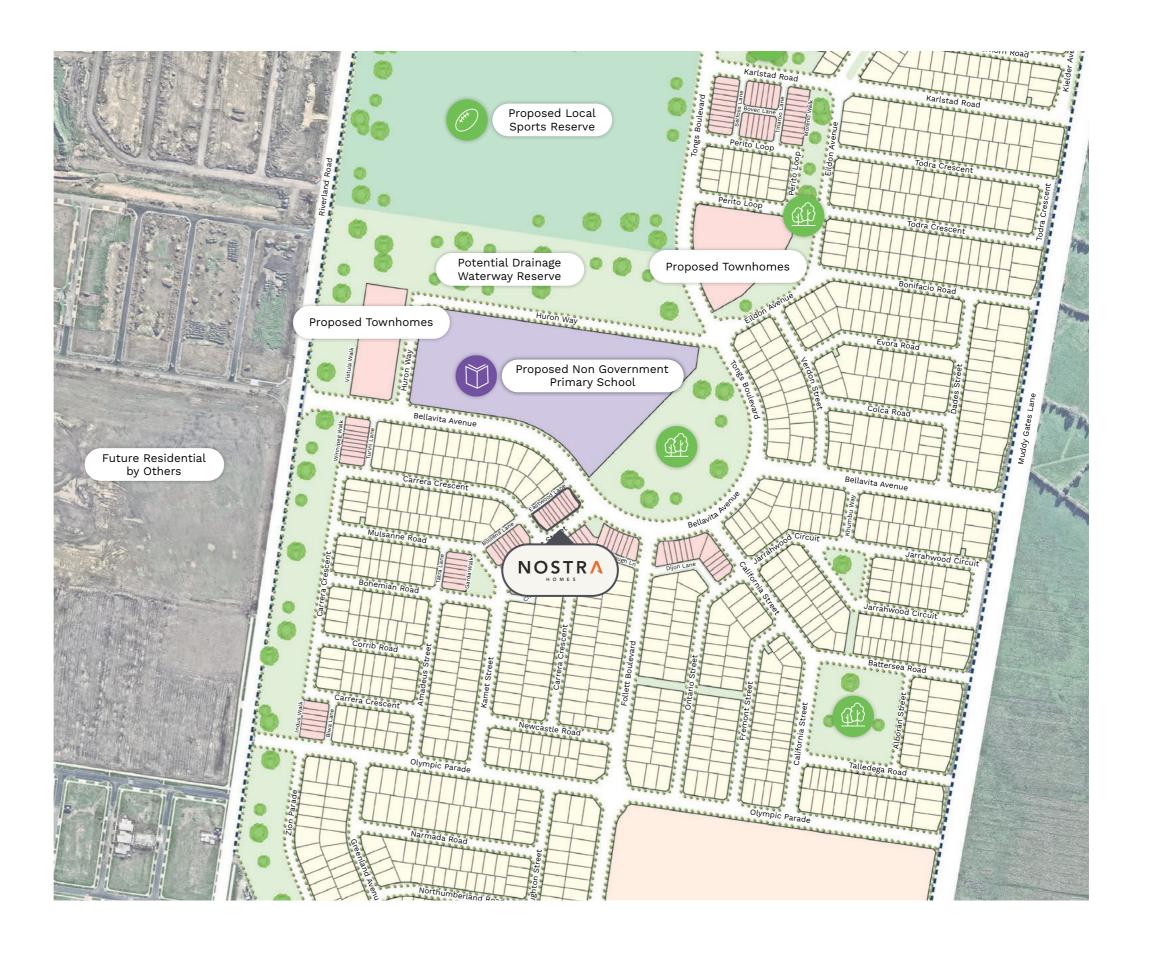

ransport connections, quality schools, shops and facilities empower you to create the life you want. And that's just the beginning. Evergreen is an evolving community, set to welcome plenty of new amenities to make everyday life even more convenient and relaxed.



8 mins

to shopping on Clyde



11 mins

Cranbourne train station



Parks

upcoming future parks



Primary

schools upcoming and existing, close in proximity



Secondary schools upcoming and existing close in proximity



# Go where the grass really is greener.

Located close to everything you need
- schools, shops, amenities and
transport, this is where you and your
family will thrive.

With such a great list of nearby amenities along with a functional floorplan and architectural façade, you'll love calling Evergreen home.



### Siteplan.



Kamet Street



### Choose your design.

We provide you with the freedom to choose between a 3 or 4 bedroom design to find the perfect home that aligns with your lifestyle and budget.

| Lot 2363 20.73sq  3-4 2 2 | Lot 2364 14.58sq  3 2 1 | Lot 2365 14.61sq  3 2 1 | Lot 2366 14.58sq  □ □ □ □ 3 2 1 | Lot 2367 19.73sq  3-4 2 2 | Lot 2368  19.73sq  3-4 2 2 | Lot 2369 14.61sq 3 2 1 | Lot 2370 14.58sq  3 2 1 | Lot 2371 20.73sq  3-4 2 2 |
|---------------------------|-------------------------|-------------------------|---------------------------------|---------------------------|----------------------------|------------------------|-------------------------|---------------------------|
|                           |                         |                         |