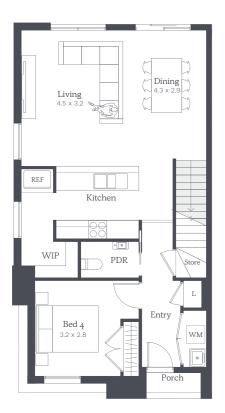

#### Lipari 19c

4 2 2

Lot 2363, 2371

House Size 20.73sq

Garage

Images, floorplans and measurements are for illustrative purposes only. Plans are not to scale and may differ from final built forms. Your contract of sales will set out all binding terms and property information. Any changes to the floorplan with incur an additions cost. Refer to contract drawings for final floorplans and landscaping plans.

Lipari 14

Lot 2364-2366, 2369-2370

House Size 14.58sq

Images, floorplans and measurements are for illustrative purposes only. Plans are not to scale and may differ from final built forms. Your contract of sales will set out all binding terms and property information. Any changes to the floorplan with incur an additions cost. Refer to contract drawings for final floorplans and landscaping plans.

### Lipari 19

Lot 2367-2368

House Size 19.73sq

Images, floorplans and measurements are for illustrative purposes only. Plans are not to scale and may differ from final built forms. Your contract of sales will set out all binding terms and property information. Any changes to the floorplan with incur an additions cost. Refer to contract drawings for final floorplans and landscaping plans.