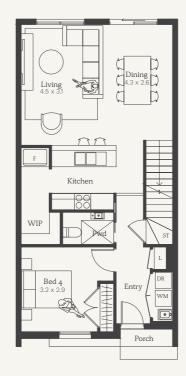

## Lipari 19

Lot 7814, 7815, 7820, 7824

House Size 19.42sq

OPTIONS

3 Bed

4 Bed ensuite upgrade

GARAGE

FIRST FLOOR STANDARD PLAN