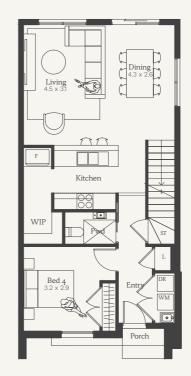

## Lipari 19c

Lot 7813, 7825

House Size 20.50sq

GARAGE

GROUND FLOOR
4 BEDROOM STANDARD PLAN

FIRST FLOOR STANDARD PLAN

NOTE: Floorplan displayed is for illustrative purposes only. Refer to contract plans for orientation, facade and final landscaping layout.