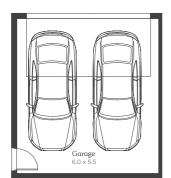

## Lipari 19c

Lot 7813, 7825

House Size 20.50sq

GARAGE

GROUND FLOOR
4 BEDROOM STANDARD PLAN

FIRST FLOOR STANDARD PLAN

NOTE: Floorplan displayed is for illustrative purposes only. Refer to contract plans for orientation, facade and final landscaping layout.

## Lipari 19

Lot 7814, 7815, 7820, 7824

House Size 19.42sq

OPTIONS

3 Bed

4 Bed ensuite upgrade

GARAGE

FIRST FLOOR STANDARD PLAN

## Lipari 14

3 2 1

Lot 7816, 7817, 7821, 7822, 7823

House Size 14.68sq

GARAGE

GROUND FLOOR STANDARD PLAN

FIRST FLOOR STANDARD PLAN

NOTE: Floorplan displayed is for illustrative purposes only. Refer to contract plans for orientation, facade and final landscaping layout.

## Lipari 19i

Lot 7818, 7819

House Size 20.50sq

#### OPTIONS

3 Bed, extra lounge

4 Bed ensuite upgrade

GARAGE

FIRST FLOOR

NOTE: Floorplan displayed is for illustrative purposes only. Refer to contract plans for orientation, facade and final landscaping layout.