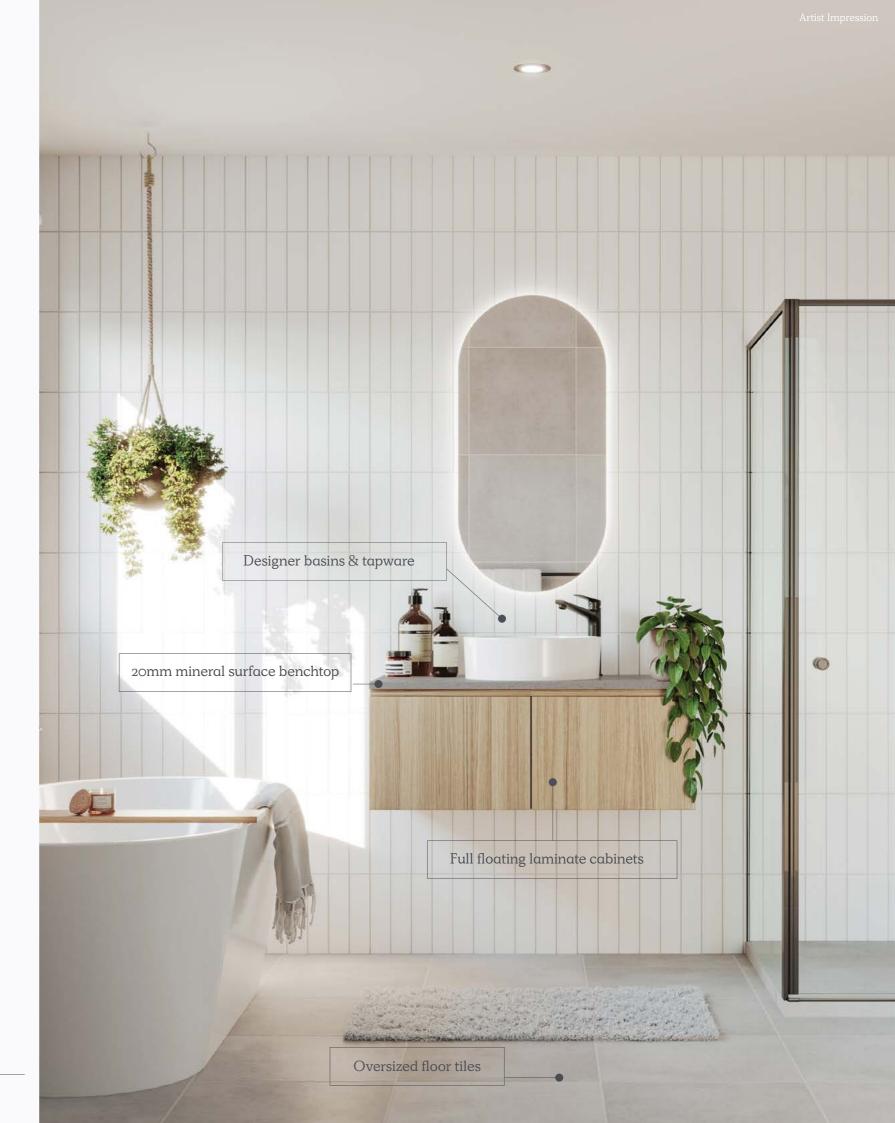

| Bathroom and Ensuite |                                                                        |  |
|----------------------|------------------------------------------------------------------------|--|
| Cabinetry            | Laminate cabinets                                                      |  |
| Benchtops            | 20mm edging to stone benchtops                                         |  |
| Basin/Tapware        | Vitreous china designer basins with chrome flick mixers                |  |
| Bath                 | White acrylic bath with chrome outlet and tap set (floorplan specific) |  |
| Mirror               | Polished edge mirrors (size is width of vanities)                      |  |
| Shower Base          | Pre-formed shower base to all showers (refer to plans for size)        |  |
| Shower Screen        | Framed pivot door screen to all showers                                |  |
| Shower Outlet        | Wall mounted shower on rail with chrome mixer                          |  |
| Towel Holder         | Double towel rail holder                                               |  |
| Handles              | Designer pull handles (where applicable)                               |  |