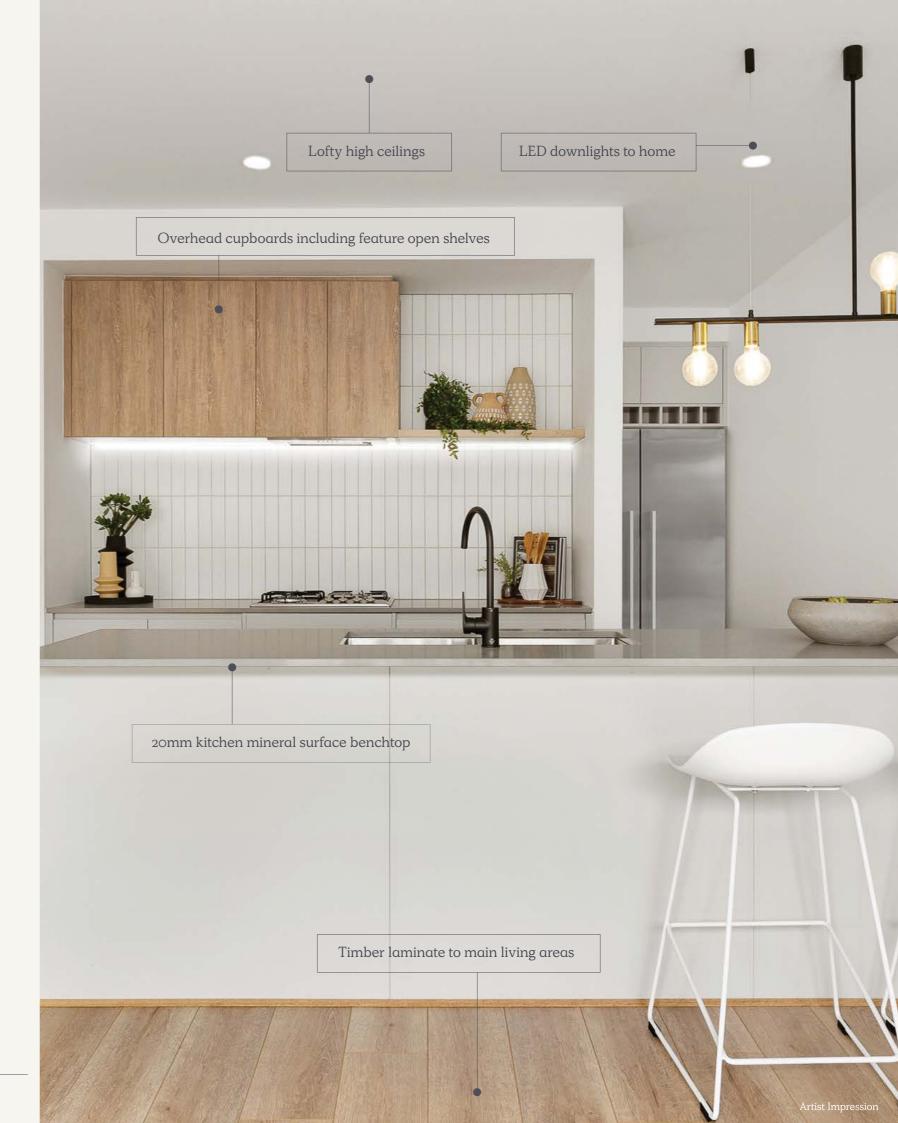

| Benchtops          | 20mm edging to stone benchtops                                                      |
|--------------------|-------------------------------------------------------------------------------------|
| Doors/Drawers      | Laminate panels and doors                                                           |
| Overhead Cupboards | Overhead cupboards above kitchen including feature open shelves                     |
| Shelving           | Feature shelves above bench                                                         |
| Sink               | Stainless steel sink with chrome mixer (installed as per cabinet makers instruction |
| Handles            | Designer pull handles (where applicable)                                            |
| Appliances         |                                                                                     |
| Oven               | Bellissimo 600mm built-in oven                                                      |
| Cooktop            | Bellissimo 600mm gas cooktop                                                        |
| Rangehood          | Bellissimo undermount rangehood                                                     |
| Dishwasher         | 600mm stainless steel dishwasher                                                    |

| Flooring    |                                                                                                 |
|-------------|-------------------------------------------------------------------------------------------------|
| Flooring    | Ceramic floor tiles or timber laminate<br>(please refer to standard floorplan for<br>locations) |
| Floor Tiles | Ceramic floor tiles to bathroom, toilet, ensuite and laundry                                    |
| Carpet      | Carpet to remainder (refer to standard plans)                                                   |
|             |                                                                                                 |