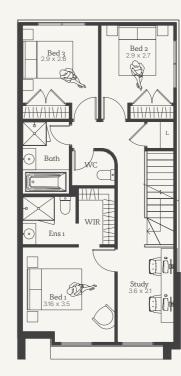

## Lipari 19

Lot 7814, 7815, 7820, 7824

House Size 19.42sq

OPTIONS

3 Bed

4 Bed ensuite upgrade

GARAGE

FIRST FLOOR STANDARD PLAN