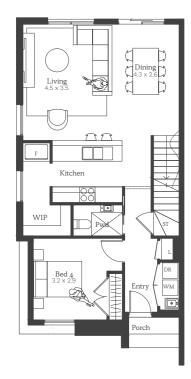

## Lipari 19c

Lot 7813, 7825

House Size 20.50sq

GARAGE

GROUND FLOOR
4 BEDROOM STANDARD PLAN

FIRST FLOOR STANDARD PLAN

NOTE: Floorplan displayed is for illustrative purposes only. Refer to contract plans for orientation, facade and final landscaping layout.

## Lipari 19

Lot 7814, 7815, 7820, 7824

House Size 19.42sq

OPTIONS

3 Bed

4 Bed ensuite upgrade

GARAGE

FIRST FLOOR STANDARD PLAN

## Lipari 14

3 2 1

Lot 7816, 7817, 7821, 7822, 7823

House Size 14.68sq

GARAGE

GROUND FLOOR STANDARD PLAN

FIRST FLOOR STANDARD PLAN

NOTE: Floorplan displayed is for illustrative purposes only. Refer to contract plans for orientation, facade and final landscaping layout.

## Lipari 19i

Lot 7818, 7819

House Size 20.50sq

#### OPTIONS

3 Bed, extra lounge

4 Bed ensuite upgrade

GARAGE

FIRST FLOOR

NOTE: Floorplan displayed is for illustrative purposes only. Refer to contract plans for orientation, facade and final landscaping layout.