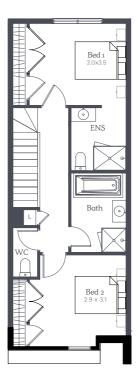

## Lipari 19

Lot 7814, 7815, 7820, 7824

House Size 19.42sq

OPTIONS

3 Bed

4 Bed ensuite upgrade

GARAGE

FIRST FLOOR STANDARD PLAN

NOTE: Floorplan displayed is for illustrative purposes only. Refer to contract plans for orientation, facade and final landscaping layout.