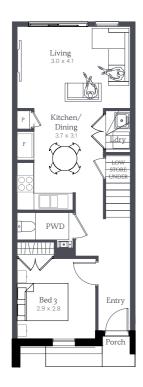

## Lipari 19

Lot 7814, 7815, 7820, 7824

House Size 19.42sq

OPTIONS

3 Bed

4 Bed ensuite upgrade

GARAGE

FIRST FLOOR STANDARD PLAN

NOTE: Floorplan displayed is for illustrative purposes only. Refer to contract plans for orientation, facade and final landscaping layout.