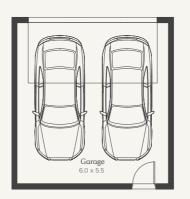

## Lipari 19c

Lot 7813, 7825

House Size 20.50sq

GARAGE

GROUND FLOOR
4 BEDROOM STANDARD PLAN

FIRST FLOOR STANDARD PLAN

NOTE: Floorplan displayed is for illustrative purposes only. Refer to contract plans for orientation, facade and final landscaping layout.