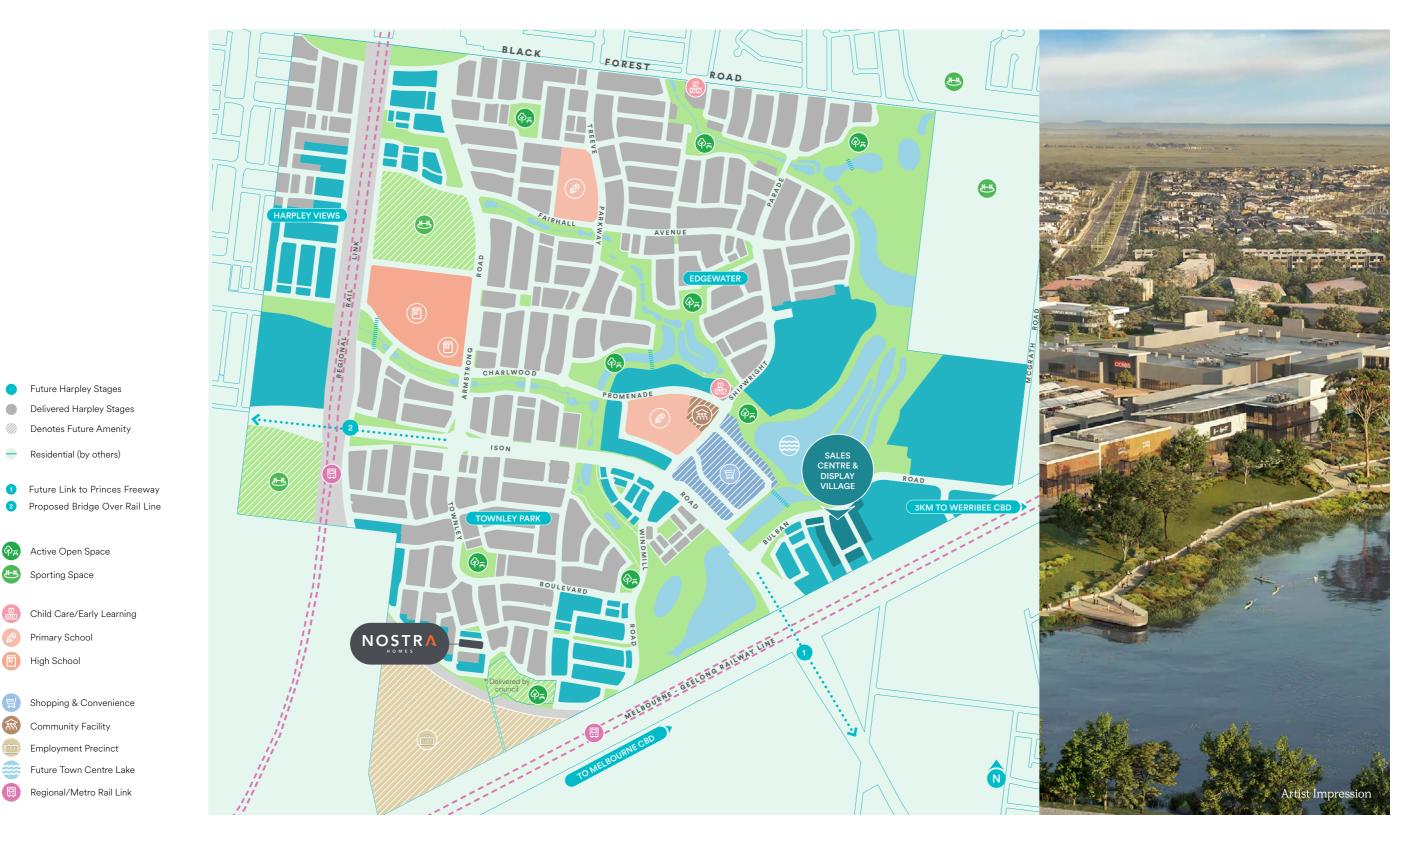

### Your new lakeside neighbourhood.

This natural neighbourhood surrounded by unique waterways is set to become a destination like no other. It's a place built for community and convenience, where everything you need to live a fulfilling life is within easy reach. From the future waterfront town centre to hectares of lush parkland on your doorstep, Harpley is an exciting neighbourhood rich with opportunity.

4.4km

from Werribee train station

Planned Major town centre, eateries and retail stores

100 hectares

of the community is dedicated to open space

Education

including childcare, kindergarten, two primary, secondary and specialist schools

3kms

from Werribee's CBD

### Welcome to the neighbourhood

Every detail of Harpley has been designed to support a lifestyle of ease and enjoyment.

With such a great list of nearby amenities along with a functional floorplan and architectural façade, you'll love calling Harpley home.