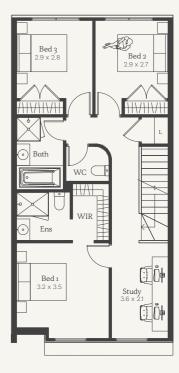

## Lipari 19

Lot 7814, 7815, 7820, 7824

House Size 19.42sq

OPTIONS

3 Bed

4 Bed ensuite upgrade

GARAGE

FIRST FLOOR STANDARD PLAN