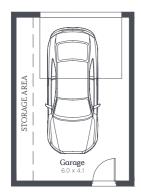

## Lipari 14

3 2 1

Lot 7816, 7817, 7821, 7822, 7823

House Size 14.68sq

GARAGE

GROUND FLOOR STANDARD PLAN

FIRST FLOOR STANDARD PLAN

NOTE: Floorplan displayed is for illustrative purposes only. Refer to contract plans for orientation, facade and final landscaping layout.