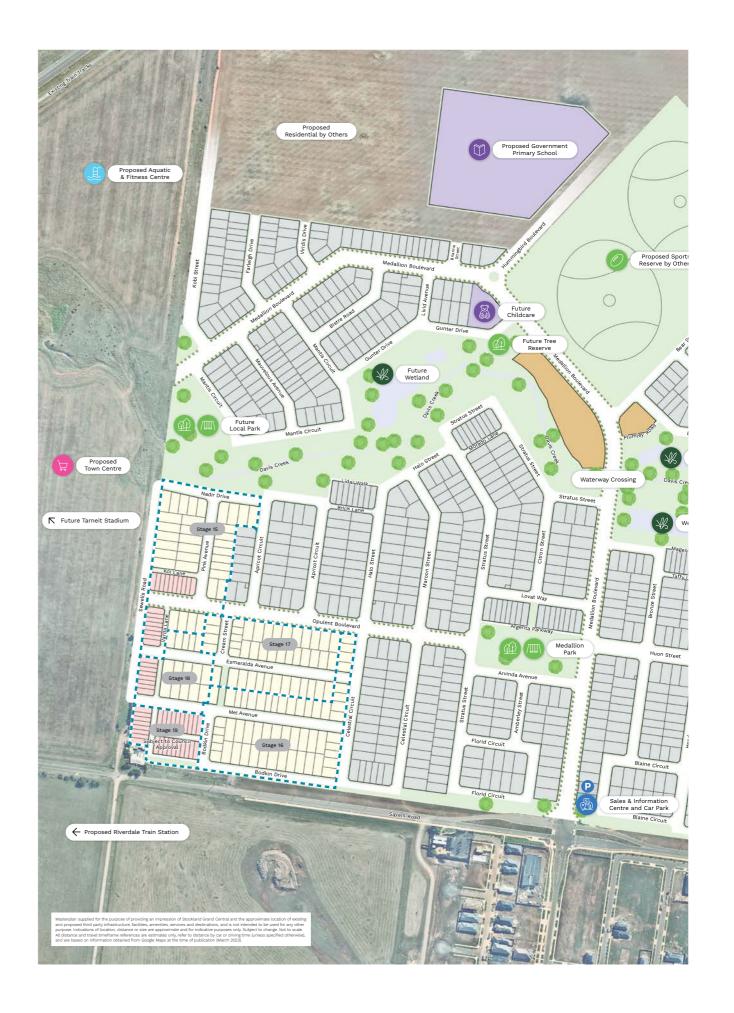

# Build your dream home at Grand Central.

Think ahead at Grand Central. Located in Tarneit, you're just 30km west of the Melbourne CBD where you can easily enjoy the job opportunities and cultural richness that the city life has to offer. While, closer to home, you're part of a booming local community enhanced by fresh air, education options, modern retail centres, medical services and well-connected transport.

Within easy reach of various shopping options

6.7km from Tarneit train station

Medallion Park & Davis Creek

30km from Melbourne's CBD

12+ schools
including Tarneit Rise,
Davis Creek and St John

# Think convenience. Think quality. Think community.

Convenient living is essential to a great lifestyle, which is why Grand Central is located within reach of recreation clubs, parklands, shopping, cafes, education, transport links and more.