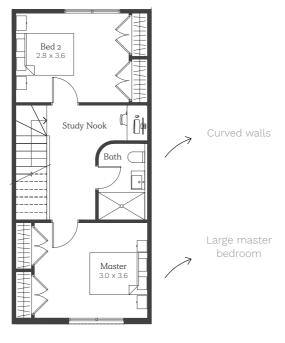

### Como 10

### 2 1 1

#### Lot 1548

House Size 10sq Land Area 113m<sup>2</sup>

NOTE: Floorplan displayed is for illustrative purposes only. Refer to contract plans for orientation and final landscaping layout.

### Como 12

### 3 2 2

#### Lot 1543-1547, 1549-1552

House Size 12sq Land Area 150, 204, 208m<sup>2</sup>

NOTE: Floorplan displayed is for illustrative purposes only. Refer to contract plans for orientation and final landscaping layout.