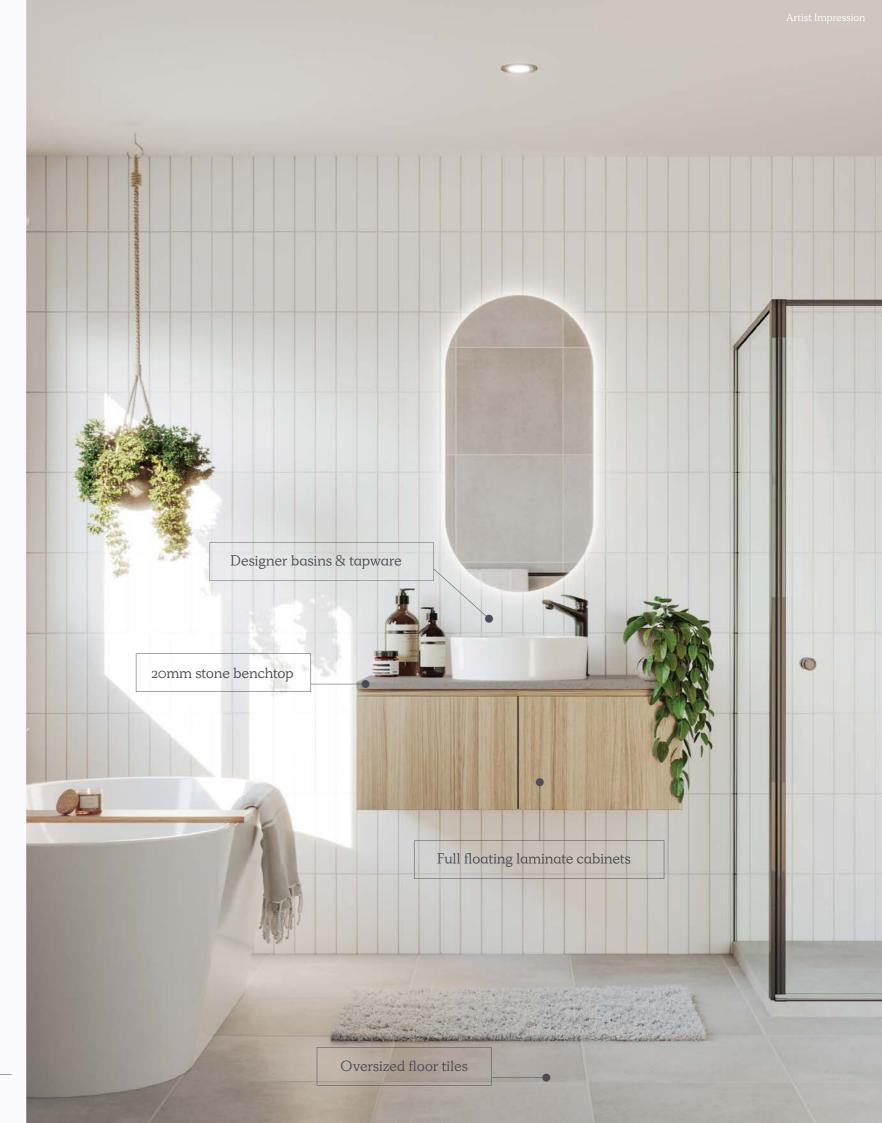

| Bathroom and Ens | uite                                                       |
|------------------|------------------------------------------------------------|
| Basin/Tapware    | Vitreous china designer basins with chrome flick mixers    |
| Tiles            | Floor to ceiling tiles with square set plaster cornice     |
| Mirror           | Shaving cabinet as shown on plans                          |
| Shower Base      | Tiled shower base to all showers (refer to plans for size) |
| Shower Screen    | Framed pivot door screen to all showers                    |
| Shower Outlet    | Wall mounted shower on rail with chrome mixer              |
| Towel Holder     | Double towel rail holder or 2no. hooks (plan specific)     |

| Australian Made Kitchen |                                                                       |  |
|-------------------------|-----------------------------------------------------------------------|--|
| Benchtops               | 20mm edging to benchtops<br>(Mineral Crystalline Silica-Free Surface) |  |
| Doors/Drawers           | Laminate panels and doors                                             |  |
| Overhead Cupboards      | Overhead cupboards above kitchen including feature open shelf         |  |
| Sink                    | Stainless steel sink with chrome mixer                                |  |
| Handles                 | Designer pull handles (where applicable)                              |  |