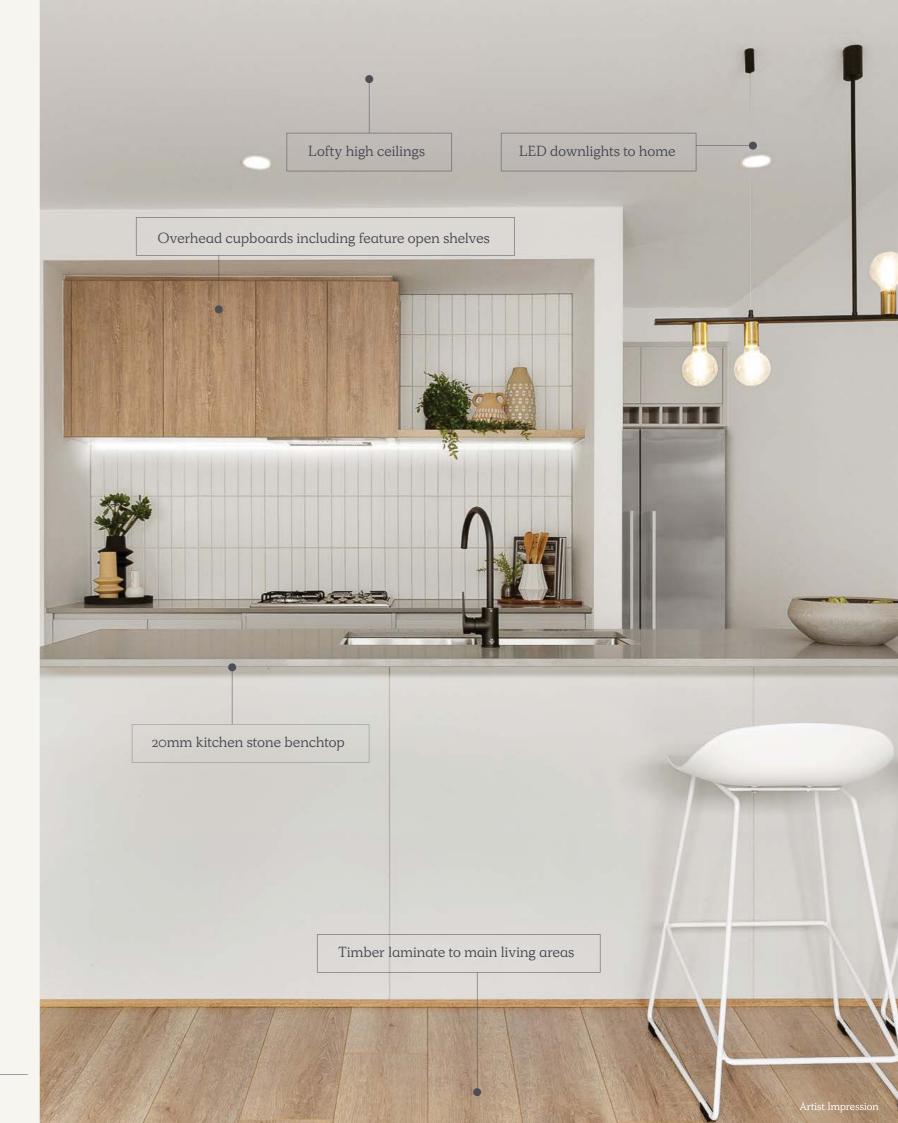

| Australian Made Kitchen |                                                                       |  |
|-------------------------|-----------------------------------------------------------------------|--|
| Benchtops               | 20mm edging to benchtops<br>(Mineral Crystalline Silica-Free Surface) |  |
| Doors/Drawers           | Laminate panels and doors                                             |  |
| Overhead Cupboards      | Overhead cupboards above kitchen including feature open shelf         |  |
| Sink                    | Stainless steel sink with chrome mixer                                |  |
| Handles                 | Designer pull handles (where applicable)                              |  |