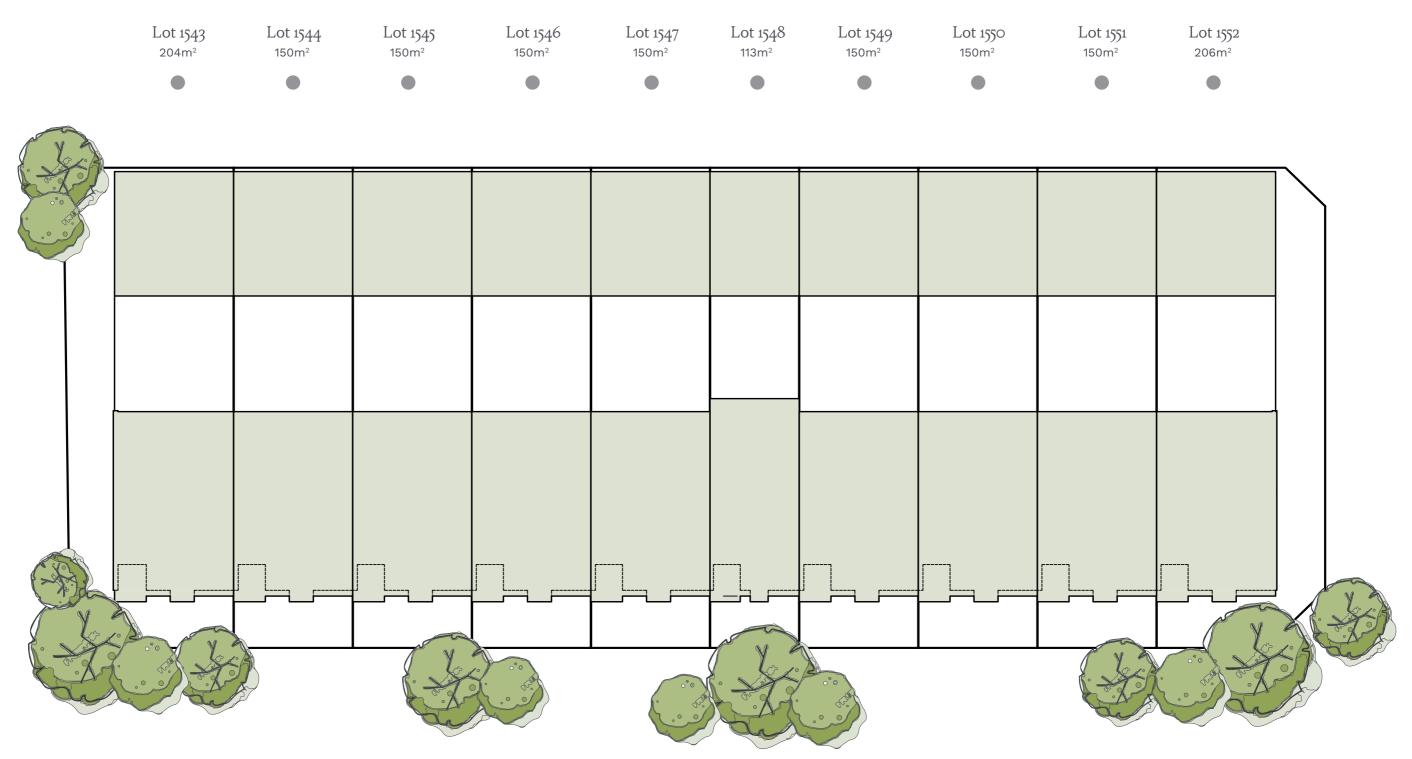

Opulent Boulevard

For illustrative purposes only.

| <b>Lot 1543</b> | <b>Lot 1544</b><br>12sq | <b>Lot 1545</b> | <b>Lot 1546</b><br>12sq | <b>Lot 1547</b> | <b>Lot 1548</b><br>10sq | Lot 1549<br>12sq | <b>Lot 1550</b><br>12sq | <b>Lot 1551</b><br>12sq | <b>Lot 1552</b> |
|-----------------|-------------------------|-----------------|-------------------------|-----------------|-------------------------|------------------|-------------------------|-------------------------|-----------------|
|                 |                         |                 |                         |                 |                         |                  |                         |                         |                 |
| 3 2 2           | 3 2 2                   | 3 2 2           | 3 2 2                   | 3 2 2           | 2 1 1                   | 3 2 2            | 3 2 2                   | 3 2 2                   | 3 2 2           |
|                 |                         |                 |                         |                 |                         |                  |                         |                         |                 |