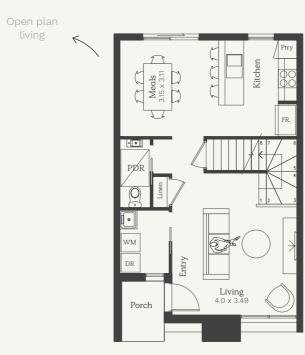

### Choose your design.

We provide you with the freedom to choose between a 2 or 3 bedroom design to find the perfect home that aligns with your lifestyle and budget.