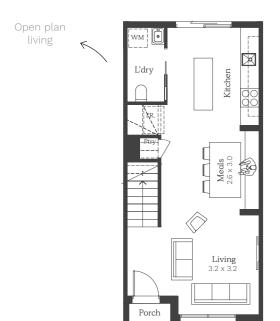

### Como 10

### 2 1 1

#### Lot 1548

House Size 10sq Land Area 113m<sup>2</sup>

NOTE: Floorplan displayed is for illustrative purposes only. Refer to contract plans for orientation and final landscaping layout.

### Como 12

### 3 2 2

#### Lot 1543-1547, 1549-1552

House Size 12sq Land Area 150, 204, 208m<sup>2</sup>

NOTE: Floorplan displayed is for illustrative purposes only. Refer to contract plans for orientation and final landscaping layout.