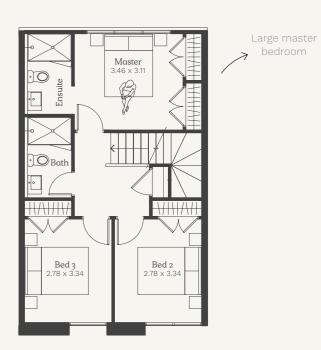

### Choose your design.

We provide you with the freedom to choose between a 2 or 3 bedroom design to find the perfect home that aligns with your lifestyle and budget.