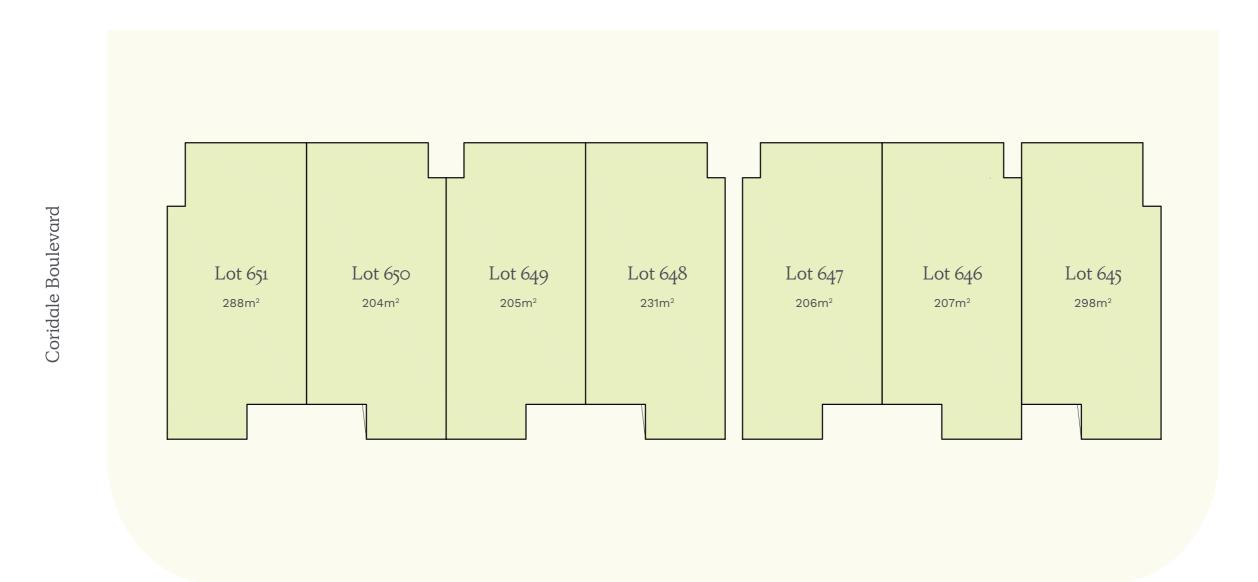

# Turn-key homes.

A collection of seven 3 bedroom homes with striking street appeal.

Reserve

Homestead Drive

#### Floorplans

Lot 645, 651

3 2 2

House Size 13sq | Land Area 288, 298m<sup>2</sup>

NOTE: Floorplan displayed is for illustrative purposes only. Refer to contract plans for orientation and final landscaping layout.

#### Floorplans

Lot 646-650

3 2 2

House Size 13sq | Land Area 204-207, 231m<sup>2</sup>

NOTE: Floorplan displayed is for illustrative purposes only. Refer to contract plans for orientation and final landscaping layout.