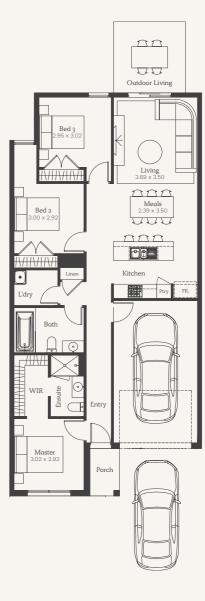

#### Floorplans

Lot 645, 651

3 2 2

House Size 13sq | Land Area 288, 298m<sup>2</sup>

NOTE: Floorplan displayed is for illustrative purposes only. Refer to contract plans for orientation and final landscaping layout.

#### Floorplans

Lot 646-650

3 2 2

House Size 13sq | Land Area 204-207, 231m<sup>2</sup>

NOTE: Floorplan displayed is for illustrative purposes only. Refer to contract plans for orientation and final landscaping layout.