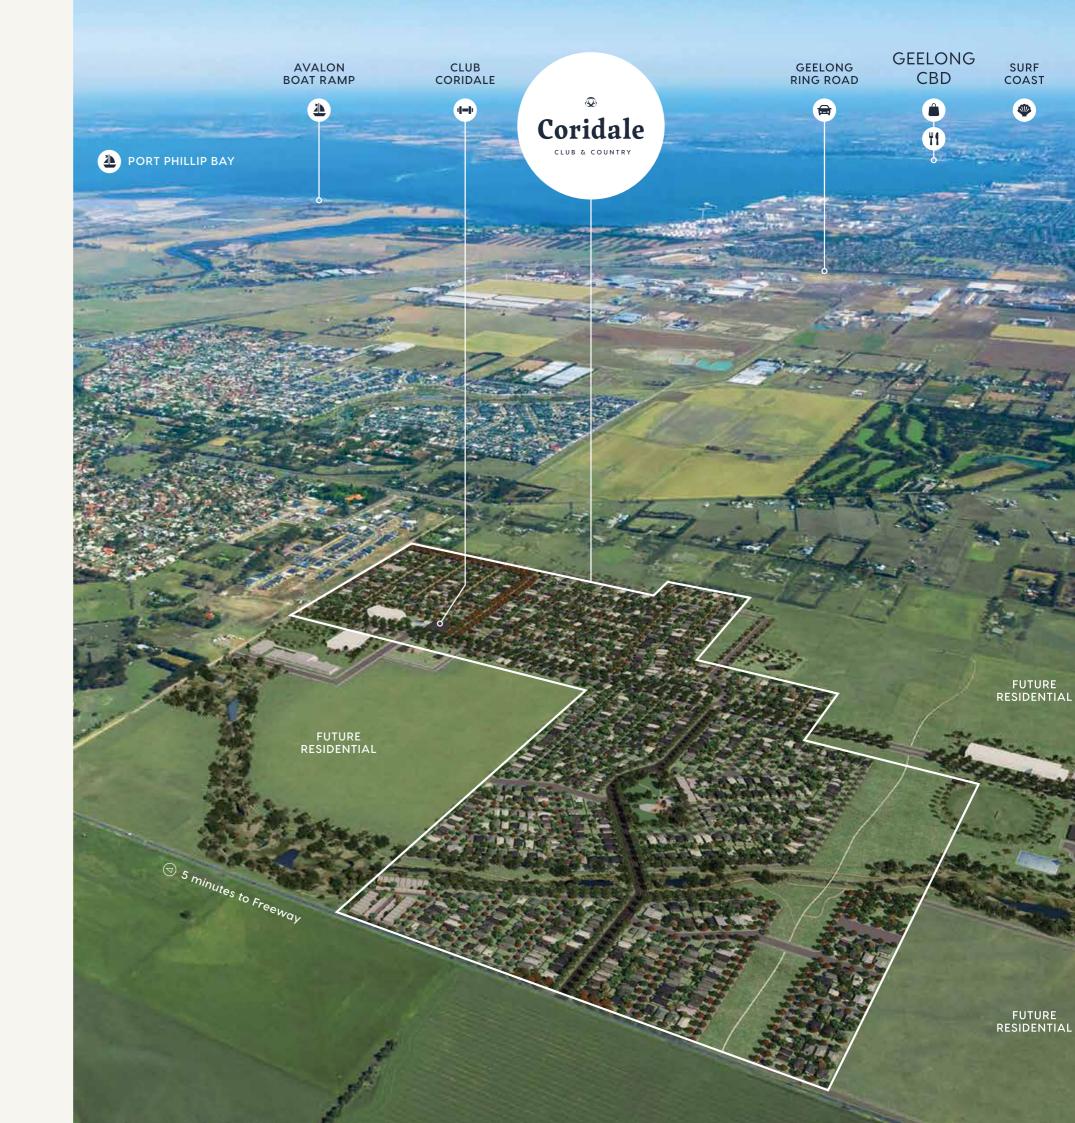

# Masterplan.

Nostra's release of architecturally inspired turn-key homes are located within Coridale estate.

Your new home will be located within easy reach of everything that Coridale has to offer including:

Club Coridale. Resort-style, community-owned and exclusive to residents

Close proximity to Geelong - soak in the sun at the idyllic Eastern Beach

Stunning parks and green open spaces

Serendip Sanctuary which is home to 150 species of birds and native animals as well as a beautiful reserve