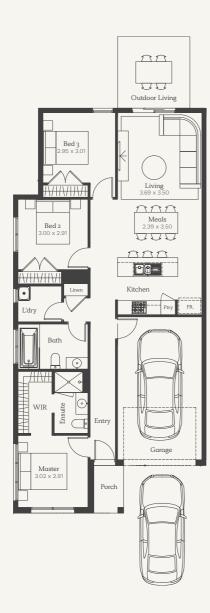

#### Floorplans

Lot 645, 651

3 2 2

House Size 13sq | Land Area 288, 298m<sup>2</sup>

NOTE: Floorplan displayed is for illustrative purposes only. Refer to contract plans for orientation and final landscaping layout.

#### Floorplans

Lot 646-650

3 2 2

House Size 13sq | Land Area 204-207, 231m<sup>2</sup>

NOTE: Floorplan displayed is for illustrative purposes only. Refer to contract plans for orientation and final landscaping layout.