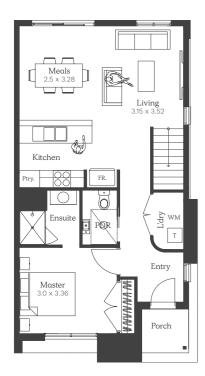

### Lipari 19

Lot 35829, 35830, 35833, 35834 House Size **19sq** 

Garage 5.4 x 6.0

NOTE: Floorplan displayed is for illustrative purposes only. Refer to contract plans for orientation and final layout.

NOTE: Floorplan displayed is for illustrative purposes only. Refer to contract plans for orientation and final layout.