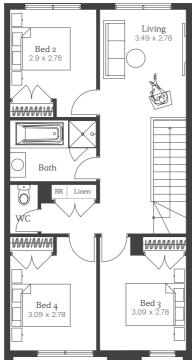

### Lipari 19

Lot 35829, 35830, 35833, 35834 House Size **19sq** 

Garage 5.4 x 6.0

NOTE: Floorplan displayed is for illustrative purposes only. Refer to contract plans for orientation and final layout.

NOTE: Floorplan displayed is for illustrative purposes only. Refer to contract plans for orientation and final layout.