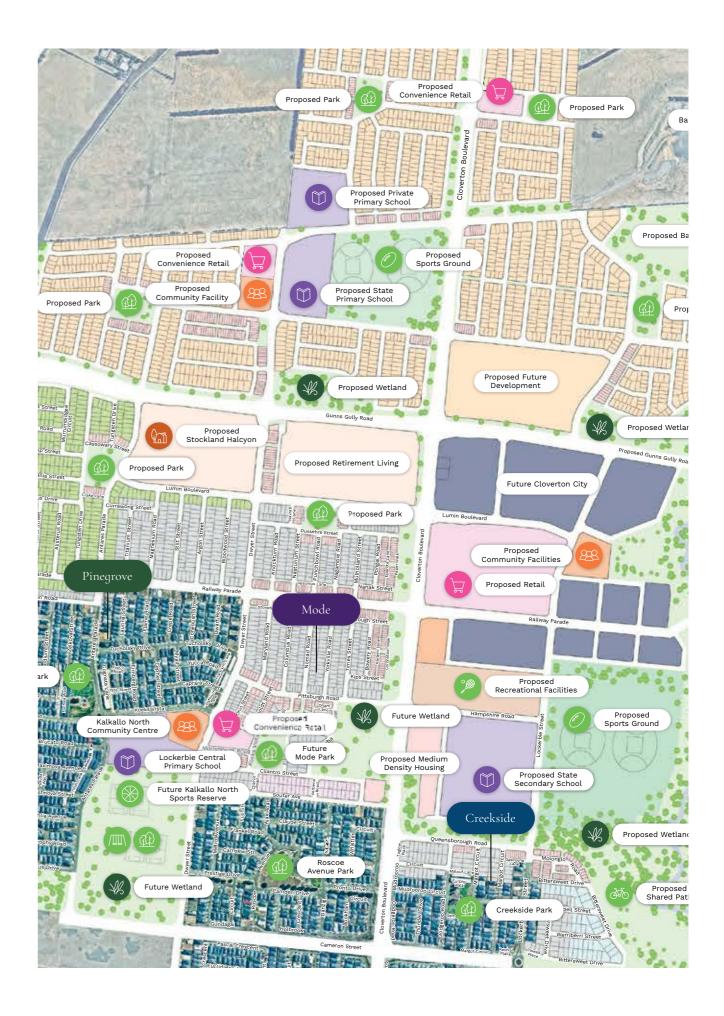

Kallo Town Centre

2 min drive to Donnybrook Train Station

80+ hectares Cloverton conservation

### 38km from Melbourne's CBD

Future sports precinct currently under construction

### Connecting you to convenience.

Located just 38km from Melbourne's CBD, Cloverton is Victoria's largest masterplanned community. Set to become a future city for the northern suburbs, residents will have access to schools, retail centres, medical facilities and well connected public transport in the future.