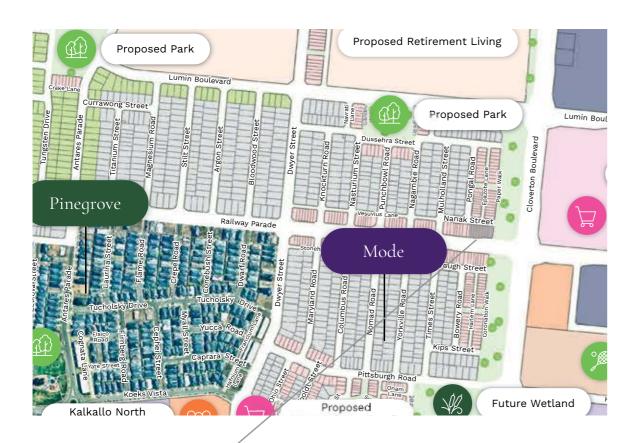

Kallo Town Centre

2 min drive to Donnybrook Train Station

80+ hectares Cloverton conservation

### 38km from Melbourne's CBD

Future sports precinct currently under construction

### Connecting you to convenience.

Located just 38km from Melbourne's CBD, Cloverton is Victoria's largest masterplanned community. Set to become a future city for the northern suburbs, residents will have access to schools, retail centres, medical facilities and well connected public transport in the future.