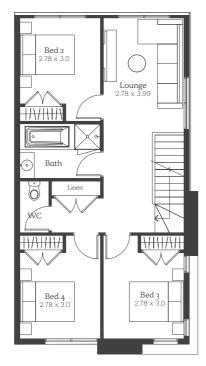

### Lipari 19

Lot 35829, 35830, 35833, 35834 House Size **19sq** 

Garage 5.4 x 6.0

NOTE: Floorplan displayed is for illustrative purposes only. Refer to contract plans for orientation and final layout.

NOTE: Floorplan displayed is for illustrative purposes only. Refer to contract plans for orientation and final layout.

### Lipari 19

Lot 35835 House Size **19sq** 

NOTE: Floorplan displayed is for illustrative purposes only. Refer to contract plans for orientation and final layout.

NOTE: Floorplan displayed is for illustrative purposes only. Refer to contract plans for orientation and final layout.