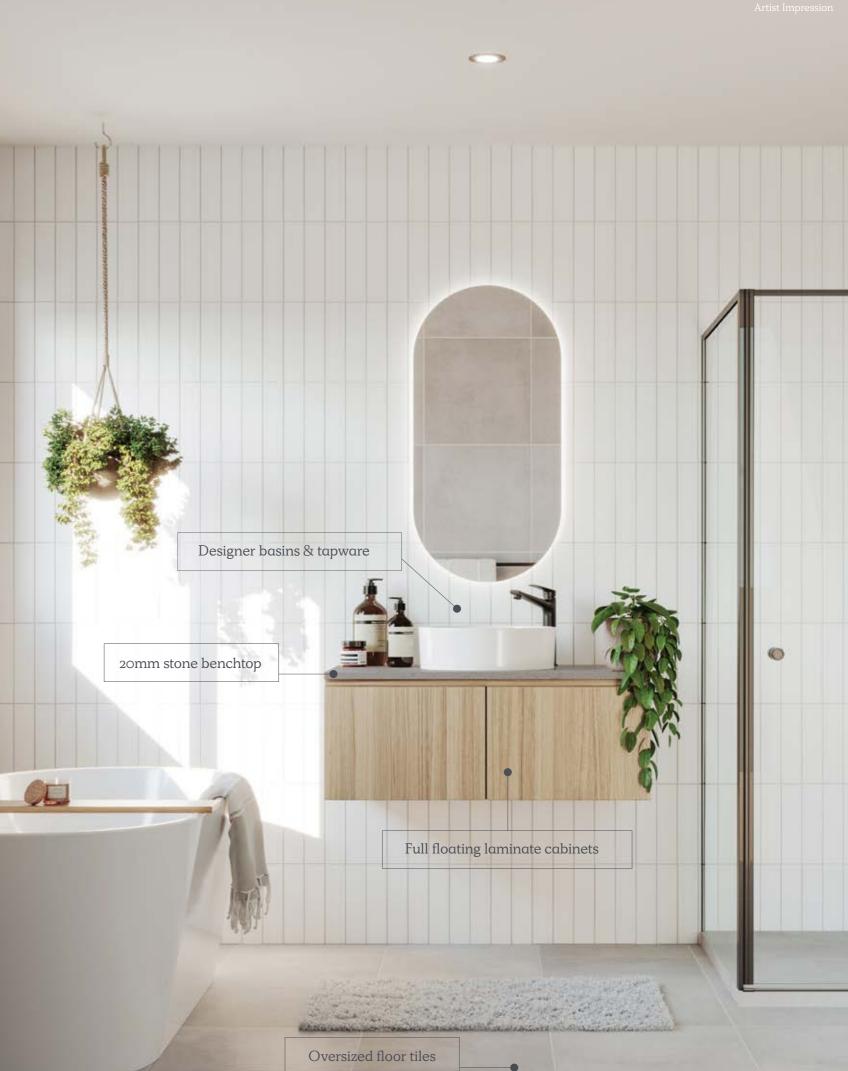

#### Bathroom and Ensuite

| Cabinetry     | Laminate cabinets                                                      |
|---------------|------------------------------------------------------------------------|
| Benchtops     | 20mm edging to stone benchtops                                         |
| Basin/Tapware | Vitreous china designer basins with chrome flick mixers                |
| Bath          | White acrylic bath with chrome outlet and tap set (floorplan specific) |
| Mirror        | Polished edge mirrors (size is width of vanities)                      |
| Shower Base   | Pre-formed shower base to all showers (refer to plans for size)        |
| Shower Screen | Framed pivot door screen to all showers                                |
| Shower Outlet | Wall mounted shower on rail with chrome mixer                          |
| Towel Holder  | Double towel rail holder                                               |
| Handles       | Designer pull handles (where applicable)                               |
|               |                                                                        |

#### Wall Tiles

Please note

| Kitchen | Ceramic wall tiles to above kitchen bench<br>including behind feature shelving |
|---------|--------------------------------------------------------------------------------|
| Shower  | Ceramic wall tiles to shower walls                                             |
| Bath    | Ceramic wall tiles bath edge to floor and above bathtub                        |