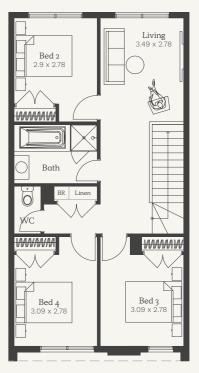

### Lipari 19

Lot 35831, 35832 House Size **19sq** 

Ţ 2.5 2

4

|   | لي<br>م | ( <u>)</u> |
|---|---------|------------|
| 4 | 2.5     | 2          |