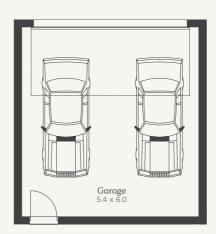

### Lipari 19

Lot 35829, 35830, 35833, 35834 House Size **19sq** 

Garage 5.4 x 6.0

NOTE: Floorplan displayed is for illustrative purposes only. Refer to contract plans for orientation and final layout.

NOTE: Floorplan displayed is for illustrative purposes only. Refer to contract plans for orientation and final layout.