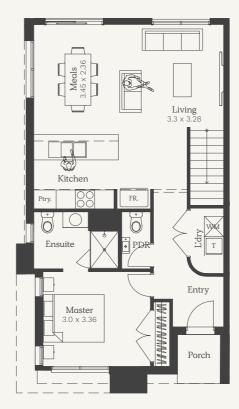

### Lipari 19

Lot 35829, 35830, 35833, 35834 House Size **19sq** 

Garage 5.4 x 6.0

NOTE: Floorplan displayed is for illustrative purposes only. Refer to contract plans for orientation and final layout.

NOTE: Floorplan displayed is for illustrative purposes only. Refer to contract plans for orientation and final layout.