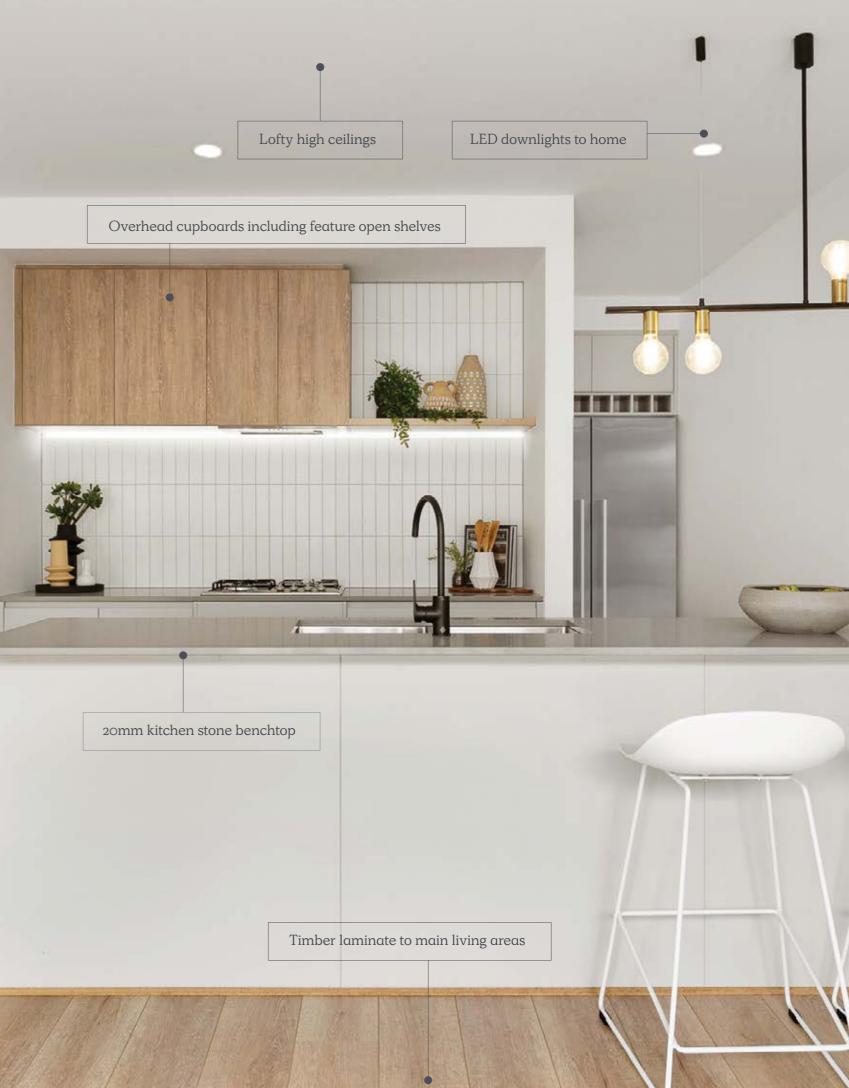

### Australian Made Kitchen

| Benchtops          | 20mm edging to stone benchtops                                     |
|--------------------|--------------------------------------------------------------------|
| Doors/Drawers      | Laminate panels and doors                                          |
| Overhead Cupboards | Overhead cupboards above kitchen<br>including feature open shelves |
| Sink               | Stainless steel sink with chrome mixer                             |
| Handles            | Designer pull handles (where applicable)                           |

#### Appliances

| Oven       | Bellissimo 600mm built-in oven   |
|------------|----------------------------------|
| Cooktop    | Bellissimo 600mm gas cooktop     |
| Rangehood  | Bellissimo undermount rangehood  |
| Dishwasher | 600mm stainless steel dishwasher |
|            |                                  |

#### Electrical

| Safety switches (residual current devices)                        |  |
|-------------------------------------------------------------------|--|
| Direct wired smoke detectors                                      |  |
| LED downlights to home (as per plan)                              |  |
| 1 x Rear flood light                                              |  |
| Exhaust fans to areas with no openable window                     |  |
| 1 x Double powerpoint to each room<br>(refer to Electrical Plans) |  |
| 1 x Television and phone point (refer to<br>Electrical Plans)     |  |
|                                                                   |  |