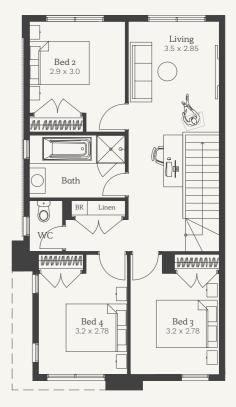

### Lipari 19

Lot 35828 House Size **19sq** 

### Lipari 19

Lot 35829, 35830, 35833, 35834 House Size **19sq** 

Garage 5.4 x 6.0

NOTE: Floorplan displayed is for illustrative purposes only. Refer to contract plans for orientation and final layout.

NOTE: Floorplan displayed is for illustrative purposes only. Refer to contract plans for orientation and final layout.

### Lipari 19

Lot 35831, 35832 House Size **19sq** 

Ţ 2.5 2

4

### Lipari 19

Lot 35835 House Size **19sq** 

NOTE: Floorplan displayed is for illustrative purposes only. Refer to contract plans for orientation and final layout.

NOTE: Floorplan displayed is for illustrative purposes only. Refer to contract plans for orientation and final layout.