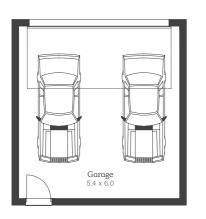

### Lipari 19

Lot 35829, 35830, 35833, 35834 House Size **19sq** 

Garage 5.4 x 6.0

NOTE: Floorplan displayed is for illustrative purposes only. Refer to contract plans for orientation and final layout.

NOTE: Floorplan displayed is for illustrative purposes only. Refer to contract plans for orientation and final layout.