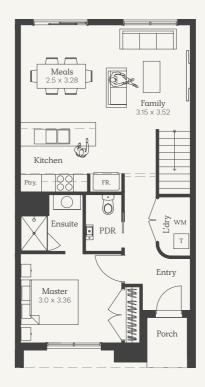

### Lipari 19

Lot 35828 House Size **19sq** 

### Lipari 19

Lot 35829, 35830, 35833, 35834 House Size **19sq** 

Garage 5.4 x 6.0

NOTE: Floorplan displayed is for illustrative purposes only. Refer to contract plans for orientation and final layout.

NOTE: Floorplan displayed is for illustrative purposes only. Refer to contract plans for orientation and final layout.