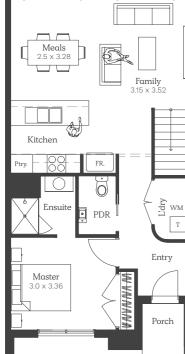

### Lipari 19

Lot 35829, 35830, 35833, 35834 House Size **19sq** 

Garage 5.4 x 6.0

NOTE: Floorplan displayed is for illustrative purposes only. Refer to contract plans for orientation and final layout.

NOTE: Floorplan displayed is for illustrative purposes only. Refer to contract plans for orientation and final layout.