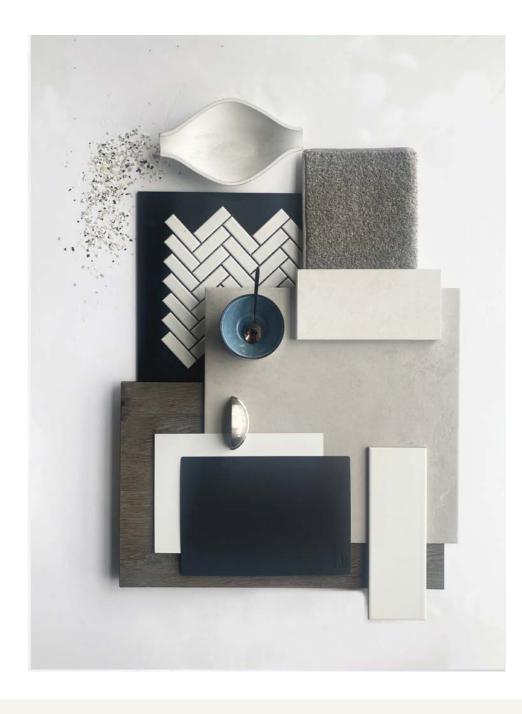

# Option 3. Coastal

Timber Laminate Flooring

Dark Timberlook

Carpet

Light Grey (100% Polyester)

Stone Benchtops

Kitchen, Bathroom, Ensuite 20mm Edge - White

Wet Area Floor & Wall Tiles

Medium Grey

Kitchen, Bathroom, Ensuite & Laundry Base Cabinetry

Dark Grey

Kitchen Overhead Cabinetry

Light Grey

Kitchen Wall Tiles

White

Laundry

White Satin Finish

Paint Colour

White

Blinds

Blockout - White

Cabinetry Handles

Cabinetry Doors & Drawers (Includes Overhead Cabinetry)

A calming retreat.

Oversized floor tiles