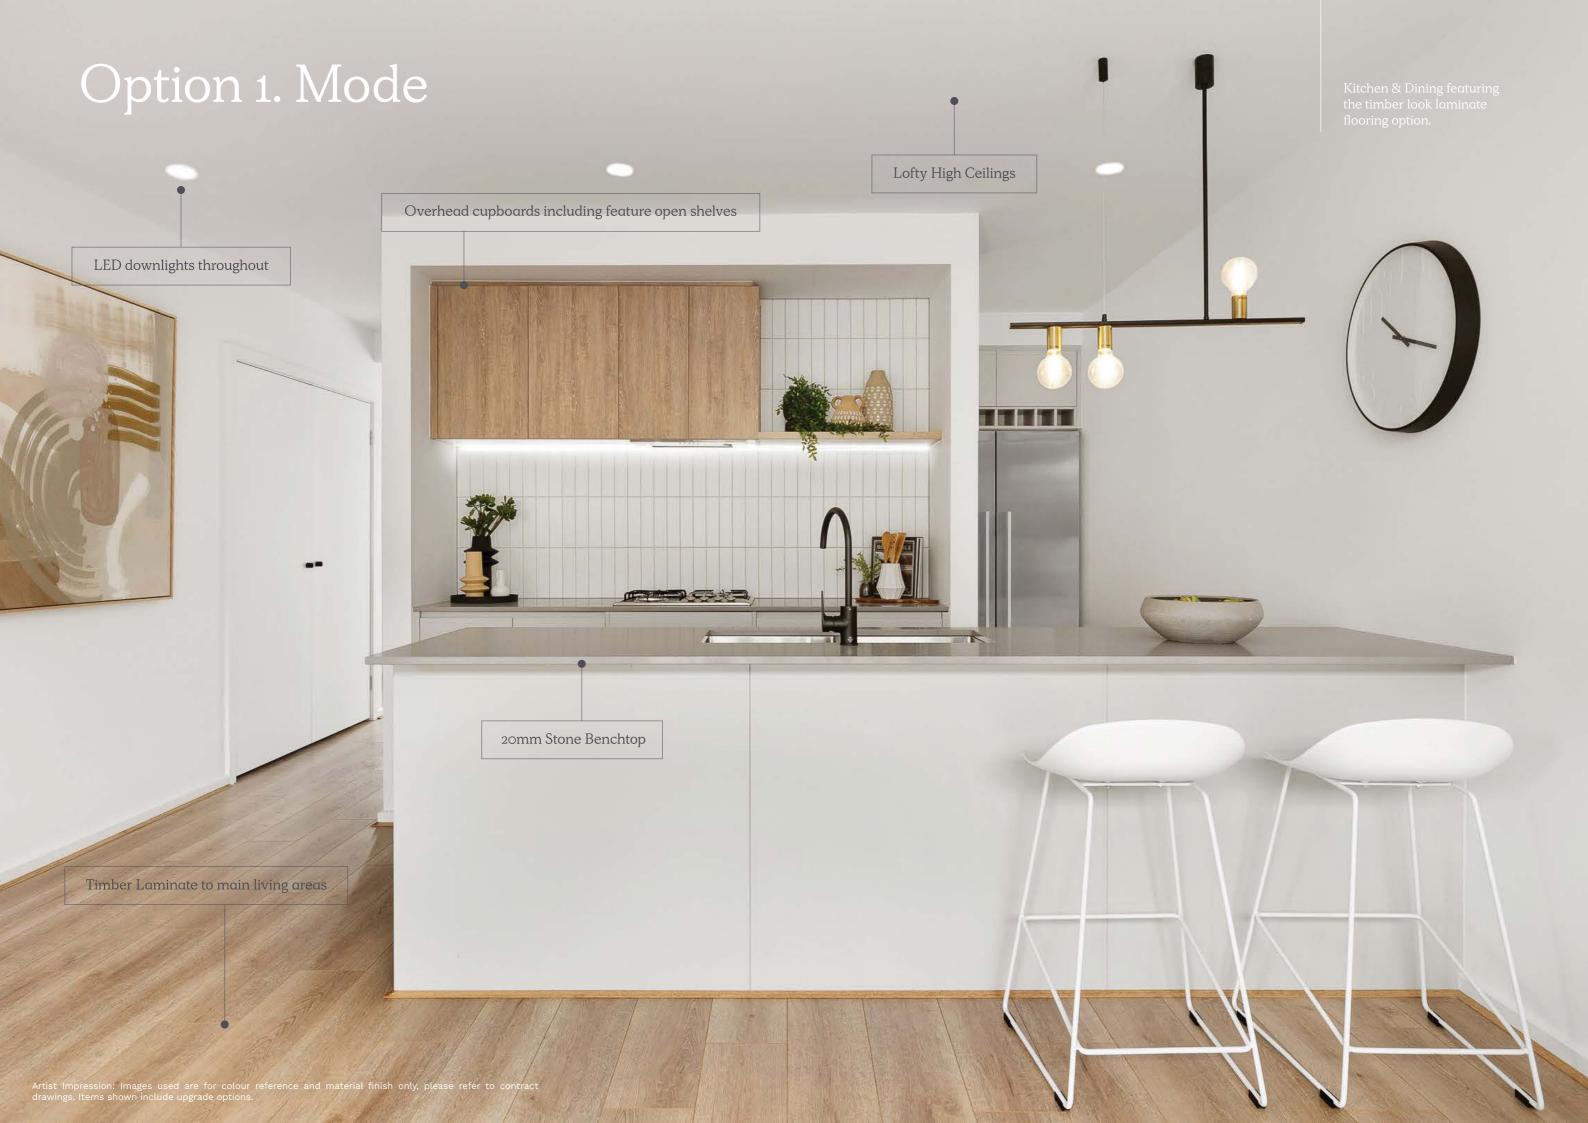

## Option 1. Mode

Timber Laminate Flooring
Light Timberlook

Carpet
Light Grey (100% Polyester)

Stone Benchtops

Kitchen, Bathroom, Ensuite
20mm Edge - Light Grey

Kitchen Overhead Cabinetry
Light Timberlook

Kitchen Base Cabinetry
Light Grey

Bathroom & Ensuite Base
Cabinetry
Light Timberlook

Walls Tiles

Kitchen, Bathroom, Ensuite,
Laundry - White (Refer to plan
for sizing)

Wet Area Floor & Wall Tiles

Medium Grey

Paint Colour White

Bath Hob Medium Grey