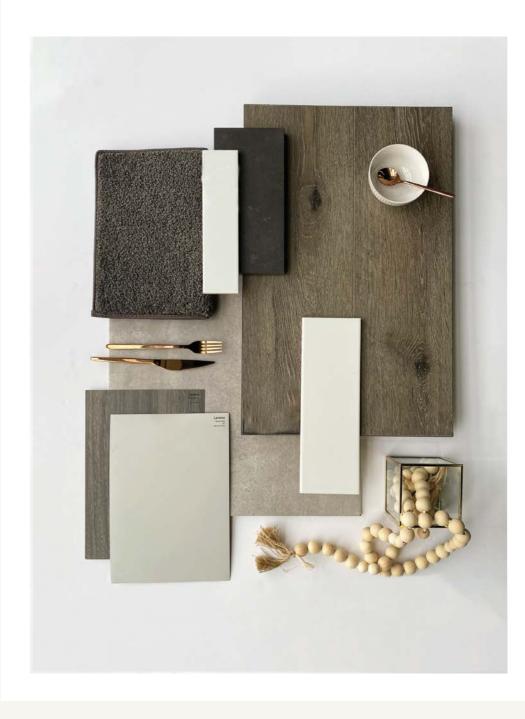

## Option 2. Luxe

Timber Laminate Flooring

Dark Timberlook

Carpet

Medium/Dark Grey (100% Polyester)

Stone Benchtops

Kitchen, Bathroom, Ensuite 20mm Edge - White

Kitchen Overhead Cabinetry

Dark Timberlook

Kitchen Base Cabinetry

Light Grey

Bathroom & Ensuite Base Cabinetry

Dark Timberlook

Wall Tiles

Kitchen, Bathroom, Ensuite, Laundry - White (Refer to plan for sizing)

Wet Area Floor & Wall Tiles

Medium Grey

Paint Colour

White

Bath Hob

Medium Grey