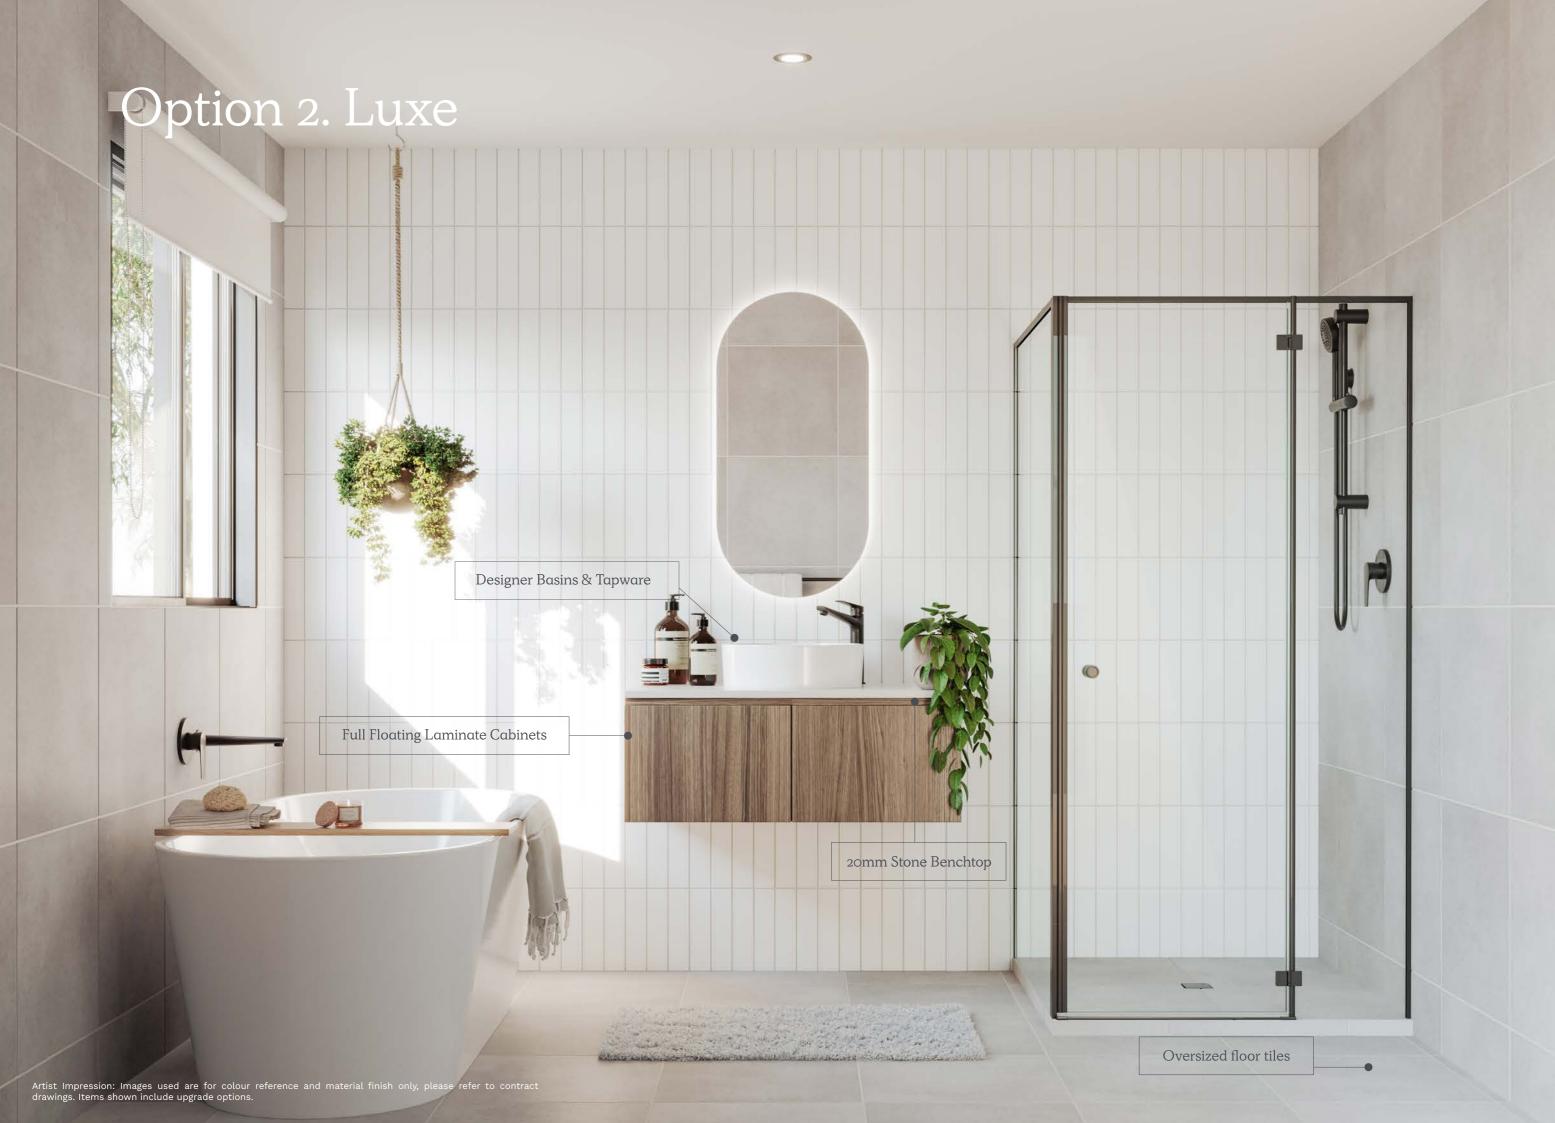

## Option 2. Luxe

Timber Laminate Flooring

Dark Timberlook

Carpet

Medium/Dark Grey (100% Polyester)

Stone Benchtops

Kitchen, Bathroom, Ensuite 20mm Edge - White

Kitchen Overhead Cabinetry

Dark Timberlook

Kitchen Base Cabinetry

Light Grey

Bathroom & Ensuite Base Cabinetry

Dark Timberlook

Wall Tiles

Kitchen, Bathroom, Ensuite, Laundry - White (Refer to plan for sizing)

Wet Area Floor & Wall Tiles

Medium Grey

Paint Colour

White

Bath Hob

Medium Grey

Oversized floor tiles