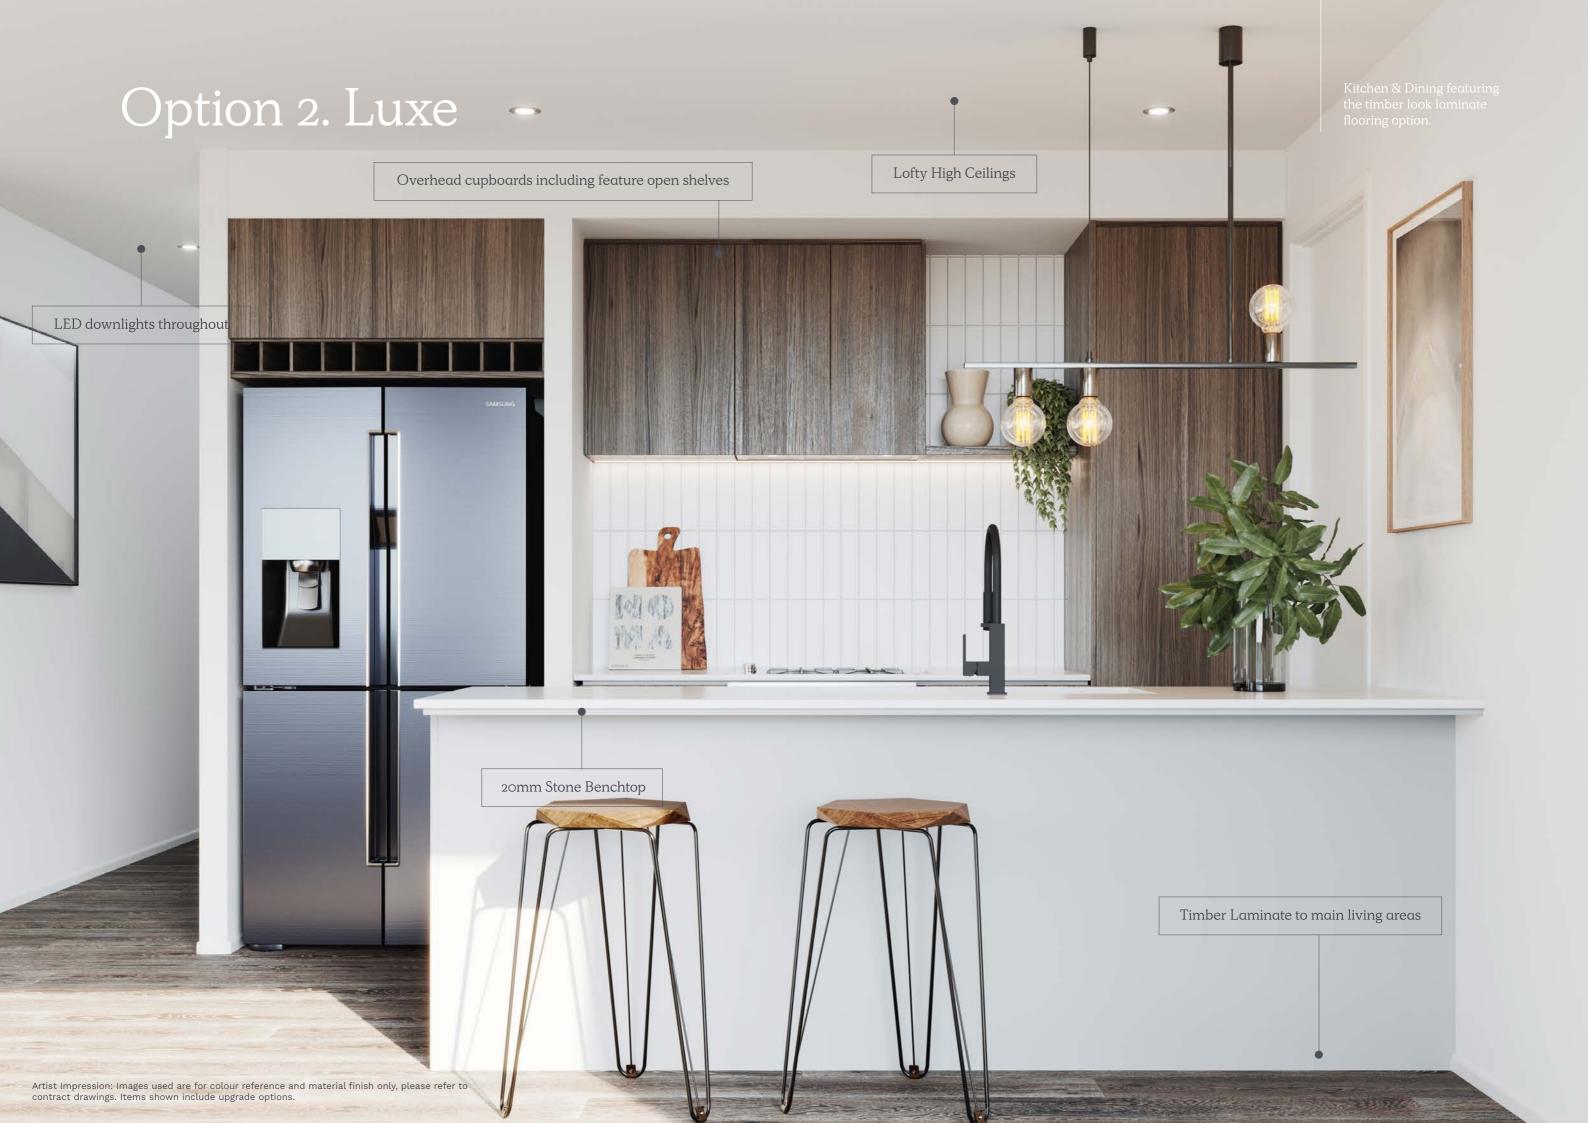

## Option 2. Luxe

Timber Laminate Flooring

Dark Timberlook

Carpet

Medium/Dark Grey (100% Polyester)

Stone Benchtops

Kitchen, Bathroom, Ensuite 20mm Edge - White

Kitchen Overhead Cabinetry

Dark Timberlook

Kitchen Base Cabinetry

Light Grey

Bathroom & Ensuite Base Cabinetry

Dark Timberlook

Wall Tiles

Kitchen, Bathroom, Ensuite, Laundry - White (Refer to plan for sizing)

Wet Area Floor & Wall Tiles