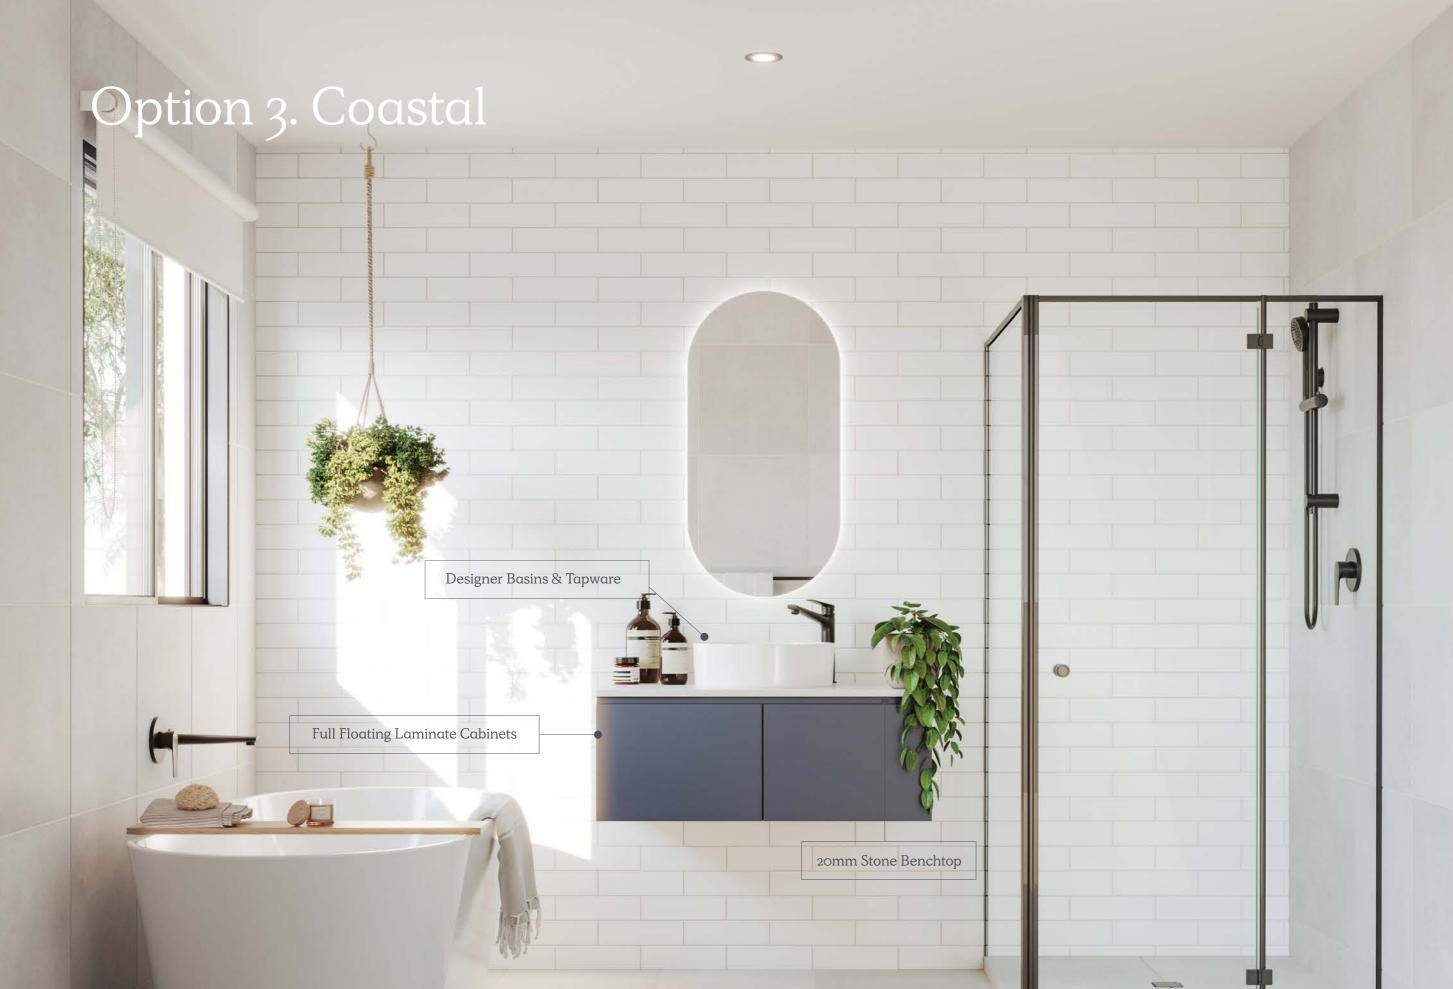

# Option 3. Coastal

Timber Laminate Flooring

Dark Timberlook

Carpet

Light Grey (100% Polyester)

Stone Benchtops

Kitchen, Bathroom, Ensuite 20mm Edge - White

Wet Area Floor & Wall Tiles

Medium Grey

Kitchen, Bathroom, Ensuite & Laundry Base Cabinetry

Dark Grey

Kitchen Overhead Cabinetry

Light Grey

Kitchen Wall Tiles

White

Laundry

White Satin Finish

Paint Colour

White

Blinds

Blockout - White

Cabinetry Handles

Cabinetry Doors & Drawers (Includes Overhead Cabinetry)

A calming retreat.

Oversized floor tiles