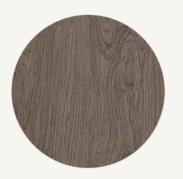

## Option 1. Mode

Timber Laminate Flooring
Light Timberlook

Carpet
Light Grey (100% Polyester)

Stone Benchtops

Kitchen, Bathroom, Ensuite
20mm Edge - Light Grey

Kitchen Overhead Cabinetry
Light Timberlook

Kitchen Base Cabinetry
Light Grey

## Option 2. Luxe

Timber Laminate Flooring

Dark Timberlook

Carpet

Medium/Dark Grey (100% Polyester)

Stone Benchtops

Kitchen, Bathroom, Ensuite 20mm Edge - White

Kitchen Overhead Cabinetry

# Option 3. Coastal

Timber Laminate Flooring

Dark Timberlook

Carpet

Light Grey (100% Polyester)

Stone Benchtops

Kitchen, Bathroom, Ensuite 20mm Edge - White

Wet Area Floor & Wall Tiles