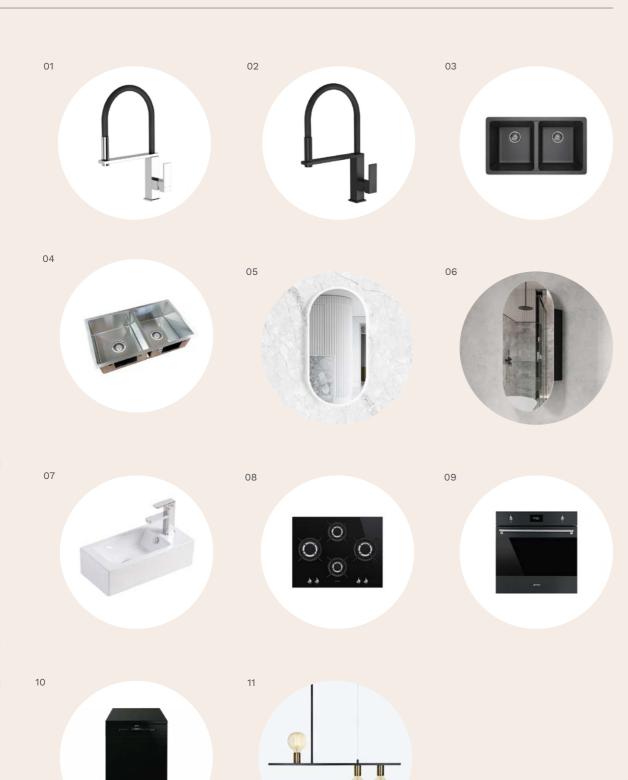

# Standard Fittings & Fixtures.

## 01 02 03 04 06 09 07 08 10 12 13

### Standard Kitchen Tapware Inclusions

01 Sink Mixer Chrome Gooseneck Mix

O2 Sink Chrome Double Bowl Sink with Side Drainer

### Standard Bathroom, Ensuite, Powder-room Inclusions

| 03 | Basin Mixer           | Chrome Vessel Mixer                     |
|----|-----------------------|-----------------------------------------|
| 04 | Basin                 | White Round Above Counter basin (400mm) |
| 05 | Shower Outlet         | Chrome Shower on Rail                   |
| 06 | Shower and Bath Mixer | Chrome Mixer                            |
| 07 | Bath Outlet           | Chrome Wall Bath Outlet                 |
| 08 | Bath                  | White Acrylic Tub (1525mm)              |
| 09 | Shower Base           | Preformed Shower Base                   |
| 10 | Vanity (Powder)       | White Wall Basin                        |
| 11 | Toilet Suite          | White Close Coupled Toilet Suite        |
| 12 | Towel Rail            | Chrome 600mm Double Towel Rail          |
| 13 | Toilet Roll Holder    | Chrome Toilet Roll Holder               |
| 14 | Robe Hook Round Plate | Chrome (if applicable)                  |

### Standard Laundry Inclusions

| 15 | Lauriury Mixer | Chilothe wixer               |
|----|----------------|------------------------------|
| 16 | Laundry Trough | Stainless Steel Freestanding |

### Standard Internal Inclusions

| 17 | Digital Entrance Lock | Black          |
|----|-----------------------|----------------|
| 18 | Internal Door Handle  | Brushed Chrome |
| 19 | Robe/ Linen Handle    | Brushed Chrome |

### Standard Appliance Inclusions

| 21 | Rangehood  | Tecknika Concealed Undermount Rangehood     |
|----|------------|---------------------------------------------|
| 21 | Cooktop    | Bellissimo 600mm Gas Cooktop                |
| 22 | Oven       | Bellissimo 600mm Built-in Oven              |
| 23 | Dishwasher | Stainless Steel 600mm Underbench Dishwasher |