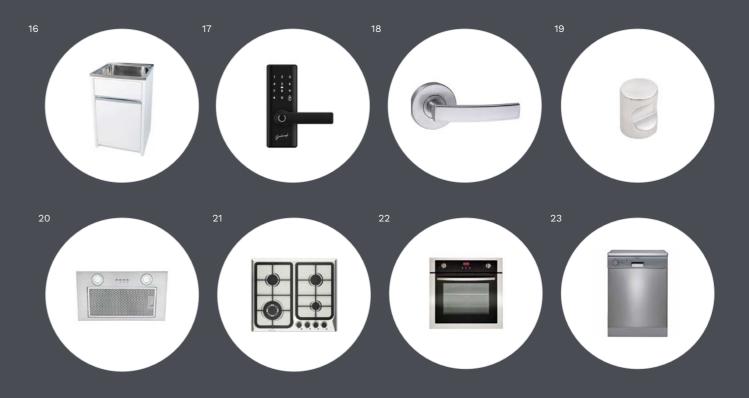

### Standard Kitchen Tapware Inclusions

01 Sink Mixer Chrome Gooseneck Mix

O2 Sink Chrome Double Bowl Sink with Side Drainer

### Standard Bathroom, Ensuite, Powder-room Inclusions

| 03 | Basin Mixer           | Chrome Vessel Mixer                     |
|----|-----------------------|-----------------------------------------|
| 04 | Basin                 | White Round Above Counter basin (400mm) |
| 05 | Shower Outlet         | Chrome Shower on Rail                   |
| 06 | Shower and Bath Mixer | Chrome Mixer                            |
| 07 | Bath Outlet           | Chrome Wall Bath Outlet                 |
| 08 | Bath                  | White Acrylic Tub (1525mm)              |
| 09 | Shower Base           | Preformed Shower Base                   |
| 10 | Vanity (Powder)       | White Wall Basin                        |
| 11 | Toilet Suite          | White Close Coupled Toilet Suite        |
| 12 | Towel Rail            | Chrome 600mm Double Towel Rail          |
| 13 | Toilet Roll Holder    | Chrome Toilet Roll Holder               |
| 14 | Robe Hook Round Plate | Chrome (if applicable)                  |

### Standard Laundry Inclusions

| 15 | Lauriury Mixer | Chilothe wixer               |
|----|----------------|------------------------------|
| 16 | Laundry Trough | Stainless Steel Freestanding |

### Standard Internal Inclusions

| 17 | Digital Entrance Lock | Black          |
|----|-----------------------|----------------|
| 18 | Internal Door Handle  | Brushed Chrome |
| 19 | Robe/ Linen Handle    | Brushed Chrome |

### Standard Appliance Inclusions

| 21 | Rangehood  | Tecknika Concealed Undermount Rangehood     |
|----|------------|---------------------------------------------|
| 21 | Cooktop    | Bellissimo 600mm Gas Cooktop                |
| 22 | Oven       | Bellissimo 600mm Built-in Oven              |
| 23 | Dishwasher | Stainless Steel 600mm Underbench Dishwasher |