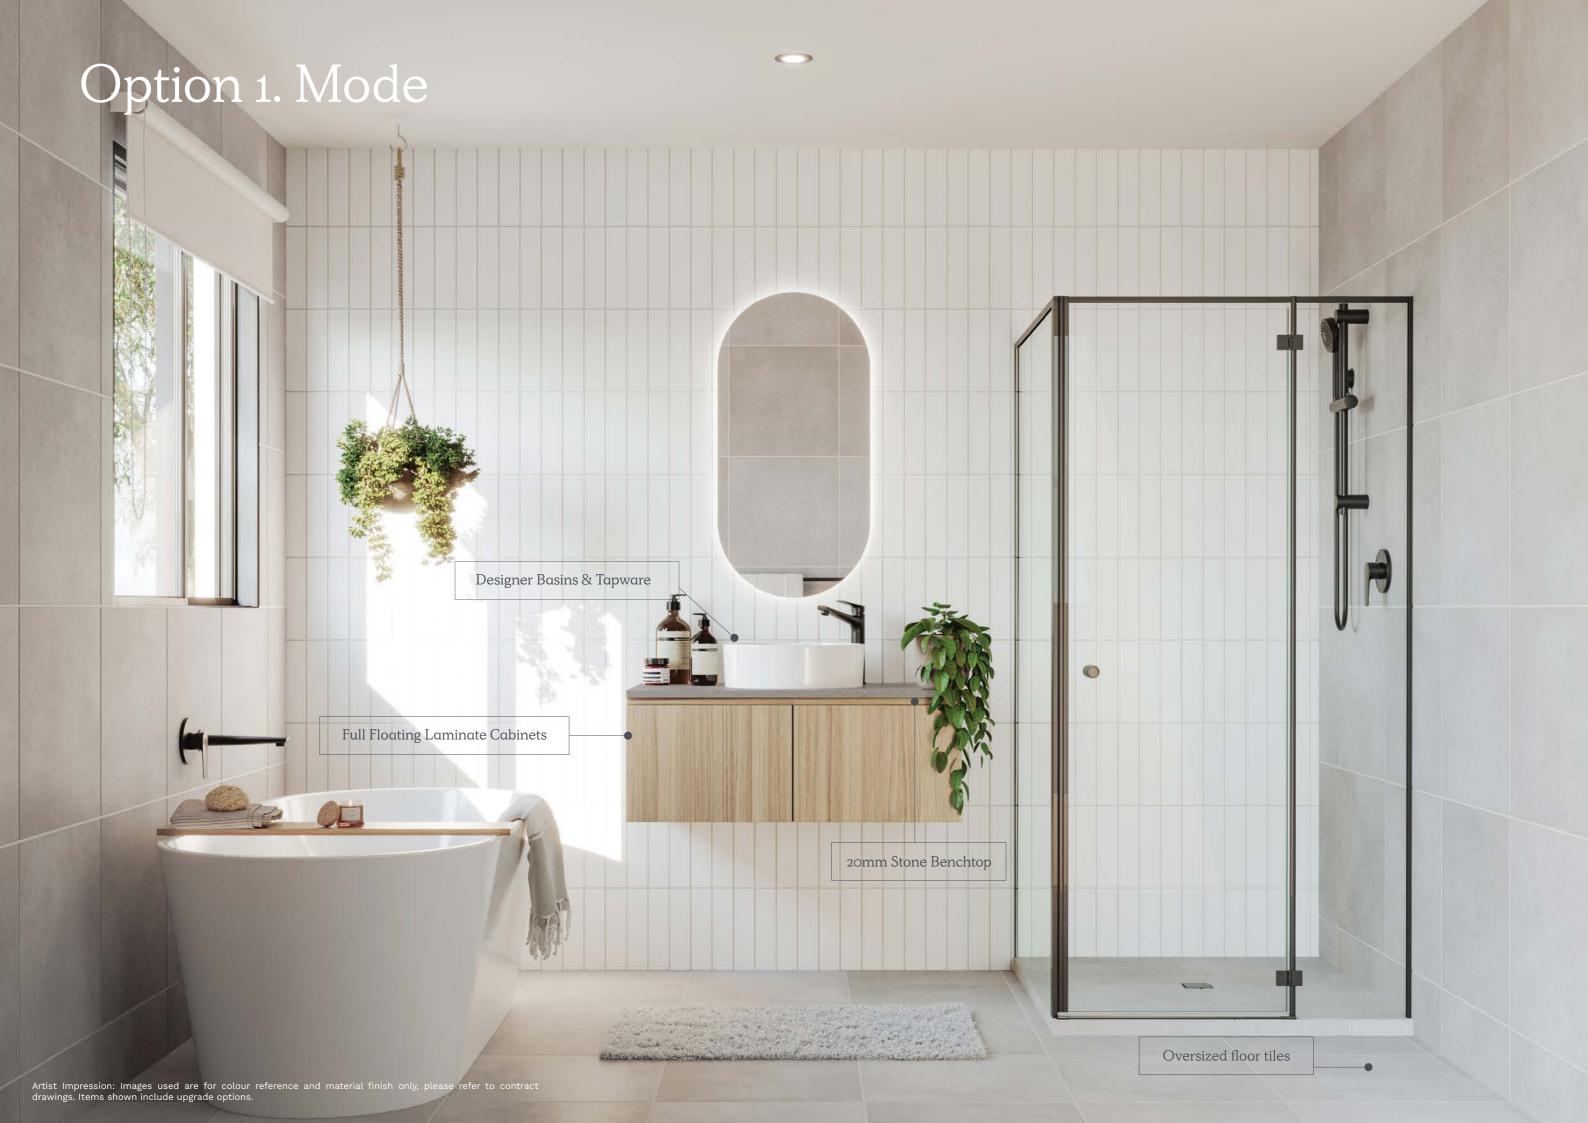

## Option 1. Mode

Timber Laminate Flooring
Light Timberlook

Carpet
Light Grey (100% Polyester)

Stone Benchtops

Kitchen, Bathroom, Ensuite
20mm Edge - Light Grey

Kitchen Overhead Cabinetry
Light Timberlook

Kitchen Base Cabinetry
Light Grey

Bathroom & Ensuite Base
Cabinetry
Light Timberlook

Walls Tiles

Kitchen, Bathroom, Ensuite,
Laundry - White (Refer to plan
for sizing)

Wet Area Floor & Wall Tiles

Medium Grey

Paint Colour White

Bath Hob Medium Grey

Oversized floor tiles