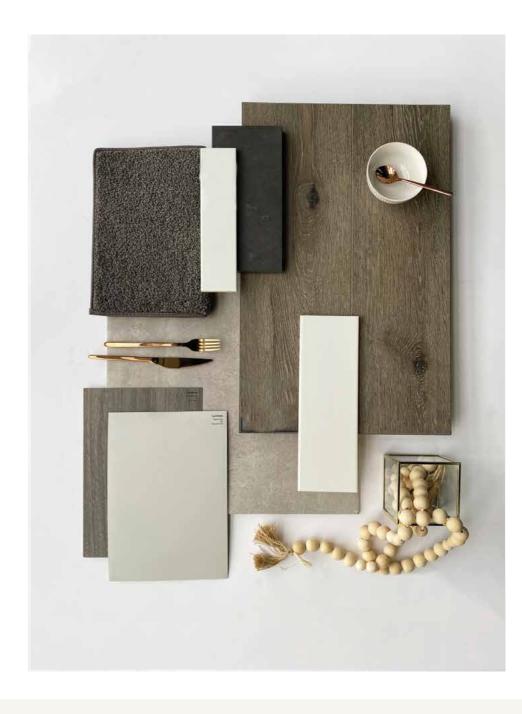

Internal Inclusions

Mode Colour Scheme

### Option 1. Mode

Timber Laminate Flooring
Light Timberlook

Carpet
Light Grey (100% Polyester)

Mineral Surface Benchtops
Kitchen, Bathroom, Ensuite
20mm Edge - Light Grey

Kitchen Overhead Cabinetry
Light Timberlook

Kitchen Base Cabinetry
Light Grey

Bathroom & Ensuite Base
Cabinetry
Light Timberlook

Walls Tiles

Kitchen - White (Refer to plan for sizing)

Wall Tiles

Laundry - White (Refer to plan for sizing)

Wet Area Floor & Wall Tiles

Medium Grey

Paint Colour

Bath Hob Medium Grey

Mode.

Internal Inclusions

Luxe Colour Scheme