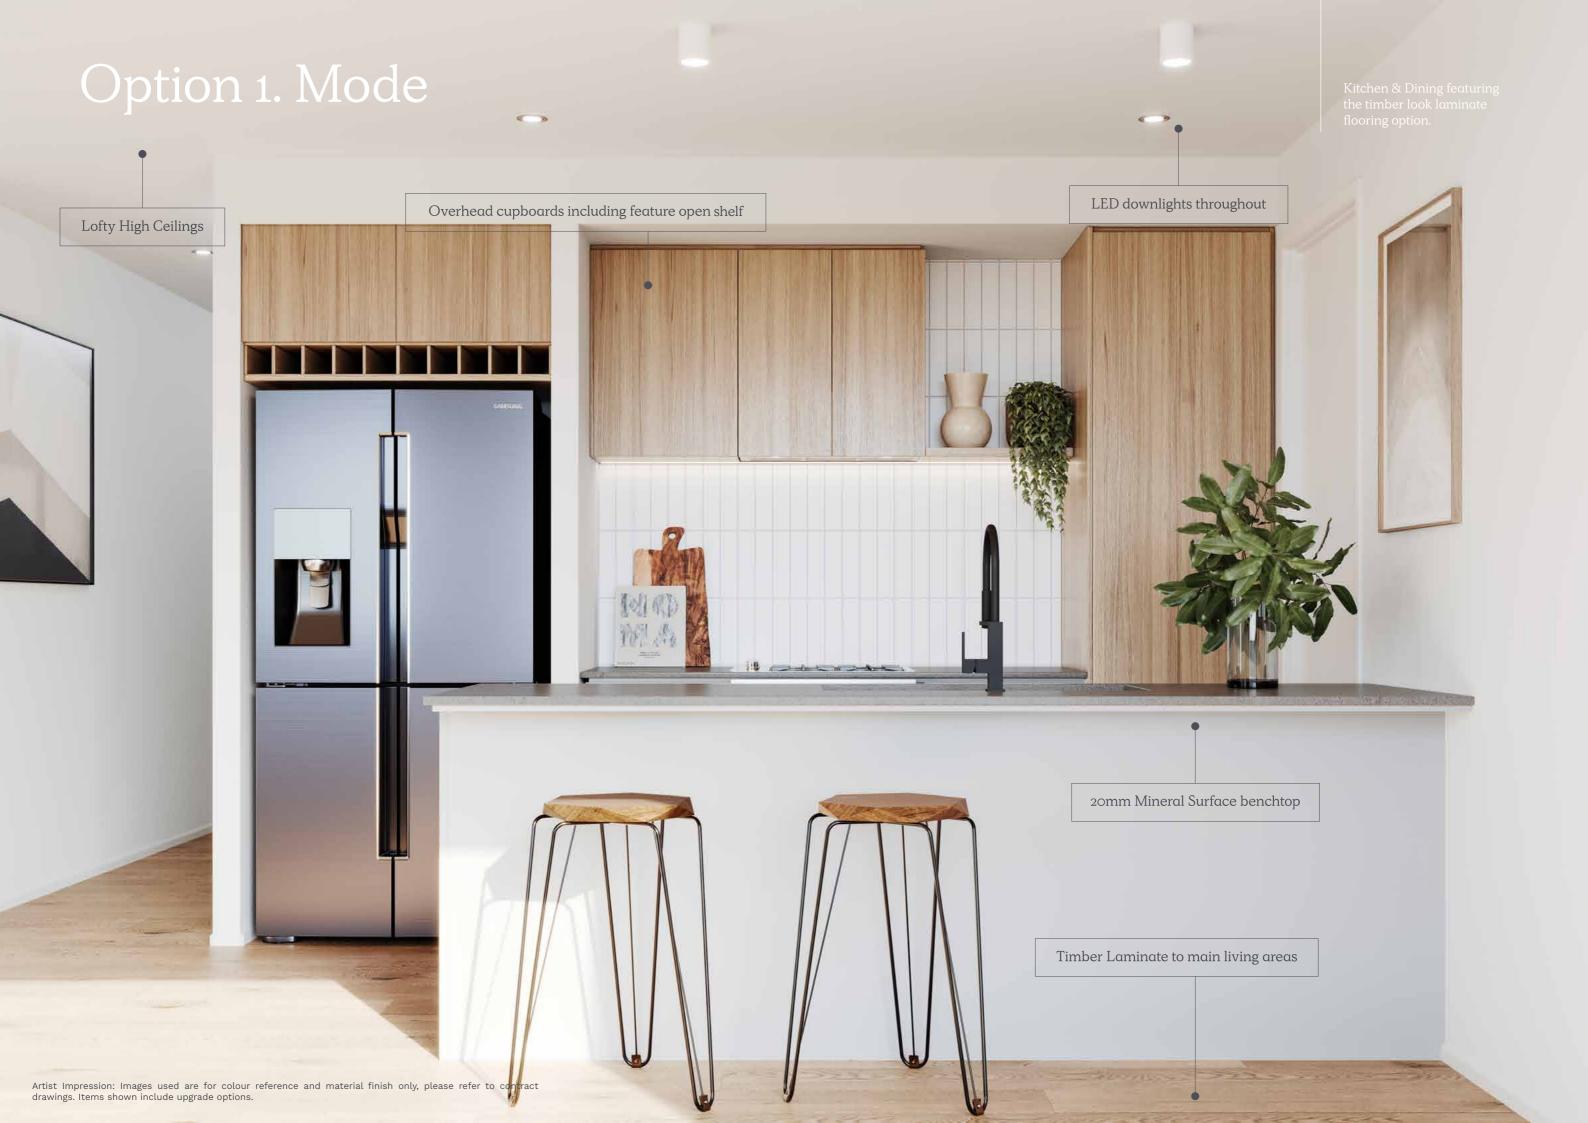

### Option 1. Mode

Timber Laminate Flooring
Light Timberlook

Carpet
Light Grey (100% Polyester)

Mineral Surface Benchtops
Kitchen, Bathroom, Ensuite
20mm Edge - Light Grey

Kitchen Overhead Cabinetry
Light Timberlook

Kitchen Base Cabinetry
Light Grey

Bathroom & Ensuite Base
Cabinetry
Light Timberlook

Walls Tiles

Kitchen - White (Refer to plan for sizing)

Wall Tiles

Laundry - White (Refer to plan for sizing)

Wet Area Floor & Wall Tiles