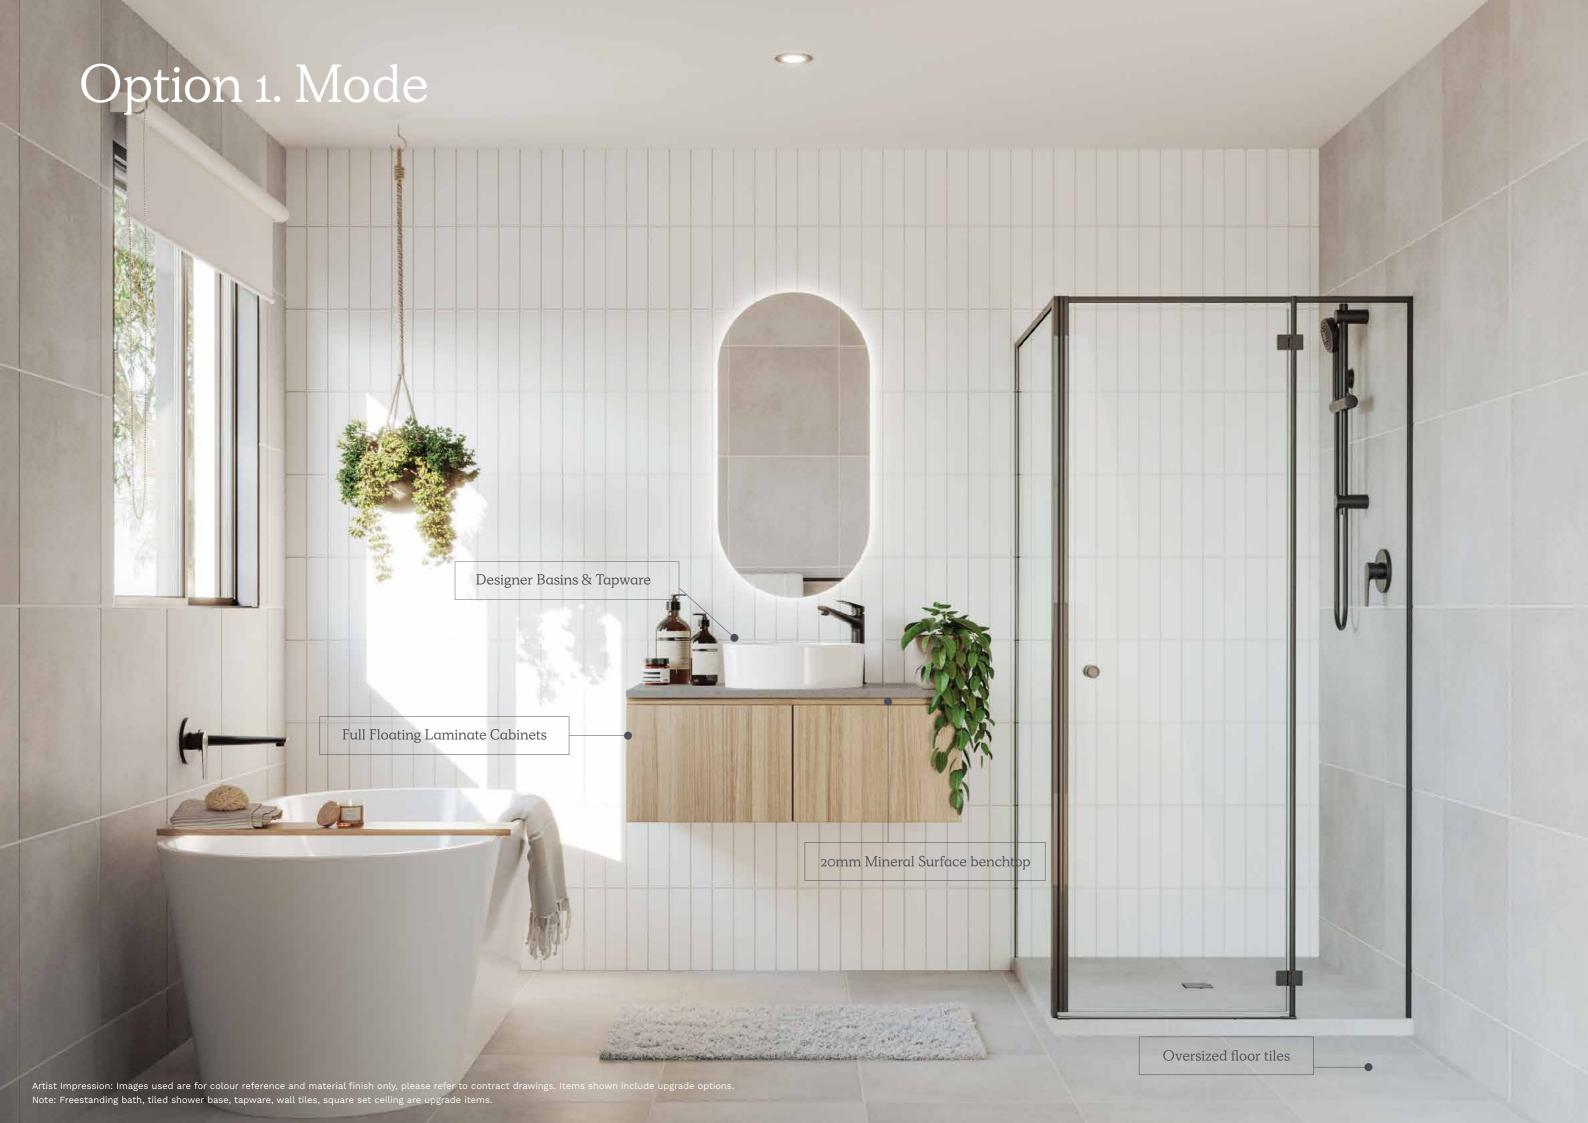

### Option 1. Mode

Timber Laminate Flooring
Light Timberlook

Carpet
Light Grey (100% Polyester)

Mineral Surface Benchtops
Kitchen, Bathroom, Ensuite
20mm Edge - Light Grey

Kitchen Overhead Cabinetry
Light Timberlook

Kitchen Base Cabinetry
Light Grey

Bathroom & Ensuite Base
Cabinetry
Light Timberlook

Walls Tiles

Kitchen - White (Refer to plan for sizing)

Wall Tiles

Laundry - White (Refer to plan for sizing)

Wet Area Floor & Wall Tiles