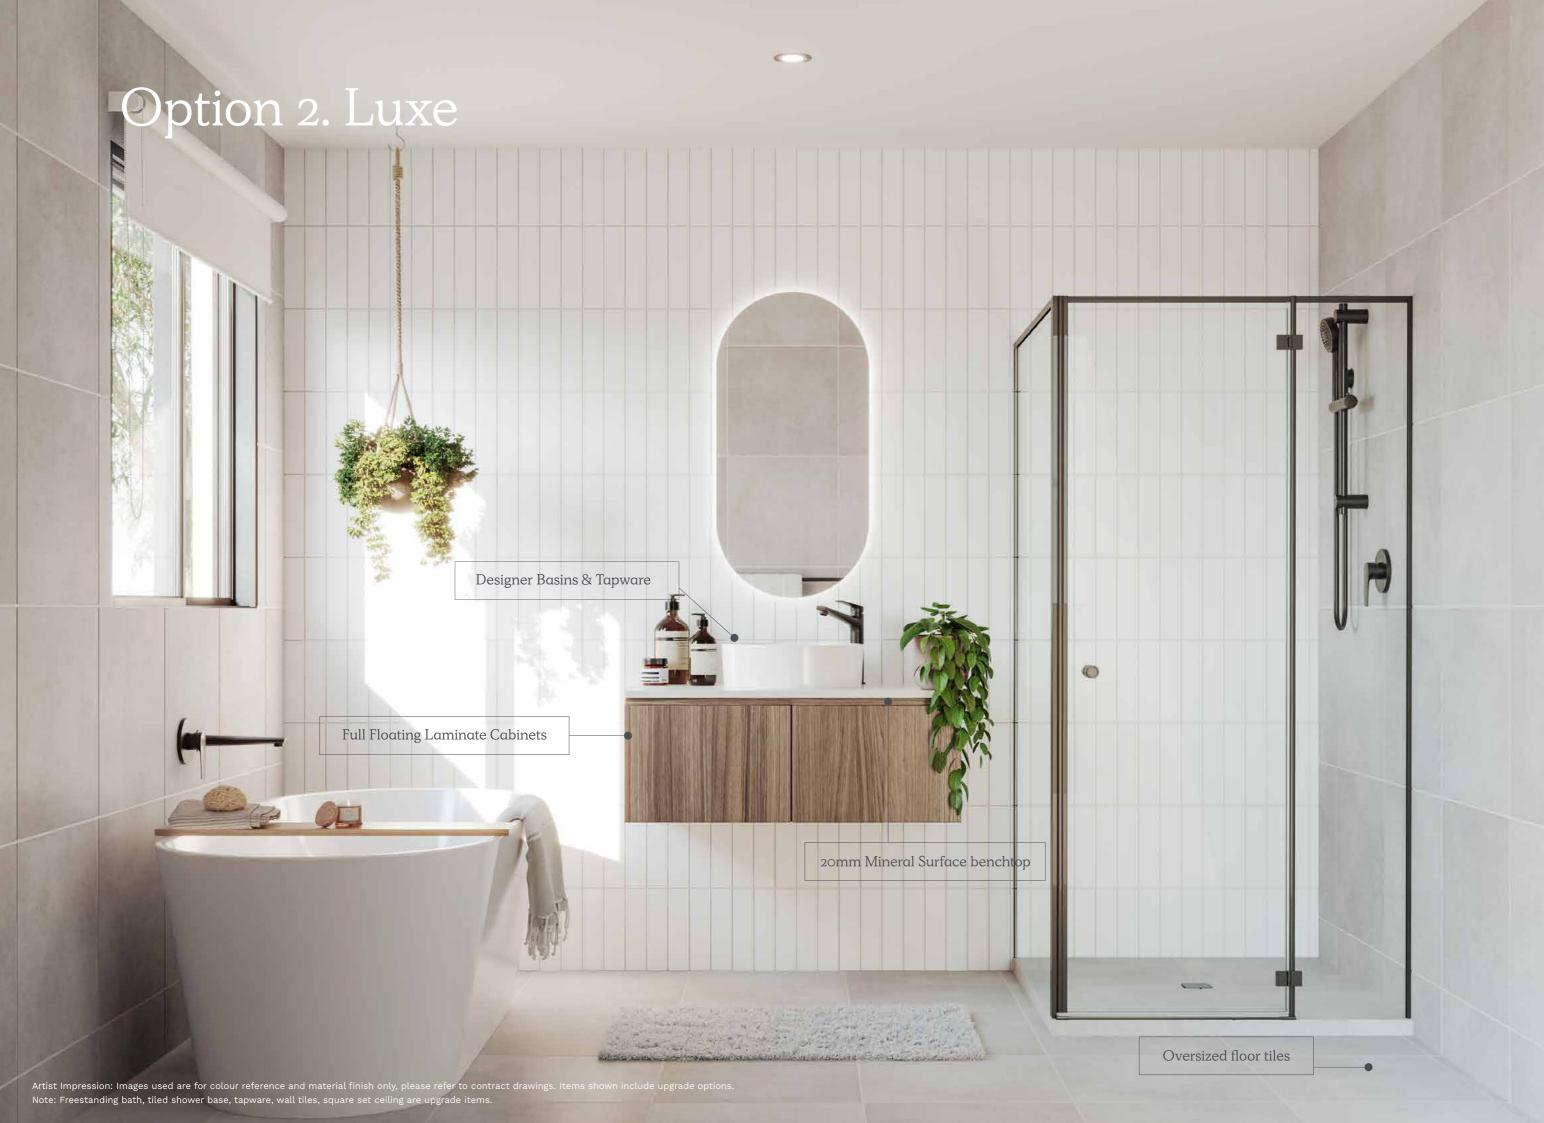

### Option 2. Luxe

Timber Laminate Flooring

Dark Timberlook

Carpet

Medium/Dark Grey (100% Polyester)

Mineral Surface Benchtops

Kitchen, Bathroom, Ensuite 20mm Edge - White

Kitchen Overhead Cabinetry

Dark Timberlook

Kitchen Base Cabinetry

Light Grey

Bathroom & Ensuite Base Cabinetry

Dark Timberlook

Wall Tiles

Kitchen - White (Refer to plan for sizing)

Wall Tiles

Laundry - White (Refer to plan for sizing)

Wet Area Floor & Wall Tiles

Medium Grey

Paint Colour

White

Bath Hob

Medium Grey

### Luxe.

A moody and dramatic space.

Upgrade Option (\$6,999 design option)

### Coastal.

A calming retreat.

Artist Impression: Images used are for colour reference and material finish only, please refer to contract drawings. Items shown include upgrade option Note: Freestanding bath, tiled shower base, tapware, wall tiles, square set ceiling are upgrade items.