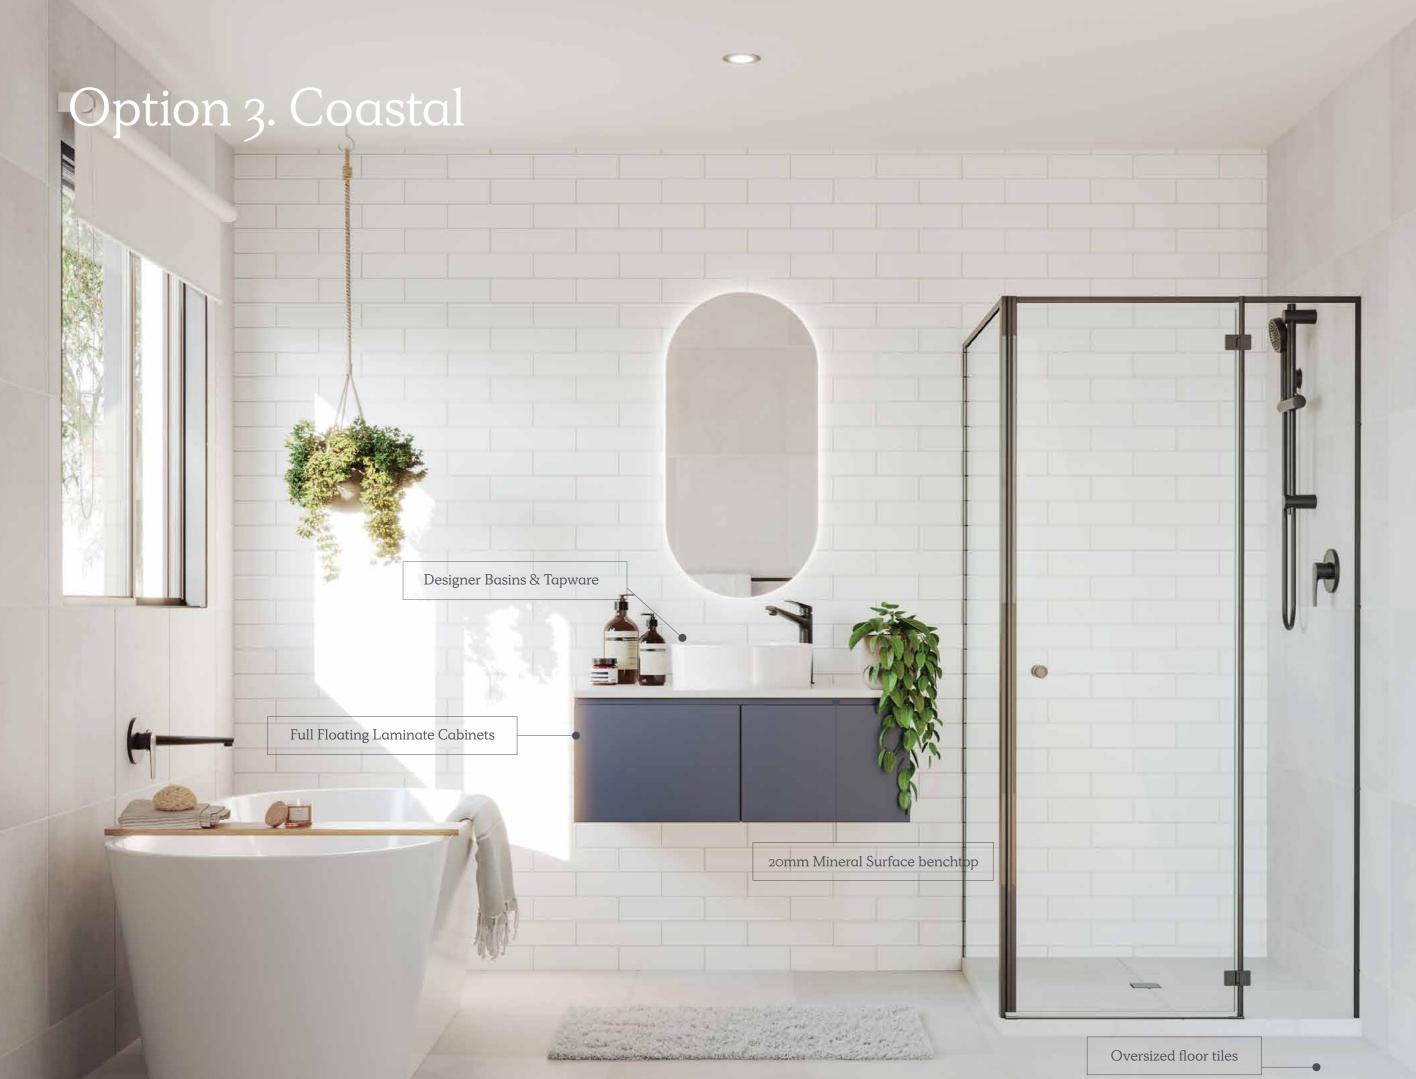

## Option 3. Coastal

Timber Laminate Flooring

Dark Timberlook

Carpet

Light Grey (100% Polyester)

Mineral Surface Benchtops

Kitchen, Bathroom, Ensuite 20mm Edge - White

Wet Area Floor & Wall Tiles

Medium Grey

Kitchen, Bathroom, Ensuite

Dark Grey

Kitchen Overhead Cabinetry

Light Grey

Kitchen Wall Tiles

White

Laundry

White Satin Finish

Paint Colour

White

Blinds

Blockout - White

Cabinetry Handles

Cabinetry Doors & Drawers (Includes Overhead Cabinetry)

### Coastal.

A calming retreat.

Artist Impression: Images used are for colour reference and material finish only, please refer to contract drawings. Items shown include upgrade option Note: Freestanding bath, tiled shower base, tapware, wall tiles, square set ceiling are upgrade items.