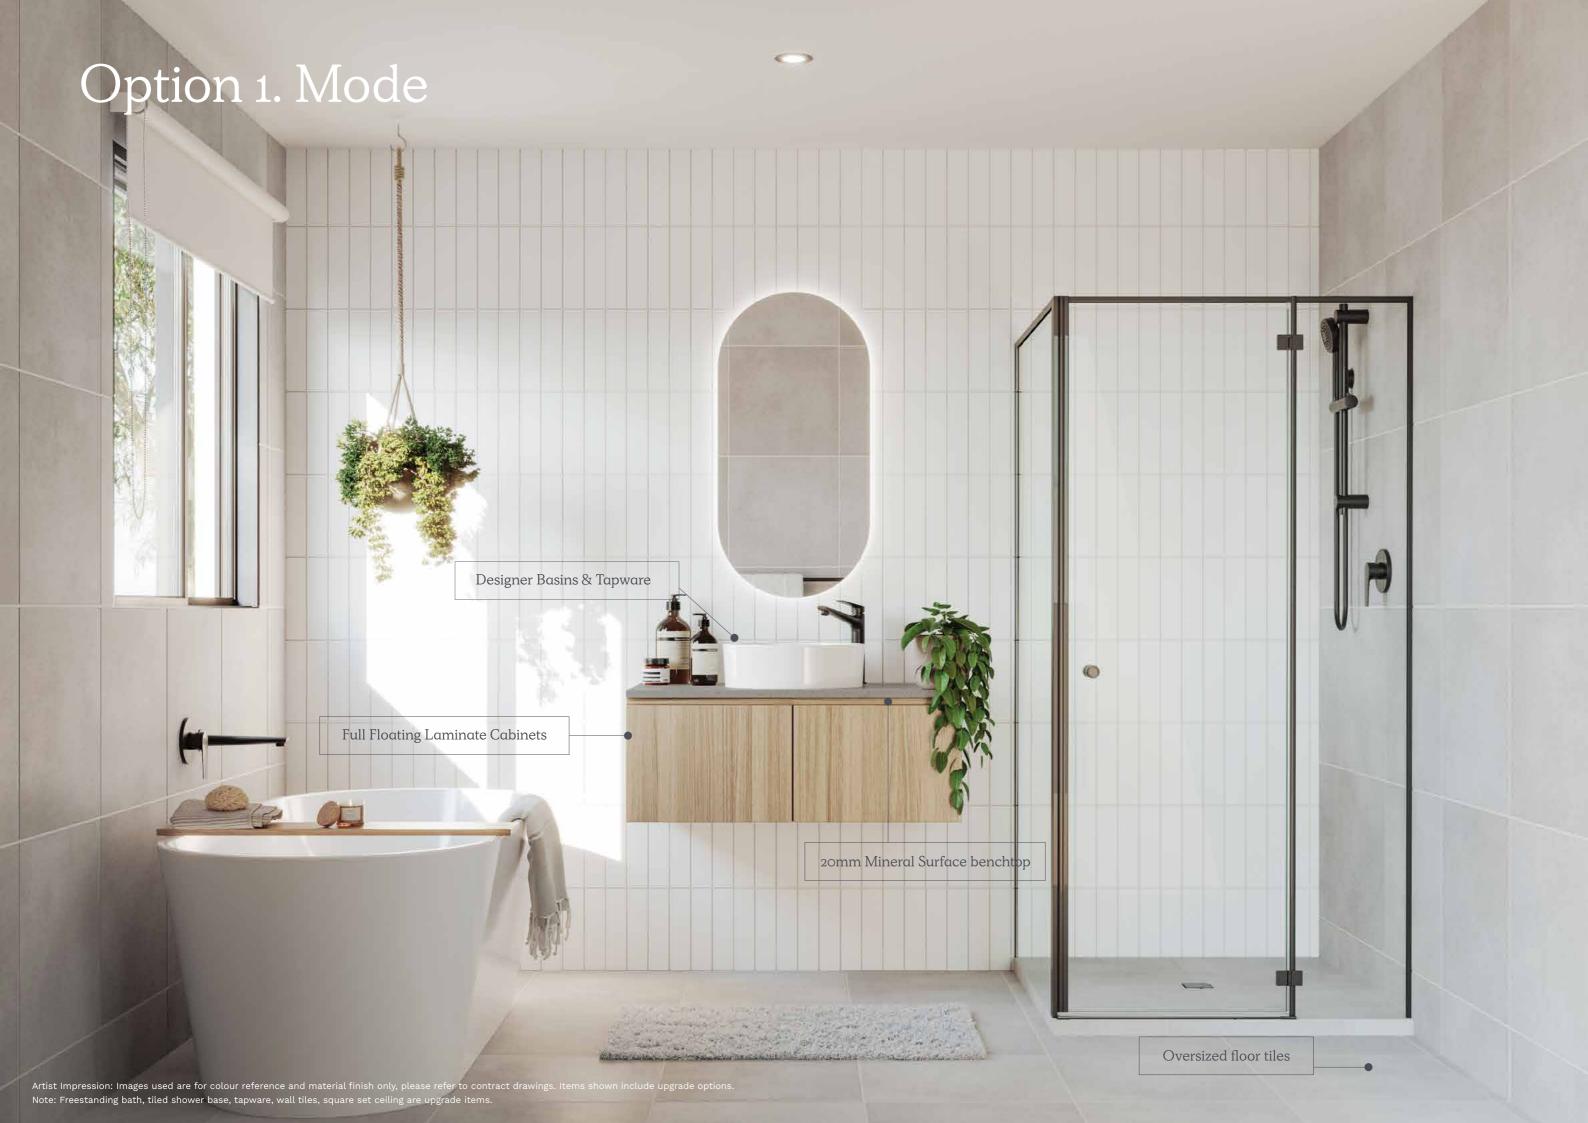

### Option 1. Mode

Timber Laminate Flooring
Light Timberlook

Carpet
Light Grey (100% Polyester)

Mineral Surface Benchtops
Kitchen, Bathroom, Ensuite
20mm Edge - Light Grey

Kitchen Overhead Cabinetry
Light Timberlook

Kitchen Base Cabinetry
Light Grey

Bathroom & Ensuite Base
Cabinetry
Light Timberlook

Walls Tiles

Kitchen - White (Refer to plan for sizing)

Wall Tiles

Laundry - White (Refer to plan for sizing)

Wet Area Floor & Wall Tiles

Medium Grey

Paint Colour

Bath Hob Medium Grey

Mode.

Internal Inclusions

Luxe Colour Scheme