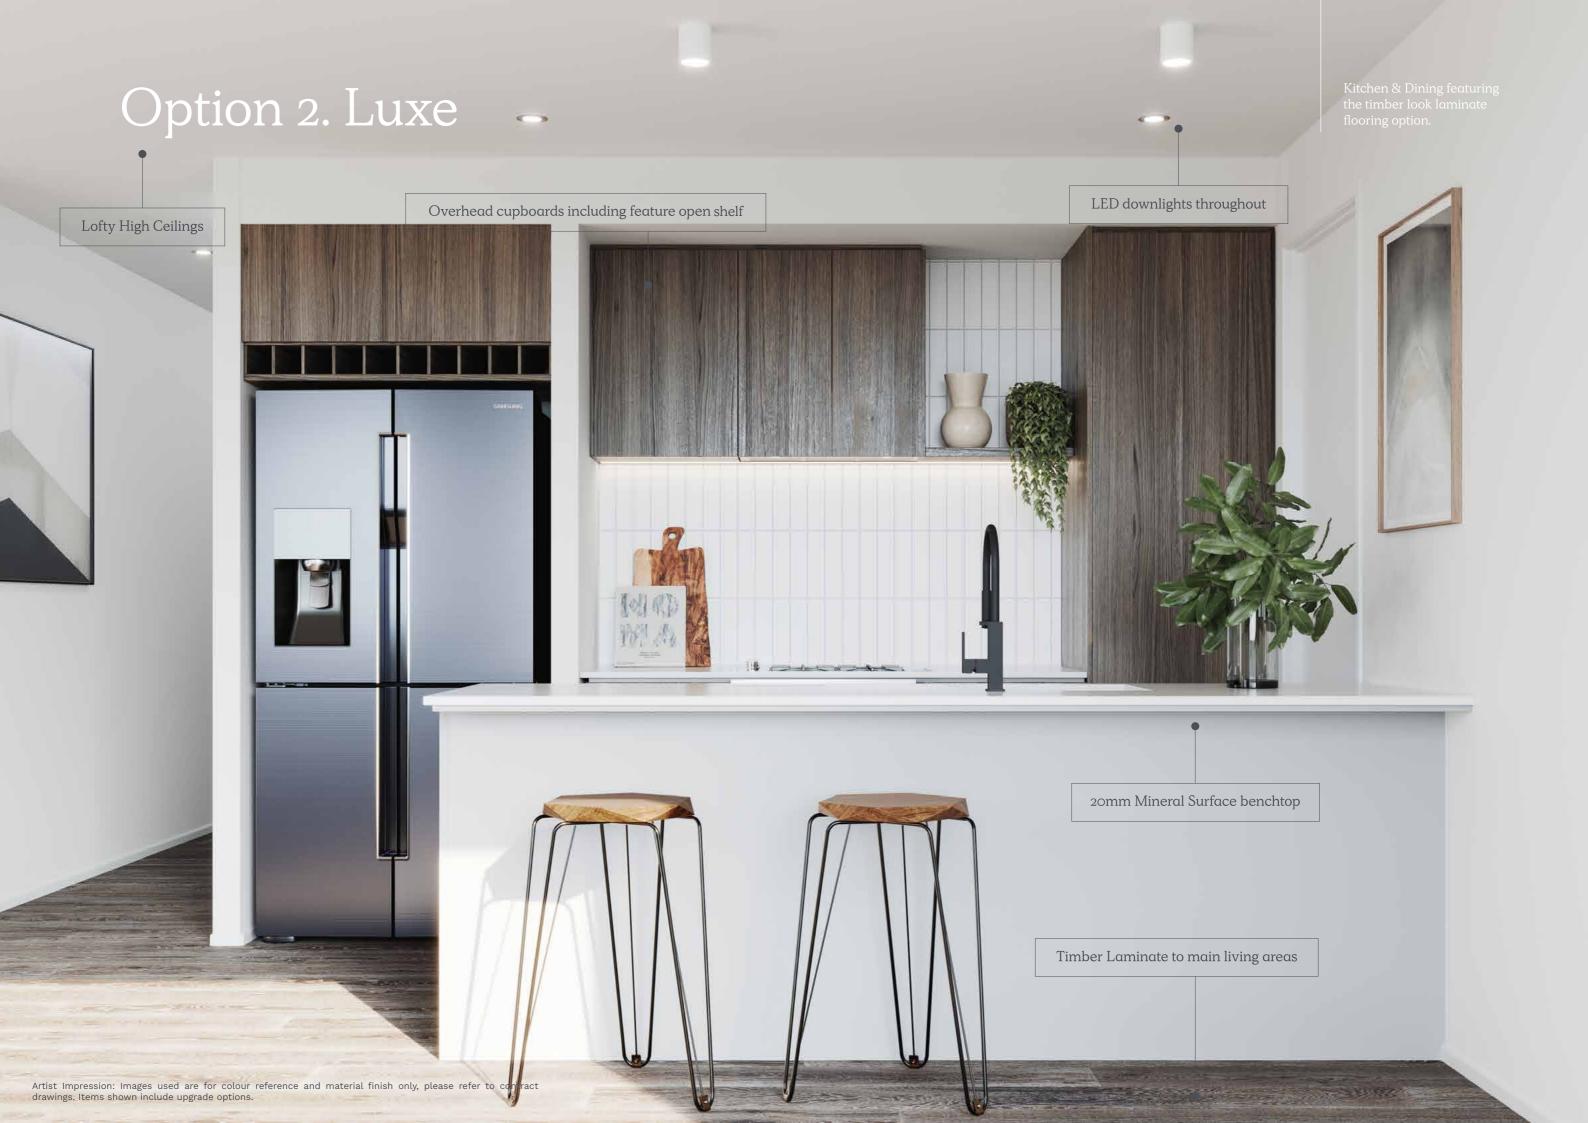

### Option 2. Luxe

Timber Laminate Flooring

Dark Timberlook

Carpet

Medium/Dark Grey (100% Polyester)

Mineral Surface Benchtops

Kitchen, Bathroom, Ensuite 20mm Edge - White

Kitchen Overhead Cabinetry

Dark Timberlook

Kitchen Base Cabinetry

Light Grey

Bathroom & Ensuite Base Cabinetry

Dark Timberlook

Wall Tiles

Kitchen - White (Refer to plan for sizing)

Wall Tiles

Laundry - White (Refer to plan for sizing)

Wet Area Floor & Wall Tiles

Medium Grey

Paint Colour

White

Bath Hob

Medium Grey

### Luxe.

A moody and dramatic space.

Upgrade Option (\$6,999 design option)