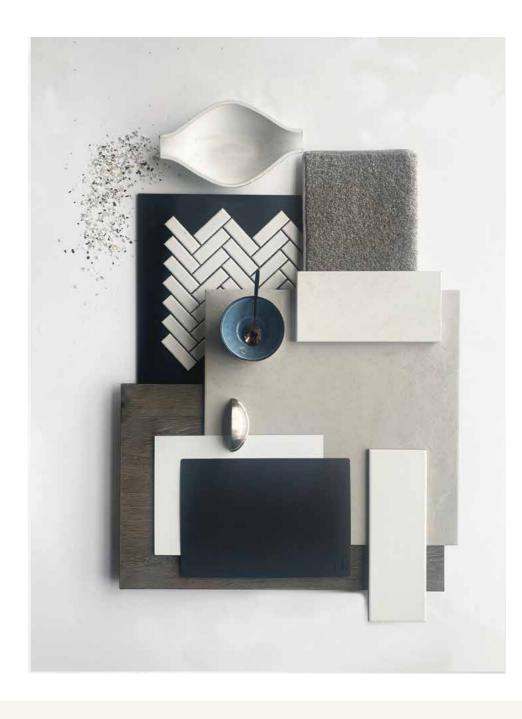

## Option 3. Coastal

Timber Laminate Flooring

Dark Timberlook

Carpet

Light Grey (100% Polyester)

Mineral Surface Benchtops

Kitchen, Bathroom, Ensuite 20mm Edge - White

Wet Area Floor & Wall Tiles

Medium Grey

Kitchen, Bathroom, Ensuite

Dark Grey

Kitchen Overhead Cabinetry

Light Grey

Kitchen Wall Tiles

White

Laundry

White Satin Finish

Paint Colour

White

Blinds

Blockout - White

Cabinetry Handles

Cabinetry Doors & Drawers (Includes Overhead Cabinetry)

### Coastal.

A calming retreat.

Artist Impression: Images used are for colour reference and material finish only, please refer to contract drawings. Items shown include upgrade option Note: Freestanding bath, tiled shower base, tapware, wall tiles, square set ceiling are upgrade items.