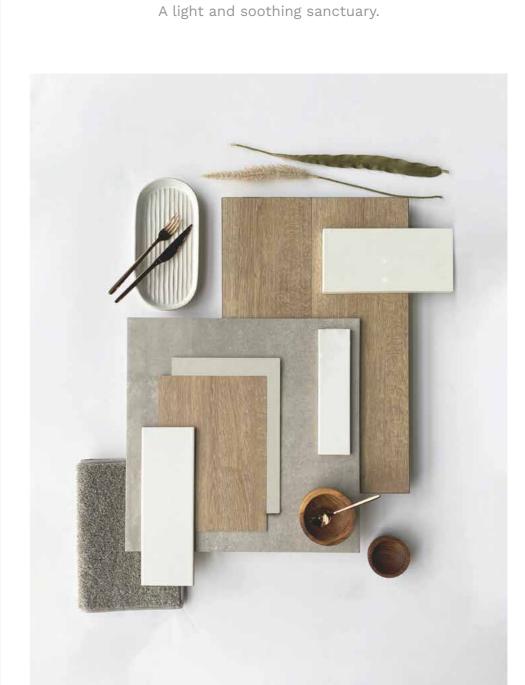

Internal Inclusions

Mode Colour Scheme

### Option 1. Mode

Timber Laminate Flooring
Light Timberlook

Carpet
Light Grey (100% Polyester)

Mineral Surface Benchtops
Kitchen, Bathroom, Ensuite
20mm Edge - Light Grey

Kitchen Overhead Cabinetry
Light Timberlook

Kitchen Base Cabinetry
Light Grey

Bathroom & Ensuite Base
Cabinetry
Light Timberlook

Walls Tiles

Kitchen - White (Refer to plan for sizing)

Wall Tiles

Laundry - White (Refer to plan for sizing)

Wet Area Floor & Wall Tiles

Medium Grey

Paint Colour

Bath Hob Medium Grey

Mode.

Internal Inclusions

Luxe Colour Scheme