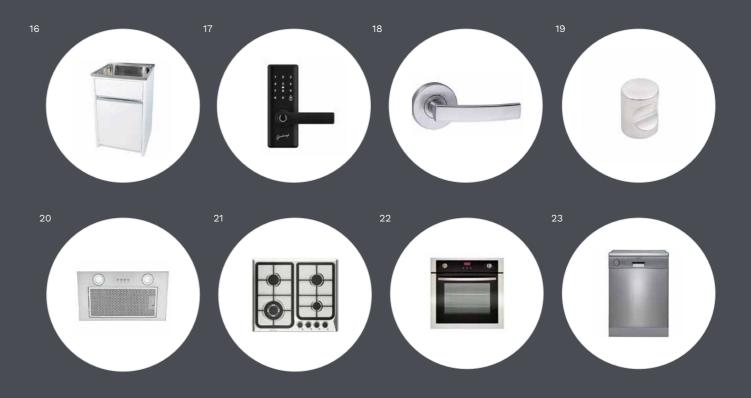

### Standard Internal Inclusions

| 17 | Digital Entrance Lock | Black          |
|----|-----------------------|----------------|
| 18 | Internal Door Handle  | Brushed Chrome |
| 19 | Robe/ Linen Handle    | Brushed Chrome |

### Standard Appliance Inclusions

| 21 | Rangehood  | Tecknika Concealed Undermount Rangehood     |
|----|------------|---------------------------------------------|
| 21 | Cooktop    | Bellissimo 600mm Gas Cooktop                |
| 22 | Oven       | Bellissimo 600mm Built-in Oven              |
| 23 | Dishwasher | Stainless Steel 600mm Underbench Dishwasher |