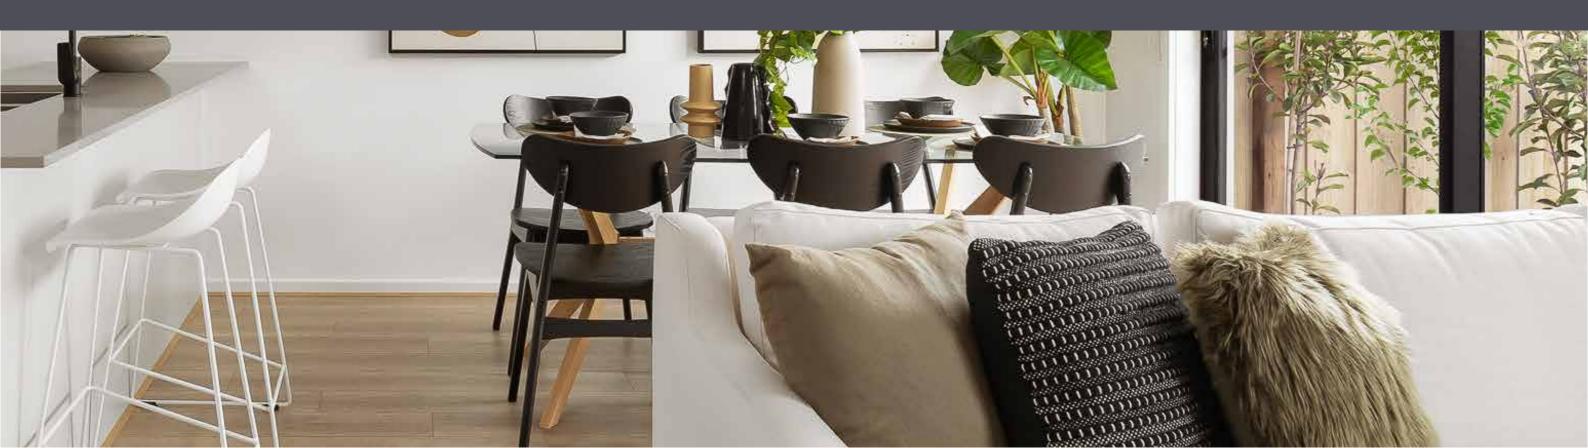

Internal Inclusions

Mode Colour Scheme

### Option 1. Mode

Timber Laminate Flooring
Light Timberlook

Carpet
Light Grey (100% Polyester)

Mineral Surface Benchtops
Kitchen, Bathroom, Ensuite
20mm Edge - Light Grey

Kitchen Overhead Cabinetry
Light Timberlook

Kitchen Base Cabinetry
Light Grey

Bathroom & Ensuite Base
Cabinetry
Light Timberlook

Walls Tiles

Kitchen - White (Refer to plan for sizing)

Wall Tiles

Laundry - White (Refer to plan for sizing)

Wet Area Floor & Wall Tiles

Medium Grey

Paint Colour

Bath Hob Medium Grey

Mode.

Internal Inclusions

Luxe Colour Scheme