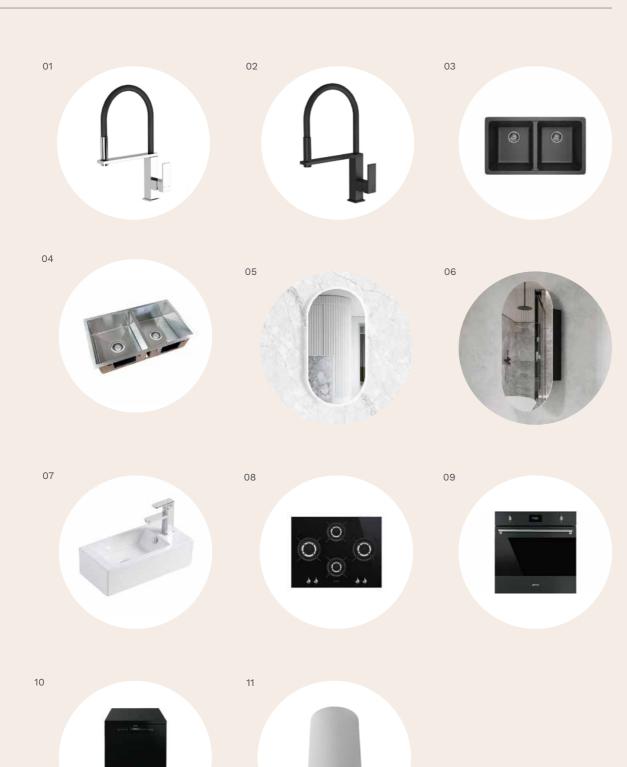

### 01 02 03 04 06 09 07 08 10 12 13

### Standard Kitchen Tapware Inclusions

| O1 Sink Mixer Chrome Gooseneck Mixe |
|-------------------------------------|
|-------------------------------------|

02 Sink Chrome Double Bowl Sink with Side Drainer

### Standard Bathroom, Ensuite, Powder-room Inclusions

| 03       | Basin Mixer           | Chrome Vessel Mixer                     |
|----------|-----------------------|-----------------------------------------|
| 04       | Basin                 | White Round Above Counter basin (400mm) |
| 05       | Shower Outlet         | Chrome Shower on Rail                   |
| 06       | Shower and Bath Mixer | Chrome Mixer                            |
| 07       | Bath Outlet           | Chrome Wall Bath Outlet                 |
| 08       | Bath                  | White Acrylic Tub (1525mm)              |
| 09       | Shower Base           | Preformed Shower Base                   |
| 10       | Vanity (Powder)       | White Wall Basin                        |
| 11       | Toilet Suite          | White Close Coupled Toilet Suite        |
|          | Tottet Suite          | write close coupled foliet suite        |
| 12       | Towel Rail            | Chrome 600mm Double Towel Rail          |
| 12<br>13 |                       |                                         |
|          | Towel Rail            | Chrome 600mm Double Towel Rail          |

### Standard Laundry Inclusions

| 15 | Laundry Mixer  | Chrome Mixer |
|----|----------------|--------------|
| 16 | Laundry Trough | Freestanding |

### Standard Internal Inclusions

| 17 | Digital Entrance Lock | Black          |
|----|-----------------------|----------------|
| 18 | Internal Door Handle  | Brushed Chrome |
| 19 | Robe/ Linen Handle    | Brushed Chrome |

### Standard Appliance Inclusions

| 21 | Rangehood  | Tecknika Concealed Undermount Rangehood     |
|----|------------|---------------------------------------------|
| 21 | Cooktop    | Bellissimo 600mm Gas Cooktop                |
| 22 | Oven       | Bellissimo 600mm Built-in Oven              |
| 23 | Dishwasher | Stainless Steel 600mm Underbench Dishwasher |