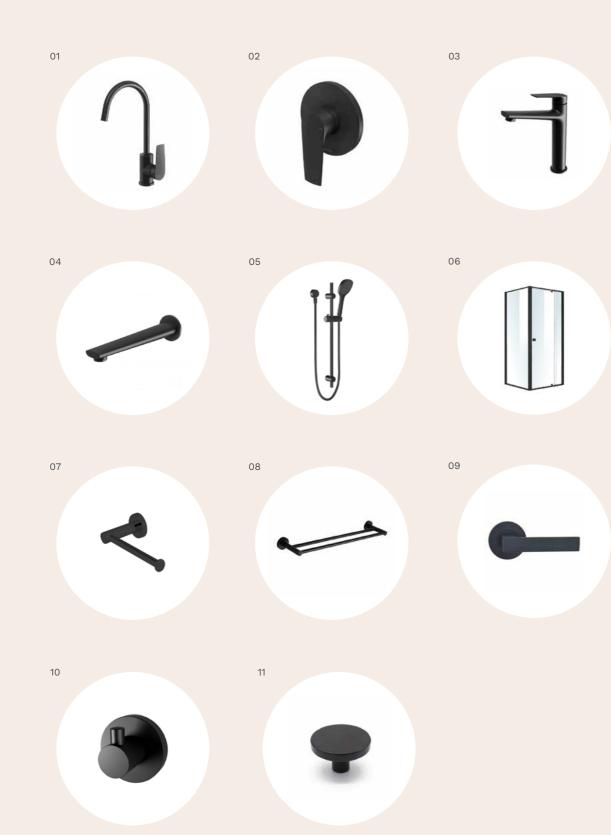

### Standard Kitchen Tapware Inclusions

| O1 Sink Mixer Chrome Gooseneck Mixe |
|-------------------------------------|
|-------------------------------------|

02 Sink Chrome Double Bowl Sink with Side Drainer

### Standard Bathroom, Ensuite, Powder-room Inclusions

| 03       | Basin Mixer           | Chrome Vessel Mixer                     |
|----------|-----------------------|-----------------------------------------|
| 04       | Basin                 | White Round Above Counter basin (400mm) |
| 05       | Shower Outlet         | Chrome Shower on Rail                   |
| 06       | Shower and Bath Mixer | Chrome Mixer                            |
| 07       | Bath Outlet           | Chrome Wall Bath Outlet                 |
| 08       | Bath                  | White Acrylic Tub (1525mm)              |
| 09       | Shower Base           | Preformed Shower Base                   |
| 10       | Vanity (Powder)       | White Wall Basin                        |
| 11       | Toilet Suite          | White Close Coupled Toilet Suite        |
|          | Tottet Suite          | write close coupled foliet suite        |
| 12       | Towel Rail            | Chrome 600mm Double Towel Rail          |
| 12<br>13 |                       |                                         |
|          | Towel Rail            | Chrome 600mm Double Towel Rail          |

### Standard Laundry Inclusions

| 15 | Laundry Mixer  | Chrome Mixer |
|----|----------------|--------------|
| 16 | Laundry Trough | Freestanding |