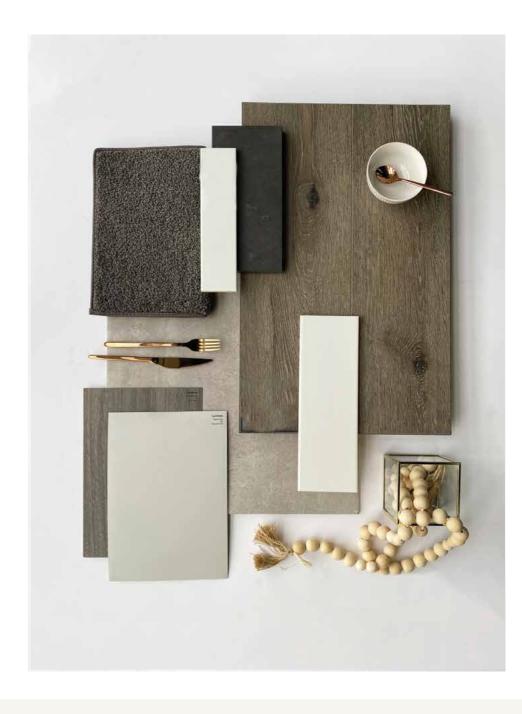

Internal Inclusions

Mode Colour Scheme

### Option 1. Mode

Timber Laminate Flooring
Light Timberlook

Carpet
Light Grey (100% Polyester)

Mineral Surface Benchtops
Kitchen, Bathroom, Ensuite
20mm Edge - Light Grey

Kitchen Overhead Cabinetry
Light Timberlook

Kitchen Base Cabinetry
Light Grey

Bathroom & Ensuite Base
Cabinetry
Light Timberlook

Walls Tiles

Kitchen - White (Refer to plan for sizing)

Wall Tiles

Laundry - White (Refer to plan for sizing)

Wet Area Floor & Wall Tiles