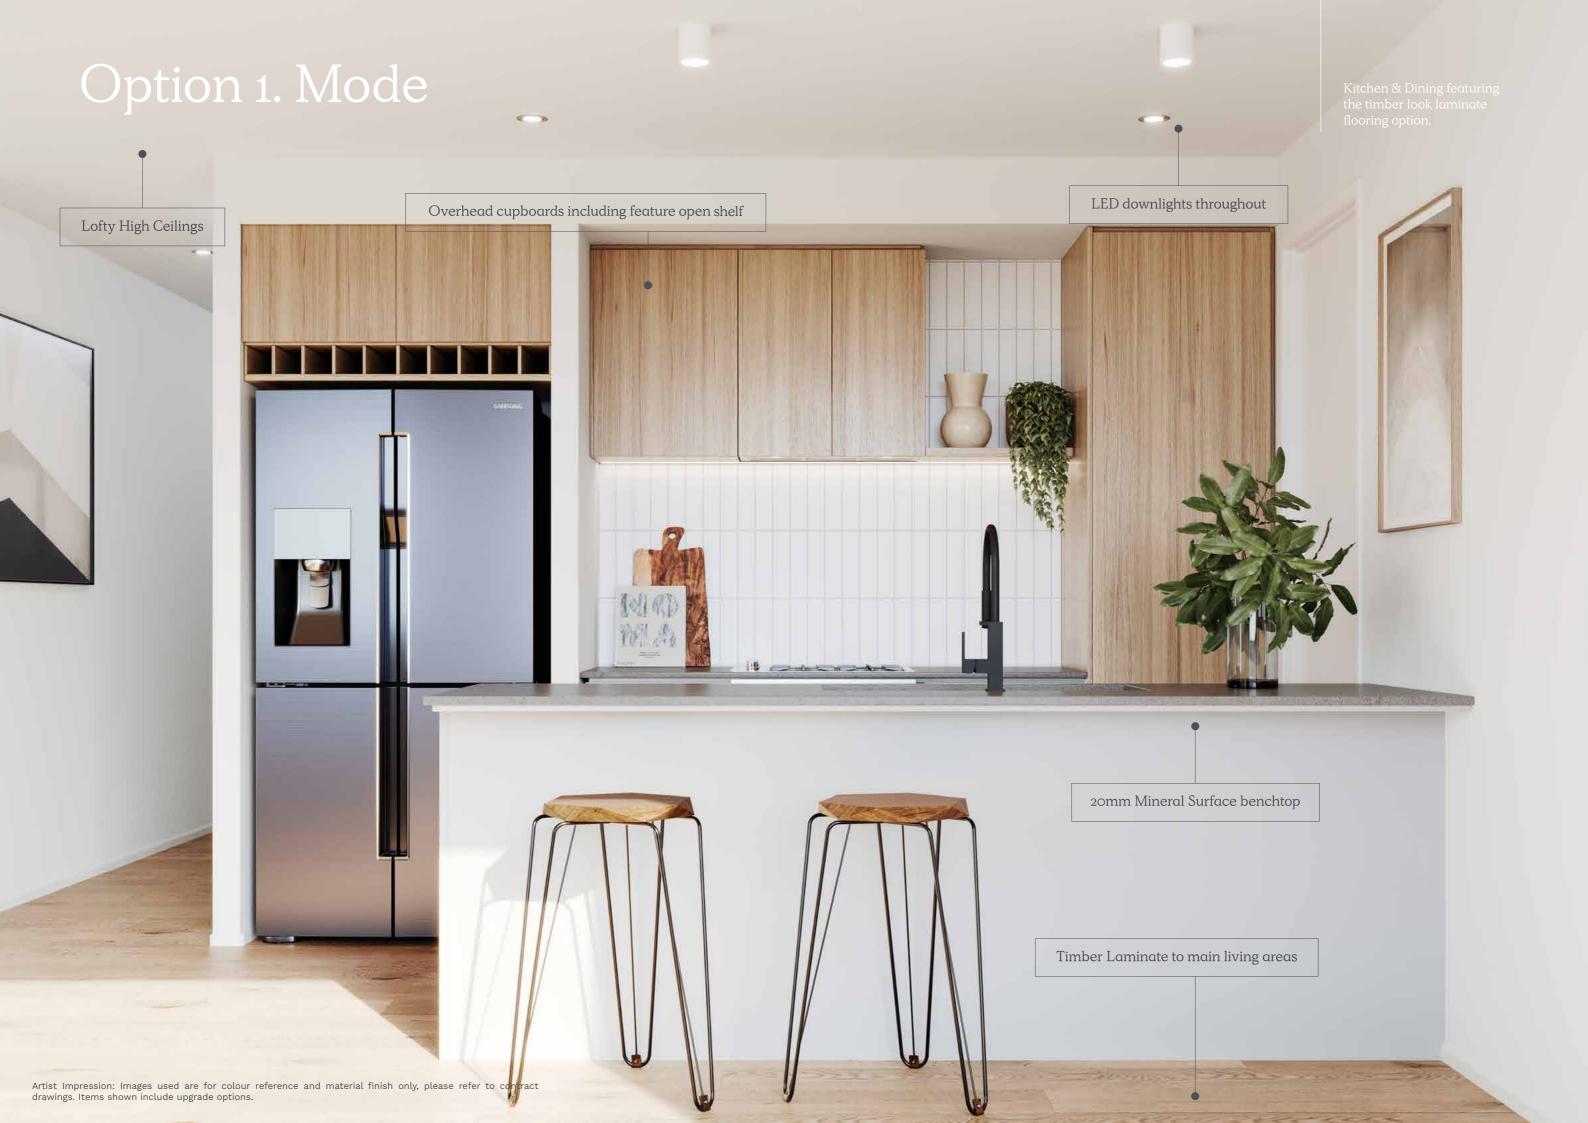

### Option 1. Mode

Timber Laminate Flooring
Light Timberlook

Carpet
Light Grey (100% Polyester)

Mineral Surface Benchtops
Kitchen, Bathroom, Ensuite
20mm Edge - Light Grey

Kitchen Overhead Cabinetry
Light Timberlook

Kitchen Base Cabinetry
Light Grey

Bathroom & Ensuite Base
Cabinetry
Light Timberlook

Walls Tiles

Kitchen - White (Refer to plan for sizing)

Wall Tiles

Laundry - White (Refer to plan for sizing)

Wet Area Floor & Wall Tiles

Medium Grey

Paint Colour

Bath Hob Medium Grey

Mode.

Internal Inclusions

Luxe Colour Scheme