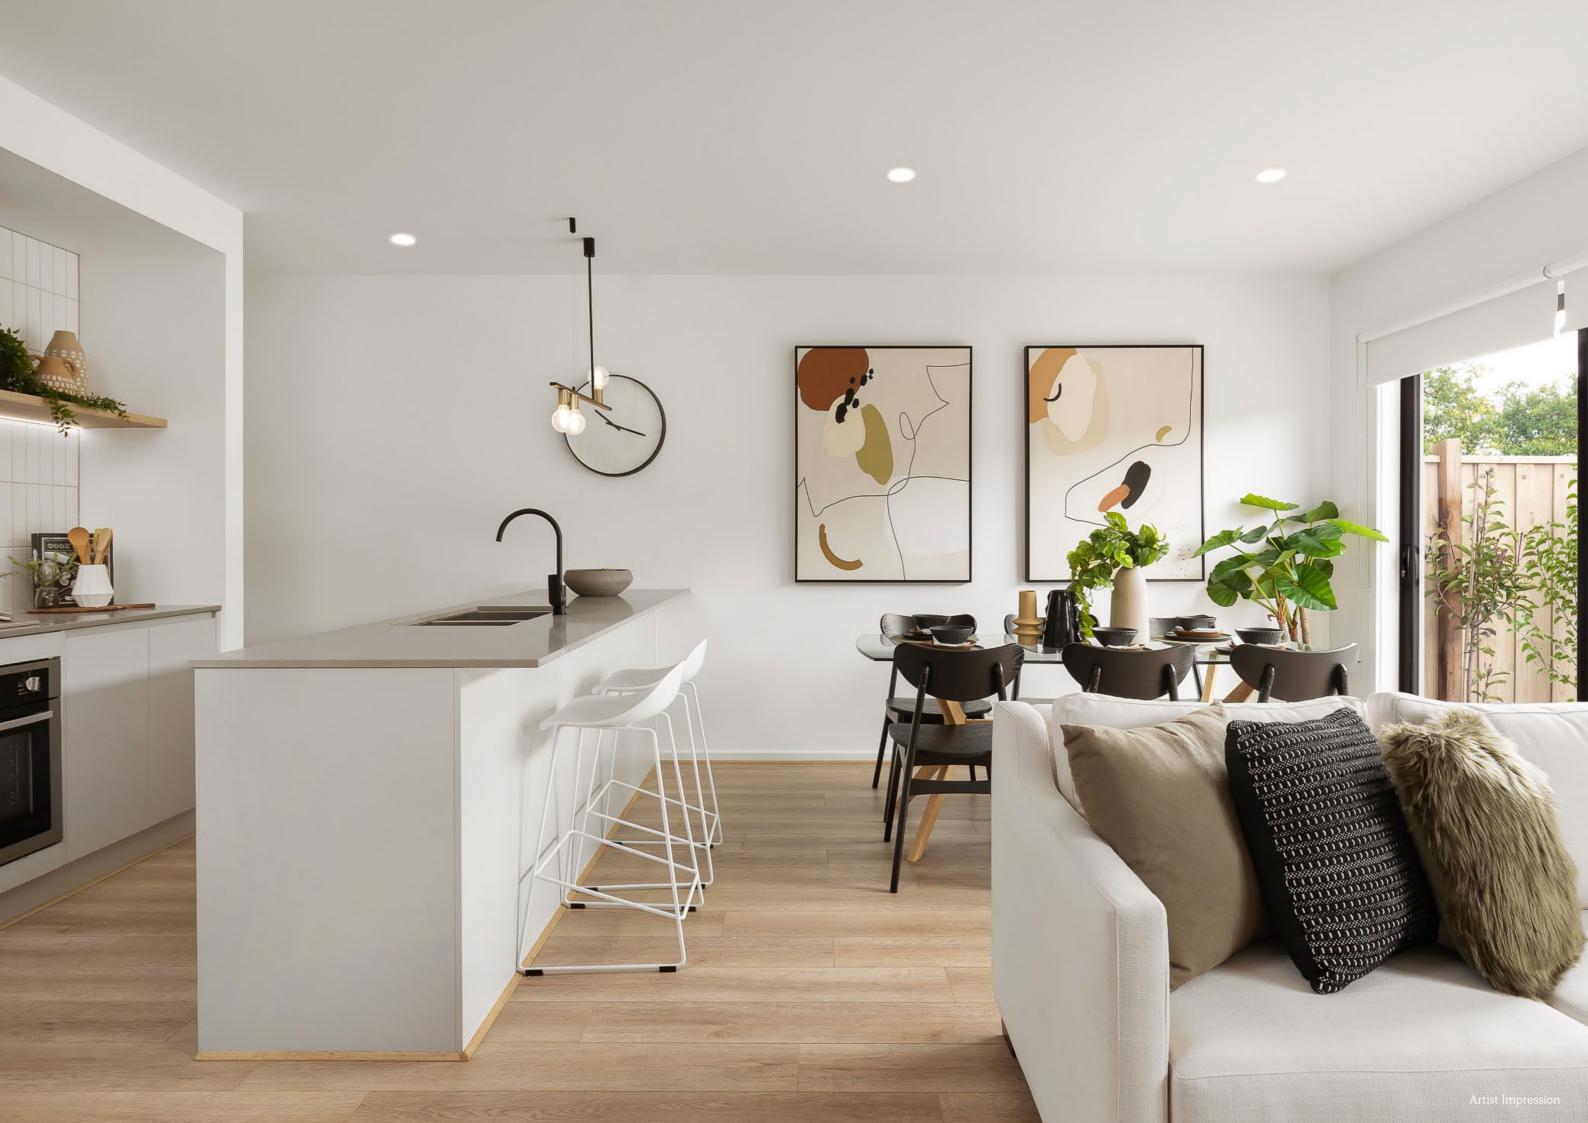

| Australian Made Kitchen |                                                                 |  |  |
|-------------------------|-----------------------------------------------------------------|--|--|
| Benchtops               | 20mm edging to stone benchtops                                  |  |  |
| Doors/Drawers           | Laminate panels and doors                                       |  |  |
| Overhead Cupboards      | Overhead cupboards above kitchen including feature open shelves |  |  |
| Shelving                | Feature shelves above bench                                     |  |  |
| Sink                    | Stainless steel sink with chrome mixer                          |  |  |
| Handles                 | Designer pull handles (where applicable)                        |  |  |

| Flooring    |                                                                                           |
|-------------|-------------------------------------------------------------------------------------------|
| Flooring    | Ceramic floor tiles or timber laminate (please refer to standard floorplan for locations) |
| Floor Tiles | Ceramic floor tiles to bathroom, toilet, ensuite and laundry                              |
| Carpet      | Carpet to remainder (refer to standard plans)                                             |