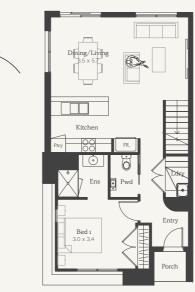

### Choose your design.

We provide you with the freedom to choose between a 2 or 4 bedroom design to find the perfect home that aligns with your lifestyle and budget.

#### Lot 30115

House Size 19.24sq Land Area 193m<sup>2</sup>

NOTE: Floorplan displayed is for illustrative purposes only. Refer to contract plans for orientation and final landscaping layout. Lipari 14

#### Lot 30124

5

House Size 19.24sq Land Area 193m<sup>2</sup>

Open plan

living

NOTE: Floorplan displayed is for illustrative purposes only. Refer to contract plans for orientation and final landscaping layout.