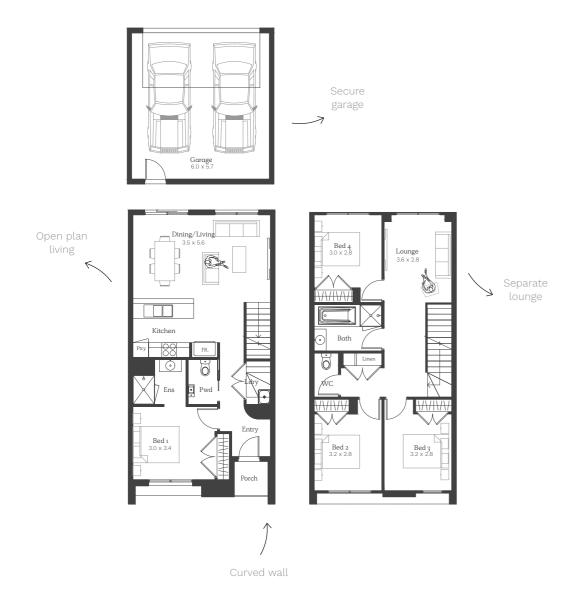

### Choose your design.

We provide you with the freedom to choose between a 2 or 4 bedroom design to find the perfect home that aligns with your lifestyle and budget.

#### Lot 30115

House Size 19.24sq Land Area 193m<sup>2</sup>

NOTE: Floorplan displayed is for illustrative purposes only. Refer to contract plans for orientation and final landscaping layout. Lipari 14

#### Lot 30124

5

House Size 19.24sq Land Area 193m<sup>2</sup>

Open plan

living

NOTE: Floorplan displayed is for illustrative purposes only. Refer to contract plans for orientation and final landscaping layout.