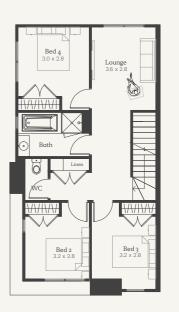

### Choose your design.

We provide you with the freedom to choose between a 2 or 4 bedroom design to find the perfect home that aligns with your lifestyle and budget.

#### Lot 30115

House Size 19.24sq Land Area 193m<sup>2</sup>

NOTE: Floorplan displayed is for illustrative purposes only. Refer to contract plans for orientation and final landscaping layout. Lipari 14

#### Lot 30124

5

House Size 19.24sq Land Area 193m<sup>2</sup>

Open plan

living

NOTE: Floorplan displayed is for illustrative purposes only. Refer to contract plans for orientation and final landscaping layout.