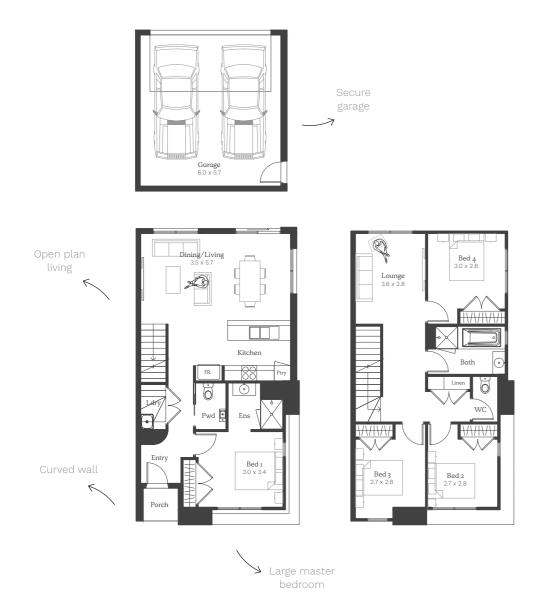

#### Lot 30115

House Size 19.24sq Land Area 193m<sup>2</sup>

NOTE: Floorplan displayed is for illustrative purposes only. Refer to contract plans for orientation and final landscaping layout. Lipari 14

#### Lot 30124

5

House Size 19.24sq Land Area 193m<sup>2</sup>

Open plan

living

NOTE: Floorplan displayed is for illustrative purposes only. Refer to contract plans for orientation and final landscaping layout.