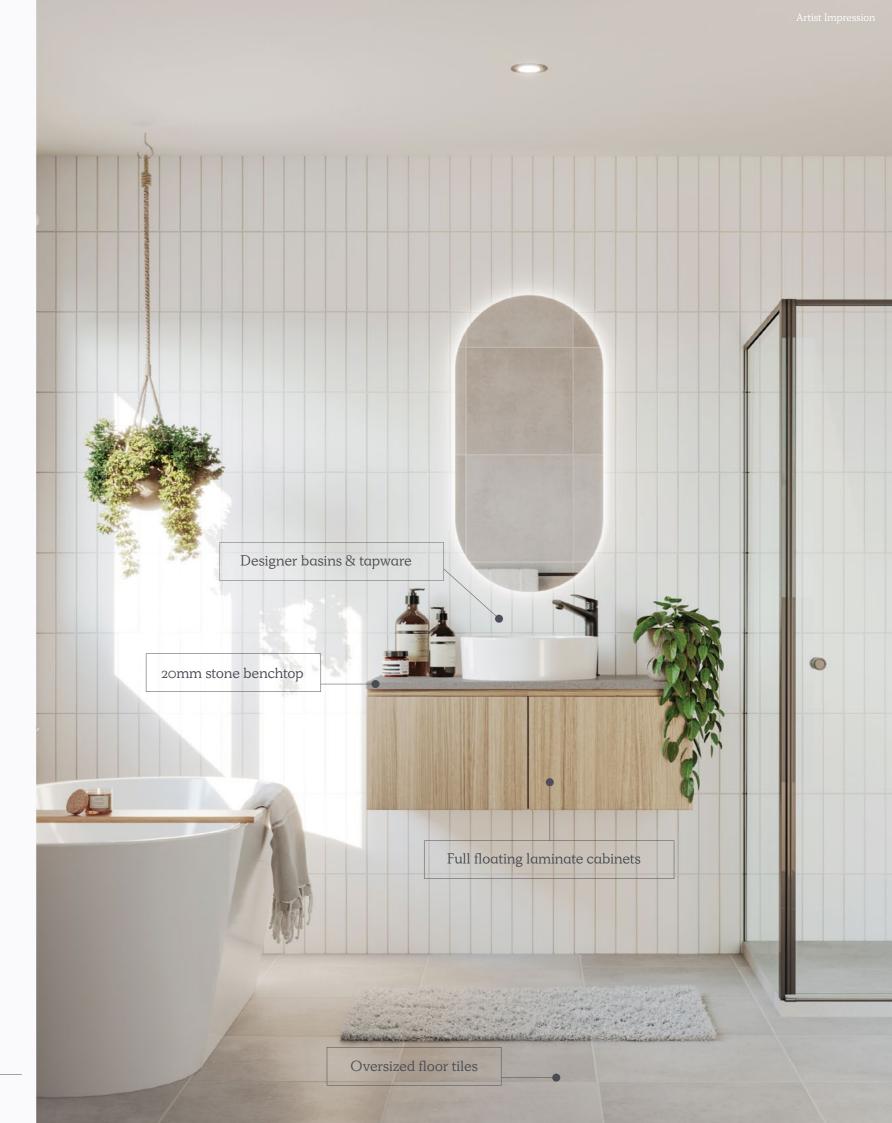

| Bathroom and Ensuite |                                                                        |  |
|----------------------|------------------------------------------------------------------------|--|
| Cabinetry            | Laminate cabinets                                                      |  |
| Benchtops            | 20mm edging to stone benchtops                                         |  |
| Basin/Tapware        | Vitreous china designer basins with chrome flick mixers                |  |
| Bath                 | White acrylic bath with chrome outlet and tap set (floorplan specific) |  |
| Mirror               | Polished edge mirrors (size is width of vanities)                      |  |
| Shower Base          | Pre-formed shower base to all showers (refer to plans for size)        |  |
| Shower Screen        | Framed pivot door screen to all showers                                |  |
| Shower Outlet        | Wall mounted shower on rail with chrome mixer                          |  |
| Towel Holder         | Double towel rail holder                                               |  |
| Handles              | Designer pull handles (where applicable)                               |  |