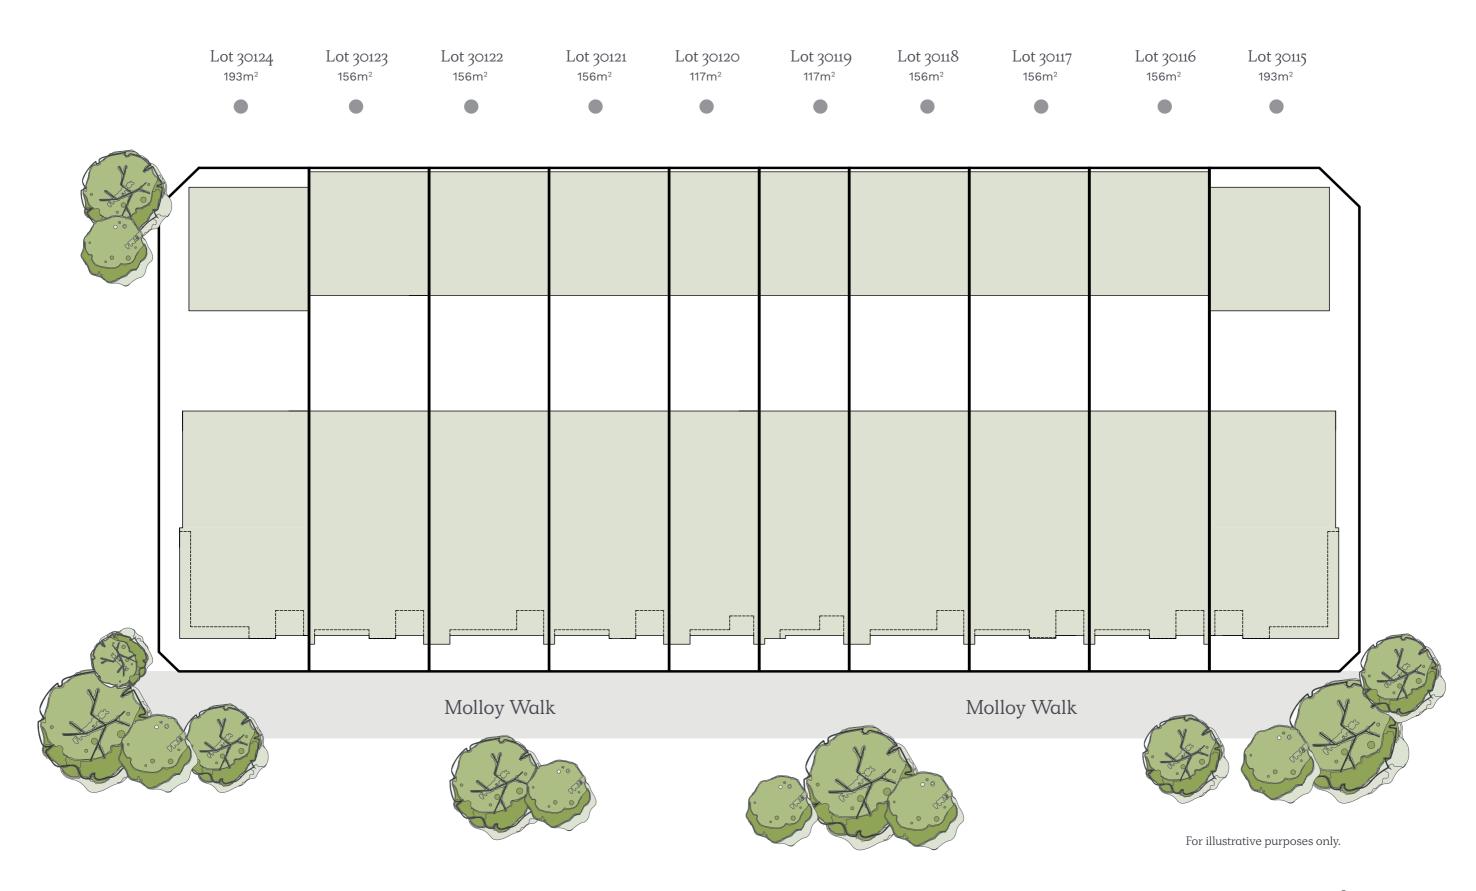

| <b>Lot 30124</b><br>19.24sq | <b>Lot 30123</b><br>19.06sq | <b>Lot 30122</b><br>18.92sq | <b>Lot 30121</b><br>19.06sq | <b>Lot 30120</b><br>14.25sq | <b>Lot 30119</b><br>14.25sq | <b>Lot 30118</b><br>18.92sq | <b>Lot 30117</b><br>19.06sq | <b>Lot 30116</b><br>19.06sq | <b>Lot 30115</b><br>19.24sq |
|-----------------------------|-----------------------------|-----------------------------|-----------------------------|-----------------------------|-----------------------------|-----------------------------|-----------------------------|-----------------------------|-----------------------------|
|                             |                             |                             |                             |                             |                             |                             |                             |                             |                             |
| 4 2 2                       | 4 2 2                       | 4 2 2                       | 4 2 2                       | 2 2 1                       | 2 2 1                       | 4 2 2                       | 4 2 2                       | 4 2 2                       | 4 2 2                       |
|                             |                             |                             |                             |                             |                             |                             |                             |                             | $\bigcirc$                  |

#### Lot 30115

House Size 19.24sq Land Area 193m<sup>2</sup>

NOTE: Floorplan displayed is for illustrative purposes only. Refer to contract plans for orientation and final landscaping layout. Lipari 14

#### Lot 30119

House Size 14.25sq Land Area 117m<sup>2</sup>

living

> Dual robes

NOTE: Floorplan displayed is for illustrative purposes only. Refer to contract plans for orientation and final landscaping layout.

#### Lot 30120

House Size 14.25sq Land Area 117m<sup>2</sup>

NOTE: Floorplan displayed is for illustrative purposes only. Refer to contract plans for orientation and final landscaping layout.

#### Lot 30124

5

House Size 19.24sq Land Area 193m<sup>2</sup>

Open plan

living

NOTE: Floorplan displayed is for illustrative purposes only. Refer to contract plans for orientation and final landscaping layout.

### Lipari 19

4 2 2

Lot 30116, 30117, 30121 & 30123

House Size 19.06sq Land Area 156m<sup>2</sup>

NOTE: Floorplan displayed is for illustrative purposes only. Refer to contract plans for orientation and final landscaping layout. Lipari 19

4 2 2

Lot 30118 & 30122

House Size 18.92sq Land Area 156m<sup>2</sup>

NOTE: Floorplan displayed is for illustrative purposes only. Refer to contract plans for orientation and final landscaping layout.