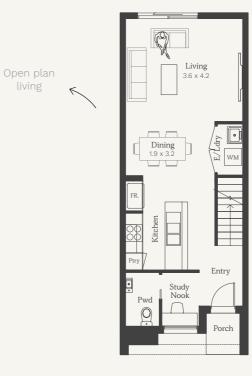

### Lipari 19c

4 2 2

Secluded

living space

#### Lot 30124

5

House Size 19.24sq Land Area 193m<sup>2</sup>

Open plan

living

NOTE: Floorplan displayed is for illustrative purposes only. Refer to contract plans for orientation and final landscaping layout.