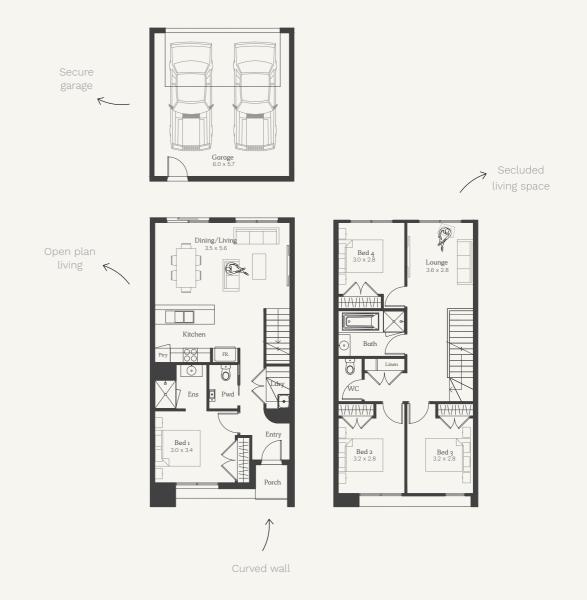

### Lipari 19c

4 2 2

Secluded

living space

#### Lot 30124

5

House Size 19.24sq Land Area 193m<sup>2</sup>

Open plan

living

NOTE: Floorplan displayed is for illustrative purposes only. Refer to contract plans for orientation and final landscaping layout.