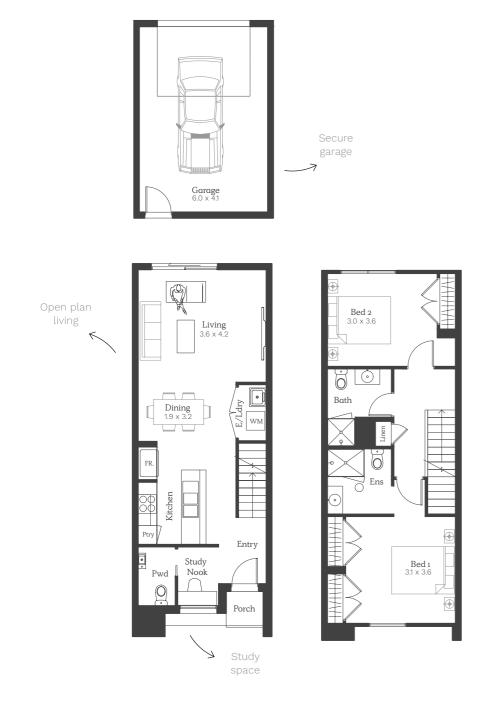

### Lipari 19c

4 2 2

Secluded

living space

#### Lot 30124

5

House Size 19.24sq Land Area 193m<sup>2</sup>

Open plan

living

NOTE: Floorplan displayed is for illustrative purposes only. Refer to contract plans for orientation and final landscaping layout.