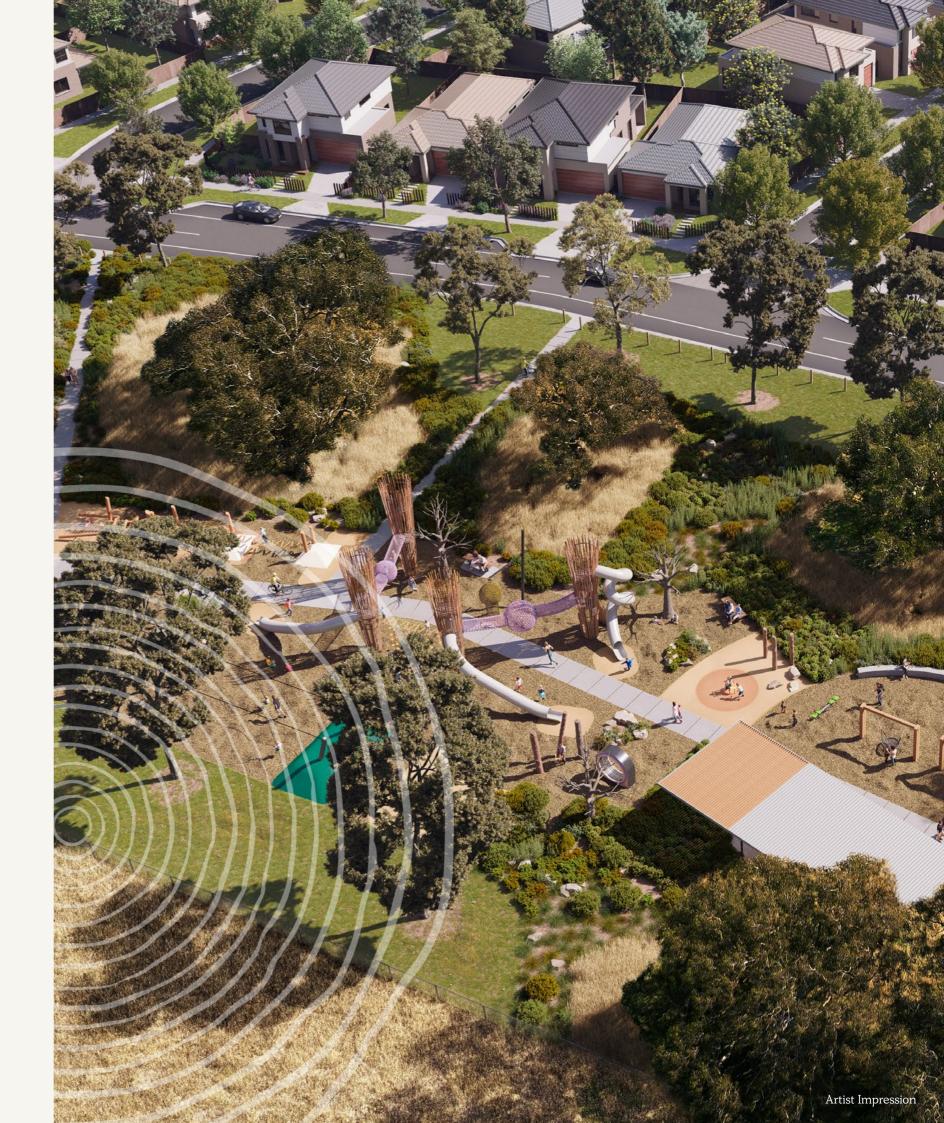

# A unique place to call home.

Peppercorn Hill will embrace a completely unique harmony between historical features and contemporary design throughout its development. From the striking Peppercorn trees and heritage parkland, including a listed bluestone homestead, and Darebin Creek winding through the entire estate.

### 50 hectares

of planned recreational spaces including 100 year old River Red Gums

### Woodlands, Our Greenest Neighbourhood.

The abundance of green spaces, parkland an protected historic trees throughout Woodlands, will offer residents an exclusive lifestyle close to nature for years to come.

Woodlands promises to be a neighbourhood haven that balances established natural features with the latest in contemporary living.

With such a great list of nearby amenities along with a functional floorplan and architectural façade, you'll love calling Peppercorn Hill home.