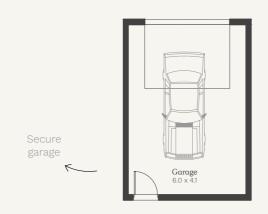

### Lipari 19c

4 2 2

Secluded

living space

#### Lot 30124

5

House Size 19.24sq Land Area 193m<sup>2</sup>

Open plan

living

NOTE: Floorplan displayed is for illustrative purposes only. Refer to contract plans for orientation and final landscaping layout.