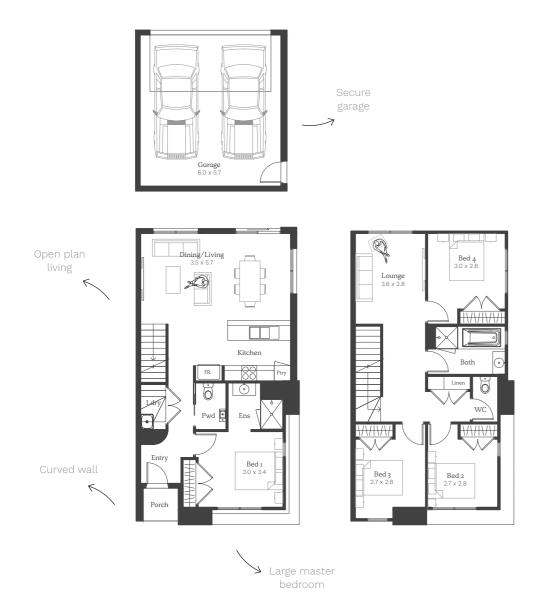

### Choose your design.

We provide you with the freedom to choose between a 2 or 4 bedroom design to find the perfect home that aligns with your lifestyle and budget.

### Lipari 19

4 2 2

Lot 30116, 30117, 30121 & 30123

House Size 19.06sq Land Area 156m<sup>2</sup>

NOTE: Floorplan displayed is for illustrative purposes only. Refer to contract plans for orientation and final landscaping layout. Lipari 19

4 2 2

Lot 30118 & 30122

House Size 18.92sq Land Area 156m<sup>2</sup>

NOTE: Floorplan displayed is for illustrative purposes only. Refer to contract plans for orientation and final landscaping layout.