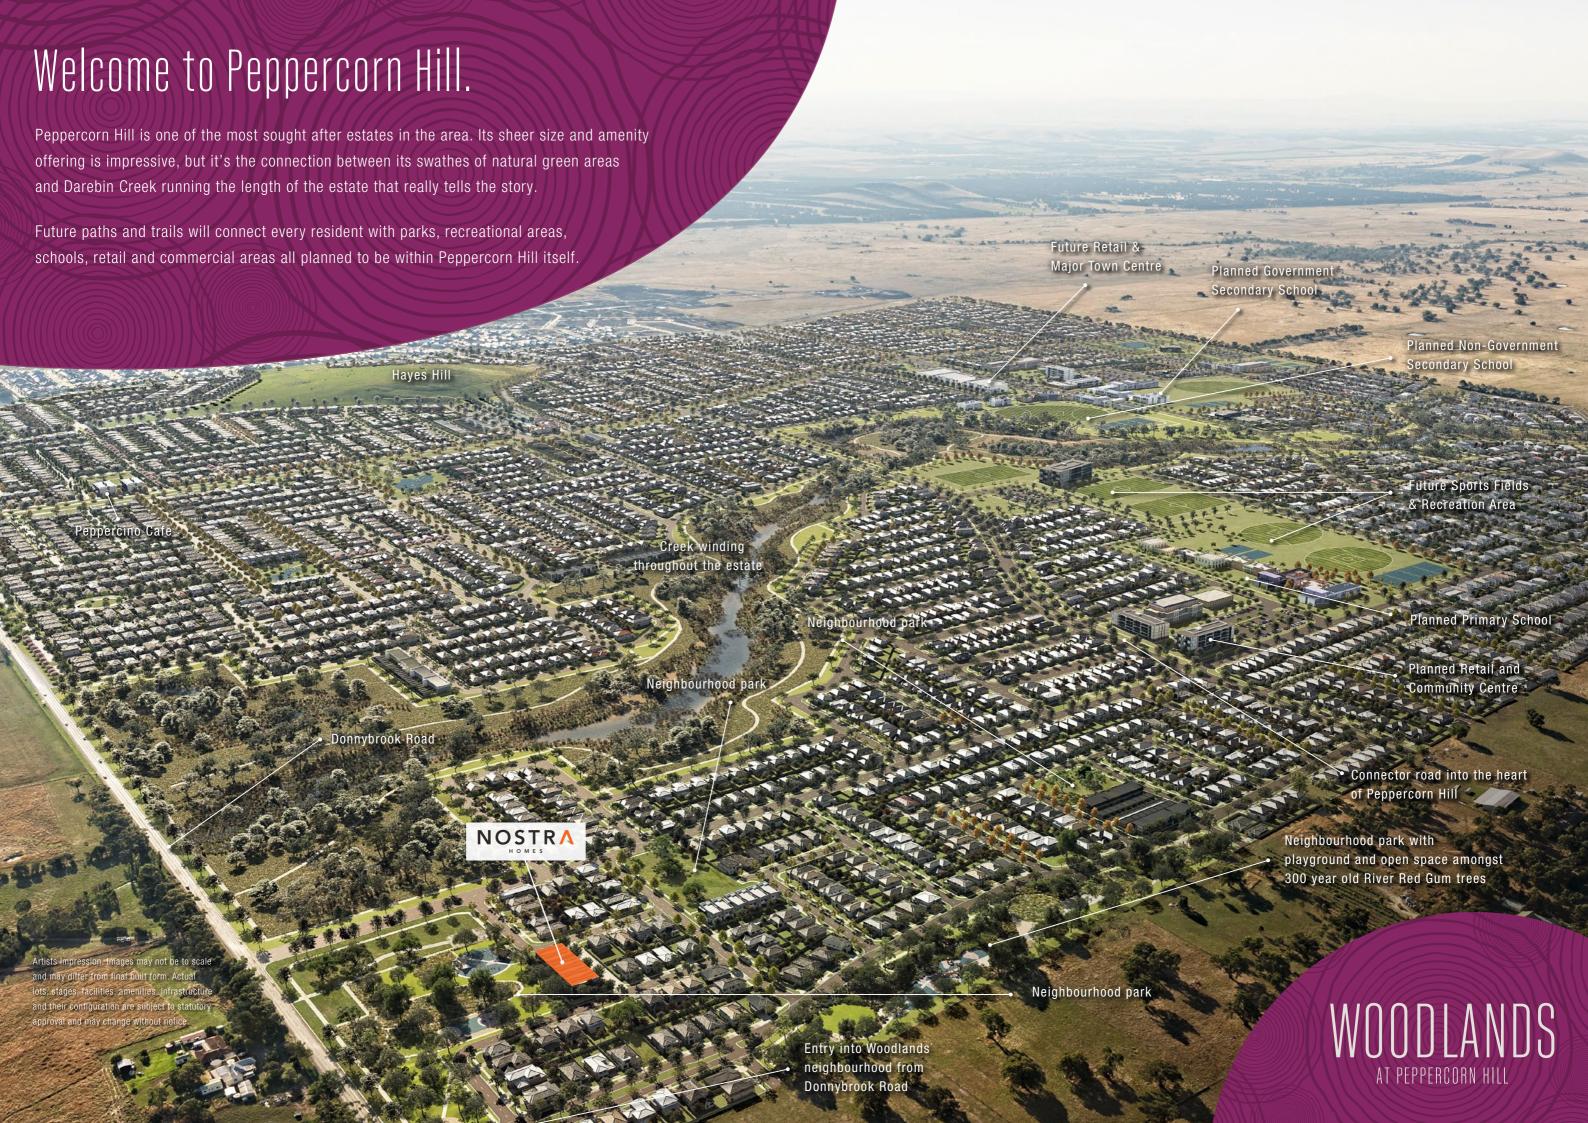

# A unique place to call home.

Peppercorn Hill will embrace a completely unique harmony between historical features and contemporary design throughout its development. From the striking Peppercorn trees and heritage parkland, including a listed bluestone homestead, and Darebin Creek winding through the entire estate.

Planned Major town centre, eateries and retail stores

4.6km

from Donnybrook train station

### 50 hectares

of planned recreational spaces including 100 year old River Red Gums

### Education

including childcare, primary and two secondary schools

38kms

from Melbourne's CBD

### Connect

to the latest technology with Opticomm's fibre optic network

### Woodlands, Our Greenest Neighbourhood.

The abundance of green spaces, parkland an protected historic trees throughout Woodlands, will offer residents an exclusive lifestyle close to nature for years to come.

Woodlands promises to be a neighbourhood haven that balances established natural features with the latest in contemporary living.

With such a great list of nearby amenities along with a functional floorplan and architectural façade, you'll love calling Peppercorn Hill home.