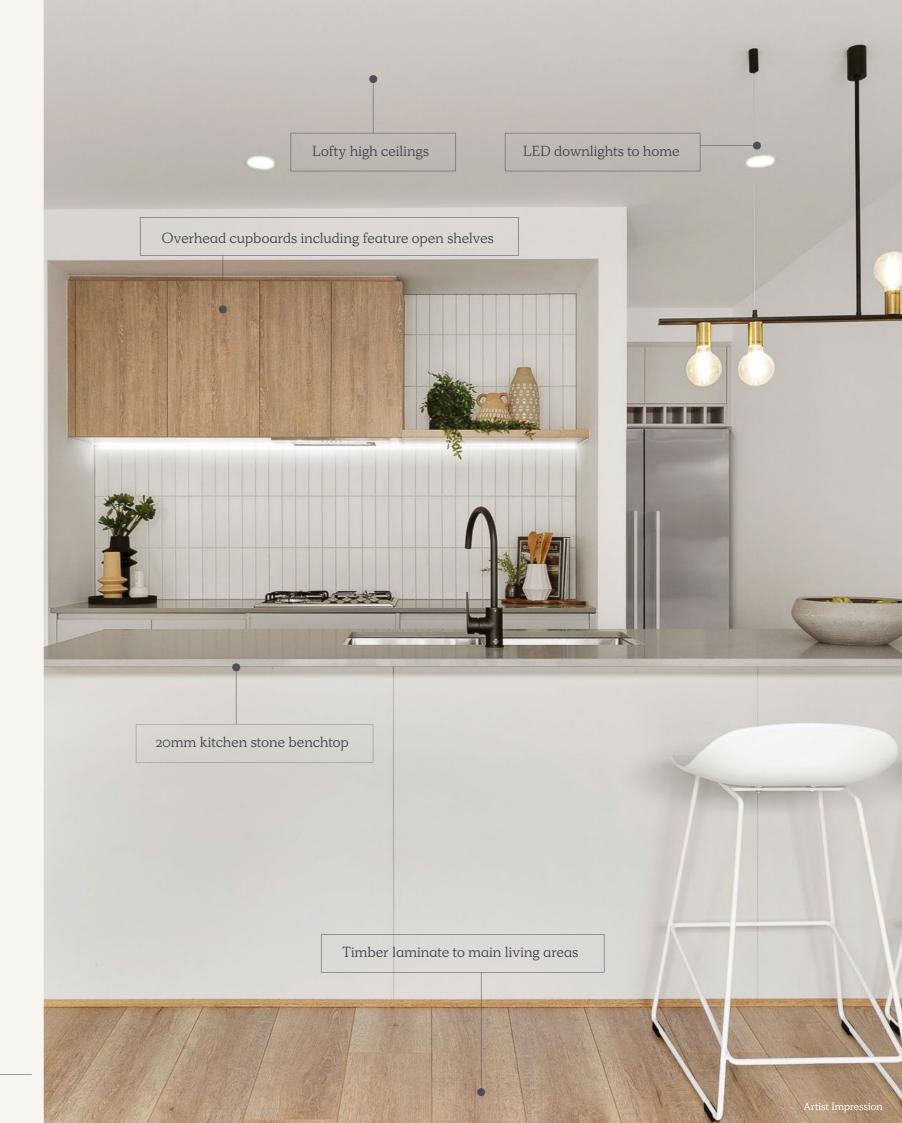

| Australian Made Kitchen |                                                                 |  |  |
|-------------------------|-----------------------------------------------------------------|--|--|
| Benchtops               | 20mm edging to stone benchtops                                  |  |  |
| Doors/Drawers           | Laminate panels and doors                                       |  |  |
| Overhead Cupboards      | Overhead cupboards above kitchen including feature open shelves |  |  |
| Shelving                | Feature shelves above bench                                     |  |  |
| Sink                    | Stainless steel sink with chrome mixer                          |  |  |
| Handles                 | Designer pull handles (where applicable)                        |  |  |