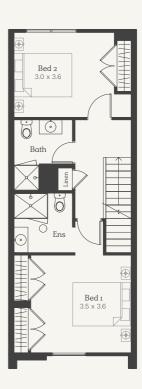

### Lipari 19c

4 2 2

Secluded

living space

#### Lot 30124

5

House Size 19.24sq Land Area 193m<sup>2</sup>

Open plan

living

NOTE: Floorplan displayed is for illustrative purposes only. Refer to contract plans for orientation and final landscaping layout.