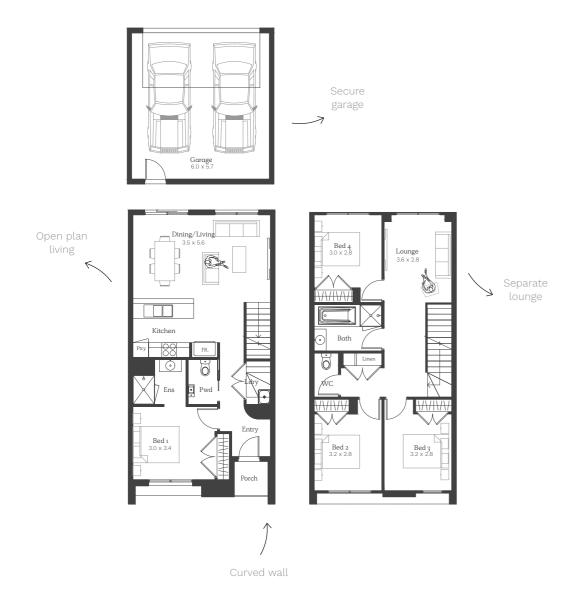

### Choose your design.

We provide you with the freedom to choose between a 2 or 4 bedroom design to find the perfect home that aligns with your lifestyle and budget.

#### Lot 30115

House Size 19.24sq Land Area 193m<sup>2</sup>

NOTE: Floorplan displayed is for illustrative purposes only. Refer to contract plans for orientation and final landscaping layout. Lipari 14

#### Lot 30119

House Size 14.25sq Land Area 117m<sup>2</sup>

living

> Dual robes

NOTE: Floorplan displayed is for illustrative purposes only. Refer to contract plans for orientation and final landscaping layout.

#### Lot 30120

House Size 14.25sq Land Area 117m<sup>2</sup>

NOTE: Floorplan displayed is for illustrative purposes only. Refer to contract plans for orientation and final landscaping layout.

#### Lot 30124

5

House Size 19.24sq Land Area 193m<sup>2</sup>

Open plan

living

NOTE: Floorplan displayed is for illustrative purposes only. Refer to contract plans for orientation and final landscaping layout.

### Lipari 19

4 2 2

Lot 30116, 30117, 30121 & 30123

House Size 19.06sq Land Area 156m<sup>2</sup>

NOTE: Floorplan displayed is for illustrative purposes only. Refer to contract plans for orientation and final landscaping layout. Lipari 19

4 2 2

Lot 30118 & 30122

House Size 18.92sq Land Area 156m<sup>2</sup>

NOTE: Floorplan displayed is for illustrative purposes only. Refer to contract plans for orientation and final landscaping layout.