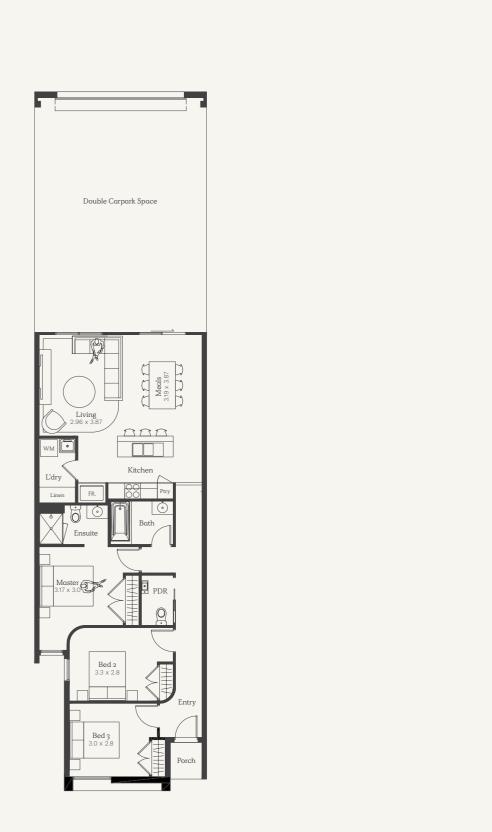

## Pietro 11

**Lot 429** House Size **11sq** 

NOTE: Floorplan displayed is for illustrative purposes only. Refer to contract plans for orientation and final layout.

## Pietro 11

**Lot 430** House Size **11sq** 

2

3

2

NOTE: Floorplan displayed is for illustrative purposes only. Refer to contract plans for orientation and final layout.