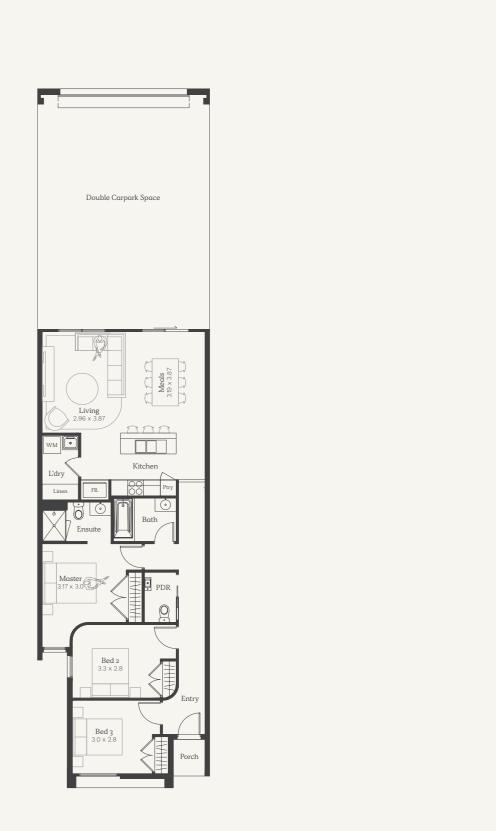

## Pietro 11

**Lot 428** House Size **11sq** 

2

2

3

NOTE: Floorplan displayed is for illustrative purposes only. Refer to contract plans for orientation and final layout.