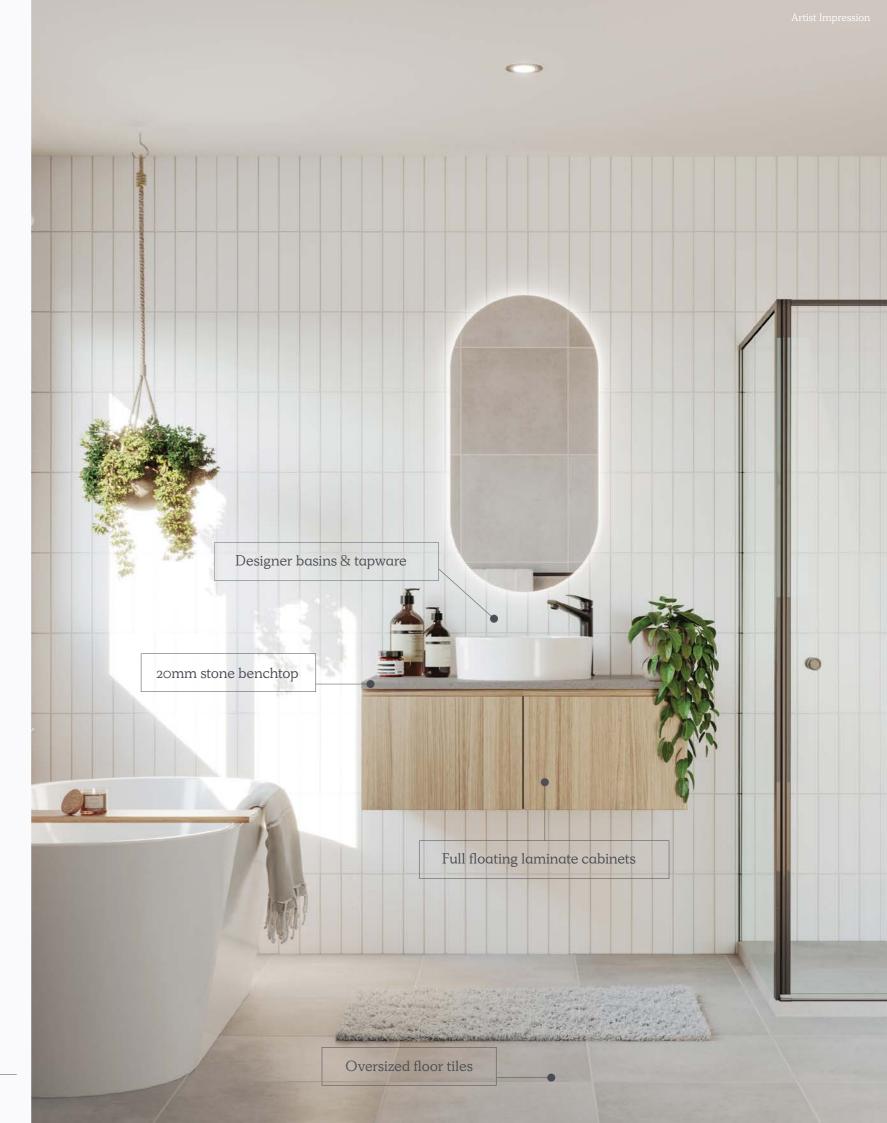

# Bathroom and Ensuite Cabinetry Laminate cabinets Benchtops 20mm edging to stone benchtops Basin/Tapware Vitreous china designer basins with chrome flick mixers

| Bath          | White acrylic bath with chrome outlet and tap set (floorplan specific) |
|---------------|------------------------------------------------------------------------|
| Mirror        | Polished edge mirrors (size is width of vanities)                      |
| Shower Base   | Pre-formed shower base to all showers (refer to plans for size)        |
| Shower Screen |                                                                        |
| Shower Screen | Framed pivot door screen to all showers                                |
| Shower Outlet | Wall mounted shower on rail with chrome mixer                          |
|               | Wall mounted shower on rail with chrome                                |