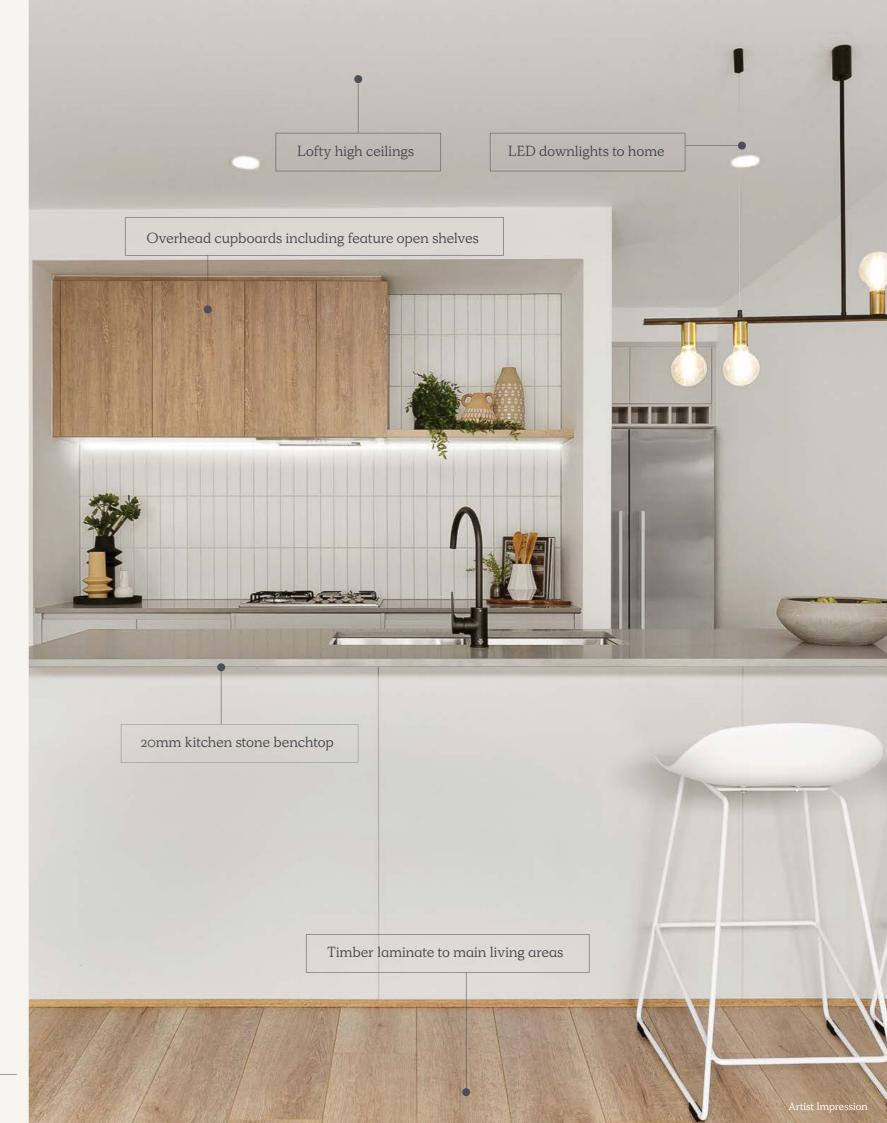

#### Australian Made Kitchen

| Benchtops          | 20mm edging to stone benchtops                                     |
|--------------------|--------------------------------------------------------------------|
| Doors/Drawers      | Laminate panels and doors                                          |
| Overhead Cupboards | Overhead cupboards above kitchen<br>including feature open shelves |
| Shelving           | Feature shelves above bench                                        |
| Sink               | Stainless steel sink with chrome mixer                             |
| Handles            | Designer pull handles (where applicable)                           |
|                    |                                                                    |

#### Electrical

| Safety switches (residual current devices)                     |
|----------------------------------------------------------------|
| Direct wired smoke detectors                                   |
| LED downlights to home (as per plan)                           |
| 1 x Rear flood light                                           |
| Exhaust fans to areas with no openable window                  |
| 1 x Double powerpoint to each room (refer to Electrical Plans) |
| 1 x Television and phone point (refer to<br>Electrical Plans)  |
|                                                                |

## Flooring

| Flooring    | Ceramic floor tiles or timber laminate<br>(please refer to standard floorplan for<br>locations) |
|-------------|-------------------------------------------------------------------------------------------------|
| Floor Tiles | Ceramic floor tiles to bathroom, toilet, ensuite and laundry                                    |
| Carpet      | Carpet to remainder (refer to standard plans)                                                   |