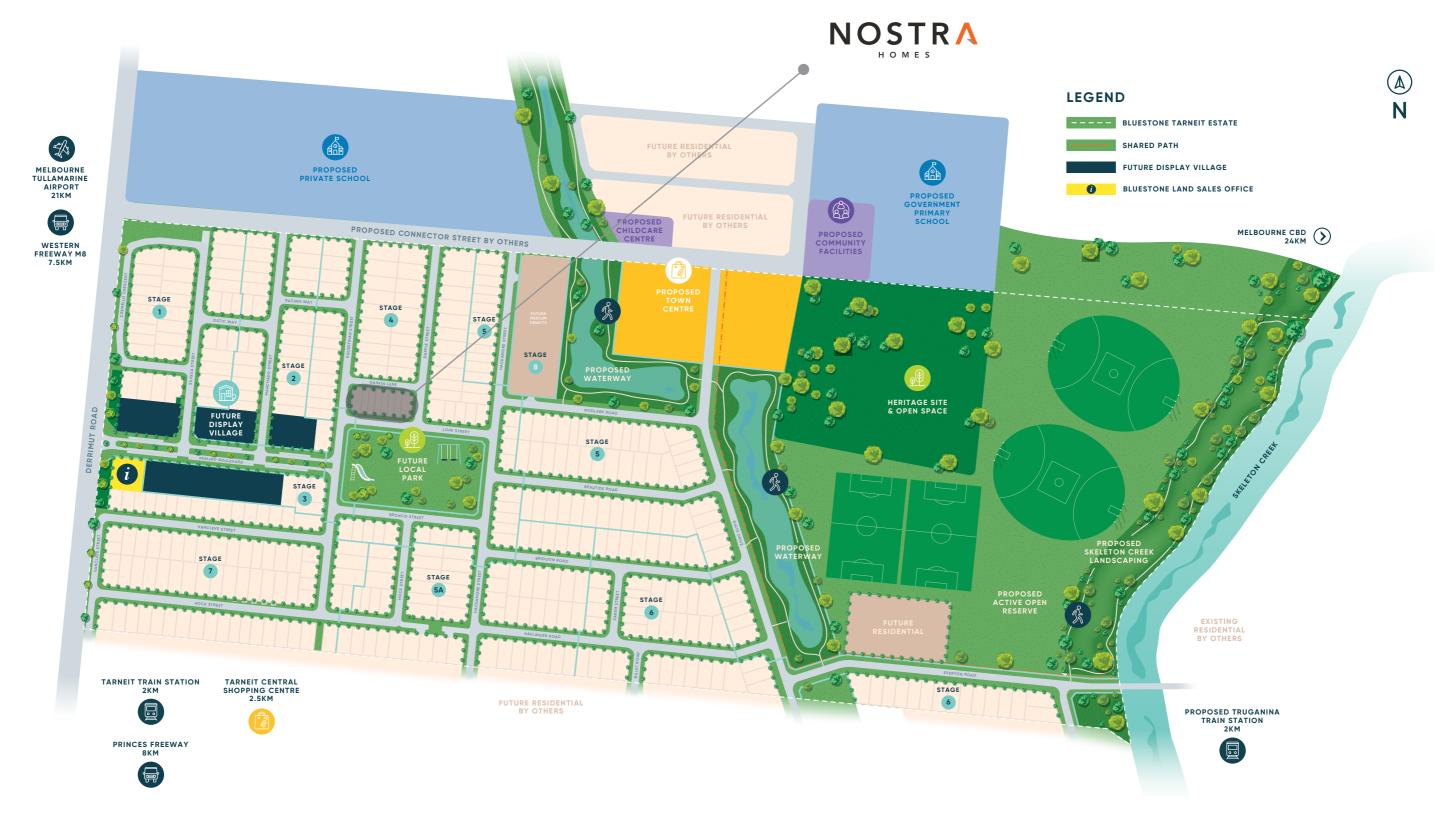

# A proud new community.

Filled with a comforting sense of community and the promise of growth, Bluestone presents a welcome next step for all families. Nestled in the tranquil and secure surrounds of Tarneit, an effortless lifestyle is offered through an abundance of existing amenity and serene open spaces.

5 mins

from Tarneit Central

2 kms

from Tarneit Train Station

13+ hectares
of planned open space

24km from Melbourne's CBD

Proposed 2 soccer pitches, 2 football fields and sporting pavilions

5+ schools to choose from

## Parkfront lifestyle in Bluestone.

Enjoy the perks of living within a masterplanned community with all the amenity you need right at your doorstep. With such a great list of nearby amenities along with a functional floorplan and architectural façade, you'll love calling Bluestone home.

Map not to scale and locations indicative only. Distances represented are "as the crow flies". Photographs, plans, pictures and representations (together, plans) in this document are (and are intended to be) indicative only, and may not accurately or fully depict the actual or final development at present or in the future. The plans are not, and may not be treated as being, a representation in any respect by Satterley Property Group Pty Ltd, any seller or landowner and or any of their respective officers, employees, agents or advisers (together, developer) anybody else. The developer may, at any time, amend or replace any plan without notice.

All dimensions and areas are subject to survey. Authorities should be consulted when services are, or are likely to be, contained within lot boundaries as building restrictions may apply. The existence and location of any landscaping features or other amenities are indicative only. Other services and amenities that may be shown on the plan may be in progress, due for completion in future, or may be indicative only, and are, in any event, subject to change, at any time.