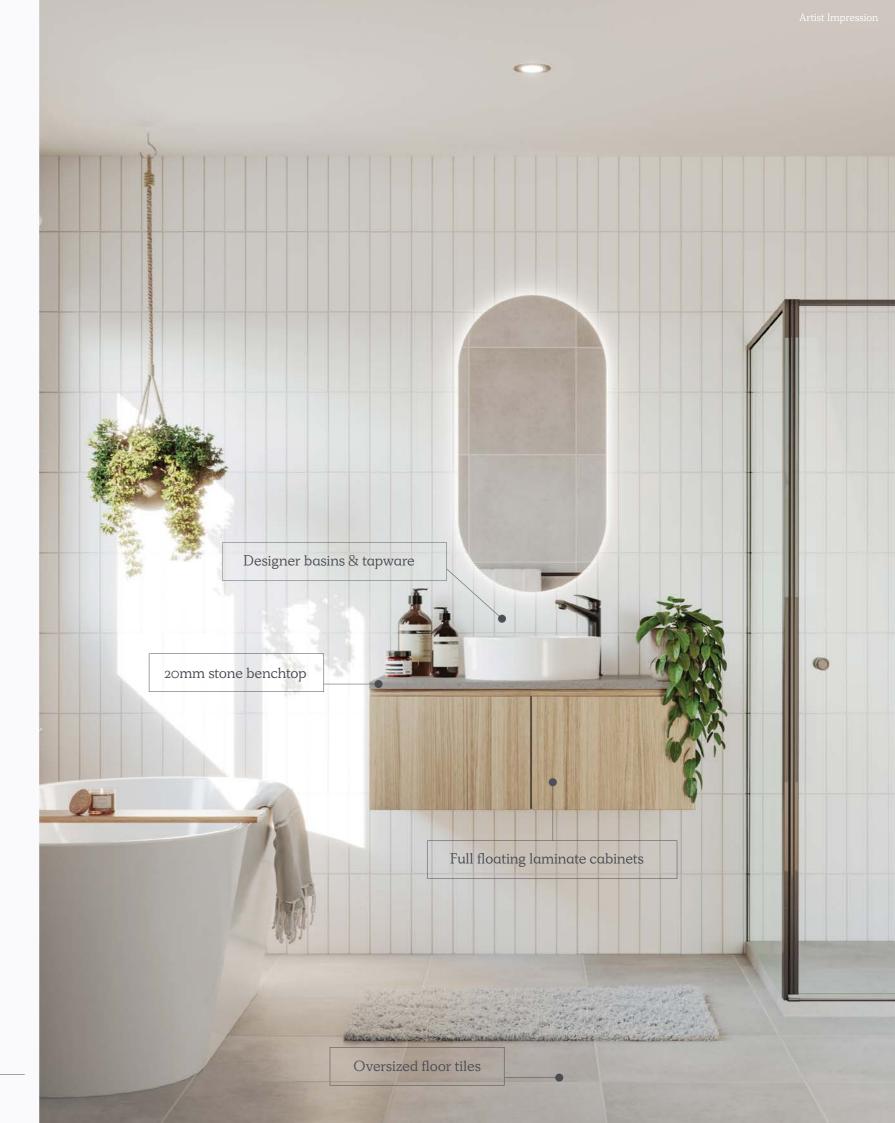

| Cabinetry     | Laminate cabinets                                                      |
|---------------|------------------------------------------------------------------------|
| Benchtops     | 20mm edging to stone benchtops                                         |
| Basin/Tapware | Vitreous china designer basins with chrome flick mixers                |
| Bath          | White acrylic bath with chrome outlet and tap set (floorplan specific) |
| Mirror        | Polished edge mirrors (size is width of vanities)                      |
| Shower Base   | Pre-formed shower base to all showers (refer to plans for size)        |
| Shower Screen | Framed pivot door screen to all showers                                |
| Shower Outlet | Wall mounted shower on rail with chrome mixer                          |
| Towel Holder  | Double towel rail holder                                               |
| Handles       | Designer pull handles (where applicable)                               |