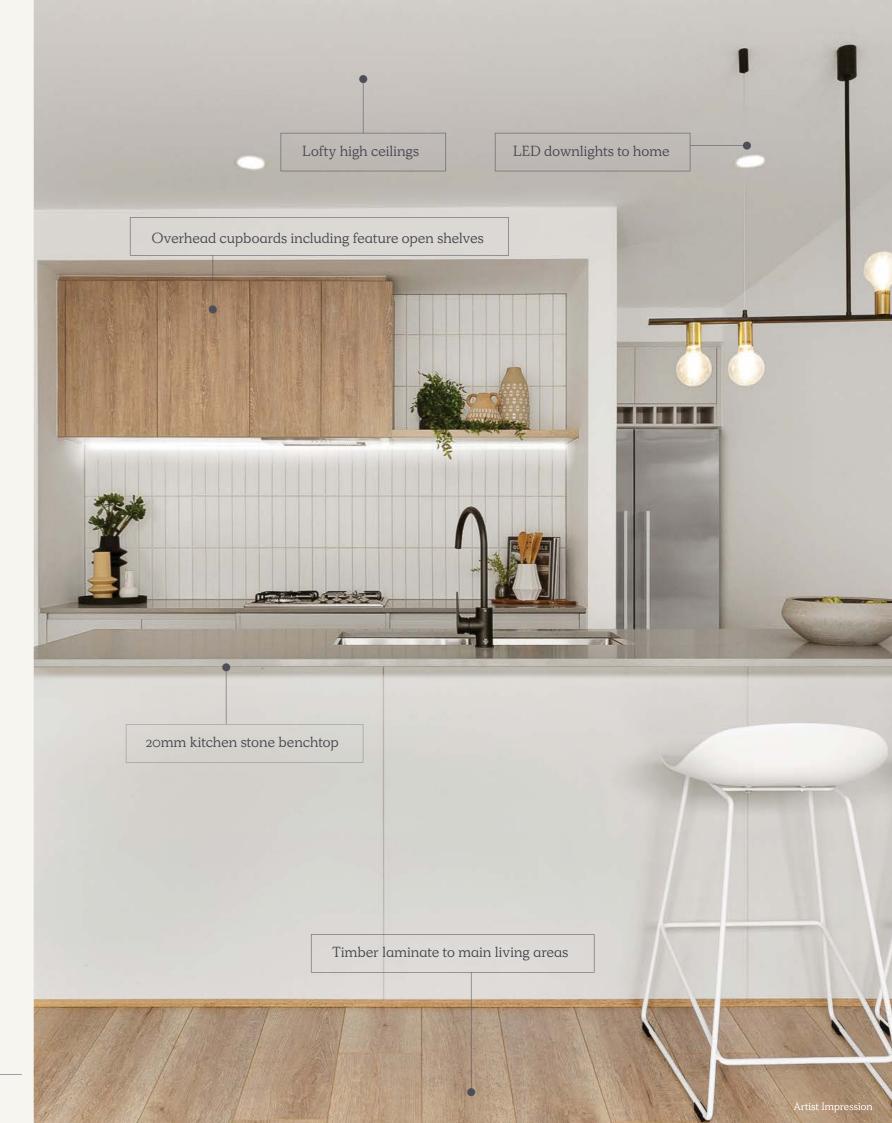

| Australian Made Kitchen |                                                                 |
|-------------------------|-----------------------------------------------------------------|
| Benchtops               | 20mm edging to stone benchtops                                  |
| Doors/Drawers           | Laminate panels and doors                                       |
| Overhead Cupboards      | Overhead cupboards above kitchen including feature open shelves |
| Shelving                | Feature shelves above bench                                     |
| Sink                    | Stainless steel sink with chrome mixer                          |
| Handles                 | Designer pull handles (where applicable)                        |

| Appliances |                                  |
|------------|----------------------------------|
| Oven       | Bellissimo 600mm built-in oven   |
| Cooktop    | Bellissimo 600mm gas cooktop     |
| Rangehood  | Bellissimo undermount rangehood  |
| Dishwasher | 600mm stainless steel dishwasher |