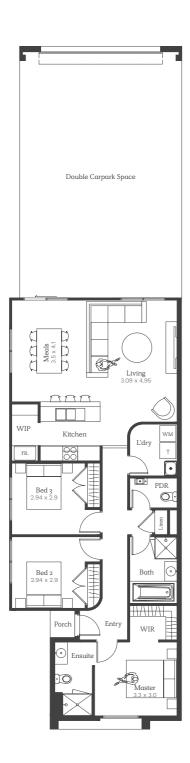

### Pietro 12

3 2 2

Lot 424

House Size 12sq

NOTE: Floorplan displayed is for illustrative purposes only. Refer to contract plans for orientation and final layout.