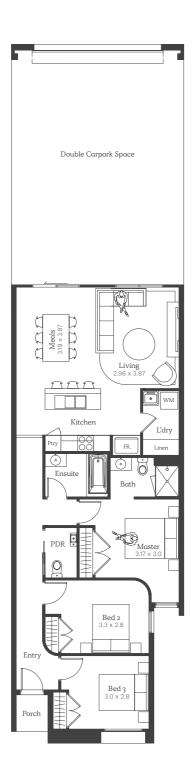

### Pietro 11

3 2 2

Lot 429

House Size 11sq

NOTE: Floorplan displayed is for illustrative purposes only. Refer to contract plans for orientation and final layout.