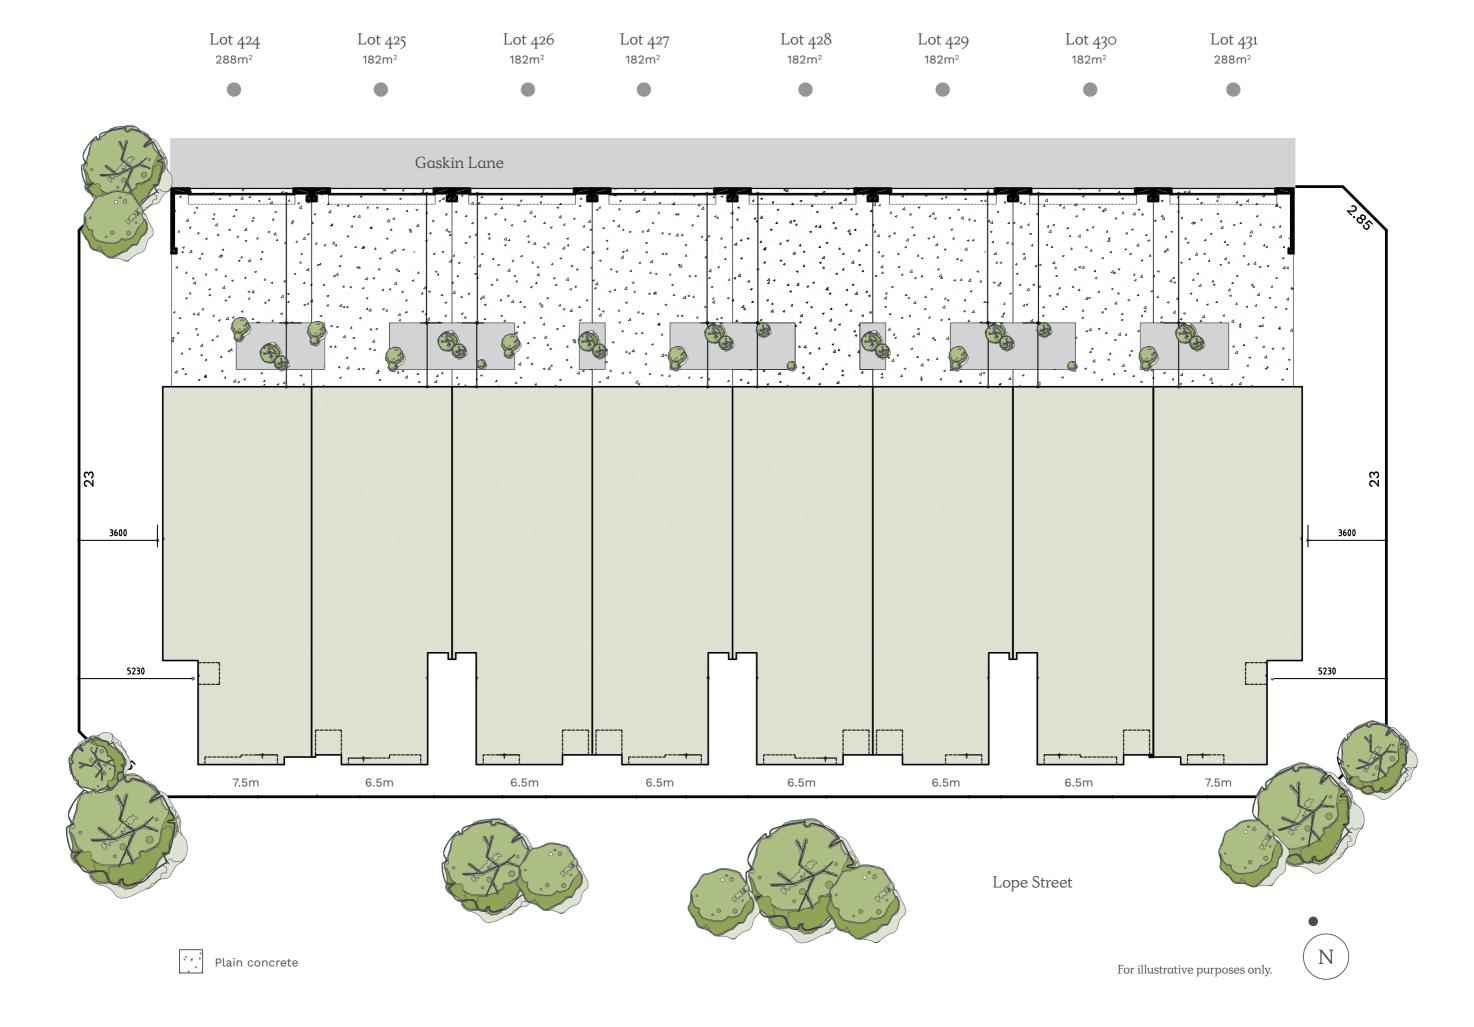

### Pietro 12

3 2 2

Lot 424

House Size 12sq

NOTE: Floorplan displayed is for illustrative purposes only. Refer to contract plans for orientation and final layout.

### Pietro 11

Lot 428

House Size 11sq

NOTE: Floorplan displayed is for illustrative purposes only. Refer to contract plans for orientation and final layout.

### Pietro 11

3 2 2

Lot 429

House Size 11sq

NOTE: Floorplan displayed is for illustrative purposes only. Refer to contract plans for orientation and final layout.

### Pietro 11

Lot 430

House Size 11sq

NOTE: Floorplan displayed is for illustrative purposes only. Refer to contract plans for orientation and final layout.

# Pietro 12

2

Lot 431 House Size 12sq

NOTE: Floorplan displayed is for illustrative purposes only. Refer to contract plans for orientation and final layout.