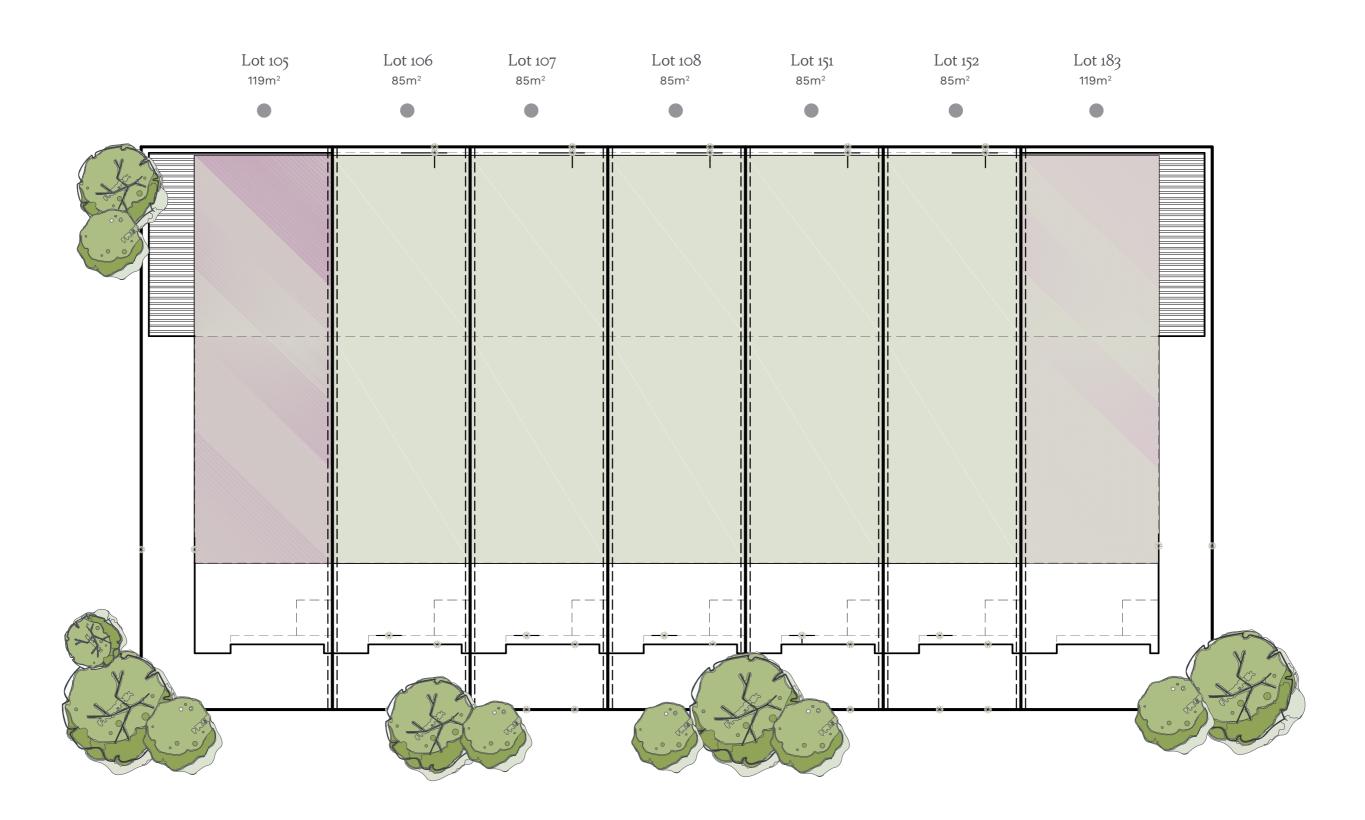

With such a great list of nearby amenities along with a functional floorplan and architectural façade, you'll love calling Williams Walk home.

For illustrative purposes only.

Murano 16

House Size 16sq

Land Area 85m<sup>2</sup>

Lots **106-108**, **151-152** 

5

Kitchen Open plan living Meals 2.41 x 3.06 Living 3.54 × 4.15 7777 balcony Balcony 3.0 x 4.15 

Murano 16

Land Area 119m<sup>2</sup>

Large master

Lots 105, 183 House Size 16sq 6

NOTE: Floorplan displayed is for illustrative purposes only. Refer to contract plans for orientation and final landscaping layout.

NOTE: Floorplan displayed is for illustrative purposes only. Refer to contract plans for orientation and final landscaping layout.