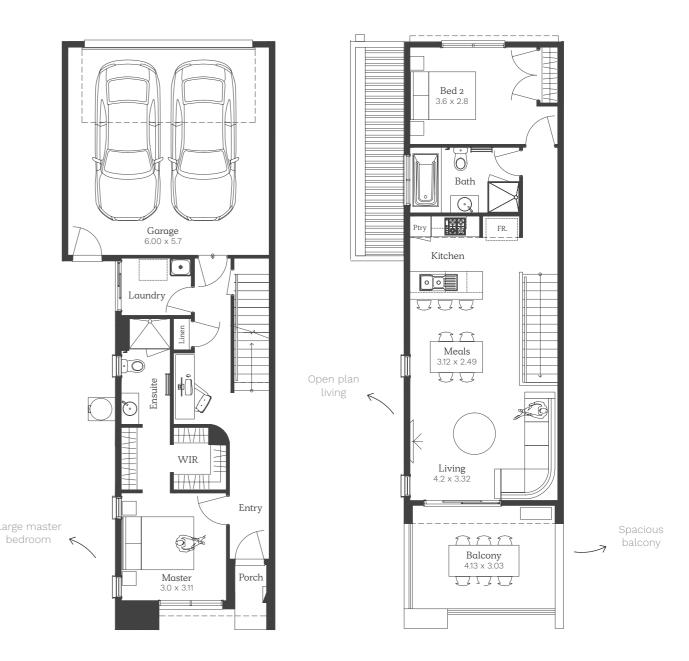

With such a great list of nearby amenities along with a functional floorplan and architectural façade, you'll love calling Williams Walk home.

For illustrative purposes only.

Murano 16

House Size 16sq

Land Area 85m<sup>2</sup>

Lots **106-108**, **151-152** 

5

Kitchen Open plan living Meals 2.41 x 3.06 Living 3.54 × 4.15 7777 balcony Balcony 3.0 x 4.15 

Murano 16

Land Area 119m<sup>2</sup>

Large master

Lots 105, 183 House Size 16sq 6

NOTE: Floorplan displayed is for illustrative purposes only. Refer to contract plans for orientation and final landscaping layout.

NOTE: Floorplan displayed is for illustrative purposes only. Refer to contract plans for orientation and final landscaping layout.