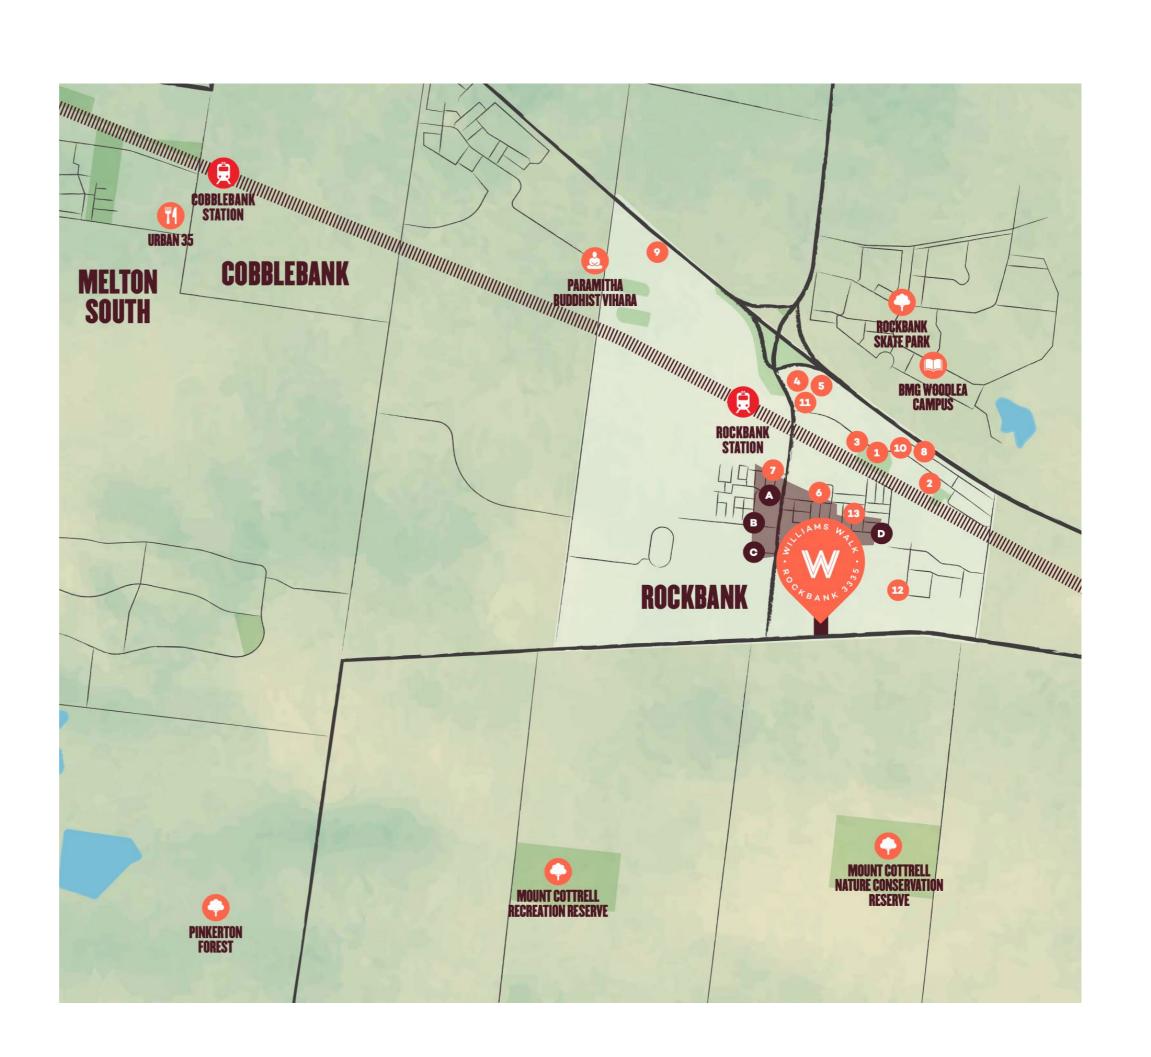

# Williams Walk – walk this way.

Close to nature yet within easy reach of Melbourne's CBD, Williams Walk brings you everything you need for a life well lived, right on your doorstep. Shopping centres including the proposed Cobblebank CBD and Rockbank Town Centre developments are a stone's throw from your new home, not to mention established shopping hubs providing all the necessities.

Within easy reach of various shopping options

2.7km from
Rockbank train station

Caroline Springs nearby

36 min drive from Melbourne's CBD

Multiple established primary and secondary schools

# A boutique community with urban connection.

Williams Walk offers a perfectly balanced lifestyle. It's a great place to put down new roots. Thoughtfully and expertly planned, Williams Walk offers around 180 affordable home sites where neighbours can become friends for life.