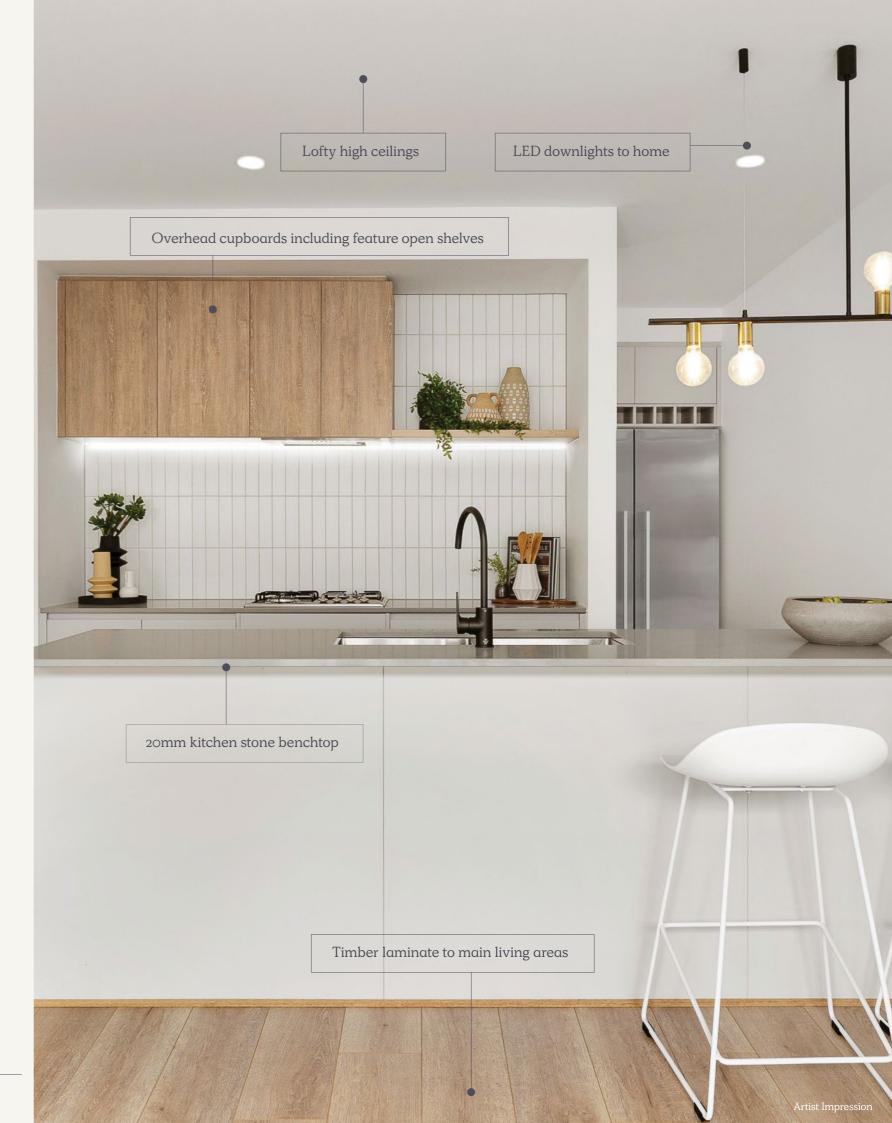

phone point (refer to Electrical Plans) |
| Skirting/ Architrave Mouldings Wet Area Shelving Robes Pantry Linen Electrical Safety Switches Smoke Detector(s) Internal Light Points External Lights Exhaust Fans Power Points                                  | s  67mm x 18mm Primed MDF skirting and architraves  Tiled Skirting 100mm to wet areas  x 1 melamine shelf with chrome hanging raix 4 melamine shelves  x 3 melamine shelves  Safety switches (residual current devices)  Direct wired smoke detectors  LED downlights to main living areas (as per plan) with batten holder lights to remainder of the home  1 x Rear flood light  Exhaust fans to areas with no openable window  1 x Double powerpoint to each room (refer to Electrical Plans)  1 x Television and phone point (refer to                   |



### Inclusions

#### Toilets

| Toilet Suite | Dual flush cisterns with Vitreous China pa |
|--------------|--------------------------------------------|
| Toilet Roll  | Toilet roll holders                        |

#### Bathroom and Ensuite

| Cabinetry/Benchtops | 20mm stone benchtops and laminate cabinets                             |
|---------------------|------------------------------------------------------------------------|
| Basin/Tapware       | Vitreous china designer basins with chrome flick mixers                |
| Bath                | White acrylic bath with chrome outlet and tap set (floorplan specific) |
| Mirror              | Polished edge mirrors (size is width of vanities)                      |
| Shower Base         | Pre-formed shower base to all showers (refer