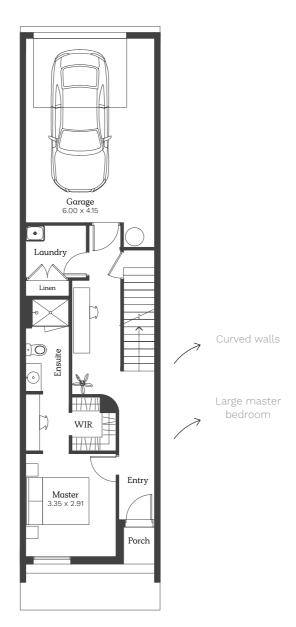

With such a great list of nearby amenities along with a functional floorplan and architectural façade, you'll love calling Williams Walk home.

For illustrative purposes only.

Murano 16

House Size 16sq

Land Area 85m<sup>2</sup>

Lots **106-108**, **151-152** 

5

Kitchen Open plan living Meals 2.41 x 3.06 Living 3.54 × 4.15 7777 balcony Balcony 3.0 x 4.15 

Murano 16

Land Area 119m<sup>2</sup>

Large master

Lots 105, 183 House Size 16sq 6

NOTE: Floorplan displayed is for illustrative purposes only. Refer to contract plans for orientation and final landscaping layout.

NOTE: Floorplan displayed is for illustrative purposes only. Refer to contract plans for orientation and final landscaping layout.