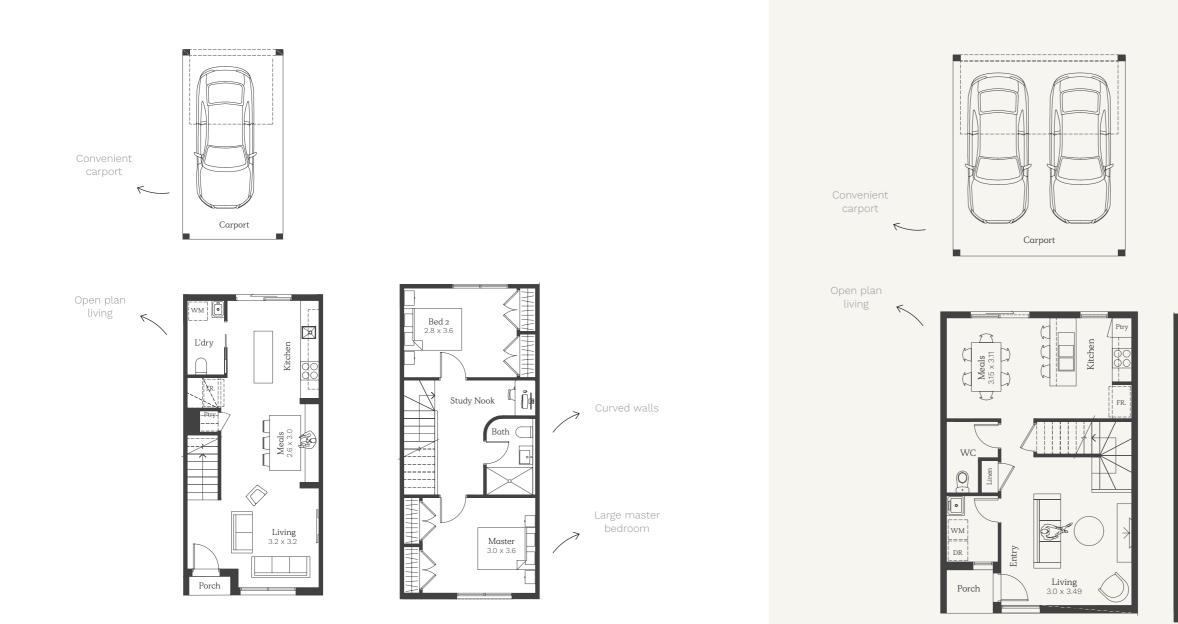

## Choose your design.

inster.

We provide you with the freedom to choose between a 2 or 3 bedroom design to find the perfect home that aligns with your lifestyle and budget.

市市

a

### Como 10

Lot 1548

House Size **10sq** Land Area **113m**²

### Como 12

#### Lot 1543-1547, 1549-1552

House Size **12sq** Land Area **150, 204, 208m**<sup>2</sup>

NOTE: Floorplan displayed is for illustrative purposes only. Refer to contract plans for orientation and final landscaping layout.