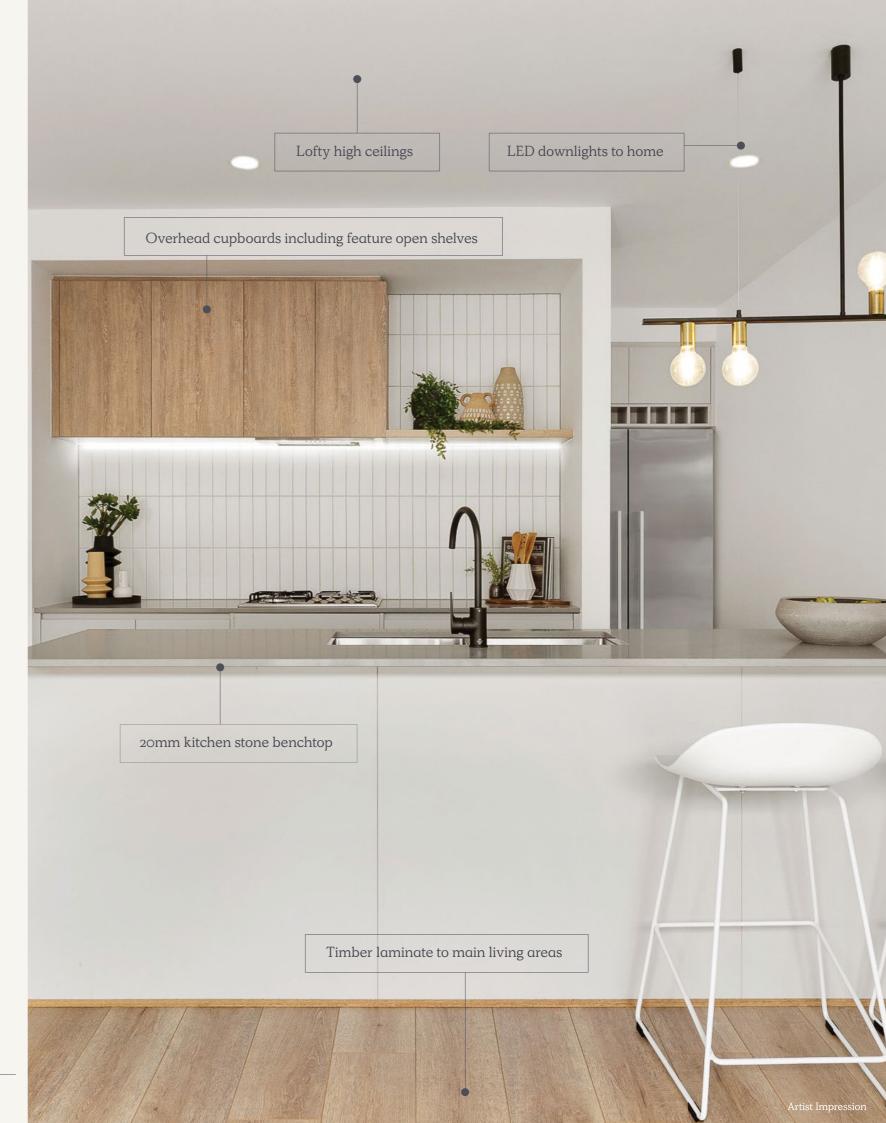

#### Australian Made Kitchen

| Benchtops          | 20mm edging to stone benchtops                                     |
|--------------------|--------------------------------------------------------------------|
| Doors/Drawers      | Laminate panels and doors                                          |
| Overhead Cupboards | Overhead cupboards above kitchen<br>including feature open shelves |
| Sink               | Stainless steel sink with chrome mixer                             |
| Handles            | Designer pull handles (where applicable)                           |
|                    |                                                                    |

#### Wall Tiles

| Kitchen | Ceramic wall tiles to above kitchen bench including behind feature shelving |
|---------|-----------------------------------------------------------------------------|
| Shower  | Ceramic wall tiles to shower walls                                          |
| Bath    | Ceramic wall tiles bath edge to floor<br>and above bathtub                  |

#### Electrical

| Safety Switches       | Safety switches (residual current devices)                        |
|-----------------------|-------------------------------------------------------------------|
| Smoke Detector(s)     | Direct wired smoke detectors                                      |
| Internal Light Points | LED downlights to home (as per plan)                              |
| External Lights       | 1 x Rear flood light                                              |
| Exhaust Fans          | Exhaust fans to areas with no openable window                     |
| Power Points          | 1 x Double powerpoint to each room<br>(refer to Electrical Plans) |
| TV/Phone Point        | 1 x Television and phone point (refer to<br>Electrical Plans)     |
|                       |                                                                   |

#### Flooring

| 0           |                                                                                                 |
|-------------|-------------------------------------------------------------------------------------------------|
| Flooring    | Ceramic floor tiles or timber laminate<br>(please refer to standard floorplan for<br>locations) |
| Floor Tiles | Ceramic floor tiles to bathroom, toilet, ensuite and laundry                                    |
| Carpet      | Carpet to remainder (refer to standard plans)                                                   |