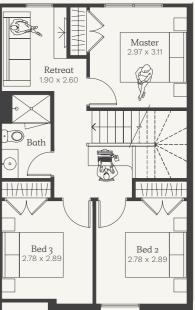

### Como 12

#### Lot 1543-1547, 1549-1552

House Size **12sq** Land Area **150, 204, 208m**<sup>2</sup>

NOTE: Floorplan displayed is for illustrative purposes only. Refer to contract plans for orientation and final landscaping layout.

NOTE: Floorplan displayed is for illustrative purposes only. Refer to contract plans for orientation and final landscaping layout.