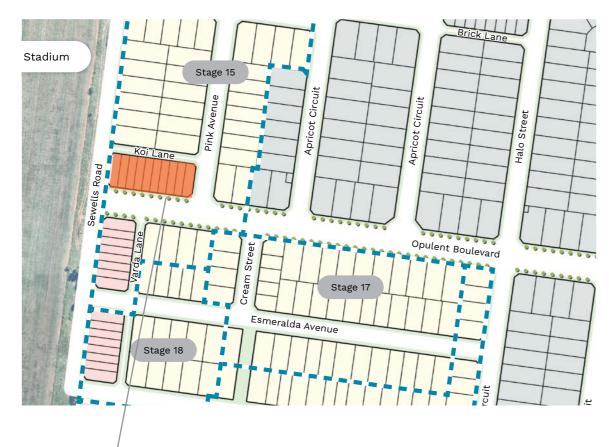

| L   | <b>ot 15</b><br>12sq |   | L   | . <b>ot 15</b><br>12sq |     |     | <b>ot 15</b><br>12sq |   |     | <b>ot 15</b><br>12sq |     |    |   | <b>154</b><br><sup>2sq</sup> | 7 |   | <b>Lot</b> | <b>1548</b><br><sup>)sq</sup> | I   | <b>.ot 15</b><br>12sq |   | 1   | Lot 155<br><sup>12sq</sup> |  |
|-----|----------------------|---|-----|------------------------|-----|-----|----------------------|---|-----|----------------------|-----|----|---|------------------------------|---|---|------------|-------------------------------|-----|-----------------------|---|-----|----------------------------|--|
|     |                      |   |     |                        | (f) |     |                      |   |     |                      | (f) |    |   |                              |   |   |            |                               |     |                       |   |     |                            |  |
| 3-4 | 2                    | 2 | 3-4 | 2                      | 2   | 3-4 | 2                    | 2 | 3-4 | 2                    | 2   | 3- | 4 | 2                            |   | 2 |            | 2                             | 3-4 | 2                     | 2 | 3-4 | 2                          |  |
|     |                      |   |     |                        |     |     |                      |   |     |                      |     |    |   |                              |   |   |            |                               |     |                       |   |     |                            |  |