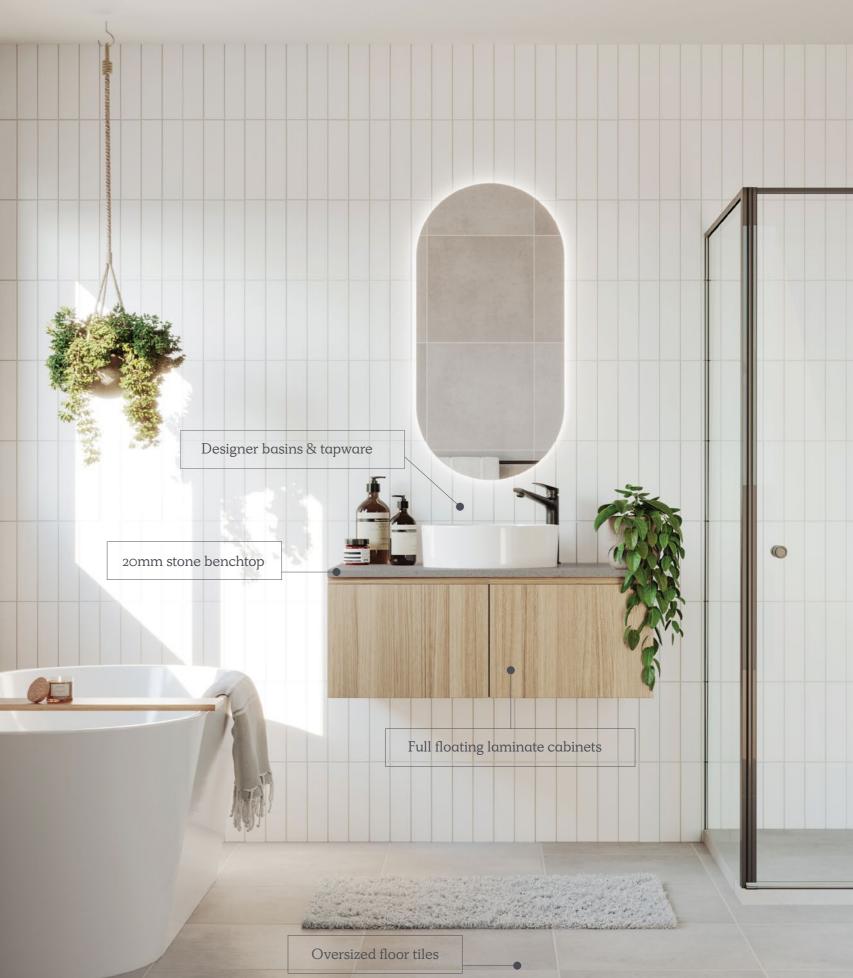

#### Bathroom and Ensuite

| Basin/Tapware | Vitreous china designer basins with chrome flick mixers                |
|---------------|------------------------------------------------------------------------|
| Bath          | White acrylic bath with chrome outlet and tap set (floorplan specific) |
| Mirror        | Shaving cabinet as shown on plans                                      |
| Shower Base   | Tiled shower base to all showers (refer to plans for size)             |
| Shower Screen | Framed pivot door screen to all showers                                |
| Shower Outlet | Wall mounted shower on rail with chrome mixer                          |
| Towel Holder  | Double towel rail holder                                               |
| Handles       | Designer pull handles (where applicable)                               |

#### Wall Tiles

| Kitchen | Ceramic wall tiles to above kitchen bench including behind feature shelving |
|---------|-----------------------------------------------------------------------------|
| Shower  | Ceramic wall tiles to shower walls                                          |
| Bath    | Ceramic wall tiles bath edge to floor<br>and above bathtub                  |

#### Flooring

| 0           |                                                                                                 |
|-------------|-------------------------------------------------------------------------------------------------|
| Flooring    | Ceramic floor tiles or timber laminate<br>(please refer to standard floorplan for<br>locations) |
| Floor Tiles | Ceramic floor tiles to bathroom, toilet, ensuite and laundry                                    |
| Carpet      | Carpet to remainder (refer to standard plans)                                                   |