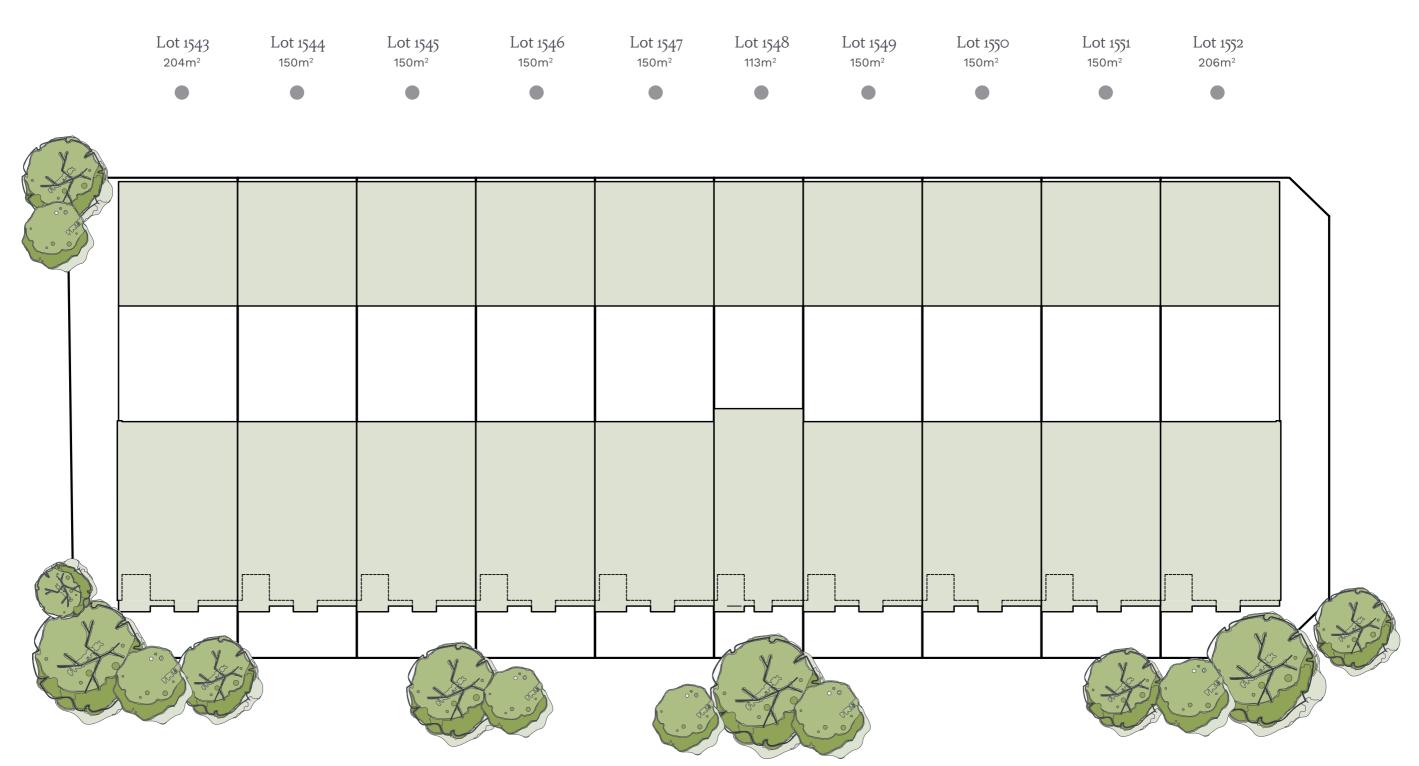

| L   | <b>ot 15</b><br>12sq |   | L   | . <b>ot 15</b><br>12sq |     |     | <b>ot 15</b><br>12sq |   |     | <b>ot 15</b><br>12sq |     |    |   | <b>154</b><br><sup>2sq</sup> | 7 |   | <b>Lot</b> | <b>1548</b><br><sup>)sq</sup> | I   | <b>.ot 15</b><br>12sq |   | 1   | Lot 155<br><sup>12sq</sup> |  |
|-----|----------------------|---|-----|------------------------|-----|-----|----------------------|---|-----|----------------------|-----|----|---|------------------------------|---|---|------------|-------------------------------|-----|-----------------------|---|-----|----------------------------|--|
|     |                      |   |     |                        | (f) |     |                      |   |     |                      | (f) |    |   |                              |   |   |            |                               |     |                       |   |     |                            |  |
| 3-4 | 2                    | 2 | 3-4 | 2                      | 2   | 3-4 | 2                    | 2 | 3-4 | 2                    | 2   | 3- | 4 | 2                            |   | 2 |            | 2                             | 3-4 | 2                     | 2 | 3-4 | 2                          |  |
|     |                      |   |     |                        |     |     |                      |   |     |                      |     |    |   |                              |   |   |            |                               |     |                       |   |     |                            |  |

### Como 10

Lot 1548

House Size **10sq** Land Area **113m**²

#### Lot 1543-1547, 1549-1552

House Size **12sq** Land Area **150, 204, 208m**<sup>2</sup>

NOTE: Floorplan displayed is for illustrative purposes only. Refer to contract plans for orientation and final landscaping layout.