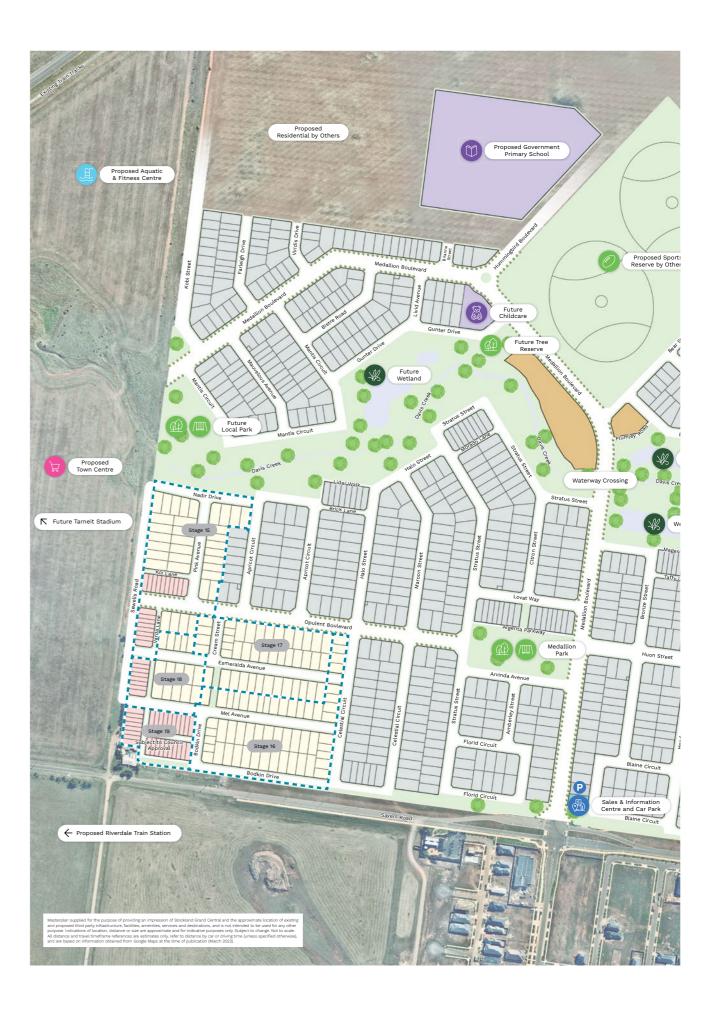

With such a great list of nearby amenities along with a functional floorplan and architectural façade, you'll love calling Grand Central home.

ocation | 6

Opulent Boulevard

For illustrative purposes only.

| L   | <b>ot 15</b><br>12sq |   | L   | . <b>ot 15</b><br>12sq |     |     | <b>ot 15</b><br>12sq |   |     | <b>ot 15</b><br>12sq |     |    |   | <b>154</b><br><sup>2sq</sup> | 7 |   | <b>Lot</b> | <b>1548</b><br><sup>)sq</sup> | I   | <b>.ot 15</b><br>12sq |   | 1   | Lot 155<br><sup>12sq</sup> |  |
|-----|----------------------|---|-----|------------------------|-----|-----|----------------------|---|-----|----------------------|-----|----|---|------------------------------|---|---|------------|-------------------------------|-----|-----------------------|---|-----|----------------------------|--|
|     |                      |   |     |                        | (f) |     |                      |   |     |                      | (f) |    |   |                              |   |   |            |                               |     |                       |   |     |                            |  |
| 3-4 | 2                    | 2 | 3-4 | 2                      | 2   | 3-4 | 2                    | 2 | 3-4 | 2                    | 2   | 3- | 4 | 2                            |   | 2 |            | 2                             | 3-4 | 2                     | 2 | 3-4 | 2                          |  |
|     |                      |   |     |                        |     |     |                      |   |     |                      |     |    |   |                              |   |   |            |                               |     |                       |   |     |                            |  |