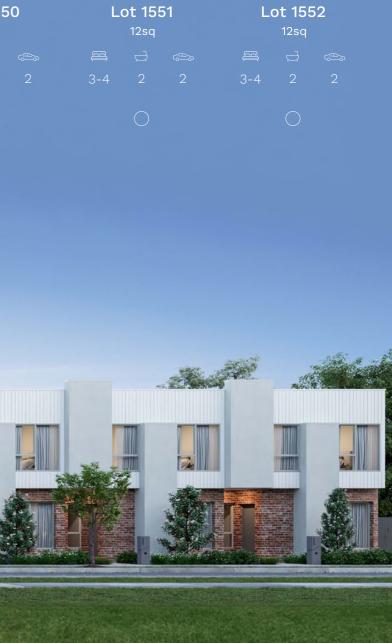

| L   | <b>ot 15</b><br>12sq |   | L   | . <b>ot 15</b><br>12sq |     |     | <b>ot 15</b><br>12sq |   |     | <b>ot 15</b><br>12sq |     |    |   | <b>154</b><br><sup>2sq</sup> | 7 |   | <b>Lot</b> | <b>1548</b><br><sup>)sq</sup> | I   | <b>.ot 15</b><br>12sq |   | 1   | Lot 155<br><sup>12sq</sup> |  |
|-----|----------------------|---|-----|------------------------|-----|-----|----------------------|---|-----|----------------------|-----|----|---|------------------------------|---|---|------------|-------------------------------|-----|-----------------------|---|-----|----------------------------|--|
|     |                      |   |     |                        | (f) |     |                      |   |     |                      | (f) |    |   |                              |   |   |            |                               |     |                       |   |     |                            |  |
| 3-4 | 2                    | 2 | 3-4 | 2                      | 2   | 3-4 | 2                    | 2 | 3-4 | 2                    | 2   | 3- | 4 | 2                            |   | 2 |            | 2                             | 3-4 | 2                     | 2 | 3-4 | 2                          |  |
|     |                      |   |     |                        |     |     |                      |   |     |                      |     |    |   |                              |   |   |            |                               |     |                       |   |     |                            |  |

#### Lot 1543-1547, 1549-1552

House Size **12sq** Land Area **150, 204, 208m**<sup>2</sup>

NOTE: Floorplan displayed is for illustrative purposes only. Refer to contract plans for orientation and final landscaping layout.