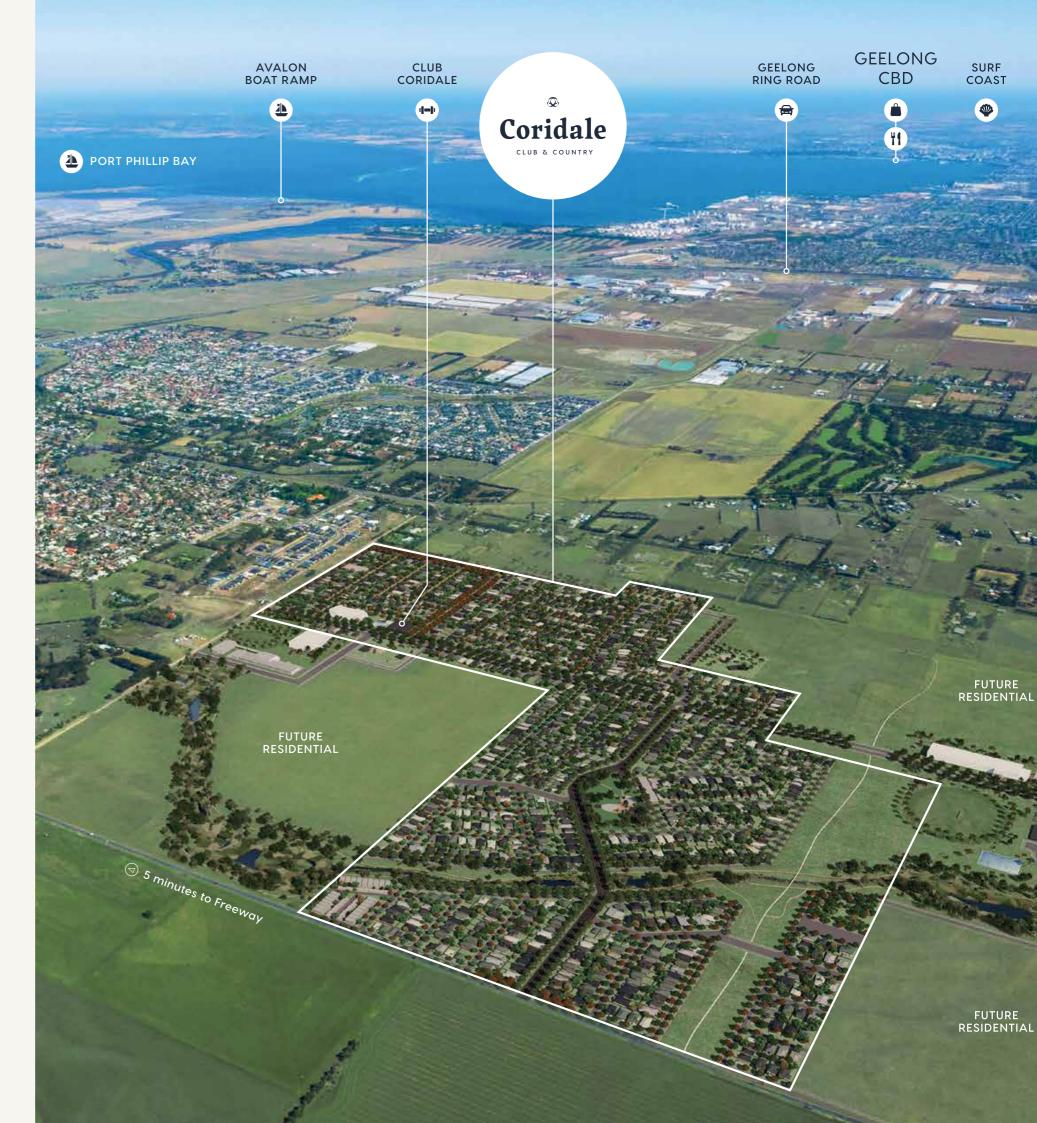

# Come home to Coridale.

Situated within a unique and exciting location, you'll have everything you need to be healthy, happy, and to live the good life. The Coridale master-planned community features the exclusive residents' only Club Coridale, proposed future retail and community centre. Amongst canopies hand-picked by the developer, you can enjoy being close to an adventure park the kids will love. Enjoy your morning jog along beautifully landscaped reserves, and let the kids nurture their sporting dreams at the district sports grounds.

# Masterplan.

Nostra's release of architecturally inspired turn-key homes are located within Coridale estate.

Your new home will be located within easy reach of everything that Coridale has to offer including:

Club Coridale. Resort-style, community-owned and exclusive to residents

Close proximity to Geelong - soak in the sun at the idyllic Eastern Beach

Stunning parks and green open spaces

Serendip Sanctuary which is home to 150 species of birds and native animals as well as a beautiful reserve