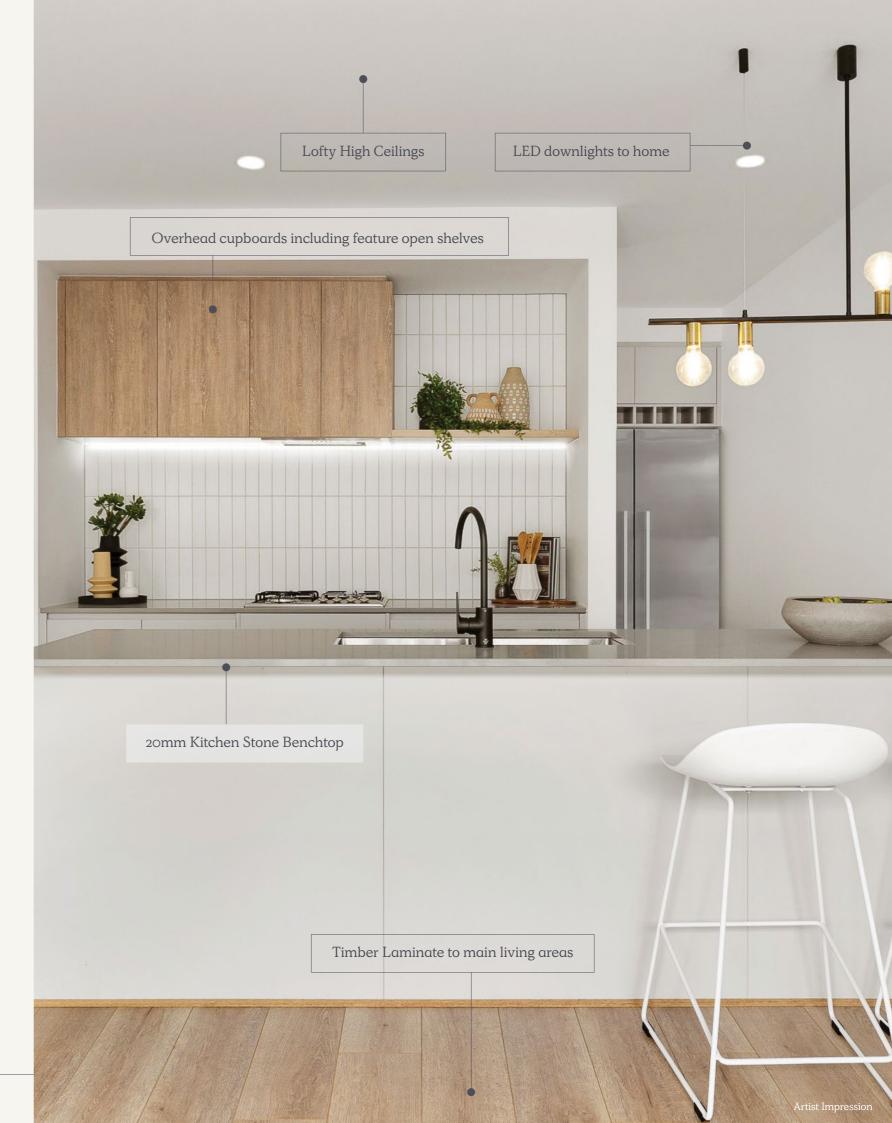

# Inclusions

Turn-key inclusions 20mm stone benchtops throughout Architectural facade

LED downlights throughout

Low maintenance landscaping

Stainless steel appliances

2700mm high ceilings

Fencing to side and rear boundaries

Ceramic wall tiles to above kitchen bench including behind feature shelving

Australian Made Kitchen

| Benchtops          | 20mm edging to stone benchtops                                     |
|--------------------|--------------------------------------------------------------------|
| Doors/Drawers      | Laminate panels and doors                                          |
| Overhead Cupboards | Overhead cupboards above kitchen<br>including feature open shelves |
| Shelving           | Feature shelves above bench                                        |
| Sink               | Stainless steel sink with chrome mixer                             |
| Handles            | Designer pull handles (where applicable)                           |
|                    |                                                                    |

#### Electrical

| Safety Switches       | Safety switches (residual current devices)                        |
|-----------------------|-------------------------------------------------------------------|
| Smoke Detector(s)     | Direct wired smoke detectors                                      |
| Internal Light Points | LED downlights to home (as per plan)                              |
| External Lights       | 1 x Rear flood light                                              |
| Exhaust Fans          | Exhaust fans to areas with no openable window                     |
| Power Points          | 1 x Double powerpoint to each room<br>(refer to Electrical Plans) |
| TV/Phone Point        | 1 x Television and phone point (refer to<br>Electrical Plans)     |
|                       |                                                                   |

#### Flooring

| Flooring    | Ceramic floor tiles or timber laminate<br>(please refer to standard floorplan for<br>locations) |
|-------------|-------------------------------------------------------------------------------------------------|
| Floor Tiles | Ceramic floor tiles to bathroom, toilet, ensuite and laundry                                    |
| Carpet      | Carpet to remainder (refer to standard plans)                                                   |