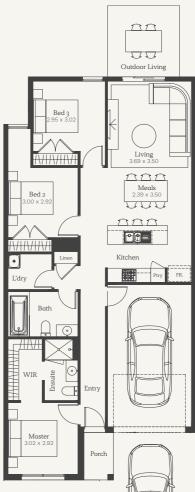

## Floorplans

Lot 645, 651 Ţ 3 2 2

House Size 13sq | Land Area 288, 298m<sup>2</sup>

Lot 646-650

House Size 13sq | Land Area 204-207, 231m<sup>2</sup>

NOTE: Floorplan displayed is for illustrative purposes only. Refer to contract plans for orientation and final landscaping layout.

NOTE: Floorplan displayed is for illustrative purposes only. Refer to contract plans for orientation and final landscaping layout.

2