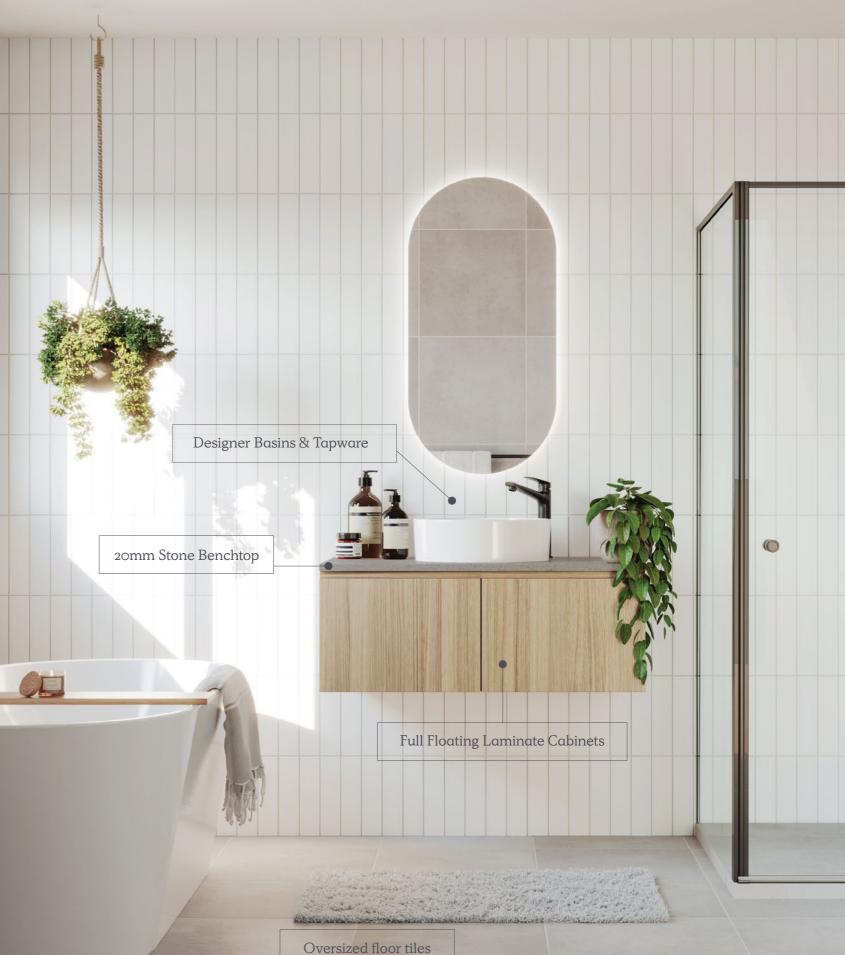

#### Bathroom and Ensuite Cabinetry Laminate cabinets 20mm edging to stone benchtops Benchtops Vitreous china designer basins with chrome flick mixers Basin/Tapware White acrylic bath with chrome outlet and tap set (floorplan specific) Bath Polished edge mirrors (size is width of Mirror vanities) Pre-formed shower base to all showers Shower Base (refer to plans for size) Shower Screen Framed pivot door screen to all showers Shower Outlet Wall mounted shower on rail with chrome mixer Towel Holder Double towel rail holder Handles Designer pull handles (where applicable)

# Inclusions

| Guarantee                      | 25 year structural guarantee                                                                                                                                                                            |
|--------------------------------|---------------------------------------------------------------------------------------------------------------------------------------------------------------------------------------------------------|
| Construction                   | Dwelling constructed independently                                                                                                                                                                      |
|                                |                                                                                                                                                                                                         |
| Connections                    |                                                                                                                                                                                                         |
| Taps                           | Garden Tap                                                                                                                                                                                              |
| Stormwater                     | Stormwater drains                                                                                                                                                                                       |
| Sewer                          | Sewer drains                                                                                                                                                                                            |
| Utilities                      | Electricity, gas and water connections                                                                                                                                                                  |
| Fibre Optic                    | Fibre Optic provisions (does not include installation of Hub or final connections)                                                                                                                      |
| Costs                          | All connections exclude consumer<br>connection fees and utility account<br>opening fees                                                                                                                 |
| Foundations                    |                                                                                                                                                                                                         |
| Site Costs                     | Fixed site costs (Includes rock and<br>retaining walls) Note: Retaining walls are<br>included for structural requirements only.<br>Any retaining wall requirements for<br>landscaping are not included. |
| Slab                           | Engineered concrete slab                                                                                                                                                                                |
|                                |                                                                                                                                                                                                         |
| Framing                        |                                                                                                                                                                                                         |
| Wall Frames                    | Stabilised pine or steel wall frames with lintels and beams                                                                                                                                             |
| Ceiling                        | Engineered designed roof trusses                                                                                                                                                                        |
|                                |                                                                                                                                                                                                         |
| Ceilings                       |                                                                                                                                                                                                         |
| Single Storey<br>Double Storey | 2700mm high ceilings<br>2590mm high ceilings to ground floor<br>and 2400mm to upper levels                                                                                                              |
| Plasterwork                    | Cove cornice to entire home                                                                                                                                                                             |
| Windows                        |                                                                                                                                                                                                         |
| Material                       | Aluminium windows                                                                                                                                                                                       |
| Locks                          | Keyed locks to all windows                                                                                                                                                                              |
|                                |                                                                                                                                                                                                         |
| Facade                         |                                                                                                                                                                                                         |
| Facade                         | Facade as noted in approved architectura drawings                                                                                                                                                       |
| External Cladding              |                                                                                                                                                                                                         |
|                                | VBA compliant cladding                                                                                                                                                                                  |