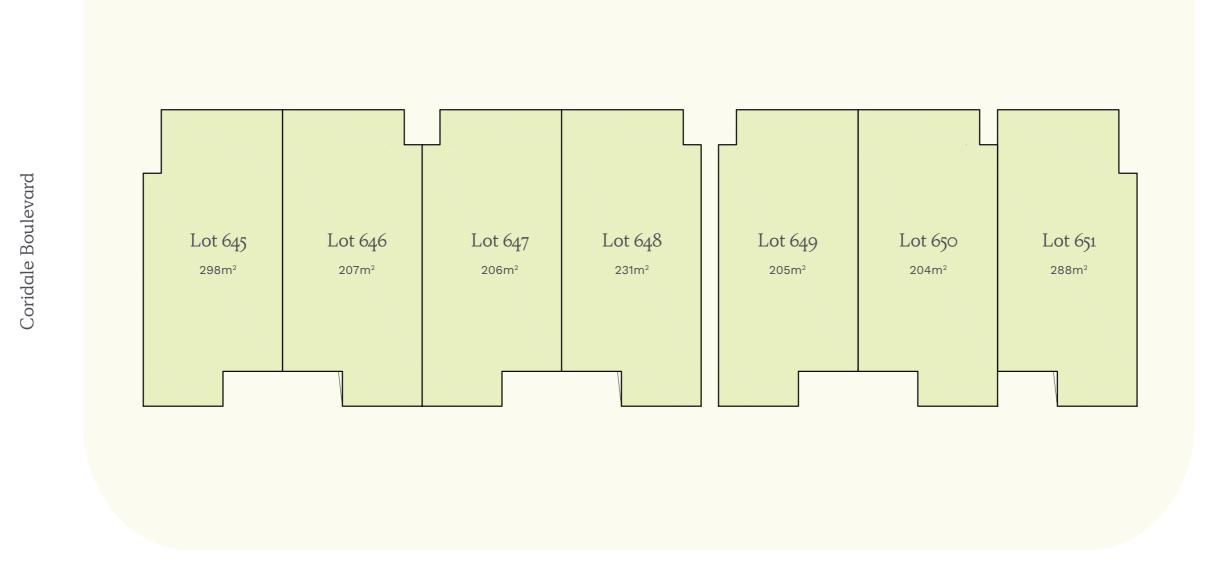

## Floorplans

Lot 645, 651 Ţ 3 2 2

House Size 13sq | Land Area 288, 298m<sup>2</sup>

Lot 646-650

House Size 13sq | Land Area 204-207, 231m<sup>2</sup>

NOTE: Floorplan displayed is for illustrative purposes only. Refer to contract plans for orientation and final landscaping layout.