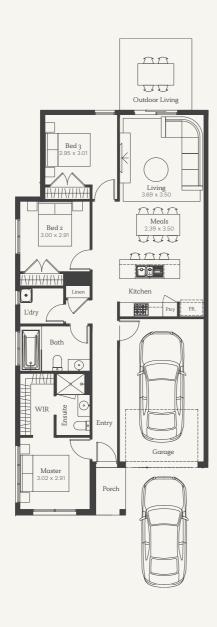

## Floorplans

Lot 645, 651 Ţ 3 2 2

House Size 13sq | Land Area 288, 298m<sup>2</sup>

Lot 646-650

House Size 13sq | Land Area 204-207, 231m<sup>2</sup>

NOTE: Floorplan displayed is for illustrative purposes only. Refer to contract plans for orientation and final landscaping layout.

NOTE: Floorplan displayed is for illustrative purposes only. Refer to contract plans for orientation and final landscaping layout.

2