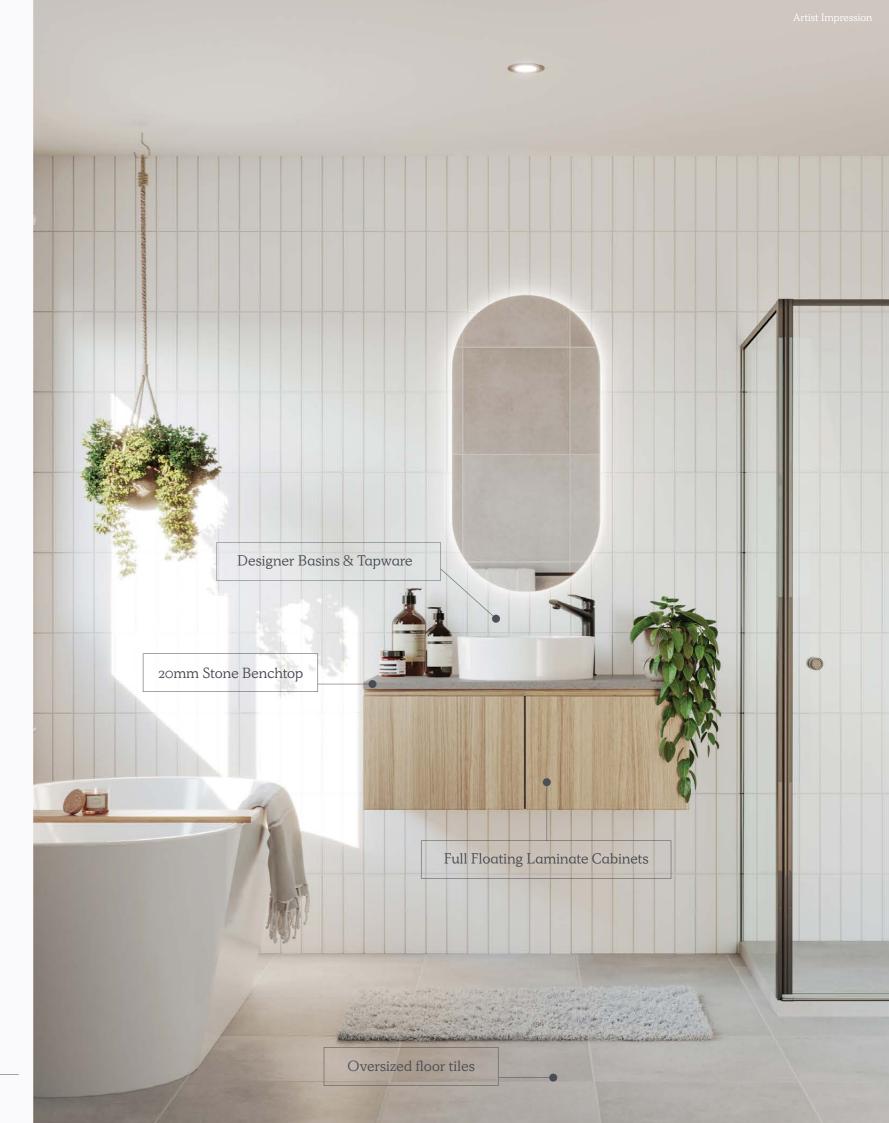

| Bathroom and Ensuite |                                                                        |
|----------------------|------------------------------------------------------------------------|
| Cabinetry            | Laminate cabinets                                                      |
| Benchtops            | 20mm edging to stone benchtops                                         |
| Basin/Tapware        | Vitreous china designer basins with chrome flick mixers                |
| Bath                 | White acrylic bath with chrome outlet and tap set (floorplan specific) |
| Mirror               | Polished edge mirrors (size is width of vanities)                      |
| Shower Base          | Pre-formed shower base to all showers (refer to plans for size)        |
| Shower Screen        | Framed pivot door screen to all showers                                |
| Shower Outlet        | Wall mounted shower on rail with chrome                                |

| Australian Made Kitchen |                                                                 |
|-------------------------|-----------------------------------------------------------------|
| Benchtops               | 20mm edging to stone benchtops                                  |
| Doors/Drawers           | Laminate panels and doors                                       |
| Overhead Cupboards      | Overhead cupboards above kitchen including feature open shelves |
| Sink                    | Stainless steel sink with chrome mixer                          |
| Handles                 | Designer pull handles (where applicable)                        |