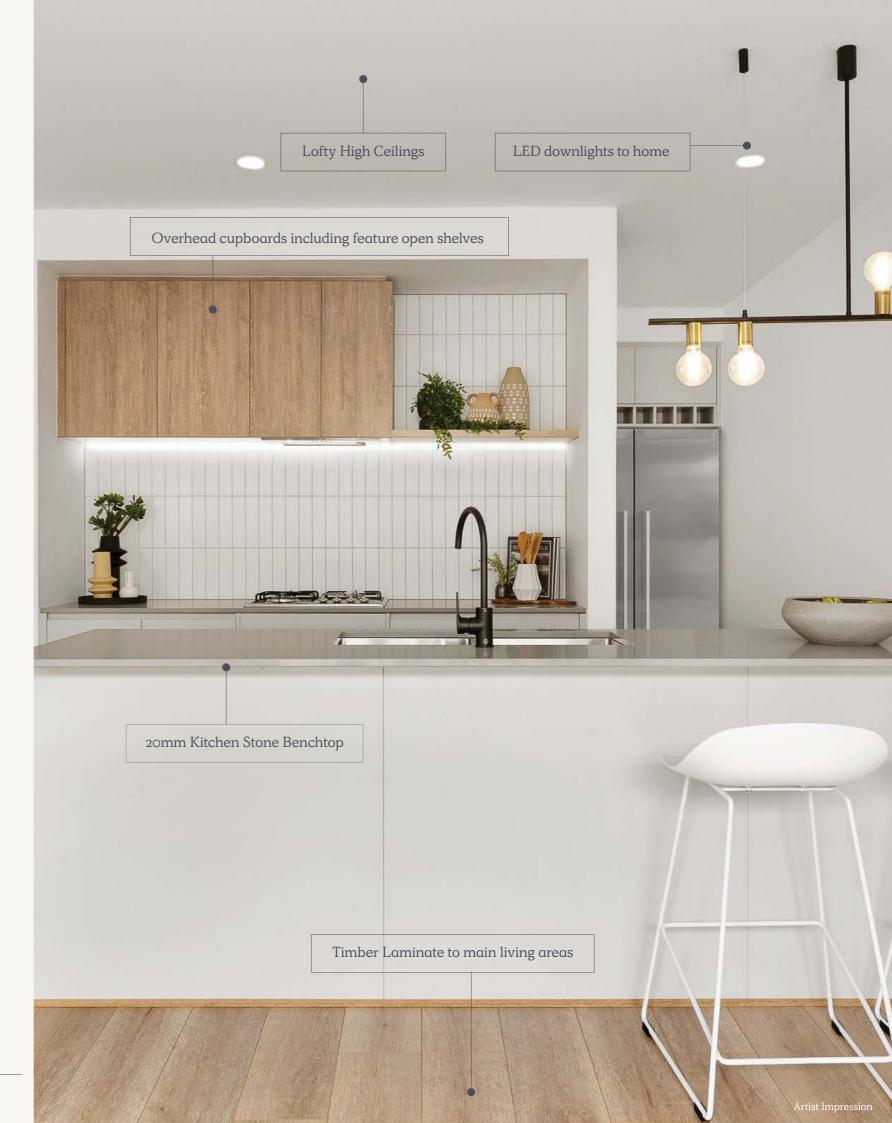

| Australian Made Kitchen |                                                                 |
|-------------------------|-----------------------------------------------------------------|
| Benchtops               | 20mm edging to stone benchtops                                  |
| Doors/Drawers           | Laminate panels and doors                                       |
| Overhead Cupboards      | Overhead cupboards above kitchen including feature open shelves |
| Sink                    | Stainless steel sink with chrome mixer                          |
| Handles                 | Designer pull handles (where applicable)                        |

Double towel rail holder

Designer pull handles (where applicable)

| Appliances |                                  |
|------------|----------------------------------|
| Oven       | Bellissimo 600mm built-in oven   |
| Cooktop    | Bellissimo 600mm gas cooktop     |
| Rangehood  | Bellissimo undermount rangehood  |
| Dishwasher | 600mm stainless steel dishwasher |
|            |                                  |