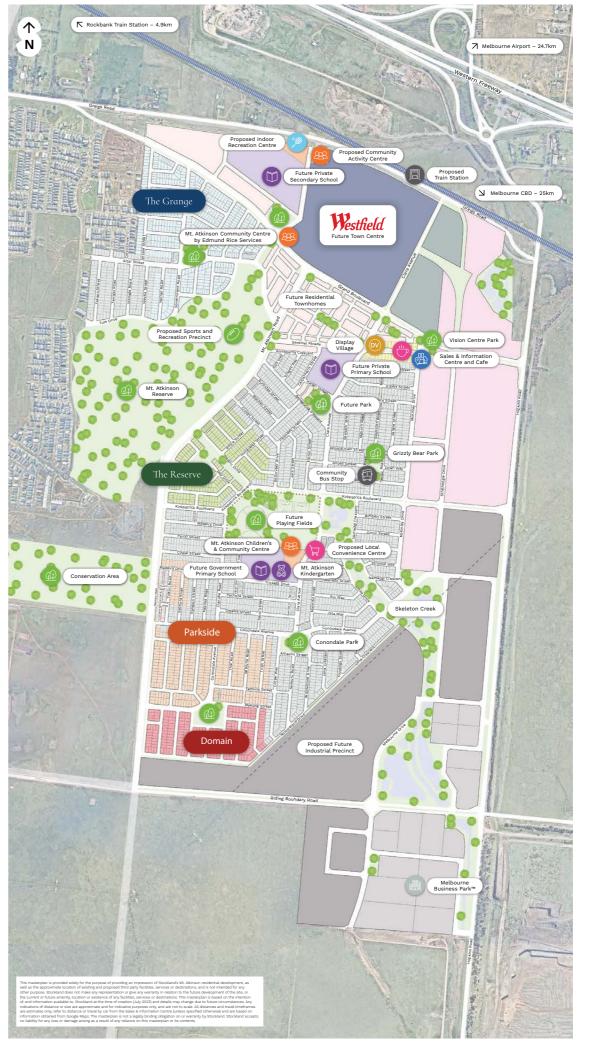

## Belong to Melbourne's new west.

Mt.Atkinson offers a truly connected urban lifestyle.

Where high walkability means employment, education, shopping, health services and parklands are closer than ever before, enabling a better quality of life.

Mt.Atkinson will be a place to call home, this is where the west lives.

Future Westfield Town Centre

4.9km from Rockbank Train Station

50+ hectares

Mt Atkinson conservation

25km from Melbourne's CBD

Proposed sports and recreation precinct

## A thriving community.

Located in Truganina just 25km from Melbourne's CBD, Mt. Atkinson will have everything you need to live a connected and convenient life. A considered master-planned design creates a balance between modern infrastructure, transportation and beautiful natural surrounds.

Shopping and Ameni

Killara Caf

Proposed Local Convenience Cent Future Westfield Town Centre Caroline Springs Square = 75km

Transport Conn

Proposed Train Station
Rockbank Train Station – 4.9km
Caroline Springs Railway Station – 6
Melbourne Airport – 24.7km

Leisure and Sporting C

Proposed Sports and Recreation Precinct Proposed Playing Fields

Early Education and Schoo

Mt. Atkinson Kindergarten
Future Private Primary School
Future Private Secondary School
Future Government Primary School

@ Community Centre

Mt. Atkinson Children's & Community Centre
Mt. Atkinson Community Centre by Edmund Rice Service

Parks and Open Space

Proposed Bike Paths and Walkways Grizzly Bear Park Mt. Atkinson Reserve Western Grasslands Nature Reserve

Medical Centre

Melton Health – 13.2km

Sales & Information Cent

Display Village

egend

Fduration

Proposed Community C

Proposed Retail/Comme

Proposed Mixed Use

## Eviating Train Line

- - Overhead Power Easement

For illustrative purposes only.