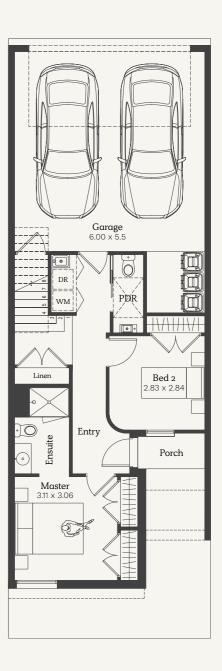

# Murano 19

4 2 2

Lot 30551, 30552, 30555, 30556

House Size 19sq Land Area 115, 154m<sup>2</sup>

NOTE: Floorplan displayed is for illustrative purposes only. Refer to contract plans for orientation and final landscaping layout.