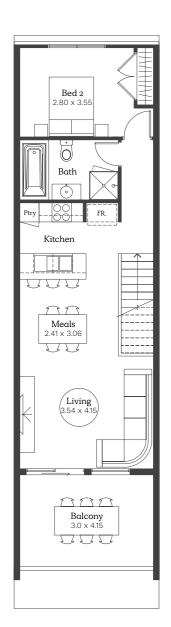

#### Murano 16

2 2 1

Lot 30553-30554

House Size 16sq Land Area 87m<sup>2</sup>

NOTE: Floorplan displayed is for illustrative purposes only. Refer to contract plans for orientation and final landscaping layout.