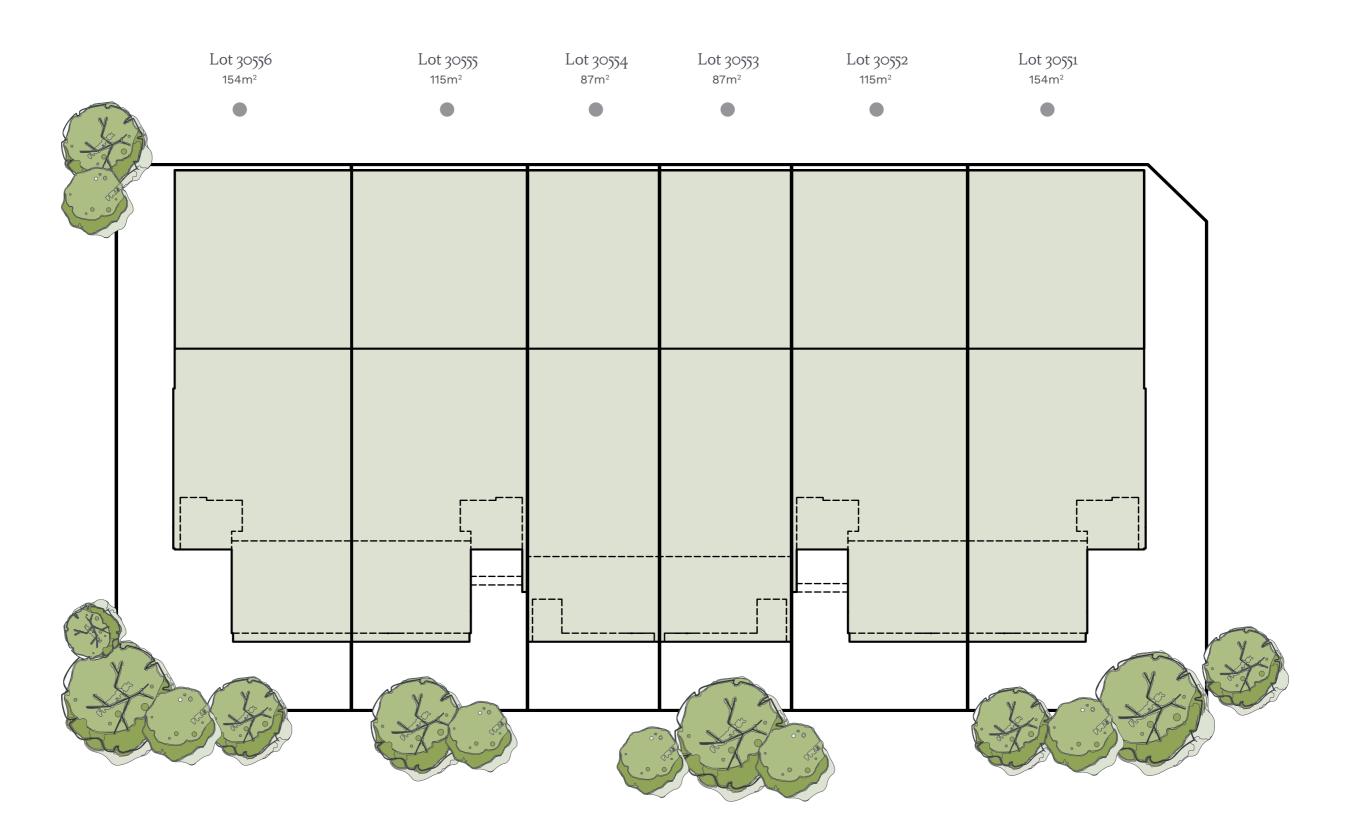

#### Murano 16

2 2 1

Lot 30553-30554

House Size 16sq Land Area 87m<sup>2</sup>

NOTE: Floorplan displayed is for illustrative purposes only. Refer to contract plans for orientation and final landscaping layout.

# Murano 19

4 2 2

Lot 30551, 30552, 30555, 30556

House Size 19sq Land Area 115, 154m<sup>2</sup>

NOTE: Floorplan displayed is for illustrative purposes only. Refer to contract plans for orientation and final landscaping layout.