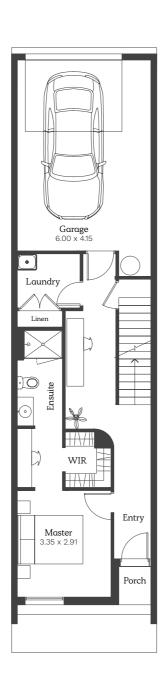

#### Murano 16

2 2 1

Lot 30553-30554

House Size 16sq Land Area 87m<sup>2</sup>

NOTE: Floorplan displayed is for illustrative purposes only. Refer to contract plans for orientation and final landscaping layout.