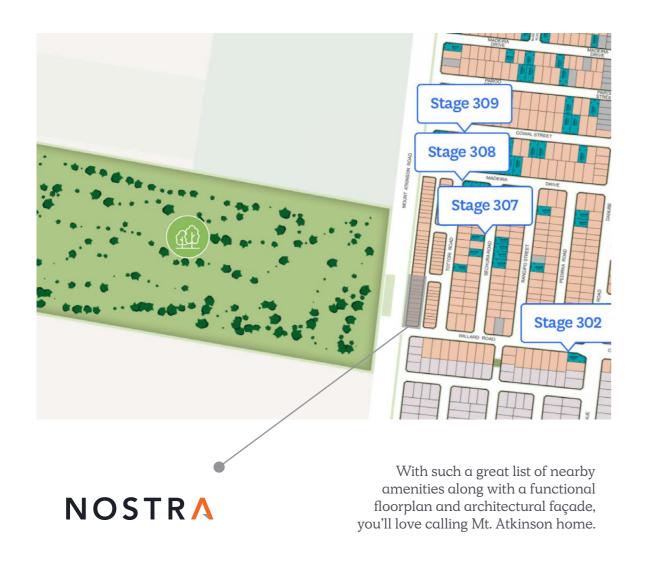

## A thriving community.

Located in Truganina just 25km from Melbourne's CBD, Mt. Atkinson will have everything you need to live a connected and convenient life. A considered master-planned design creates a balance between modern infrastructure, transportation and beautiful natural surrounds.

Shopping and Ameni

Killara Caf

Proposed Local Convenience Cent Future Westfield Town Centre Caroline Springs Square = 75km

Transport Conn

Proposed Train Station
Rockbank Train Station – 4.9km
Caroline Springs Railway Station – 6
Melbourne Airport – 24.7km

Leisure and Sporting C

Proposed Sports and Recreation Precinct Proposed Playing Fields

Early Education and Schoo

Mt. Atkinson Kindergarten
Future Private Primary School
Future Private Secondary School
Future Government Primary School

@ Community Centre

Mt. Atkinson Children's & Community Centre
Mt. Atkinson Community Centre by Edmund Rice Service

Parks and Open Space

Proposed Bike Paths and Walkways Grizzly Bear Park Mt. Atkinson Reserve Western Grasslands Nature Reserve

Medical Centre

Melton Health – 13.2km

Sales & Information Cent

Display Village

egend

Fduration

Proposed Community C

Proposed Retail/Comme

Proposed Mixed Use

## Eviating Train Line

- - Overhead Power Easement

For illustrative purposes only.