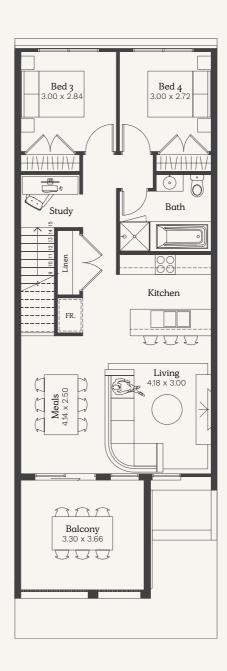

# Murano 19

4 2 2

Lot 30551, 30552, 30555, 30556

House Size 19sq Land Area 115, 154m<sup>2</sup>

NOTE: Floorplan displayed is for illustrative purposes only. Refer to contract plans for orientation and final landscaping layout.