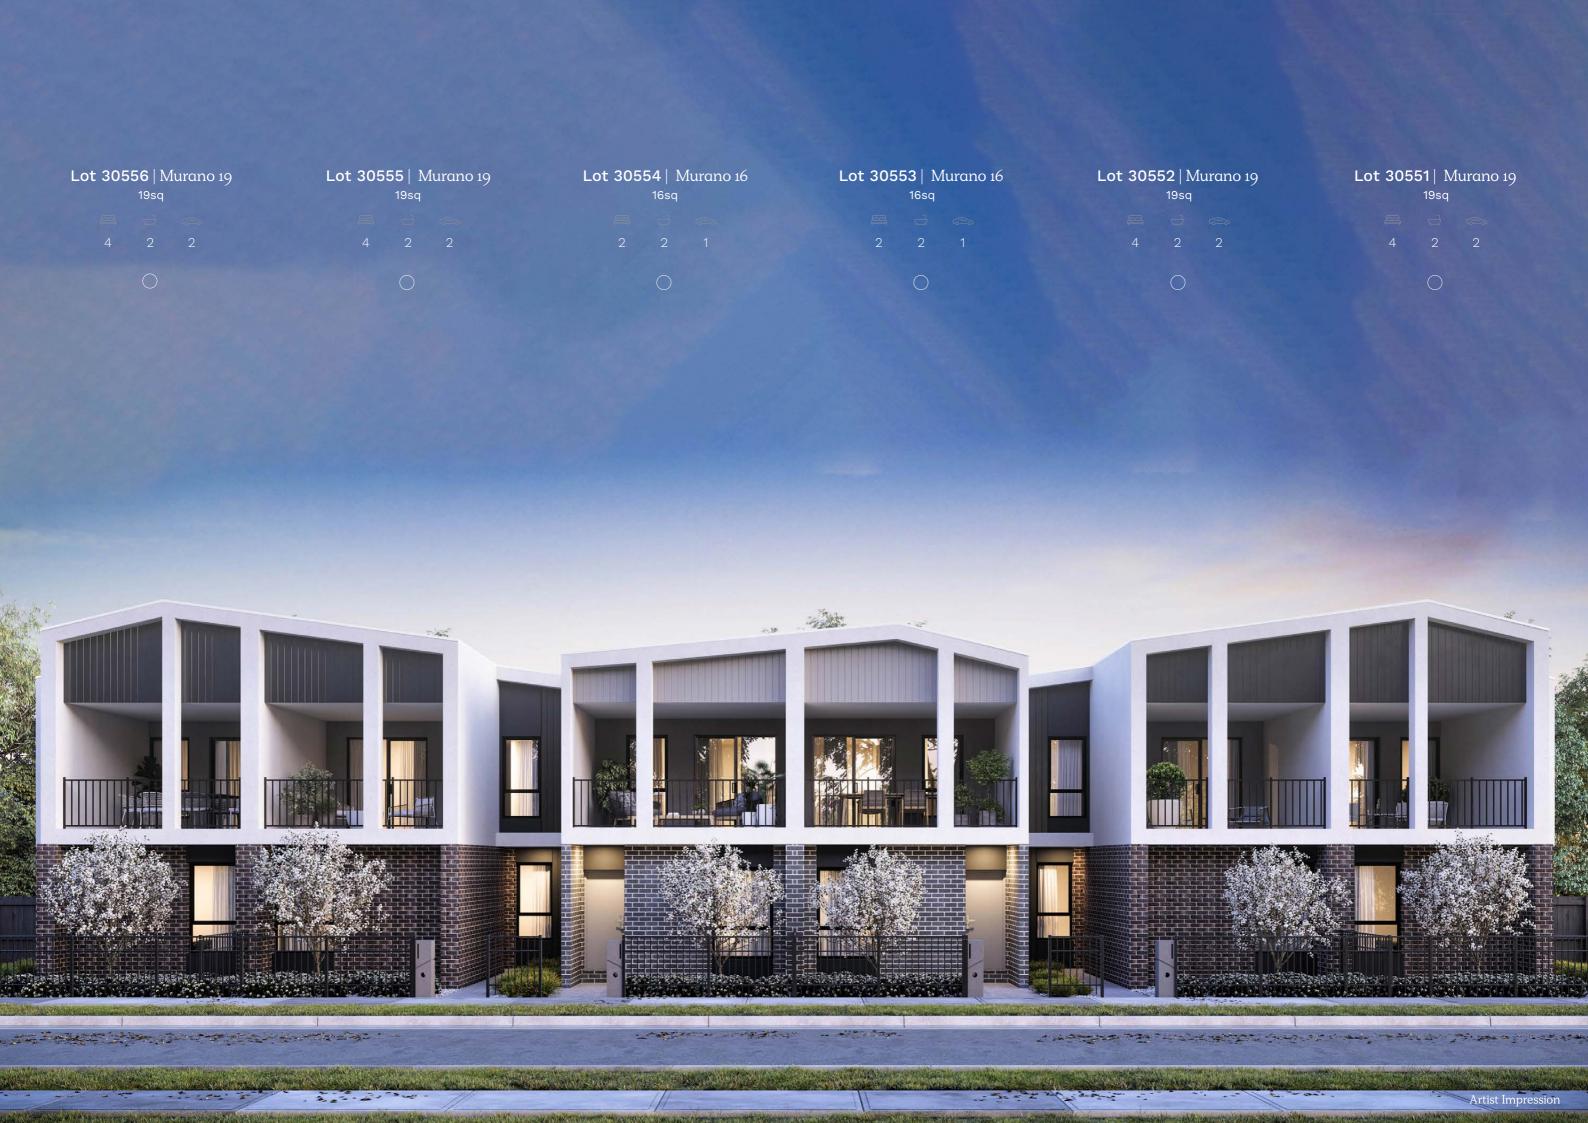

#### Murano 16

2 2 1

Lot 30553-30554

House Size 16sq Land Area 87m<sup>2</sup>

NOTE: Floorplan displayed is for illustrative purposes only. Refer to contract plans for orientation and final landscaping layout.

# Murano 19

4 2 2

Lot 30551, 30552, 30555, 30556

House Size 19sq Land Area 115, 154m<sup>2</sup>

NOTE: Floorplan displayed is for illustrative purposes only. Refer to contract plans for orientation and final landscaping layout.