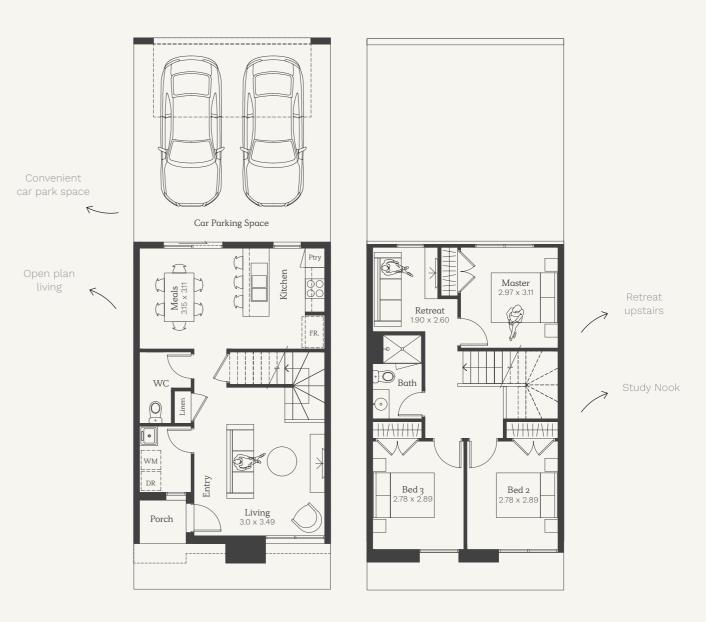

#### Lot 30535-30536

House Size 10sq Land Area 86m²

NOTE: Floorplan displayed is for illustrative purposes only. Refer to contract plans for orientation and final landscaping layout.

#### Como 12

Lot 30533, 30534, 30537, 30538

House Size 12sq Land Area 114, 148, 152m²

NOTE: Floorplan displayed is for illustrative purposes only. Refer to contract plans for orientation and final landscaping layout.