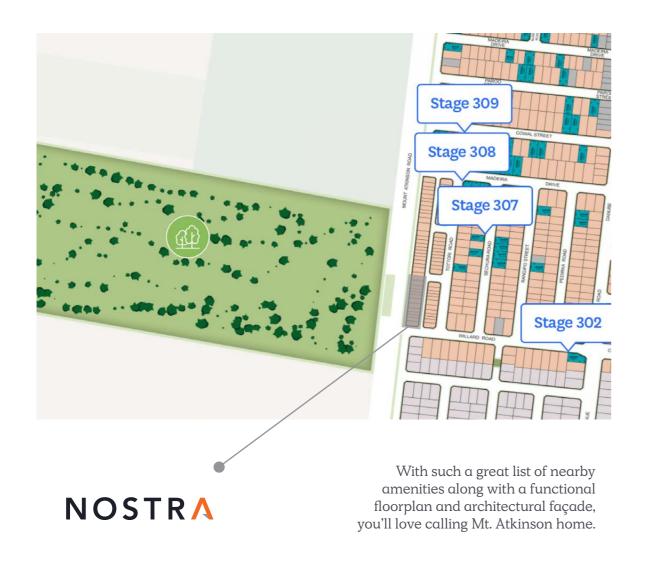

#### A thriving community.

Located in Truganina just 25km from Melbourne's CBD, Mt. Atkinson will have everything you need to live a connected and convenient life. A considered master-planned design creates a balance between modern infrastructure, transportation and beautiful natural surrounds.

Shopping and Ameni

Killara Caf

Proposed Local Convenience Cent Future Westfield Town Centre Caroline Springs Square = 75km

Transport Conn

Proposed Train Station
Rockbank Train Station – 4.9km
Caroline Springs Railway Station – 6
Melbourne Airport – 24.7km

Leisure and Sporting C

Proposed Sports and Recreation Precinct Proposed Playing Fields

Early Education and Schoo

Mt. Atkinson Kindergarten
Future Private Primary School
Future Private Secondary School
Future Government Primary School

@ Community Centre

Mt. Atkinson Children's & Community Centre
Mt. Atkinson Community Centre by Edmund Rice Service

Parks and Open Space

Proposed Bike Paths and Walkways Grizzly Bear Park Mt. Atkinson Reserve Western Grasslands Nature Reserve

Medical Centre

Melton Health – 13.2km

Sales & Information Cent

Display Village

egend

Fduration

Proposed Community C

Proposed Retail/Comme

Proposed Mixed Use

## Eviating Train Line

- - Overhead Power Easement

Tottori Road

N