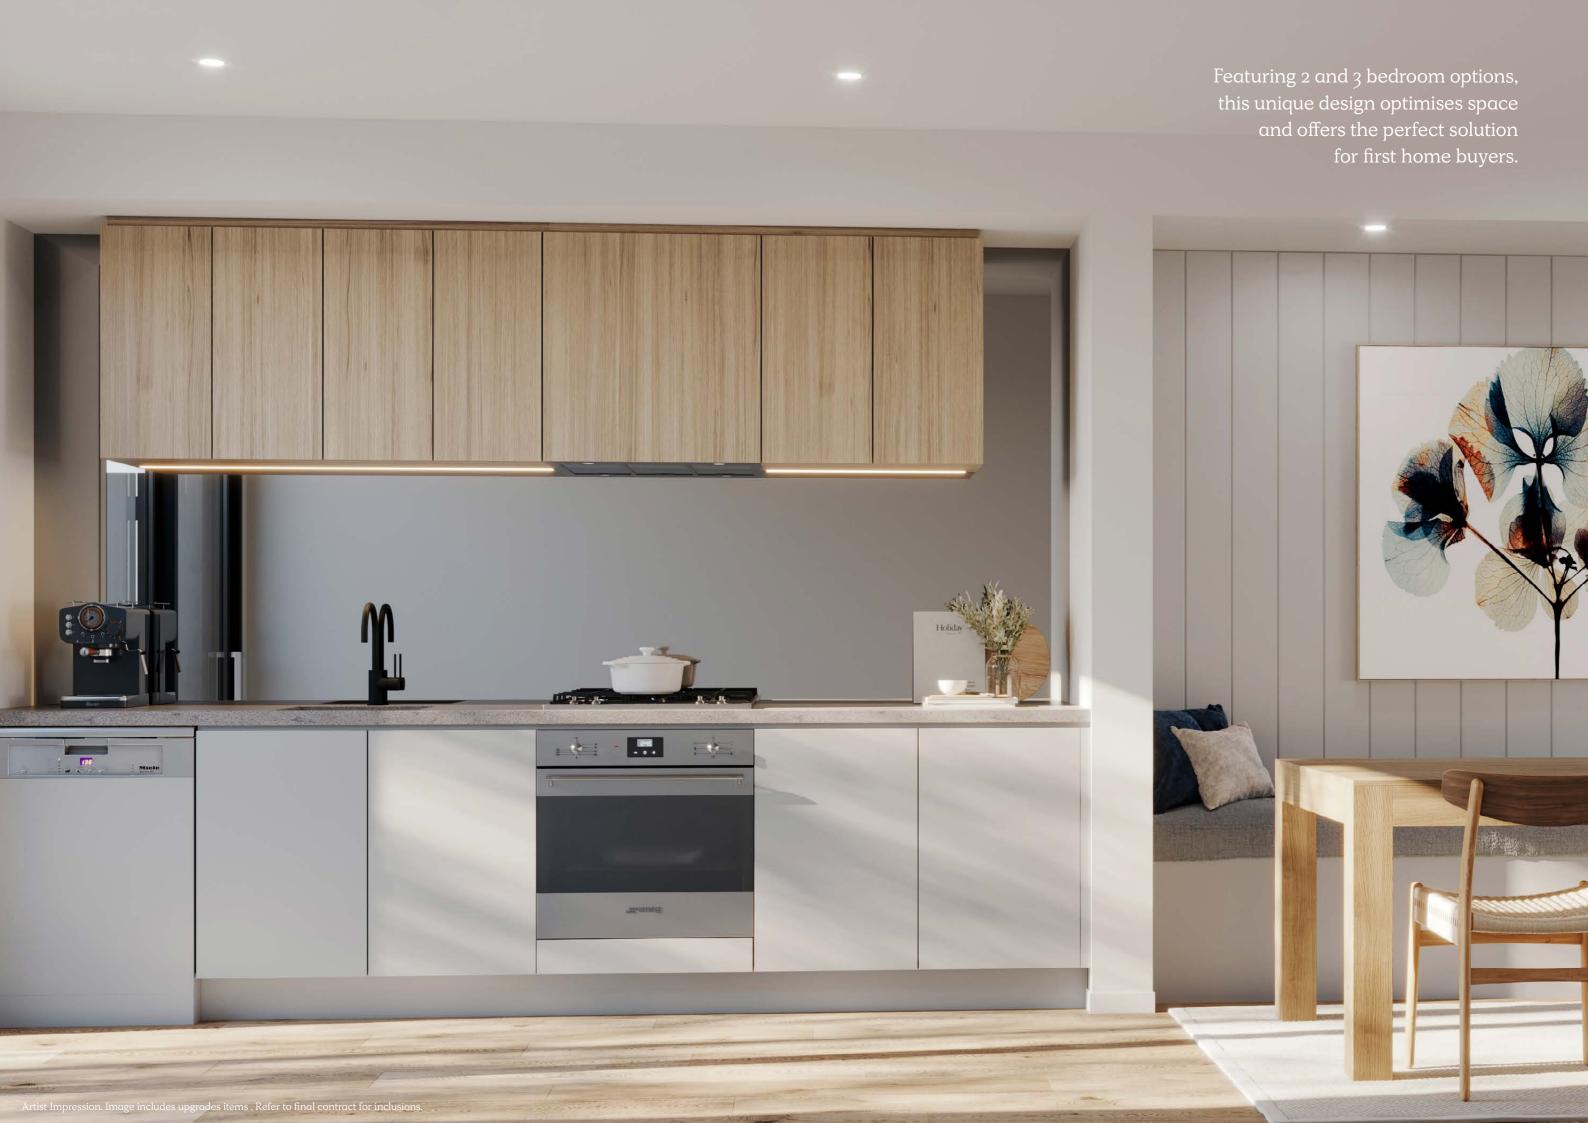

| Toilets               |                                                                        |
|-----------------------|------------------------------------------------------------------------|
| Toilet Suite          | Dual flush cisterns with Vitreous China pa                             |
| Toilet Roll           | Toilet roll holders                                                    |
|                       |                                                                        |
| Bathroom and Ensui    | te                                                                     |
| Basin/Tapware         | Vitreous china designer basins with chrome flick mixers                |
| Bath                  | White acrylic bath with chrome outlet and tap set (floorplan specific) |
| Mirror                | Shaving cabinet as shown on plans                                      |
| Shower Base           | Tiled shower base to all showers (refer to plans for size)             |
| Shower Screen         | Framed pivot door screen to all showers                                |
| Shower Outlet         | Wall mounted shower on rail with chrome mixer                          |
| Towel Holder          | Double towel rail holder                                               |
| Handles               | Designer pull handles (where applicable)                               |
| Australian Made Kit   | chen                                                                   |
| Benchtops             | 20mm edging to stone benchtops                                         |
| Doors/Drawers         | Laminate panels and doors                                              |
| Overhead Cupboards    | Overhead cupboards above kitchen including feature open shelves        |
| Sink                  | Stainless steel sink with chrome mixer                                 |
| Handles               | Designer pull handles (where applicable)                               |
|                       |                                                                        |
| Appliances            |                                                                        |
| Oven                  | Bellissimo 600mm built-in oven                                         |
| Cooktop               | Bellissimo 600mm gas cooktop                                           |
| Rangehood             | Bellissimo undermount rangehood                                        |
| Dishwasher            | 600mm stainless steel dishwasher                                       |
|                       |                                                                        |
| Laundry               |                                                                        |
| Cabinetry and<br>Sink | Stainless steel tub with cabinet and chrome mixer                      |
|                       |                                                                        |
| Flooring              |                                                                        |
| Flooring              | Ceramic floor tiles or timber laminate                                 |
|                       | (please refer to standard floorplan for locations)                     |
| Floor Tiles           | Ceramic floor tiles to bathroom, toilet, ensuite and laundry           |
| Carpet                | Carpet to remainder (refer to standard                                 |

| Vall Tiles  |                                                                                                                                                                                                                                                                                                                |
|-------------|----------------------------------------------------------------------------------------------------------------------------------------------------------------------------------------------------------------------------------------------------------------------------------------------------------------|
| itchen      | Ceramic wall tiles to above kitchen bench including behind feature shelving                                                                                                                                                                                                                                    |
| hower       | Ceramic wall tiles to shower walls                                                                                                                                                                                                                                                                             |
| Bath        | Ceramic wall tiles bath edge to floor and above bathtub                                                                                                                                                                                                                                                        |
| Paint       |                                                                                                                                                                                                                                                                                                                |
| ceiling     | Premium 2 coat wall & 2 coat ceiling paint system                                                                                                                                                                                                                                                              |
| imberwork   | High gloss enamel to all interior wood work and doors                                                                                                                                                                                                                                                          |
| cladding    | 2 coats to all exterior claddings                                                                                                                                                                                                                                                                              |
|             |                                                                                                                                                                                                                                                                                                                |
| External    |                                                                                                                                                                                                                                                                                                                |
| riveway     | Concrete driveway (as per plan)                                                                                                                                                                                                                                                                                |
| andscaping  | Full front landscaping with rear concrete area                                                                                                                                                                                                                                                                 |
| encing      | Fixed fencing to side and rear boundaries (as per developer requirements)                                                                                                                                                                                                                                      |
| etterbox    | Pre-formed letterbox                                                                                                                                                                                                                                                                                           |
| Clothesline | Folding clothesline                                                                                                                                                                                                                                                                                            |
|             | (All external works to builders discretion)                                                                                                                                                                                                                                                                    |
| Please note | Nostra Homes and Developments Pty Ltd standard specifications are subject to change without notice and we reserve the right to substitute any items with equivalent products at anytime. Please note that various items that may be displayed in our homes may not be included in our standard specifications. |
|             | Where no recycled water is available in an estate, purchasers will be provided with an all electric home with no gas appliances. This includes an electric heat pump, electric oven, electric ceramic cooktop and no provision for gas connection.                                                             |