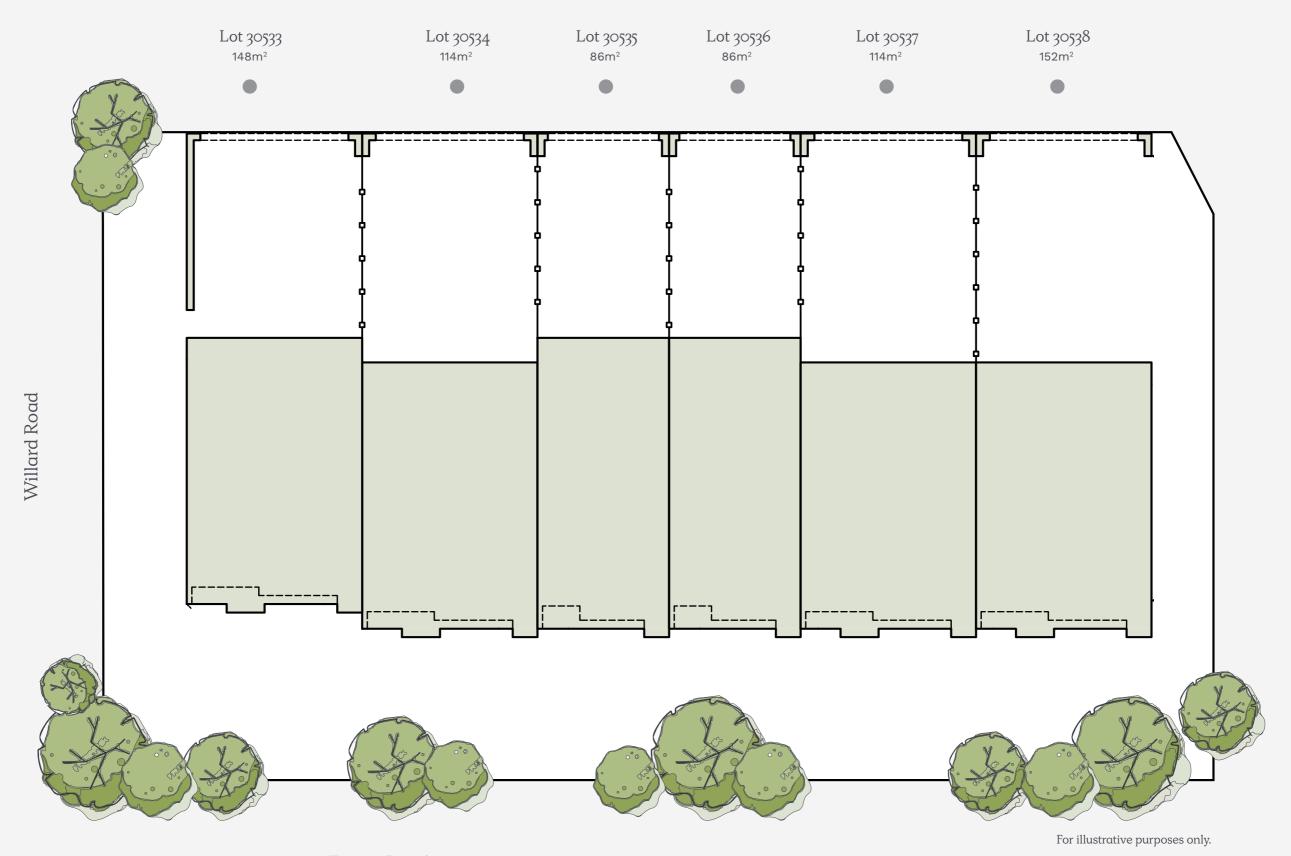

#### Lot 30535-30536

House Size 10sq Land Area 86m²

NOTE: Floorplan displayed is for illustrative purposes only. Refer to contract plans for orientation and final landscaping layout.

#### Como 12

Lot 30533, 30534, 30537, 30538

House Size 12sq Land Area 114, 148, 152m²

NOTE: Floorplan displayed is for illustrative purposes only. Refer to contract plans for orientation and final landscaping layout.