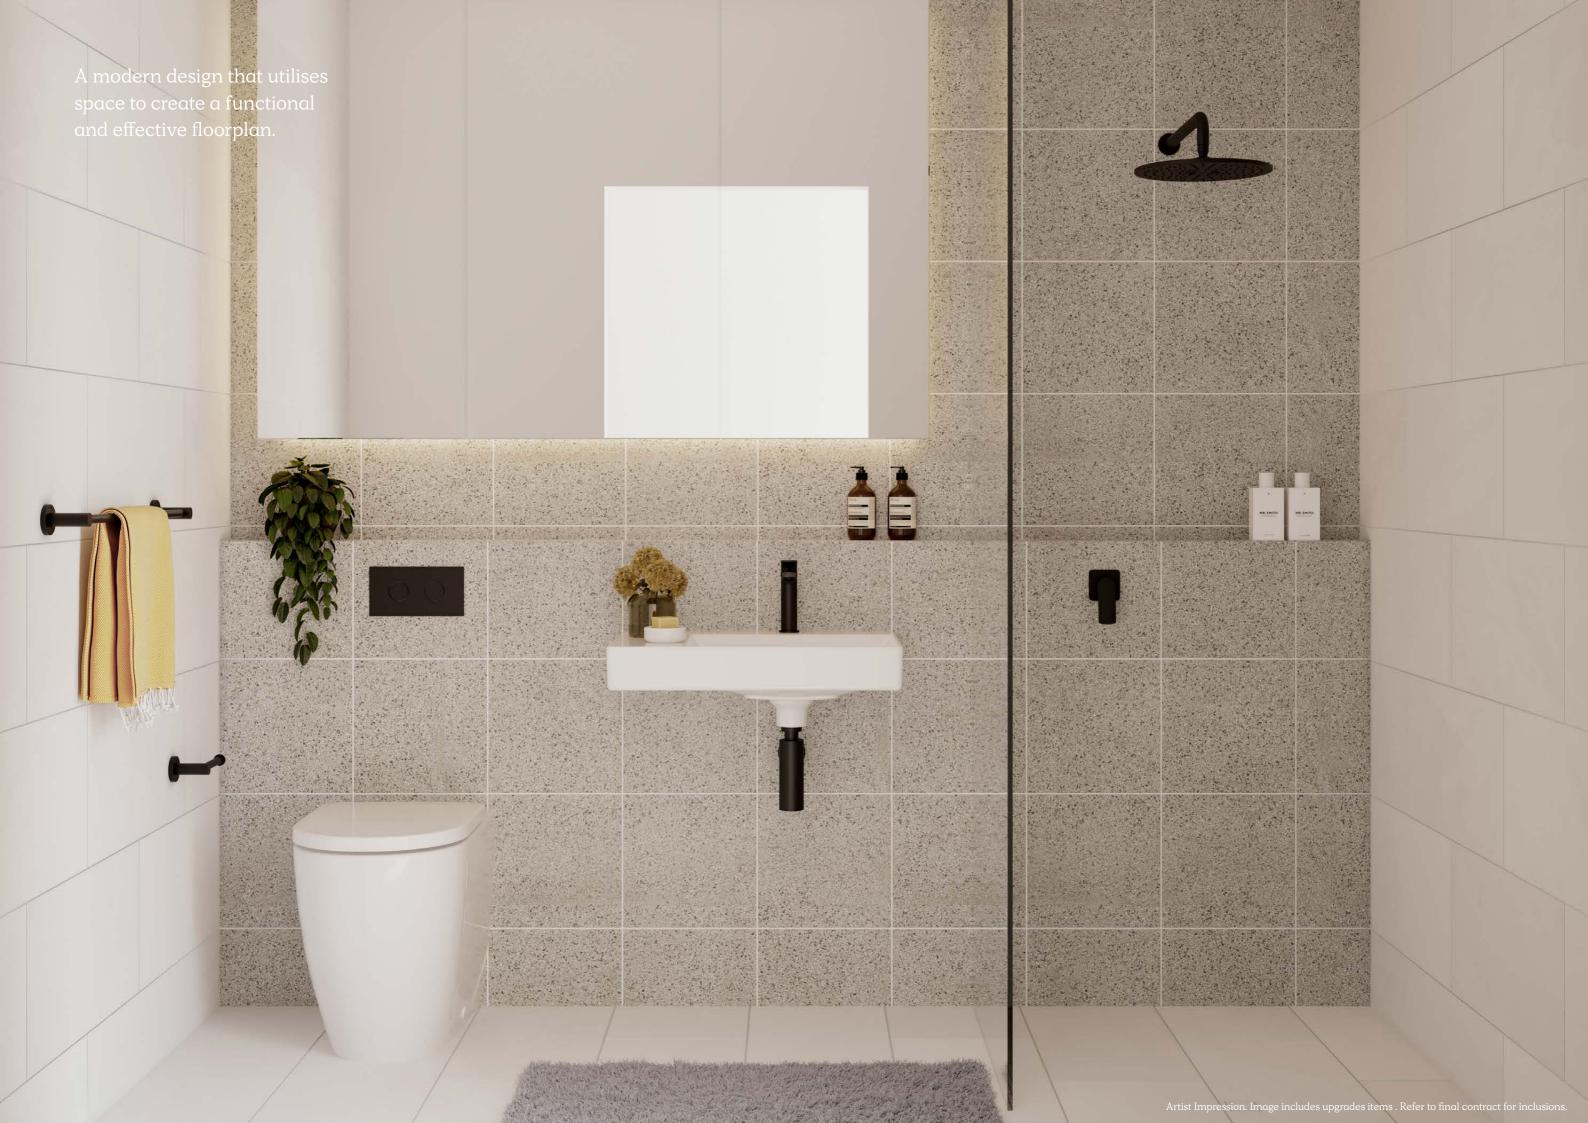

| Toilets               |                                                                        |
|-----------------------|------------------------------------------------------------------------|
| Toilet Suite          | Dual flush cisterns with Vitreous China pa                             |
| Toilet Roll           | Toilet roll holders                                                    |
|                       |                                                                        |
| Bathroom and Ensui    | te                                                                     |
| Basin/Tapware         | Vitreous china designer basins with chrome flick mixers                |
| Bath                  | White acrylic bath with chrome outlet and tap set (floorplan specific) |
| Mirror                | Shaving cabinet as shown on plans                                      |
| Shower Base           | Tiled shower base to all showers (refer to plans for size)             |
| Shower Screen         | Framed pivot door screen to all showers                                |
| Shower Outlet         | Wall mounted shower on rail with chrome mixer                          |
| Towel Holder          | Double towel rail holder                                               |
| Handles               | Designer pull handles (where applicable)                               |
| Australian Made Kit   | chen                                                                   |
| Benchtops             | 20mm edging to stone benchtops                                         |
| Doors/Drawers         | Laminate panels and doors                                              |
| Overhead Cupboards    | Overhead cupboards above kitchen including feature open shelves        |
| Sink                  | Stainless steel sink with chrome mixer                                 |
| Handles               | Designer pull handles (where applicable)                               |
|                       |                                                                        |
| Appliances            |                                                                        |
| Oven                  | Bellissimo 600mm built-in oven                                         |
| Cooktop               | Bellissimo 600mm gas cooktop                                           |
| Rangehood             | Bellissimo undermount rangehood                                        |
| Dishwasher            | 600mm stainless steel dishwasher                                       |
|                       |                                                                        |
| Laundry               |                                                                        |
| Cabinetry and<br>Sink | Stainless steel tub with cabinet and chrome mixer                      |
|                       |                                                                        |
| Flooring              |                                                                        |
| Flooring              | Ceramic floor tiles or timber laminate                                 |
|                       | (please refer to standard floorplan for locations)                     |
| Floor Tiles           | Ceramic floor tiles to bathroom, toilet, ensuite and laundry           |
| Carpet                | Carpet to remainder (refer to standard                                 |

| Vall Tiles  |                                                                                                                                                                                                                                                                                                                |
|-------------|----------------------------------------------------------------------------------------------------------------------------------------------------------------------------------------------------------------------------------------------------------------------------------------------------------------|
| itchen      | Ceramic wall tiles to above kitchen bench including behind feature shelving                                                                                                                                                                                                                                    |
| hower       | Ceramic wall tiles to shower walls                                                                                                                                                                                                                                                                             |
| Bath        | Ceramic wall tiles bath edge to floor and above bathtub                                                                                                                                                                                                                                                        |
| Paint       |                                                                                                                                                                                                                                                                                                                |
| ceiling     | Premium 2 coat wall & 2 coat ceiling paint system                                                                                                                                                                                                                                                              |
| imberwork   | High gloss enamel to all interior wood work and doors                                                                                                                                                                                                                                                          |
| cladding    | 2 coats to all exterior claddings                                                                                                                                                                                                                                                                              |
|             |                                                                                                                                                                                                                                                                                                                |
| External    |                                                                                                                                                                                                                                                                                                                |
| riveway     | Concrete driveway (as per plan)                                                                                                                                                                                                                                                                                |
| andscaping  | Full front landscaping with rear concrete area                                                                                                                                                                                                                                                                 |
| encing      | Fixed fencing to side and rear boundaries (as per developer requirements)                                                                                                                                                                                                                                      |
| etterbox    | Pre-formed letterbox                                                                                                                                                                                                                                                                                           |
| Clothesline | Folding clothesline                                                                                                                                                                                                                                                                                            |
|             | (All external works to builders discretion)                                                                                                                                                                                                                                                                    |
| Please note | Nostra Homes and Developments Pty Ltd standard specifications are subject to change without notice and we reserve the right to substitute any items with equivalent products at anytime. Please note that various items that may be displayed in our homes may not be included in our standard specifications. |
|             | Where no recycled water is available in an estate, purchasers will be provided with an all electric home with no gas appliances. This includes an electric heat pump, electric oven, electric ceramic cooktop and no provision for gas connection.                                                             |