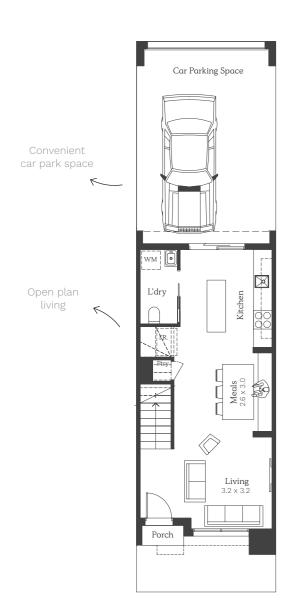

#### Lot 30535-30536

House Size 10sq Land Area 86m²

NOTE: Floorplan displayed is for illustrative purposes only. Refer to contract plans for orientation and final landscaping layout.

#### Como 12

Lot 30533, 30534, 30537, 30538

House Size 12sq Land Area 114, 148, 152m²

NOTE: Floorplan displayed is for illustrative purposes only. Refer to contract plans for orientation and final landscaping layout.