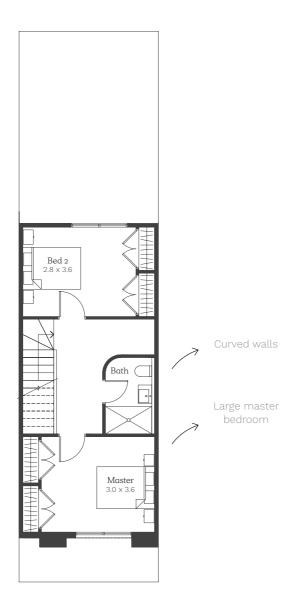

#### Lot 30535-30536

House Size 10sq Land Area 86m²

NOTE: Floorplan displayed is for illustrative purposes only. Refer to contract plans for orientation and final landscaping layout.

#### Como 12

Lot 30533, 30534, 30537, 30538

House Size 12sq Land Area 114, 148, 152m²

NOTE: Floorplan displayed is for illustrative purposes only. Refer to contract plans for orientation and final landscaping layout.