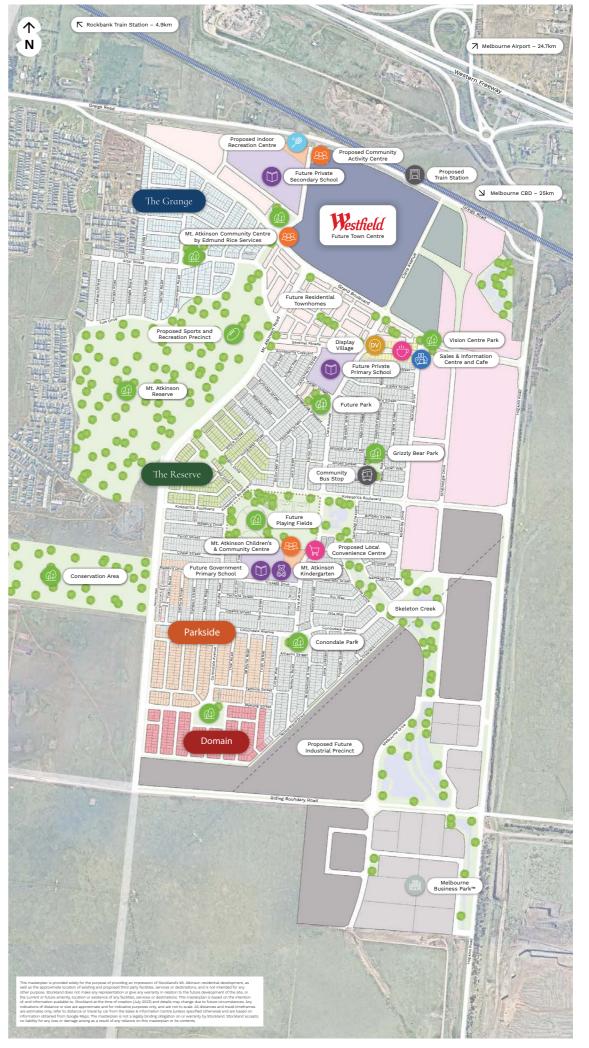

### Belong to Melbourne's new west.

Mt.Atkinson offers a truly connected urban lifestyle.

Where high walkability means employment, education, shopping, health services and parklands are closer than ever before, enabling a better quality of life.

Mt.Atkinson will be a place to call home, this is where the west lives.

Future Westfield Town Centre

4.9km from Rockbank Train Station

50+ hectares

Mt Atkinson conservation

25km from Melbourne's CBD

Proposed sports and recreation precinct

#### A thriving community.

Located in Truganina just 25km from Melbourne's CBD, Mt. Atkinson will have everything you need to live a connected and convenient life. A considered master-planned design creates a balance between modern infrastructure, transportation and beautiful natural surrounds.

Shopping and Ameni

Killara Caf

Proposed Local Convenience Cent Future Westfield Town Centre Caroline Springs Square = 75km

Transport Conn

Proposed Train Station
Rockbank Train Station – 4.9km
Caroline Springs Railway Station – 6
Melbourne Airport – 24.7km

Leisure and Sporting C

Proposed Sports and Recreation Precinct Proposed Playing Fields

Early Education and Schoo

Mt. Atkinson Kindergarten
Future Private Primary School
Future Private Secondary School
Future Government Primary School

@ Community Centre

Mt. Atkinson Children's & Community Centre
Mt. Atkinson Community Centre by Edmund Rice Service

Parks and Open Space

Proposed Bike Paths and Walkways Grizzly Bear Park Mt. Atkinson Reserve Western Grasslands Nature Reserve

Medical Centre

Melton Health – 13.2km

Sales & Information Cent

Display Village

egend

Fduration

Proposed Community C

Proposed Retail/Comme

Proposed Mixed Use

## Eviating Train Line

- - Overhead Power Easement

Tottori Road

N