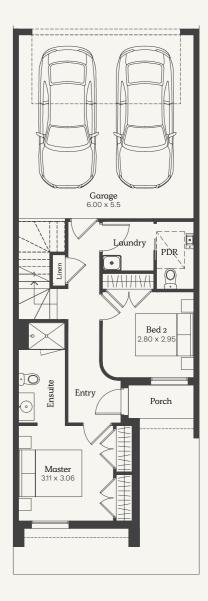

### Floorplans

Lot 570

3 2 2

House Size 19sq | Land Area 108m<sup>2</sup>

NOTE: Floorplan displayed is for illustrative purposes only. Refer to contract plans for orientation and final landscaping layout. NOTE: Floorplan displayed is for illustrative purposes only. Refer to contract plans for orientation and final landscaping layout.