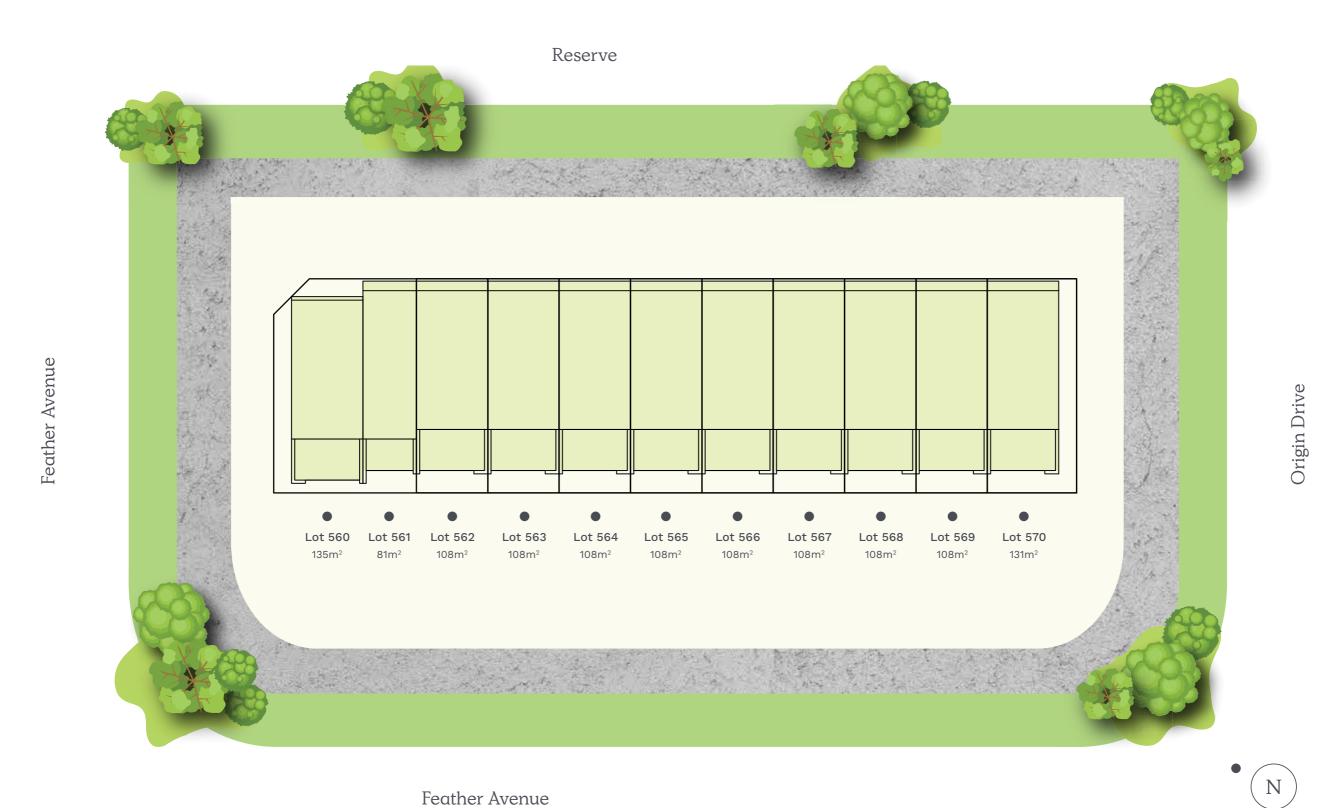

### Floorplans

Lot 560

4 2 2

House Size 19sq | Land Area 135m<sup>2</sup>

### Floorplans

Lot 561-568

2 2

House Size 19sq | Land Area 108m²

NOTE: Floorplan displayed is for illustrative purposes only. Refer to contract plans for orientation and final landscaping layout. NOTE: Floorplan displayed is for illustrative purposes only. Refer to contract plans for orientation and final landscaping layout.

### Floorplans

Lot 569

House Size 15sq | Land Area 108m<sup>2</sup>

### Floorplans

Lot 570

3 2 2

House Size 19sq | Land Area 108m<sup>2</sup>

NOTE: Floorplan displayed is for illustrative purposes only. Refer to contract plans for orientation and final landscaping layout. NOTE: Floorplan displayed is for illustrative purposes only. Refer to contract plans for orientation and final landscaping layout.