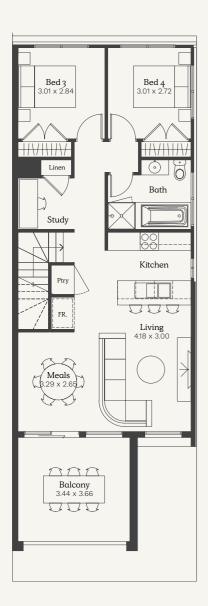

### Floorplans

Lot 561-568

2 2

House Size 19sq | Land Area 108m²

NOTE: Floorplan displayed is for illustrative purposes only. Refer to contract plans for orientation and final landscaping layout. NOTE: Floorplan displayed is for illustrative purposes only. Refer to contract plans for orientation and final landscaping layout.