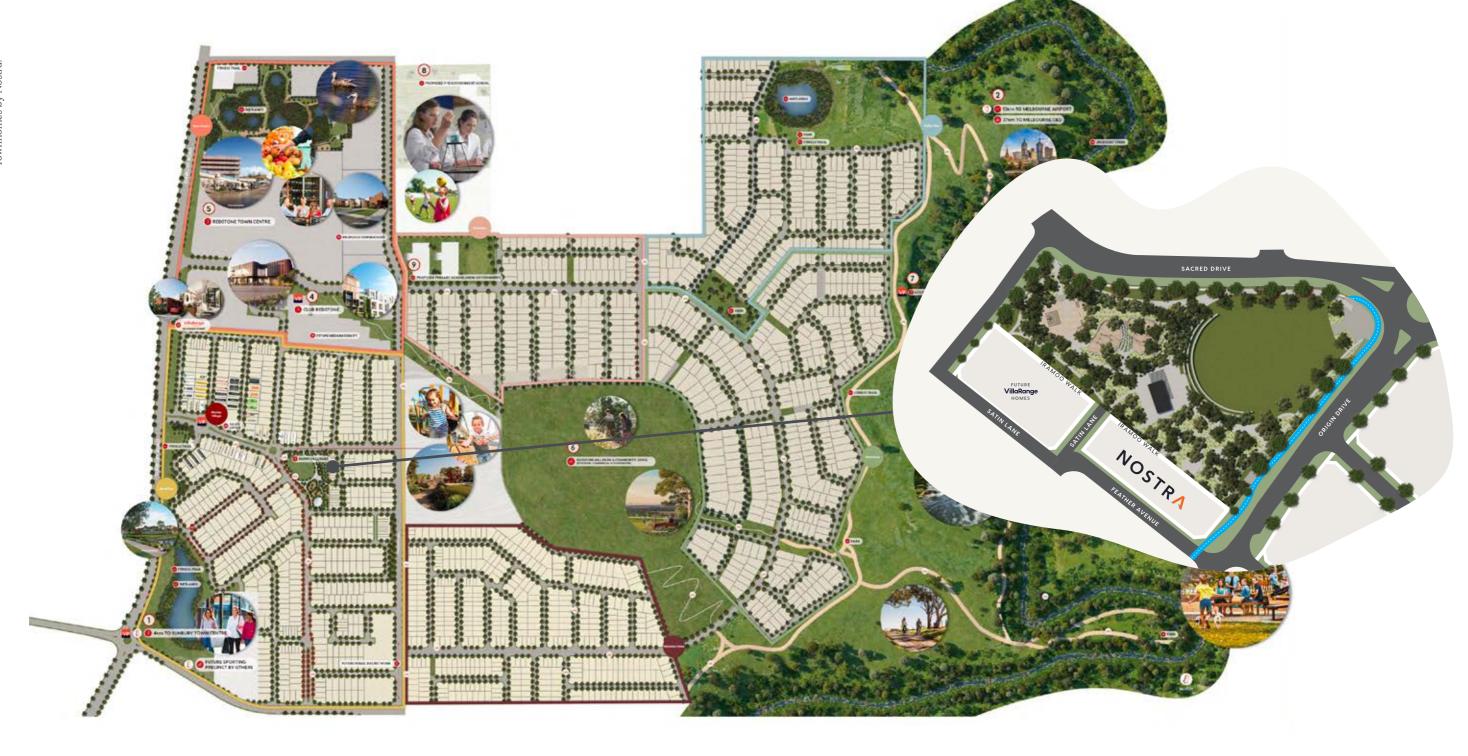

# Masterplan.

Nostra's release of architecturally inspired turn-key homes are located within Stage 5 of Redstone estate, overlooking a stunning park.

Your new home will be located within easy reach of everything that Redstone has to offer including:

Club Redstone. Resort-style, exclusive to residents

Redstone Hill and Jackson Creek nearby with ample open space

Future Redstone Town Centre

Close proximity to specialty retail shops, food and drink premises, healthcare and recreational facilities With such a great list of nearby amenities along with a functional floorplan and architectural façade, you'll love calling Redstone home.