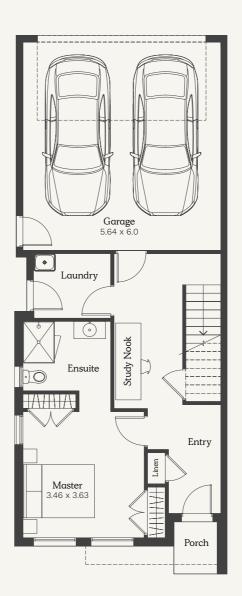

### Floorplans

Lot 561-568

2 2

House Size 19sq | Land Area 108m²

NOTE: Floorplan displayed is for illustrative purposes only. Refer to contract plans for orientation and final landscaping layout. NOTE: Floorplan displayed is for illustrative purposes only. Refer to contract plans for orientation and final landscaping layout.