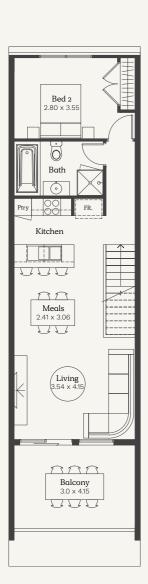

rplan and architectural façade, you'll love calling Redstone home.





# Inclusions

Turn-key inclusions

20mm stone benchtops throughout

Architectural facade

LED downlights throughout

Low maintenance landscaping

Stainless steel appliances

2590mm high ceilings to ground floor

Fencing to all boundaries

### Floorplans

Lot 560

4 2 2

House Size 19sq | Land Area 135m<sup>2</sup>





### Floorplans

Lot 561-568

2 2

House Size 19sq | Land Area 108m²





NOTE: Floorplan displayed is for illustrative purposes only. Refer to contract plans for orientation and final landscaping layout. NOTE: Floorplan displayed is for illustrative purposes only. Refer to contract plans for orientation and final landscaping layout.

### Floorplans

Lot 569

House Size 15sq | Land Area 108m<sup>2</sup>





### Floorplans

Lot 570

3 2 2

House Size 19sq | Land Area 108m<sup>2</sup>





NOTE: Floorplan displayed is for illustrative purposes only. Refer to contract plans for orientation and final landscaping layout. NOTE: Floorplan displayed is for illustrative purposes only. Refer to contract plans for orientation and final landscaping layout.



# Inclusions

| Guarantee                                  | 25 year structural guarantee                                                                                                                                                             |
|--------------------------------------------|-----------------------------------------------------------------------------------------------------------------------------------------------------------