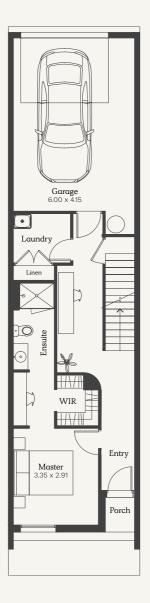

lan and architectural façade, you'll love calling Redstone home.





# Inclusions

Turn-key inclusions

20mm stone benchtops throughout

Architectural facade

LED downlights throughout

Low maintenance landscaping

Stainless steel appliances

2590mm high ceilings to ground floor

Fencing to all boundaries

### Floorplans

Lot 560

4 2 2

House Size 19sq | Land Area 135m<sup>2</sup>





### Floorplans

Lot 561-568

2 2

House Size 19sq | Land Area 108m²





NOTE: Floorplan displayed is for illustrative purposes only. Refer to contract plans for orientation and final landscaping layout. NOTE: Floorplan displayed is for illustrative purposes only. Refer to contract plans for orientation and final landscaping layout.

### Floorplans

Lot 569

House Size 15sq | Land Area 108m<sup>2</sup>





### Floorplans

Lot 570

3 2 2

House Size 19sq | Land Area 108m<sup>2</sup>





NOTE: Floorplan displayed is for illustrative purposes only. Refer to contract plans for orientation and final landscaping layout. NOTE: Floorplan displayed is for illustrative purposes only. Refer to contract plans for orientation and final landscaping layout.



# Inclusions

| Guarantee                                  | 25 year structural guarantee                                                                                                                                                             |
|--------------------------------------------|-------------------------------------------------------------------------------------------------------------------------------------------------------------