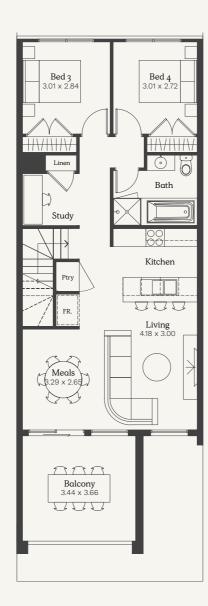

### Floorplans

Lot 561-568

2 2

House Size 19sq | Land Area 108m²

NOTE: Floorplan displayed is for illustrative purposes only. Refer to contract plans for orientation and final landscaping layout. NOTE: Floorplan displayed is for illustrative purposes only. Refer to contract plans for orientation and final landscaping layout.