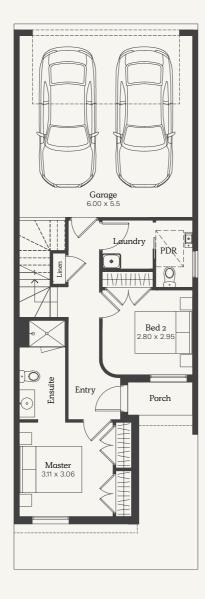

will be located within easy reach of everything that Redstone has to offer including:

Club Redstone. Resort-style, exclusive to residents

Redstone Hill and Jackson Creek nearby with ample open space

Future Redstone Town Centre

Close proximity to specialty retail shops, food and drink premises, healthcare and recreational facilities With such a great list of nearby amenities along with a functional floorplan and architectural façade, you'll love calling Redstone home.





# Inclusions

Turn-key inclusions

20mm stone benchtops throughout

Architectural facade

LED downlights throughout

Low maintenance landscaping

Stainless steel appliances

2590mm high ceilings to ground floor

Fencing to all boundaries

### Floorplans

Lot 560

4 2 2

House Size 19sq | Land Area 135m<sup>2</sup>





### Floorplans

Lot 561-568

2 2

House Size 19sq | Land Area 108m²





NOTE: Floorplan displayed is for illustrative purposes only. Refer to contract plans for orientation and final landscaping layout. NOTE: Floorplan displayed is for illustrative purposes only. Refer to contract plans for orientation and final landscaping layout.

### Floorplans

Lot 569

House Size 15sq | Land Area 108m<sup>2</sup>





### Floorplans

Lot 570

3 2 2

House Size 19sq | Land Area 108m<sup>2</sup>





NOTE: Floorplan displayed is for illustrative purposes only. Refer to contract plans for orientation and final landscaping layout. NOTE: Floorplan displayed is for illustrative purposes only. Refer to contract plans for orientation and final landscaping layout.



# Inclusions

| Guarantee