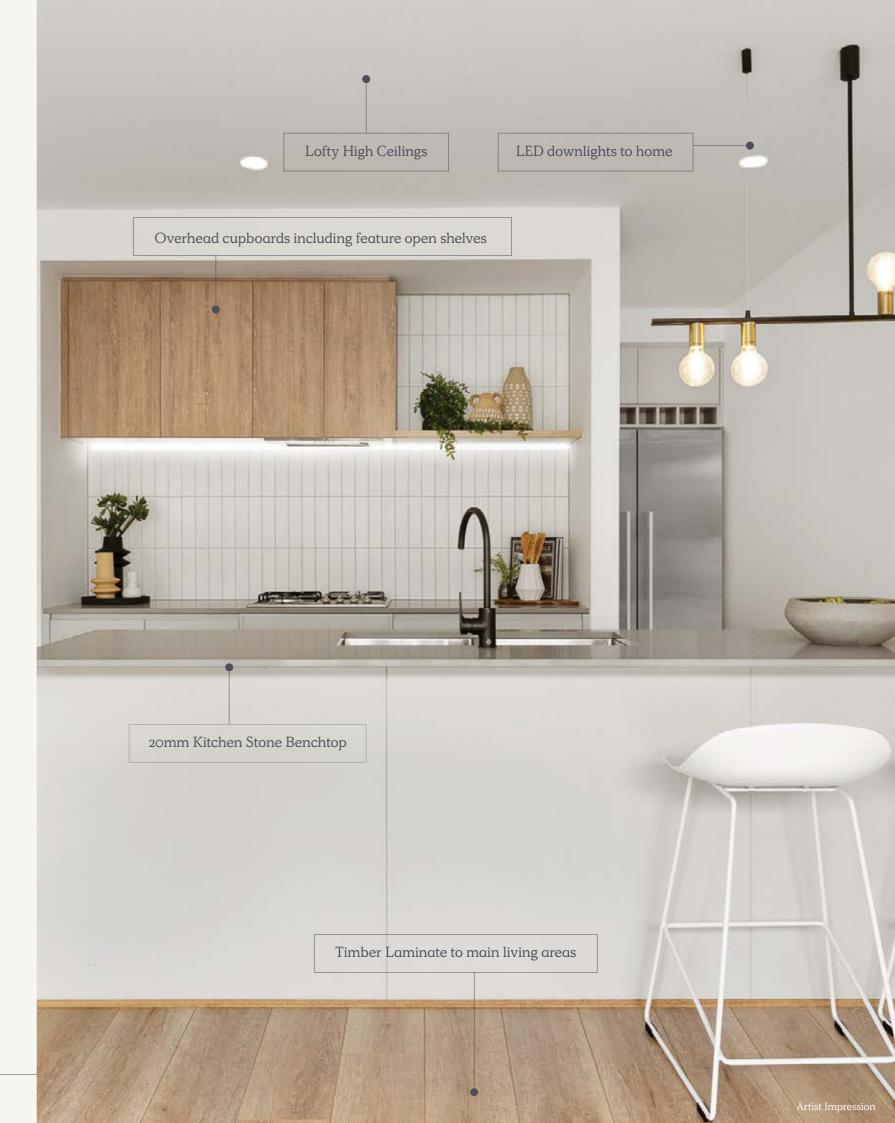

# Inclusions

Turn-key inclusions

20mm stone benchtops throughout

Architectural facade

LED downlights throughout

Low maintenance landscaping

Stainless steel appliances

2590mm high ceilings to ground floor

| Benchtops     20mm edging to stone benchtops       Doors/Drawers     Laminate panels and doors       Overhead Cupboards     Overhead cupboards above kitchen including feature open shelves       Shelving     Feature shelves above bench       Sink     Stainless steel sink with chrome mixer       Handles     Designer pull handles (where applicable) | Australian Made Kitchen |                                          |  |
|-------------------------------------------------------------------------------------------------------------------------------------------------------------------------------------------------------------------------------------------------------------------------------------------------------------------------------------------------------------|-------------------------|------------------------------------------|--|
| Overhead Cupboards Overhead cupboards above kitchen including feature open shelves  Shelving Feature shelves above bench Sink Stainless steel sink with chrome mixer                                                                                                                                                                                        | Benchtops               | 20mm edging to stone benchtops           |  |
| including feature open shelves  Shelving Feature shelves above bench  Sink Stainless steel sink with chrome mixer                                                                                                                                                                                                                                           | Doors/Drawers           | Laminate panels and doors                |  |
| Sink Stainless steel sink with chrome mixer                                                                                                                                                                                                                                                                                                                 | Overhead Cupboards      |                                          |  |
|                                                                                                                                                                                                                                                                                                                                                             | Shelving                | Feature shelves above bench              |  |
| Handles Designer pull handles (where applicable)                                                                                                                                                                                                                                                                                                            | Sink                    | Stainless steel sink with chrome mixer   |  |
|                                                                                                                                                                                                                                                                                                                                                             | Handles                 | Designer pull handles (where applicable) |  |

| Flooring    |                                                                                           |
|-------------|-------------------------------------------------------------------------------------------|
| Flooring    | Ceramic floor tiles or timber laminate (please refer to standard floorplan for locations) |
| Floor Tiles | Ceramic floor tiles to bathroom, toilet, ensuite and laundry                              |
| Carpet      | Carpet to remainder (refer to standard plans)                                             |