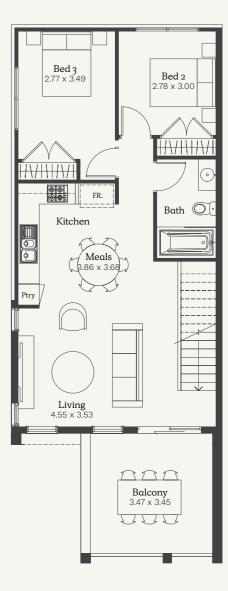

### Floorplans

Lot 561-568

2 2

House Size 19sq | Land Area 108m²

NOTE: Floorplan displayed is for illustrative purposes only. Refer to contract plans for orientation and final landscaping layout. NOTE: Floorplan displayed is for illustrative purposes only. Refer to contract plans for orientation and final landscaping layout.