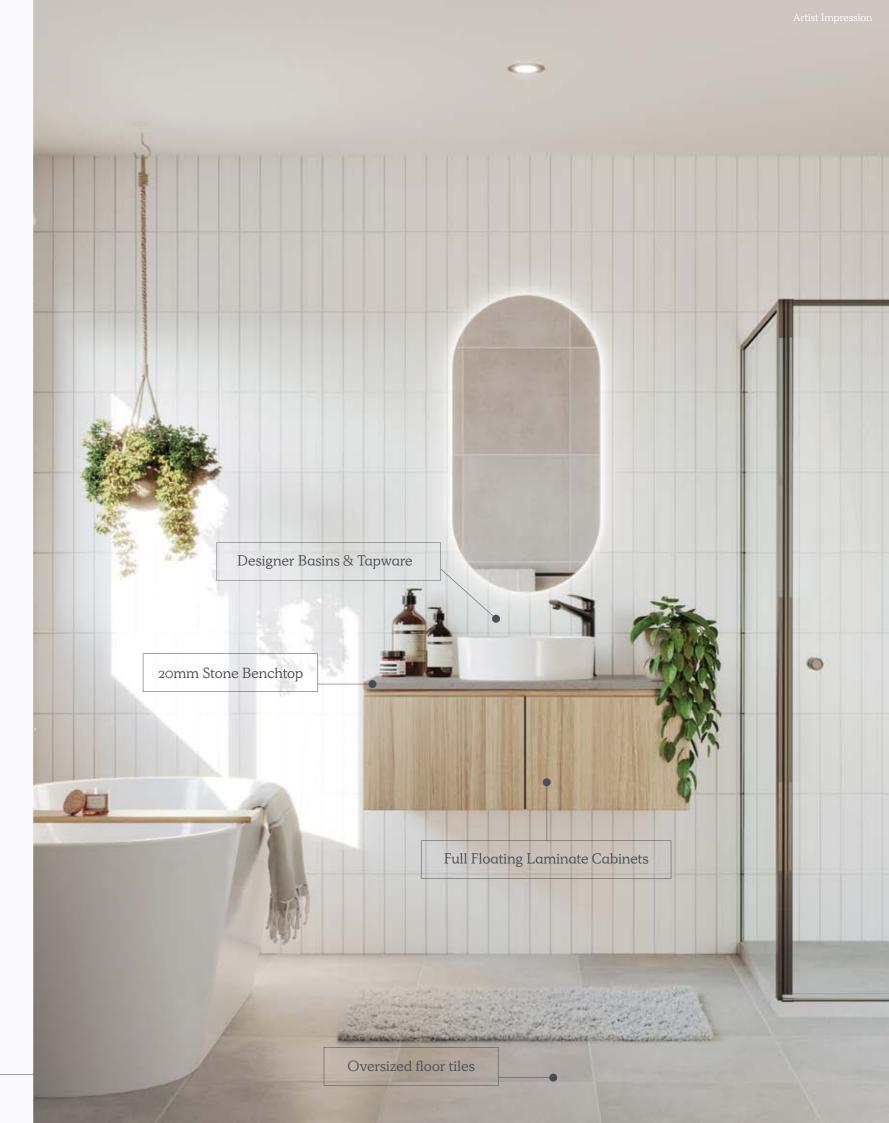

| Bathroom and Ensuite |                                                                        |  |
|----------------------|------------------------------------------------------------------------|--|
| Cabinetry            | Laminate cabinets                                                      |  |
| Benchtops            | 20mm edging to stone benchtops                                         |  |
| Basin/Tapware        | Vitreous china designer basins with chrome flick mixers                |  |
| Bath                 | White acrylic bath with chrome outlet and tap set (floorplan specific) |  |
| Mirror               | Polished edge mirrors (size is width of vanities)                      |  |
| Shower Base          | Pre-formed shower base to all showers (refer to plans for size)        |  |
| Shower Screen        | Framed pivot door screen to all showers                                |  |
| Shower Outlet        | Wall mounted shower on rail with chrome mixer                          |  |
| Towel Holder         | Double towel rail holder                                               |  |
| Handles              | Designer pull handles (where applicable)                               |  |

| Flooring    |                                                                                           |
|-------------|-------------------------------------------------------------------------------------------|
| Flooring    | Ceramic floor tiles or timber laminate (please refer to standard floorplan for locations) |
| Floor Tiles | Ceramic floor tiles to bathroom, toilet, ensuite and laundry                              |
| Carpet      | Carpet to remainder (refer to standard plans)                                             |