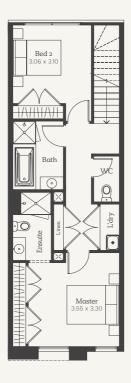

## Lot 609 | 4 bedroom option

4 2 2

House Size 19sq | Land Area 208m²

Ground Floor First Floor

NOTE: Floorplan displayed is for illustrative purposes only. Refer to contract plans for orientation and final landscaping layout.