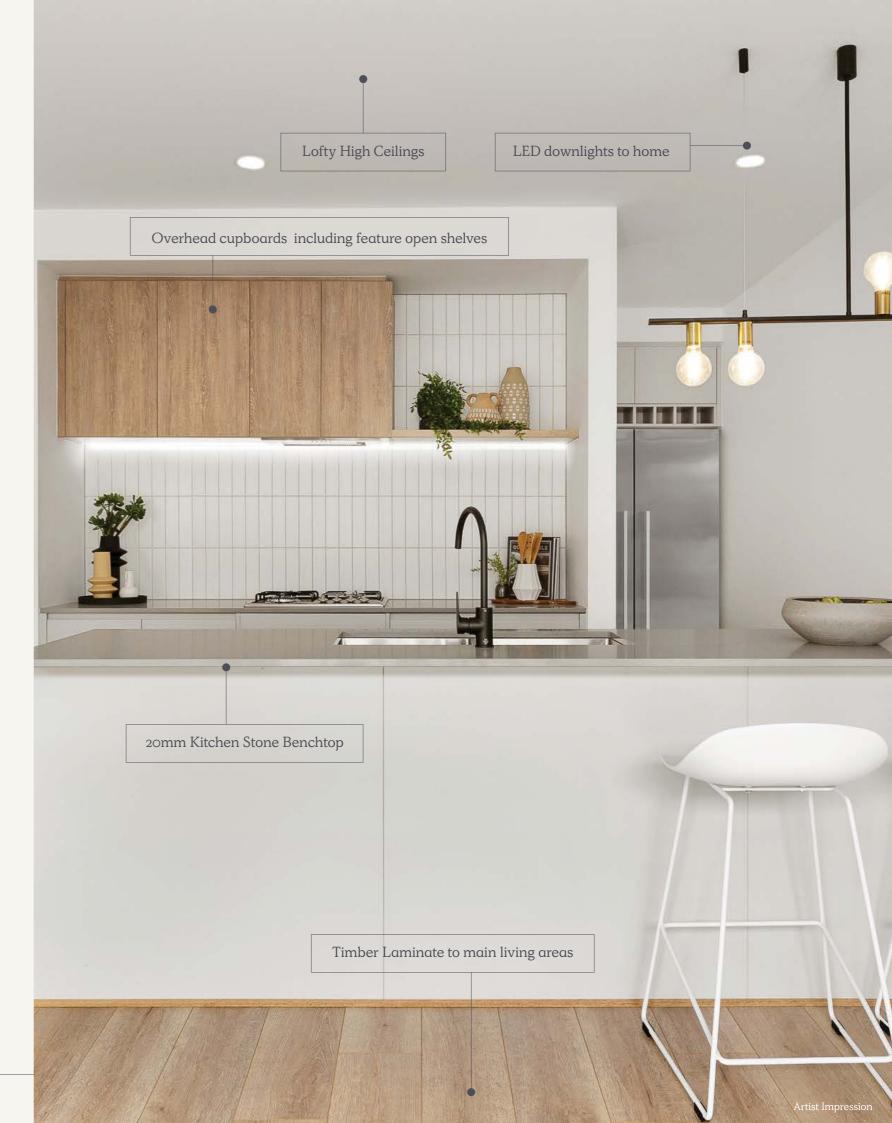

# Inclusions

Turn-key inclusions

20mm stone benchtops throughout

Architectural facade

LED downlights throughout

Low maintenance landscaping

Stainless steel appliances

2700mm high ceilings to ground floor

| Australian Made Kitchen |                                                                 |
|-------------------------|-----------------------------------------------------------------|
| Benchtops               | 20mm edging to stone benchtops                                  |
| Doors/Drawers           | Laminate panels and doors                                       |
| Overhead Cupboards      | Overhead cupboards above kitchen including feature open shelves |
| Shelving                | Feature shelves above bench                                     |
| Sink                    | Stainless steel sink with chrome mixer                          |
| Handles                 | Designer pull handles (where applicable)                        |