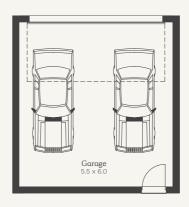

## Lot 609 | 4 bedroom option

4 2 2

House Size 19sq | Land Area 208m²

Ground Floor First Floor

NOTE: Floorplan displayed is for illustrative purposes only. Refer to contract plans for orientation and final landscaping layout.