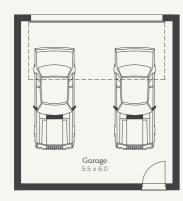

## Lot 609 | 4 bedroom option

4 2 2

House Size 19sq | Land Area 208m²

Ground Floor First Floor

NOTE: Floorplan displayed is for illustrative purposes only. Refer to contract plans for orientation and final landscaping layout.