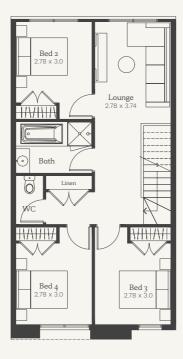

## Lot 609 | 4 bedroom option

4 2 2

House Size 19sq | Land Area 208m²

Ground Floor First Floor

NOTE: Floorplan displayed is for illustrative purposes only. Refer to contract plans for orientation and final landscaping layout.