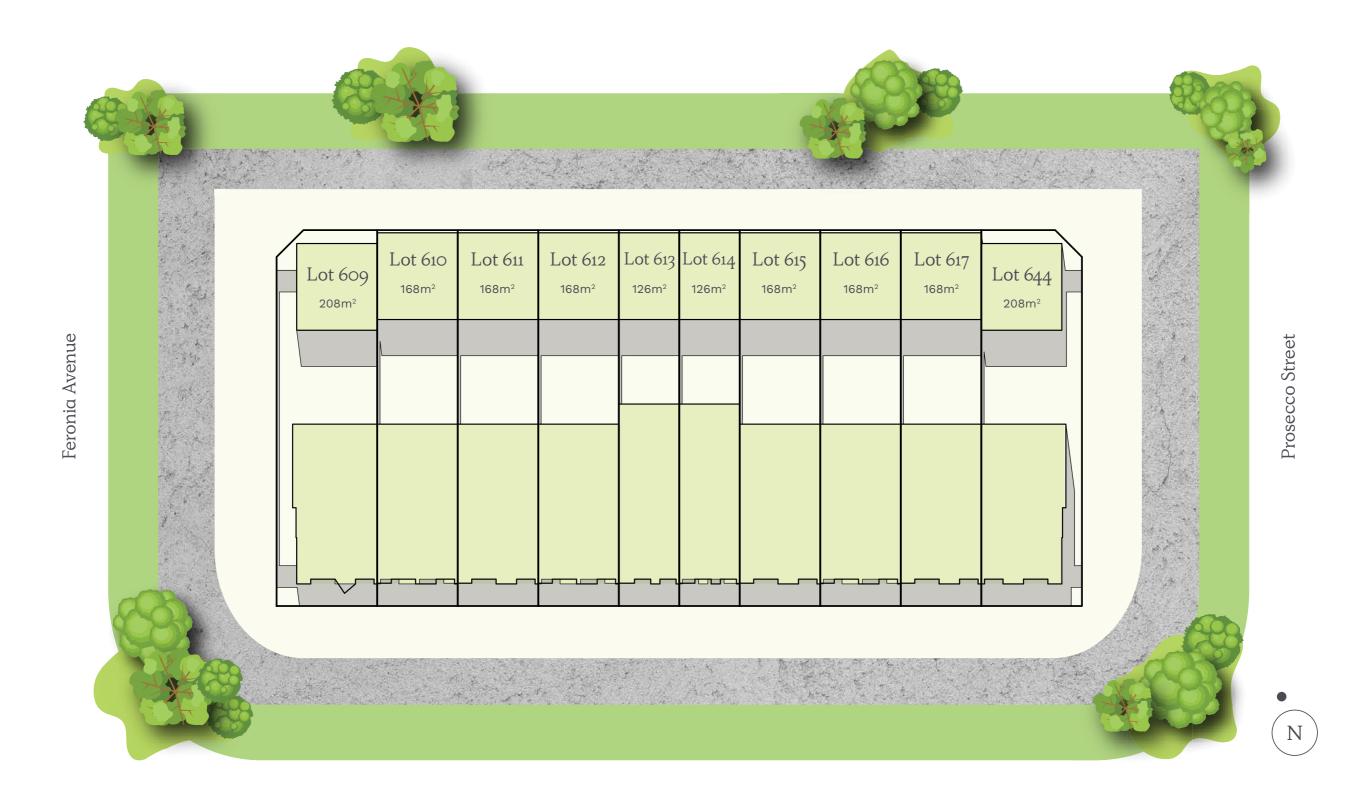

# Masterplan.

Nostra's release of architecturally inspired turn-key homes are located within Alamora estate.

Your new home will be located within easy reach of everything that Alamora has to offer including:

# Turn-key homes.

A collection of ten 3 and 4 bedroom homes with striking street appeal.

## Lot 609 | 4 bedroom option

4 2 2

House Size 19sq | Land Area 208m²

Ground Floor First Floor

NOTE: Floorplan displayed is for illustrative purposes only. Refer to contract plans for orientation and final landscaping layout.

## Lot 609 | 3 bedroom option

3 2 2

House Size 19sq | Land Area 168m²

Ground Floor

NOTE: Floorplan displayed is for illustrative purposes only. Refer to contract plans for orientation and final landscaping layout.

## Lot 610-612, 615-617 | 4 bedroom option

4 2 2

House Size 19sq | Land Area 168m<sup>2</sup>

Ground Floor First Floor

NOTE: Floorplan displayed is for illustrative purposes only. Refer to contract plans for orientation and final landscaping layout.

## Lot 610-612, 615-617 | 3 bedroom option

3 2 2

House Size 19sq | Land Area 168m²

Ground Floor First Floor

NOTE: Floorplan displayed is for illustrative purposes only. Refer to contract plans for orientation and final landscaping layout.

# Floorplans

Lot 613-614

3 2 1

House Size 15sq | Land Area 125m<sup>2</sup>

Ground Floor

First Floor

NOTE: Floorplan displayed is for illustrative purposes only. Refer to contract plans for orientation and final landscaping layout.

# Floorplans

Lot 644

House Size 19sq | Land Area 208m<sup>2</sup>

Ground Floor

First Floor

NOTE: Floorplan displayed is for illustrative purposes only. Refer to contract plans for orientation and final landscaping layout.