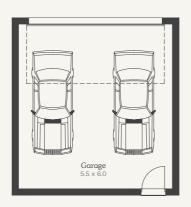

## Lot 609 | 4 bedroom option

4 2 2

House Size 19sq | Land Area 208m²

Ground Floor First Floor

NOTE: Floorplan displayed is for illustrative purposes only. Refer to contract plans for orientation and final landscaping layout.

## Lot 610-612, 615-617 | 4 bedroom option

4 2 2

House Size 19sq | Land Area 168m<sup>2</sup>

Ground Floor First Floor

NOTE: Floorplan displayed is for illustrative purposes only. Refer to contract plans for orientation and final landscaping layout.

## Lot 610-612, 615-617 | 3 bedroom option

3 2 2

House Size 19sq | Land Area 168m²

Ground Floor First Floor

NOTE: Floorplan displayed is for illustrative purposes only. Refer to contract plans for orientation and final landscaping layout.