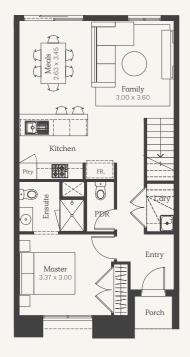

## Lot 609 | 4 bedroom option

4 2 2

House Size 19sq | Land Area 208m²

Ground Floor First Floor

NOTE: Floorplan displayed is for illustrative purposes only. Refer to contract plans for orientation and final landscaping layout.