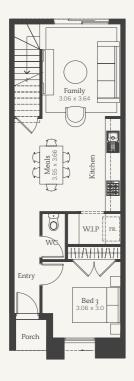

# Floorplans

## Lot 610-612, 615-617 | 4 bedroom option

4 2 2

House Size 19sq | Land Area 168m<sup>2</sup>

Ground Floor First Floor

NOTE: Floorplan displayed is for illustrative purposes only. Refer to contract plans for orientation and final landscaping layout.