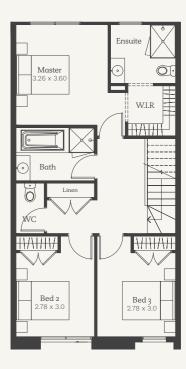

# Floorplans

## Lot 609 | 3 bedroom option

3 2 2

House Size 19sq | Land Area 168m²

Ground Floor

NOTE: Floorplan displayed is for illustrative purposes only. Refer to contract plans for orientation and final landscaping layout.

First Floor