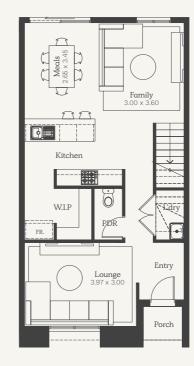

# Floorplans

## Lot 609 | 3 bedroom option

3 2 2

House Size 19sq | Land Area 168m²

Ground Floor

NOTE: Floorplan displayed is for illustrative purposes only. Refer to contract plans for orientation and final landscaping layout.

First Floor