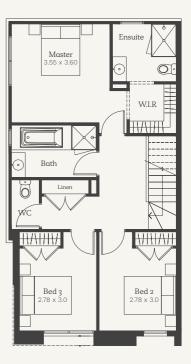

## Lot 609 | 4 bedroom option

4 2 2

House Size 19sq | Land Area 208m²

Ground Floor First Floor

NOTE: Floorplan displayed is for illustrative purposes only. Refer to contract plans for orientation and final landscaping layout.

## Lot 610-612, 615-617 | 4 bedroom option

4 2 2

House Size 19sq | Land Area 168m<sup>2</sup>

Ground Floor First Floor

NOTE: Floorplan displayed is for illustrative purposes only. Refer to contract plans for orientation and final landscaping layout.

## Lot 610-612, 615-617 | 3 bedroom option

3 2 2

House Size 19sq | Land Area 168m²

Ground Floor First Floor

NOTE: Floorplan displayed is for illustrative purposes only. Refer to contract plans for orientation and final landscaping layout.