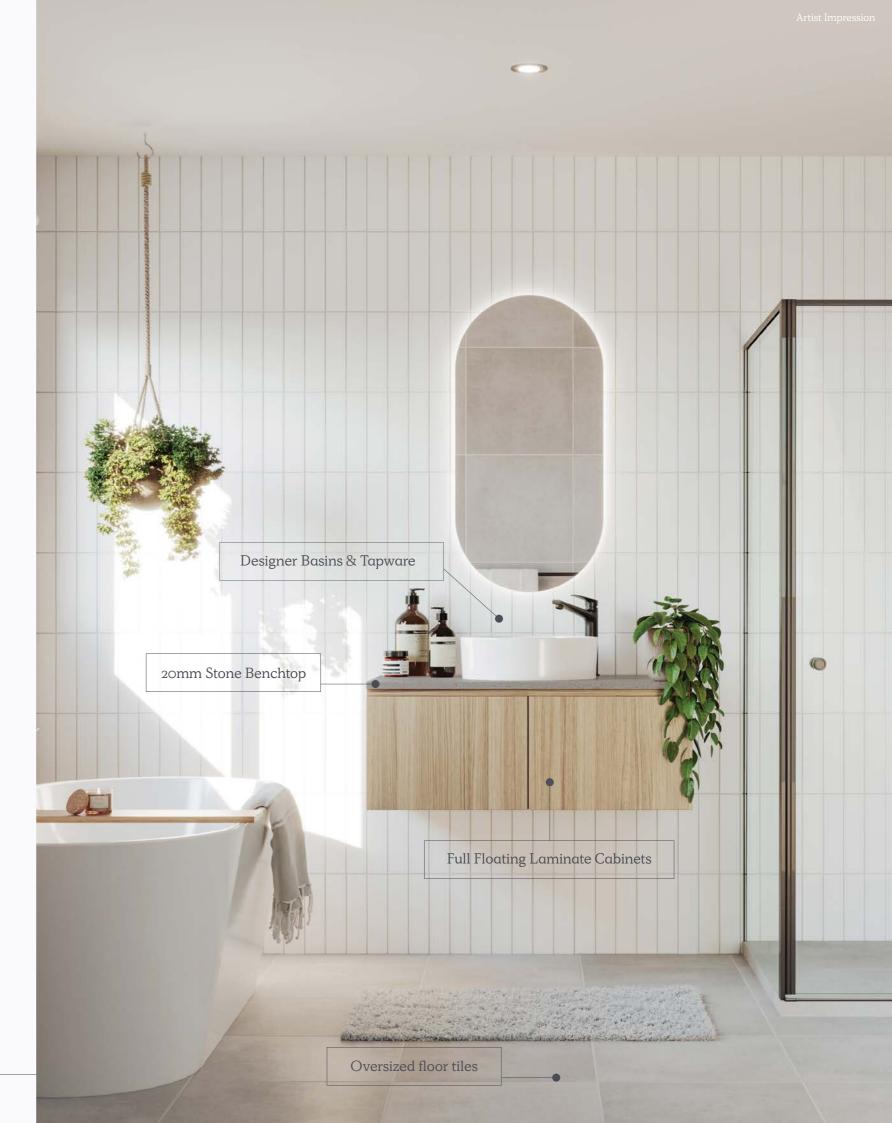

| Bathroom and Ensuite |                                                                        |
|----------------------|------------------------------------------------------------------------|
| Cabinetry            | Laminate cabinets                                                      |
| Benchtops            | 20mm edging to stone benchtops                                         |
| Basin/Tapware        | Vitreous china designer basins with chrome flick mixers                |
| Bath                 | White acrylic bath with chrome outlet and tap set (floorplan specific) |
| Mirror               | Polished edge mirrors (size is width of vanities)                      |
| Shower Base          | Pre-formed shower base to all showers (refer to plans for size)        |
| Shower Screen        | Framed pivot door screen to all showers                                |
| Shower Outlet        | Wall mounted shower on rail with chrome mixer                          |
| Towel Holder         | Double towel rail holder                                               |
| Handles              | Designer pull handles (where applicable)                               |