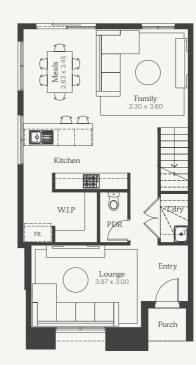

## Lot 609 | 4 bedroom option

4 2 2

House Size 19sq | Land Area 208m²

Ground Floor First Floor

NOTE: Floorplan displayed is for illustrative purposes only. Refer to contract plans for orientation and final landscaping layout.

## Lot 610-612, 615-617 | 4 bedroom option

4 2 2

House Size 19sq | Land Area 168m<sup>2</sup>

Ground Floor First Floor

NOTE: Floorplan displayed is for illustrative purposes only. Refer to contract plans for orientation and final landscaping layout.

## Lot 610-612, 615-617 | 3 bedroom option

3 2 2

House Size 19sq | Land Area 168m²

Ground Floor First Floor

NOTE: Floorplan displayed is for illustrative purposes only. Refer to contract plans for orientation and final landscaping layout.