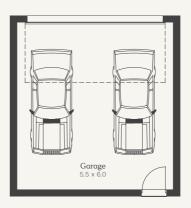

## Lot 610-612, 615-617 | 4 bedroom option

4 2 2

House Size 19sq | Land Area 168m<sup>2</sup>

Ground Floor First Floor

NOTE: Floorplan displayed is for illustrative purposes only. Refer to contract plans for orientation and final landscaping layout.