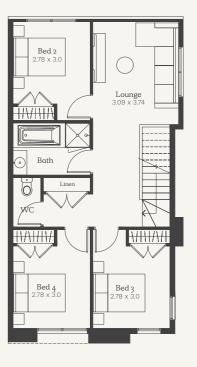

## Lot 609 | 4 bedroom option

4 2 2

House Size 19sq | Land Area 208m²

Ground Floor First Floor

NOTE: Floorplan displayed is for illustrative purposes only. Refer to contract plans for orientation and final landscaping layout.