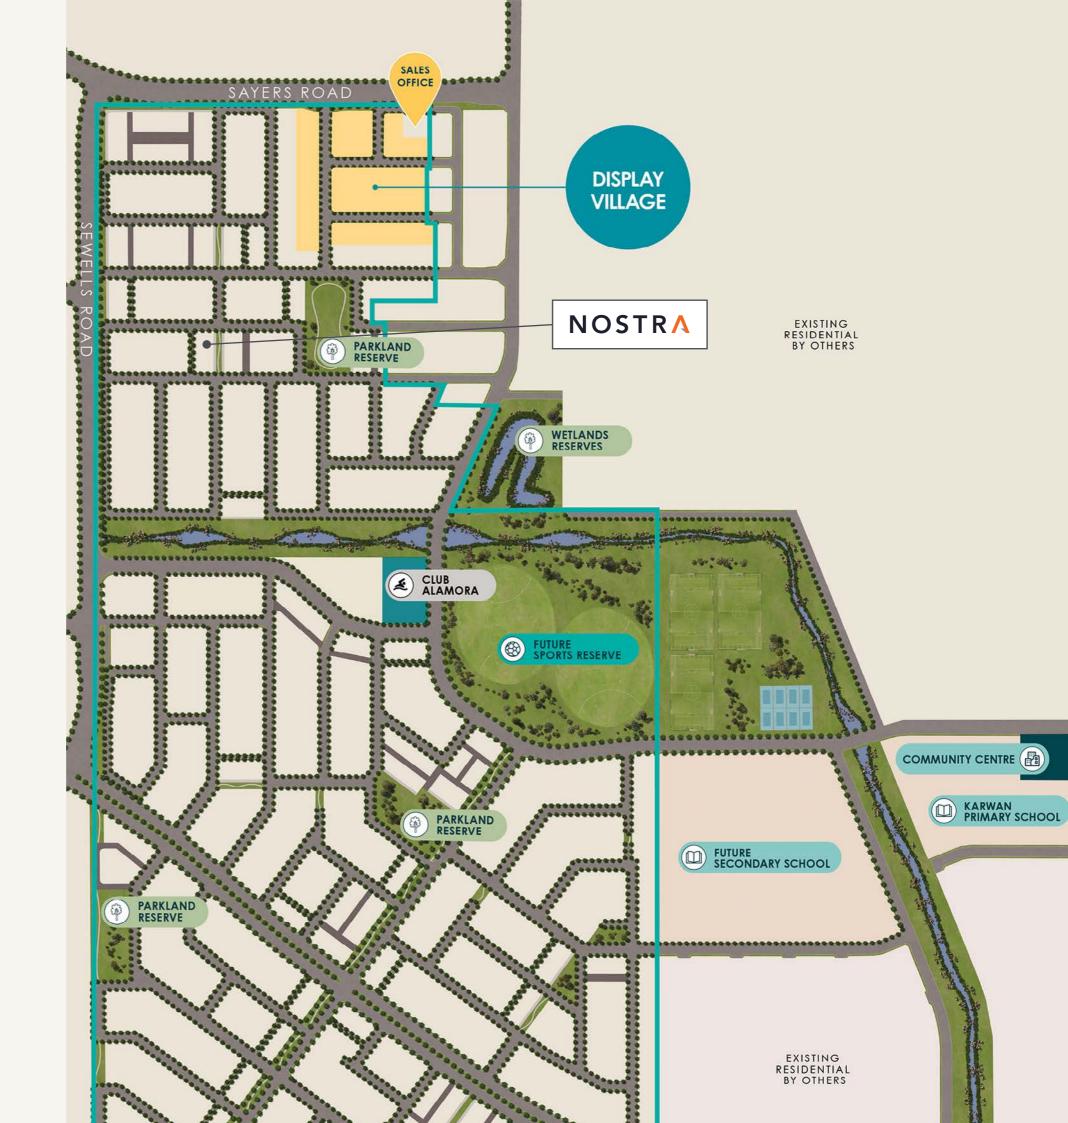

# Masterplan.

Nostra's release of architecturally inspired turn-key homes are located within Alamora estate.

Your new home will be located within easy reach of everything that Alamora has to offer including:

Club Alamora. Resort-style, communityowned, exclusive to residents

An abundance of sporting and recreational facilities including Wyndham City Stadium

Four parks, the waterway and an abundance of green spaces within walking distance

Commuter rail transport just minutes away

With such a great list of nearby amenities along with a functional floorplan and architectural façade, you'll love calling Alamora home.