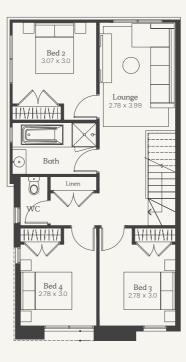

## Lot 609 | 4 bedroom option

4 2 2

House Size 19sq | Land Area 208m²

Ground Floor First Floor

NOTE: Floorplan displayed is for illustrative purposes only. Refer to contract plans for orientation and final landscaping layout.

## Lot 610-612, 615-617 | 4 bedroom option

4 2 2

House Size 19sq | Land Area 168m<sup>2</sup>

Ground Floor First Floor

NOTE: Floorplan displayed is for illustrative purposes only. Refer to contract plans for orientation and final landscaping layout.

## Lot 610-612, 615-617 | 3 bedroom option

3 2 2

House Size 19sq | Land Area 168m²

Ground Floor First Floor

NOTE: Floorplan displayed is for illustrative purposes only. Refer to contract plans for orientation and final landscaping layout.