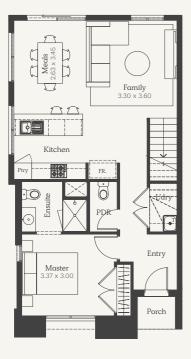

## Lot 609 | 4 bedroom option

4 2 2

House Size 19sq | Land Area 208m²

Ground Floor First Floor

NOTE: Floorplan displayed is for illustrative purposes only. Refer to contract plans for orientation and final landscaping layout.