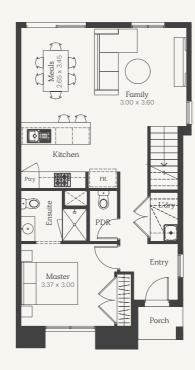

## Lot 609 | 4 bedroom option

4 2 2

House Size 19sq | Land Area 208m²

Ground Floor First Floor

NOTE: Floorplan displayed is for illustrative purposes only. Refer to contract plans for orientation and final landscaping layout.