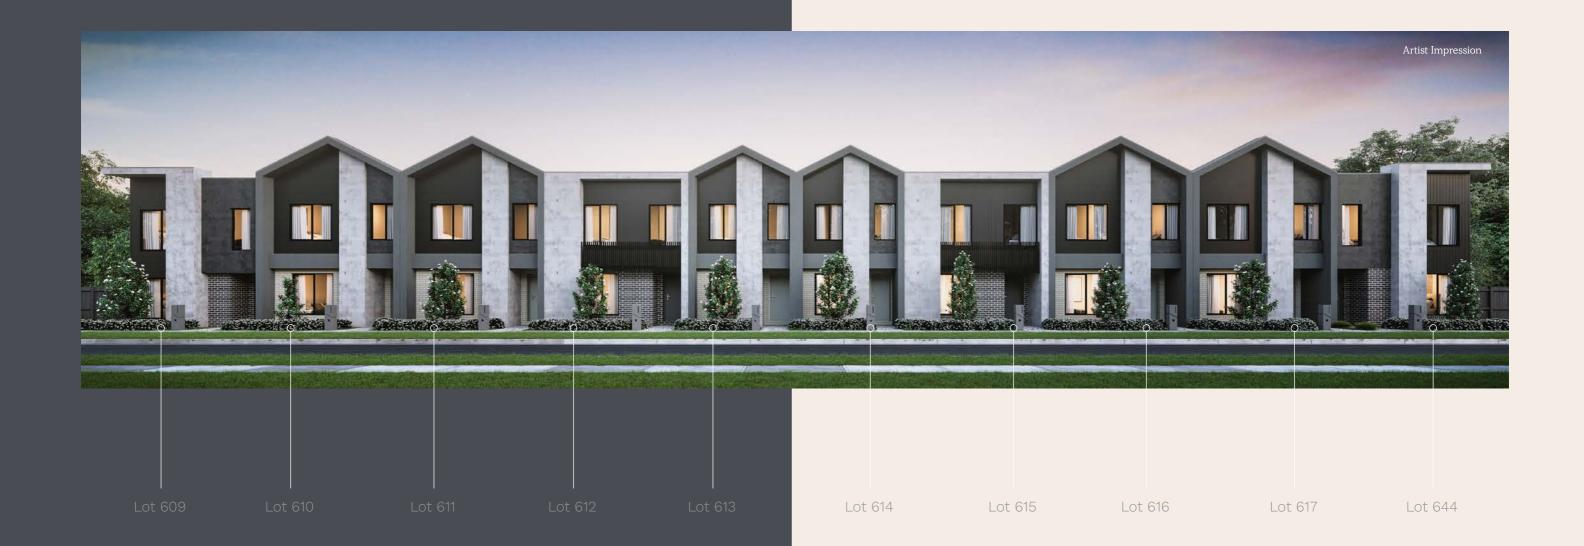

# Turn-key homes.

A collection of ten 3 and 4 bedroom homes with striking street appeal.

## Lot 609 | 4 bedroom option

4 2 2

House Size 19sq | Land Area 208m²

Ground Floor First Floor

NOTE: Floorplan displayed is for illustrative purposes only. Refer to contract plans for orientation and final landscaping layout.

## Lot 609 | 3 bedroom option

3 2 2

House Size 19sq | Land Area 168m²

Ground Floor

NOTE: Floorplan displayed is for illustrative purposes only. Refer to contract plans for orientation and final landscaping layout.

## Lot 610-612, 615-617 | 4 bedroom option

4 2 2

House Size 19sq | Land Area 168m<sup>2</sup>

Ground Floor First Floor

NOTE: Floorplan displayed is for illustrative purposes only. Refer to contract plans for orientation and final landscaping layout.

## Lot 610-612, 615-617 | 3 bedroom option

3 2 2

House Size 19sq | Land Area 168m²

Ground Floor First Floor

NOTE: Floorplan displayed is for illustrative purposes only. Refer to contract plans for orientation and final landscaping layout.

# Floorplans

Lot 613-614

3 2 1

House Size 15sq | Land Area 125m<sup>2</sup>

Ground Floor

First Floor

NOTE: Floorplan displayed is for illustrative purposes only. Refer to contract plans for orientation and final landscaping layout.

# Floorplans

Lot 644

House Size 19sq | Land Area 208m<sup>2</sup>

Ground Floor

First Floor

NOTE: Floorplan displayed is for illustrative purposes only. Refer to contract plans for orientation and final landscaping layout.