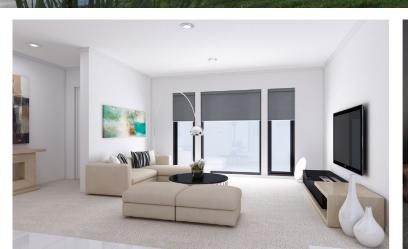

Featuring an enviable list of turn-key and fixed price inclusions perfect for first home buyers, investors or downsizers, The Frontier range comes with everything you'll need to bring your furniture and move straight in.

#### **INCLUSIONS:**

- FRONT LOW MAINTENANCE LANDSCAPING
- 2550MM HIGH GROUND FLOOR CEILINGS
- 600MM STAINLESS STEEL APPLIANCES
- INCLUDING DISHWASHER

## FIRST HOME BUYERS PAY \$326,400

- CARPETS & TILES THROUGHOUT
- LETTER BOX & CLOTHESLINE
- FENCING AND MUCH MORE!