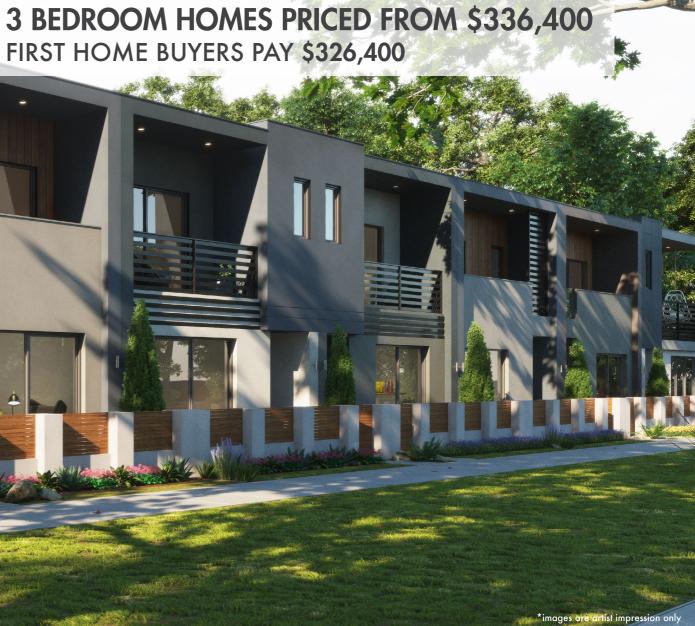

With prices from \$336,400 you had better be quick to secure one of these stunning homes.

3 - 2 - 2 -

## FIRST HOME BUYERS PAY \$326,400

- CARPETS & TILES THROUGHOUT
- LETTER BOX & CLOTHESLINE
- FENCING AND MUCH MORE!