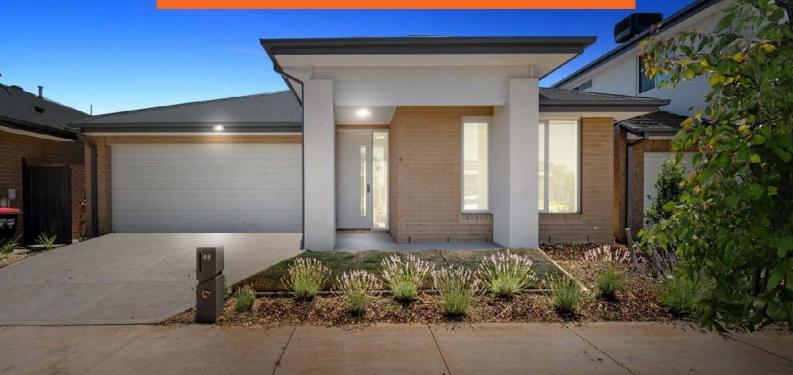

## 263m<sup>2</sup> | Frontage 12.5m

Harpley 49 Saltaire Drive Strathtulloh

# Inclusions

Turn-key inclusions 20mm mineral surface benchtops throughout Architectural facade LED downlights throughout Low maintenance landscaping Stainless steel appliances 2590mm high ceilings to ground floor No body corporate **Plus much more** 