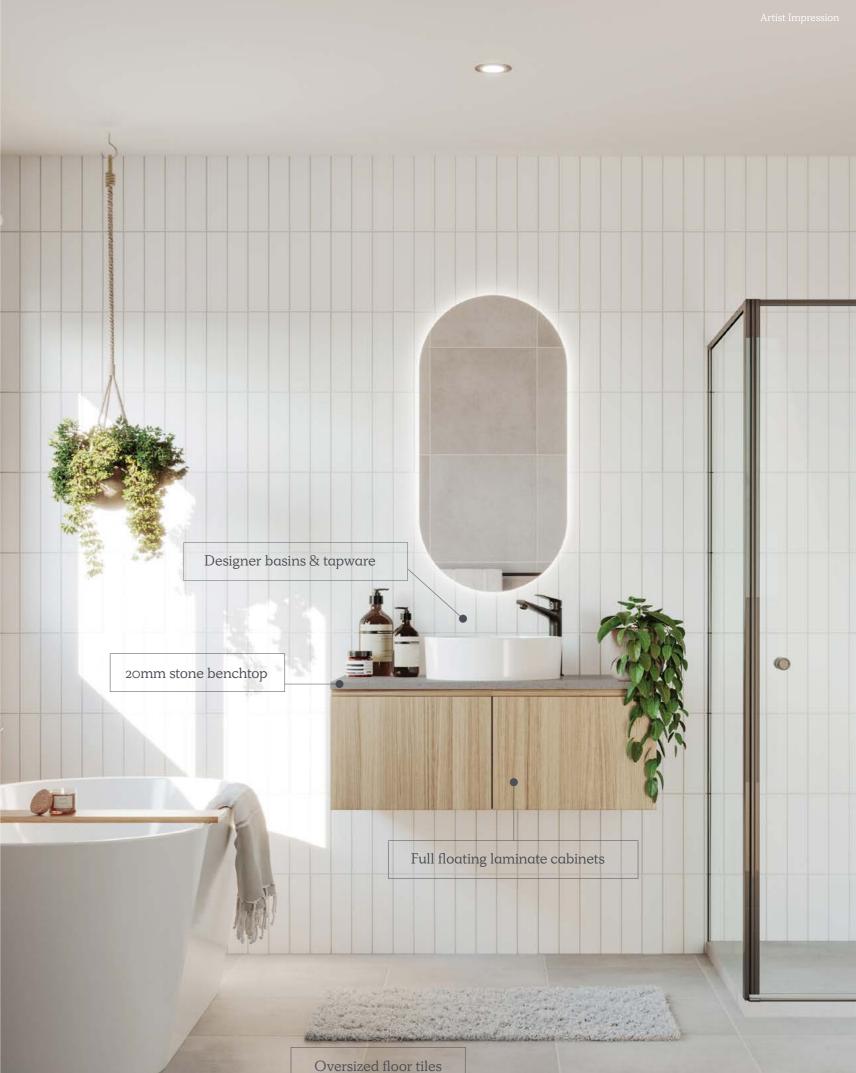

#### Bathroom and Ensuite

| Cabinetry/Benchtops | 20mm stone benchtops and laminate cabinets                             |
|---------------------|------------------------------------------------------------------------|
| Basin/Tapware       | Vitreous china designer basins with<br>chrome flick mixers             |
| Bath                | White acrylic bath with chrome outlet and tap set (floorplan specific) |
| Mirror              | Polished edge mirrors (size is width of vanities)                      |
| Shower Base         | Pre-formed shower base to all showers<br>(refer to plans for size)     |
| Shower Screen       | Framed pivot door screen to all showers                                |
| Shower Outlet       | Wall mounted shower on rail with chrome mixer                          |
| Towel Holder        | Double towel rail holder                                               |
| Handles             | Designer pull handles (where applicable)                               |

#### Wall Tiles

Please note

| vv dir Tiles |                                                                             |
|--------------|-----------------------------------------------------------------------------|
| Kitchen      | Ceramic wall tiles to above kitchen bench including behind feature shelving |
| Shower       | Ceramic wall tiles to shower walls                                          |
| Bath         | Ceramic wall tiles bath edge to floor and above bathtub                     |
| Paint        |                                                                             |
| Ceiling      | Premium 2 coat wall & 2 coat ceiling paint system                           |
| Timberwork   | High gloss enamel to all interior wood work and doors                       |
| Cladding     | 2 coats to all exterior claddings                                           |
| External     |                                                                             |
| Driveway     | Concrete driveway (as per plan)                                             |
| Landscaping  | Full front and rear landscaping with plants, pebbles and mulch              |
| Fencing      | Fixed fencing to all boundaries to developers requirements (refer to plans) |
| Letterbox    | Pre-formed letterbox                                                        |

#### Flooring

| Flooring    | Ceramic floor tiles or timber laminate<br>(please refer to standard floorplan for<br>locations) |
|-------------|-------------------------------------------------------------------------------------------------|
| Floor Tiles | Ceramic floor tiles to bathroom, toilet, ensuite and laundry                                    |
| Carpet      | Carpet to remainder (refer to standard plans)                                                   |