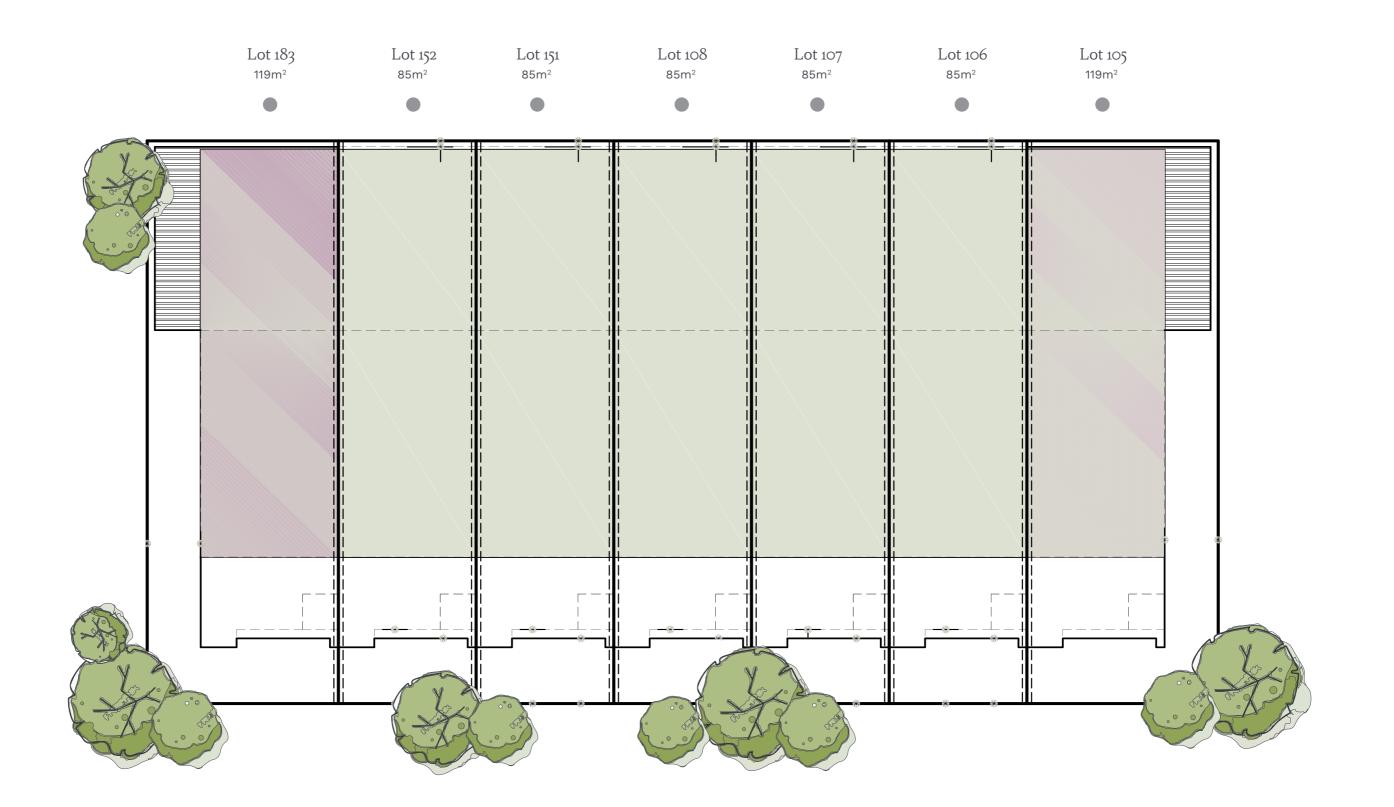

## Murano 16

Lots **106-108, 151-152** House Size **16sq** Land Area **85m**<sup>2</sup>

## Murano 16

Lots **105, 183** House Size **16sq** Land Area **119m**<sup>2</sup>

NOTE: Floorplan displayed is for illustrative purposes only. Refer to contract plans for orientation and final landscaping layout. NOTE: Floorplan displayed is for illustrative purposes only. Refer to contract plans for orientation and final landscaping layout.