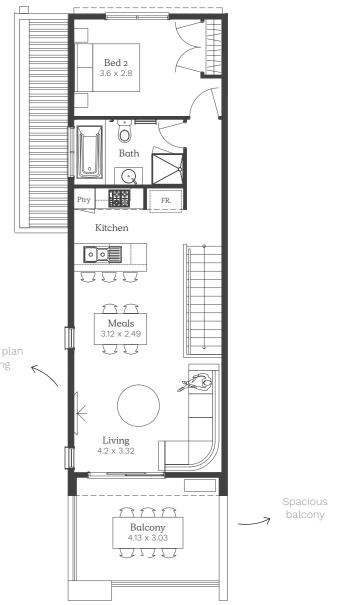

## Murano 16

Lots **106-108, 151-152** House Size **16sq** Land Area **85m**<sup>2</sup>

## Murano 16

Lots **105, 183** House Size **16sq** Land Area **119m**<sup>2</sup>

NOTE: Floorplan displayed is for illustrative purposes only. Refer to contract plans for orientation and final landscaping layout. NOTE: Floorplan displayed is for illustrative purposes only. Refer to contract plans for orientation and final landscaping layout.