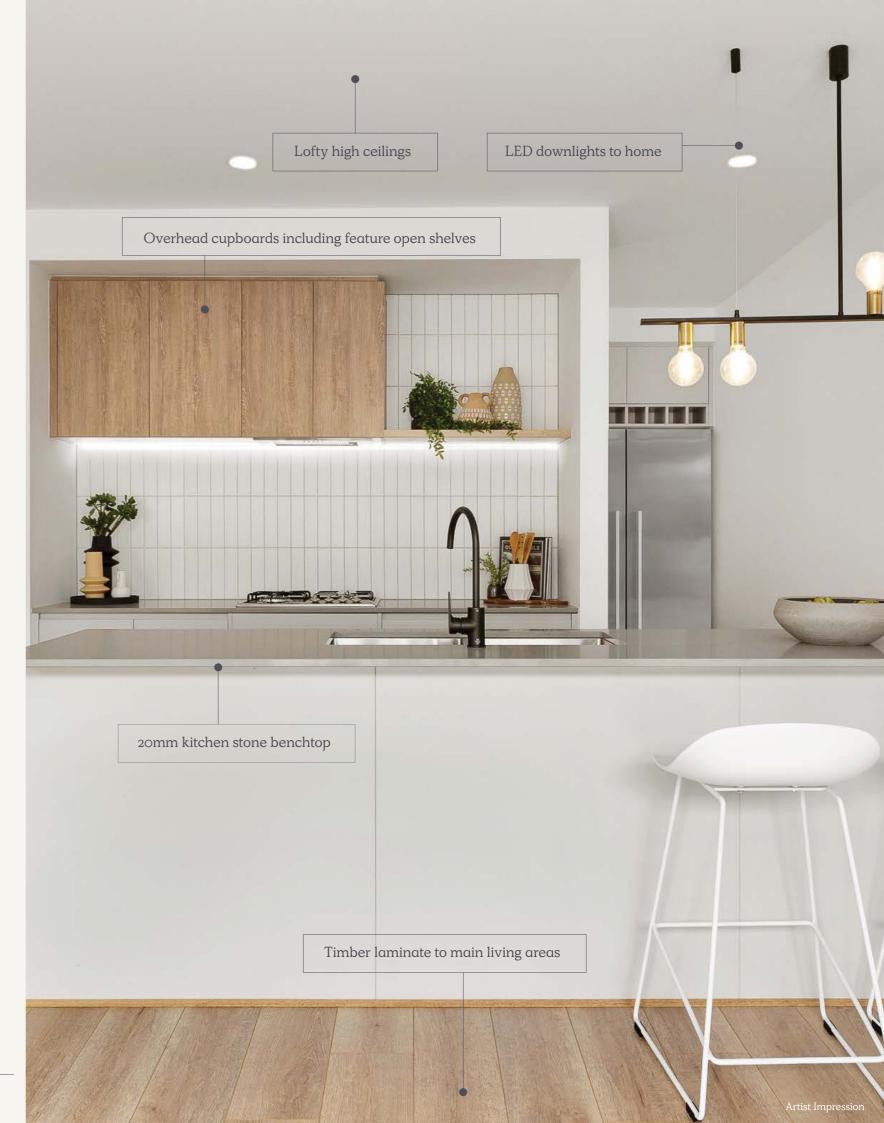

### Inclusions

| Guarantee                                                                                                                | 25 year structural guarantee                                                                                                                                                                                                                                                    |
|--------------------------------------------------------------------------------------------------------------------------|---------------------------------------------------------------------------------------------------------------------------------------------------------------------------------------------------------------------------------------------------------------------------------|
| Construction                                                                                                             | Dwelling constructed independently                                                                                                                                                                                                                                              |
| onstruction                                                                                                              | S notang concerdence independentes                                                                                                                                                                                                                                              |
| Connections                                                                                                              |                                                                                                                                                                                                                                                                                 |
| Taps                                                                                                                     | Garden Tap                                                                                                                                                                                                                                                                      |
| Stormwater                                                                                                               | Stormwater drains                                                                                                                                                                                                                                                               |
| Sewer                                                                                                                    | Sewer drains                                                                                                                                                                                                                                                                    |
| Utilities                                                                                                                | Electricity, gas and water connections                                                                                                                                                                                                                                          |
| Fibre Optic                                                                                                              | Fibre Optic provisions (does not include installation of Hub or final connections)                                                                                                                                                                                              |
| Foundations                                                                                                              |                                                                                                                                                                                                                                                                                 |
| Site Costs                                                                                                               | Fixed site costs (Includes rock and<br>retaining walls) Note: Retaining walls are<br>included for structural requirements only<br>Any retaining wall requirements for<br>landscaping are not included.                                                                          |
| Slab                                                                                                                     | Engineered concrete slab                                                                                                                                                                                                                                                        |
|                                                                                                                          |                                                                                                                                                                                                                                                                                 |
| Framing                                                                                                                  |                                                                                                                                                                                                                                                                                 |
|                                                                                                                          |                                                                                                                                                                                                                                                                                 |
| Wall Frames                                                                                                              | Stabilised pine or steel wall frames with LVL lintels and beams                                                                                                                                                                                                                 |
| Celiling                                                                                                                 |                                                                                                                                                                                                                                                                                 |
| Celiling<br>Ceilings                                                                                                     | LVL lintels and beams<br>Engineered designed roof trusses                                                                                                                                                                                                                       |
| Celiling                                                                                                                 | LVL lintels and beams                                                                                                                                                                                                                                                           |
| Celiling<br>Ceilings                                                                                                     | LVL lintels and beams<br>Engineered designed roof trusses<br>2590mm to first floor and 2440mm                                                                                                                                                                                   |
| Celiling<br>Ceilings<br>Height<br>Plasterwork                                                                            | LVL lintels and beams<br>Engineered designed roof trusses<br>2590mm to first floor and 2440mm<br>to ground floor (reverse living)                                                                                                                                               |
| Celiling<br>Ceilings<br>Height                                                                                           | LVL lintels and beams<br>Engineered designed roof trusses<br>2590mm to first floor and 2440mm<br>to ground floor (reverse living)<br>Cove cornice to entire home                                                                                                                |
| Celiling<br>Ceilings<br>Height<br>Plasterwork<br>Windows<br>Material                                                     | LVL lintels and beams<br>Engineered designed roof trusses<br>2590mm to first floor and 2440mm<br>to ground floor (reverse living)<br>Cove cornice to entire home<br>Aluminium windows                                                                                           |
| Celiling<br>Ceilings<br>Height<br>Plasterwork<br>Windows<br>Material<br>Locks                                            | LVL lintels and beams Engineered designed roof trusses 2590mm to first floor and 2440mm to ground floor (reverse living) Cove cornice to entire home Aluminium windows Keyed locks to all windows                                                                               |
| Celiling<br>Ceilings<br>Height<br>Plasterwork<br>Windows<br>Material                                                     | LVL lintels and beams<br>Engineered designed roof trusses<br>2590mm to first floor and 2440mm<br>to ground floor (reverse living)<br>Cove cornice to entire home<br>Aluminium windows                                                                                           |
| Celiling<br>Ceilings<br>Height<br>Plasterwork<br>Windows<br>Material<br>Locks                                            | LVL lintels and beams Engineered designed roof trusses 2590mm to first floor and 2440mm to ground floor (reverse living) Cove cornice to entire home Aluminium windows Keyed locks to all windows                                                                               |
| Celiling<br>Ceilings<br>Height<br>Plasterwork<br>Windows<br>Material<br>Locks<br>Blinds & Flyscreens                     | LVL lintels and beams Engineered designed roof trusses 2590mm to first floor and 2440mm to ground floor (reverse living) Cove cornice to entire home Aluminium windows Keyed locks to all windows                                                                               |
| Celiling<br>Ceilings<br>Height<br>Plasterwork<br>Windows<br>Material<br>Locks<br>Blinds & Flyscreens<br>Facade           | LVL lintels and beams Engineered designed roof trusses 2590mm to first floor and 2440mm to ground floor (reverse living) Cove cornice to entire home Aluminium windows Keyed locks to all windows Blinds and flyscreens throughout home Facade as noted in approved architectur |
| Celiling<br>Ceilings<br>Height<br>Plasterwork<br>Windows<br>Material<br>Locks<br>Blinds & Flyscreens<br>Facade<br>Facade | LVL lintels and beams Engineered designed roof trusses 2590mm to first floor and 2440mm to ground floor (reverse living) Cove cornice to entire home Aluminium windows Keyed locks to all windows Blinds and flyscreens throughout home Facade as noted in approved architectur |
| Celiling<br>Ceilings<br>Height<br>Plasterwork<br>Windows<br>Material<br>Locks<br>Blinds & Flyscreens<br>Facade           | LVL lintels and beams Engineered designed roof trusses 2590mm to first floor and 2440mm to ground floor (reverse living) Cove cornice to entire home Aluminium windows Keyed locks to all windows Blinds and flyscreens throughout home Facade as noted in approved architectur |

#### Electrical

| Safety Switches       | Safety switches (residual current devices)                                                                 |
|-----------------------|------------------------------------------------------------------------------------------------------------|
| Smoke Detector(s)     | Direct wired smoke detectors                                                                               |
| Internal Light Points | LED downlights to main living areas<br>(as per plan) with batten holder lights to<br>remainder of the home |
| External Lights       | 1 x Rear flood light                                                                                       |
| Exhaust Fans          | Exhaust fans to areas with no openable window                                                              |
| Power Points          | 1 x Double powerpoint to each room<br>(refer to Electrical Plans)                                          |
| TV/Phone Point        | 1 x Television and phone point (refer to<br>Electrical Plans)                                              |

#### Bathroom and Ensuite

| Cabinetry/Benchtops | 20mm stone benchtops and laminate cabinets                             |
|---------------------|------------------------------------------------------------------------|
| Basin/Tapware       | Vitreous china designer basins with<br>chrome flick mixers             |
| Bath                | White acrylic bath with chrome outlet and tap set (floorplan specific) |
| Mirror              | Polished edge mirrors (size is width of vanities)                      |
| Shower Base         | Pre-formed shower base to all showers<br>(refer to plans for size)     |
| Shower Screen       | Framed pivot door screen to all showers                                |
| Shower Outlet       | Wall mounted shower on rail with chrome mixer                          |
| Towel Holder        | Double towel rail holder                                               |
| Handles             | Designer pull handles (where applicable)                               |

#### Wall Tiles

Please note

| vv dir Tiles |                                                                             |
|--------------|-----------------------------------------------------------------------------|
| Kitchen      | Ceramic wall tiles to above kitchen bench including behind feature shelving |
| Shower       | Ceramic wall tiles to shower walls                                          |
| Bath         | Ceramic wall tiles bath edge to floor and above bathtub                     |
| Paint        |                                                                             |
| Ceiling      | Premium 2 coat wall & 2 coat ceiling paint system                           |
| Timberwork   | High gloss enamel to all interior wood work and doors                       |
| Cladding     | 2 coats to all exterior claddings                                           |
| External     |                                                                             |
| Driveway     | Concrete driveway (as per plan)                                             |
| Landscaping  | Full front and rear landscaping with plants, pebbles and mulch              |
| Fencing      | Fixed fencing to all boundaries to developers requirements (refer to plans) |
| Letterbox    | Pre-formed letterbox                                                        |

#### Australian Made Kitchen

| Benchtops     | 20mm stone benchtops                     |
|---------------|------------------------------------------|
| Doors/Drawers | Laminate panels and doors                |
| Shelving      | Feature shelves above bench              |
| Sink          | Stainless steel sink with chrome mixer   |
| Handles       | Designer pull handles (where applicable) |
|               |                                          |

#### Appliances

| Oven       | Bellissimo 600mm built-in oven   |
|------------|----------------------------------|
| Cooktop    | Bellissimo 600mm gas cooktop     |
| Rangehood  | Bellissimo undermount rangehood  |
| Dishwasher | 600mm stainless steel dishwasher |
|            |                                  |

#### Flooring

| Flooring    | Ceramic floor tiles or timber laminate<br>(please refer to standard floorplan for<br>locations) |
|-------------|-------------------------------------------------------------------------------------------------|
| Floor Tiles | Ceramic floor tiles to bathroom, toilet, ensuite and laundry                                    |
| Carpet      | Carpet to remainder (refer to standard plans)                                                   |