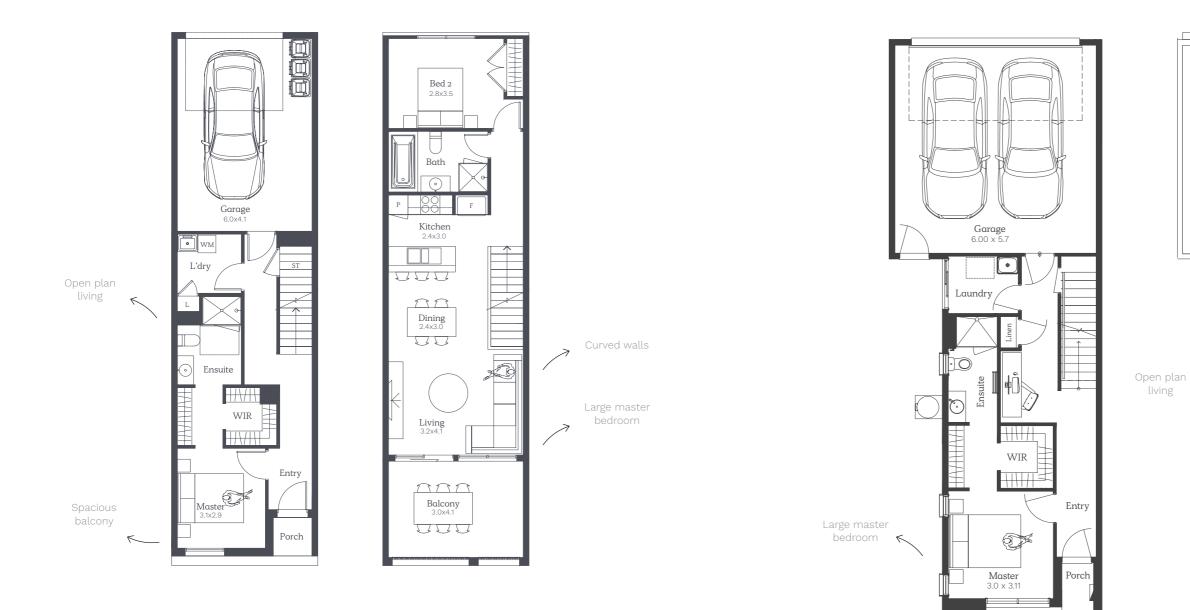

## Murano 16

Lots **106-108, 151-152** House Size **16sq** Land Area **85m**<sup>2</sup>

## Murano 16

Lots **105, 183** House Size **16sq** Land Area **119m**<sup>2</sup>

NOTE: Floorplan displayed is for illustrative purposes only. Refer to contract plans for orientation and final landscaping layout. NOTE: Floorplan displayed is for illustrative purposes only. Refer to contract plans for orientation and final landscaping layout.