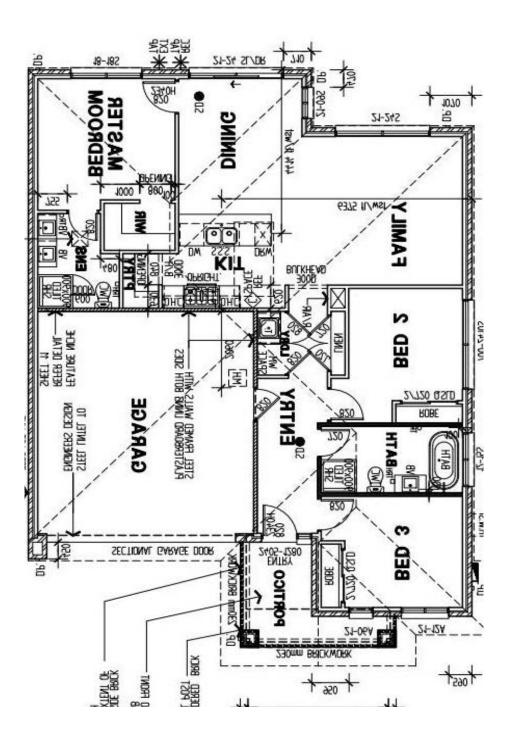

### 263m<sup>2</sup> | Frontage 12.5m

Harpley 49 Saltaire Drive Strathtulloh

# Floorplan

For more information, please contact Kunal | 0488 008 287